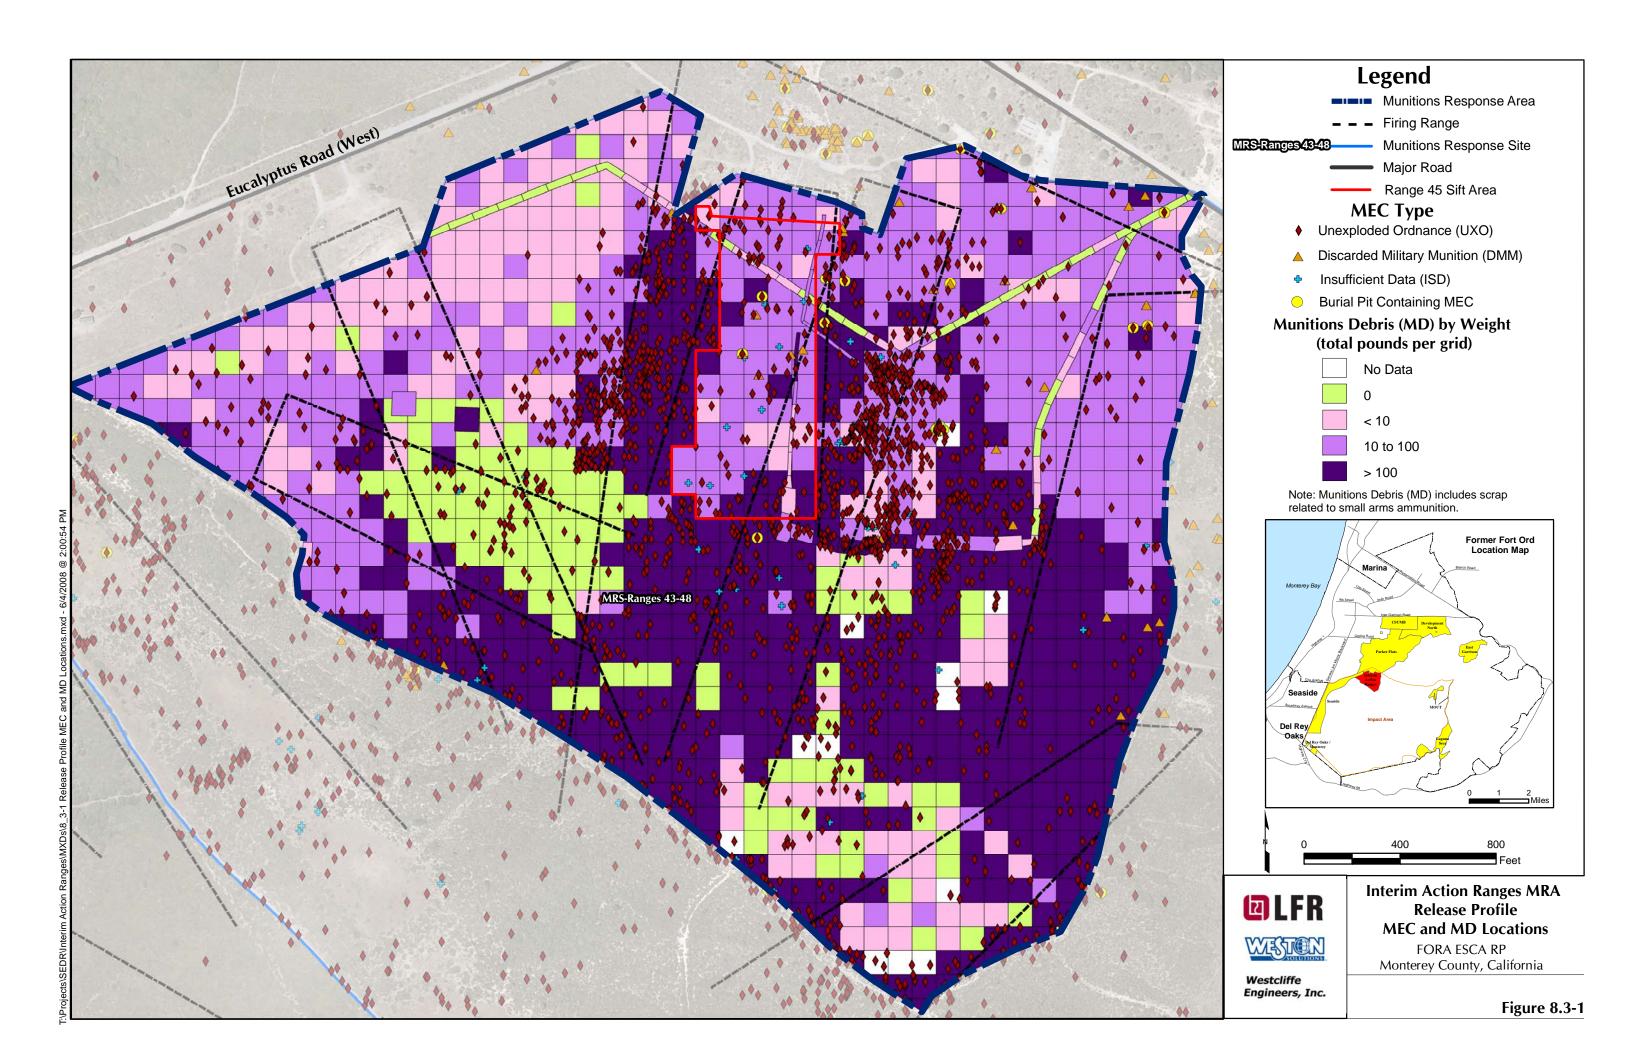

**Interim Action Ranges MRA Release Profile MEC Locations** 

FORA ESCA RP Monterey County, California

**Figure 8.3-2** 

Figure 8.3-4

Westcliffe Engineers, Inc. Interim Action Ranges MRA
Distribution of MEC
Recovered by Depth Interval