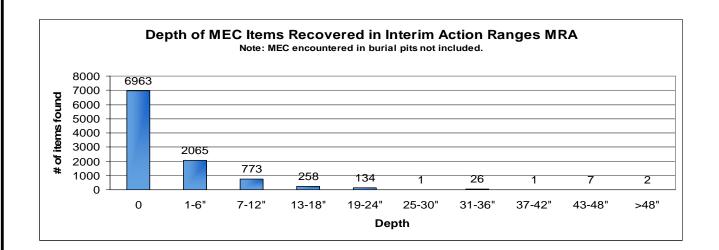

**Interim Action Ranges MRA Release Profile MEC Locations** 

FORA ESCA RP Monterey County, California

**Figure 8.3-2** 

Figure 8.3-4

Westcliffe Engineers, Inc. Interim Action Ranges MRA
Distribution of MEC
Recovered by Depth Interval