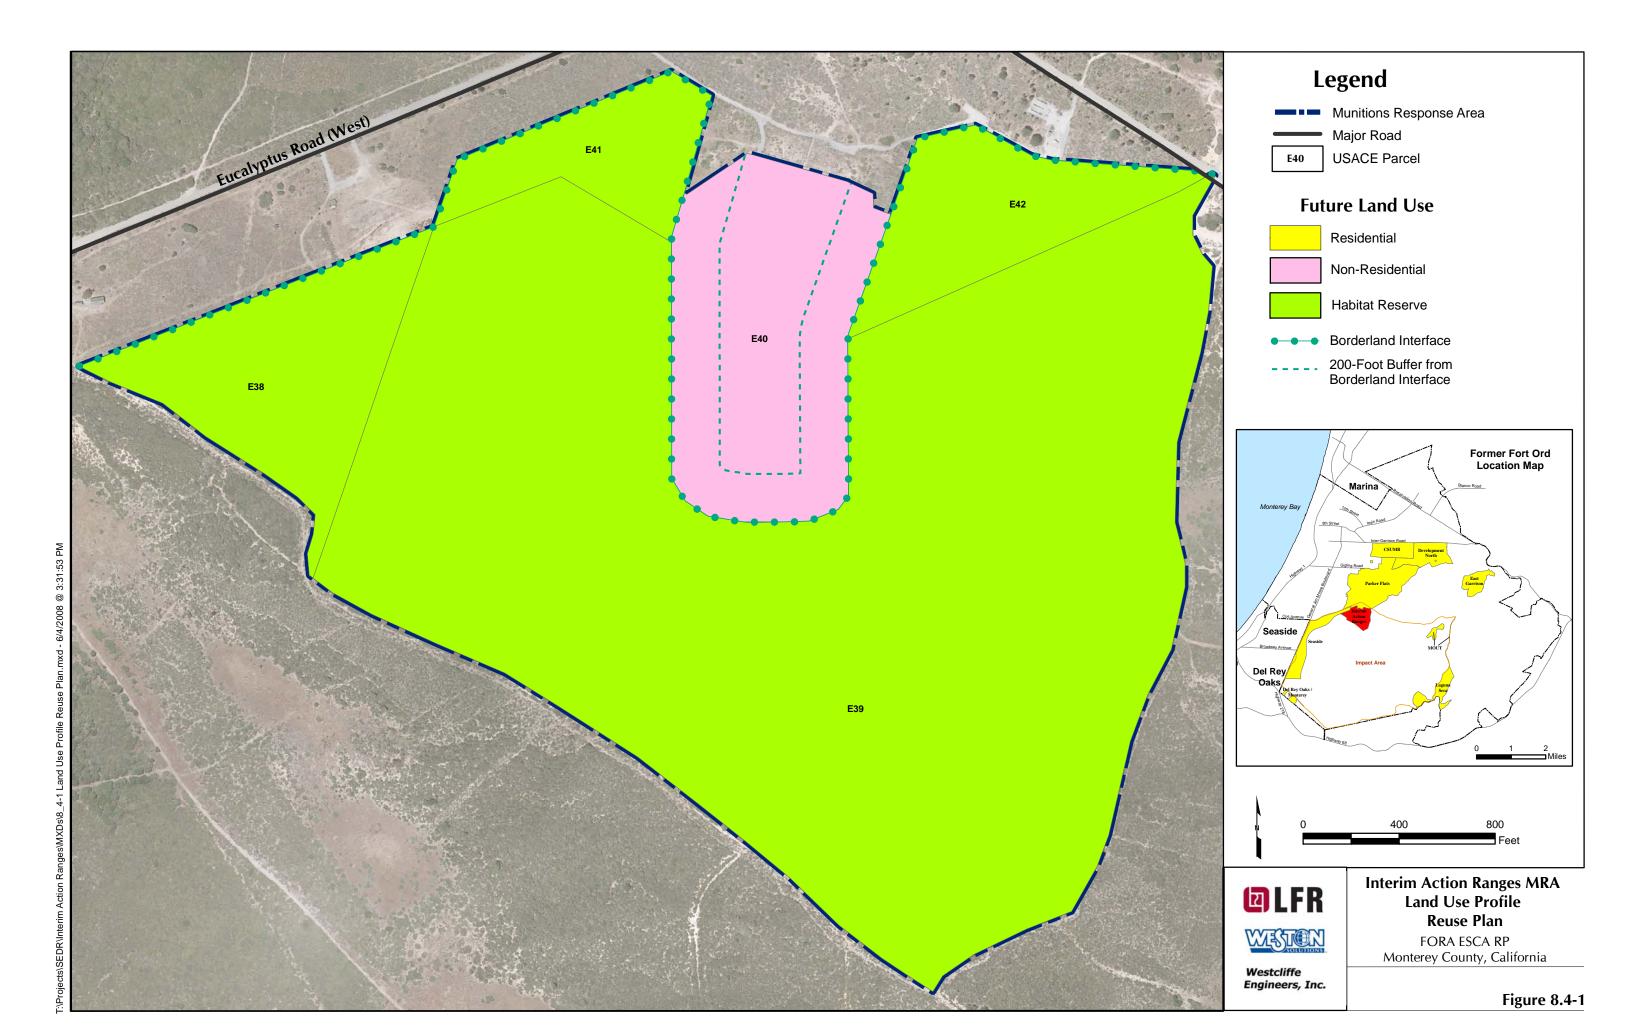

Figure 8.1-2











Munitions Response Area

Munitions Response Site

- Unexploded Ordnance (UXO)
- Discarded Military Munition (DMM)
- **Burial Pit Containing MEC**

Note: MEC locations may include more than one item.



**Interim Action Ranges MRA Release Profile MEC Locations** 

FORA ESCA RP Monterey County, California

**Figure 8.3-2** 





Figure 8.3-4





Westcliffe Engineers, Inc. Interim Action Ranges MRA
Distribution of MEC
Recovered by Depth Interval

FORA ESCA RP Monterey County, California

**Figure 8.3-5** 













Burial / Mishandling / Loss



Troop Training



Direct Fire



Indirect Fire



Indirect Fire



## Interim Action Ranges MRA Release Mechanism Illustrations

FORA ESCA RP Monterey County, California