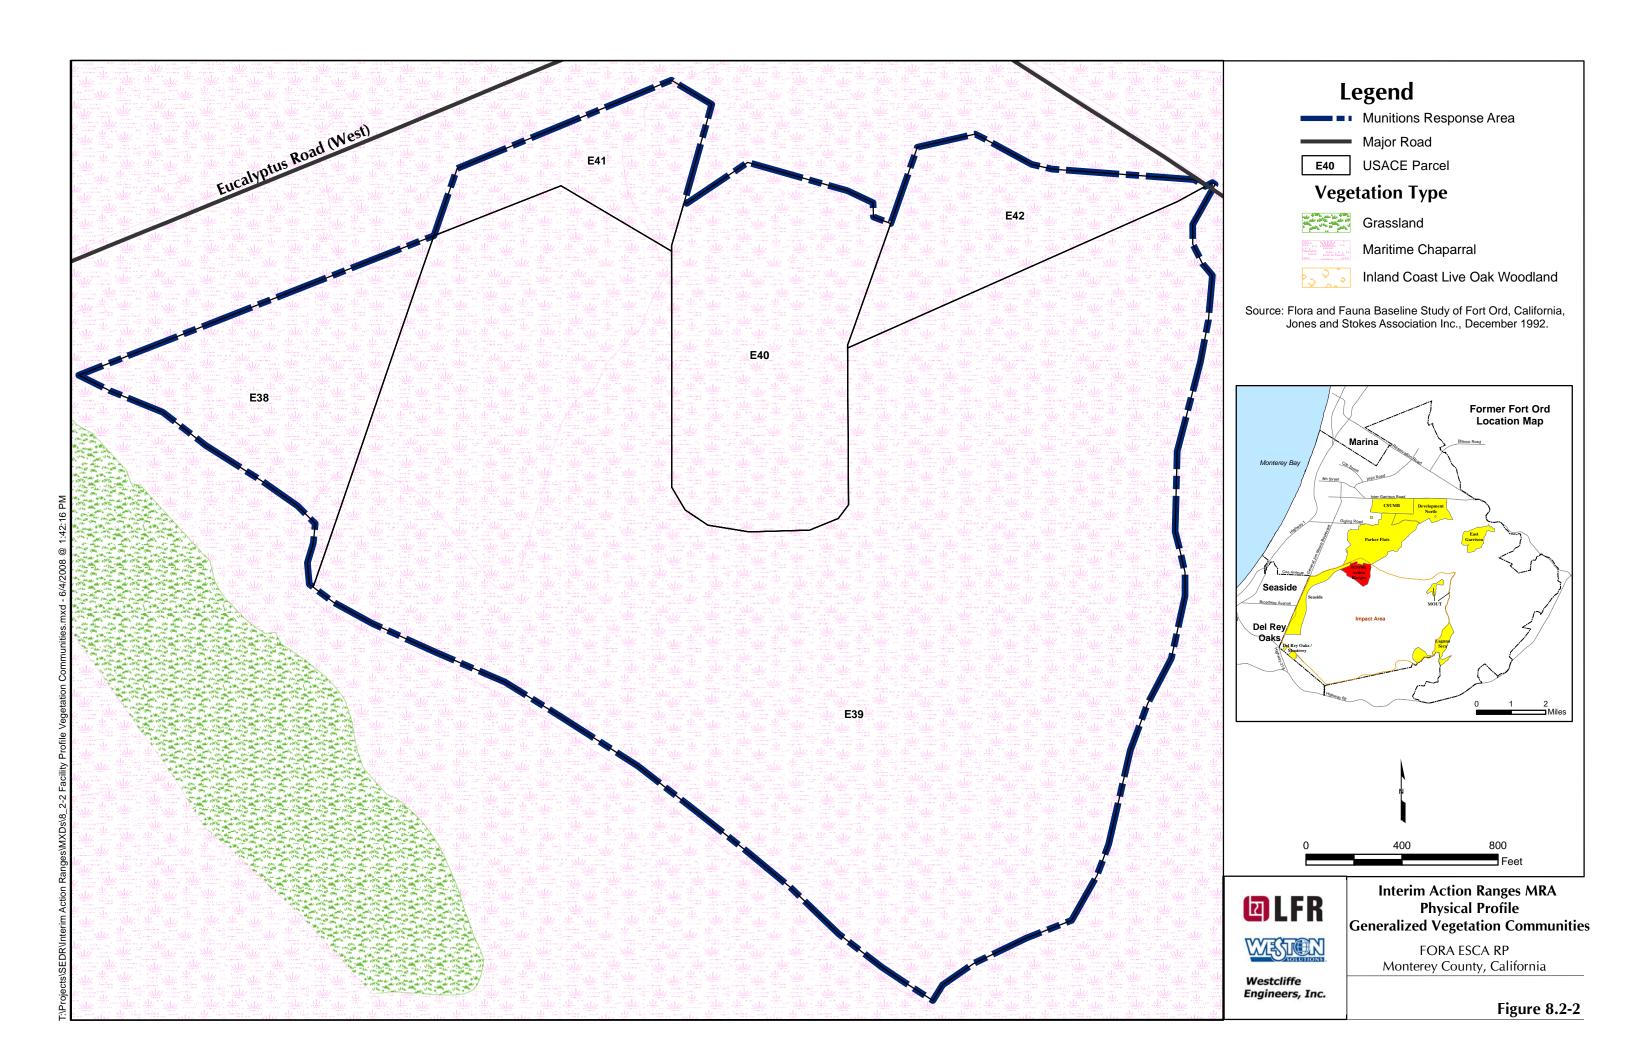

Figure 8.1-2

Munitions Response Area

Munitions Response Site

- Unexploded Ordnance (UXO)
- Discarded Military Munition (DMM)
- **Burial Pit Containing MEC**

Note: MEC locations may include more than one item.