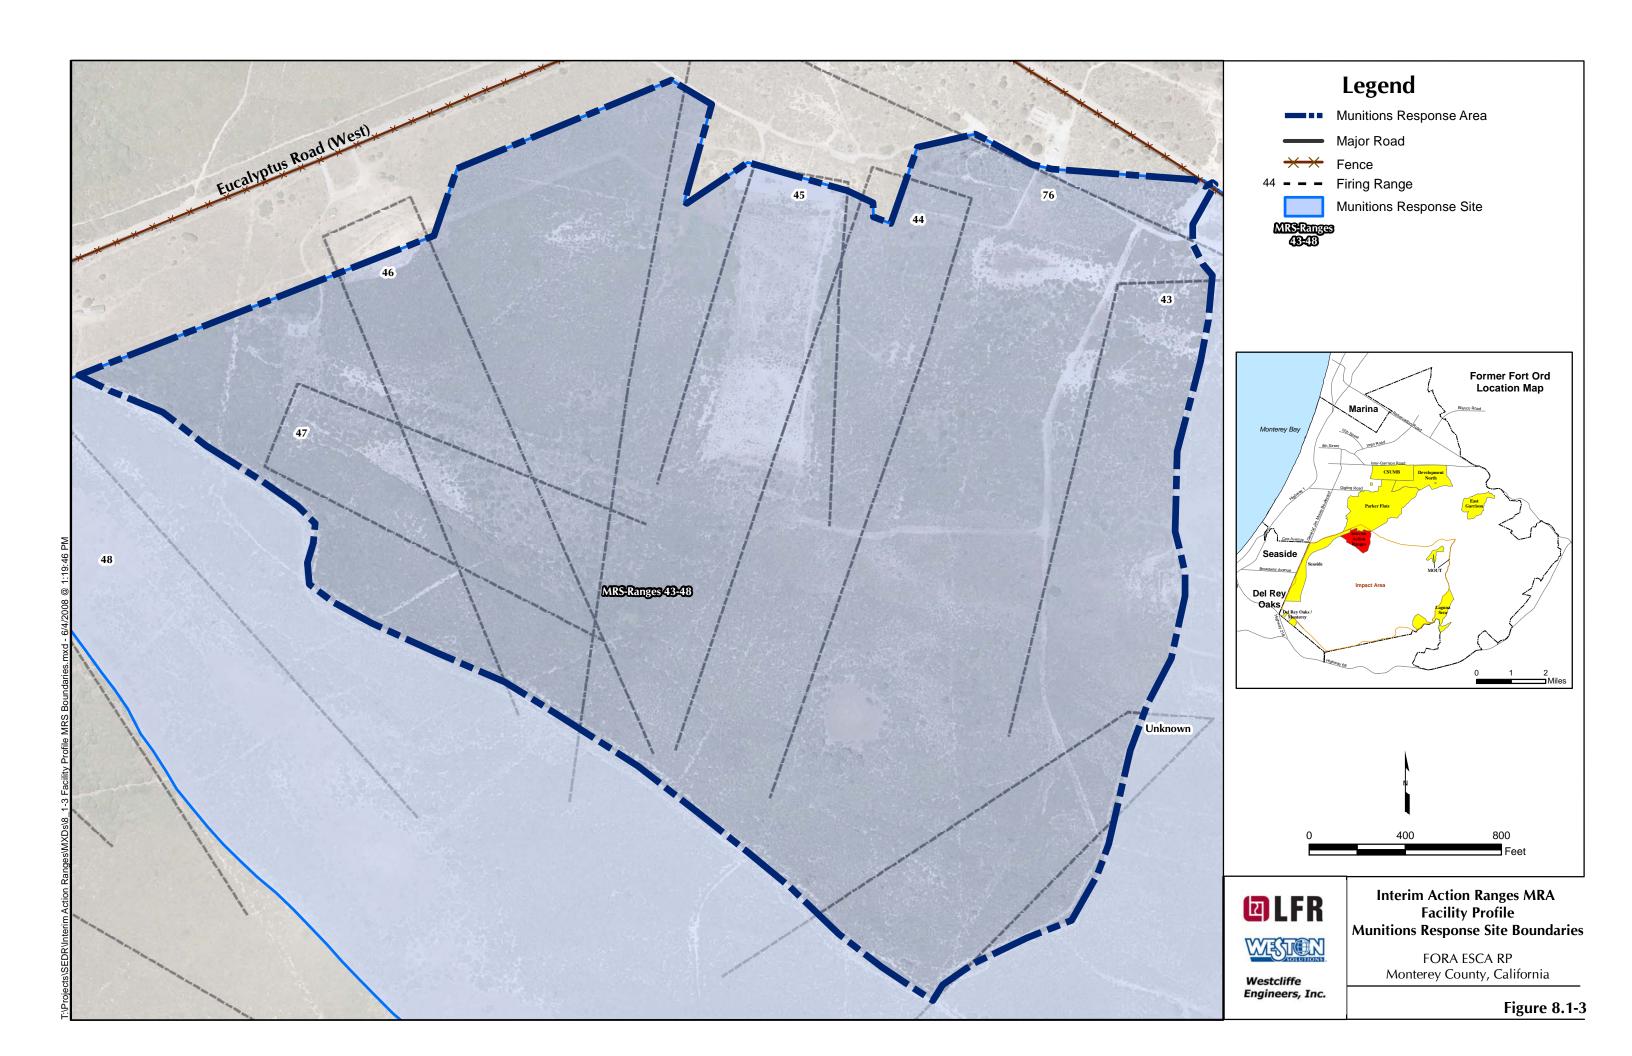

Figure 8.1-2

Munitions Response Area

Munitions Response Site

- Unexploded Ordnance (UXO)
- Discarded Military Munition (DMM)
- **Burial Pit Containing MEC**

Note: MEC locations may include more than one item.