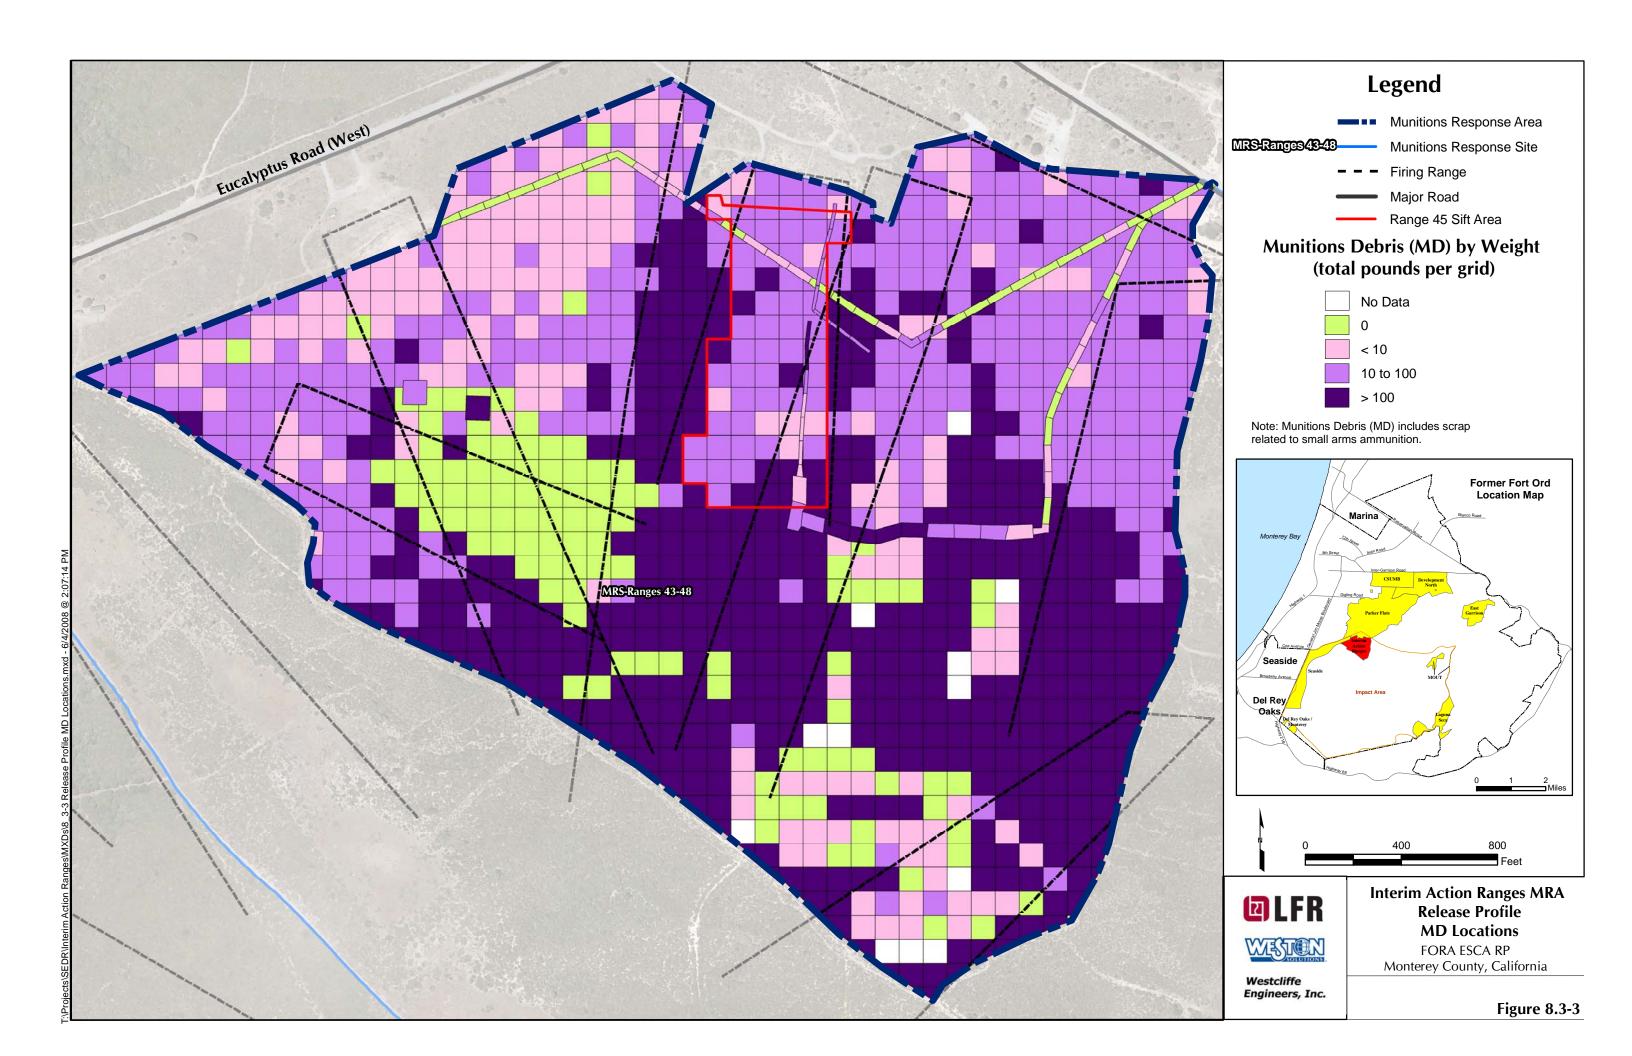

Figure 8.1-2











Munitions Response Area

Munitions Response Site

- Unexploded Ordnance (UXO)
- Discarded Military Munition (DMM)
- **Burial Pit Containing MEC**

Note: MEC locations may include more than one item.



**Interim Action Ranges MRA Release Profile MEC Locations** 

FORA ESCA RP Monterey County, California

**Figure 8.3-2** 





Figure 8.3-4





Westcliffe Engineers, Inc. Interim Action Ranges MRA
Distribution of MEC
Recovered by Depth Interval

FORA ESCA RP Monterey County, California

**Figure 8.3-5** 













Burial / Mishandling / Loss



Troop Training



Direct Fire



Indirect Fire



Indirect Fire



## Interim Action Ranges MRA Release Mechanism Illustrations

FORA ESCA RP Monterey County, California