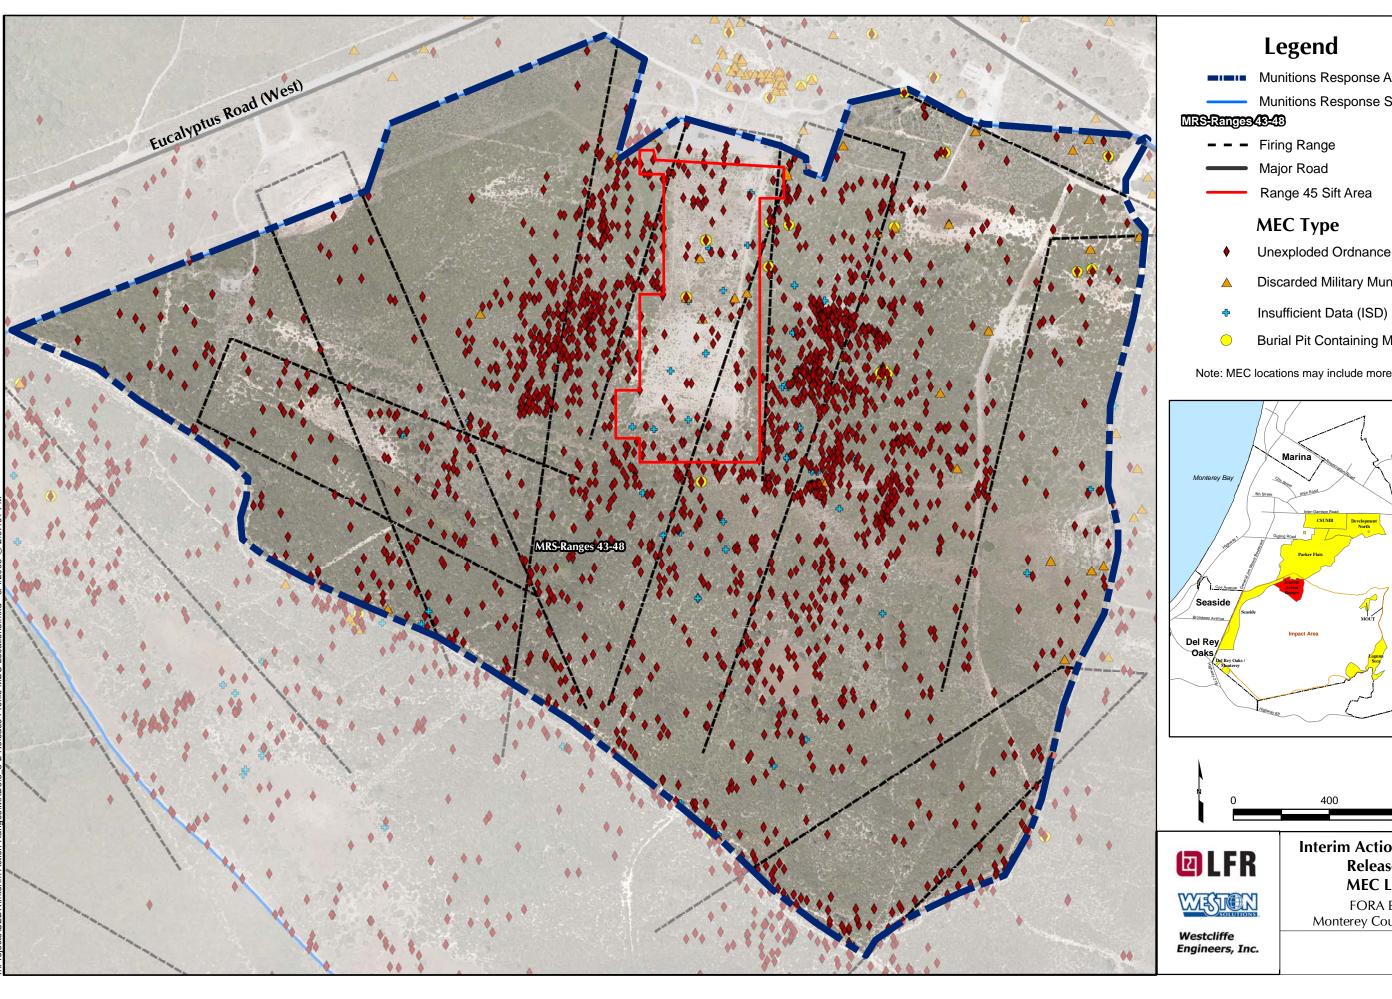

Figure 8.1-2

Munitions Response Area

Munitions Response Site

- Unexploded Ordnance (UXO)
- Discarded Military Munition (DMM)
- **Burial Pit Containing MEC**

Note: MEC locations may include more than one item.