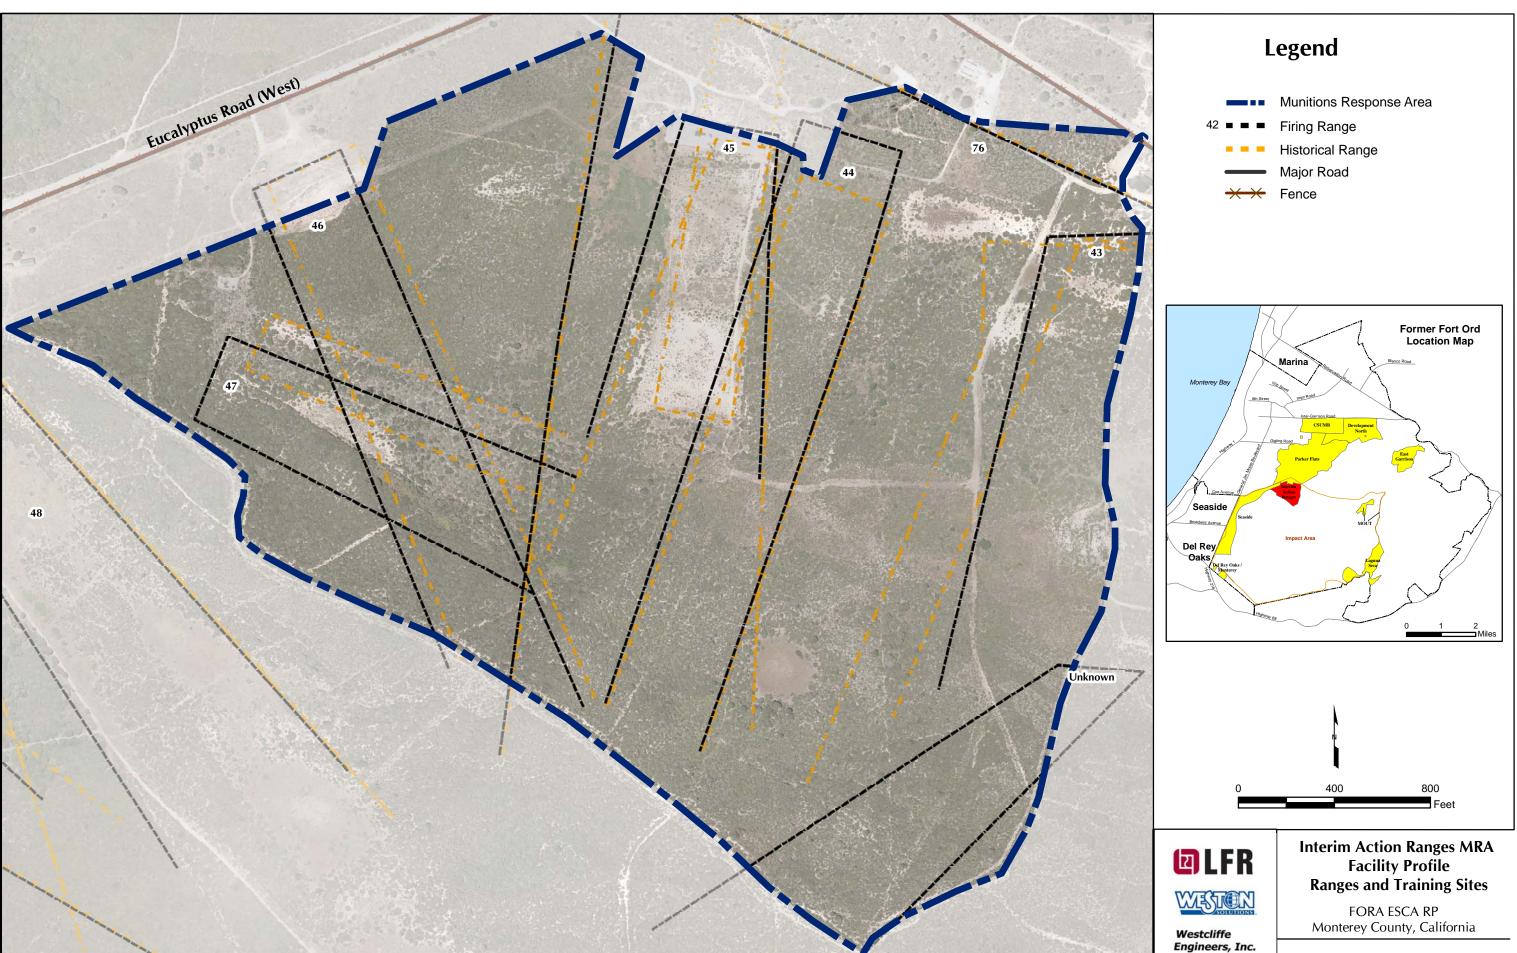

Figure 8.1-2

Munitions Response Area

Munitions Response Site

- Unexploded Ordnance (UXO)
- Discarded Military Munition (DMM)
- **Burial Pit Containing MEC**

Note: MEC locations may include more than one item.