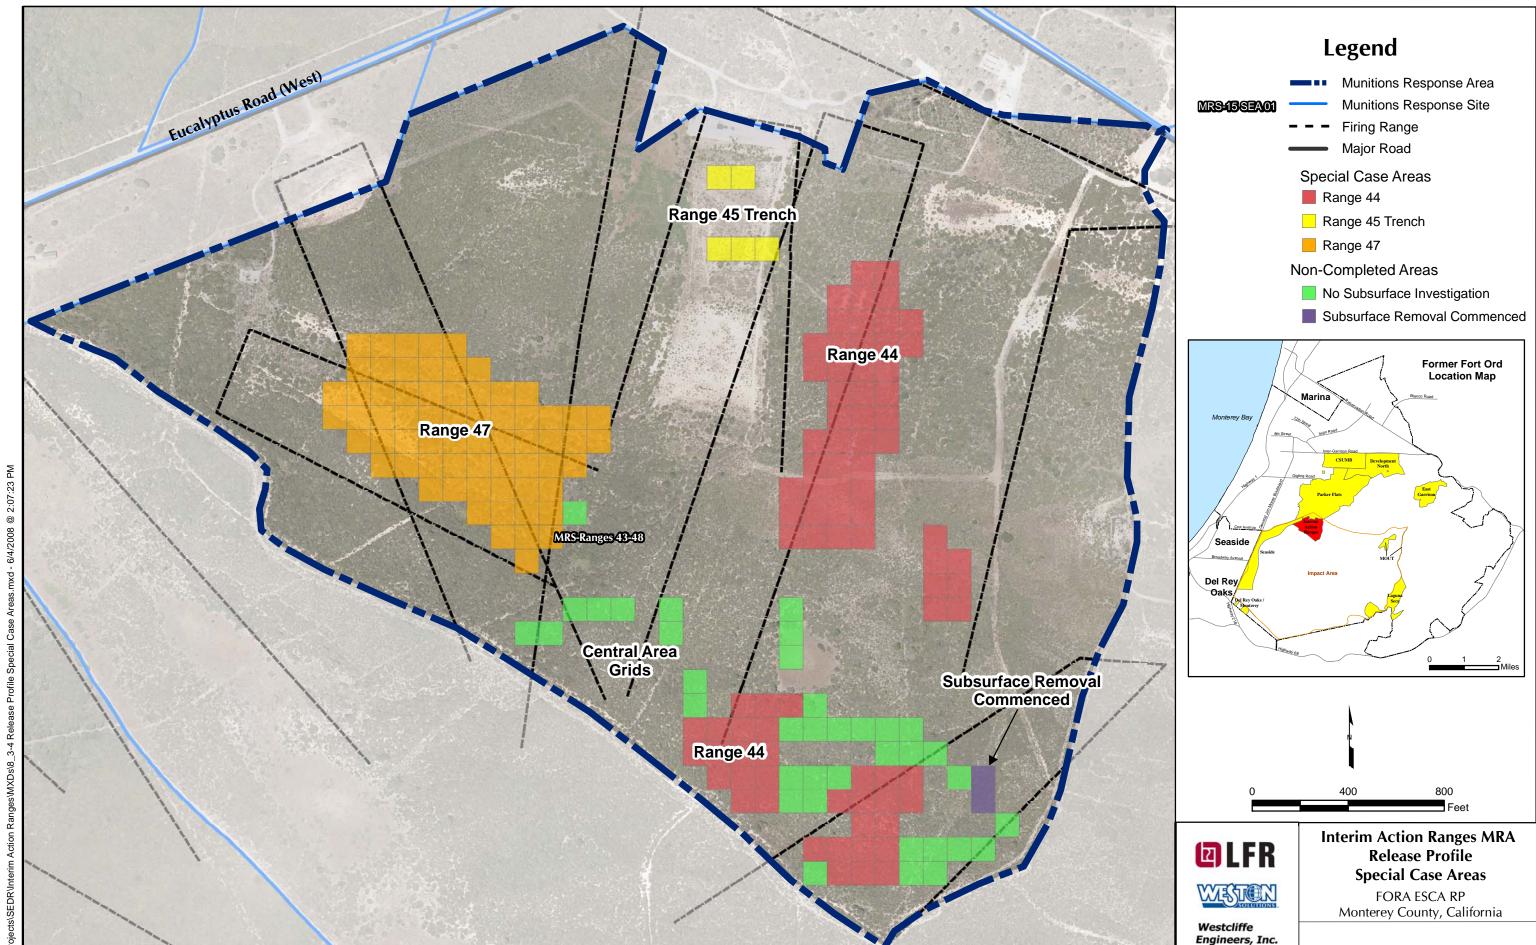

Figure 8.1-2











Munitions Response Area

Munitions Response Site

- Unexploded Ordnance (UXO)
- Discarded Military Munition (DMM)
- **Burial Pit Containing MEC**

Note: MEC locations may include more than one item.



**Interim Action Ranges MRA Release Profile MEC Locations** 

FORA ESCA RP Monterey County, California

**Figure 8.3-2** 





Figure 8.3-4





Westcliffe Engineers, Inc. Interim Action Ranges MRA
Distribution of MEC
Recovered by Depth Interval

FORA ESCA RP Monterey County, California

**Figure 8.3-5** 













Burial / Mishandling / Loss



Troop Training



Direct Fire



Indirect Fire



Indirect Fire



## Interim Action Ranges MRA Release Mechanism Illustrations

FORA ESCA RP Monterey County, California