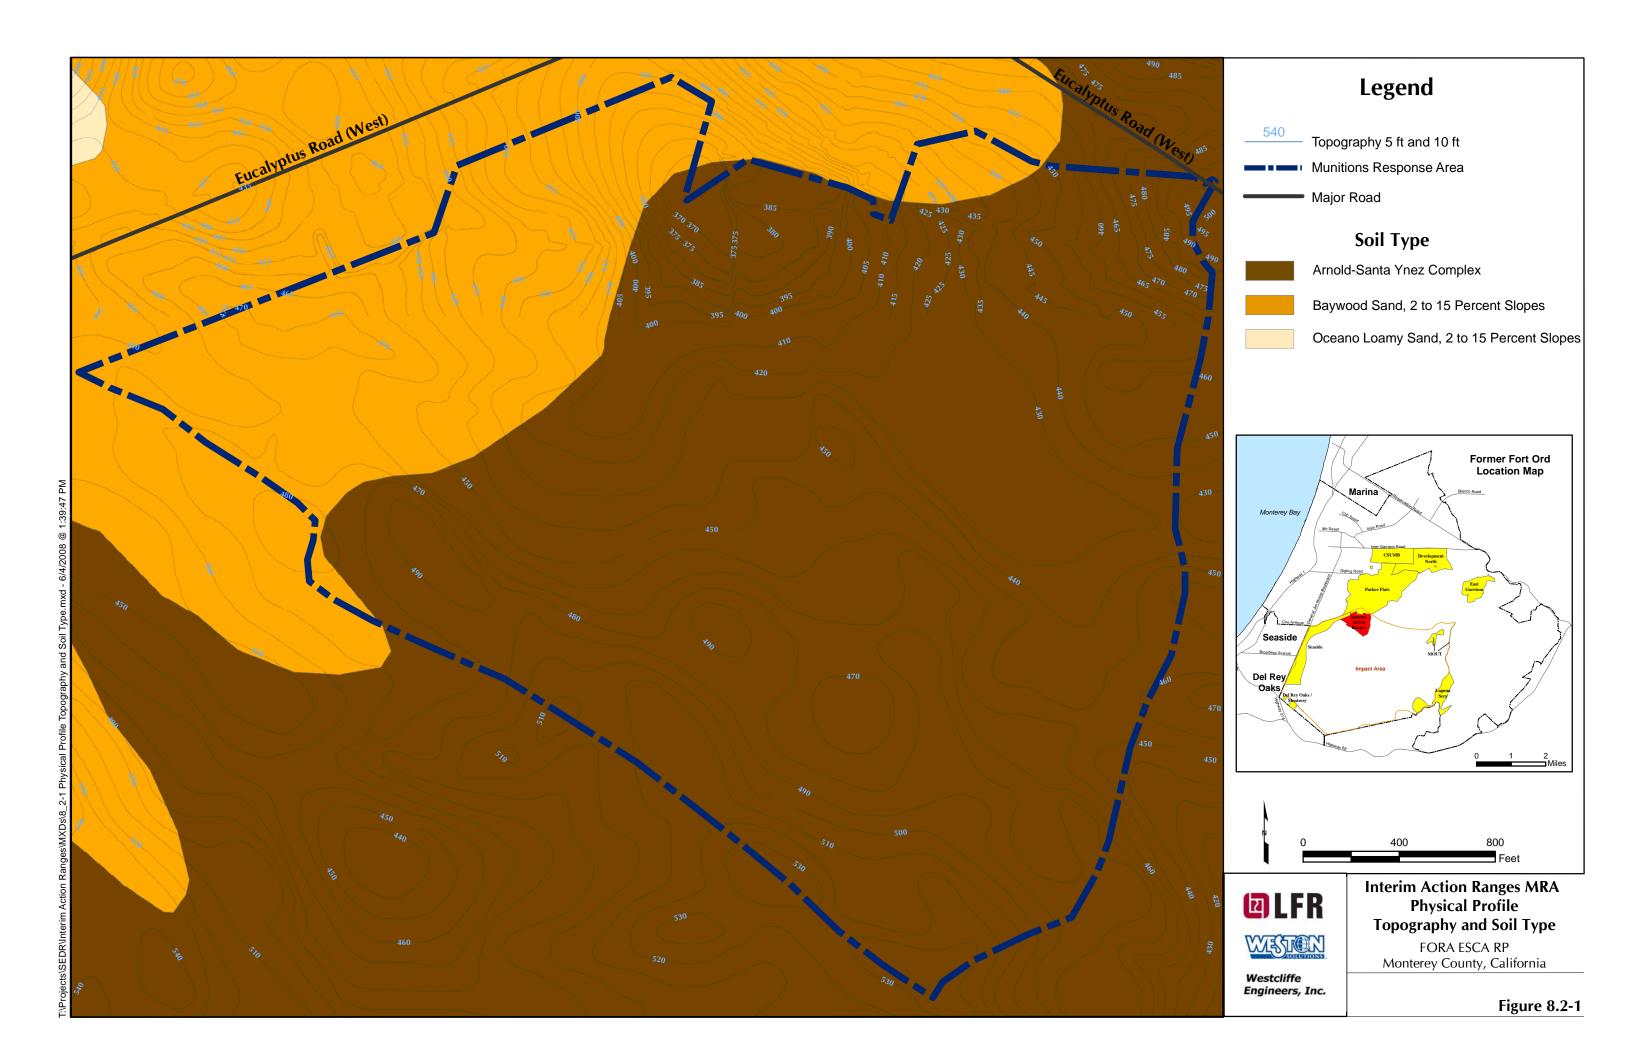

Figure 8.1-2











Munitions Response Area

Munitions Response Site

- Unexploded Ordnance (UXO)
- Discarded Military Munition (DMM)
- **Burial Pit Containing MEC**

Note: MEC locations may include more than one item.



**Interim Action Ranges MRA Release Profile MEC Locations** 

FORA ESCA RP Monterey County, California

**Figure 8.3-2** 





Figure 8.3-4





Westcliffe Engineers, Inc. Interim Action Ranges MRA
Distribution of MEC
Recovered by Depth Interval

FORA ESCA RP Monterey County, California

**Figure 8.3-5** 













Burial / Mishandling / Loss



Troop Training



Direct Fire



Indirect Fire



Indirect Fire



## Interim Action Ranges MRA Release Mechanism Illustrations

FORA ESCA RP Monterey County, California