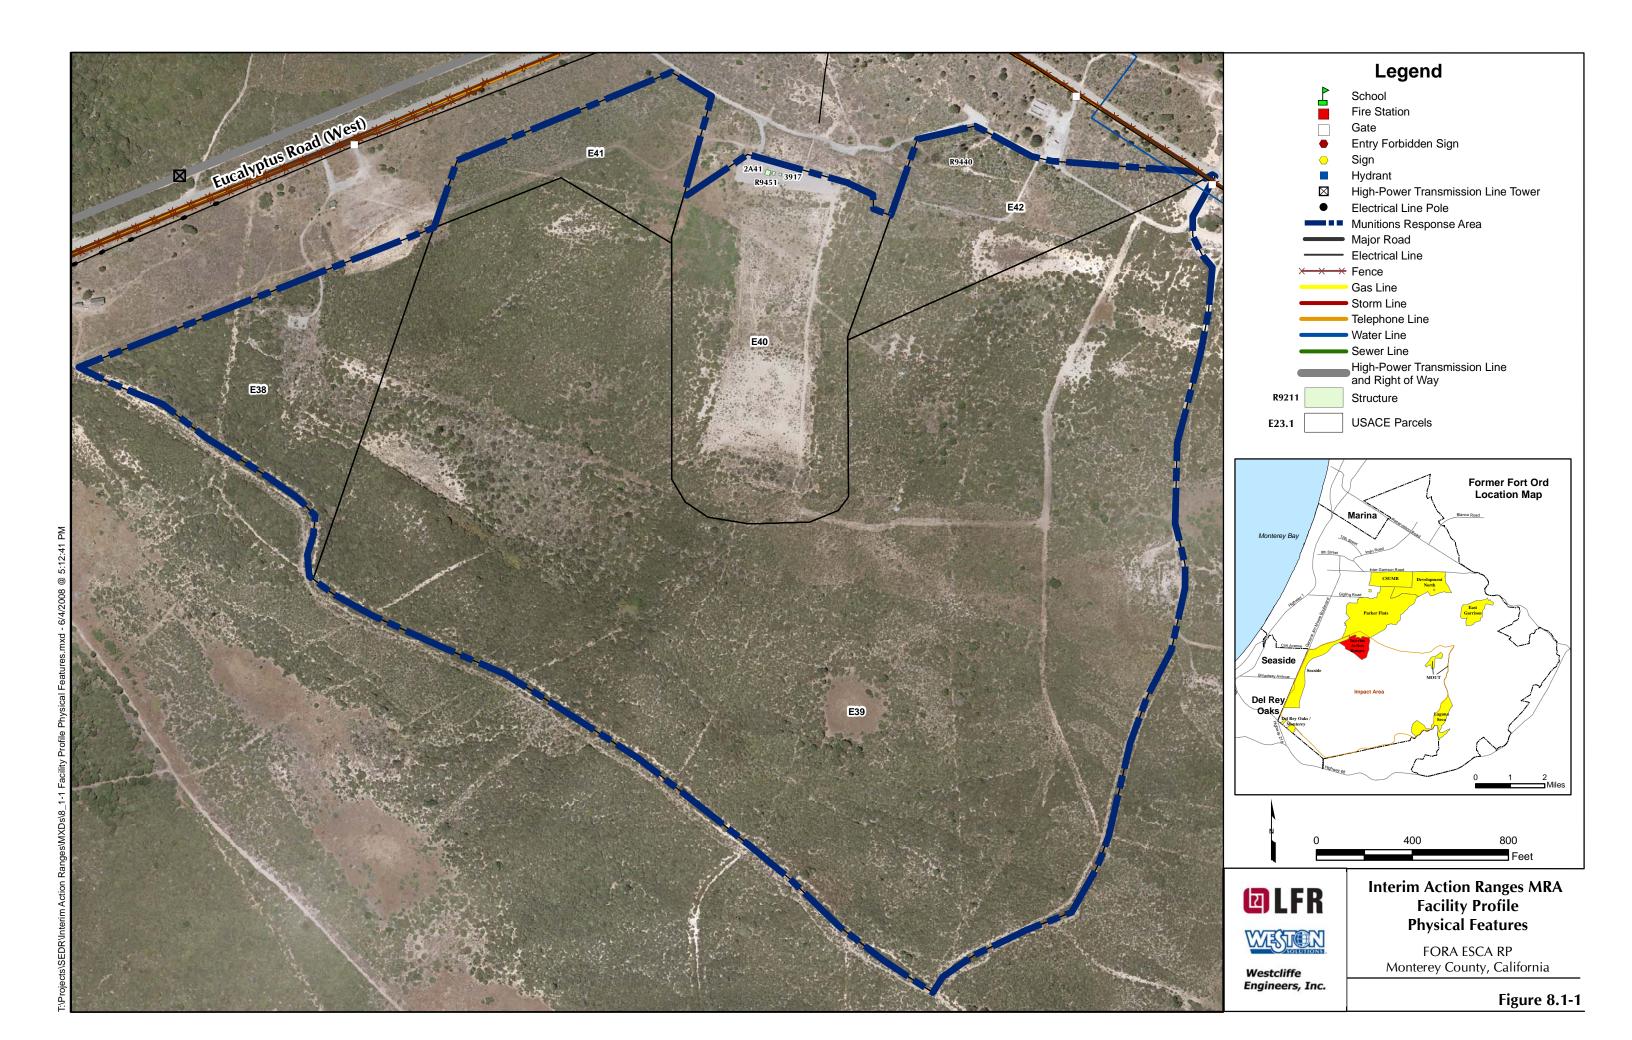

Figure 8.1-2

Munitions Response Area

Munitions Response Site

- Unexploded Ordnance (UXO)
- Discarded Military Munition (DMM)
- **Burial Pit Containing MEC**

Note: MEC locations may include more than one item.