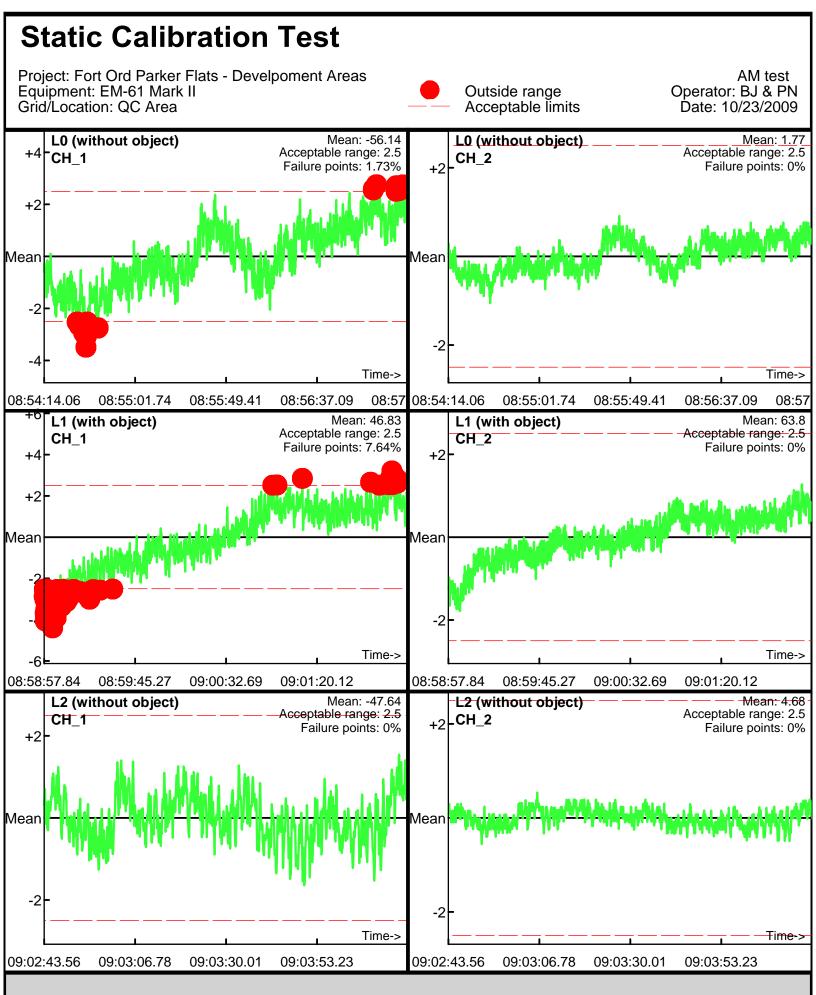

Page: 1

Database: C:\\_QCReports\_Ord\\_Data\100809\QC\100809\_TA\_QC.gdb Line Name: L0 L1 L2

Line Name: L0.1 L1.1 L2.1

Line Name: L`0.Ž L1.2 L2.2 `

Line Name: L0.2 L1.2 L2.2

Database: C:\\_QCReports\_Ord\\_Data\100809\QC\100809\_TA\_QC.gdb Line Name: L5 L6 L7