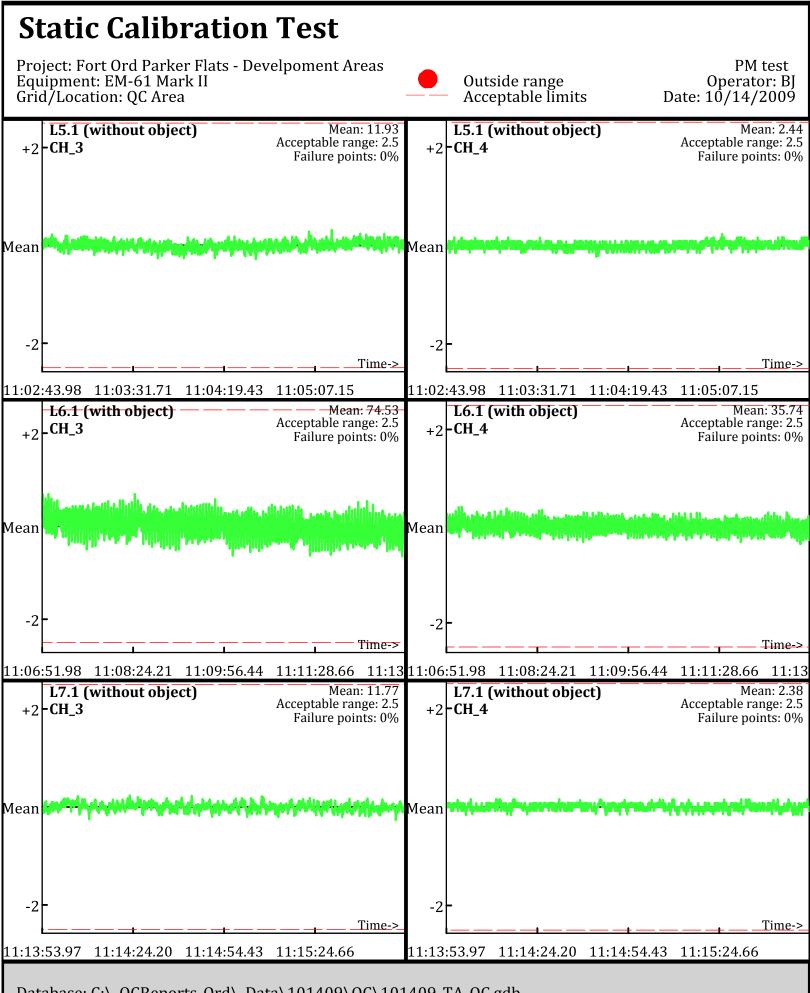

Database: C:\\_QCReports\_Ord\\_Data\100809\QC\100809\_TA\_QC.gdb Line Name: L5.2 L6.2 L7.2

Line Name: LÖ Ľ1 LŹ

Line Name: L0.1 L1.1 L2.1

Line Name: L0.2 L1.2 L2.2

Database: C:\\_QCReports\_Ord\\_Data\101409\QC\101409\_TA\_QC.gdb Line Name: L5 L6 L7

Database: C:\\_QCReports\_Ord\\_Data\101409\QC\101409\_TA\_QC.gdb Line Name: L5 L6 L7

Database: C:\\_QCReports\_Ord\\_Data\101409\QC\101409\_TA\_QC.gdb Line Name: L5.1 L6.1 L7.1

Database: C:\\_QCReports\_Ord\\_Data\101409\QC\101409\_TA\_QC.gdb Line Name: L5.1 L6.1 L7.1