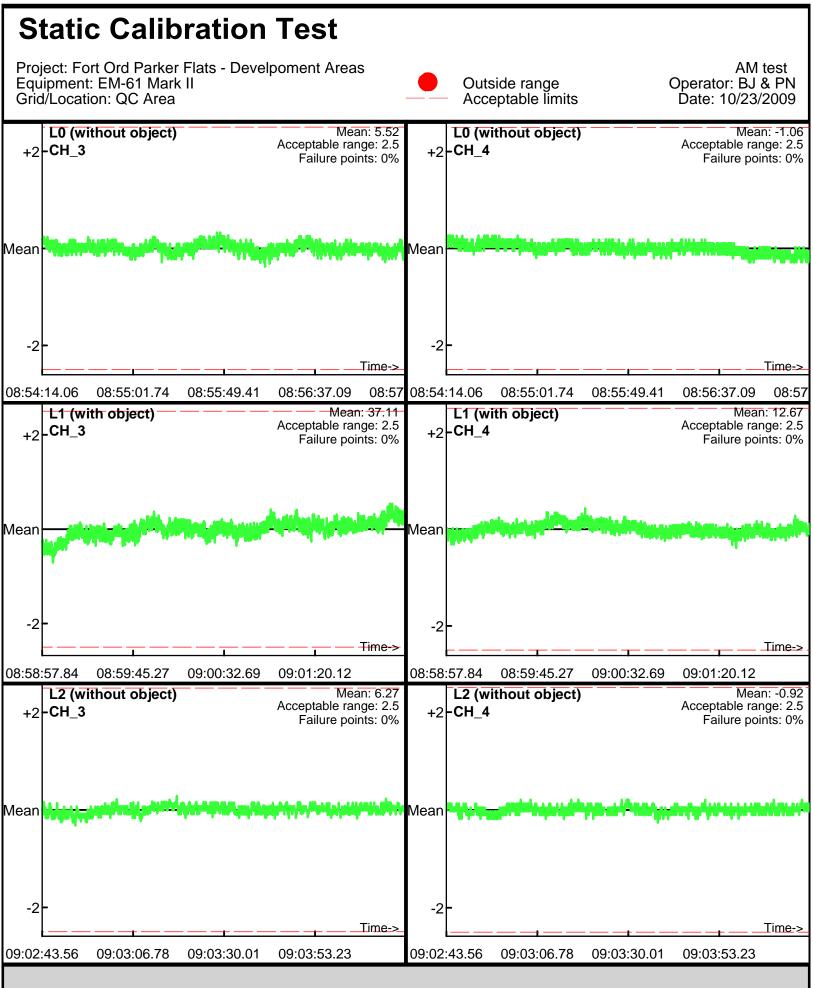

Database: D:\Projects\\_QCReports\_Ord\\_Data\102309\QC\102309\_TA\_QC.gdb Line Name: L0 L1 L2

Database: D:\Projects\\_QCReports\_Ord\\_Data\102309\QC\102309\_TA\_QC.gdb Line Name: L0 L1 L2

Database: D:\Projects\\_QCReports\_Ord\\_Data\102309\QC\102309\_TA\_QC.gdb Line Name: L0.1 L1.1 L2.1