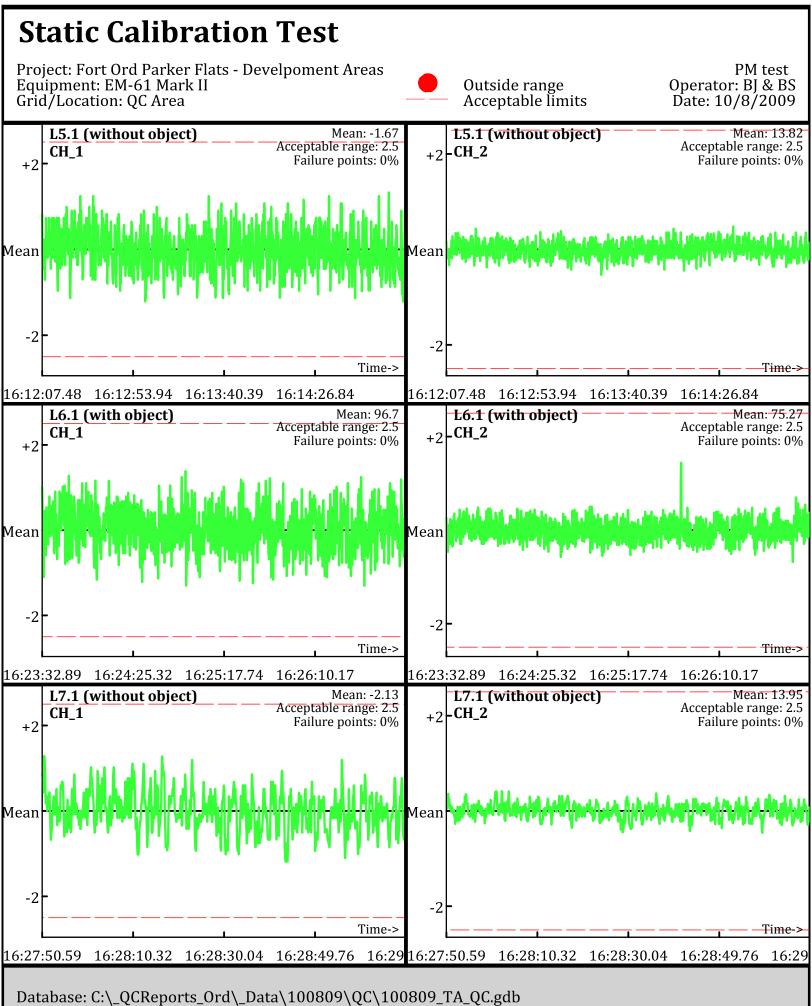

Database: C:\\_QCReports\_Ord\\_Data\100809\QC\100809\_TA\_QC.gdb Line Name: L5 L6 L7

Line Name: L5.1 L6.1 L7.1

Line Name: L5.1 L6.1 L7.1

Page: 2

Database: C:\\_QCReports\_Ord\\_Data\100809\QC\100809\_TA\_QC.gdb Line Name: L5.2 L6.2 L7.2