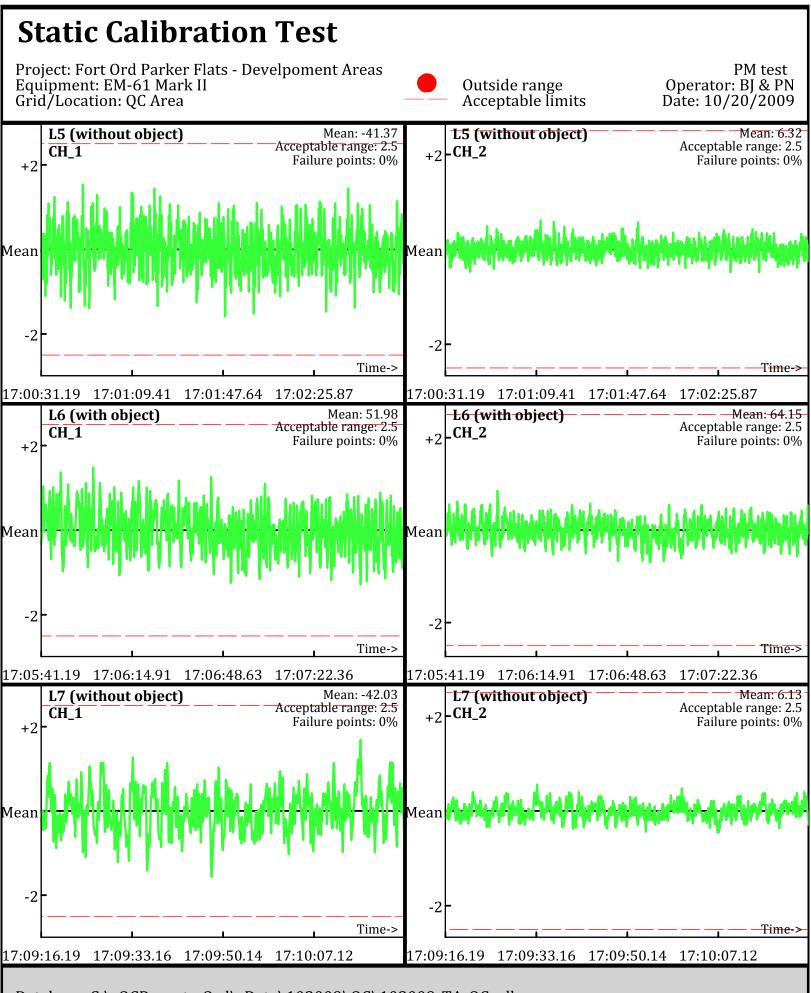

Line Name: L0.2 L1.2 L2.2

Database: C:\\_QCReports\_Ord\\_Data\102009\QC\102009\_TA\_QC.gdb Line Name: L5 L6 L7

Database: C:\\_QCReports\_Ord\\_Data\102009\QC\102009\_TA\_QC.gdb Line Name: L5 L6 L7

Database: C:\\_QCReports\_Ord\\_Data\102009\QC\102009\_TA\_QC.gdb Line Name: L5.1 L6.1 L7.1