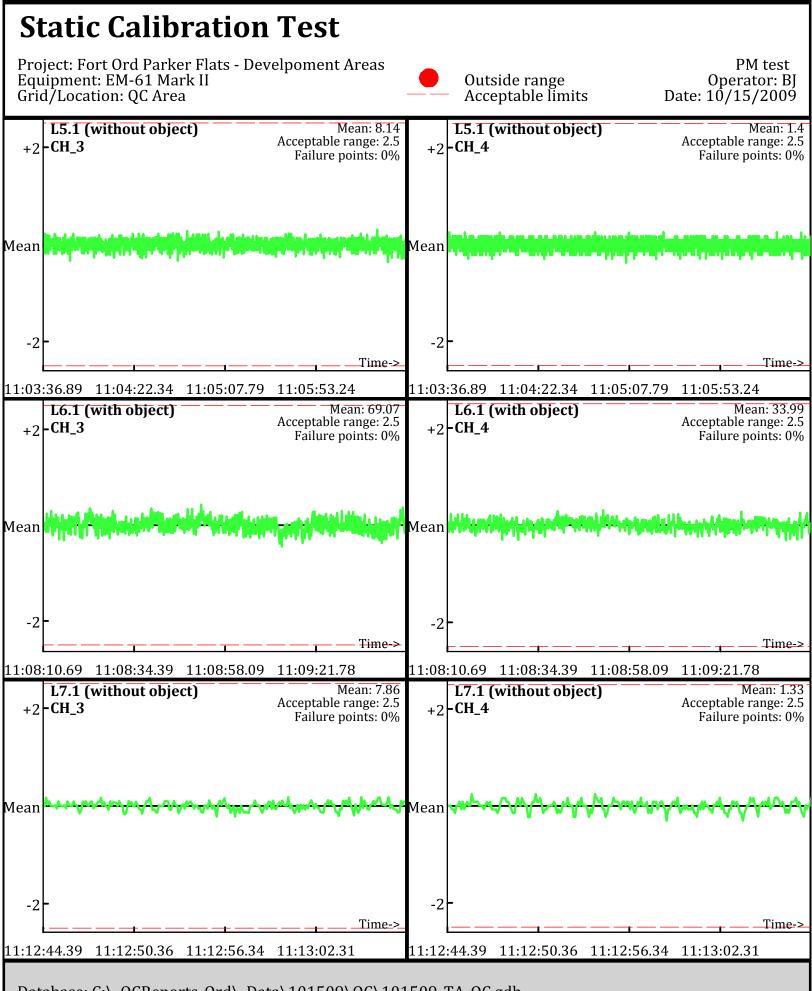

Database: C:\\_QCReports\_Ord\\_Data\100809\QC\100809\_TA\_QC.gdb Line Name: L5.2 L6.2 L7.2

Line Name: LÖ Ľ1 LŹ

Line Name: L0.1 L1.1 L2.1

Line Name: L0.2 L1.2 L2.2

Database: C:\\_QCReports\_Ord\\_Data\101409\QC\101409\_TA\_QC.gdb Line Name: L5 L6 L7

Database: C:\\_QCReports\_Ord\\_Data\101409\QC\101409\_TA\_QC.gdb Line Name: L5 L6 L7

Database: C:\\_QCReports\_Ord\\_Data\101409\QC\101409\_TA\_QC.gdb Line Name: L5.1 L6.1 L7.1

Database: C:\\_QCReports\_Ord\\_Data\101409\QC\101409\_TA\_QC.gdb Line Name: L5.1 L6.1 L7.1