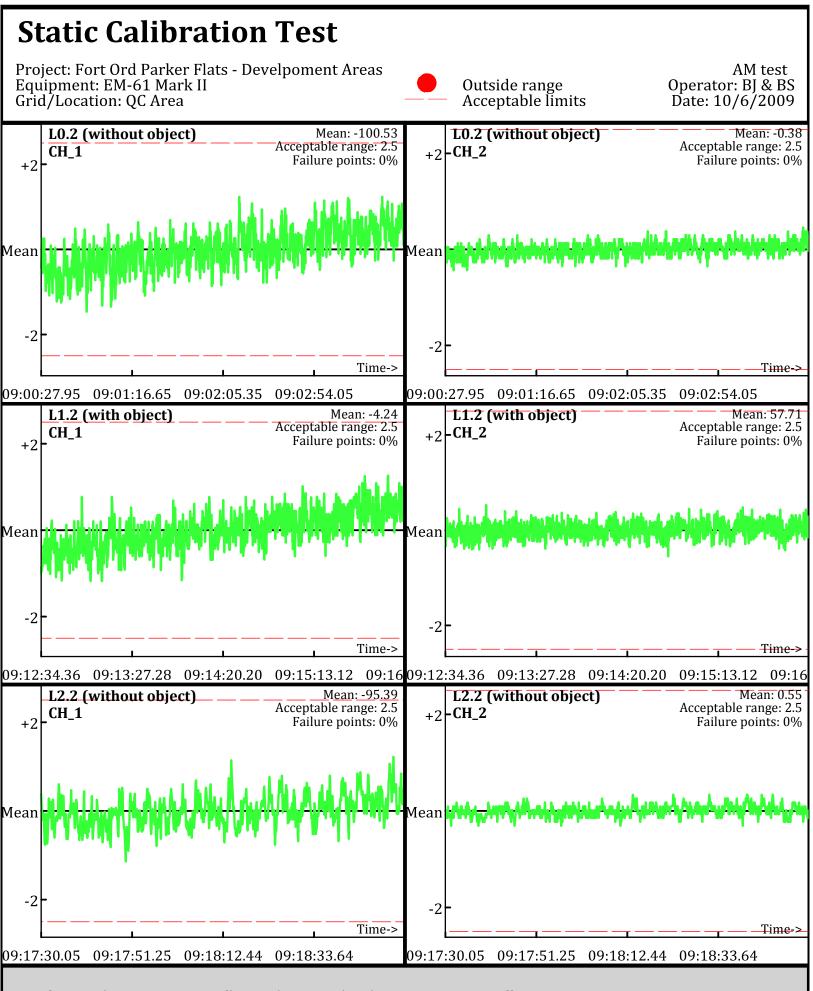

Database: C:\\_QCReports\_Ord\\_Data\100609\QC\100609\_TA\_QC.gdb Line Name: L0.2 L1.2 L2.2

Line Name: L0.2 L1.2 L2.2

Database: C:\\_QCReports\_Ord\\_Data\100609\QC\100609\_TA\_QC.gdb Line Name: L6 L7 L8