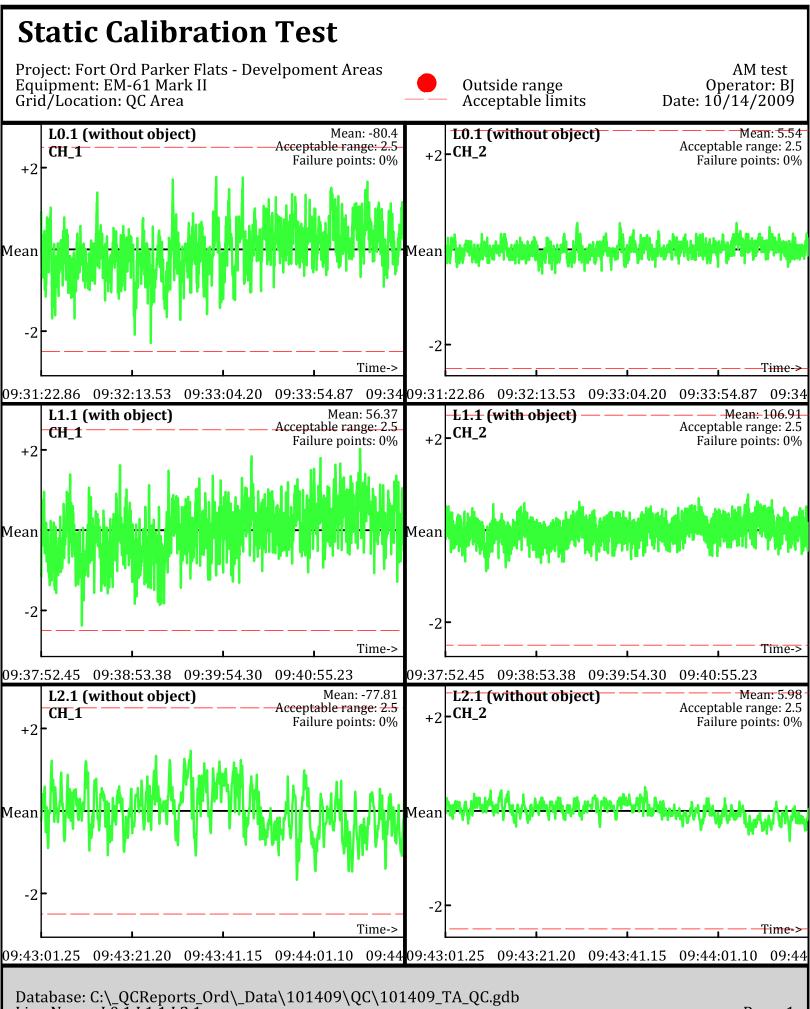

Database: C:\\_QCReports\_Ord\\_Data\100809\QC\100809\_TA\_QC.gdb Line Name: L5.2 L6.2 L7.2

Line Name: LÖ Ľ1 LŹ

Line Name: L0.1 L1.1 L2.1

Line Name: L0.2 L1.2 L2.2

Database: C:\\_QCReports\_Ord\\_Data\101409\QC\101409\_TA\_QC.gdb Line Name: L5 L6 L7

Database: C:\\_QCReports\_Ord\\_Data\101409\QC\101409\_TA\_QC.gdb Line Name: L5 L6 L7

Database: C:\\_QCReports\_Ord\\_Data\101409\QC\101409\_TA\_QC.gdb Line Name: L5.1 L6.1 L7.1

Database: C:\\_QCReports\_Ord\\_Data\101409\QC\101409\_TA\_QC.gdb Line Name: L5.1 L6.1 L7.1