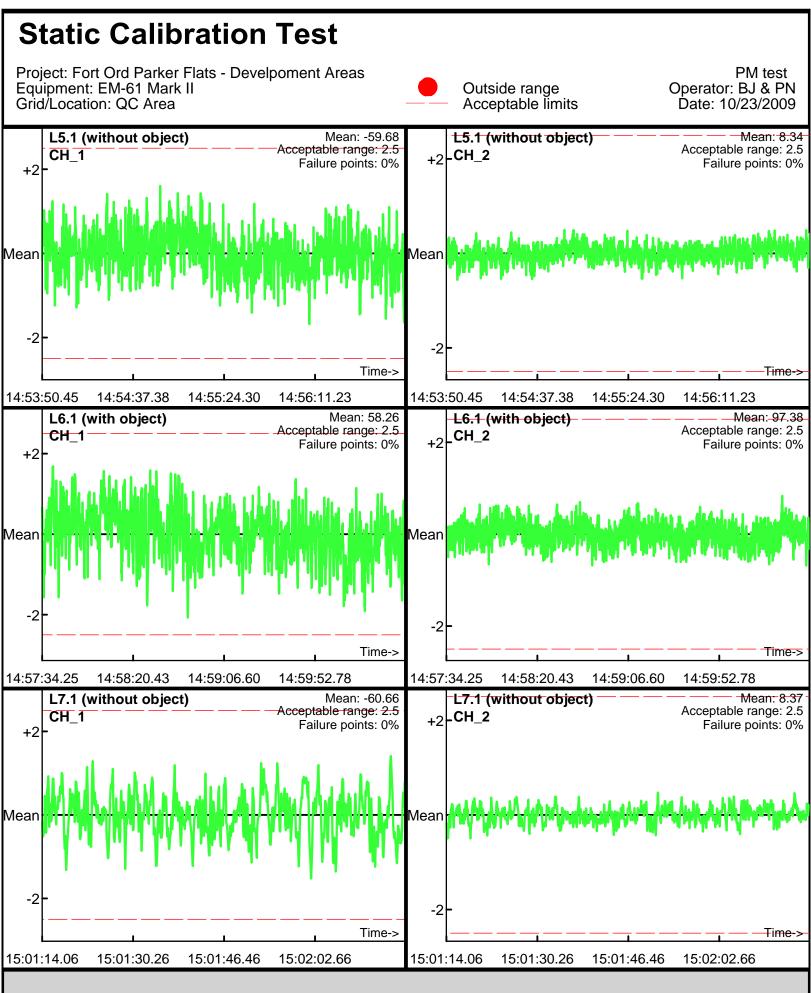

Database: C:\\_QCReports\_Ord\\_Data\100809\QC\100809\_TA\_QC.gdb Line Name: L5 L6 L7

Line Name: L5.1 L6.1 L7.1

Line Name: L5.1 L6.1 L7.1

Page: 2

Database: C:\\_QCReports\_Ord\\_Data\100809\QC\100809\_TA\_QC.gdb Line Name: L5.2 L6.2 L7.2