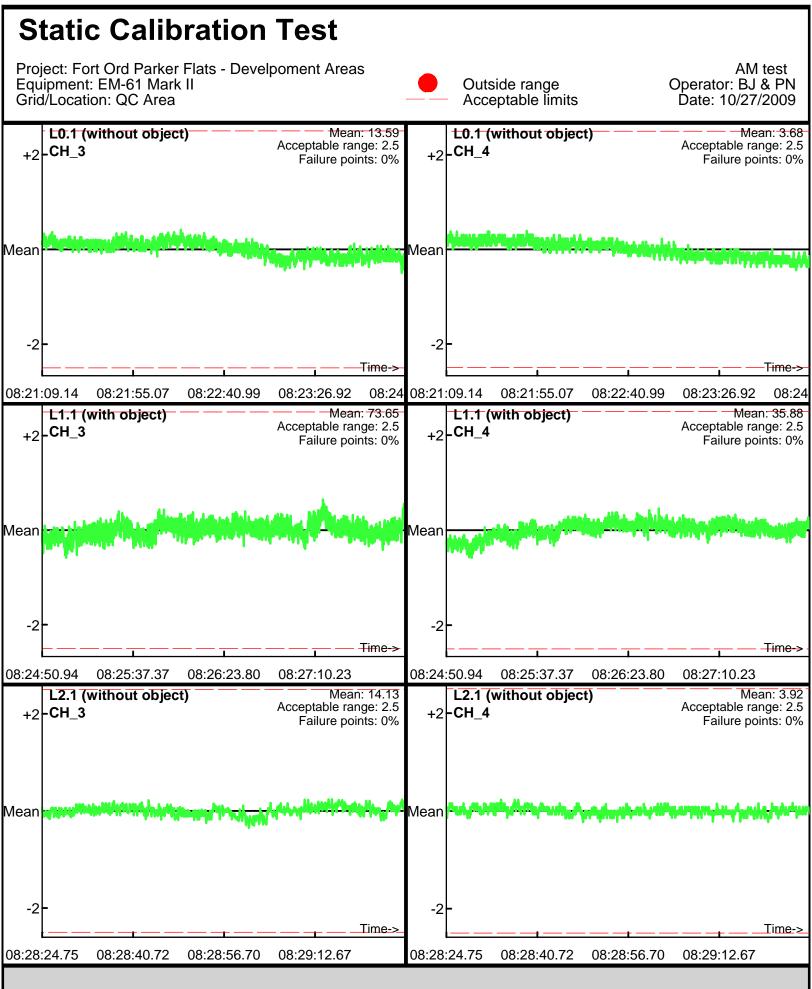

Database: D:\Projects\\_QCReports\_Ord\\_Data\102709\QC\102709\_TA\_QC.gdb Line Name: L0.1 L1.1 L2.1

Database: D:\Projects\\_QCReports\_Ord\\_Data\102709\QC\102709\_TA\_QC.gdb Line Name: L0.1 L1.1 L2.1