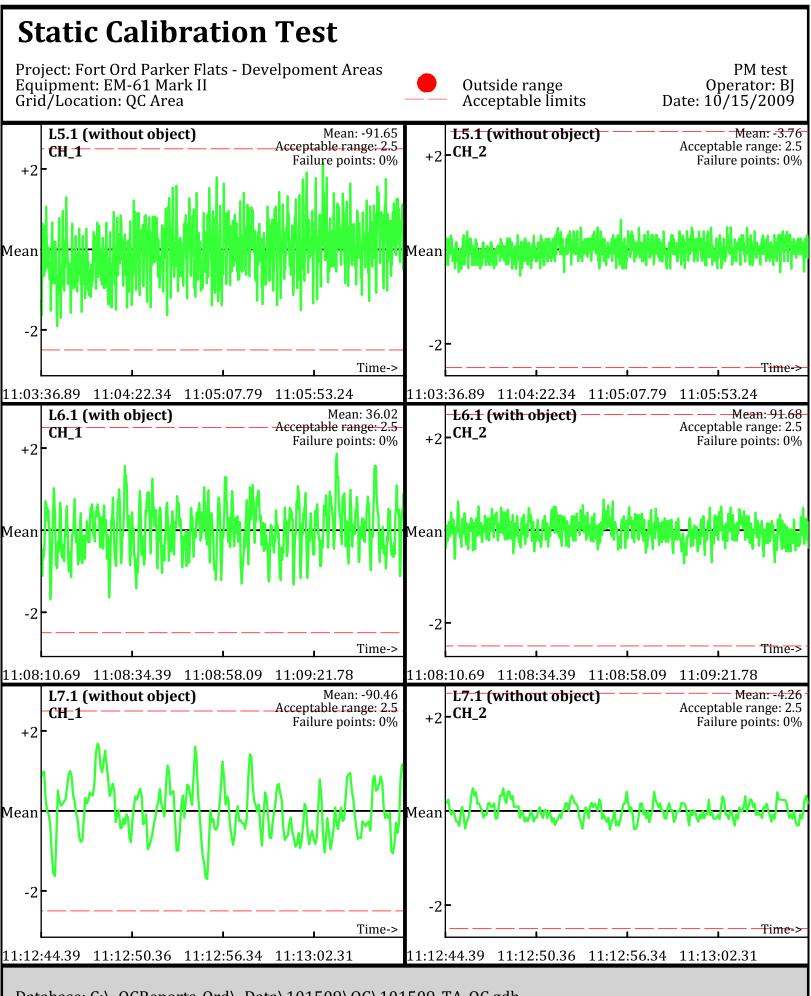

Database: C:\\_QCReports\_Ord\\_Data\101509\QC\101509\_TA\_QC.gdb Line Name: L5 L6 L7

Database: C:\\_QCReports\_Ord\\_Data\101509\QC\101509\_TA\_QC.gdb Line Name: L5.1 L6.1 L7.1

Database: C:\\_QCReports\_Ord\\_Data\101509\QC\101509\_TA\_QC.gdb Line Name: L5.1 L6.1 L7.1