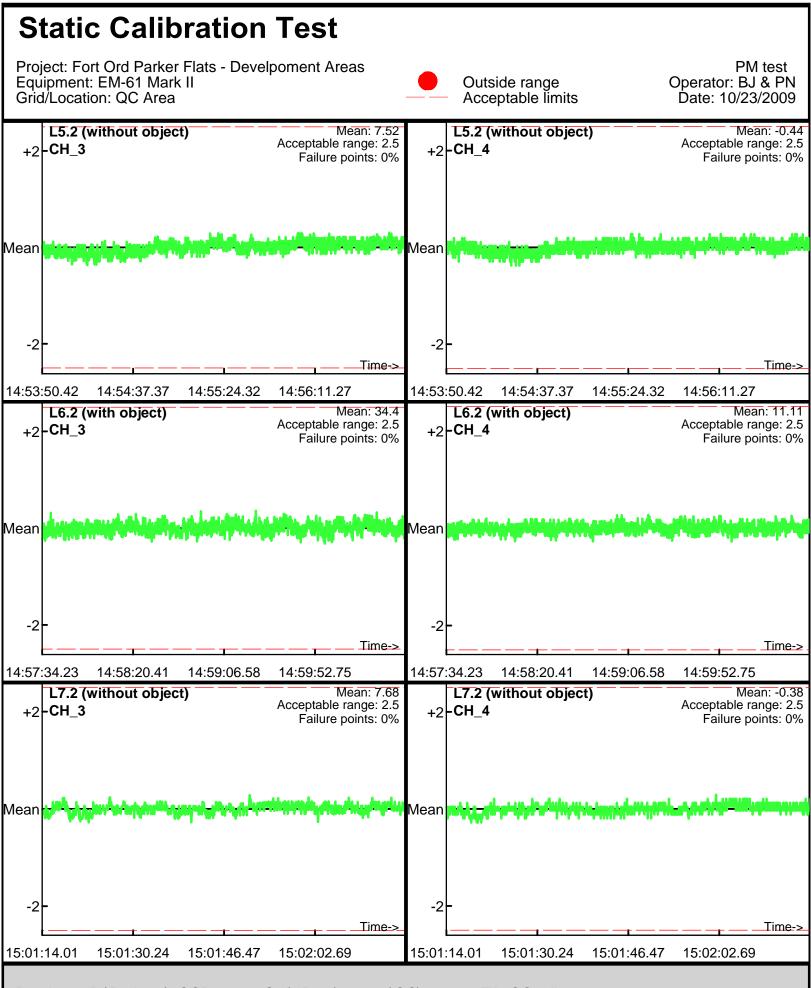

Page: 2

Database: C:\\_QCReports\_Ord\\_Data\100609\QC\100609\_TA\_QC.gdb Line Name: L6.2 L7.2 L8.2

Database: C:\\_QCReports\_Ord\\_Data\100609\QC\100609\_TA\_QC.gdb Line Name: L6.2 L7.2 L8.2

Line Name: LÖ Ľ1 LŹ