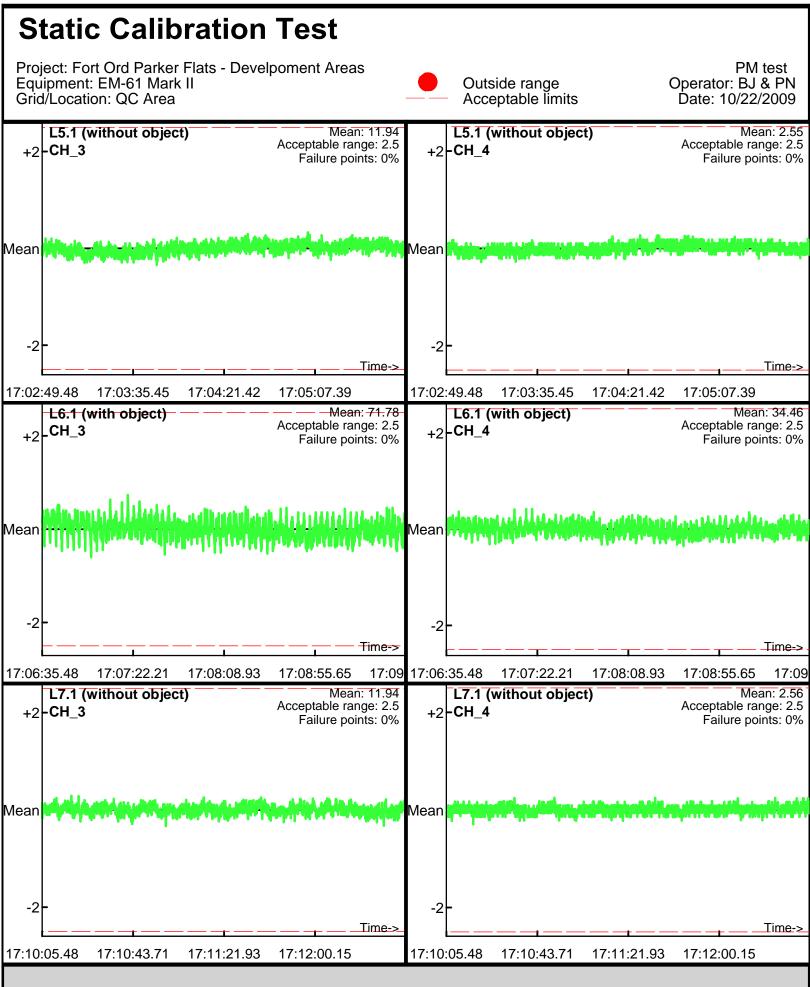

Database: C:\\_QCReports\_Ord\\_Data\100609\QC\100609\_TA\_QC.gdb Line Name: L6 L7 L8

Database: C:\\_QCReports\_Ord\\_Data\100609\QC\100609\_TA\_QC.gdb Line Name: L6.1 L7.1 L8.1

Database: C:\\_QCReports\_Ord\\_Data\100609\QC\100609\_TA\_QC.gdb Line Name: L6.1 L7.1 L8.1

Page: 2

Database: C:\\_QCReports\_Ord\\_Data\100609\QC\100609\_TA\_QC.gdb Line Name: L6.2 L7.2 L8.2

Database: C:\\_QCReports\_Ord\\_Data\100609\QC\100609\_TA\_QC.gdb Line Name: L6.2 L7.2 L8.2

Line Name: LÖ Ľ1 LŹ