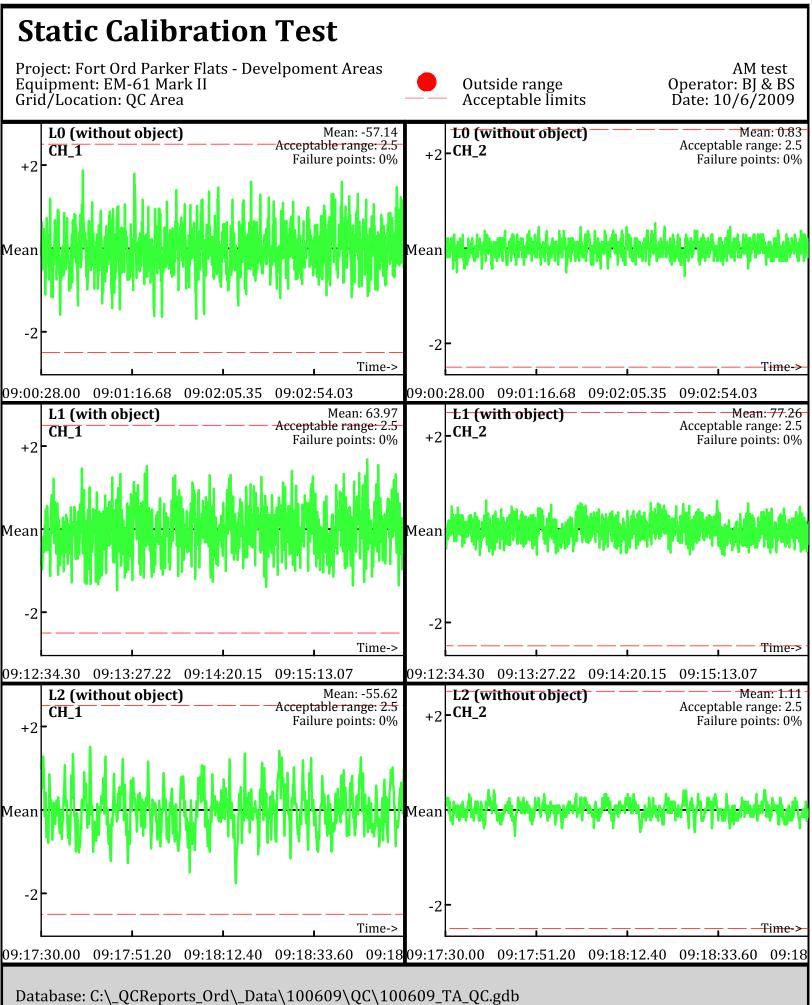

Line Name: LÖ Ľ1 LŹ

Database: C:\\_QCReports\_Ord\\_Data\100609\QC\100609\_TA\_QC.gdb Line Name: L0.1 L1.1 L2.1

Database: C:\\_QCReports\_Ord\\_Data\100609\QC\100609\_TA\_QC.gdb Line Name: L0.1 L1.1 L2.1