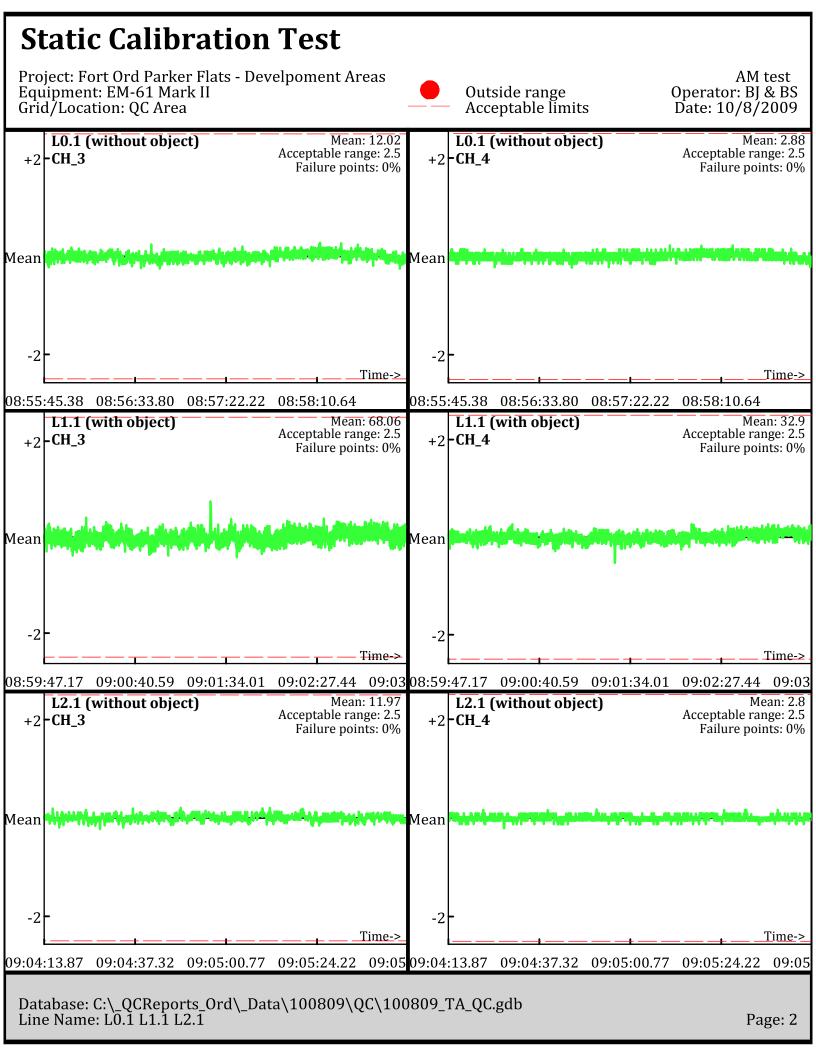

Page: 2

Database: C:\\_QCReports\_Ord\\_Data\100609\QC\100609\_TA\_QC.gdb Line Name: L6.2 L7.2 L8.2

Database: C:\\_QCReports\_Ord\\_Data\100609\QC\100609\_TA\_QC.gdb Line Name: L6.2 L7.2 L8.2

Line Name: LÖ Ľ1 LŹ