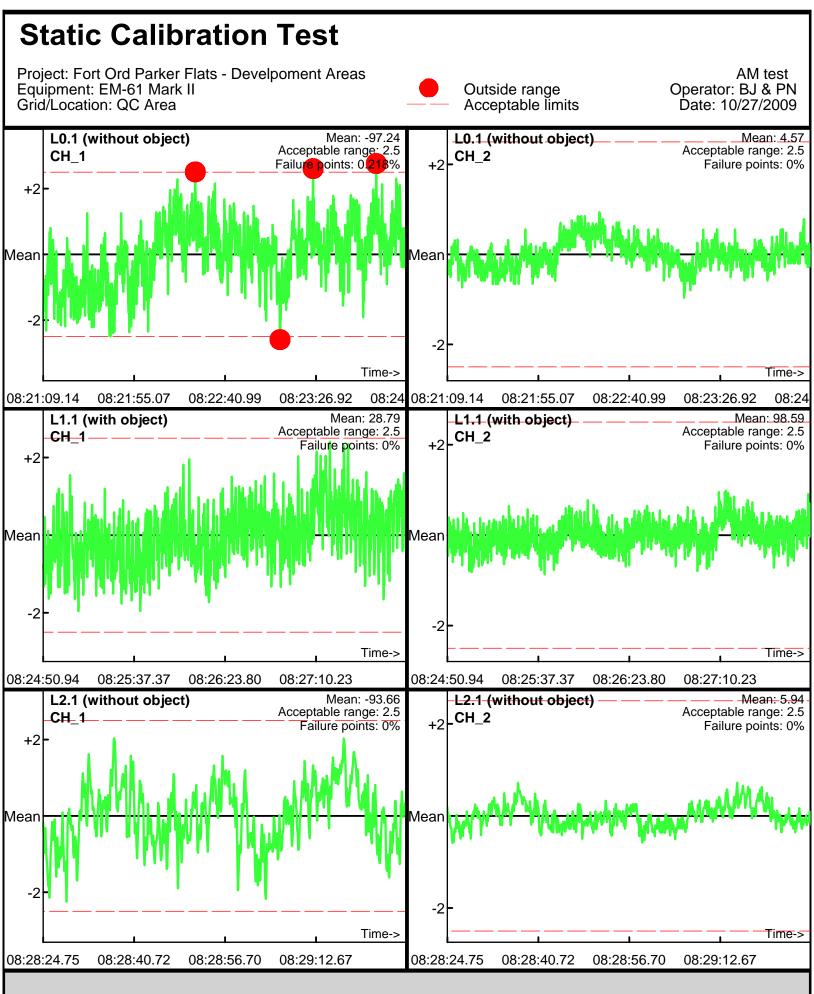

Database: D:\Projects\\_QCReports\_Ord\\_Data\102709\QC\102709\_TA\_QC.gdb Line Name: L0.1 L1.1 L2.1

Database: D:\Projects\\_QCReports\_Ord\\_Data\102709\QC\102709\_TA\_QC.gdb Line Name: L0.1 L1.1 L2.1