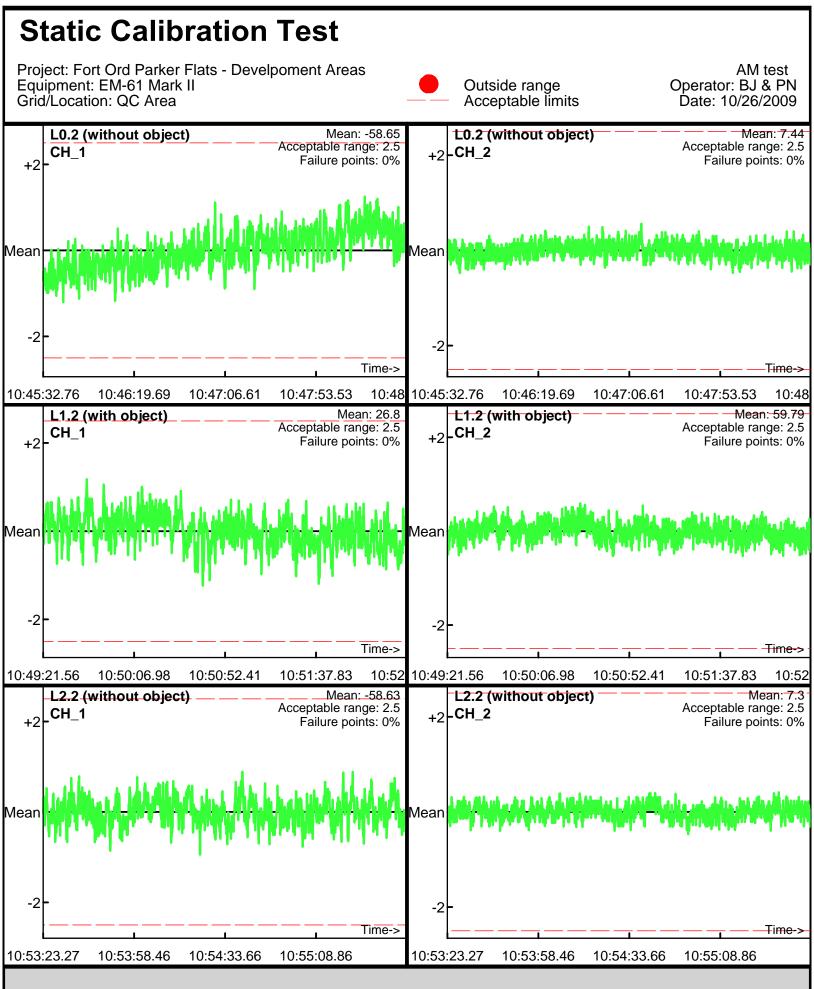

Database: D:\Projects\\_QCReports\_Ord\\_Data\102609\QC\102609\_TA\_QC.gdb Line Name: L0.2 L1.2 L2.2

Database: D:\Projects\\_QCReports\_Ord\\_Data\102609\QC\102609\_TA\_QC.gdb Line Name: L0.2 L1.2 L2.2