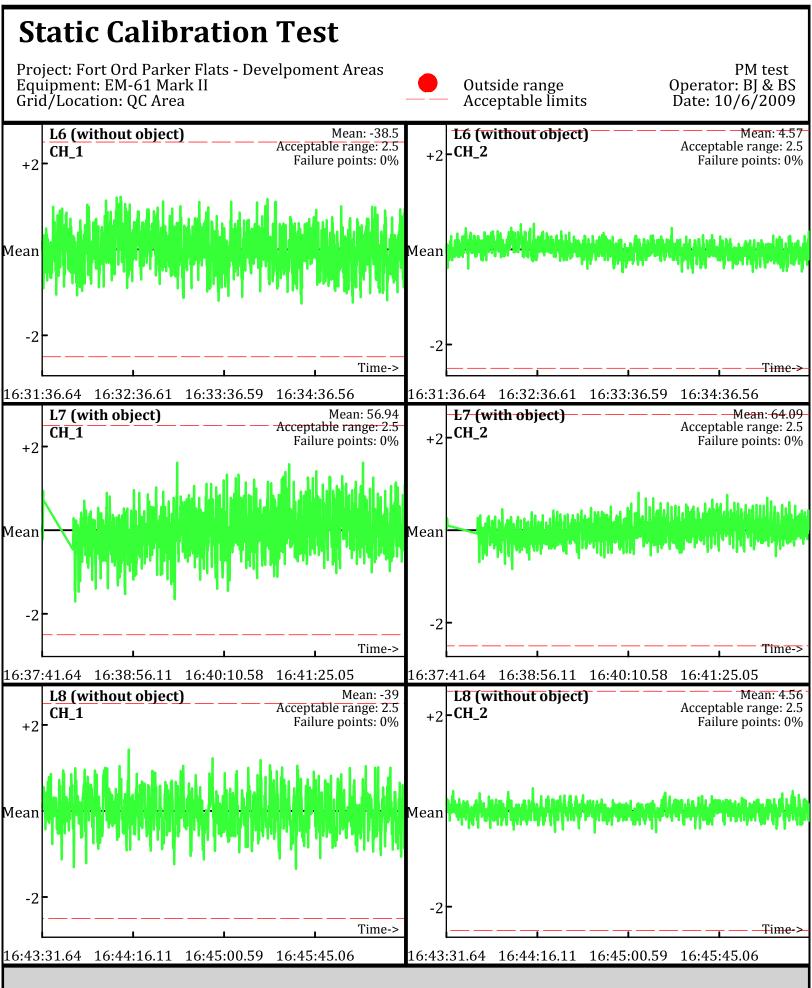

Database: C:\\_QCReports\_Ord\\_Data\100609\QC\100609\_TA\_QC.gdb Line Name: L6 L7 L8

Database: C:\\_QCReports\_Ord\\_Data\100609\QC\100609\_TA\_QC.gdb Line Name: L6.1 L7.1 L8.1

Database: C:\\_QCReports\_Ord\\_Data\100609\QC\100609\_TA\_QC.gdb Line Name: L6.1 L7.1 L8.1