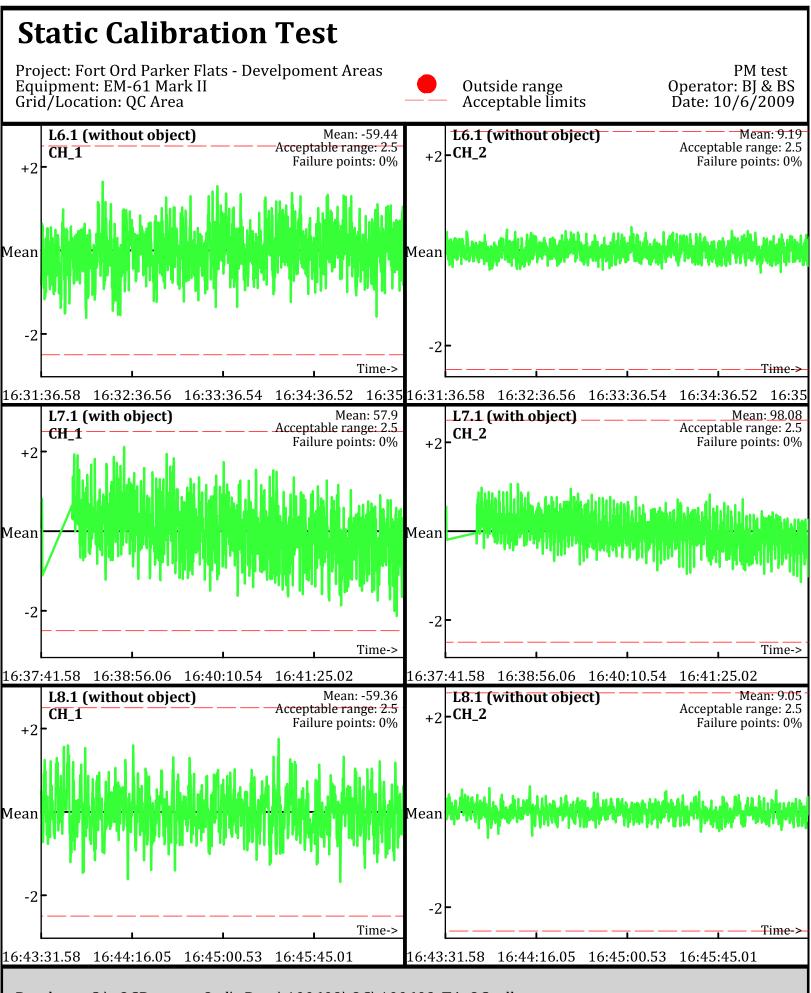

Database: C:\\_QCReports\_Ord\\_Data\100609\QC\100609\_TA\_QC.gdb Line Name: L6 L7 L8

Database: C:\\_QCReports\_Ord\\_Data\100609\QC\100609\_TA\_QC.gdb Line Name: L6.1 L7.1 L8.1

Database: C:\\_QCReports\_Ord\\_Data\100609\QC\100609\_TA\_QC.gdb Line Name: L6.1 L7.1 L8.1