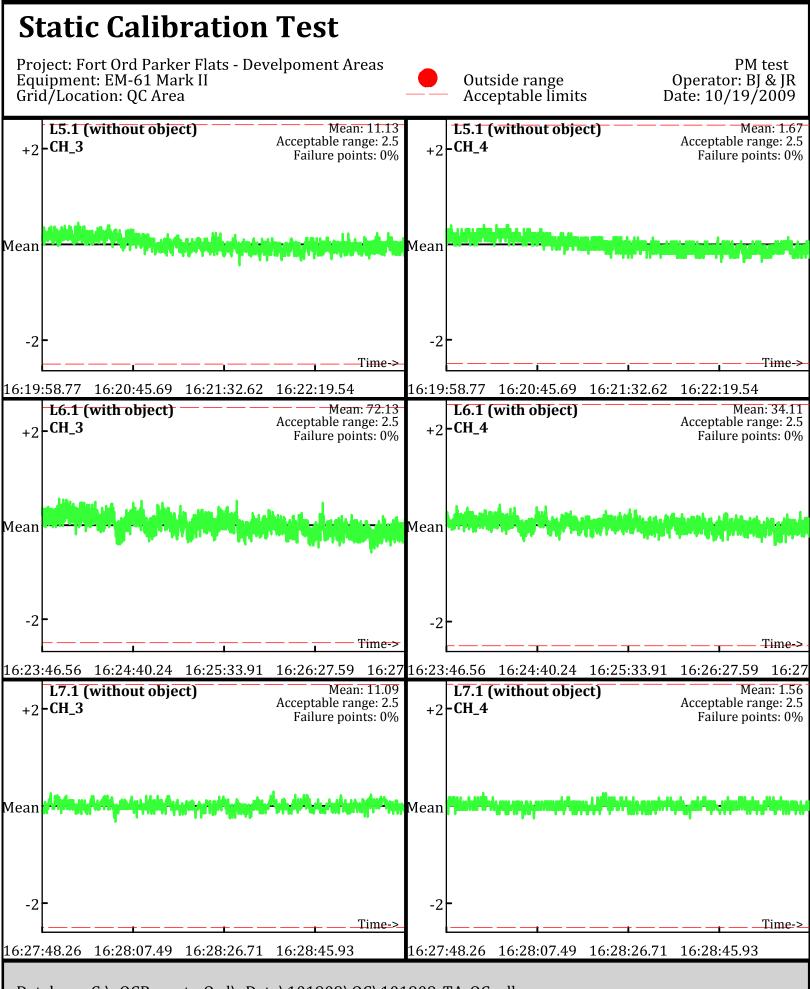

Database: C:\\_QCReports\_Ord\\_Data\100609\QC\100609\_TA\_QC.gdb Line Name: L6 L7 L8

Database: C:\\_QCReports\_Ord\\_Data\100609\QC\100609\_TA\_QC.gdb Line Name: L6.1 L7.1 L8.1

Database: C:\\_QCReports\_Ord\\_Data\100609\QC\100609\_TA\_QC.gdb Line Name: L6.1 L7.1 L8.1