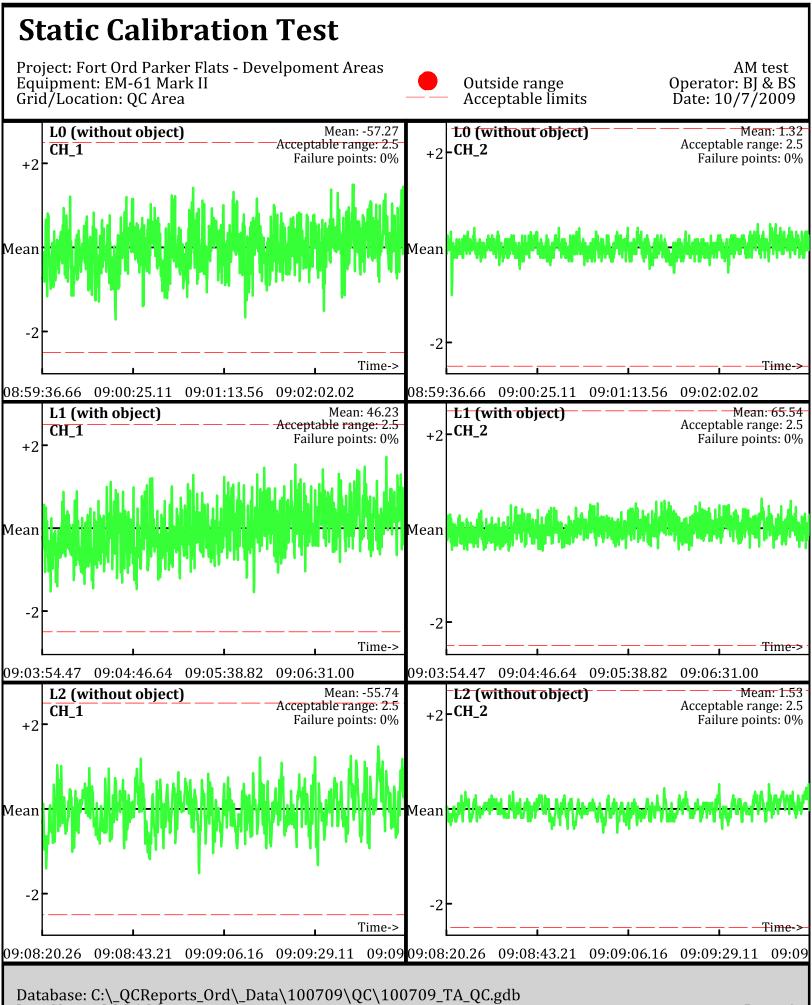

Line Name: LO L1 L2

Line Name: L0.1 L1.1 L2.1

Line Name: L0.1 L1.1 L2.1

Database: C:\\_QCReports\_Ord\\_Data\100709\QC\100709\_TA\_QC.gdb Line Name: L0.2 L1.2 L2.2

Database: C:\\_QCReports\_Ord\\_Data\100709\QC\100709\_TA\_QC.gdb Line Name: L0.2 L1.2 L2.2