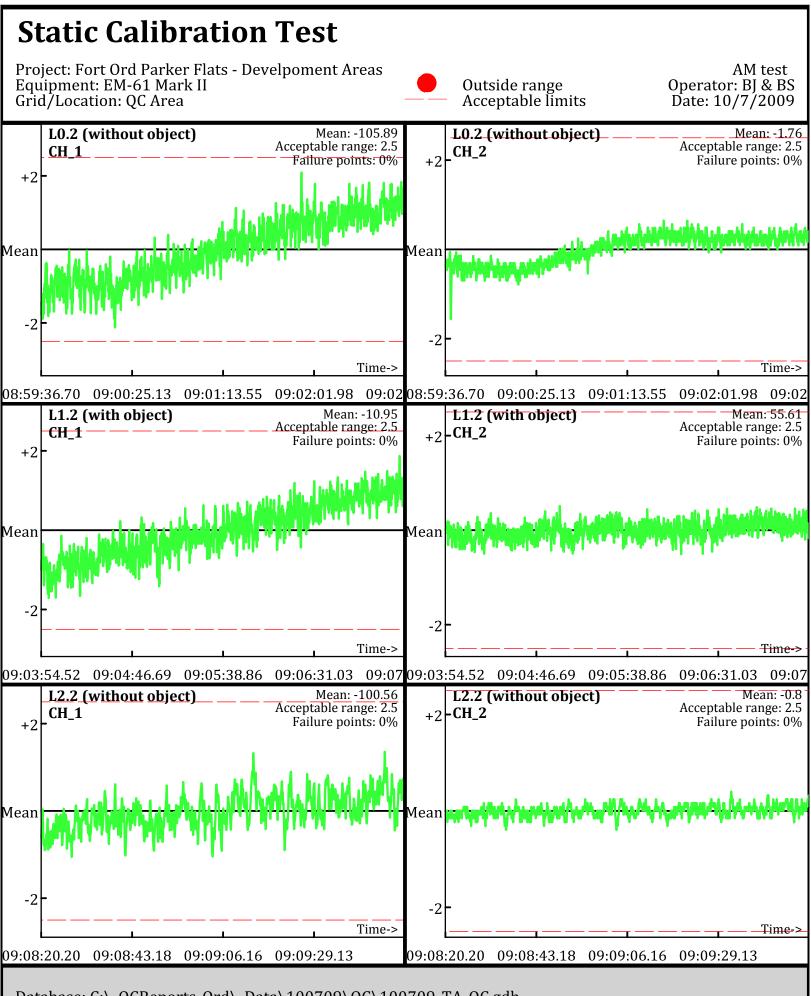

Line Name: LO L1 L2

Line Name: L0.1 L1.1 L2.1

Line Name: L0.1 L1.1 L2.1

Database: C:\\_QCReports\_Ord\\_Data\100709\QC\100709\_TA\_QC.gdb Line Name: L0.2 L1.2 L2.2

Database: C:\\_QCReports\_Ord\\_Data\100709\QC\100709\_TA\_QC.gdb Line Name: L0.2 L1.2 L2.2