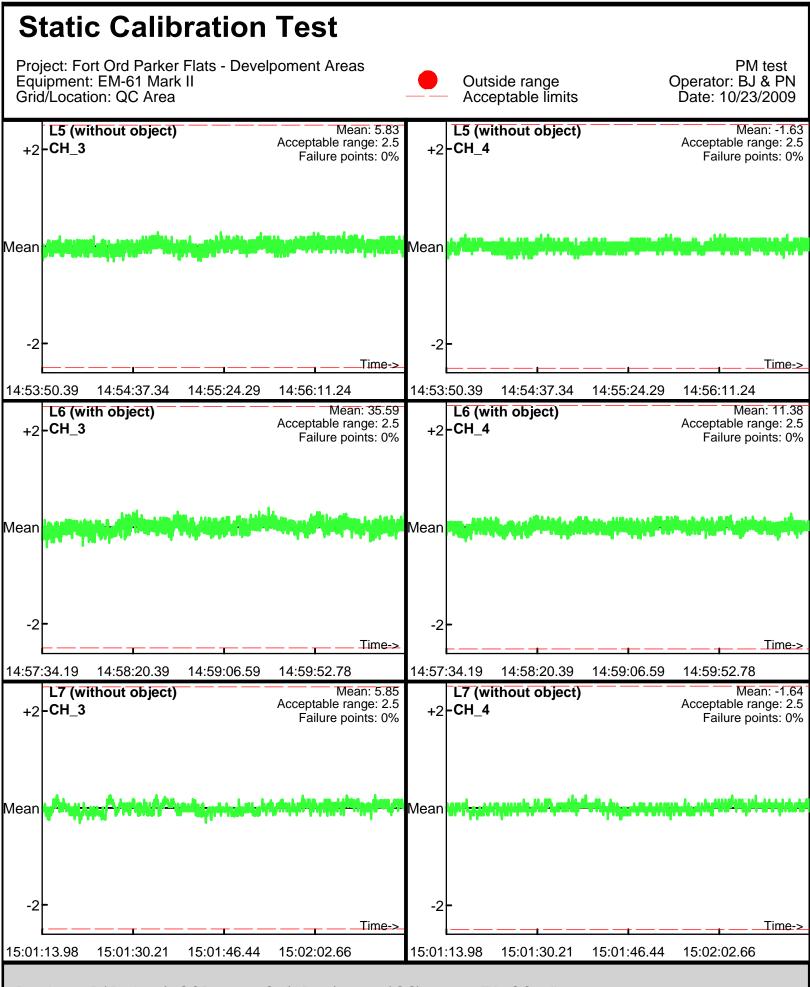

Database: C:\\_QCReports\_Ord\\_Data\100809\QC\100809\_TA\_QC.gdb Line Name: L5 L6 L7

Line Name: L5.1 L6.1 L7.1

Line Name: L5.1 L6.1 L7.1

Page: 2

Database: C:\\_QCReports\_Ord\\_Data\100809\QC\100809\_TA\_QC.gdb Line Name: L5.2 L6.2 L7.2