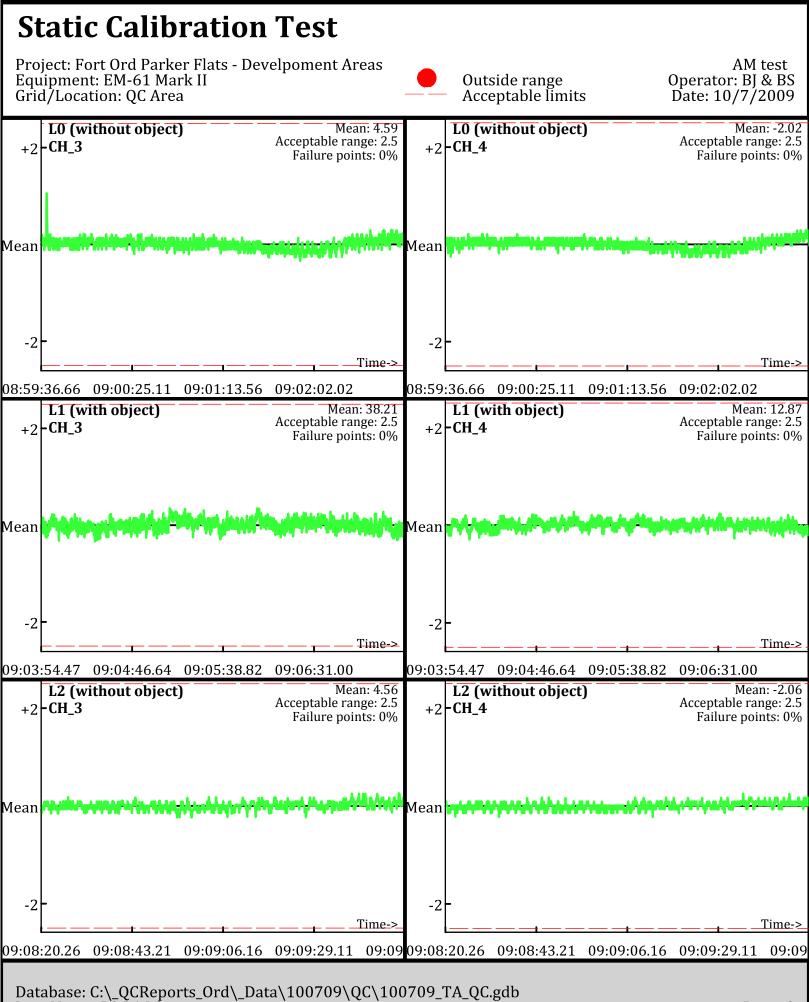

Line Name: LO L1 L2

Line Name: L0.1 L1.1 L2.1

Line Name: L0.1 L1.1 L2.1

Database: C:\\_QCReports\_Ord\\_Data\100709\QC\100709\_TA\_QC.gdb Line Name: L0.2 L1.2 L2.2

Database: C:\\_QCReports\_Ord\\_Data\100709\QC\100709\_TA\_QC.gdb Line Name: L0.2 L1.2 L2.2