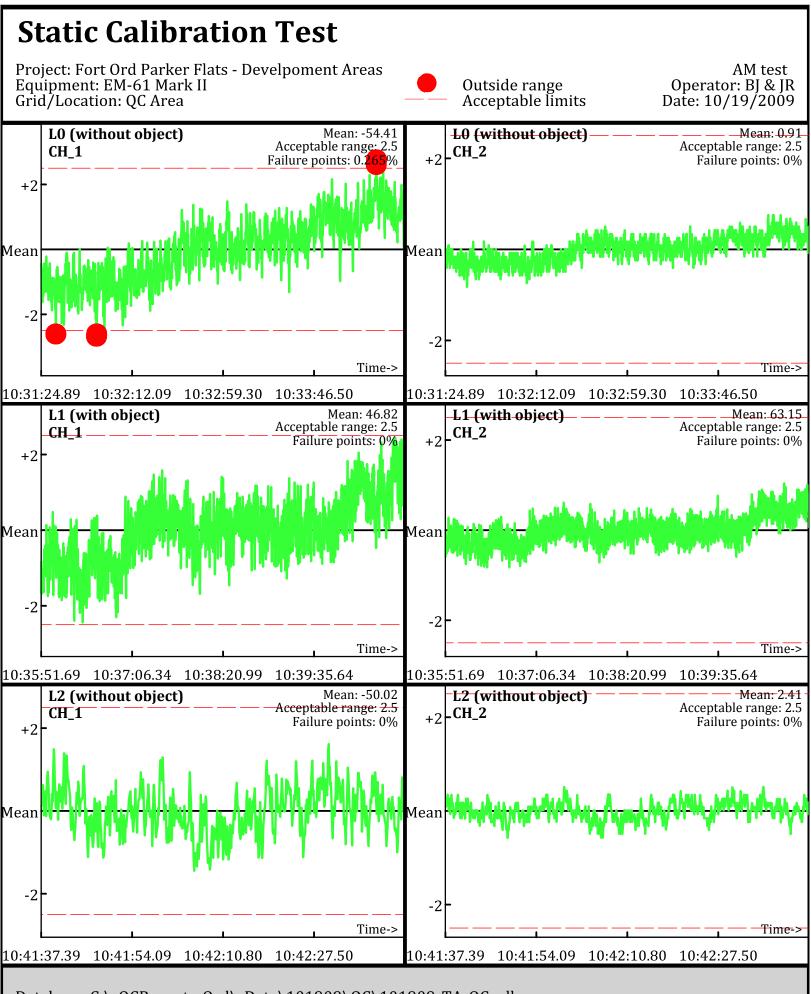

Page: 2

Database: C:\\_QCReports\_Ord\\_Data\101909\QC\101909\_TA\_QC.gdb Line Name: L0 L1 L2

Database: C:\\_QCReports\_Ord\\_Data\101909\QC\101909\_TA\_QC.gdb Line Name: L0 L1 L2

Database: C:\\_QCReports\_Ord\\_Data\101909\QC\101909\_TA\_QC.gdb Line Name: L0.1 L1.1 L2.1