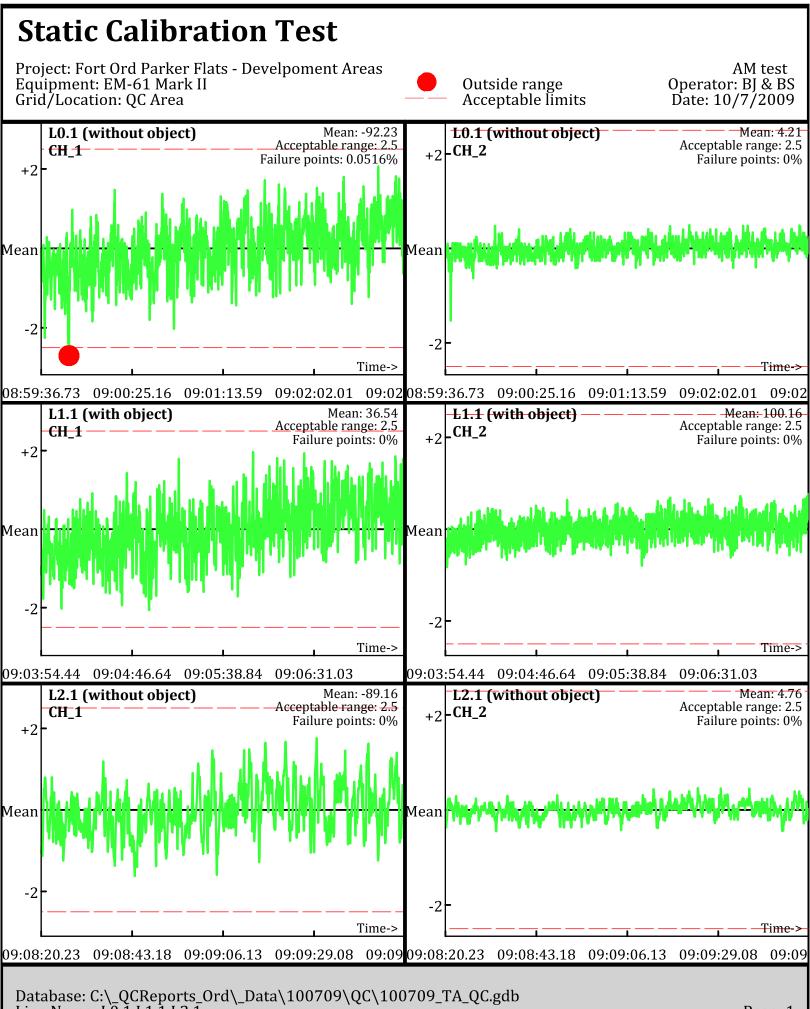

Line Name: LO L1 L2

Line Name: L0.1 L1.1 L2.1

Line Name: L0.1 L1.1 L2.1

Database: C:\\_QCReports\_Ord\\_Data\100709\QC\100709\_TA\_QC.gdb Line Name: L0.2 L1.2 L2.2

Database: C:\\_QCReports\_Ord\\_Data\100709\QC\100709\_TA\_QC.gdb Line Name: L0.2 L1.2 L2.2