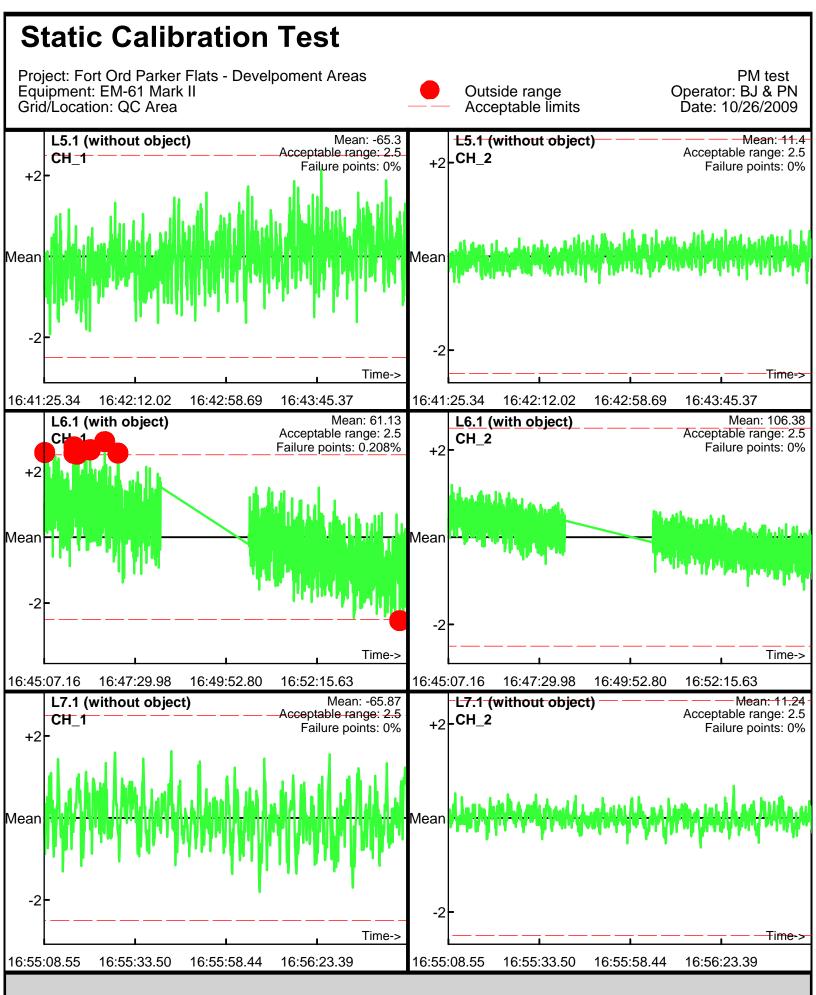

Database: D:\Projects\\_QCReports\_Ord\\_Data\102609\QC\102609\_TA\_QC.gdb Line Name: L5 L6 L7

Database: D:\Projects\\_QCReports\_Ord\\_Data\102609\QC\102609\_TA\_QC.gdb Line Name: L5 L6 L7

Database: D:\Projects\\_QCReports\_Ord\\_Data\102609\QC\102609\_TA\_QC.gdb Line Name: L5.1 L6.1 L7.1