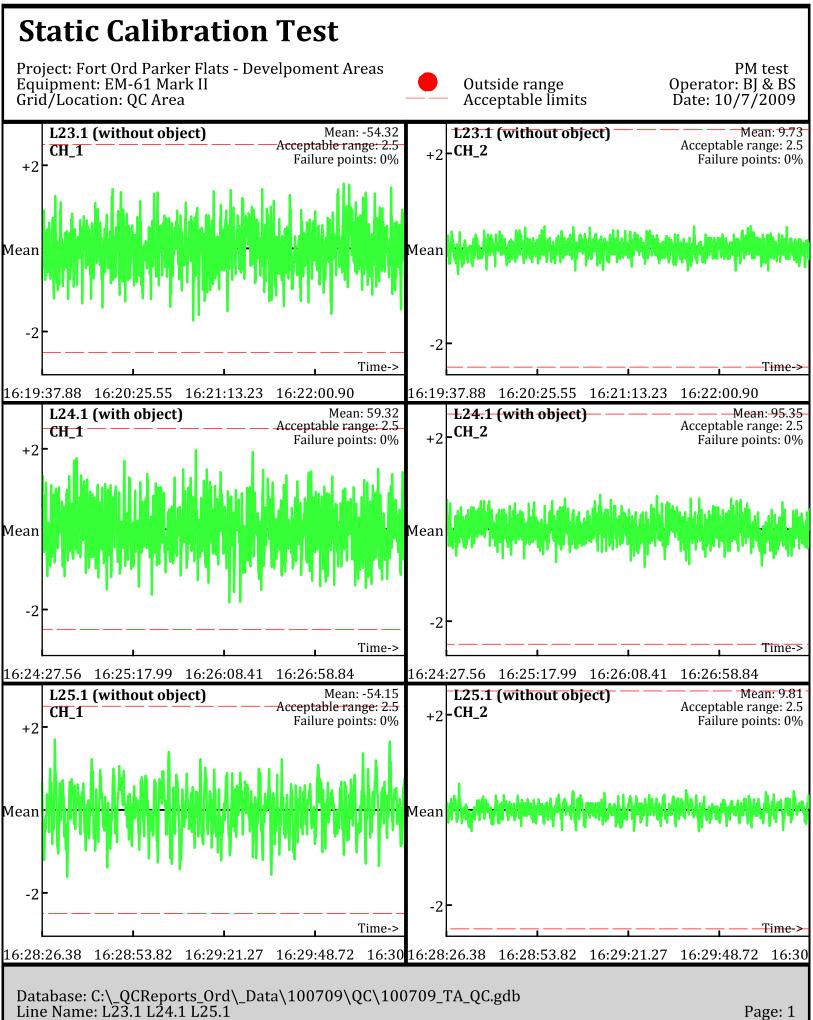

Database: C:\\_QCReports\_Ord\\_Data\100709\QC\100709\_TA\_QC.gdb Line Name: L23 L24 L25

Database: C:\\_QCReports\_Ord\\_Data\100709\QC\100709\_TA\_QC.gdb Line Name: L23 L24 L25

Database: C:\\_QCReports\_Ord\\_Data\100809\QC\100809\_TA\_QC.gdb Line Name: L0 L1 L2