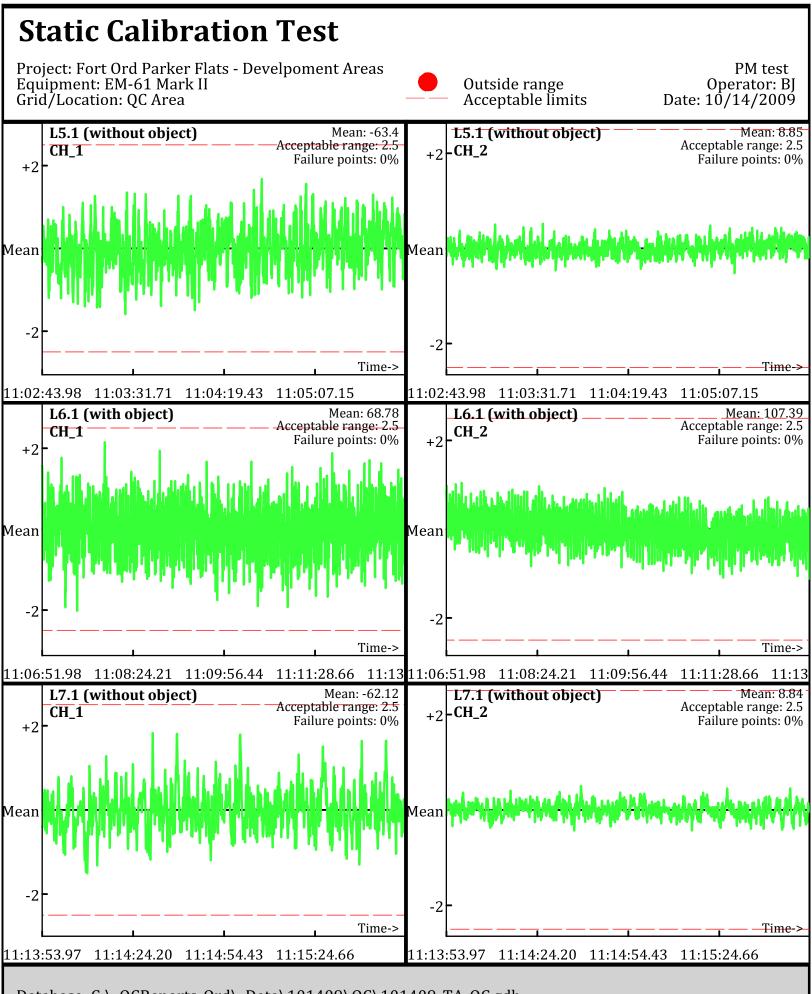

Database: C:\\_QCReports\_Ord\\_Data\101409\QC\101409\_TA\_QC.gdb Line Name: L5 L6 L7

Database: C:\\_QCReports\_Ord\\_Data\101409\QC\101409\_TA\_QC.gdb Line Name: L5.1 L6.1 L7.1

Database: C:\\_QCReports\_Ord\\_Data\101409\QC\101409\_TA\_QC.gdb Line Name: L5.1 L6.1 L7.1