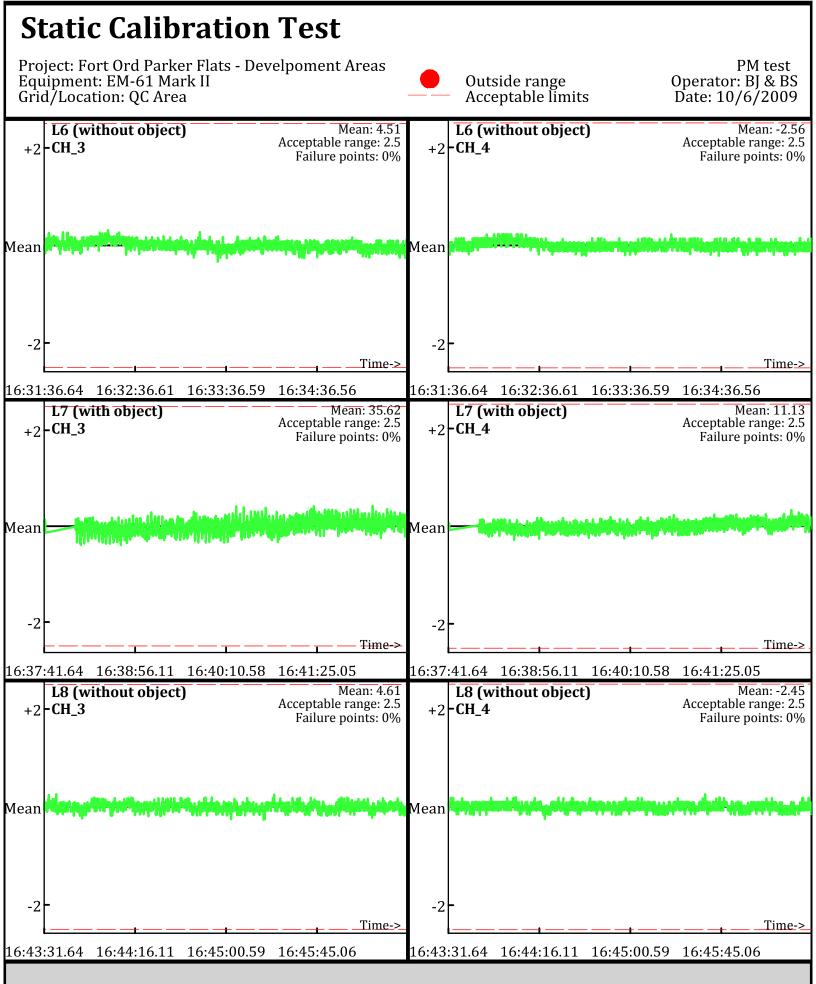

Database: C:\\_QCReports\_Ord\\_Data\100609\QC\100609\_TA\_QC.gdb Line Name: L6 L7 L8

Database: C:\\_QCReports\_Ord\\_Data\100609\QC\100609\_TA\_QC.gdb Line Name: L6.1 L7.1 L8.1

Database: C:\\_QCReports\_Ord\\_Data\100609\QC\100609\_TA\_QC.gdb Line Name: L6.1 L7.1 L8.1