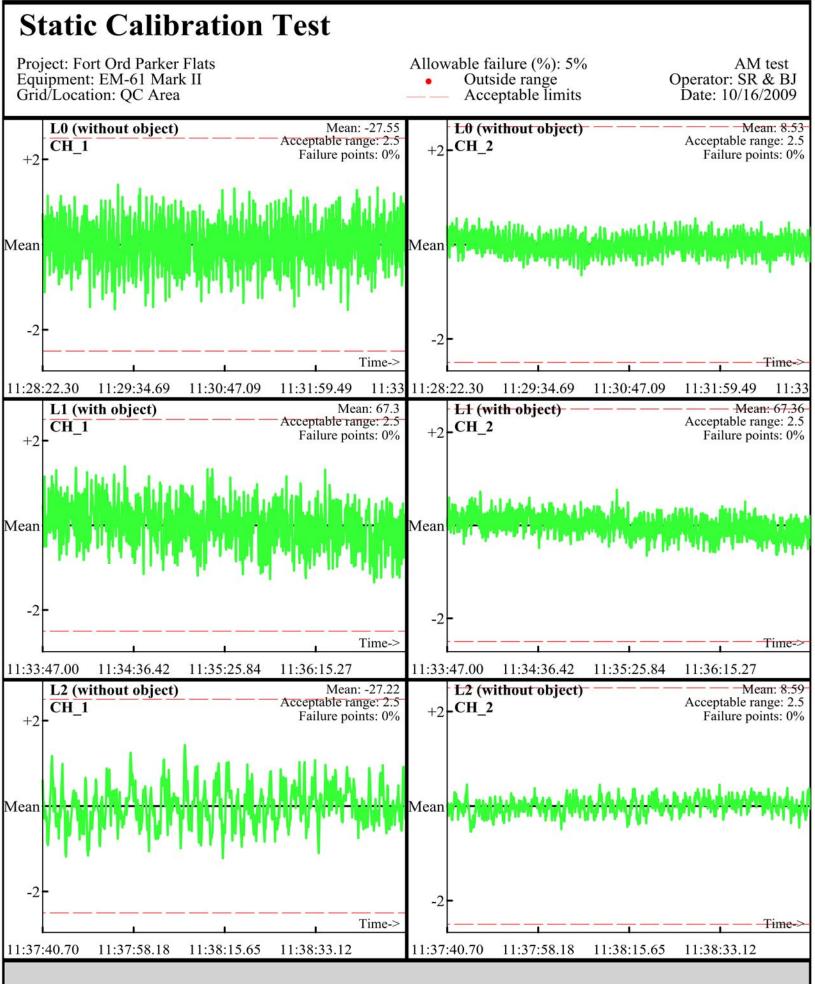

Database: C:\\_QCReports\_Ord\\_Data\101409\QC\101409\_TA\_QC.gdb Line Name: L5.2 L6.2 L7.2

Database: C:\\_QCReports\_Ord\\_Data\101409\QC\101409\_TA\_QC.gdb Line Name: L5.2 L6.2 L7.2

Page: 2

Database: C:\\_QCReports\_Ord\\_Data\101509\QC\101509\_TA\_QC.gdb Line Name: L0 L1 L1