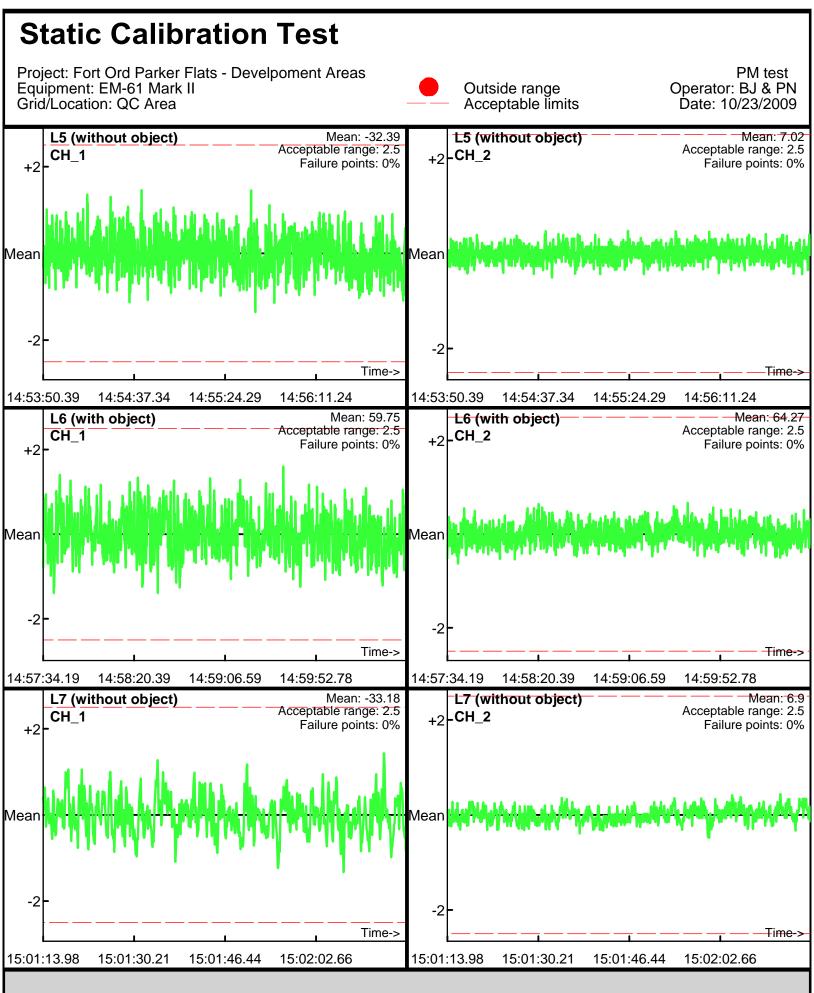

Database: C:\\_QCReports\_Ord\\_Data\100809\QC\100809\_TA\_QC.gdb Line Name: L5 L6 L7

Line Name: L5.1 L6.1 L7.1

Line Name: L5.1 L6.1 L7.1

Page: 2

Database: C:\\_QCReports\_Ord\\_Data\100809\QC\100809\_TA\_QC.gdb Line Name: L5.2 L6.2 L7.2