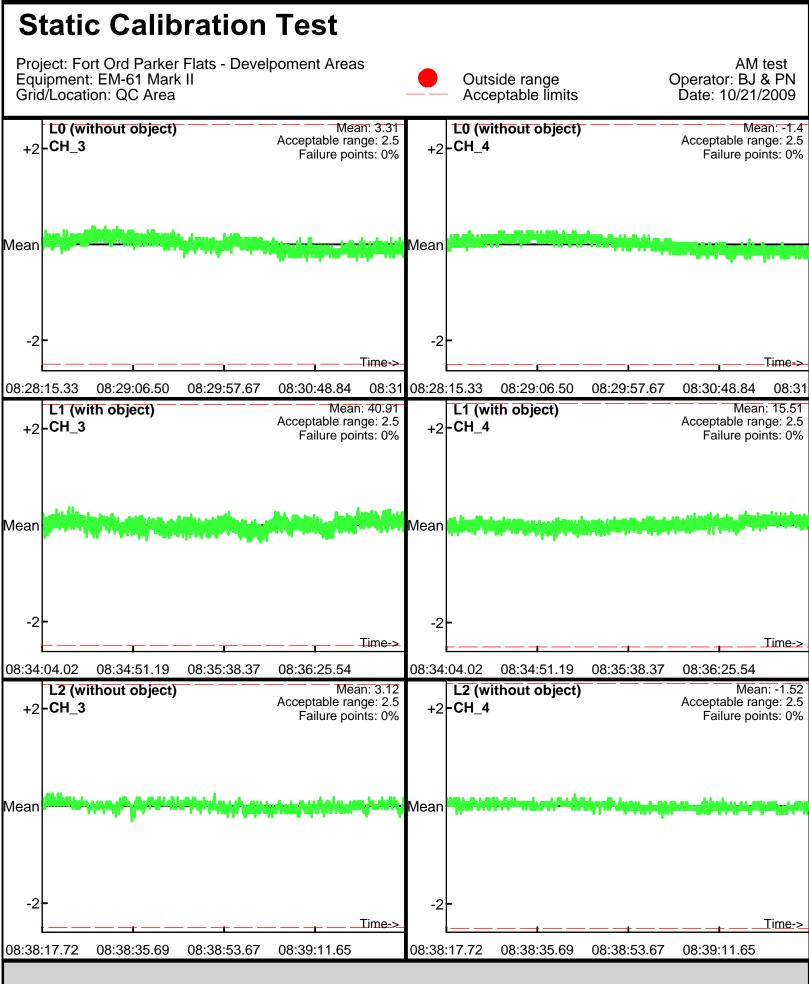

Page: 1

Database: C:\\_QCReports\_Ord\\_Data\100809\QC\100809\_TA\_QC.gdb Line Name: L0 L1 L2

Line Name: L0.1 L1.1 L2.1

Line Name: L`0.Ž L1.2 L2.2 `

Line Name: L0.2 L1.2 L2.2

Database: C:\\_QCReports\_Ord\\_Data\100809\QC\100809\_TA\_QC.gdb Line Name: L5 L6 L7