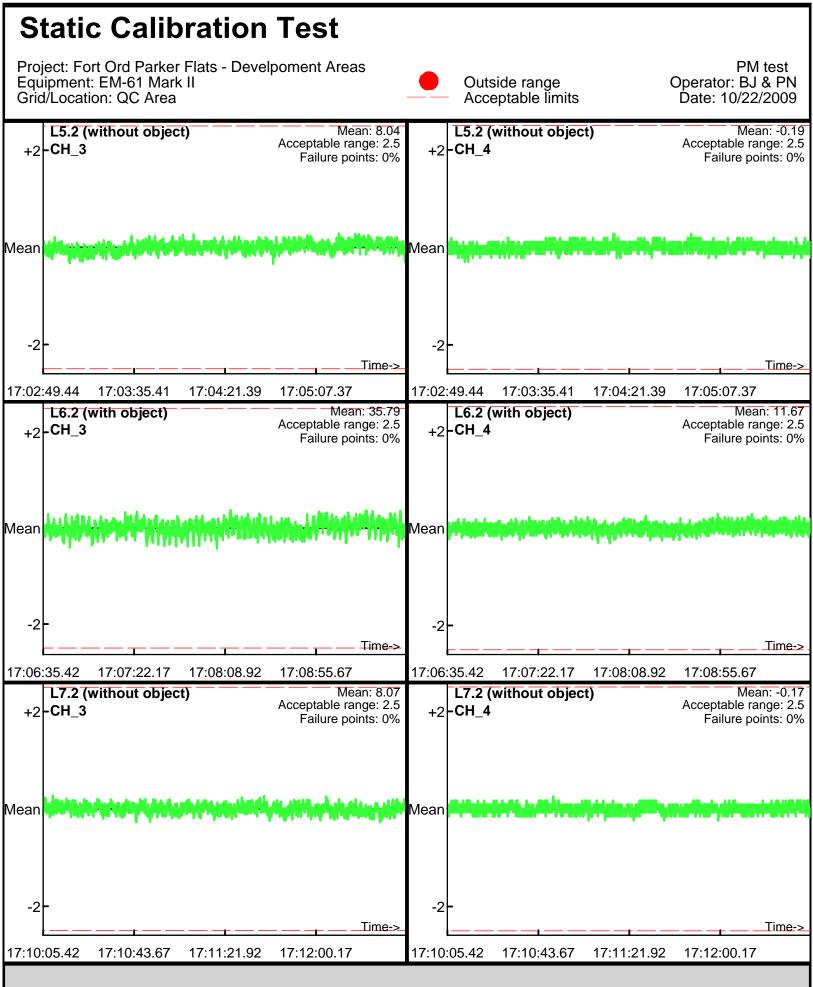

Page: 2

Database: C:\\_QCReports\_Ord\\_Data\100609\QC\100609\_TA\_QC.gdb Line Name: L6.2 L7.2 L8.2

Database: C:\\_QCReports\_Ord\\_Data\100609\QC\100609\_TA\_QC.gdb Line Name: L6.2 L7.2 L8.2

Line Name: LÖ Ľ1 LŹ