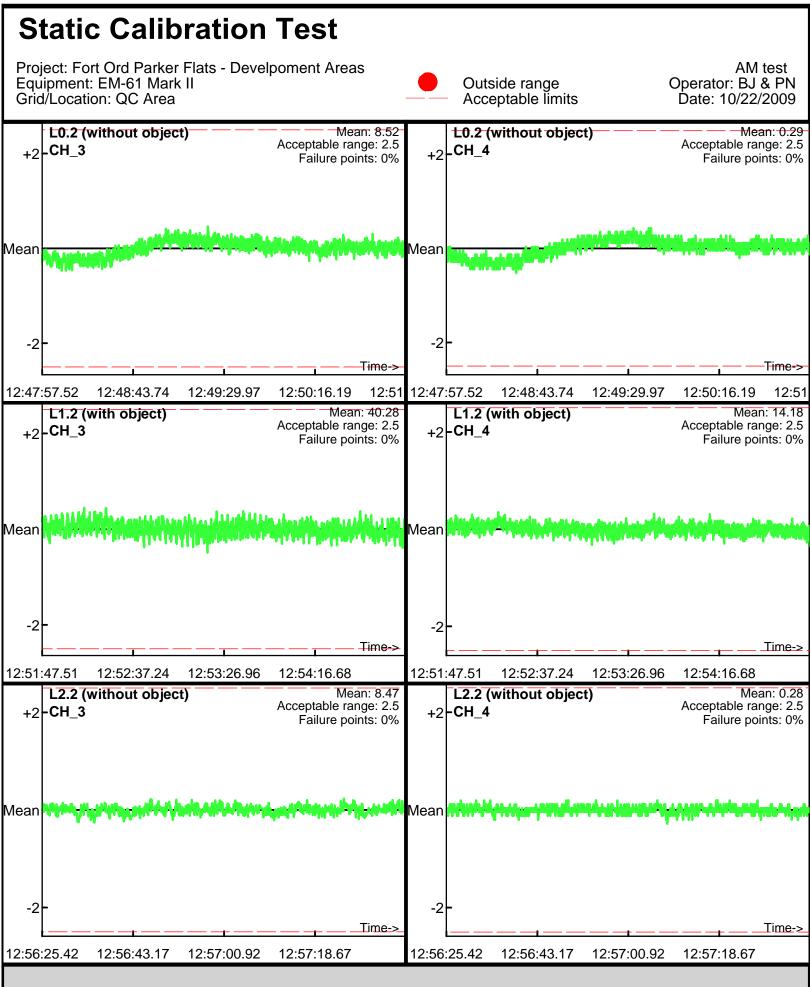

Database: C:\\_QCReports\_Ord\\_Data\102009\QC\102009\_TA\_QC.gdb Line Name: L0 L1 L2

Database: C:\\_QCReports\_Ord\\_Data\102009\QC\102009\_TA\_QC.gdb Line Name: L0.1 L1.1 L2.1

Line Name: L0.1 L1.1 L2.1

Line Name: L0.2 L1.2 L2.2

Database: C:\\_QCReports\_Ord\\_Data\102009\QC\102009\_TA\_QC.gdb Line Name: L5 L6 L7

Database: C:\\_QCReports\_Ord\\_Data\102009\QC\102009\_TA\_QC.gdb Line Name: L5 L6 L7

Database: C:\\_QCReports\_Ord\\_Data\102009\QC\102009\_TA\_QC.gdb Line Name: L5.1 L6.1 L7.1