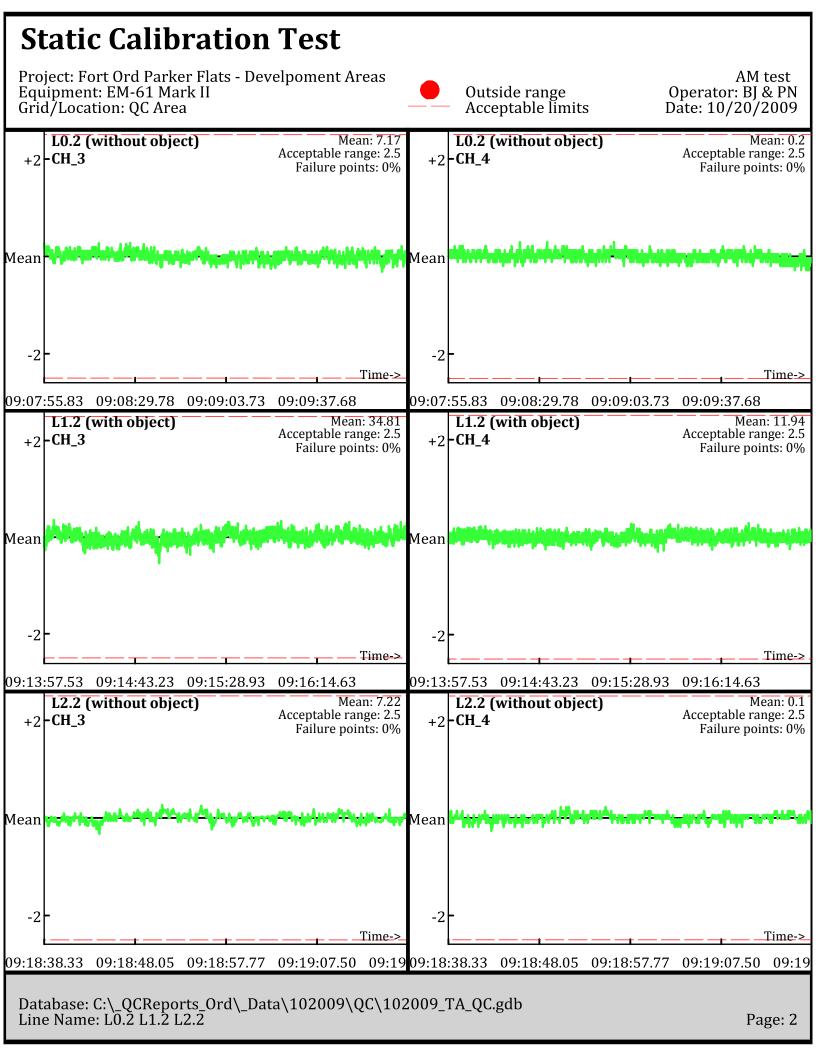

Database: C:\\_QCReports\_Ord\\_Data\100609\QC\100609\_TA\_QC.gdb Line Name: L0.2 L1.2 L2.2

Line Name: L0.2 L1.2 L2.2

Database: C:\\_QCReports\_Ord\\_Data\100609\QC\100609\_TA\_QC.gdb Line Name: L6 L7 L8