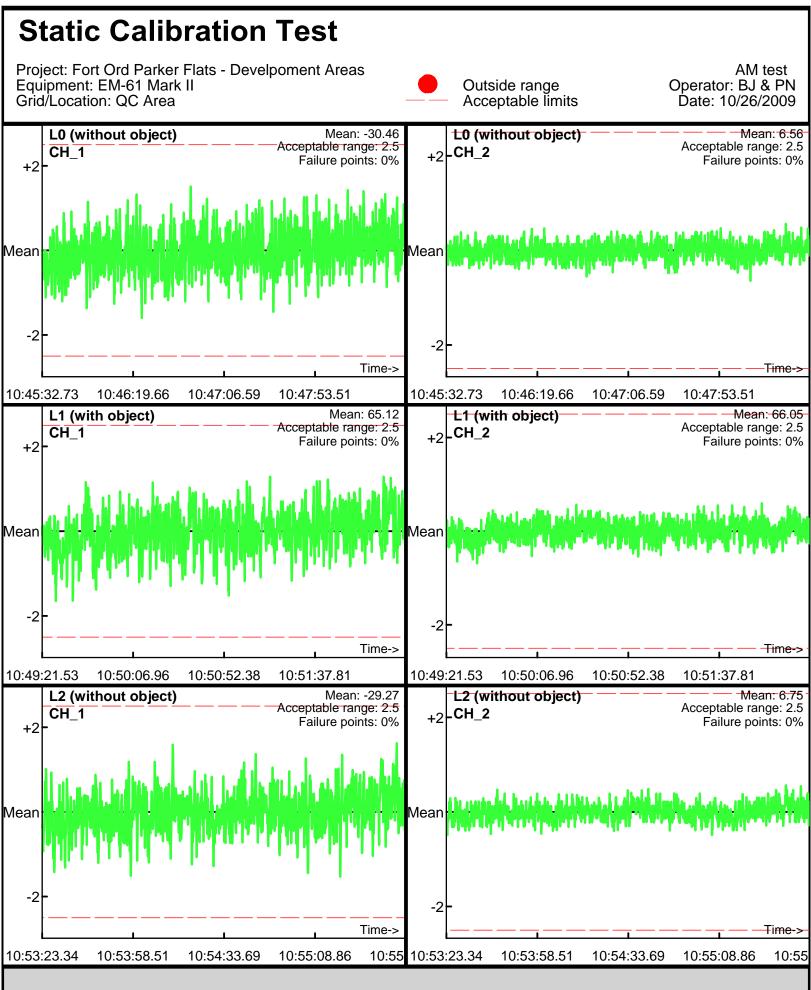

Page: 1

Database: C:\\_QCReports\_Ord\\_Data\100809\QC\100809\_TA\_QC.gdb Line Name: L0 L1 L2

Line Name: L0.1 L1.1 L2.1

Line Name: L`0.Ž L1.2 L2.2 `

Line Name: L0.2 L1.2 L2.2

Database: C:\\_QCReports\_Ord\\_Data\100809\QC\100809\_TA\_QC.gdb Line Name: L5 L6 L7