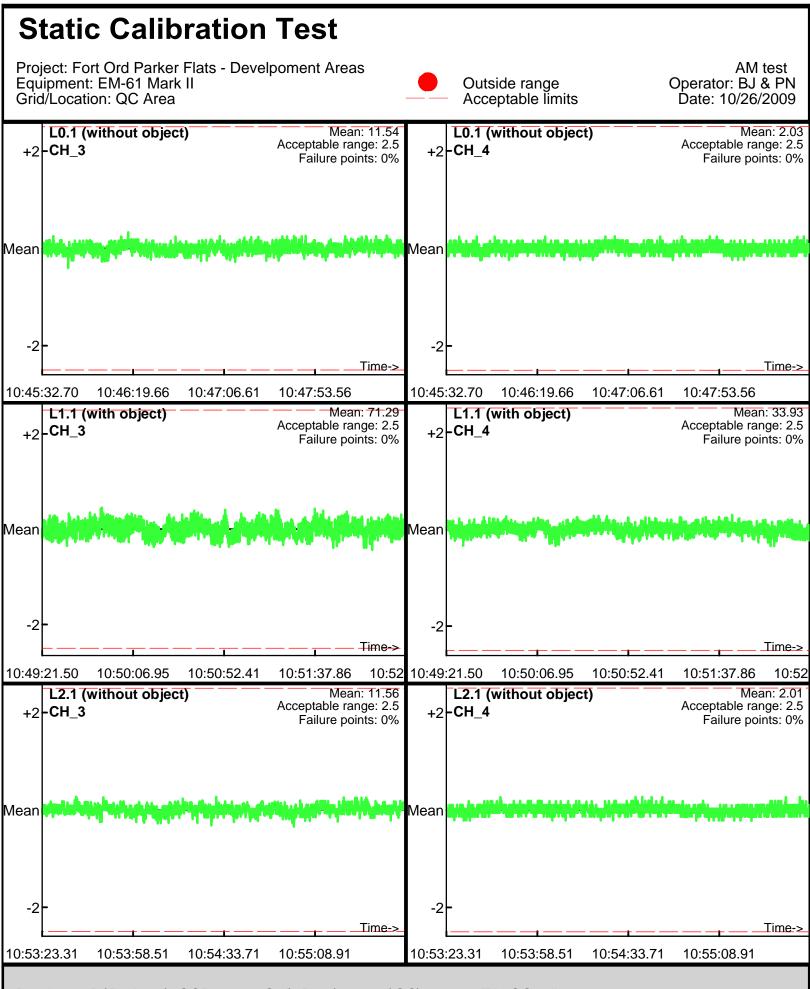

Database: D:\Projects\\_QCReports\_Ord\\_Data\102609\QC\102609\_TA\_QC.gdb Line Name: L0.1 L1.1 L2.1

Database: D:\Projects\\_QCReports\_Ord\\_Data\102609\QC\102609\_TA\_QC.gdb Line Name: L0.1 L1.1 L2.1