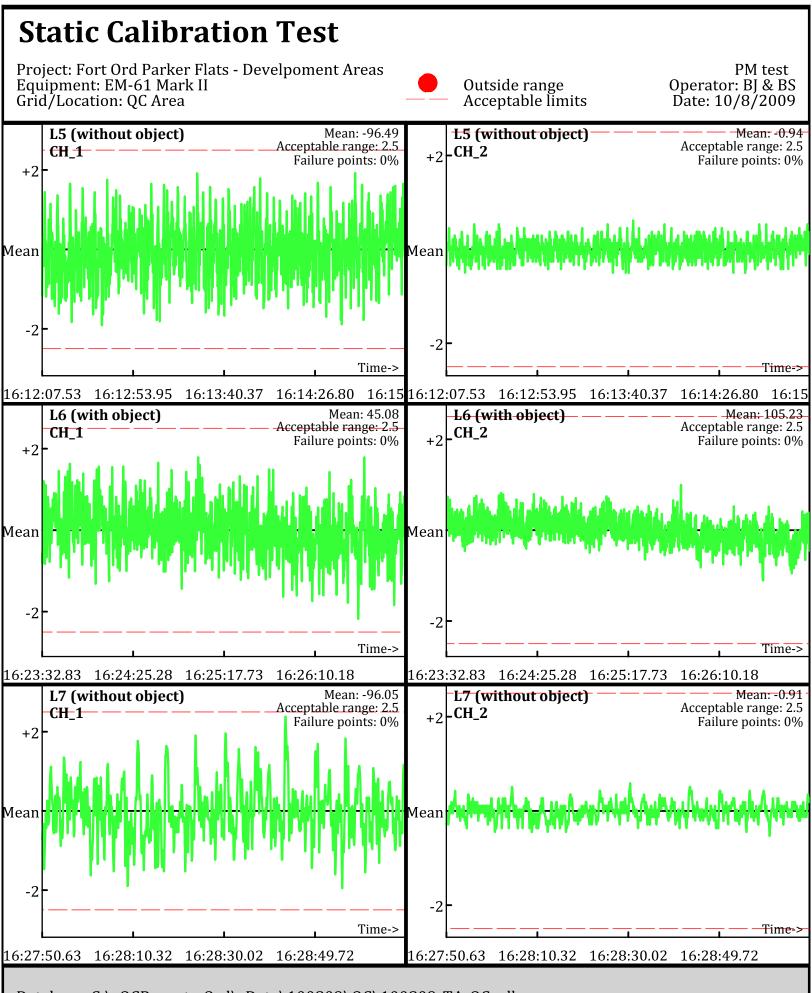

Database: C:\\_QCReports\_Ord\\_Data\100809\QC\100809\_TA\_QC.gdb Line Name: L5 L6 L7

Line Name: L5.1 L6.1 L7.1

Line Name: L5.1 L6.1 L7.1

Page: 2

Database: C:\\_QCReports\_Ord\\_Data\100809\QC\100809\_TA\_QC.gdb Line Name: L5.2 L6.2 L7.2