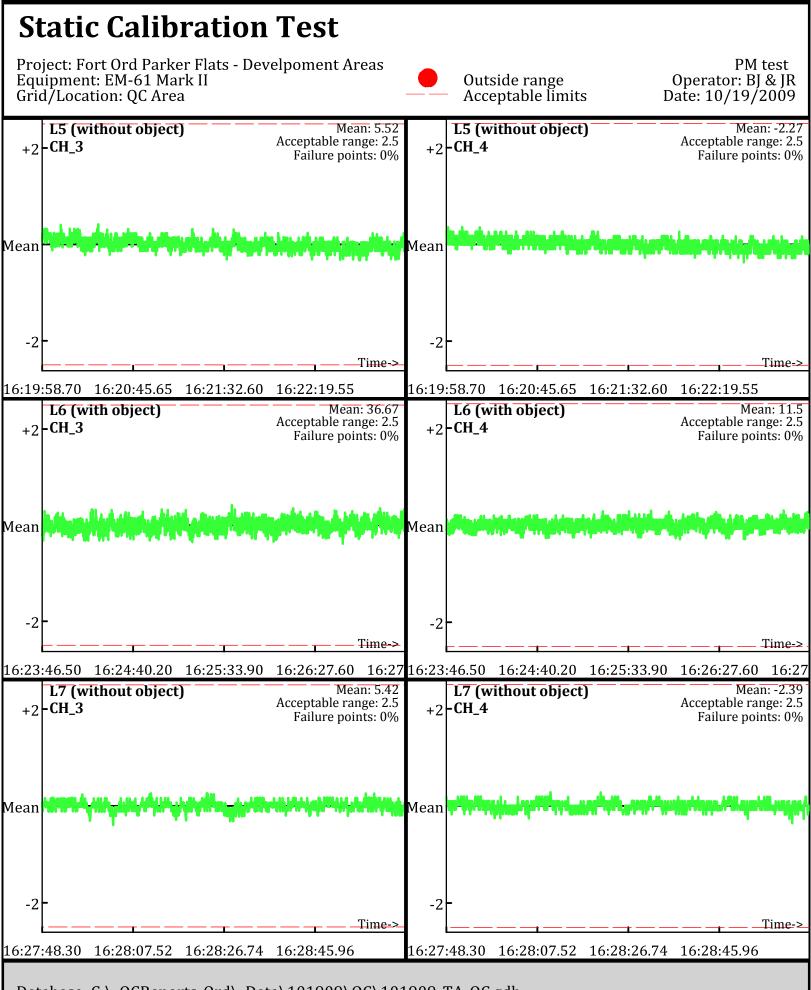

Database: C:\\_QCReports\_Ord\\_Data\101909\QC\101909\_TA\_QC.gdb Line Name: L5 L6 L7

Database: C:\\_QCReports\_Ord\\_Data\101909\QC\101909\_TA\_QC.gdb Line Name: L5.1 L6.1 L7.1

Database: C:\\_QCReports\_Ord\\_Data\101909\QC\101909\_TA\_QC.gdb Line Name: L5.1 L6.1 L7.1