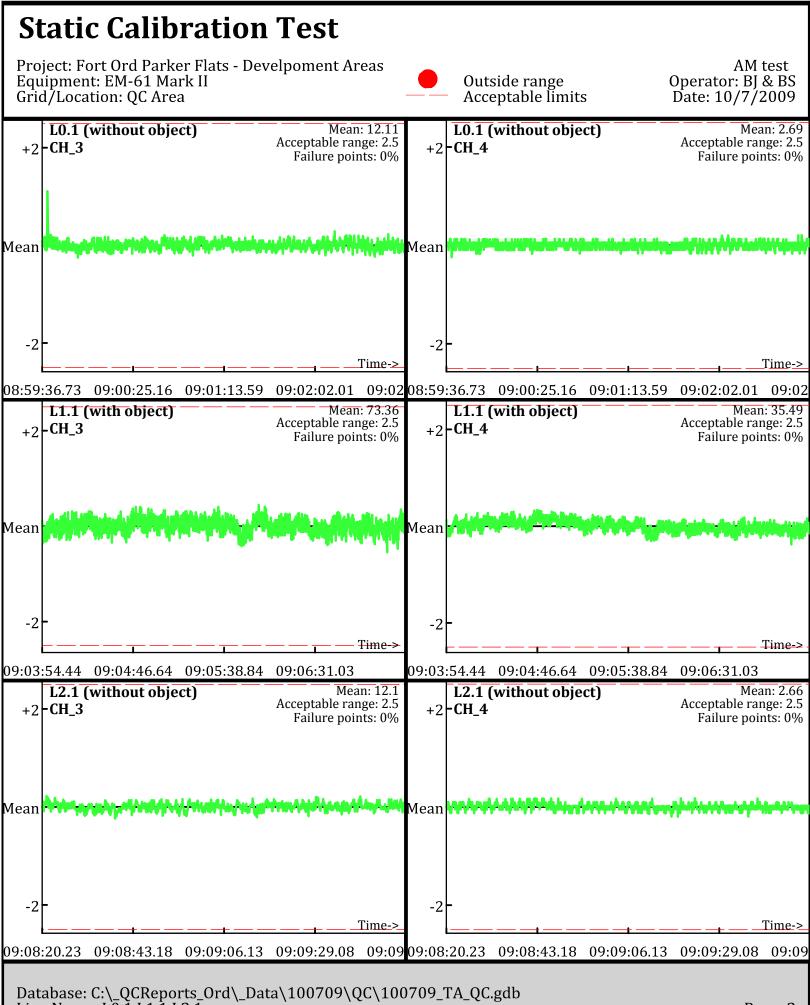

Line Name: LO L1 L2

Line Name: L0.1 L1.1 L2.1

Line Name: L0.1 L1.1 L2.1

Database: C:\\_QCReports\_Ord\\_Data\100709\QC\100709\_TA\_QC.gdb Line Name: L0.2 L1.2 L2.2

Database: C:\\_QCReports\_Ord\\_Data\100709\QC\100709\_TA\_QC.gdb Line Name: L0.2 L1.2 L2.2