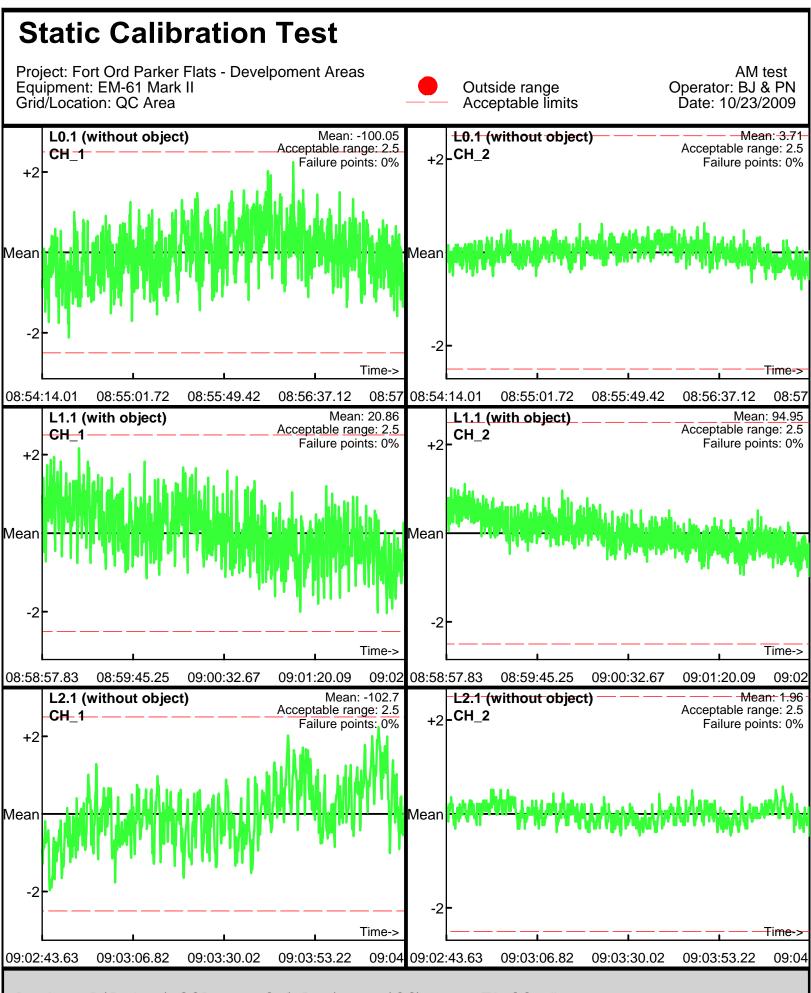

Database: D:\Projects\\_QCReports\_Ord\\_Data\102309\QC\102309\_TA\_QC.gdb Line Name: L0 L1 L2

Database: D:\Projects\\_QCReports\_Ord\\_Data\102309\QC\102309\_TA\_QC.gdb Line Name: L0 L1 L2

Database: D:\Projects\\_QCReports\_Ord\\_Data\102309\QC\102309\_TA\_QC.gdb Line Name: L0.1 L1.1 L2.1

Page: 1

Line Name: L0.1 L1.1 L2.1

Database: D:\Projects\\_QCReports\_Ord\\_Data\102309\QC\102309\_TA\_QC.gdb Line Name: L0.2 L1.2 L2.2

Database: D:\Projects\\_QCReports\_Ord\\_Data\102309\QC\102309\_TA\_QC.gdb Line Name: L0.2 L1.2 L2.2