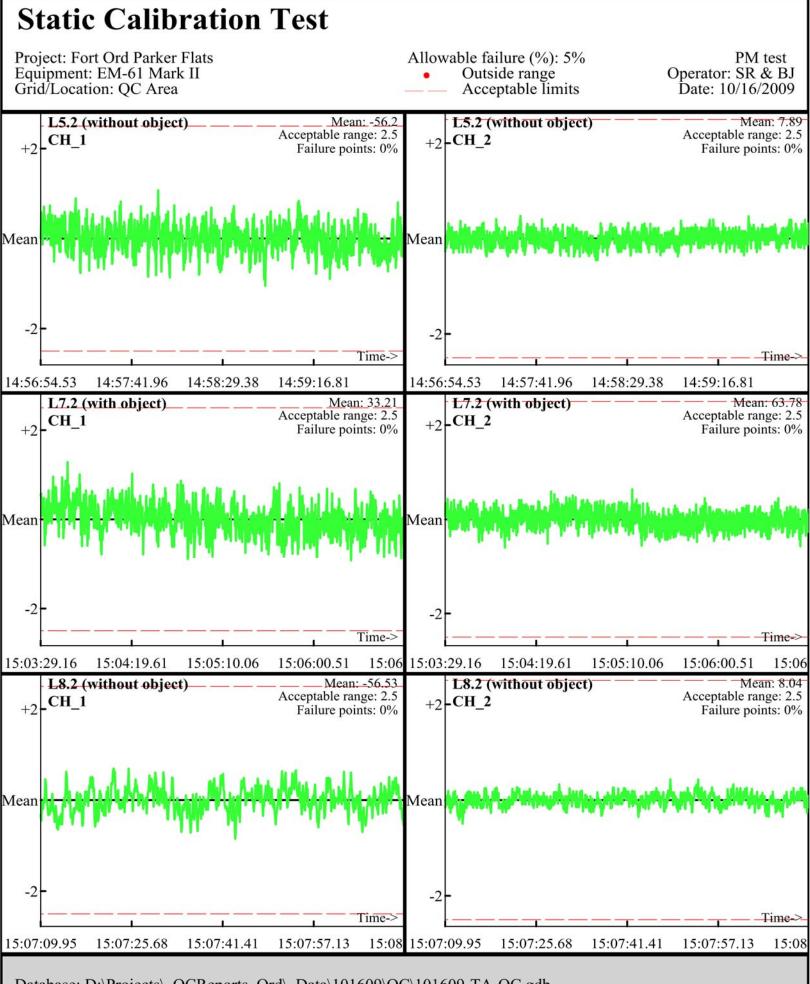

Page: 2

Database: C:\\_QCReports\_Ord\\_Data\100609\QC\100609\_TA\_QC.gdb Line Name: L6.2 L7.2 L8.2

Database: C:\\_QCReports\_Ord\\_Data\100609\QC\100609\_TA\_QC.gdb Line Name: L6.2 L7.2 L8.2

Line Name: LÖ Ľ1 LŹ