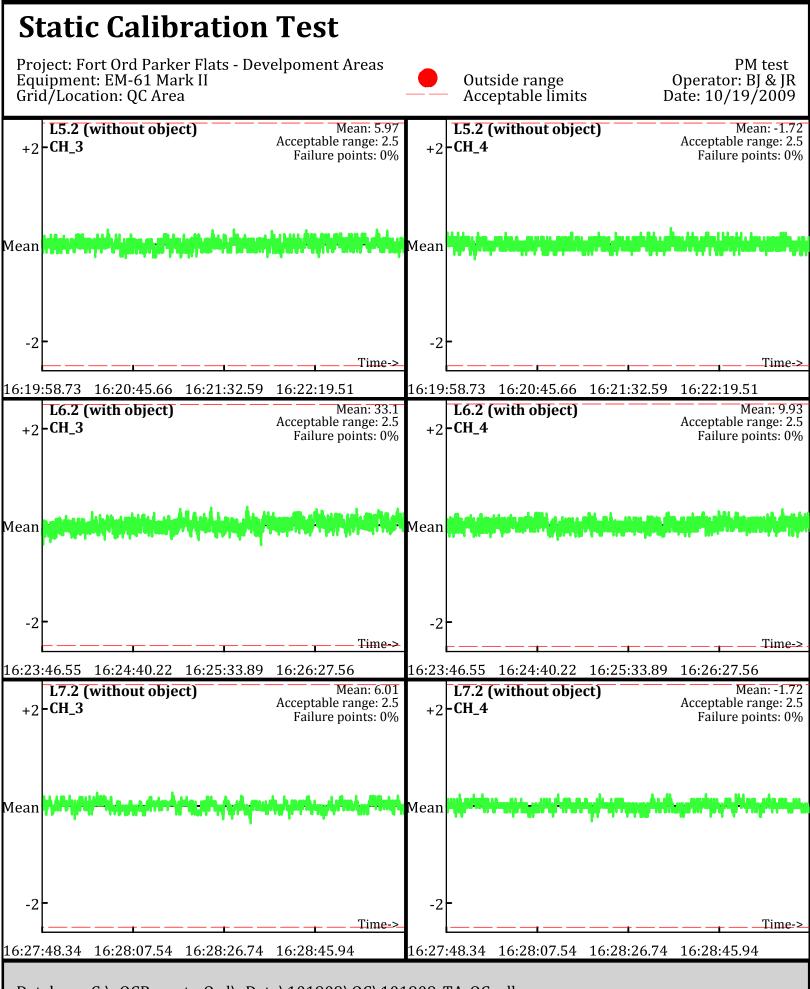

Page: 2

Database: C:\\_QCReports\_Ord\\_Data\100609\QC\100609\_TA\_QC.gdb Line Name: L6.2 L7.2 L8.2

Database: C:\\_QCReports\_Ord\\_Data\100609\QC\100609\_TA\_QC.gdb Line Name: L6.2 L7.2 L8.2

Line Name: LÖ Ľ1 LŹ