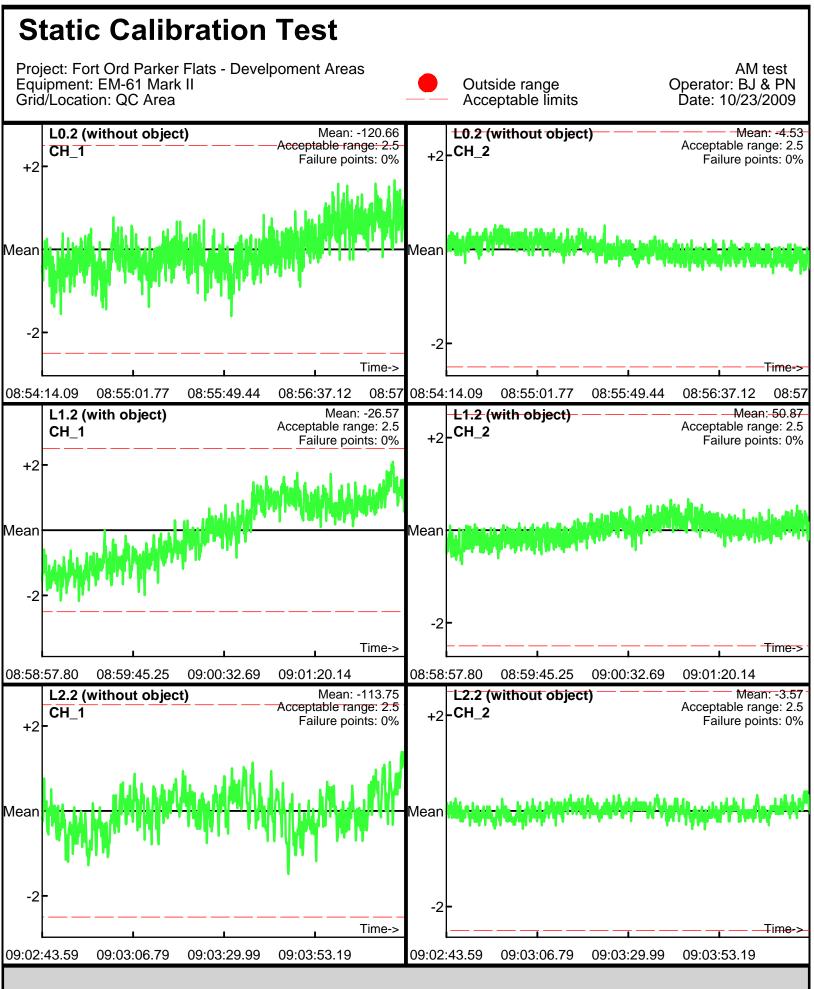

Page: 1

Line Name: L0.1 L1.1 L2.1

Database: D:\Projects\\_QCReports\_Ord\\_Data\102309\QC\102309\_TA\_QC.gdb Line Name: L0.2 L1.2 L2.2

Database: D:\Projects\\_QCReports\_Ord\\_Data\102309\QC\102309\_TA\_QC.gdb Line Name: L0.2 L1.2 L2.2