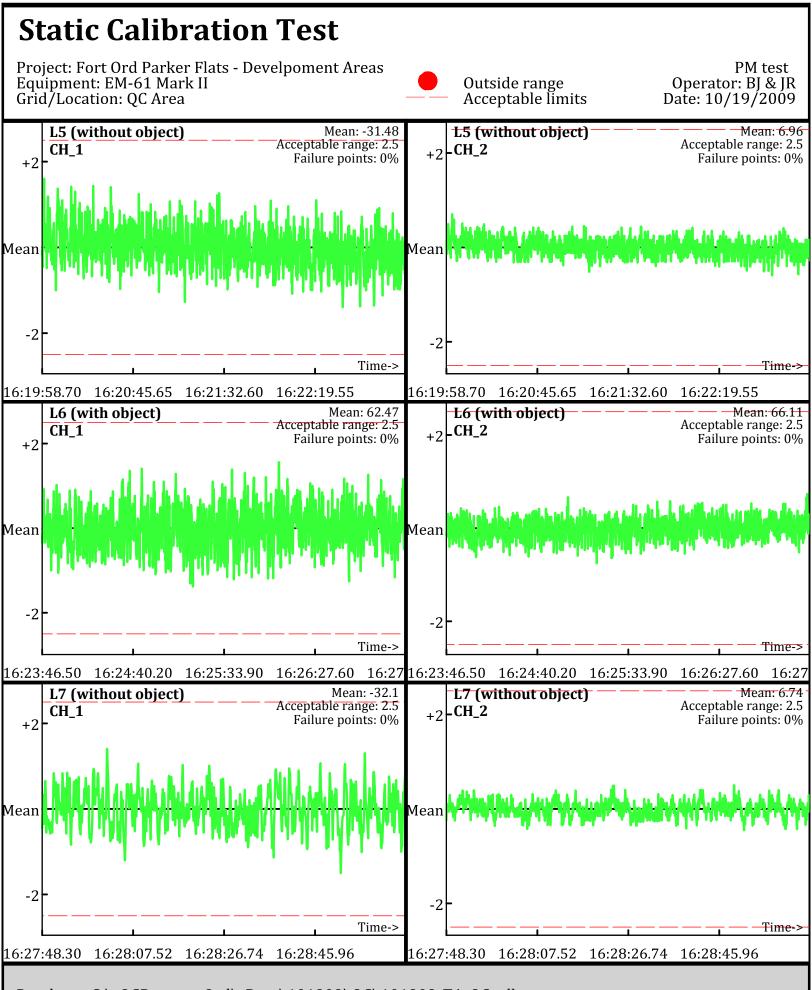

Database: C:\\_QCReports\_Ord\\_Data\101909\QC\101909\_TA\_QC.gdb Line Name: L5 L6 L7

Database: C:\\_QCReports\_Ord\\_Data\101909\QC\101909\_TA\_QC.gdb Line Name: L5.1 L6.1 L7.1

Database: C:\\_QCReports\_Ord\\_Data\101909\QC\101909\_TA\_QC.gdb Line Name: L5.1 L6.1 L7.1