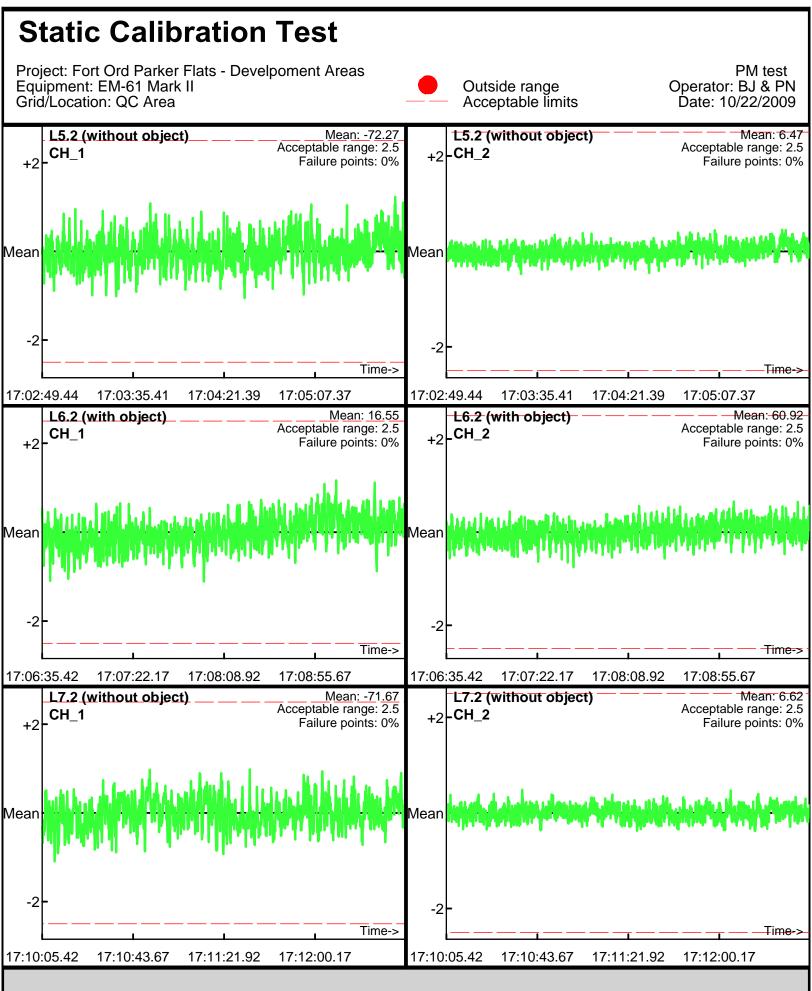

Page: 2

Database: C:\\_QCReports\_Ord\\_Data\100609\QC\100609\_TA\_QC.gdb Line Name: L6.2 L7.2 L8.2

Database: C:\\_QCReports\_Ord\\_Data\100609\QC\100609\_TA\_QC.gdb Line Name: L6.2 L7.2 L8.2

Line Name: LÖ Ľ1 LŹ