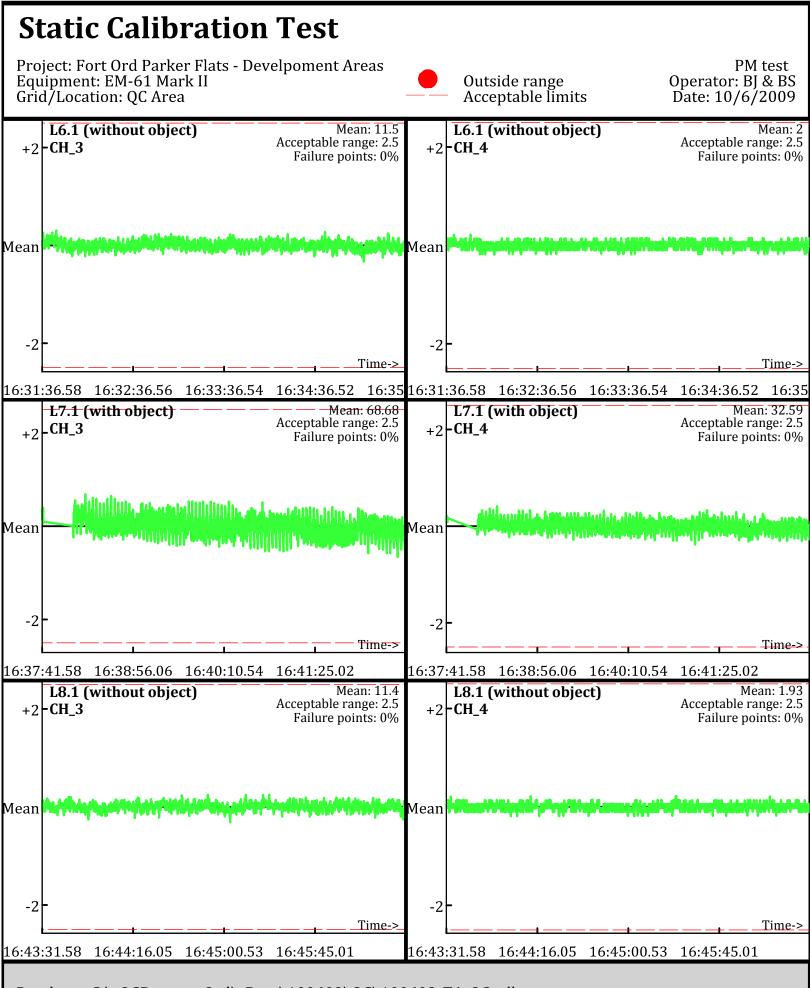

Database: C:\\_QCReports\_Ord\\_Data\100609\QC\100609\_TA\_QC.gdb Line Name: L6 L7 L8

Database: C:\\_QCReports\_Ord\\_Data\100609\QC\100609\_TA\_QC.gdb Line Name: L6.1 L7.1 L8.1

Database: C:\\_QCReports\_Ord\\_Data\100609\QC\100609\_TA\_QC.gdb Line Name: L6.1 L7.1 L8.1