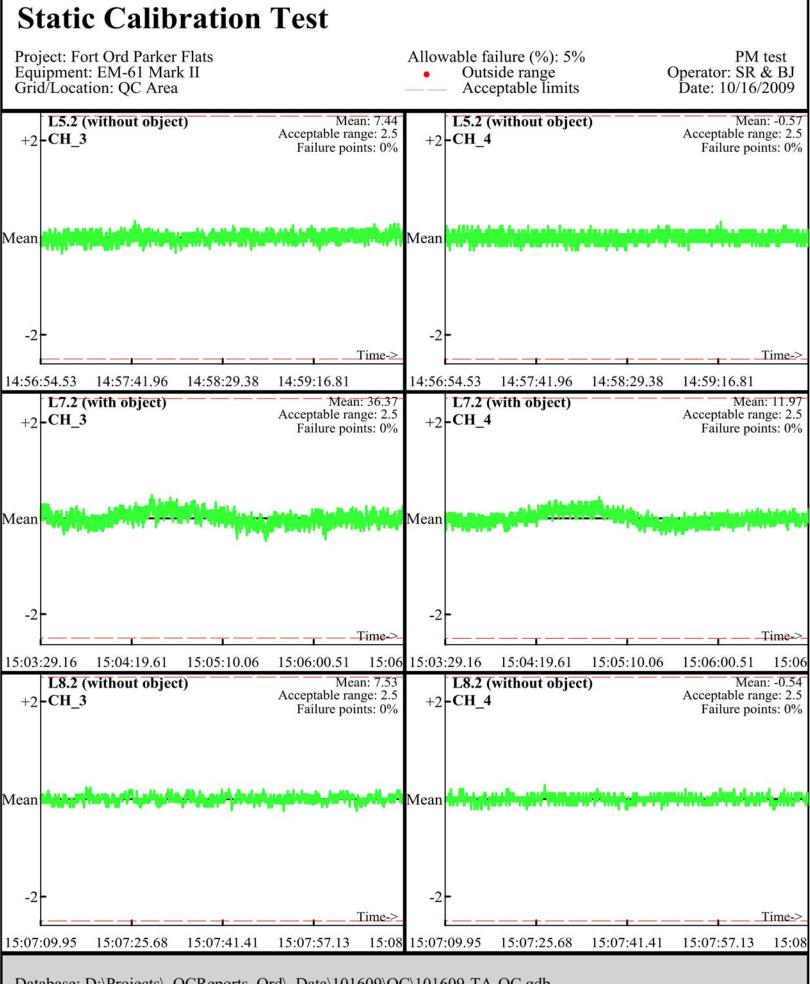

Page: 2

Database: C:\\_QCReports\_Ord\\_Data\100609\QC\100609\_TA\_QC.gdb Line Name: L6.2 L7.2 L8.2

Database: C:\\_QCReports\_Ord\\_Data\100609\QC\100609\_TA\_QC.gdb Line Name: L6.2 L7.2 L8.2

Line Name: LÖ Ľ1 LŹ