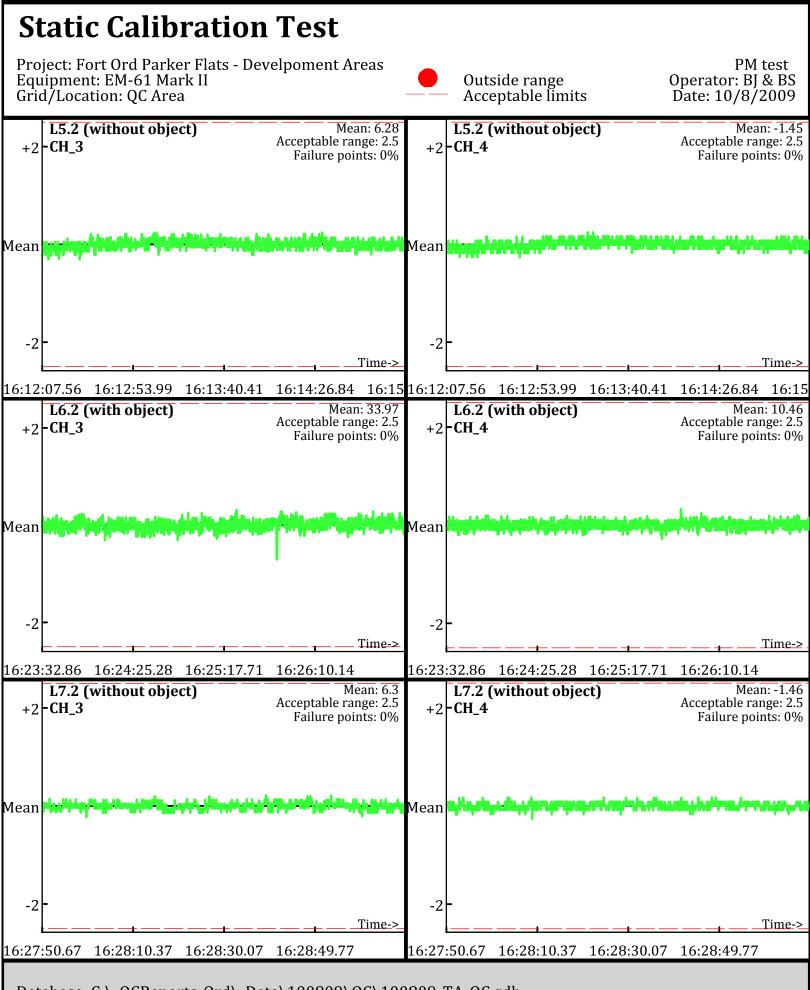

Database: C:\\_QCReports\_Ord\\_Data\100809\QC\100809\_TA\_QC.gdb Line Name: L5.2 L6.2 L7.2

Line Name: LÖ Ľ1 LŹ

Line Name: L0.1 L1.1 L2.1

Line Name: L0.2 L1.2 L2.2

Database: C:\\_QCReports\_Ord\\_Data\101409\QC\101409\_TA\_QC.gdb Line Name: L5 L6 L7