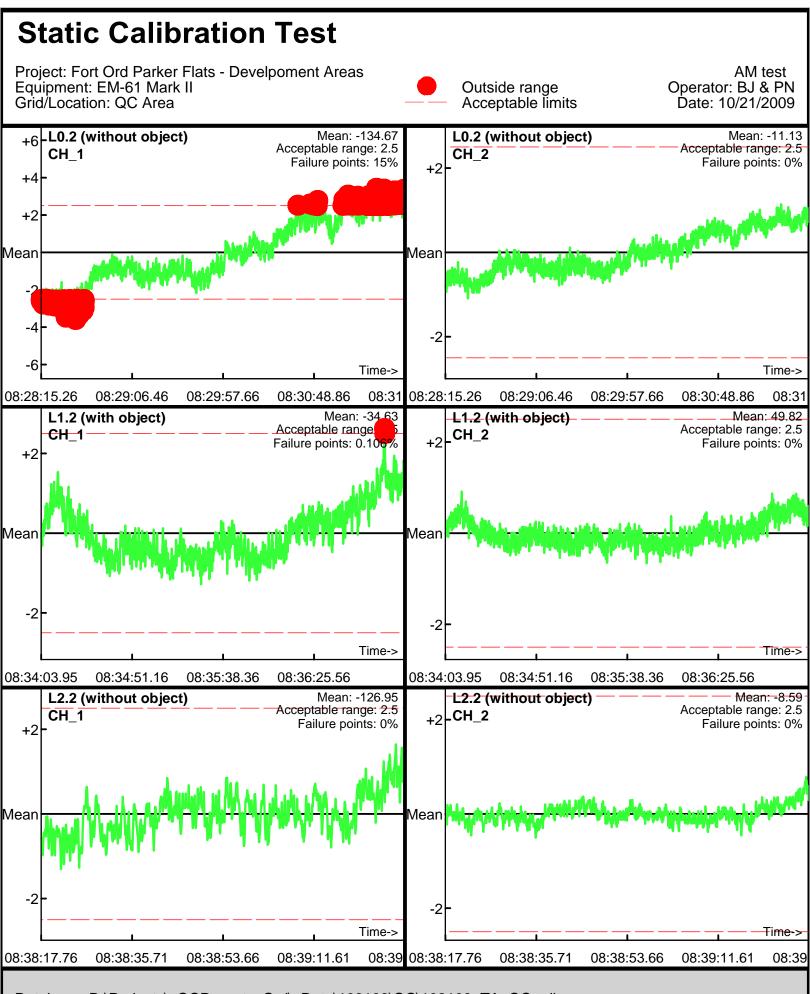

Page: 1

Database: C:\\_QCReports\_Ord\\_Data\100809\QC\100809\_TA\_QC.gdb Line Name: L0 L1 L2

Line Name: L0.1 L1.1 L2.1

Line Name: L`0.Ž L1.2 L2.2 `

Line Name: L0.2 L1.2 L2.2

Database: C:\\_QCReports\_Ord\\_Data\100809\QC\100809\_TA\_QC.gdb Line Name: L5 L6 L7