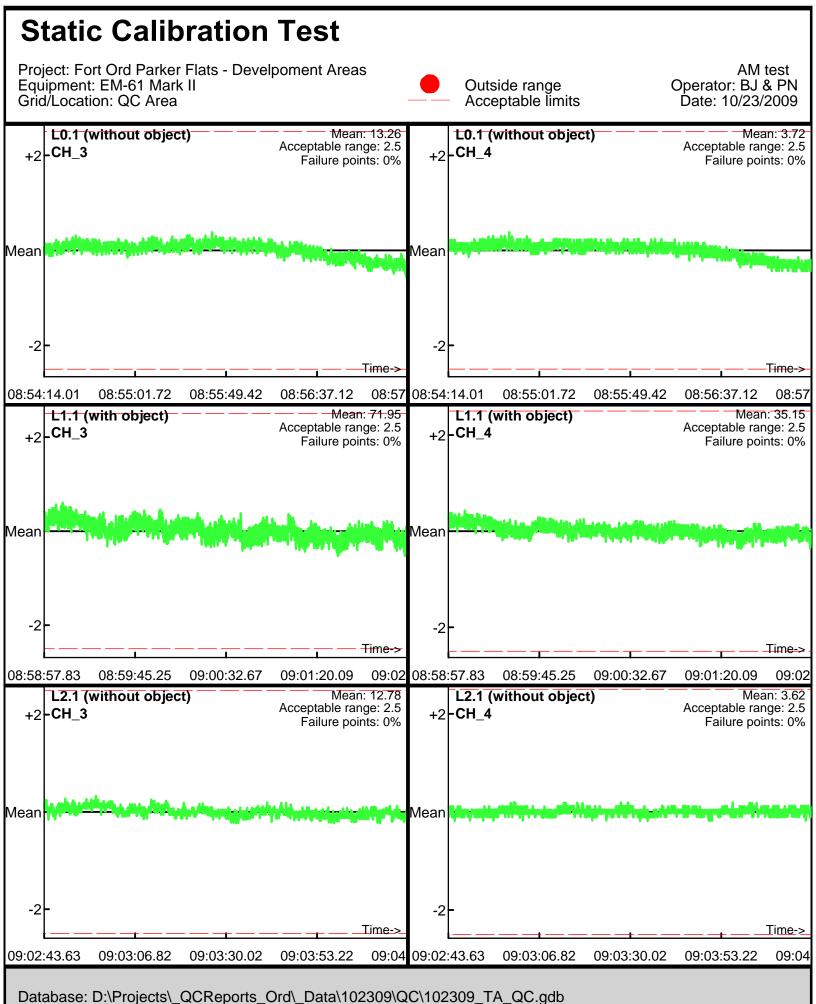

Database: D:\Projects\\_QCReports\_Ord\\_Data\102309\QC\102309\_TA\_QC.gdb Line Name: L0 L1 L2

Database: D:\Projects\\_QCReports\_Ord\\_Data\102309\QC\102309\_TA\_QC.gdb Line Name: L0 L1 L2

Database: D:\Projects\\_QCReports\_Ord\\_Data\102309\QC\102309\_TA\_QC.gdb Line Name: L0.1 L1.1 L2.1

Page: 1

Line Name: L0.1 L1.1 L2.1

Database: D:\Projects\\_QCReports\_Ord\\_Data\102309\QC\102309\_TA\_QC.gdb Line Name: L0.2 L1.2 L2.2

Database: D:\Projects\\_QCReports\_Ord\\_Data\102309\QC\102309\_TA\_QC.gdb Line Name: L0.2 L1.2 L2.2