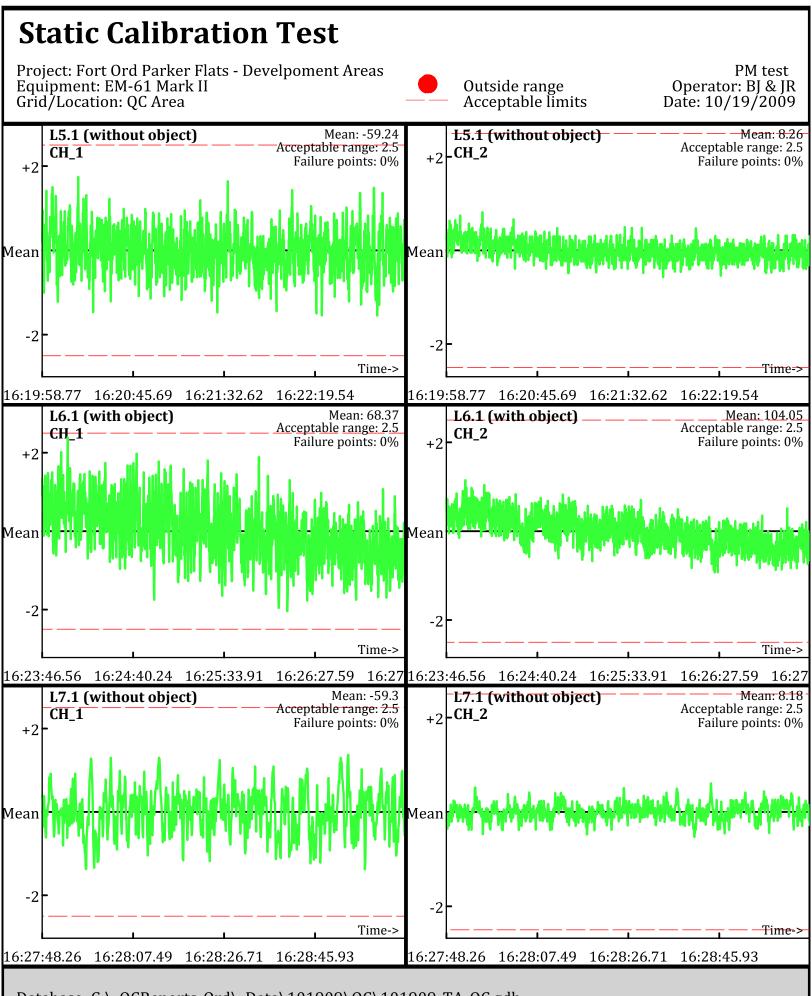

Database: C:\\_QCReports\_Ord\\_Data\101909\QC\101909\_TA\_QC.gdb Line Name: L5 L6 L7

Database: C:\\_QCReports\_Ord\\_Data\101909\QC\101909\_TA\_QC.gdb Line Name: L5.1 L6.1 L7.1

Database: C:\\_QCReports\_Ord\\_Data\101909\QC\101909\_TA\_QC.gdb Line Name: L5.1 L6.1 L7.1