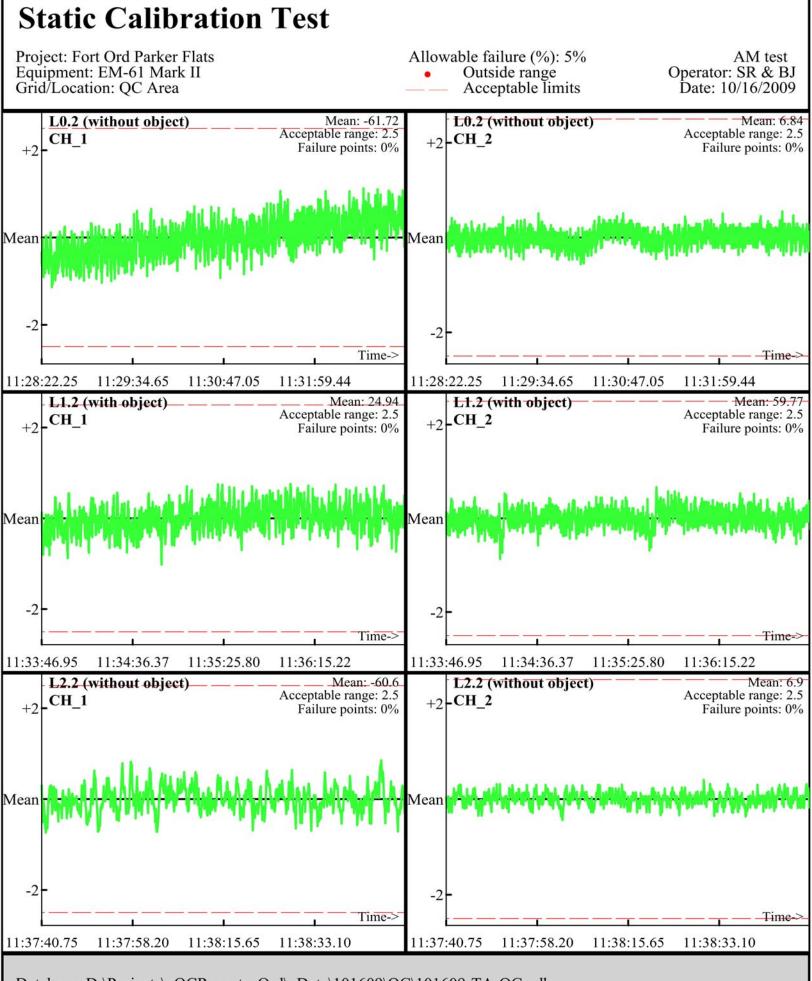

Database: D:\Projects\\_QCReports\_Ord\\_Data\101609\QC\101609-TA-QC.gdb Line Name: L5 L7 L8

Database: D:\Projects\\_QCReports\_Ord\\_Data\101609\QC\101609-TA-QC.gdb Line Name: L5 L7 L8

Database: D:\Projects\\_QCReports\_Ord\\_Data\101609\QC\101609-TA-QC.gdb Line Name: L5.1 L7.1 L8.1

Line Name: L5.1 L7.1 L8.1

Database: D:\Projects\\_QCReports\_Ord\\_Data\101609\QC\101609-TA-QC.gdb Line Name: L5.2 L7.2 L8.2

Page: 1

Database: D:\Projects\\_QCReports\_Ord\\_Data\101609\QC\101609-TA-QC.gdb Line Name: L5.2 L7.2 L8.2