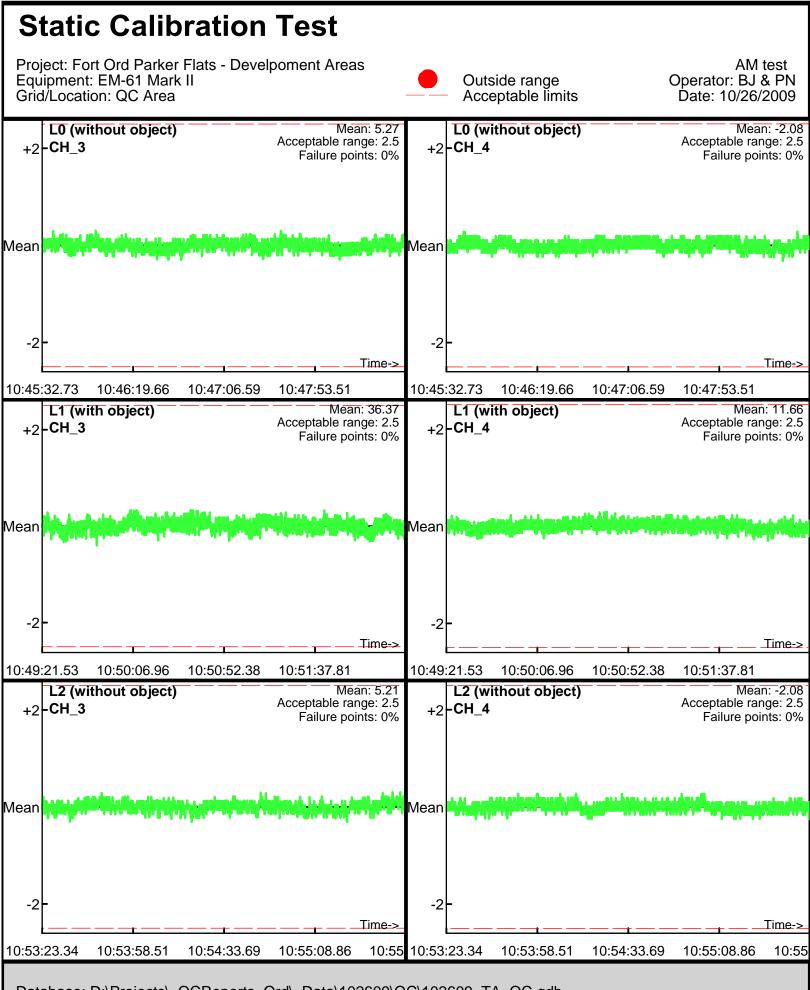

Database: D:\Projects\\_QCReports\_Ord\\_Data\102309\QC\102309\_TA\_QC.gdb Line Name: L5.2 L6.2 L7.2

Database: D:\Projects\\_QCReports\_Ord\\_Data\102609\QC\102609\_TA\_QC.gdb Line Name: L0 L1 L2

Database: D:\Projects\\_QCReports\_Ord\\_Data\102609\QC\102609\_TA\_QC.gdb Line Name: L0 L1 L2