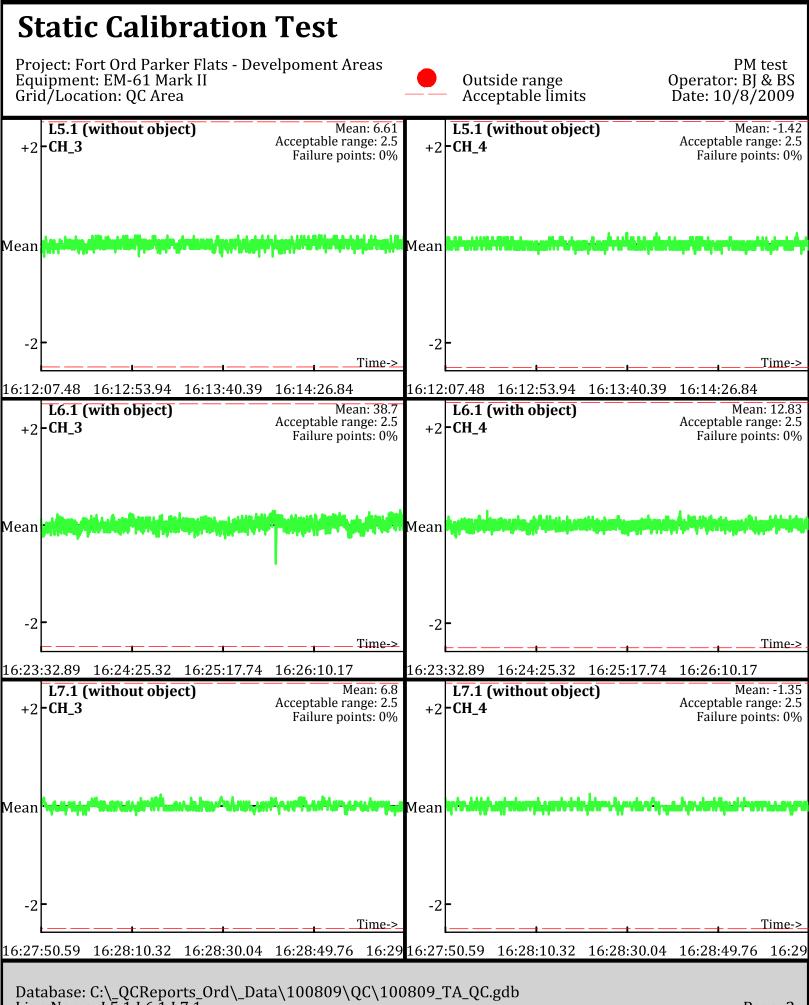

Page: 1

Database: C:\\_QCReports\_Ord\\_Data\100809\QC\100809\_TA\_QC.gdb Line Name: L0 L1 L2

Line Name: L0.1 L1.1 L2.1

Line Name: L`0.Ž L1.2 L2.2 `

Line Name: L0.2 L1.2 L2.2

Database: C:\\_QCReports\_Ord\\_Data\100809\QC\100809\_TA\_QC.gdb Line Name: L5 L6 L7

Database: C:\\_QCReports\_Ord\\_Data\100809\QC\100809\_TA\_QC.gdb Line Name: L5 L6 L7

Line Name: L5.1 L6.1 L7.1

Line Name: L5.1 L6.1 L7.1

Page: 2

Database: C:\\_QCReports\_Ord\\_Data\100809\QC\100809\_TA\_QC.gdb Line Name: L5.2 L6.2 L7.2