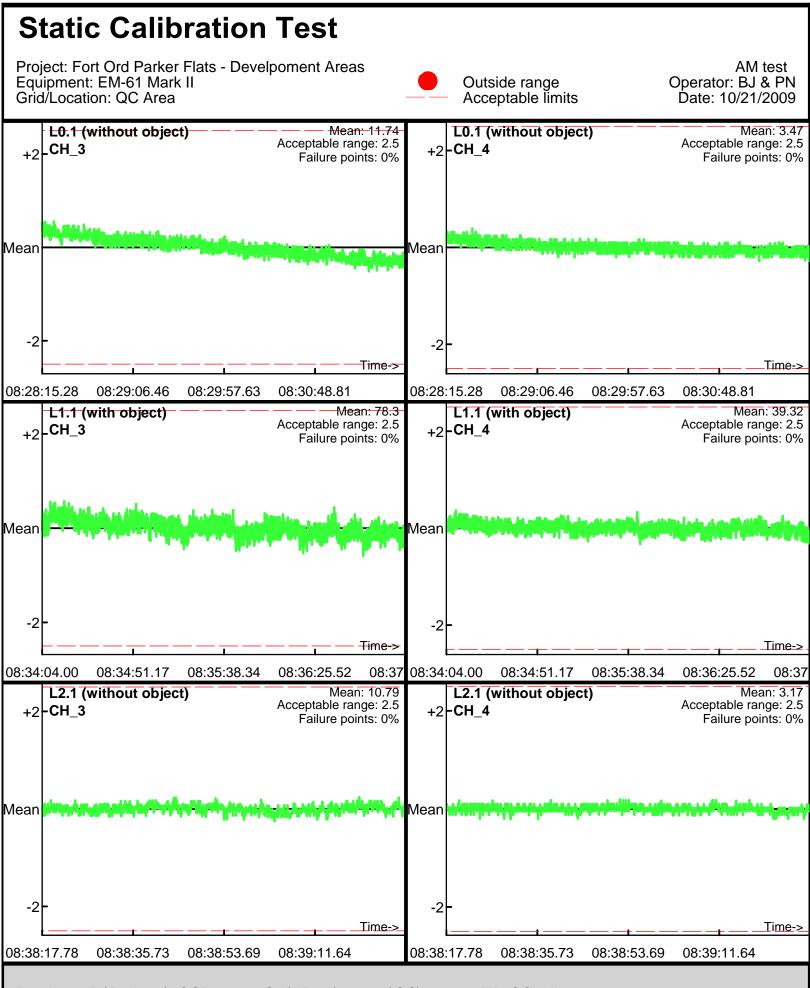

Page: 1

Database: C:\\_QCReports\_Ord\\_Data\100809\QC\100809\_TA\_QC.gdb Line Name: L0 L1 L2

Line Name: L0.1 L1.1 L2.1

Line Name: L`0.Ž L1.2 L2.2 `

Line Name: L0.2 L1.2 L2.2

Database: C:\\_QCReports\_Ord\\_Data\100809\QC\100809\_TA\_QC.gdb Line Name: L5 L6 L7