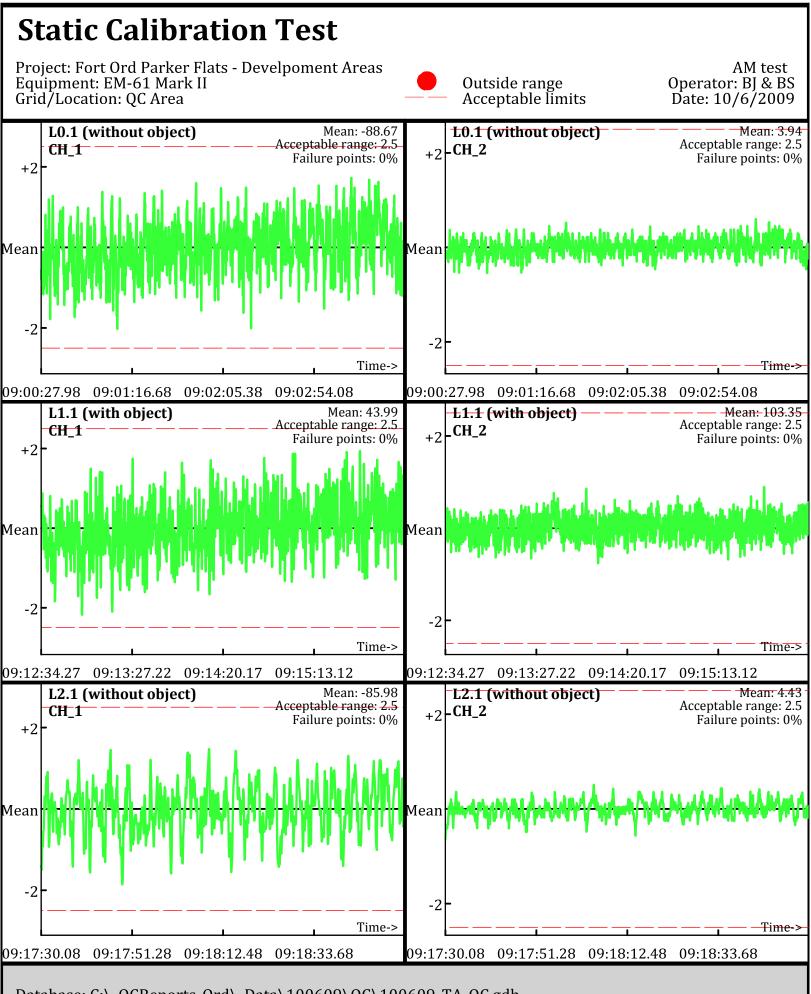

Line Name: LÖ Ľ1 LŹ

Database: C:\\_QCReports\_Ord\\_Data\100609\QC\100609\_TA\_QC.gdb Line Name: L0.1 L1.1 L2.1

Database: C:\\_QCReports\_Ord\\_Data\100609\QC\100609\_TA\_QC.gdb Line Name: L0.1 L1.1 L2.1