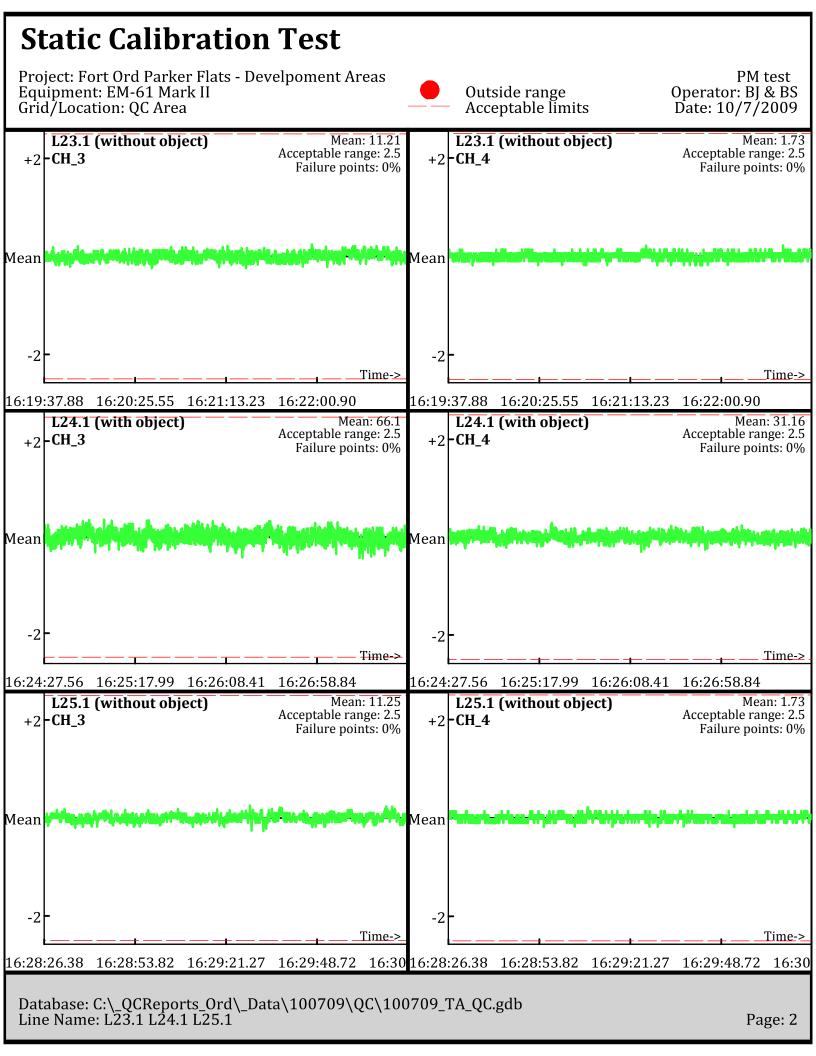

Database: C:\\_QCReports\_Ord\\_Data\100709\QC\100709\_TA\_QC.gdb Line Name: L23 L24 L25

Database: C:\\_QCReports\_Ord\\_Data\100709\QC\100709\_TA\_QC.gdb Line Name: L23 L24 L25

Database: C:\\_QCReports\_Ord\\_Data\100809\QC\100809\_TA\_QC.gdb Line Name: L0 L1 L2