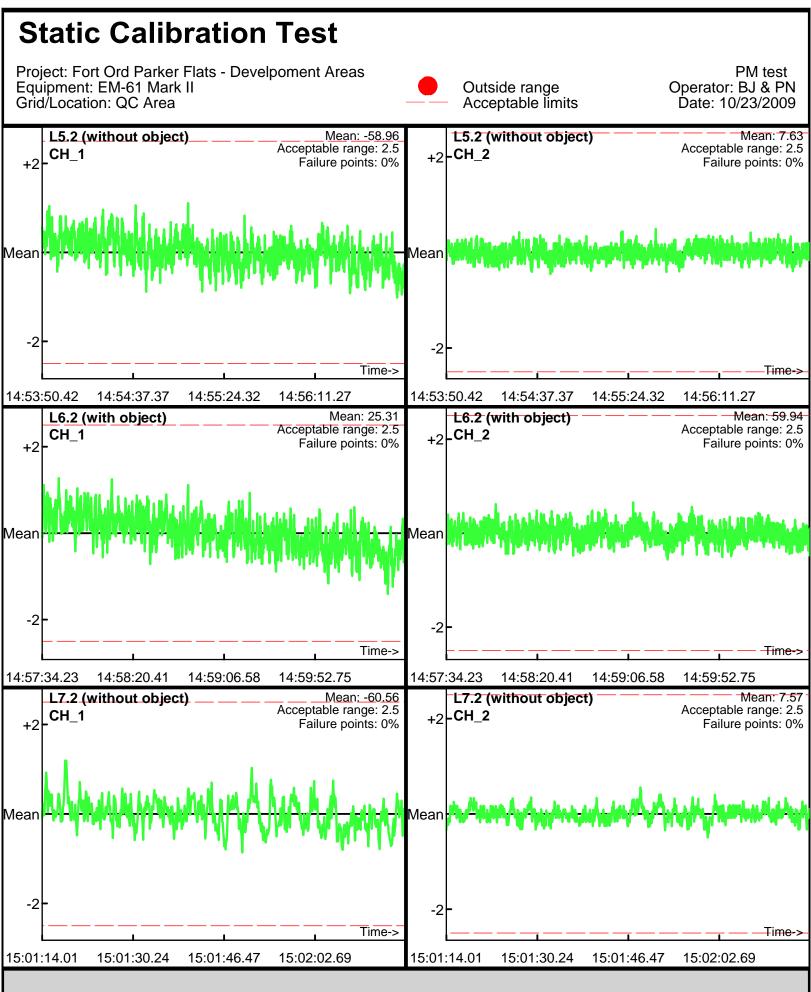

Page: 2

Database: C:\\_QCReports\_Ord\\_Data\100609\QC\100609\_TA\_QC.gdb Line Name: L6.2 L7.2 L8.2

Database: C:\\_QCReports\_Ord\\_Data\100609\QC\100609\_TA\_QC.gdb Line Name: L6.2 L7.2 L8.2

Line Name: LÖ Ľ1 LŹ