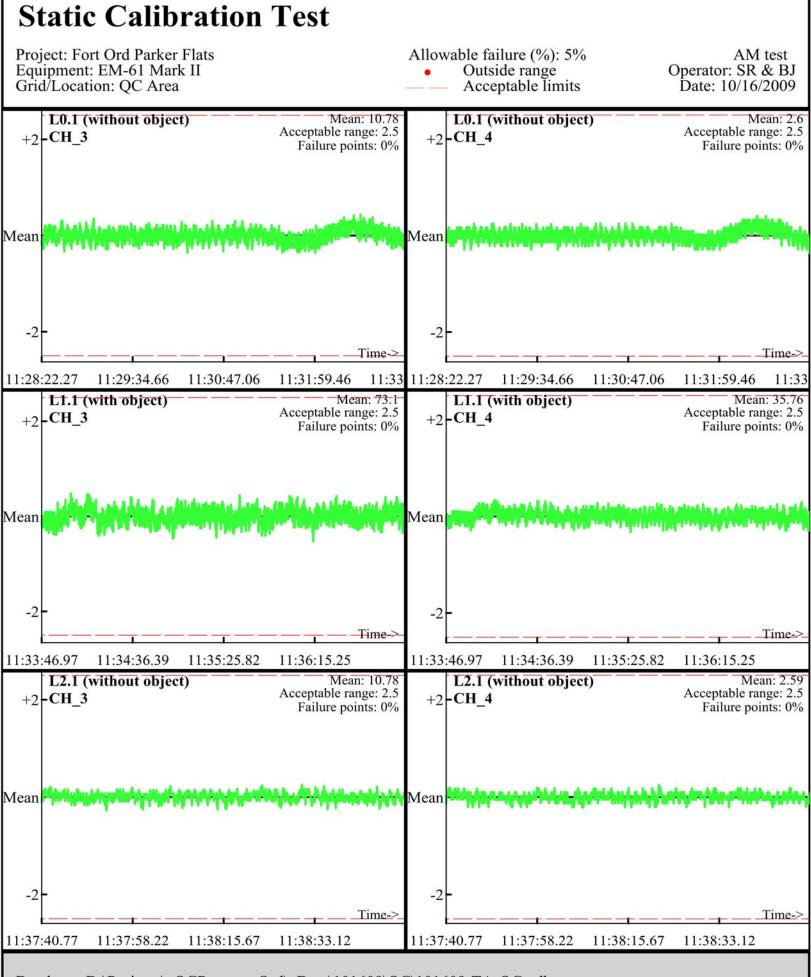

Page: 1

Database: D:\Projects\\_QCReports\_Ord\\_Data\101609\QC\101609-TA-QC.gdb Line Name: L0 L1 L2

Database: D:\Projects\\_QCReports\_Ord\\_Data\101609\QC\101609-TA-QC.gdb Line Name: L0.1 L1.1 L2.1

Database: D:\Projects\\_QCReports\_Ord\\_Data\101609\QC\101609-TA-QC.gdb Line Name: L0.1 L1.1 L2.1

Database: D:\Projects\\_QCReports\_Ord\\_Data\101609\QC\101609-TA-QC.gdb Line Name: L0.2 L1.2 L2.2

Page: 1

Database: D:\Projects\\_QCReports\_Ord\\_Data\101609\QC\101609-TA-QC.gdb Line Name: L0.2 L1.2 L2.2