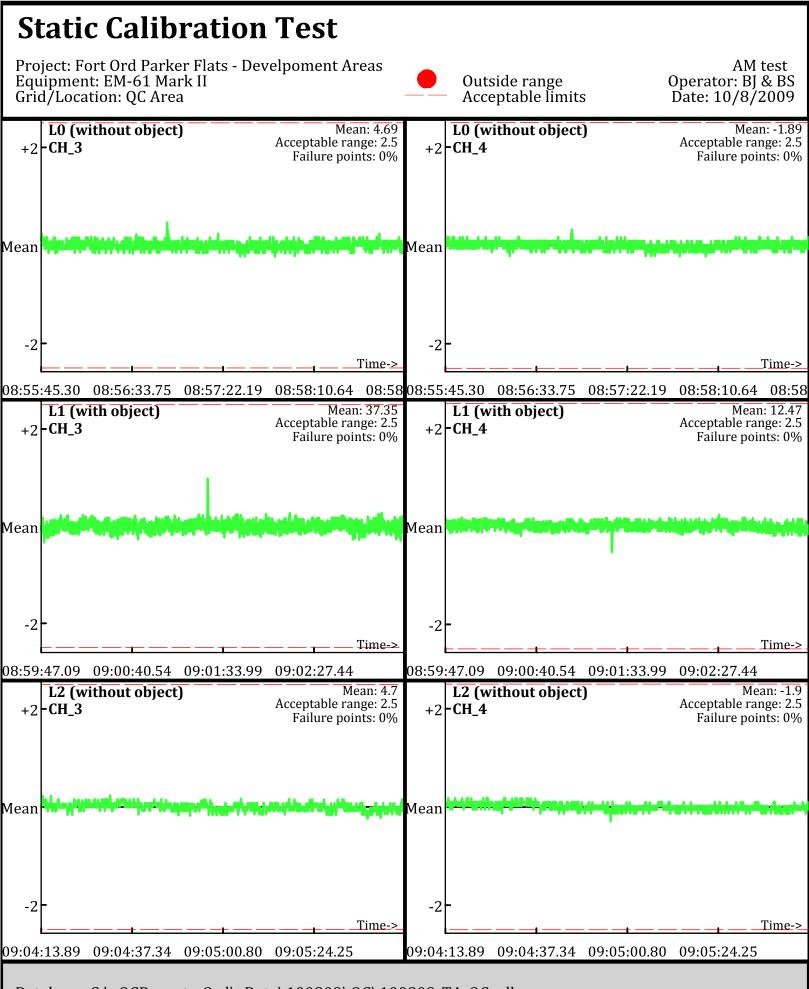

Page: 1

Database: C:\\_QCReports\_Ord\\_Data\100809\QC\100809\_TA\_QC.gdb Line Name: L0 L1 L2

Line Name: L0.1 L1.1 L2.1

Line Name: L`0.Ž L1.2 L2.2 `

Line Name: L0.2 L1.2 L2.2

Database: C:\\_QCReports\_Ord\\_Data\100809\QC\100809\_TA\_QC.gdb Line Name: L5 L6 L7