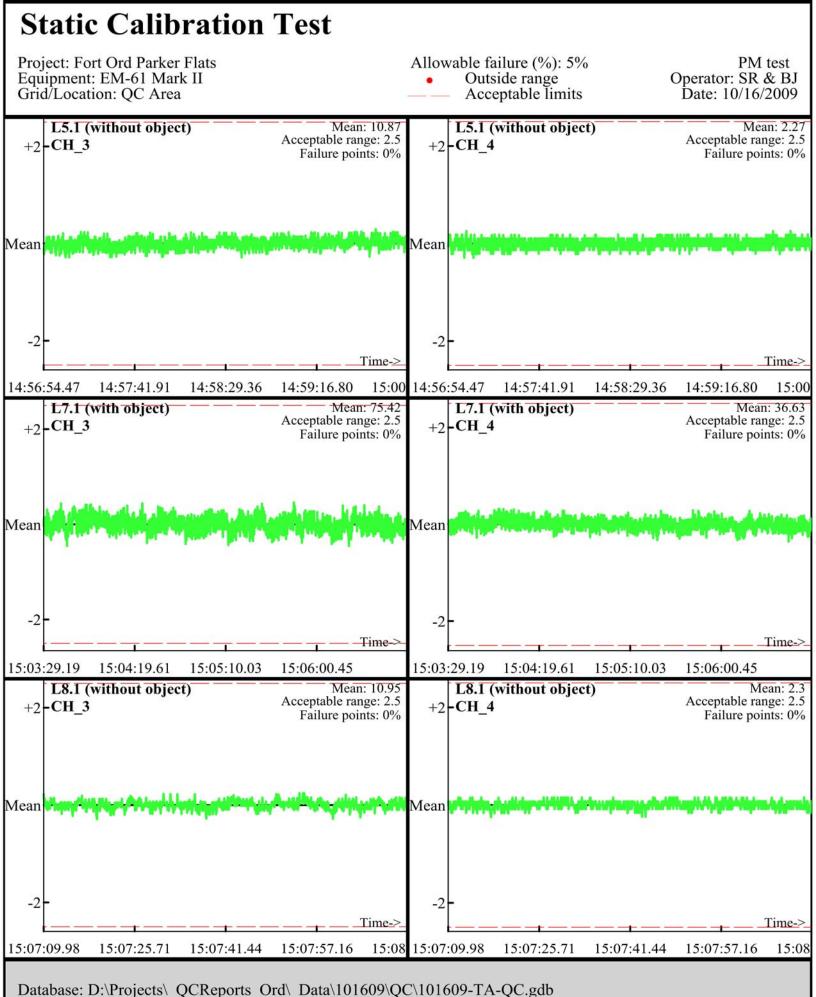

Database: C:\\_QCReports\_Ord\\_Data\100609\QC\100609\_TA\_QC.gdb Line Name: L6 L7 L8

Database: C:\\_QCReports\_Ord\\_Data\100609\QC\100609\_TA\_QC.gdb Line Name: L6.1 L7.1 L8.1

Database: C:\\_QCReports\_Ord\\_Data\100609\QC\100609\_TA\_QC.gdb Line Name: L6.1 L7.1 L8.1

Page: 2

Database: C:\\_QCReports\_Ord\\_Data\100609\QC\100609\_TA\_QC.gdb Line Name: L6.2 L7.2 L8.2

Database: C:\\_QCReports\_Ord\\_Data\100609\QC\100609\_TA\_QC.gdb Line Name: L6.2 L7.2 L8.2

Line Name: LÖ Ľ1 LŹ