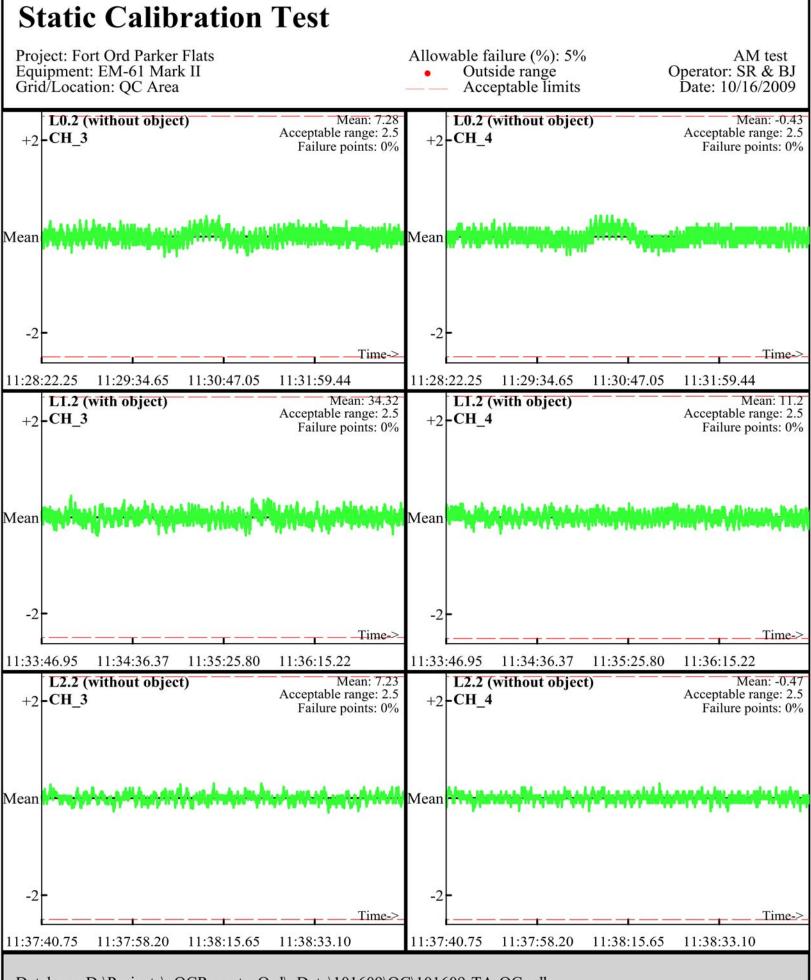

Page: 1

Database: D:\Projects\\_QCReports\_Ord\\_Data\101609\QC\101609-TA-QC.gdb Line Name: L0 L1 L2

Database: D:\Projects\\_QCReports\_Ord\\_Data\101609\QC\101609-TA-QC.gdb Line Name: L0.1 L1.1 L2.1

Database: D:\Projects\\_QCReports\_Ord\\_Data\101609\QC\101609-TA-QC.gdb Line Name: L0.1 L1.1 L2.1

Database: D:\Projects\\_QCReports\_Ord\\_Data\101609\QC\101609-TA-QC.gdb Line Name: L0.2 L1.2 L2.2

Page: 1

Database: D:\Projects\\_QCReports\_Ord\\_Data\101609\QC\101609-TA-QC.gdb Line Name: L0.2 L1.2 L2.2