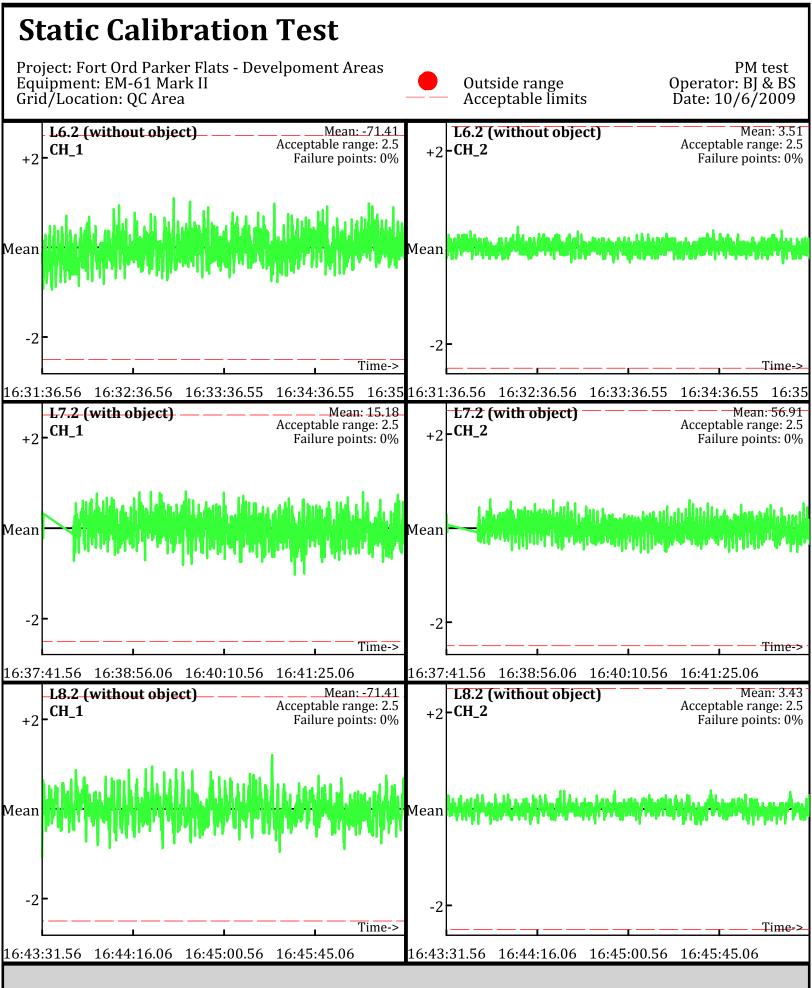

Page: 2

Database: C:\\_QCReports\_Ord\\_Data\100609\QC\100609\_TA\_QC.gdb Line Name: L6.2 L7.2 L8.2

Database: C:\\_QCReports\_Ord\\_Data\100609\QC\100609\_TA\_QC.gdb Line Name: L6.2 L7.2 L8.2

Line Name: LÖ Ľ1 LŹ