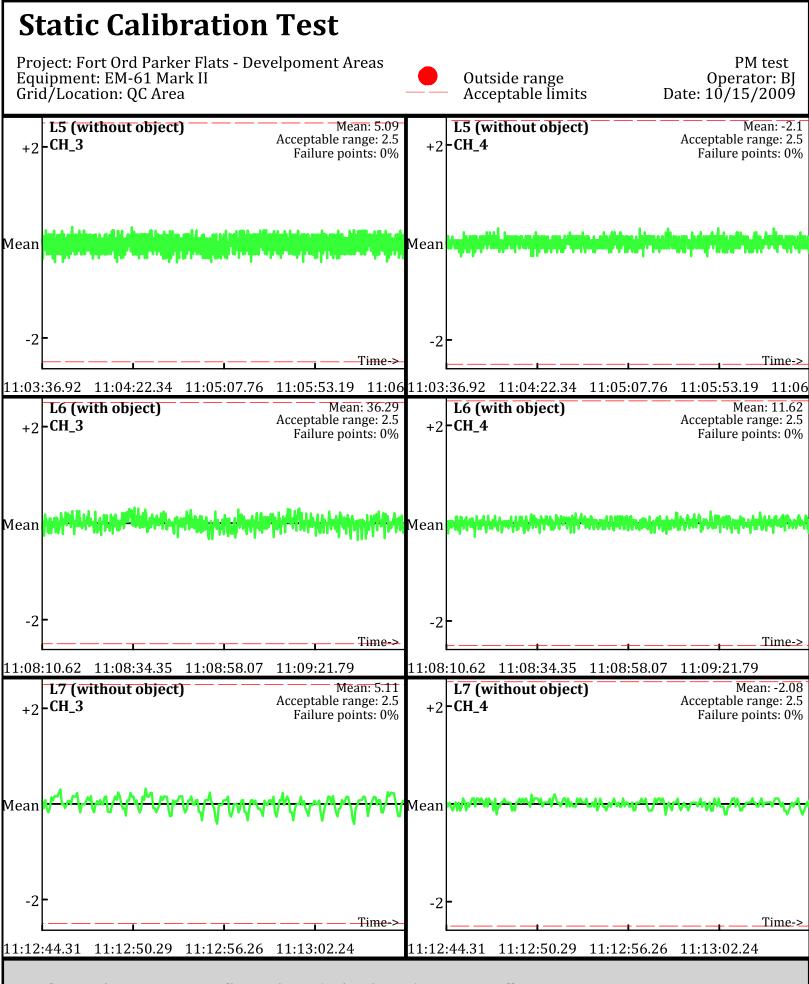

Database: C:\\_QCReports\_Ord\\_Data\101509\QC\101509\_TA\_QC.gdb Line Name: L5 L6 L7

Database: C:\\_QCReports\_Ord\\_Data\101509\QC\101509\_TA\_QC.gdb Line Name: L5.1 L6.1 L7.1

Database: C:\\_QCReports\_Ord\\_Data\101509\QC\101509\_TA\_QC.gdb Line Name: L5.1 L6.1 L7.1