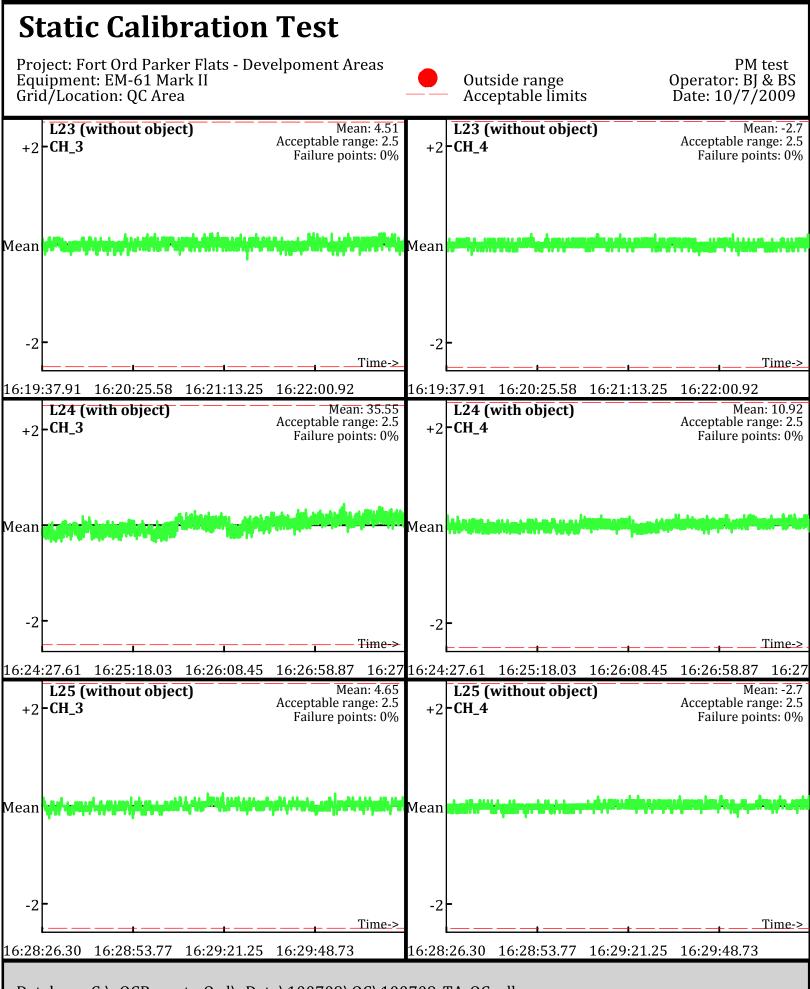

Database: C:\\_QCReports\_Ord\\_Data\100709\QC\100709\_TA\_QC.gdb Line Name: L23 L24 L25

Database: C:\\_QCReports\_Ord\\_Data\100709\QC\100709\_TA\_QC.gdb Line Name: L23 L24 L25

Database: C:\\_QCReports\_Ord\\_Data\100809\QC\100809\_TA\_QC.gdb Line Name: L0 L1 L2