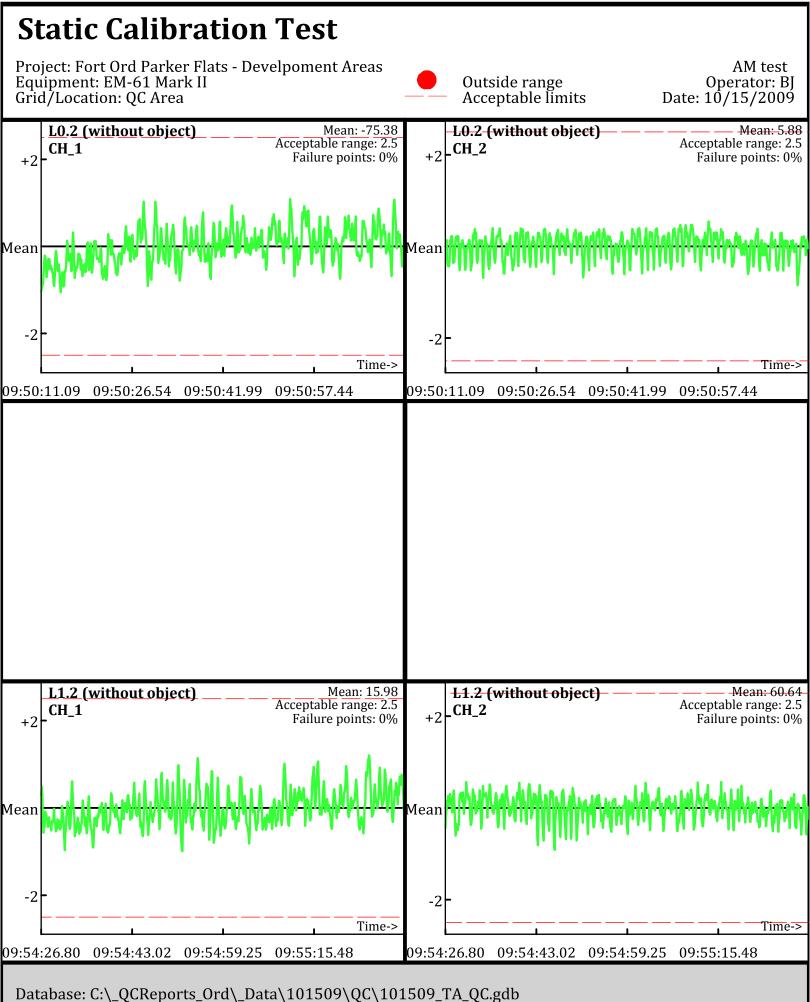

Line Name: L0.2 L1.2 L1.2

Database: C:\\_QCReports\_Ord\\_Data\101509\QC\101509\_TA\_QC.gdb Line Name: L0.2 L1.2 L1.2

Database: C:\\_QCReports\_Ord\\_Data\101509\QC\101509\_TA\_QC.gdb Line Name: L5 L6 L7