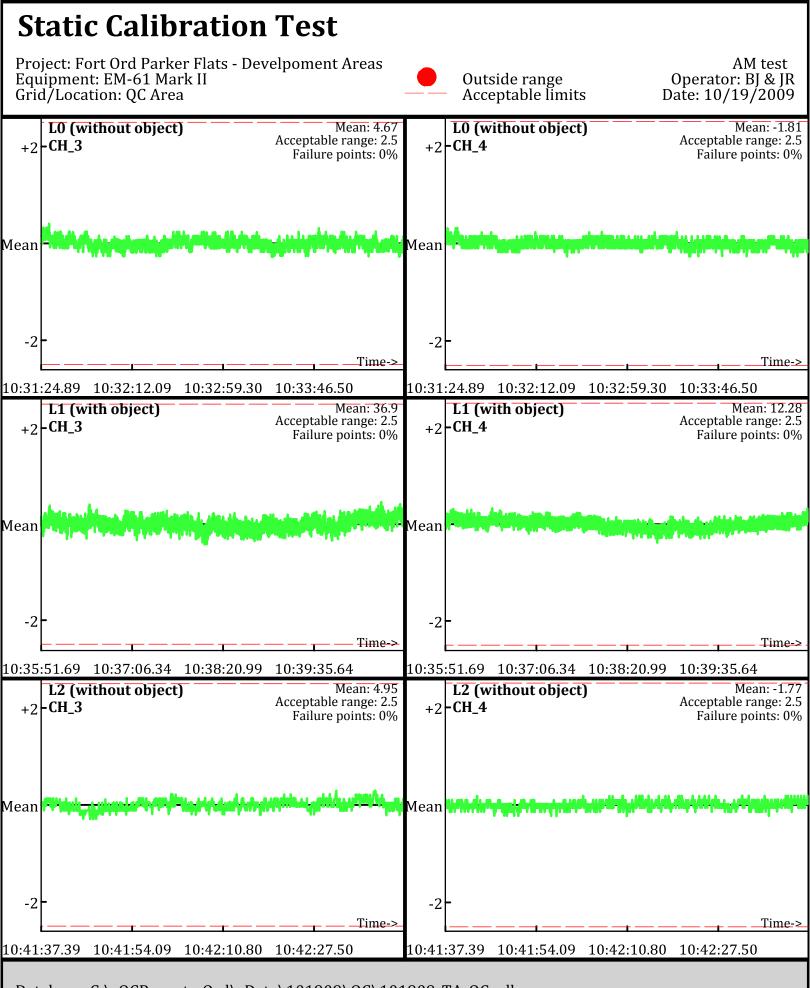

Page: 2

Database: C:\\_QCReports\_Ord\\_Data\101909\QC\101909\_TA\_QC.gdb Line Name: L0 L1 L2

Database: C:\\_QCReports\_Ord\\_Data\101909\QC\101909\_TA\_QC.gdb Line Name: L0 L1 L2

Database: C:\\_QCReports\_Ord\\_Data\101909\QC\101909\_TA\_QC.gdb Line Name: L0.1 L1.1 L2.1