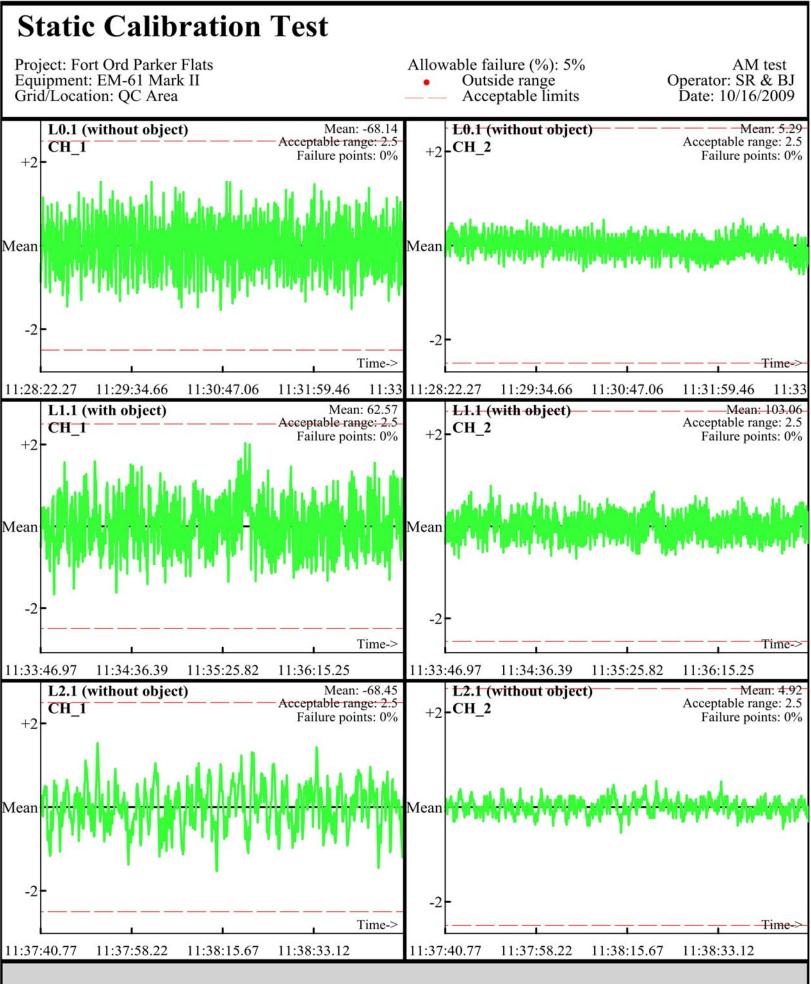

Database: C:\\_QCReports\_Ord\\_Data\101509\QC\101509\_TA\_QC.gdb Line Name: L5.2 L6.2 L7.2

Database: C:\\_QCReports\_Ord\\_Data\101509\QC\101509\_TA\_QC.gdb Line Name: L5.2 L6.2 L7.2

Database: D:\Projects\\_QCReports\_Ord\\_Data\101609\QC\101609-TA-QC.gdb Line Name: L0 L1 L2

Page: 1

Database: D:\Projects\\_QCReports\_Ord\\_Data\101609\QC\101609-TA-QC.gdb Line Name: L0 L1 L2

Database: D:\Projects\\_QCReports\_Ord\\_Data\101609\QC\101609-TA-QC.gdb Line Name: L0.1 L1.1 L2.1

Database: D:\Projects\\_QCReports\_Ord\\_Data\101609\QC\101609-TA-QC.gdb Line Name: L0.1 L1.1 L2.1