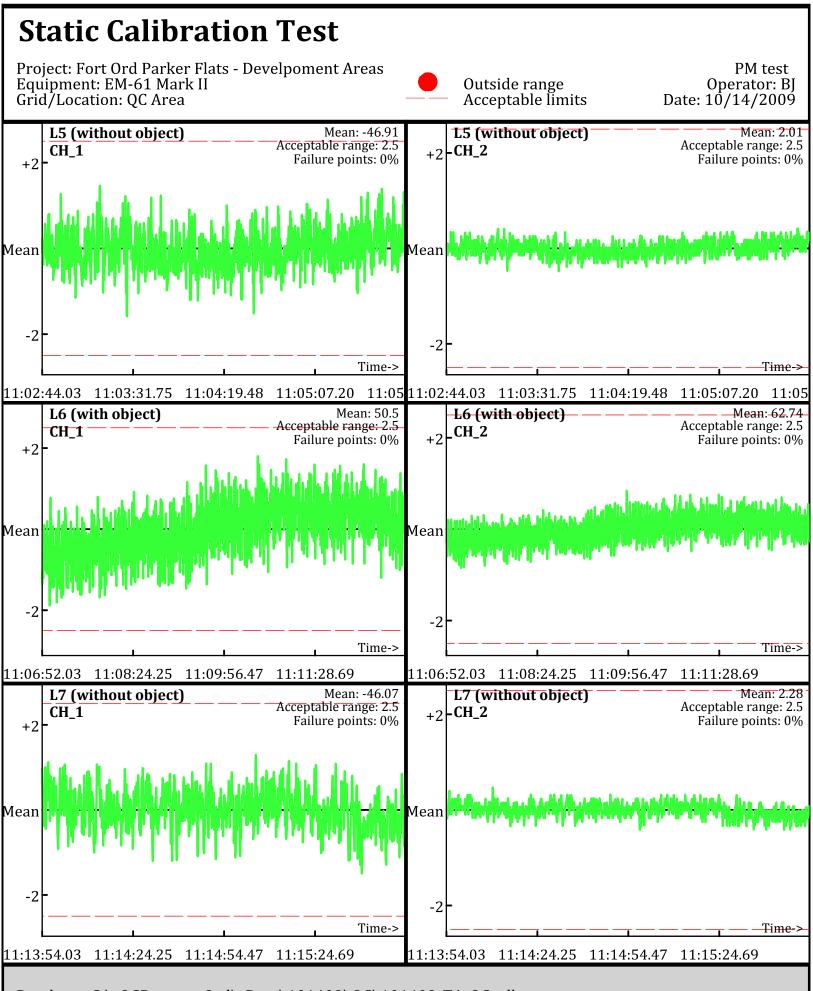

Database: C:\\_QCReports\_Ord\\_Data\101409\QC\101409\_TA\_QC.gdb Line Name: L5 L6 L7

Database: C:\\_QCReports\_Ord\\_Data\101409\QC\101409\_TA\_QC.gdb Line Name: L5.1 L6.1 L7.1

Database: C:\\_QCReports\_Ord\\_Data\101409\QC\101409\_TA\_QC.gdb Line Name: L5.1 L6.1 L7.1