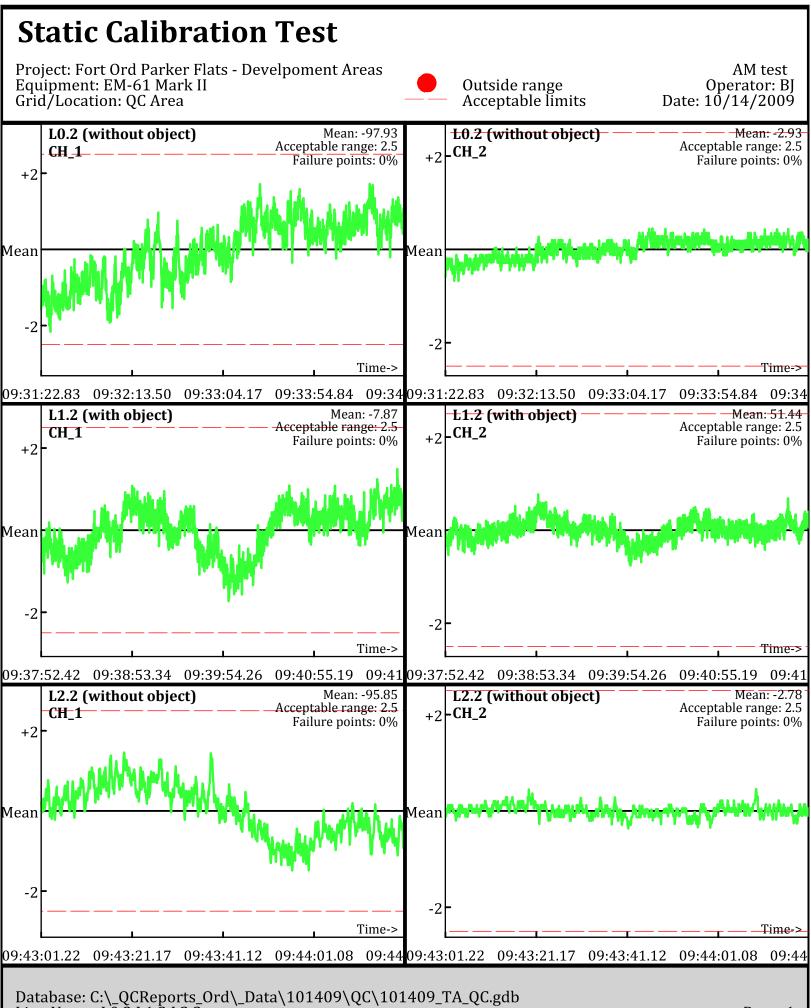

Database: C:\\_QCReports\_Ord\\_Data\100809\QC\100809\_TA\_QC.gdb Line Name: L5.2 L6.2 L7.2

Line Name: LÖ Ľ1 LŹ

Line Name: L0.1 L1.1 L2.1

Line Name: L0.2 L1.2 L2.2

Database: C:\\_QCReports\_Ord\\_Data\101409\QC\101409\_TA\_QC.gdb Line Name: L5 L6 L7

Database: C:\\_QCReports\_Ord\\_Data\101409\QC\101409\_TA\_QC.gdb Line Name: L5 L6 L7

Database: C:\\_QCReports\_Ord\\_Data\101409\QC\101409\_TA\_QC.gdb Line Name: L5.1 L6.1 L7.1

Database: C:\\_QCReports\_Ord\\_Data\101409\QC\101409\_TA\_QC.gdb Line Name: L5.1 L6.1 L7.1

Database: C:\\_QCReports\_Ord\\_Data\101409\QC\101409\_TA\_QC.gdb Line Name: L5.2 L6.2 L7.2

Database: C:\\_QCReports\_Ord\\_Data\101409\QC\101409\_TA\_QC.gdb Line Name: L5.2 L6.2 L7.2

Page: 2

Database: C:\\_QCReports\_Ord\\_Data\101509\QC\101509\_TA\_QC.gdb Line Name: L0 L1 L1