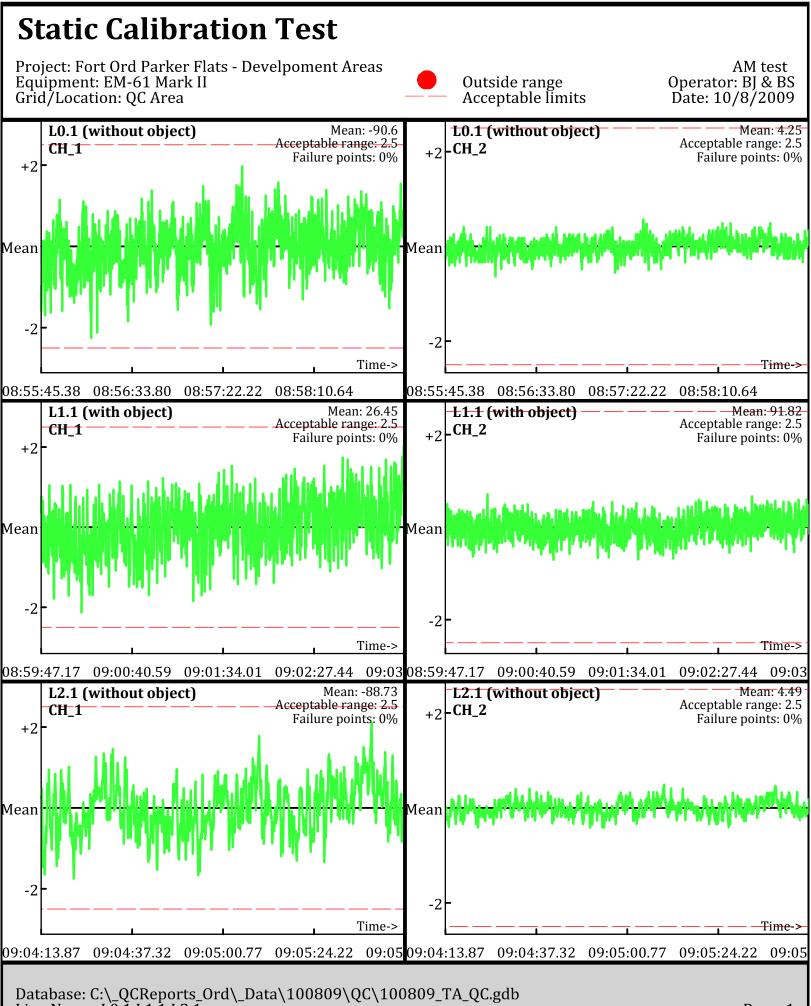

Line Name: LÖ Ľ1 LŹ

Database: C:\\_QCReports\_Ord\\_Data\100609\QC\100609\_TA\_QC.gdb Line Name: L0.1 L1.1 L2.1

Database: C:\\_QCReports\_Ord\\_Data\100609\QC\100609\_TA\_QC.gdb Line Name: L0.1 L1.1 L2.1