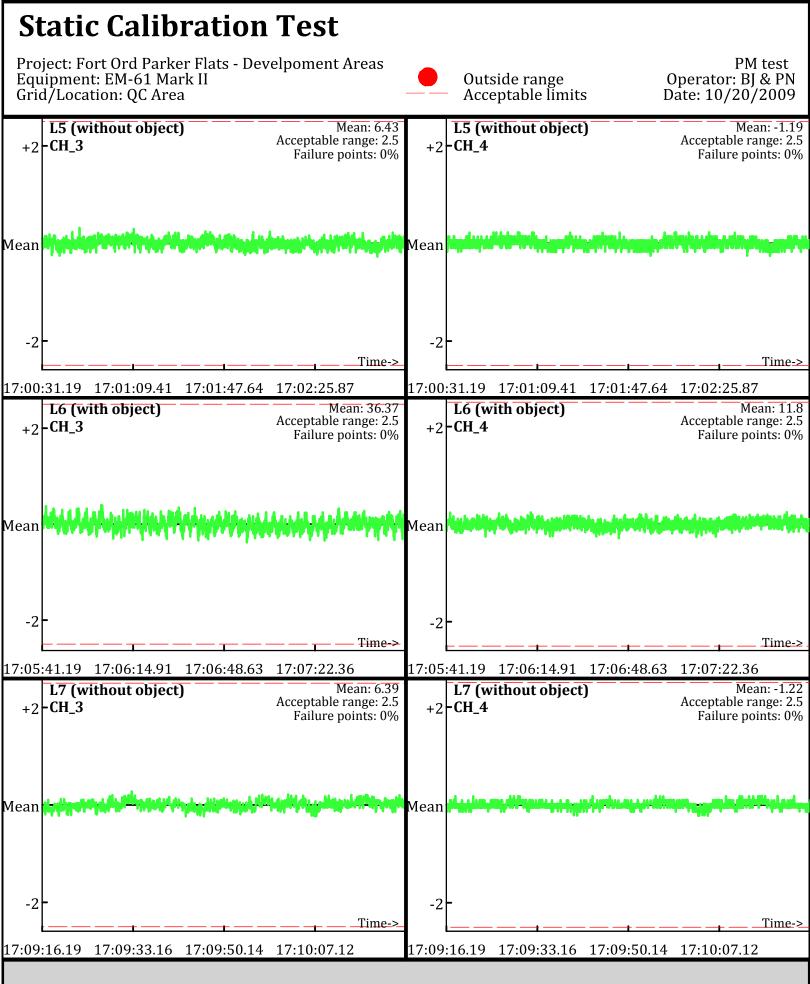

Line Name: L0.2 L1.2 L2.2

Database: C:\\_QCReports\_Ord\\_Data\102009\QC\102009\_TA\_QC.gdb Line Name: L5 L6 L7

Database: C:\\_QCReports\_Ord\\_Data\102009\QC\102009\_TA\_QC.gdb Line Name: L5 L6 L7

Database: C:\\_QCReports\_Ord\\_Data\102009\QC\102009\_TA\_QC.gdb Line Name: L5.1 L6.1 L7.1