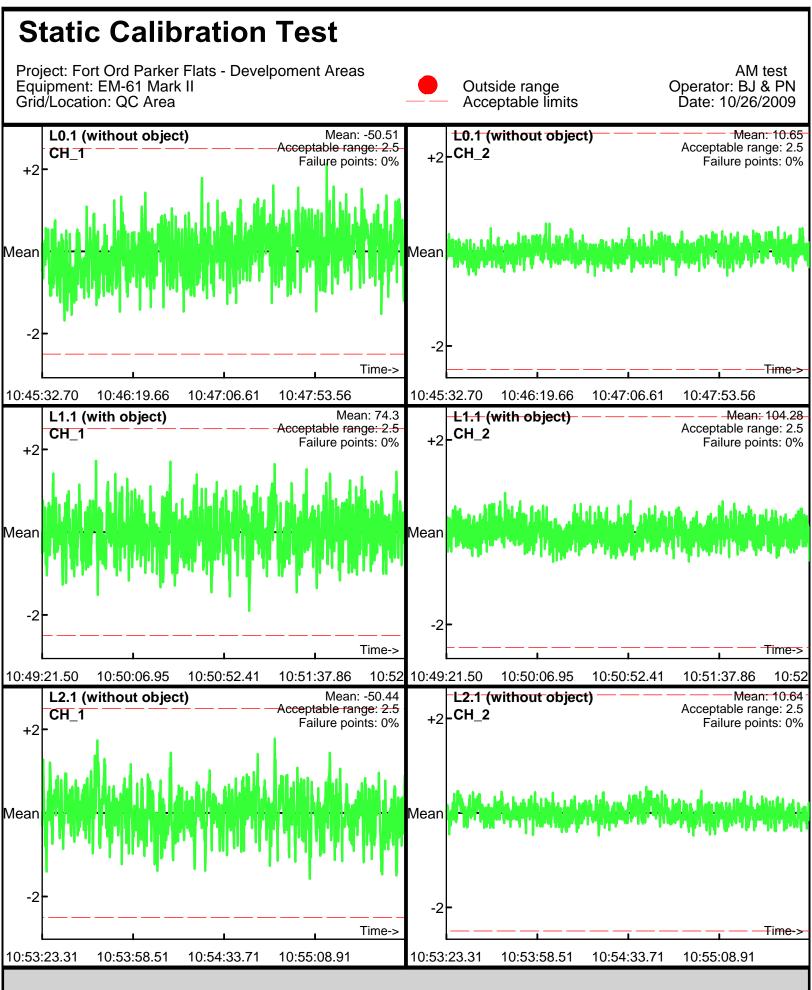

Database: D:\Projects\\_QCReports\_Ord\\_Data\102309\QC\102309\_TA\_QC.gdb Line Name: L5.2 L6.2 L7.2

Database: D:\Projects\\_QCReports\_Ord\\_Data\102609\QC\102609\_TA\_QC.gdb Line Name: L0 L1 L2

Database: D:\Projects\\_QCReports\_Ord\\_Data\102609\QC\102609\_TA\_QC.gdb Line Name: L0 L1 L2

Database: D:\Projects\\_QCReports\_Ord\\_Data\102609\QC\102609\_TA\_QC.gdb Line Name: L0.1 L1.1 L2.1

Database: D:\Projects\\_QCReports\_Ord\\_Data\102609\QC\102609\_TA\_QC.gdb Line Name: L0.1 L1.1 L2.1