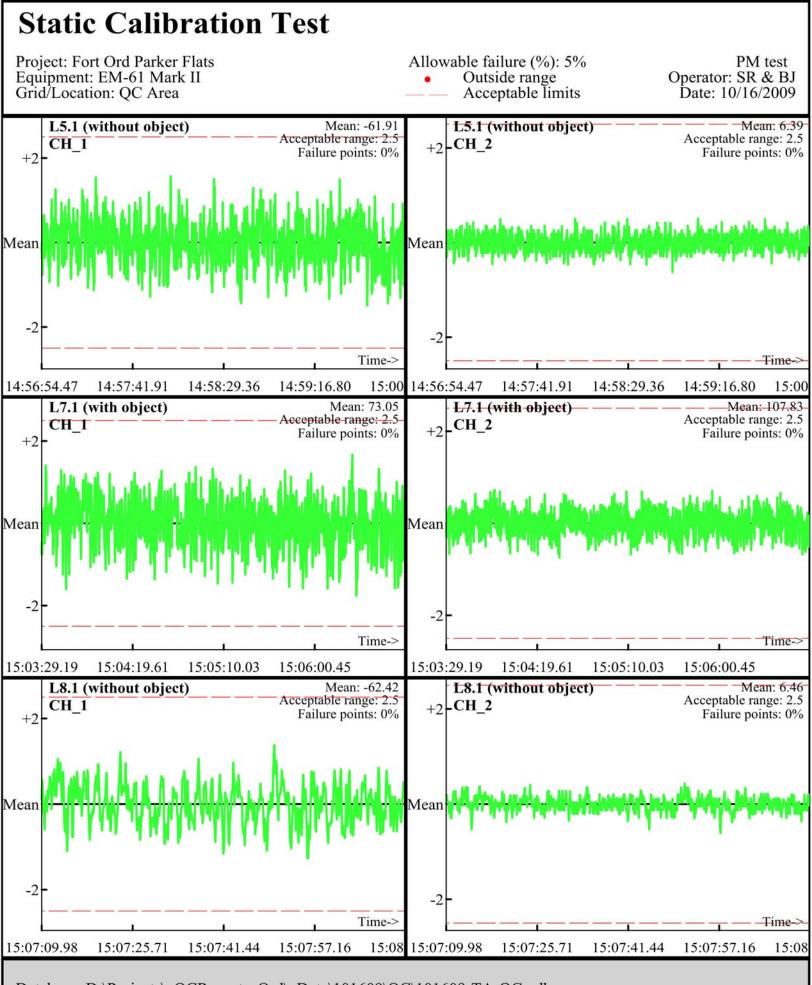

Database: D:\Projects\\_QCReports\_Ord\\_Data\101609\QC\101609-TA-QC.gdb Line Name: L5 L7 L8

Database: D:\Projects\\_QCReports\_Ord\\_Data\101609\QC\101609-TA-QC.gdb Line Name: L5 L7 L8

Database: D:\Projects\\_QCReports\_Ord\\_Data\101609\QC\101609-TA-QC.gdb Line Name: L5.1 L7.1 L8.1

Line Name: L5.1 L7.1 L8.1

Database: D:\Projects\\_QCReports\_Ord\\_Data\101609\QC\101609-TA-QC.gdb Line Name: L5.2 L7.2 L8.2

Page: 1

Database: D:\Projects\\_QCReports\_Ord\\_Data\101609\QC\101609-TA-QC.gdb Line Name: L5.2 L7.2 L8.2