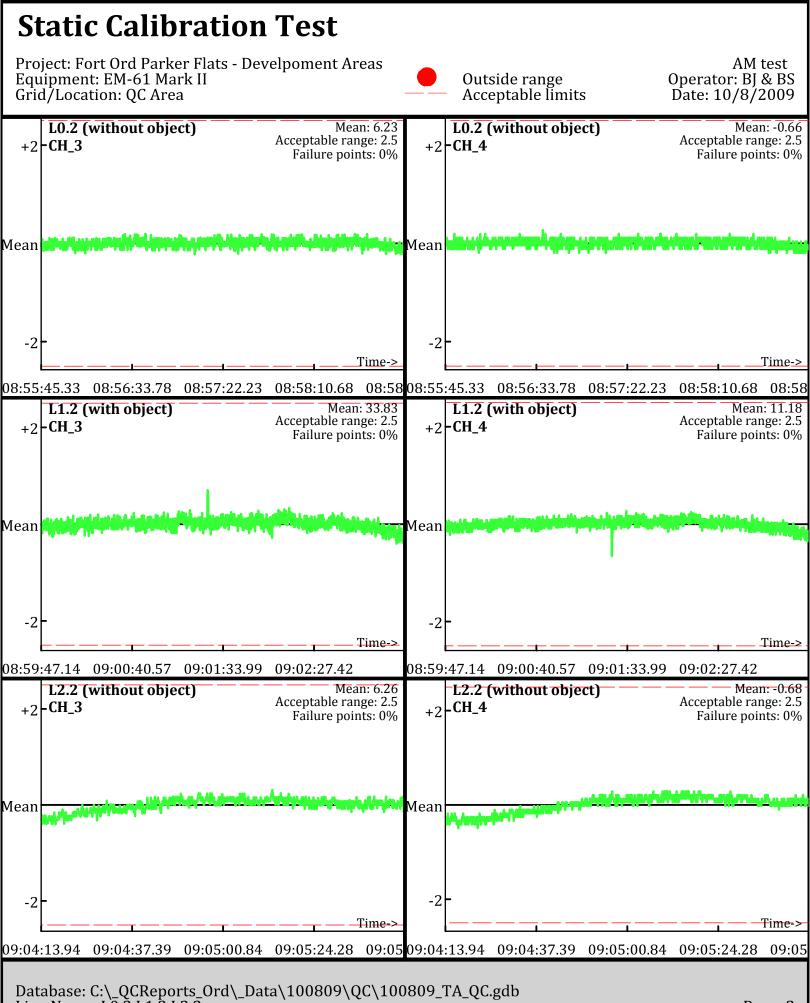

Page: 1

Database: C:\\_QCReports\_Ord\\_Data\100809\QC\100809\_TA\_QC.gdb Line Name: L0 L1 L2

Line Name: L0.1 L1.1 L2.1

Line Name: L`0.Ž L1.2 L2.2 `

Line Name: L0.2 L1.2 L2.2

Database: C:\\_QCReports\_Ord\\_Data\100809\QC\100809\_TA\_QC.gdb Line Name: L5 L6 L7

Database: C:\\_QCReports\_Ord\\_Data\100809\QC\100809\_TA\_QC.gdb Line Name: L5 L6 L7

Line Name: L5.1 L6.1 L7.1

Line Name: L5.1 L6.1 L7.1

Page: 2

Database: C:\\_QCReports\_Ord\\_Data\100809\QC\100809\_TA\_QC.gdb Line Name: L5.2 L6.2 L7.2