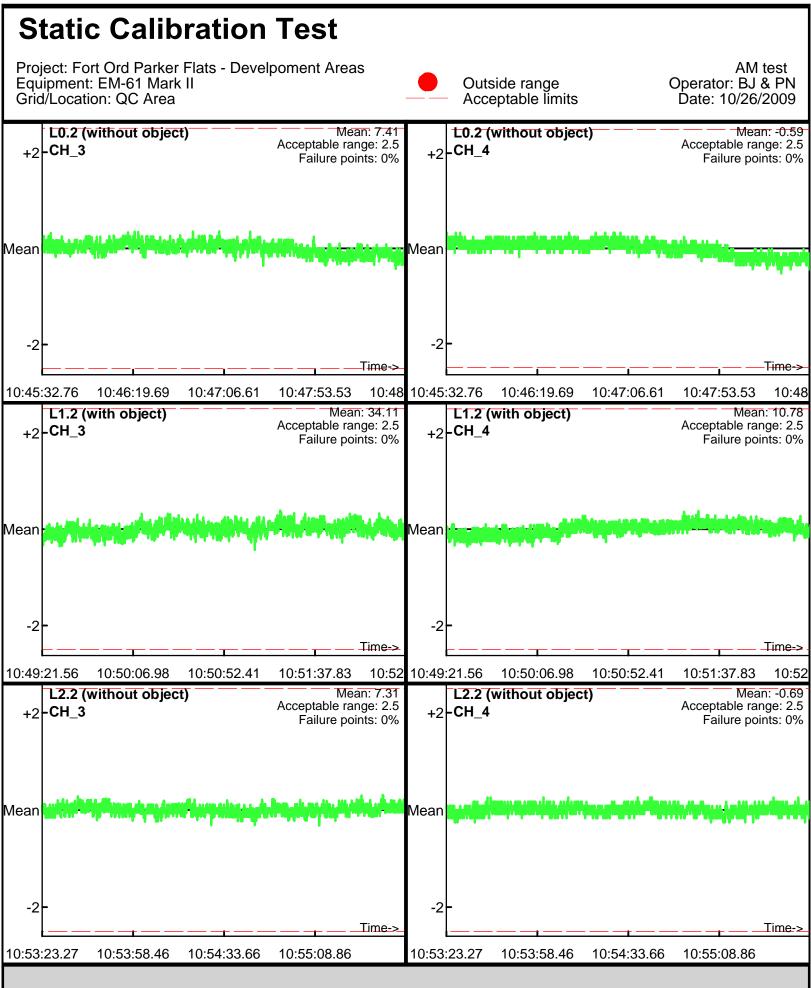

Database: C:\\_QCReports\_Ord\\_Data\100609\QC\100609\_TA\_QC.gdb Line Name: L0.2 L1.2 L2.2

Line Name: L0.2 L1.2 L2.2

Database: C:\\_QCReports\_Ord\\_Data\100609\QC\100609\_TA\_QC.gdb Line Name: L6 L7 L8