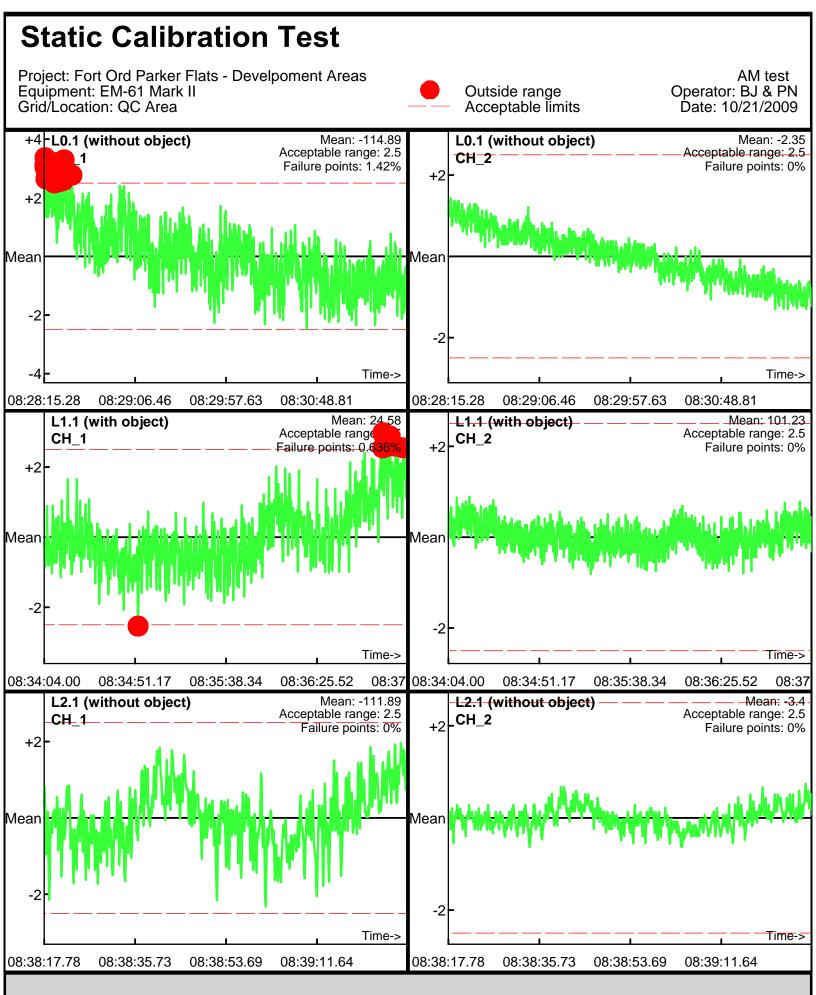

Page: 1

Database: C:\\_QCReports\_Ord\\_Data\100809\QC\100809\_TA\_QC.gdb Line Name: L0 L1 L2

Line Name: L0.1 L1.1 L2.1

Line Name: L`0.Ž L1.2 L2.2 `

Line Name: L0.2 L1.2 L2.2

Database: C:\\_QCReports\_Ord\\_Data\100809\QC\100809\_TA\_QC.gdb Line Name: L5 L6 L7