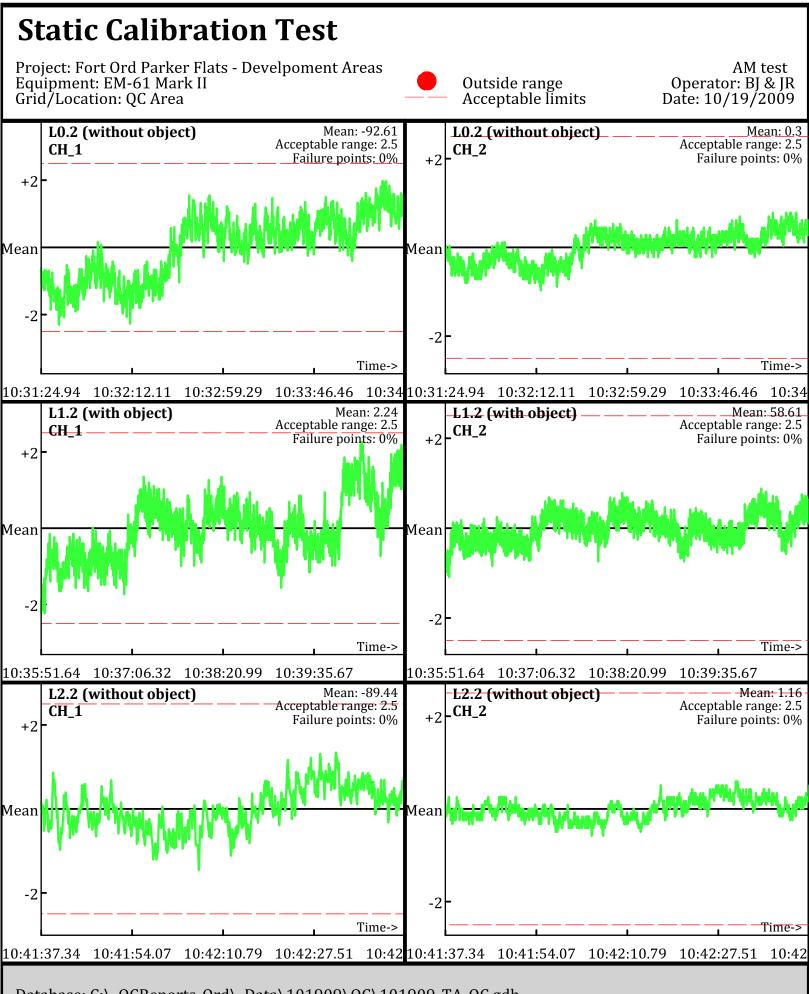

Database: C:\\_QCReports\_Ord\\_Data\101909\QC\101909\_TA\_QC.gdb Line Name: L0.1 L1.1 L2.1

Database: C:\\_QCReports\_Ord\\_Data\101909\QC\101909\_TA\_QC.gdb Line Name: L0.2 L1.2 L2.2

Database: C:\\_QCReports\_Ord\\_Data\101909\QC\101909\_TA\_QC.gdb Line Name: L5 L6 L7