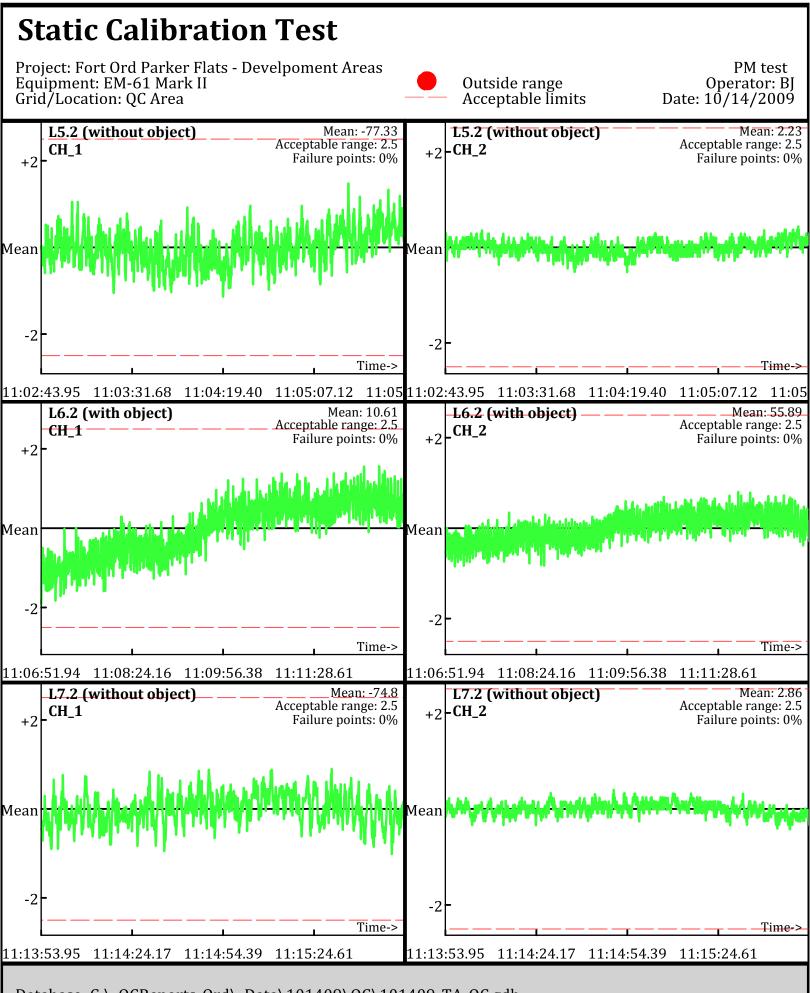

Database: C:\\_QCReports\_Ord\\_Data\100809\QC\100809\_TA\_QC.gdb Line Name: L5.2 L6.2 L7.2

Line Name: LÖ Ľ1 LŹ

Line Name: L0.1 L1.1 L2.1

Line Name: L0.2 L1.2 L2.2

Database: C:\\_QCReports\_Ord\\_Data\101409\QC\101409\_TA\_QC.gdb Line Name: L5 L6 L7

Database: C:\\_QCReports\_Ord\\_Data\101409\QC\101409\_TA\_QC.gdb Line Name: L5 L6 L7

Database: C:\\_QCReports\_Ord\\_Data\101409\QC\101409\_TA\_QC.gdb Line Name: L5.1 L6.1 L7.1

Database: C:\\_QCReports\_Ord\\_Data\101409\QC\101409\_TA\_QC.gdb Line Name: L5.1 L6.1 L7.1