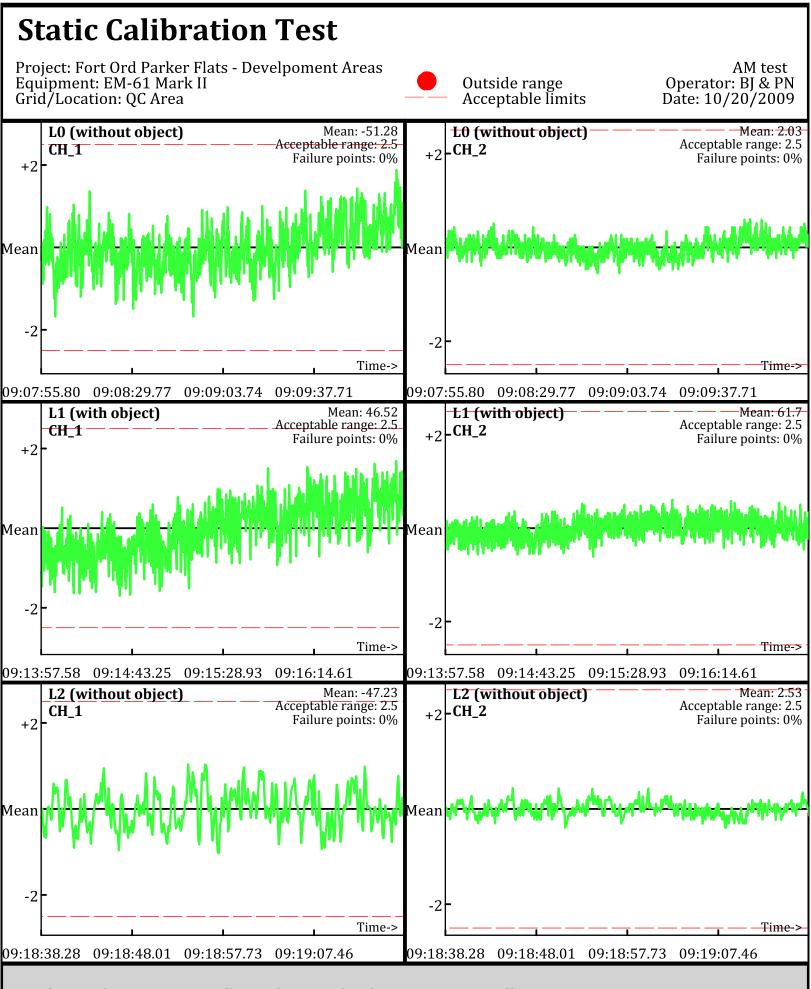

Database: C:\\_QCReports\_Ord\\_Data\101909\QC\101909\_TA\_QC.gdb Line Name: L5.2 L6.2 L7.2

Database: C:\\_QCReports\_Ord\\_Data\101909\QC\101909\_TA\_QC.gdb Line Name: L5.2 L6.2 L7.2

Database: C:\\_QCReports\_Ord\\_Data\102009\QC\102009\_TA\_QC.gdb Line Name: L0 L1 L2

Database: C:\\_QCReports\_Ord\\_Data\102009\QC\102009\_TA\_QC.gdb Line Name: L0 L1 L2

Database: C:\\_QCReports\_Ord\\_Data\102009\QC\102009\_TA\_QC.gdb Line Name: L0.1 L1.1 L2.1

Line Name: L0.1 L1.1 L2.1