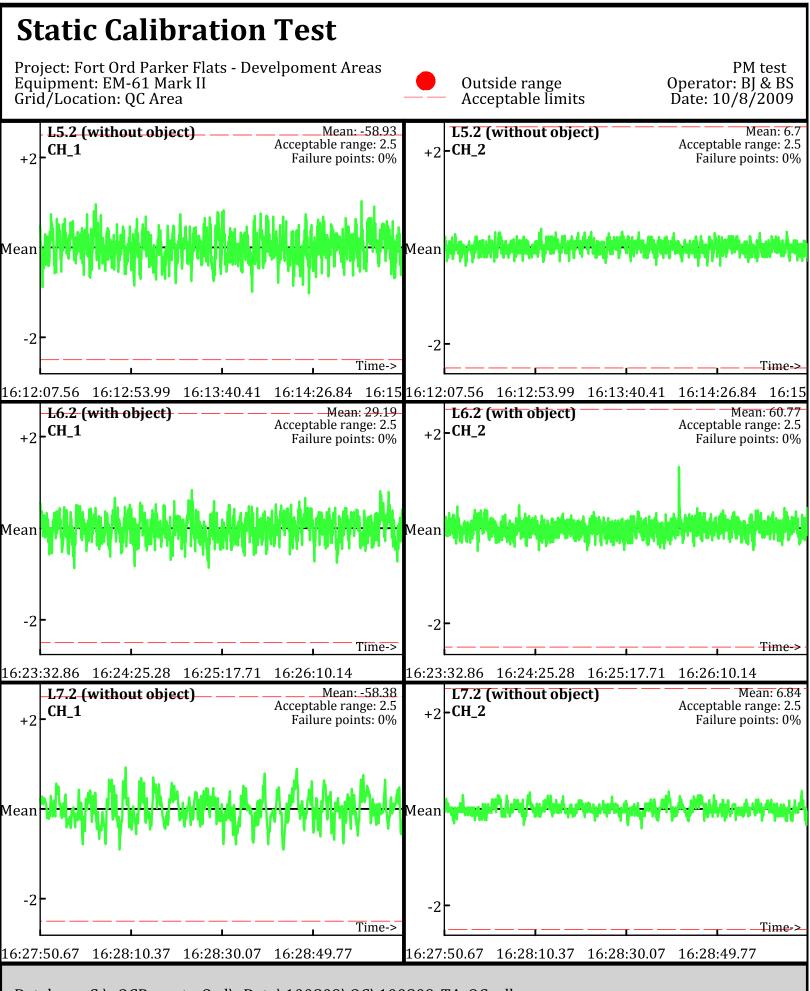

Database: C:\\_QCReports\_Ord\\_Data\100809\QC\100809\_TA\_QC.gdb Line Name: L5 L6 L7

Line Name: L5.1 L6.1 L7.1

Line Name: L5.1 L6.1 L7.1

Page: 2

Database: C:\\_QCReports\_Ord\\_Data\100809\QC\100809\_TA\_QC.gdb Line Name: L5.2 L6.2 L7.2

Database: C:\\_QCReports\_Ord\\_Data\100809\QC\100809\_TA\_QC.gdb Line Name: L5.2 L6.2 L7.2

Line Name: LÖ Ľ1 LŹ

Line Name: L0.1 L1.1 L2.1

Line Name: L0.2 L1.2 L2.2

Database: C:\\_QCReports\_Ord\\_Data\101409\QC\101409\_TA\_QC.gdb Line Name: L5 L6 L7