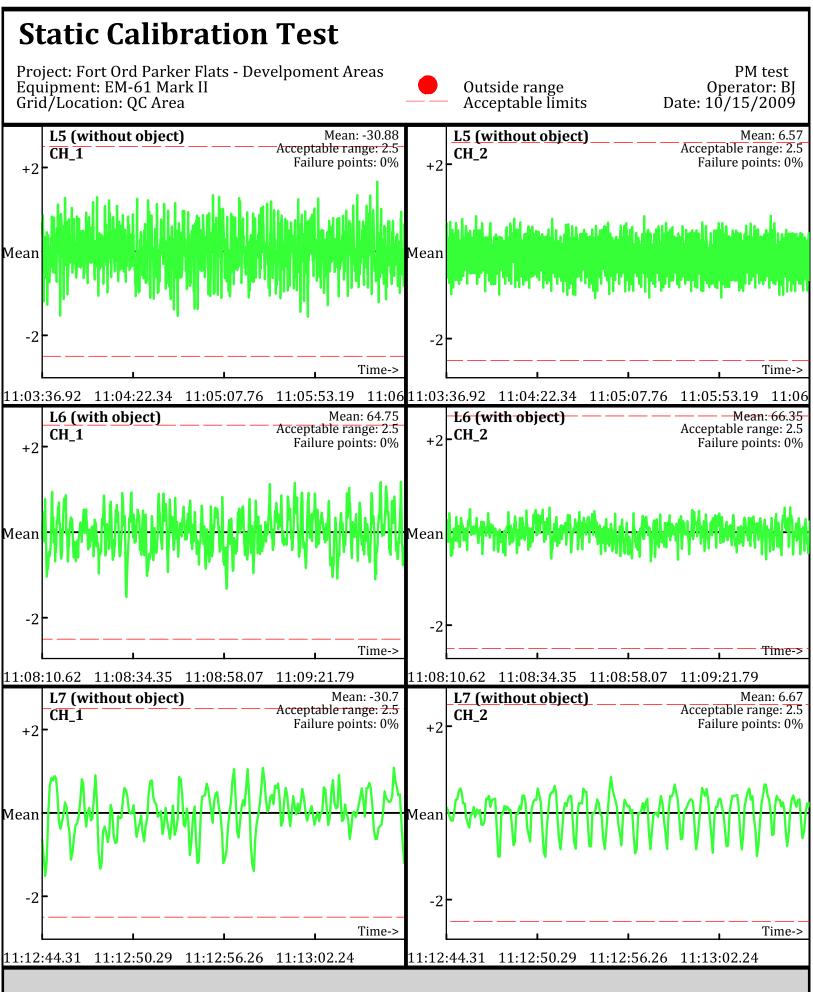

Database: C:\\_QCReports\_Ord\\_Data\101509\QC\101509\_TA\_QC.gdb Line Name: L5 L6 L7

Database: C:\\_QCReports\_Ord\\_Data\101509\QC\101509\_TA\_QC.gdb Line Name: L5.1 L6.1 L7.1

Database: C:\\_QCReports\_Ord\\_Data\101509\QC\101509\_TA\_QC.gdb Line Name: L5.1 L6.1 L7.1