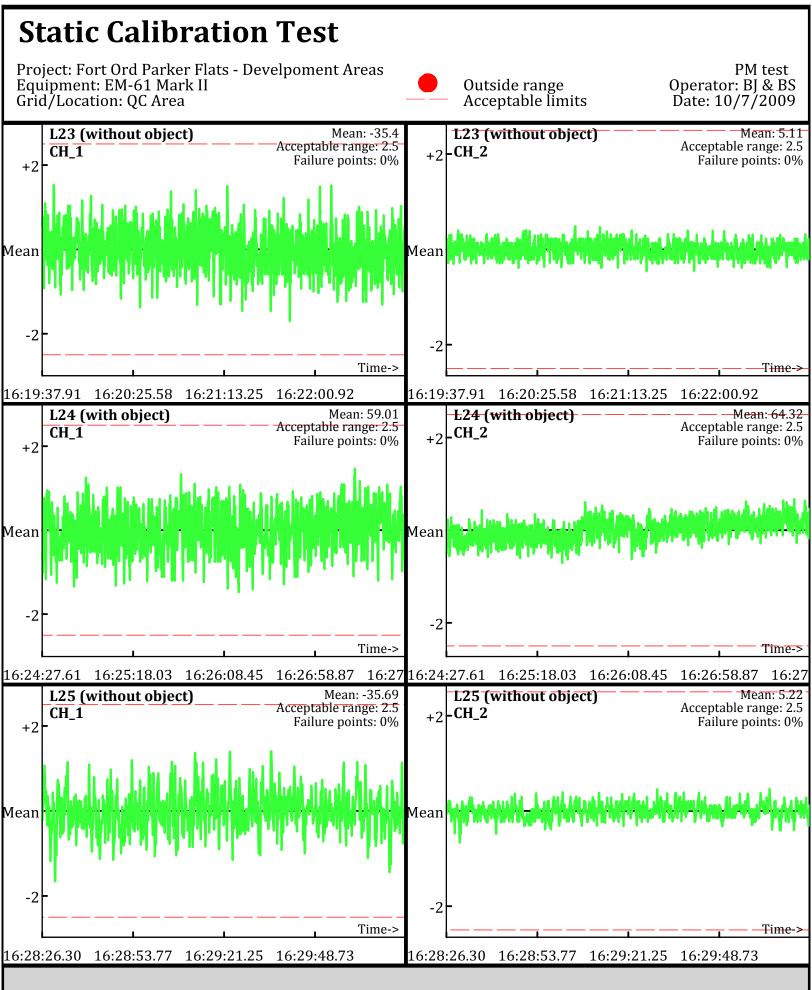

Database: C:\\_QCReports\_Ord\\_Data\100709\QC\100709\_TA\_QC.gdb Line Name: L23 L24 L25

Database: C:\\_QCReports\_Ord\\_Data\100709\QC\100709\_TA\_QC.gdb Line Name: L23 L24 L25

Database: C:\\_QCReports\_Ord\\_Data\100809\QC\100809\_TA\_QC.gdb Line Name: L0 L1 L2