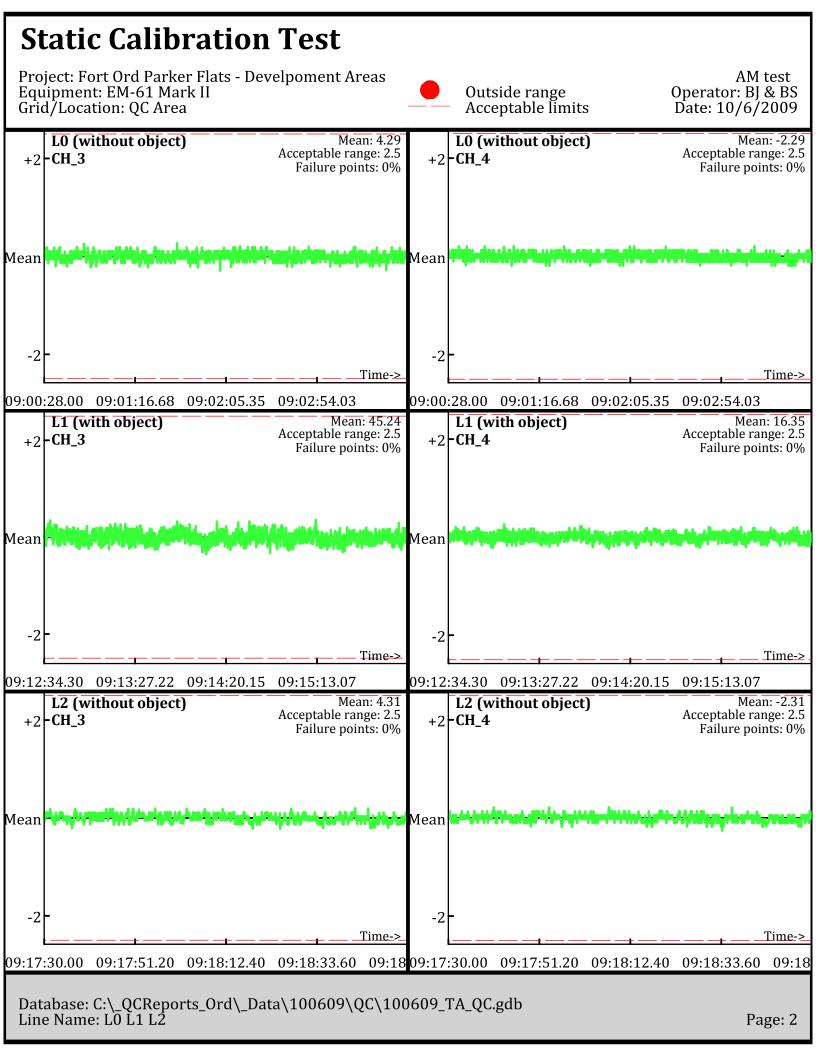

Page: 2

Database: C:\\_QCReports\_Ord\\_Data\100609\QC\100609\_TA\_QC.gdb Line Name: L6.2 L7.2 L8.2

Database: C:\\_QCReports\_Ord\\_Data\100609\QC\100609\_TA\_QC.gdb Line Name: L6.2 L7.2 L8.2

Line Name: LÖ Ľ1 LŹ