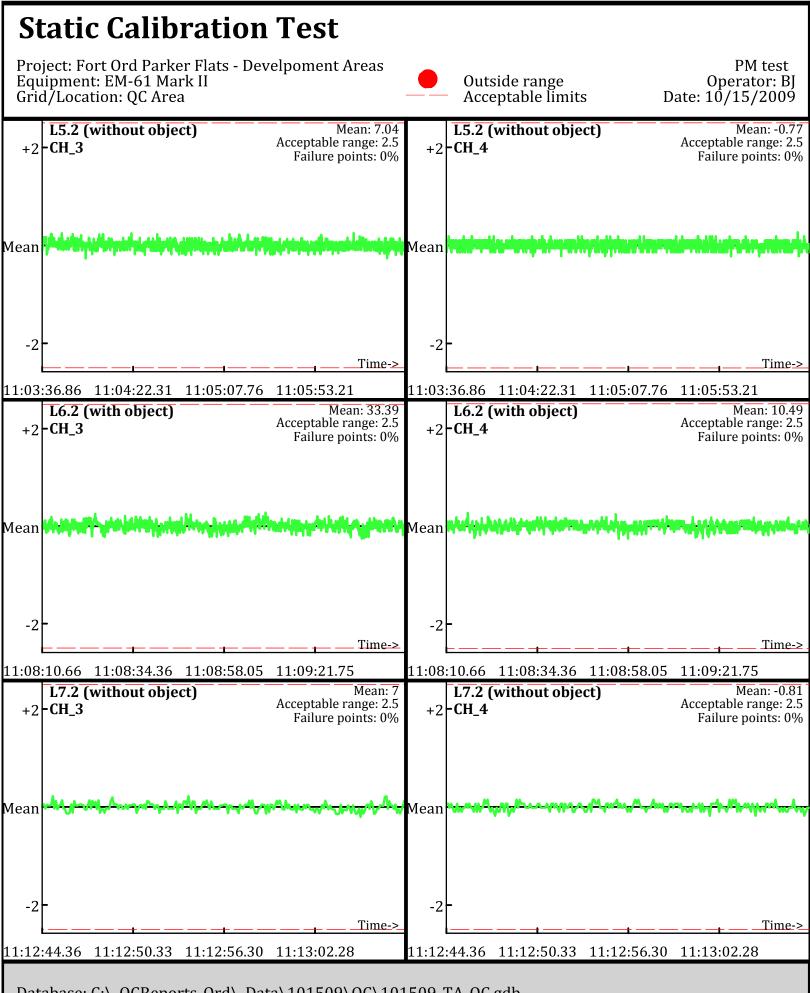

Database: C:\\_QCReports\_Ord\\_Data\100809\QC\100809\_TA\_QC.gdb Line Name: L5.2 L6.2 L7.2

Line Name: LÖ Ľ1 LŹ

Line Name: L0.1 L1.1 L2.1

Line Name: L0.2 L1.2 L2.2

Database: C:\\_QCReports\_Ord\\_Data\101409\QC\101409\_TA\_QC.gdb Line Name: L5 L6 L7