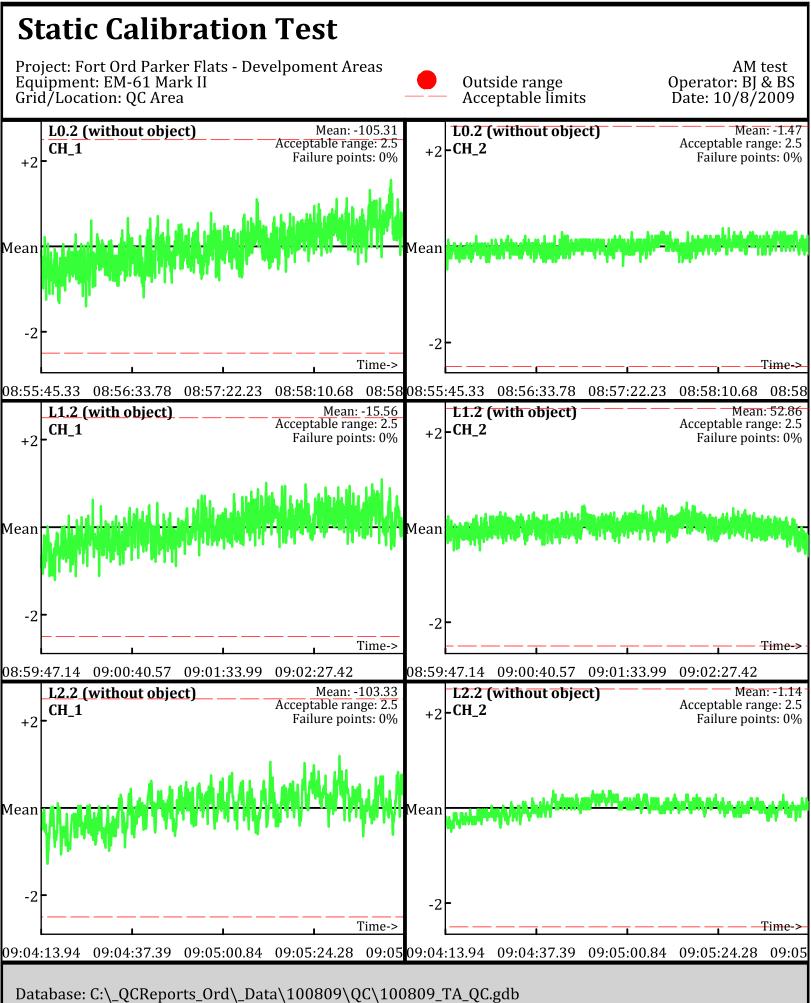

Page: 1

Database: C:\\_QCReports\_Ord\\_Data\100809\QC\100809\_TA\_QC.gdb Line Name: L0 L1 L2

Line Name: L0.1 L1.1 L2.1

Line Name: L`0.Ž L1.2 L2.2 `

Line Name: L0.2 L1.2 L2.2

Database: C:\\_QCReports\_Ord\\_Data\100809\QC\100809\_TA\_QC.gdb Line Name: L5 L6 L7