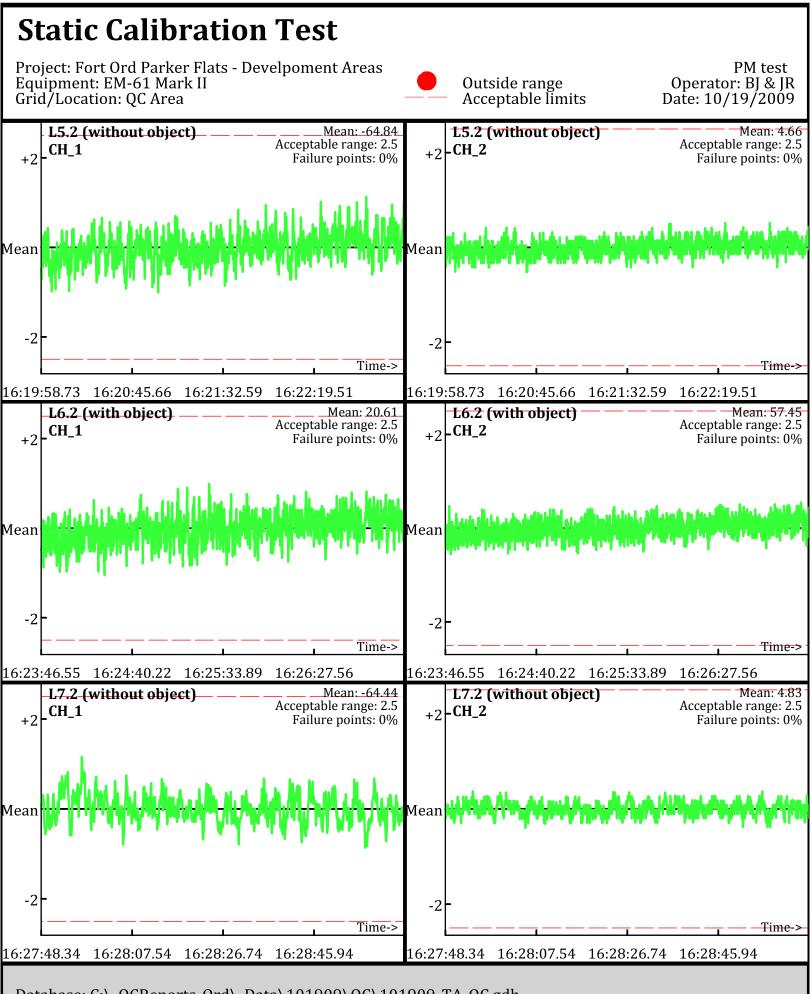

Page: 2

Database: C:\\_QCReports\_Ord\\_Data\100609\QC\100609\_TA\_QC.gdb Line Name: L6.2 L7.2 L8.2

Database: C:\\_QCReports\_Ord\\_Data\100609\QC\100609\_TA\_QC.gdb Line Name: L6.2 L7.2 L8.2

Line Name: LÖ Ľ1 LŹ