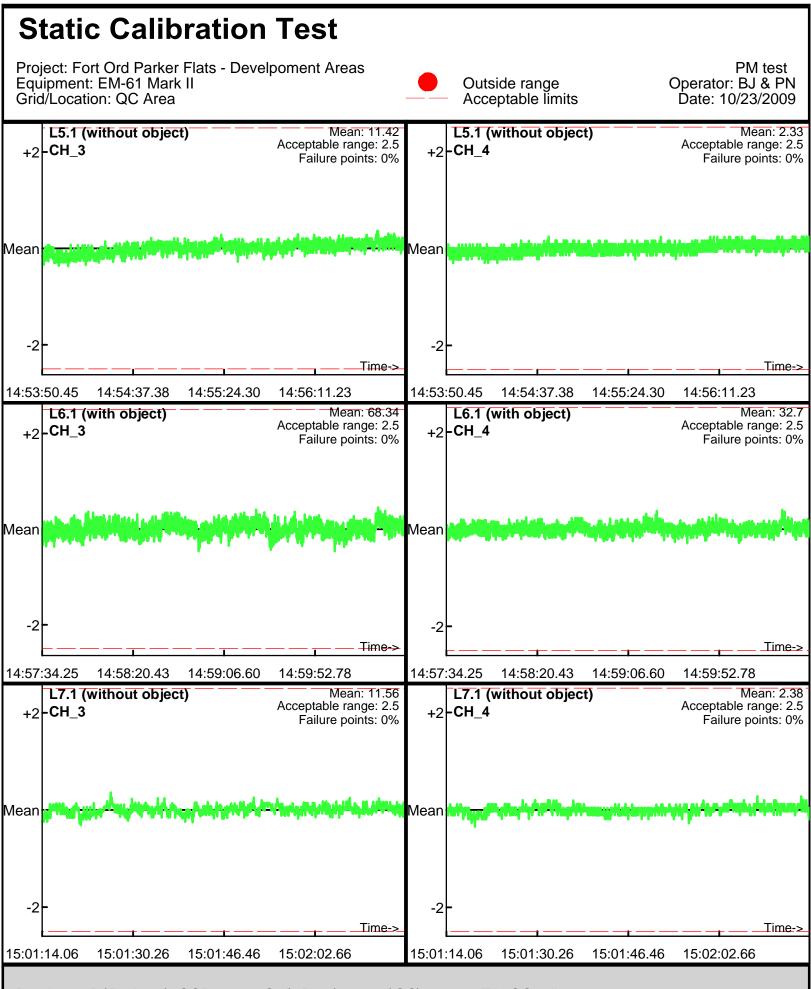

Database: C:\\_QCReports\_Ord\\_Data\100609\QC\100609\_TA\_QC.gdb Line Name: L6 L7 L8

Database: C:\\_QCReports\_Ord\\_Data\100609\QC\100609\_TA\_QC.gdb Line Name: L6.1 L7.1 L8.1

Database: C:\\_QCReports\_Ord\\_Data\100609\QC\100609\_TA\_QC.gdb Line Name: L6.1 L7.1 L8.1

Page: 2

Database: C:\\_QCReports\_Ord\\_Data\100609\QC\100609\_TA\_QC.gdb Line Name: L6.2 L7.2 L8.2

Database: C:\\_QCReports\_Ord\\_Data\100609\QC\100609\_TA\_QC.gdb Line Name: L6.2 L7.2 L8.2

Line Name: LÖ Ľ1 LŹ