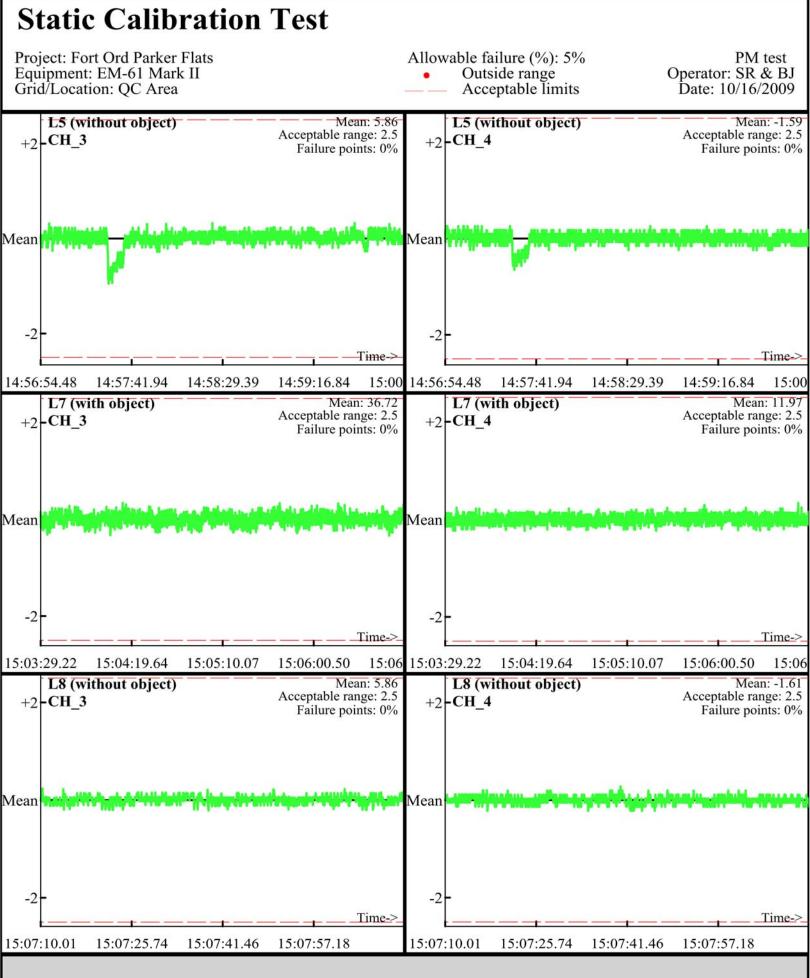

Database: D:\Projects\\_QCReports\_Ord\\_Data\101609\QC\101609-TA-QC.gdb Line Name: L5 L7 L8

Database: D:\Projects\\_QCReports\_Ord\\_Data\101609\QC\101609-TA-QC.gdb Line Name: L5 L7 L8

Database: D:\Projects\\_QCReports\_Ord\\_Data\101609\QC\101609-TA-QC.gdb Line Name: L5.1 L7.1 L8.1