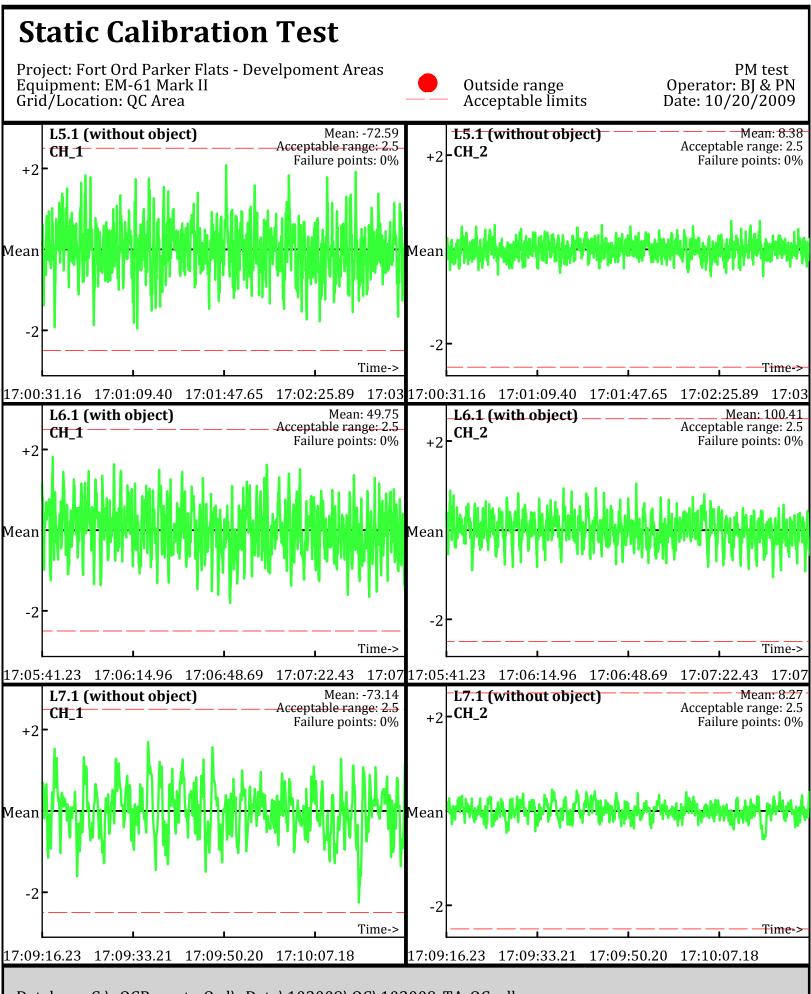

Database: C:\\_QCReports\_Ord\\_Data\102009\QC\102009\_TA\_QC.gdb Line Name: L5.1 L6.1 L7.1

Database: C:\\_QCReports\_Ord\\_Data\102009\QC\102009\_TA\_QC.gdb Line Name: L5.2 L6.2 L7.2

Database: C:\\_QCReports\_Ord\\_Data\102009\QC\102009\_TA\_QC.gdb Line Name: L5.2 L6.2 L7.2