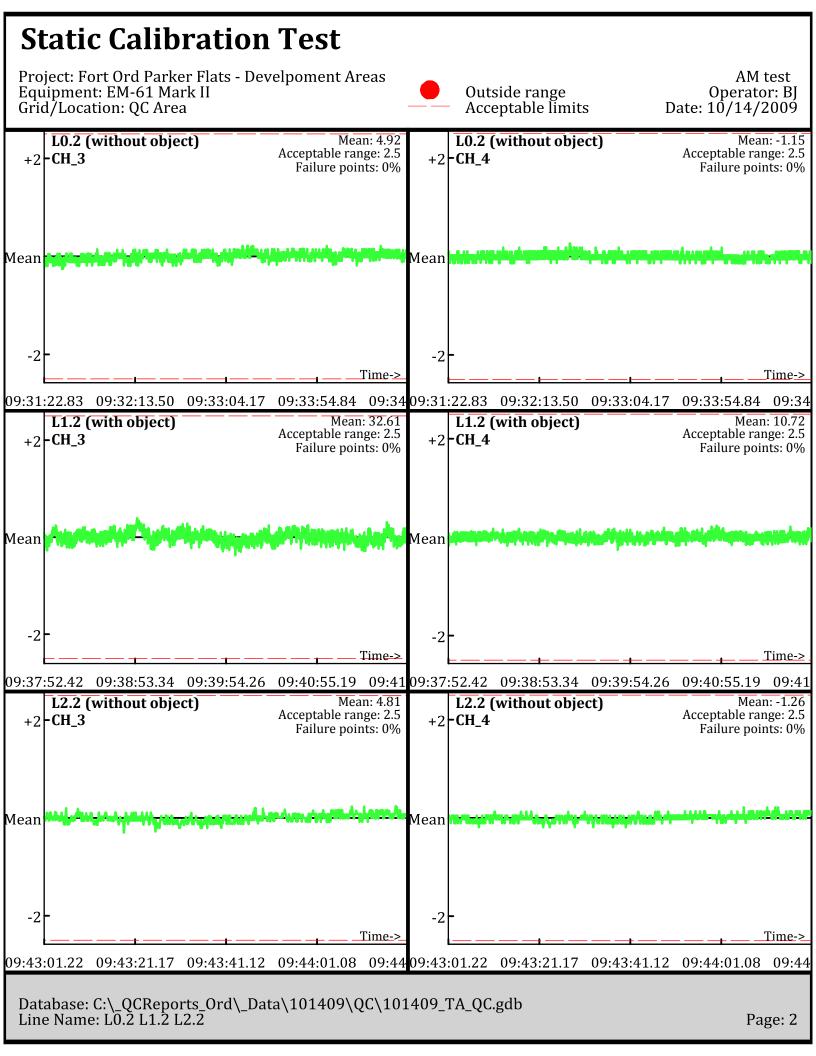

Database: C:\\_QCReports\_Ord\\_Data\100809\QC\100809\_TA\_QC.gdb Line Name: L5.2 L6.2 L7.2

Line Name: LÖ Ľ1 LŹ

Line Name: L0.1 L1.1 L2.1

Line Name: L0.2 L1.2 L2.2

Database: C:\\_QCReports\_Ord\\_Data\101409\QC\101409\_TA\_QC.gdb Line Name: L5 L6 L7

Database: C:\\_QCReports\_Ord\\_Data\101409\QC\101409\_TA\_QC.gdb Line Name: L5 L6 L7

Database: C:\\_QCReports\_Ord\\_Data\101409\QC\101409\_TA\_QC.gdb Line Name: L5.1 L6.1 L7.1

Database: C:\\_QCReports\_Ord\\_Data\101409\QC\101409\_TA\_QC.gdb Line Name: L5.1 L6.1 L7.1