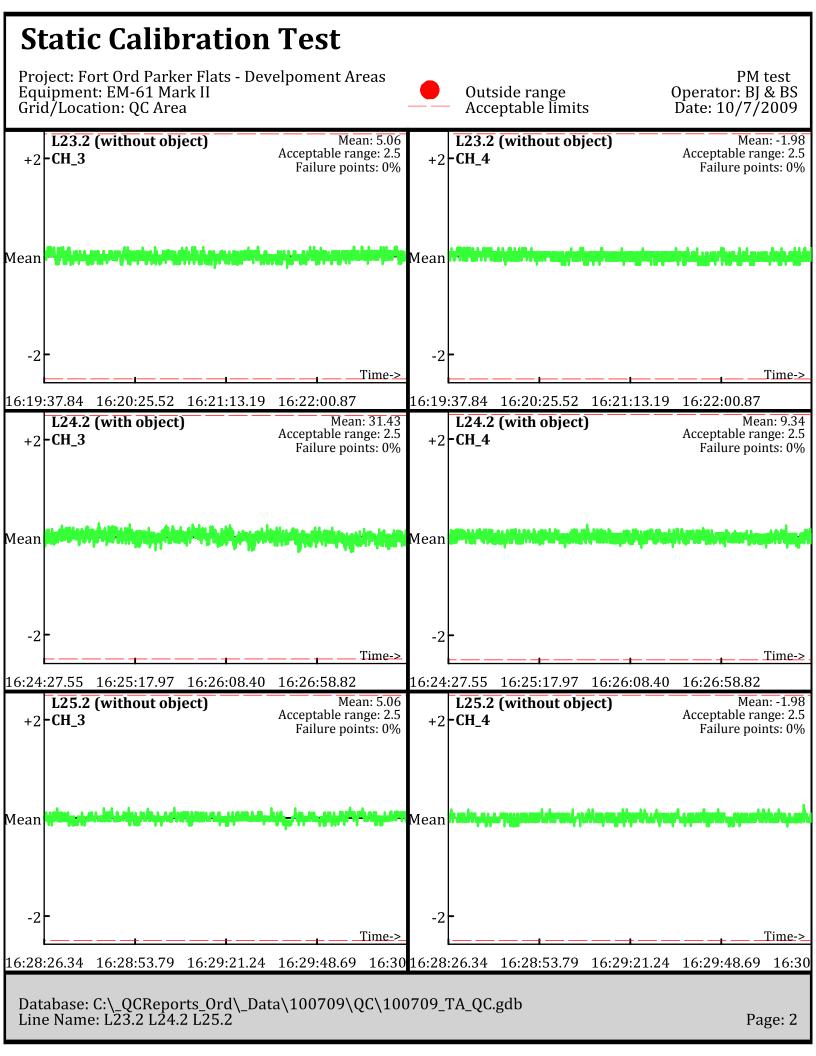

Database: C:\\_QCReports\_Ord\\_Data\100709\QC\100709\_TA\_QC.gdb Line Name: L23 L24 L25

Database: C:\\_QCReports\_Ord\\_Data\100709\QC\100709\_TA\_QC.gdb Line Name: L23 L24 L25

Database: C:\\_QCReports\_Ord\\_Data\100809\QC\100809\_TA\_QC.gdb Line Name: L0 L1 L2