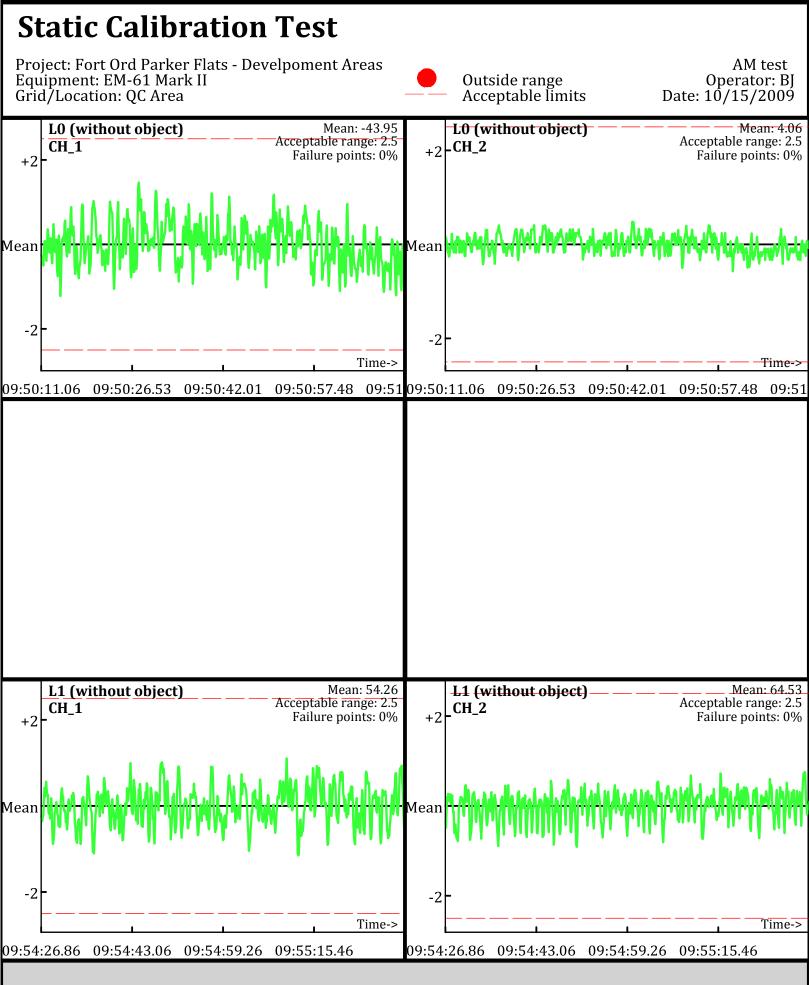

Database: C:\\_QCReports\_Ord\\_Data\101409\QC\101409\_TA\_QC.gdb Line Name: L5.2 L6.2 L7.2

Database: C:\\_QCReports\_Ord\\_Data\101409\QC\101409\_TA\_QC.gdb Line Name: L5.2 L6.2 L7.2

Page: 2

Database: C:\\_QCReports\_Ord\\_Data\101509\QC\101509\_TA\_QC.gdb Line Name: L0 L1 L1

Database: C:\\_QCReports\_Ord\\_Data\101509\QC\101509\_TA\_QC.gdb Line Name: L0 L1 L1

Database: C:\\_QCReports\_Ord\\_Data\101509\QC\101509\_TA\_QC.gdb Line Name: L0.1 L1.1 L1.1

Page: 1

Line Name: LO.1 L1.1 L1.1