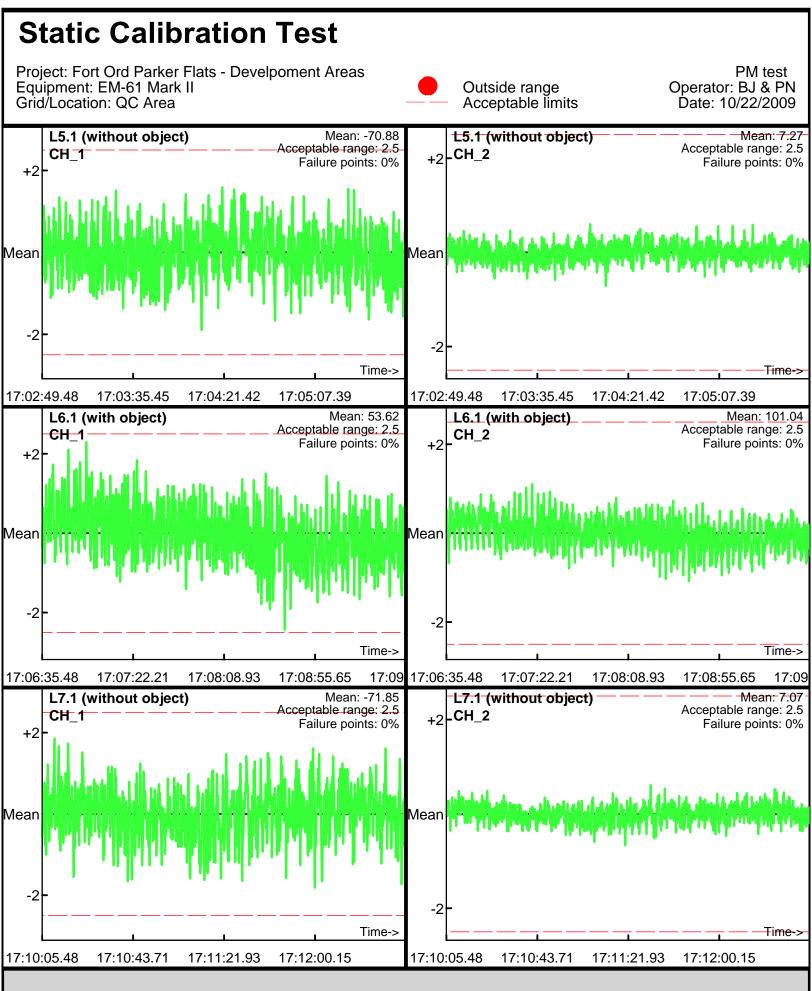

Line Name: L0.2 L1.2 L2.2

Database: C:\\_QCReports\_Ord\\_Data\102009\QC\102009\_TA\_QC.gdb Line Name: L5 L6 L7

Database: C:\\_QCReports\_Ord\\_Data\102009\QC\102009\_TA\_QC.gdb Line Name: L5 L6 L7

Database: C:\\_QCReports\_Ord\\_Data\102009\QC\102009\_TA\_QC.gdb Line Name: L5.1 L6.1 L7.1

Database: C:\\_QCReports\_Ord\\_Data\102009\QC\102009\_TA\_QC.gdb Line Name: L5.1 L6.1 L7.1

Database: C:\\_QCReports\_Ord\\_Data\102009\QC\102009\_TA\_QC.gdb Line Name: L5.2 L6.2 L7.2

Database: C:\\_QCReports\_Ord\\_Data\102009\QC\102009\_TA\_QC.gdb Line Name: L5.2 L6.2 L7.2