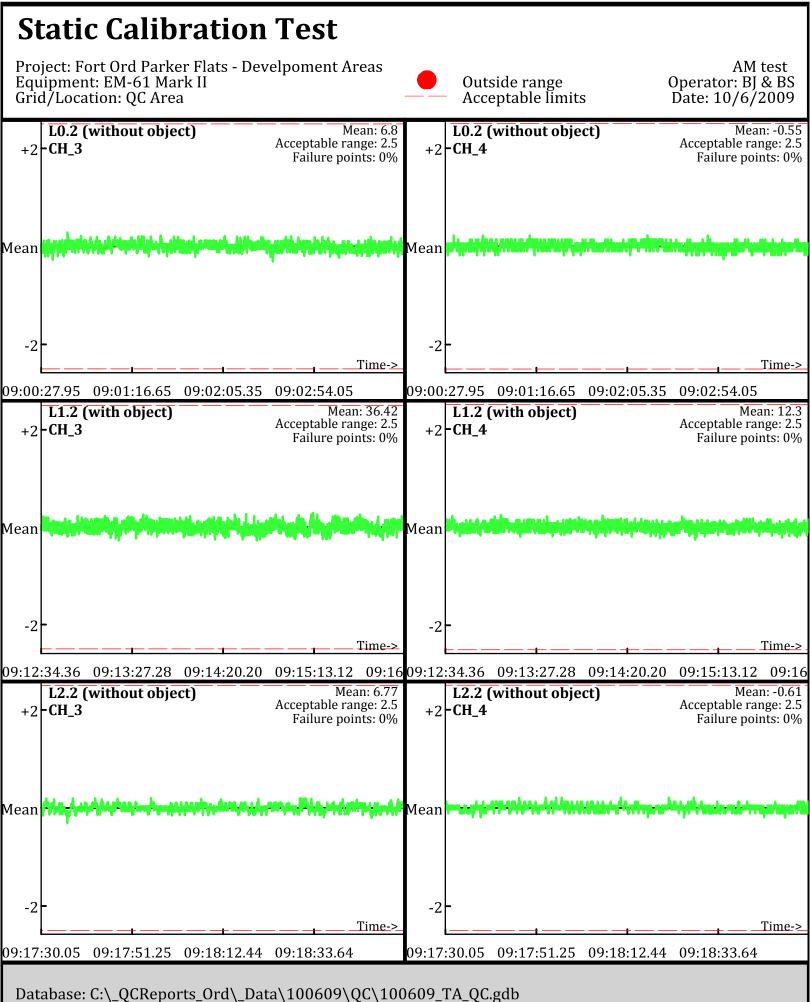

Database: C:\\_QCReports\_Ord\\_Data\100609\QC\100609\_TA\_QC.gdb Line Name: L0.2 L1.2 L2.2

Line Name: L0.2 L1.2 L2.2

Database: C:\\_QCReports\_Ord\\_Data\100609\QC\100609\_TA\_QC.gdb Line Name: L6 L7 L8