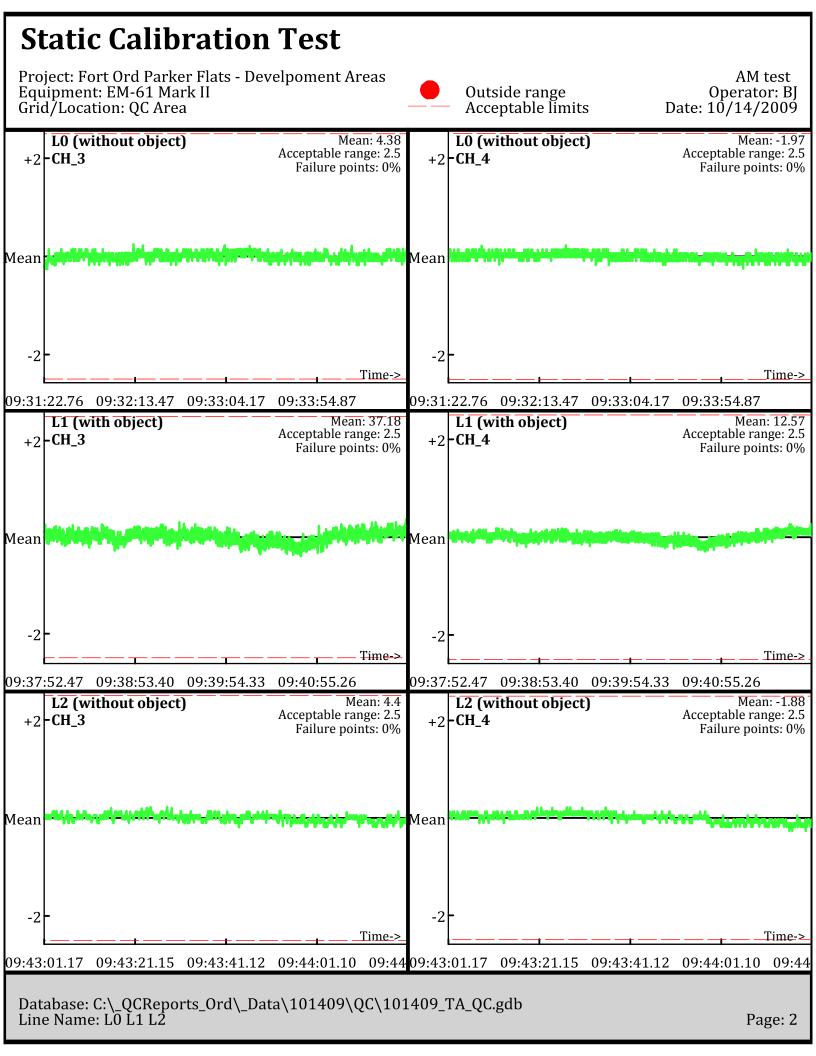

Database: C:\\_QCReports\_Ord\\_Data\100809\QC\100809\_TA\_QC.gdb Line Name: L5.2 L6.2 L7.2

Line Name: LÖ Ľ1 LŹ

Line Name: L0.1 L1.1 L2.1

Line Name: L0.2 L1.2 L2.2

Database: C:\\_QCReports\_Ord\\_Data\101409\QC\101409\_TA\_QC.gdb Line Name: L5 L6 L7

Database: C:\\_QCReports\_Ord\\_Data\101409\QC\101409\_TA\_QC.gdb Line Name: L5 L6 L7

Database: C:\\_QCReports\_Ord\\_Data\101409\QC\101409\_TA\_QC.gdb Line Name: L5.1 L6.1 L7.1

Database: C:\\_QCReports\_Ord\\_Data\101409\QC\101409\_TA\_QC.gdb Line Name: L5.1 L6.1 L7.1