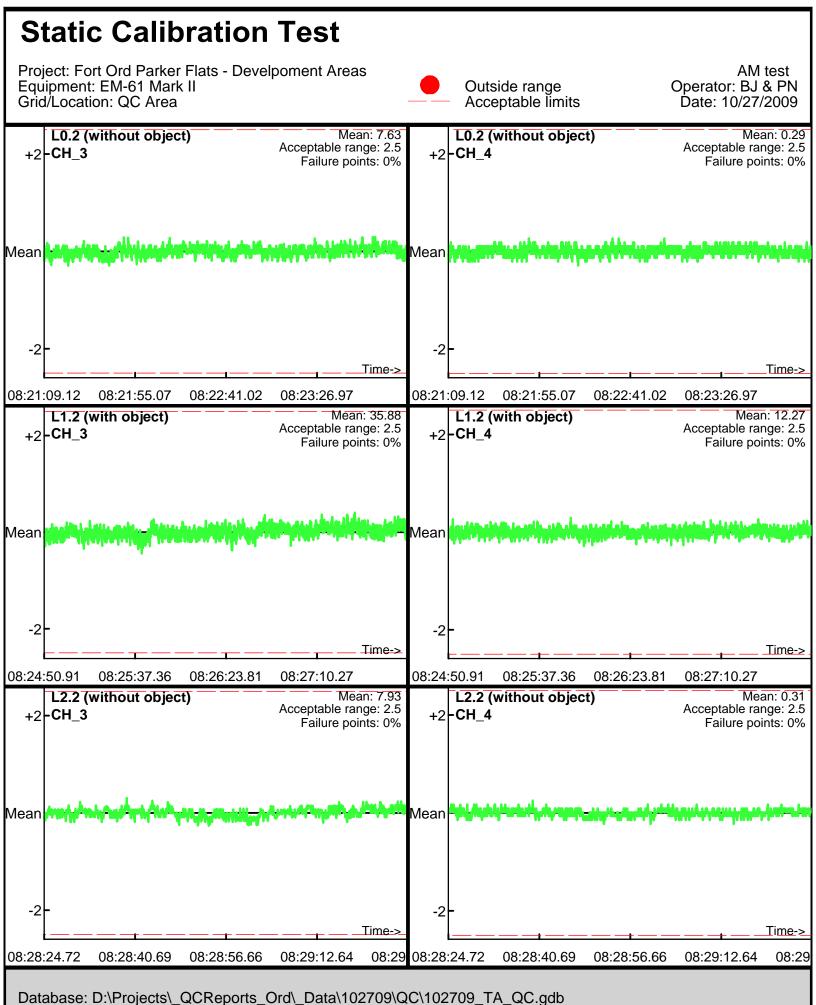

Database: D:\Projects\\_QCReports\_Ord\\_Data\102709\QC\102709\_TA\_QC.gdb Line Name: L0.2 L1.2 L2.2

Line Name: L0.2 L1.2 L2.2