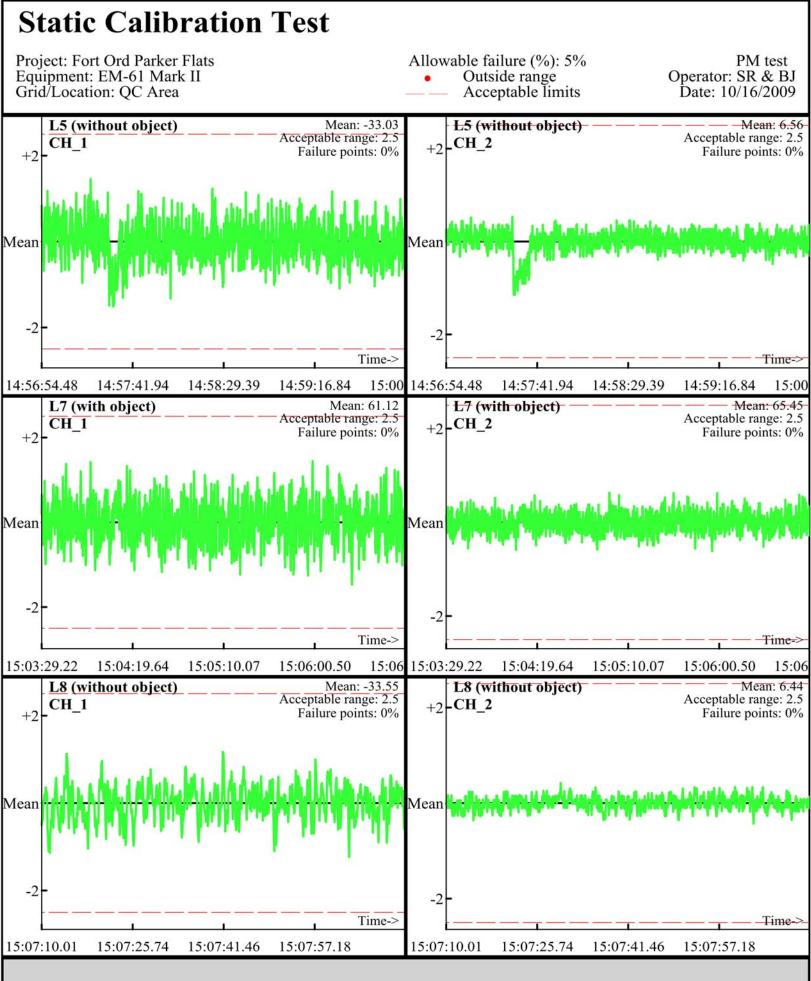

Database: D:\Projects\\_QCReports\_Ord\\_Data\101609\QC\101609-TA-QC.gdb Line Name: L5 L7 L8

Database: D:\Projects\\_QCReports\_Ord\\_Data\101609\QC\101609-TA-QC.gdb Line Name: L5 L7 L8

Database: D:\Projects\\_QCReports\_Ord\\_Data\101609\QC\101609-TA-QC.gdb Line Name: L5.1 L7.1 L8.1