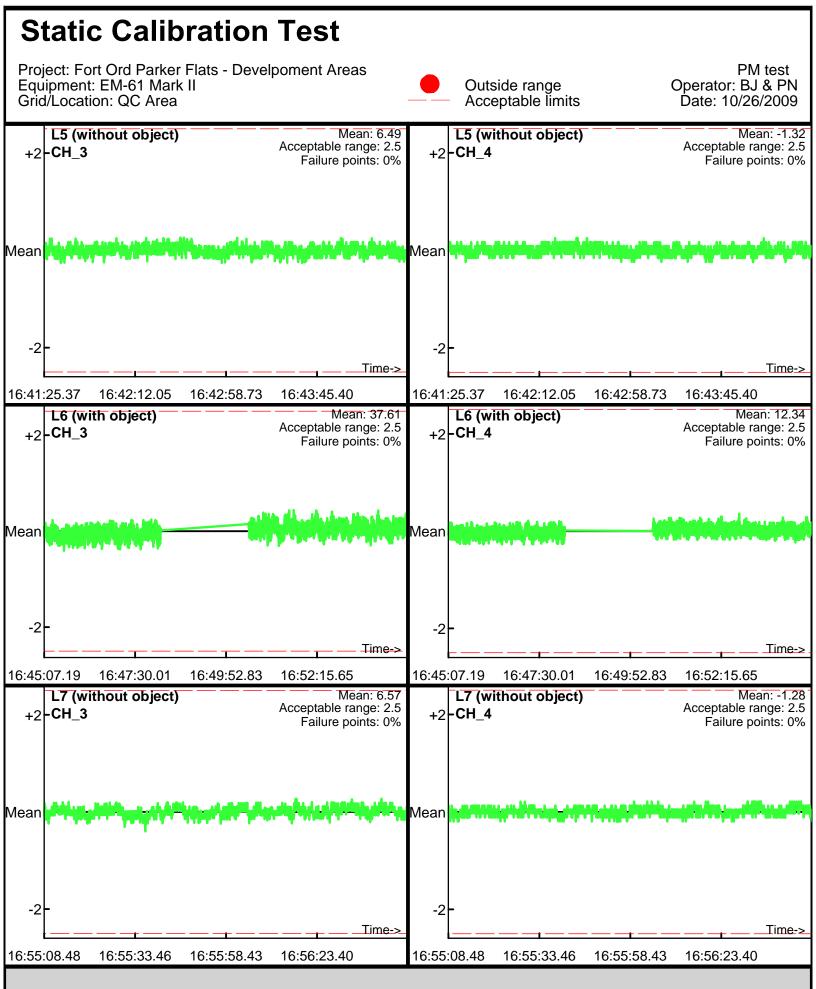

Database: D:\Projects\\_QCReports\_Ord\\_Data\102609\QC\102609\_TA\_QC.gdb Line Name: L5 L6 L7

Database: D:\Projects\\_QCReports\_Ord\\_Data\102609\QC\102609\_TA\_QC.gdb Line Name: L5 L6 L7

Database: D:\Projects\\_QCReports\_Ord\\_Data\102609\QC\102609\_TA\_QC.gdb Line Name: L5.1 L6.1 L7.1