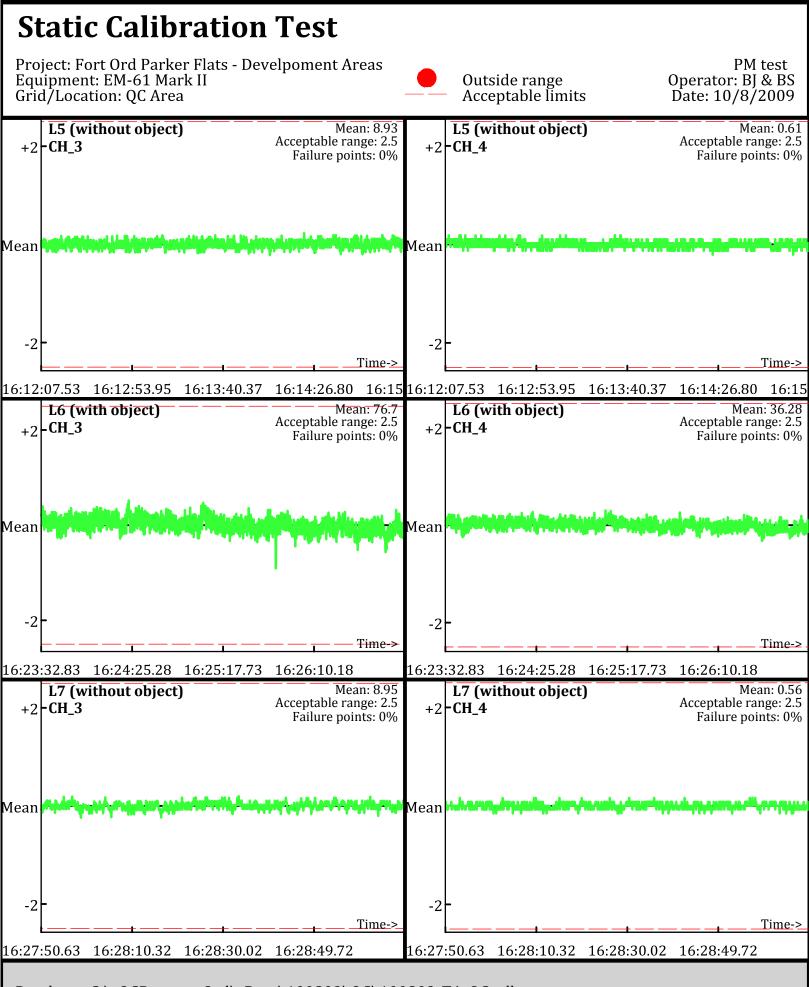

Database: C:\\_QCReports\_Ord\\_Data\100809\QC\100809\_TA\_QC.gdb Line Name: L5 L6 L7

Line Name: L5.1 L6.1 L7.1

Line Name: L5.1 L6.1 L7.1

Page: 2

Database: C:\\_QCReports\_Ord\\_Data\100809\QC\100809\_TA\_QC.gdb Line Name: L5.2 L6.2 L7.2