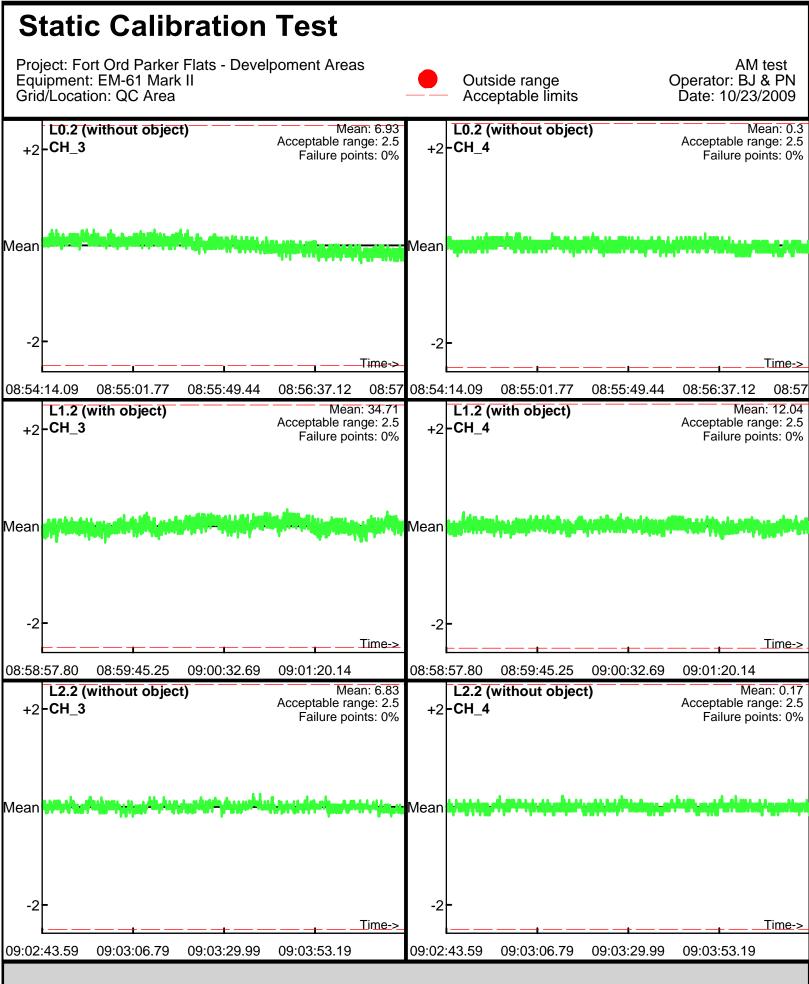

Page: 1

Database: C:\\_QCReports\_Ord\\_Data\100809\QC\100809\_TA\_QC.gdb Line Name: L0 L1 L2

Line Name: L0.1 L1.1 L2.1

Line Name: L`0.Ž L1.2 L2.2 `

Line Name: L0.2 L1.2 L2.2

Database: C:\\_QCReports\_Ord\\_Data\100809\QC\100809\_TA\_QC.gdb Line Name: L5 L6 L7