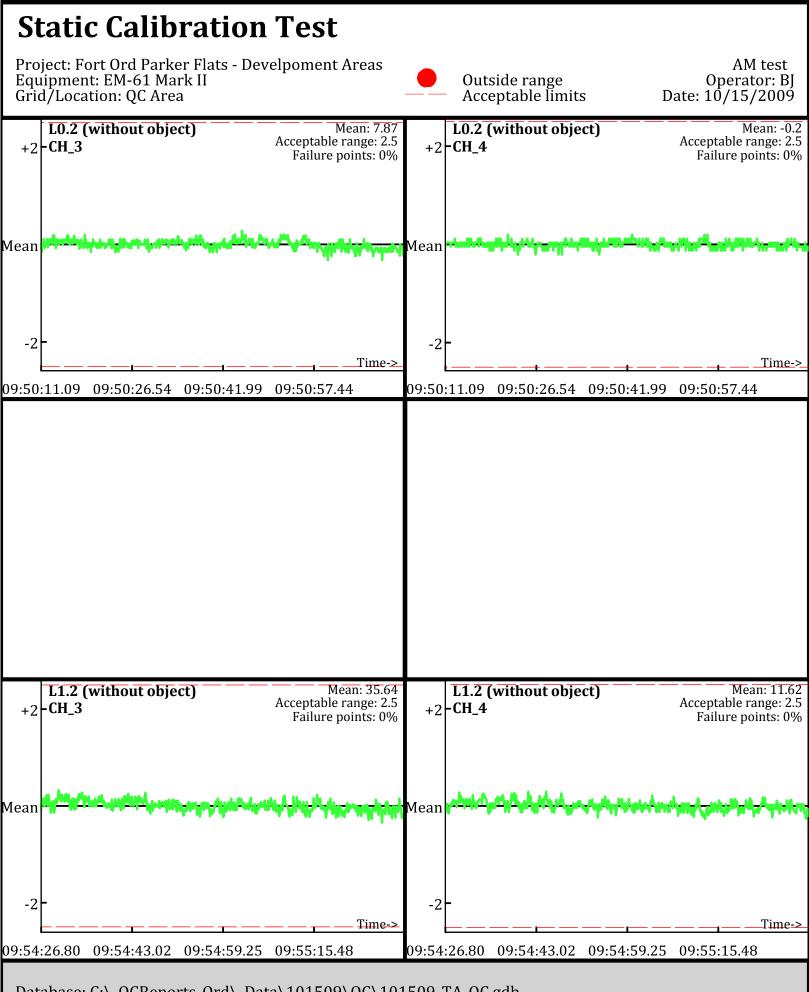

Database: C:\\_QCReports\_Ord\\_Data\101409\QC\101409\_TA\_QC.gdb Line Name: L5.2 L6.2 L7.2

Database: C:\\_QCReports\_Ord\\_Data\101409\QC\101409\_TA\_QC.gdb Line Name: L5.2 L6.2 L7.2

Page: 2

Database: C:\\_QCReports\_Ord\\_Data\101509\QC\101509\_TA\_QC.gdb Line Name: L0 L1 L1