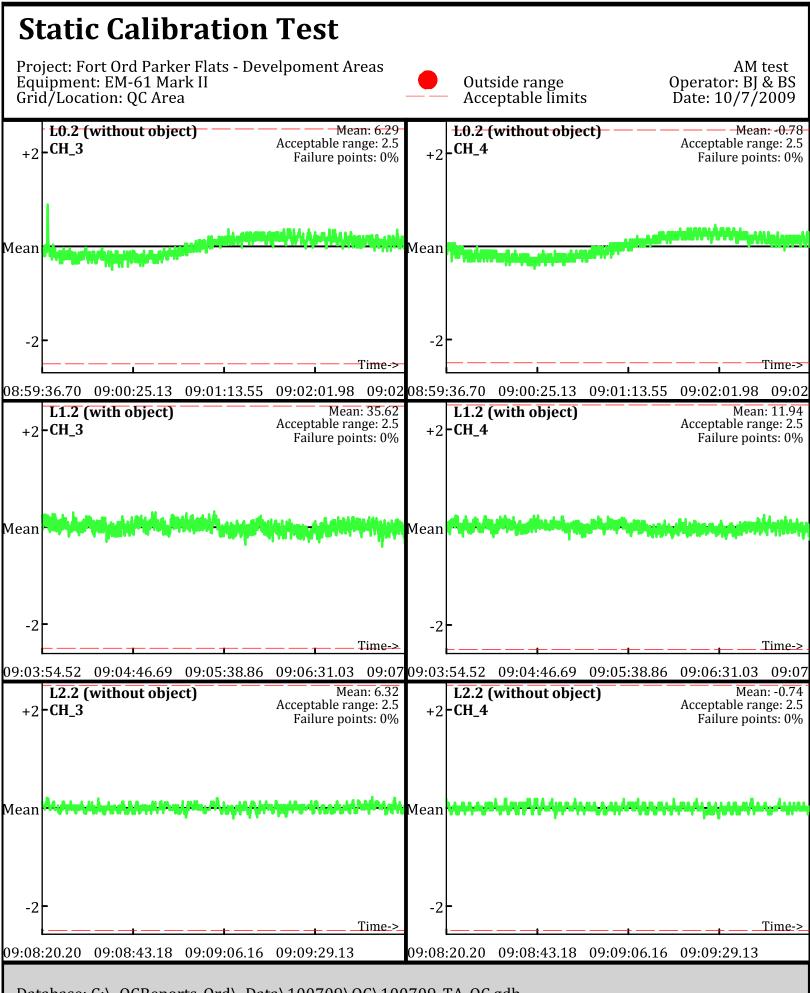

Line Name: LO L1 L2

Line Name: L0.1 L1.1 L2.1

Line Name: L0.1 L1.1 L2.1

Database: C:\\_QCReports\_Ord\\_Data\100709\QC\100709\_TA\_QC.gdb Line Name: L0.2 L1.2 L2.2

Database: C:\\_QCReports\_Ord\\_Data\100709\QC\100709\_TA\_QC.gdb Line Name: L0.2 L1.2 L2.2