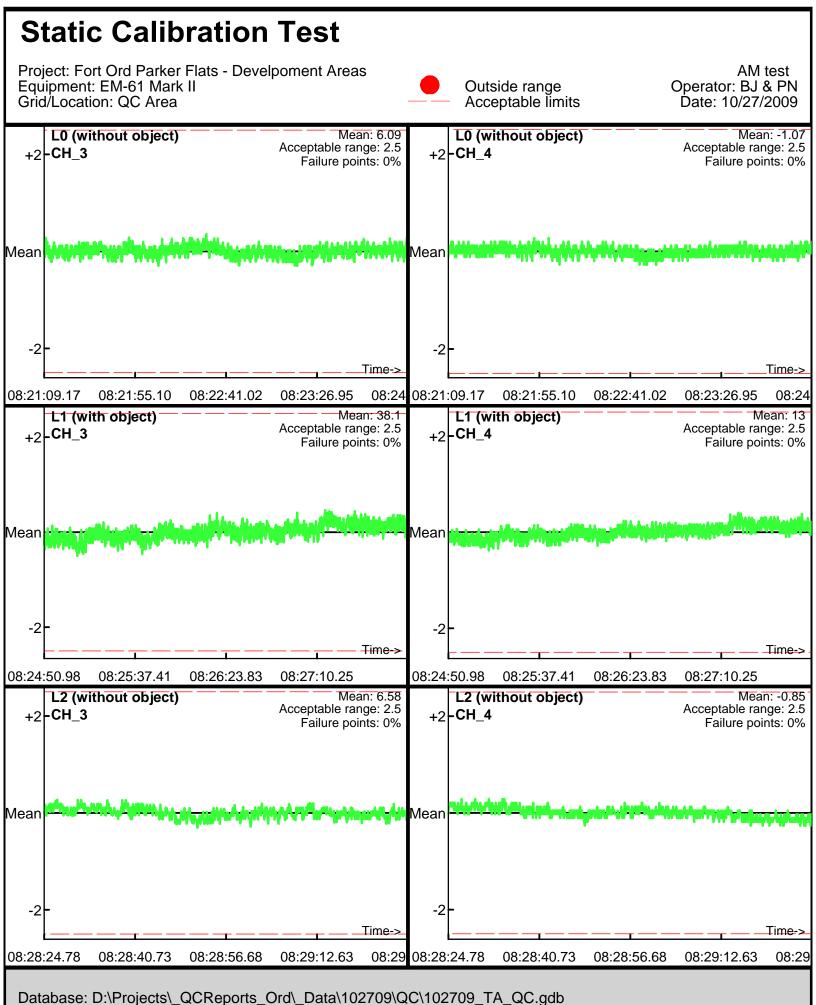

Database: D:\Projects\\_QCReports\_Ord\\_Data\102609\QC\102609\_TA\_QC.gdb Line Name: L5.2 L6.2 L7.2

Database: D:\Projects\\_QCReports\_Ord\\_Data\102709\QC\102709\_TA\_QC.gdb Line Name: L0 L1 L2

Line Name: L0 L1 L2

Database: D:\Projects\\_QCReports\_Ord\\_Data\102709\QC\102709\_TA\_QC.gdb Line Name: L0.1 L1.1 L2.1

Database: D:\Projects\\_QCReports\_Ord\\_Data\102709\QC\102709\_TA\_QC.gdb Line Name: L0.1 L1.1 L2.1

Database: D:\Projects\\_QCReports\_Ord\\_Data\102709\QC\102709\_TA\_QC.gdb Line Name: L0.2 L1.2 L2.2

Line Name: L0.2 L1.2 L2.2