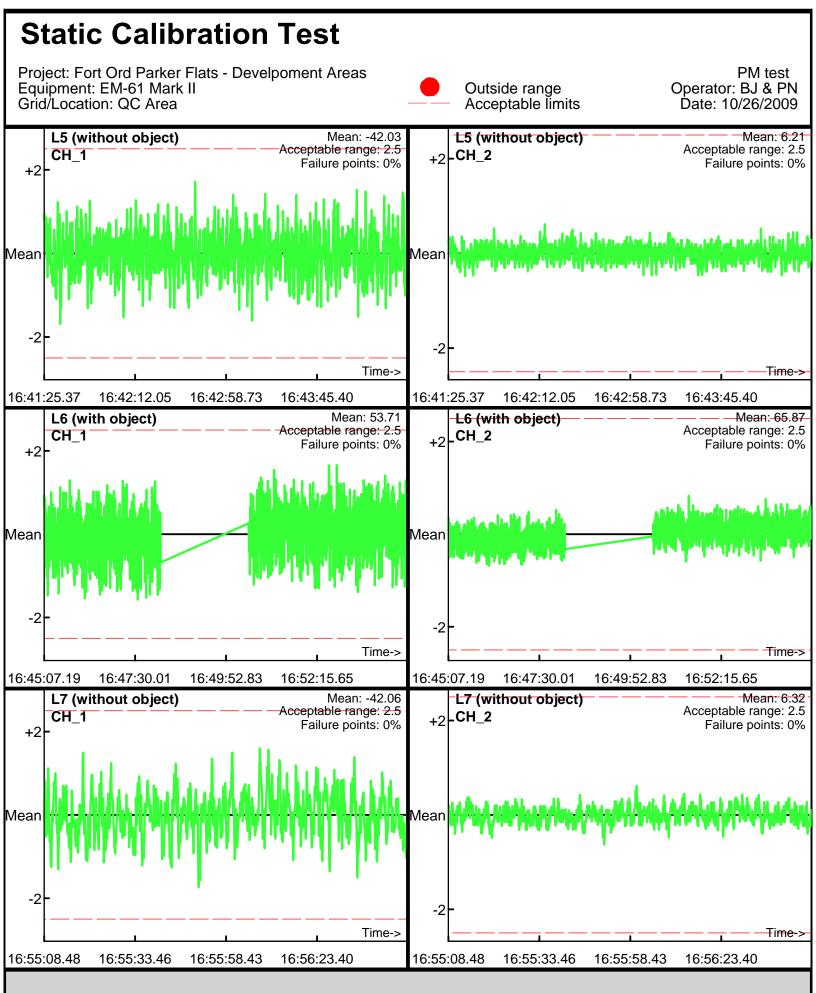

Database: D:\Projects\\_QCReports\_Ord\\_Data\102609\QC\102609\_TA\_QC.gdb Line Name: L5 L6 L7

Database: D:\Projects\\_QCReports\_Ord\\_Data\102609\QC\102609\_TA\_QC.gdb Line Name: L5 L6 L7

Database: D:\Projects\\_QCReports\_Ord\\_Data\102609\QC\102609\_TA\_QC.gdb Line Name: L5.1 L6.1 L7.1