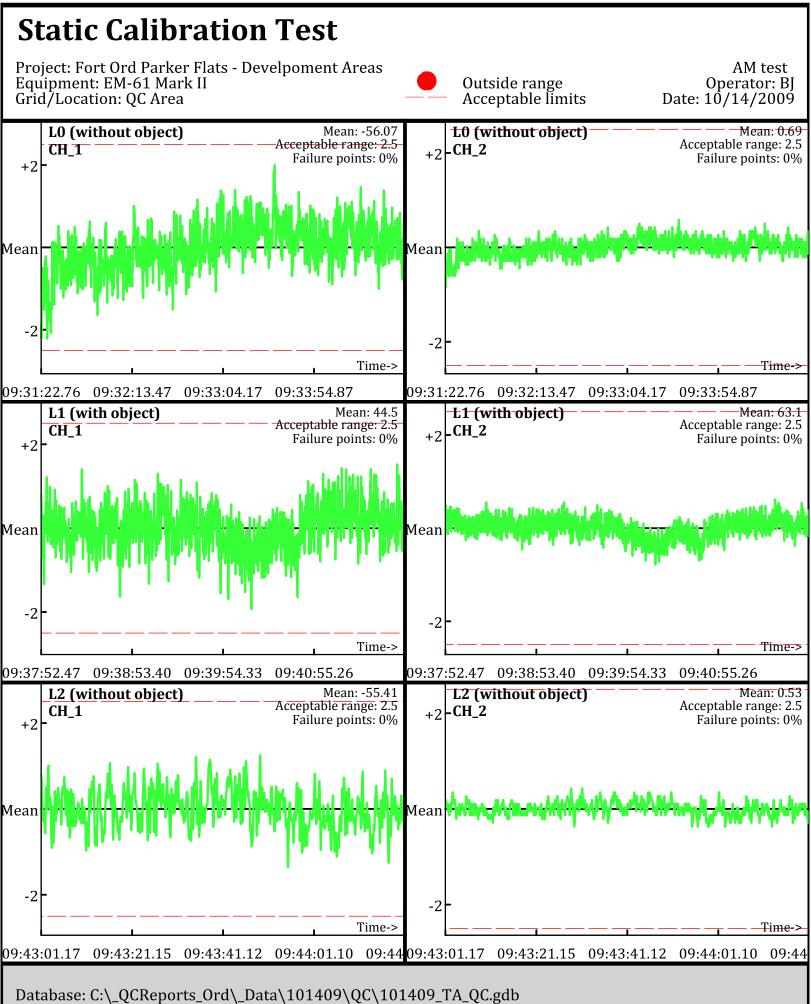

Database: C:\\_QCReports\_Ord\\_Data\100809\QC\100809\_TA\_QC.gdb Line Name: L5.2 L6.2 L7.2

Line Name: LÖ Ľ1 LŹ

Line Name: L0.1 L1.1 L2.1

Line Name: L0.2 L1.2 L2.2

Database: C:\\_QCReports\_Ord\\_Data\101409\QC\101409\_TA\_QC.gdb Line Name: L5 L6 L7

Database: C:\\_QCReports\_Ord\\_Data\101409\QC\101409\_TA\_QC.gdb Line Name: L5 L6 L7

Database: C:\\_QCReports\_Ord\\_Data\101409\QC\101409\_TA\_QC.gdb Line Name: L5.1 L6.1 L7.1

Database: C:\\_QCReports\_Ord\\_Data\101409\QC\101409\_TA\_QC.gdb Line Name: L5.1 L6.1 L7.1