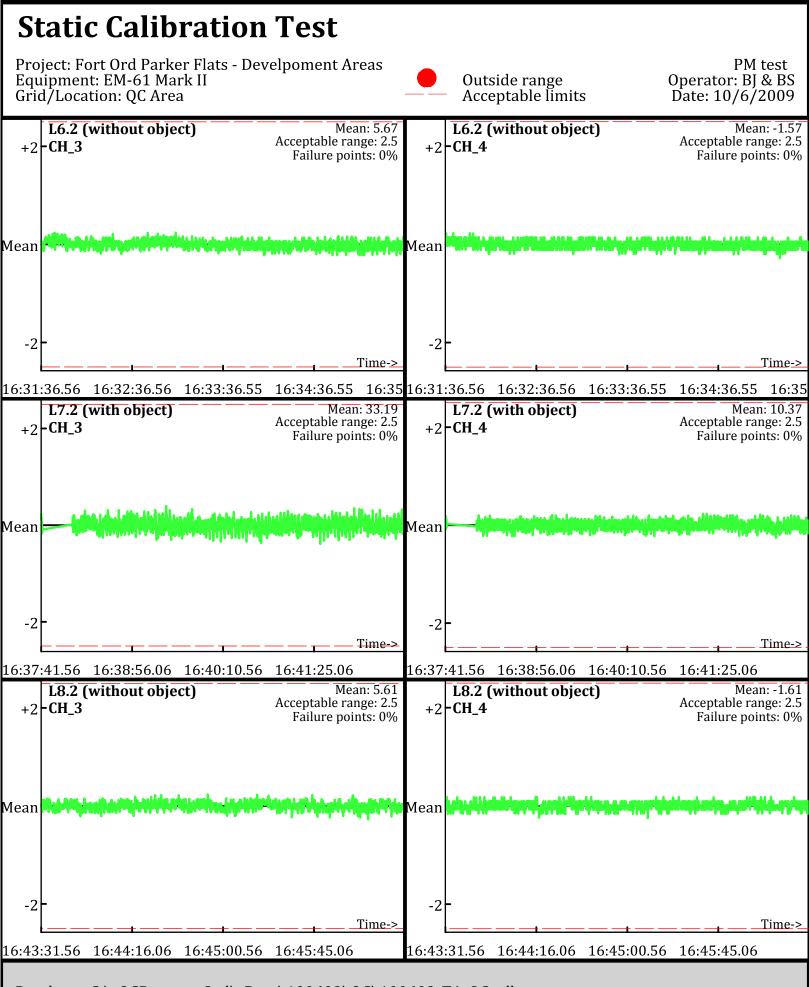

Page: 2

Database: C:\\_QCReports\_Ord\\_Data\100609\QC\100609\_TA\_QC.gdb Line Name: L6.2 L7.2 L8.2

Database: C:\\_QCReports\_Ord\\_Data\100609\QC\100609\_TA\_QC.gdb Line Name: L6.2 L7.2 L8.2

Line Name: LÖ Ľ1 LŹ