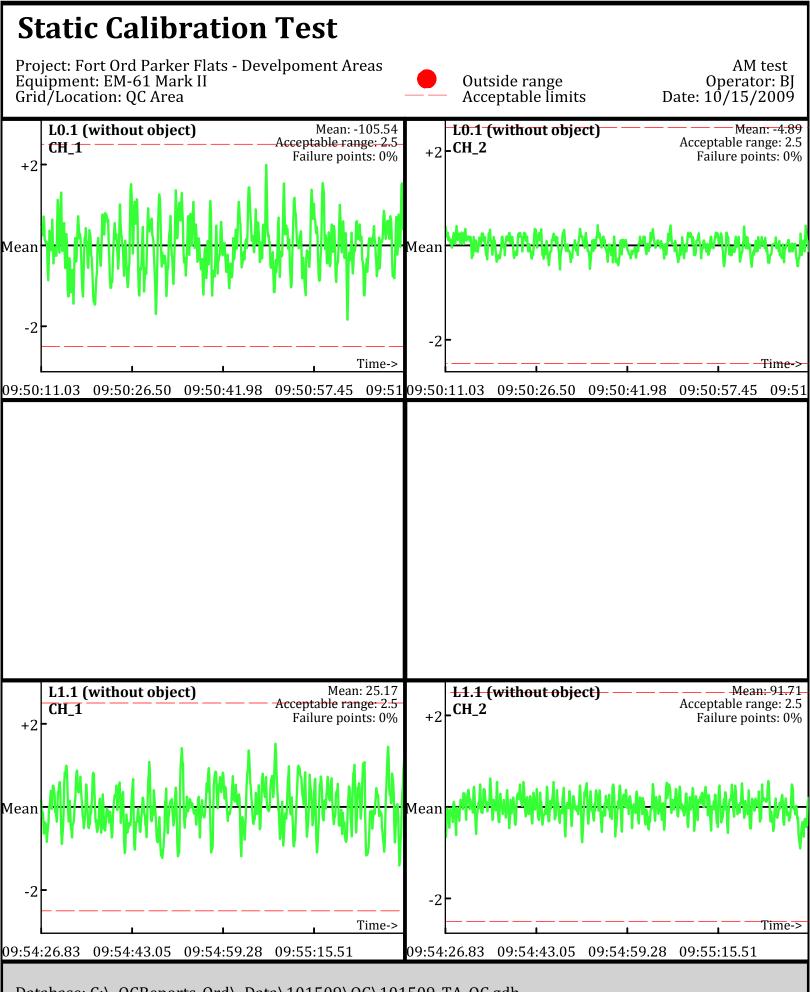

Database: C:\\_QCReports\_Ord\\_Data\101509\QC\101509\_TA\_QC.gdb Line Name: L0 L1 L1

Database: C:\\_QCReports\_Ord\\_Data\101509\QC\101509\_TA\_QC.gdb Line Name: L0.1 L1.1 L1.1

Page: 1

Line Name: LO.1 L1.1 L1.1

Line Name: L0.2 L1.2 L1.2

Database: C:\\_QCReports\_Ord\\_Data\101509\QC\101509\_TA\_QC.gdb Line Name: L0.2 L1.2 L1.2

Database: C:\\_QCReports\_Ord\\_Data\101509\QC\101509\_TA\_QC.gdb Line Name: L5 L6 L7