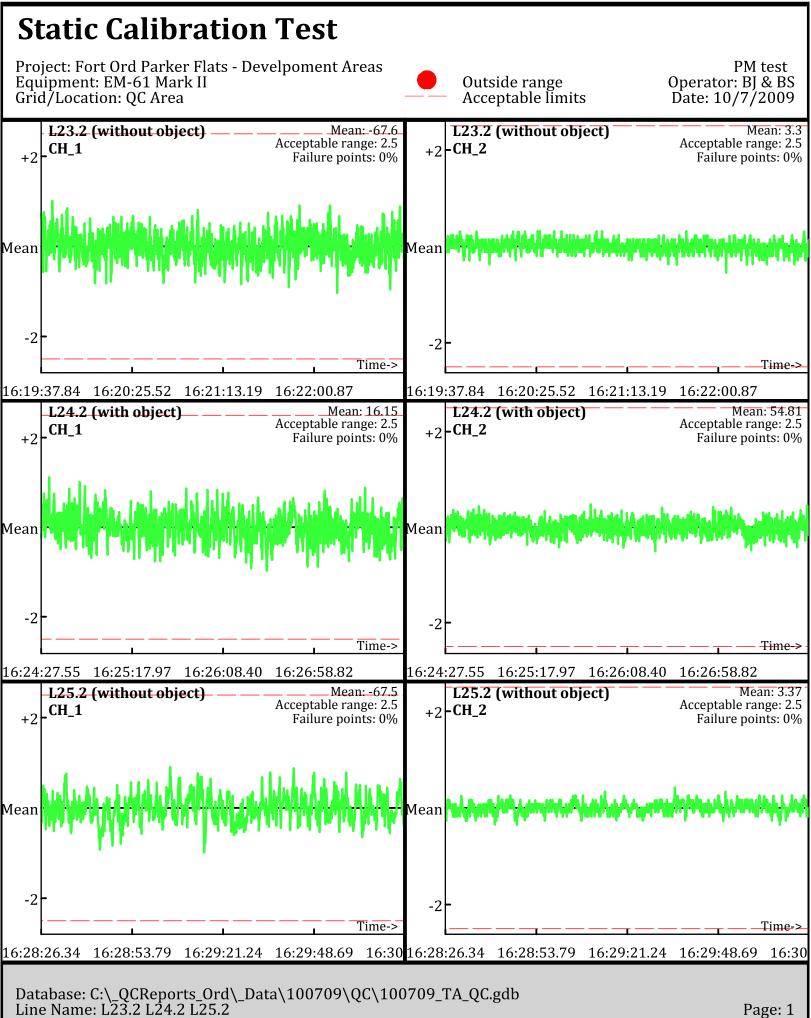

Database: C:\\_QCReports\_Ord\\_Data\100709\QC\100709\_TA\_QC.gdb Line Name: L23 L24 L25

Database: C:\\_QCReports\_Ord\\_Data\100709\QC\100709\_TA\_QC.gdb Line Name: L23 L24 L25

Database: C:\\_QCReports\_Ord\\_Data\100809\QC\100809\_TA\_QC.gdb Line Name: L0 L1 L2