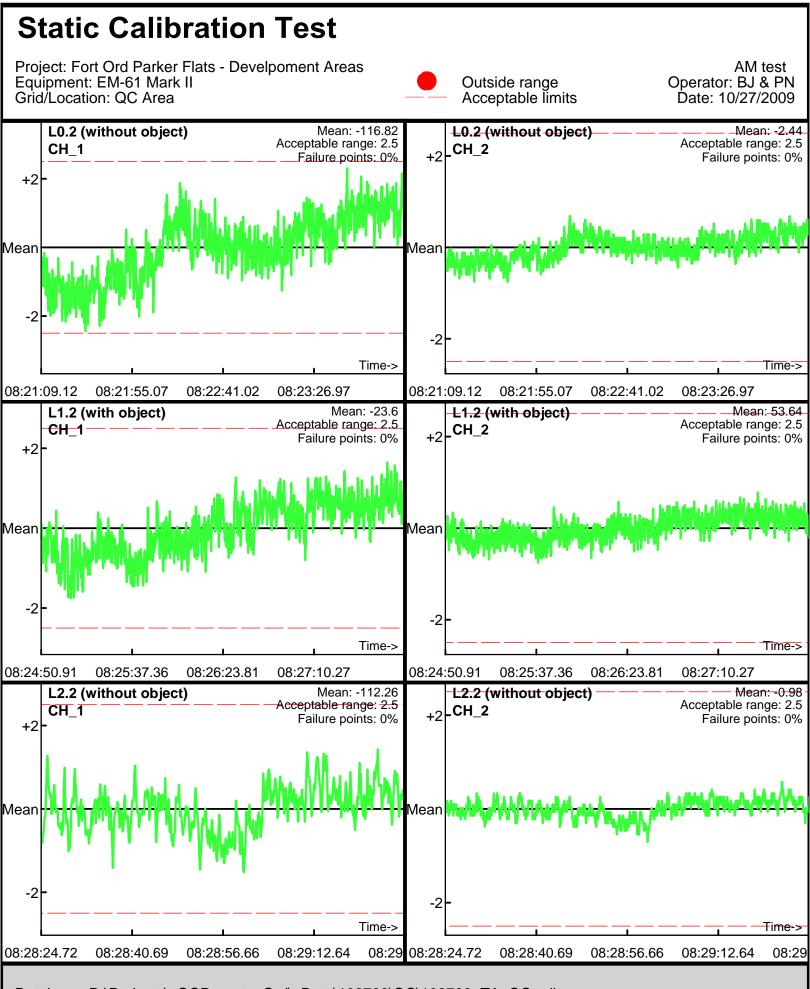

Database: D:\Projects\\_QCReports\_Ord\\_Data\102709\QC\102709\_TA\_QC.gdb Line Name: L0.2 L1.2 L2.2

Line Name: L0.2 L1.2 L2.2