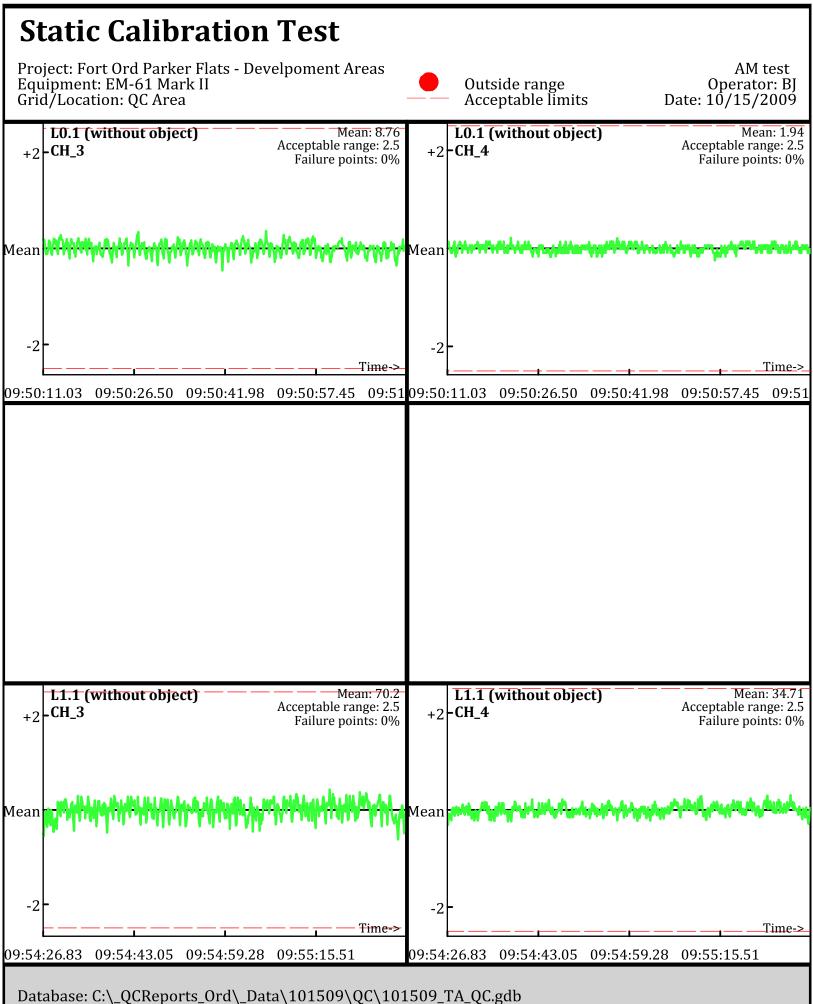

Database: C:\\_QCReports\_Ord\\_Data\101509\QC\101509\_TA\_QC.gdb Line Name: L0 L1 L1

Database: C:\\_QCReports\_Ord\\_Data\101509\QC\101509\_TA\_QC.gdb Line Name: L0.1 L1.1 L1.1

Page: 1

Line Name: LO.1 L1.1 L1.1

Line Name: L0.2 L1.2 L1.2

Database: C:\\_QCReports\_Ord\\_Data\101509\QC\101509\_TA\_QC.gdb Line Name: L0.2 L1.2 L1.2

Database: C:\\_QCReports\_Ord\\_Data\101509\QC\101509\_TA\_QC.gdb Line Name: L5 L6 L7