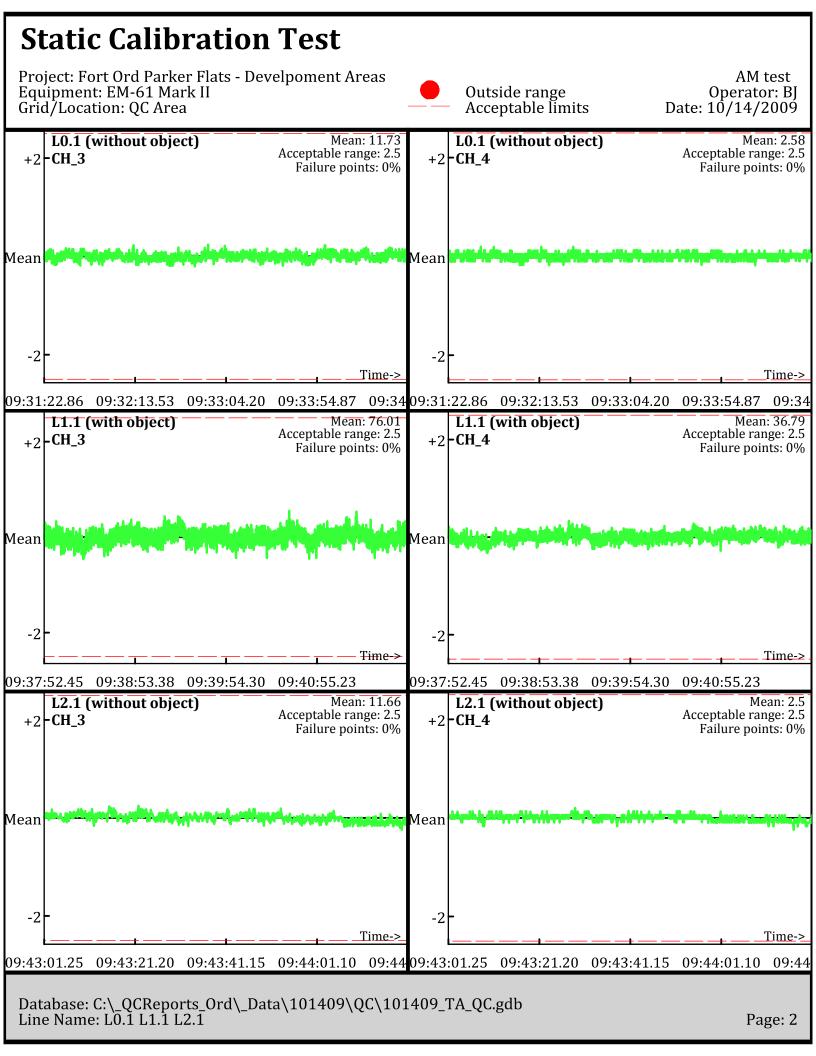

Database: C:\\_QCReports\_Ord\\_Data\100809\QC\100809\_TA\_QC.gdb Line Name: L5.2 L6.2 L7.2

Line Name: LÖ Ľ1 LŹ

Line Name: L0.1 L1.1 L2.1

Line Name: L0.2 L1.2 L2.2

Database: C:\\_QCReports\_Ord\\_Data\101409\QC\101409\_TA\_QC.gdb Line Name: L5 L6 L7

Database: C:\\_QCReports\_Ord\\_Data\101409\QC\101409\_TA\_QC.gdb Line Name: L5 L6 L7

Database: C:\\_QCReports\_Ord\\_Data\101409\QC\101409\_TA\_QC.gdb Line Name: L5.1 L6.1 L7.1

Database: C:\\_QCReports\_Ord\\_Data\101409\QC\101409\_TA\_QC.gdb Line Name: L5.1 L6.1 L7.1