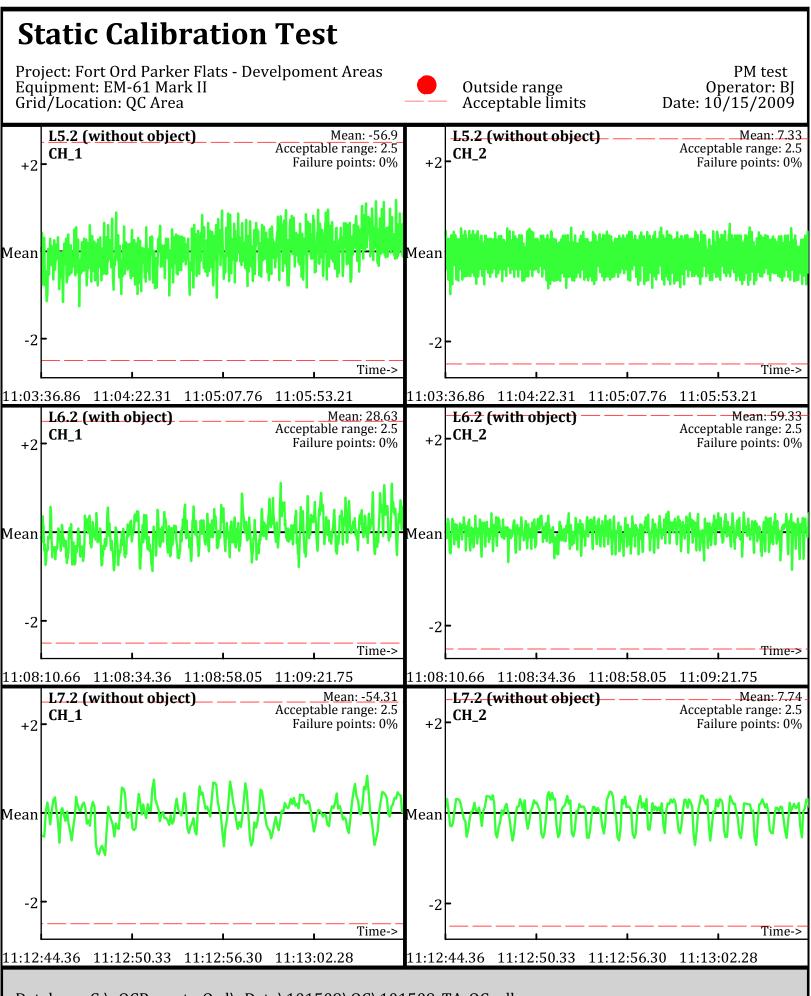

Database: C:\\_QCReports\_Ord\\_Data\100809\QC\100809\_TA\_QC.gdb Line Name: L5.2 L6.2 L7.2

Line Name: LÖ Ľ1 LŹ

Line Name: L0.1 L1.1 L2.1

Line Name: L0.2 L1.2 L2.2

Database: C:\\_QCReports\_Ord\\_Data\101409\QC\101409\_TA\_QC.gdb Line Name: L5 L6 L7