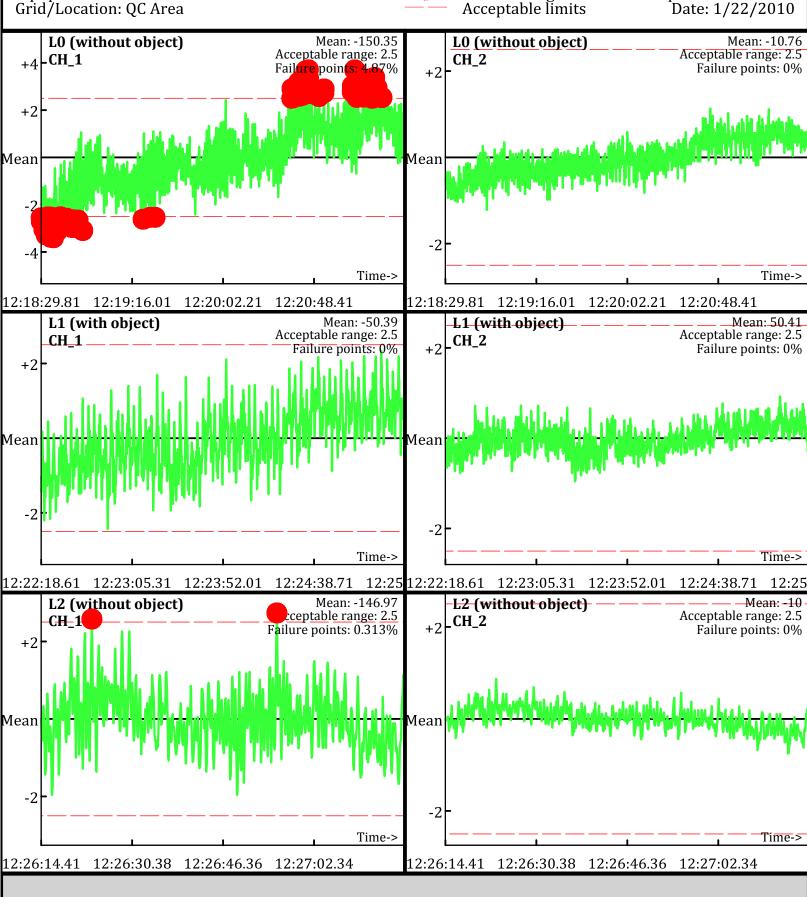

## **Static Calibration Test**

Project: Fort Ord Parker Flats - E.18.1.1-E18.1.2 Equipment: EM-61 Mark II Grid/Location: QC Area

**Outside** range

Database: D:\Projects\\_QCReports\_Ord\\_Data\012210\QC\012210\_TA\_QC.gdb Line Name: L0 L1 L2 AM test

**Operator: PN & MG** 

Database: D:\Projects\\_QCReports\_Ord\\_Data\012210\QC\012210\_TA\_QC.gdb Line Name: L0 L1 L2