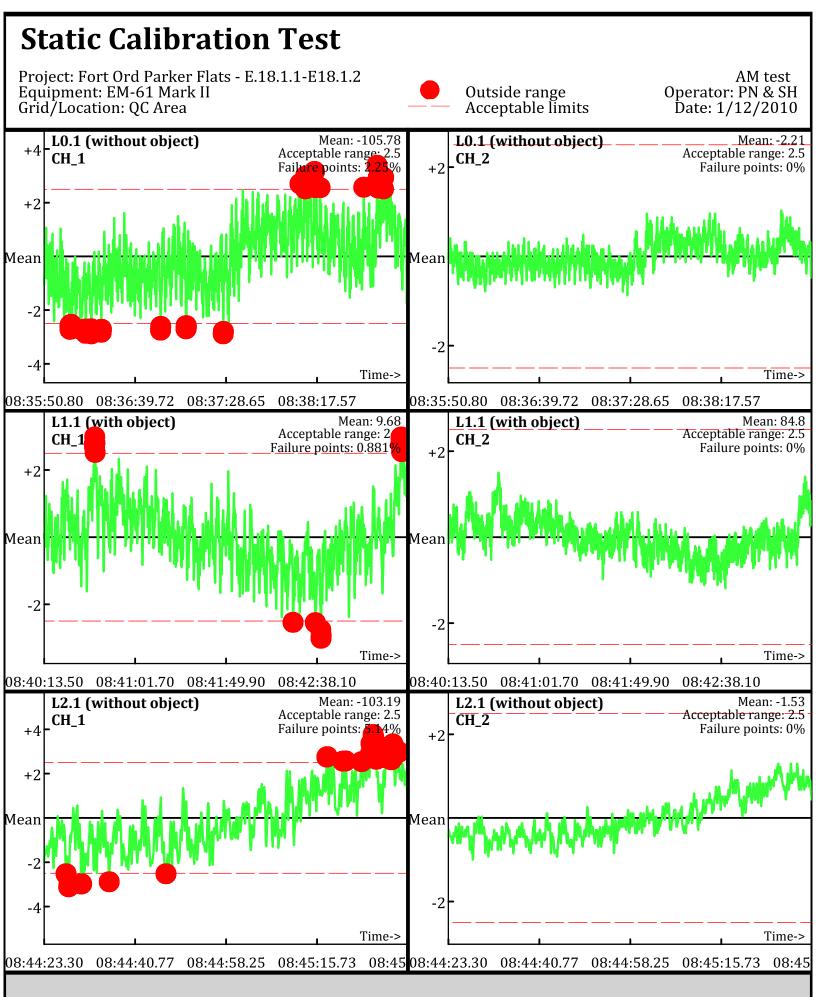

Database: D:\Projects\\_QCReports\_Ord\\_Data\011210\QC\011210\_TA\_QC.gdb Line Name: L0.1 L1.1 L2.1

Line Name: LÒ.2 Ĺ1.2 L̄2.Ž

Project: Fort Ord Parker Flats - E.18.1.1-E18.1.2 Equipment: EM-61 Mark II Grid/Location: QC Area