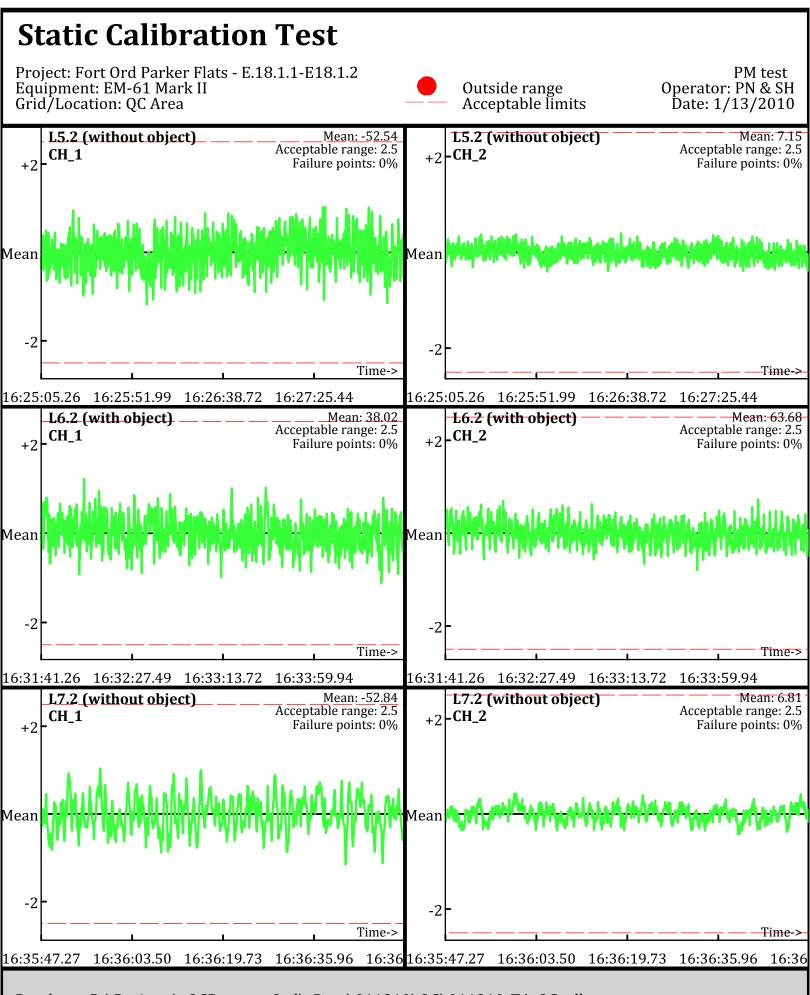

Database: D:\Projects\\_QCReports\_Ord\\_Data\011110\QC\011110\_TA\_QC.gdb Line Name: L5.2 L6.2 L7.2

Line Name: L5.2 Ĺ6.2 Ĺ7.Ž

Project: Fort Ord Parker Flats - E.18.1.1-E18.1.2 Equipment: EM-61 Mark II Grid/Location: QC Area