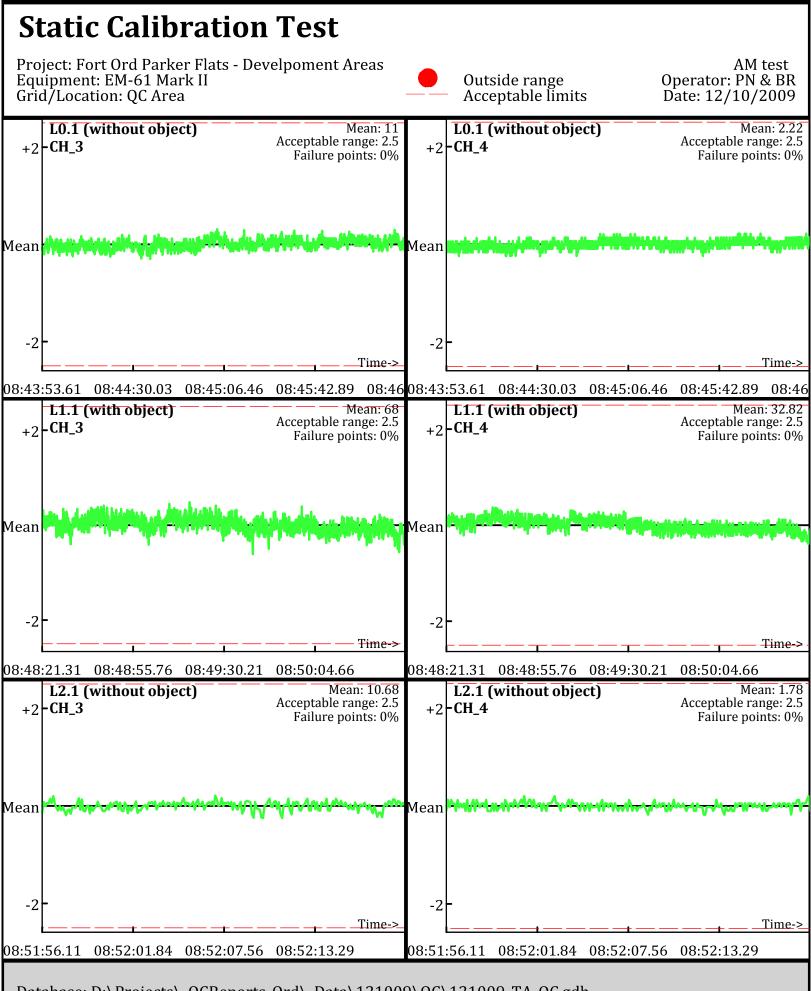

Database: D:\Projects\\_QCReports\_Ord\\_Data\113009\QC\113009\_TA\_QC.gdb Line Name: L0 L1 L2

Database: D:\Projects\\_QCReports\_Ord\\_Data\113009\QC\113009\_TA\_QC.gdb Line Name: L0 L1 L2

Database: D:\Projects\\_QCReports\_Ord\\_Data\113009\QC\113009\_TA\_QC.gdb Line Name: L0.1 L1.1 L2.1

Database: D:\Projects\\_QCReports\_Ord\\_Data\113009\QC\113009\_TA\_QC.gdb Line Name: L0.1 L1.1 L2.1

Database: D:\Projects\\_QCReports\_Ord\\_Data\113009\QC\113009\_TA\_QC.gdb Line Name: L0.2 L1.2 L2.2