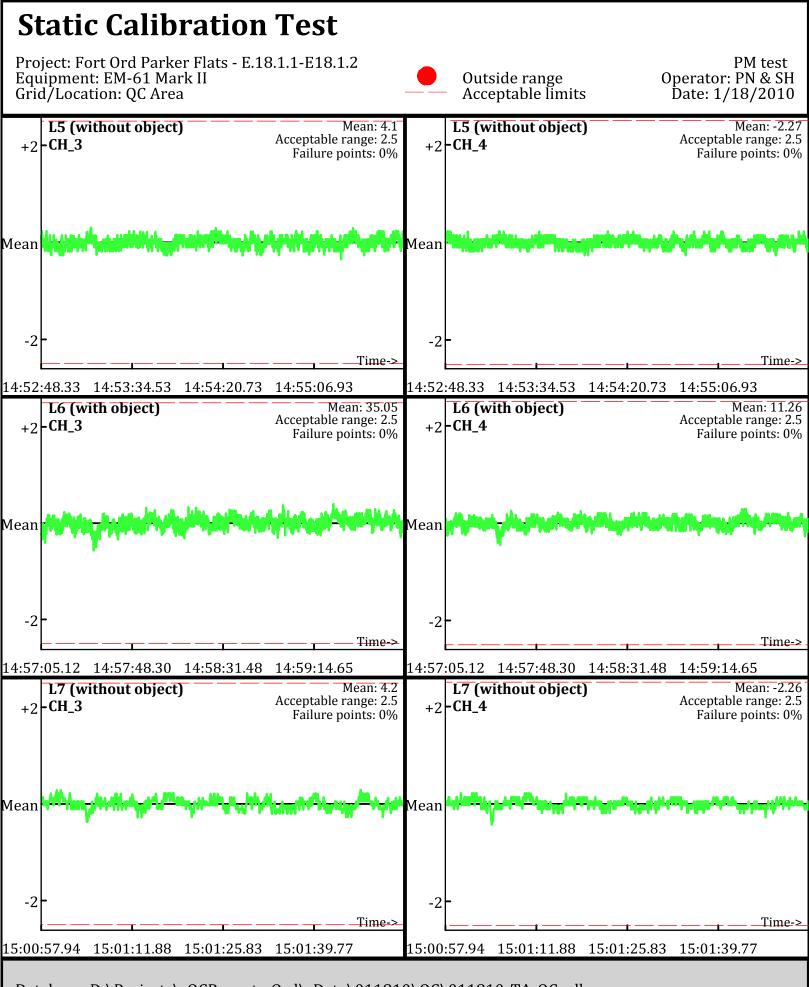

Database: D:\Projects\\_QCReports\_Ord\\_Data\011810\QC\011810\_TA\_QC.gdb Line Name: L0 L1 L2

Database: D:\Projects\\_QCReports\_Ord\\_Data\011810\QC\011810\_TA\_QC.gdb Line Name: L0 L1 L2

## **Static Calibration Test**

Project: Fort Ord Parker Flats - E.18.1.1-E18.1.2 Equipment: EM-61 Mark II Grid/Location: QC Area

**Outside** range

AM test

**Operator: PN & SH** 

Database: D:\Projects\\_QCReports\_Ord\\_Data\011810\QC\011810\_TA\_QC.gdb Line Name: L0.2 L1.2 L2.2

Line Name: L0.2 Ĺ1.2 L2.2

Database: D:\Projects\\_QCReports\_Ord\\_Data\011810\QC\011810\_TA\_QC.gdb Line Name: L5 L6 L7

Database: D:\Projects\\_QCReports\_Ord\\_Data\011810\QC\011810\_TA\_QC.gdb Line Name: L5 L6 L7