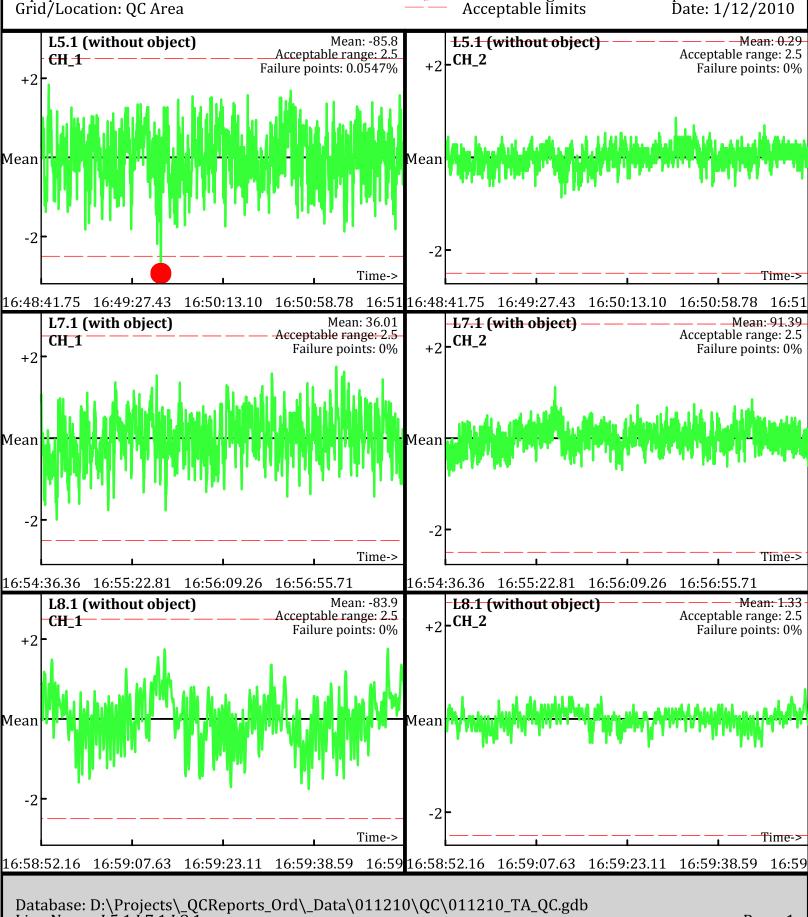

**Outside** range

Line Name: L5 L7 L8

PM test

Line Name: Lڬ L႗́ L8

Project: Fort Ord Parker Flats - E.18.1.1-E18.1.2 Equipment: EM-61 Mark II Grid/Location: QC Area

**Outside** range

Line Name: L5.1 Ĺ7.1 Ĺ8.1

PM test

Line Name: L5.1 Ĺ7.1 Ĺ8.1

Database: D:\Projects\\_QCReports\_Ord\\_Data\011210\QC\011210\_TA\_QC.gdb Line Name: L5.2 L7.2 L8.2

Database: D:\Projects\\_QCReports\_Ord\\_Data\011210\QC\011210\_TA\_QC.gdb Line Name: L5.2 L7.2 L8.2