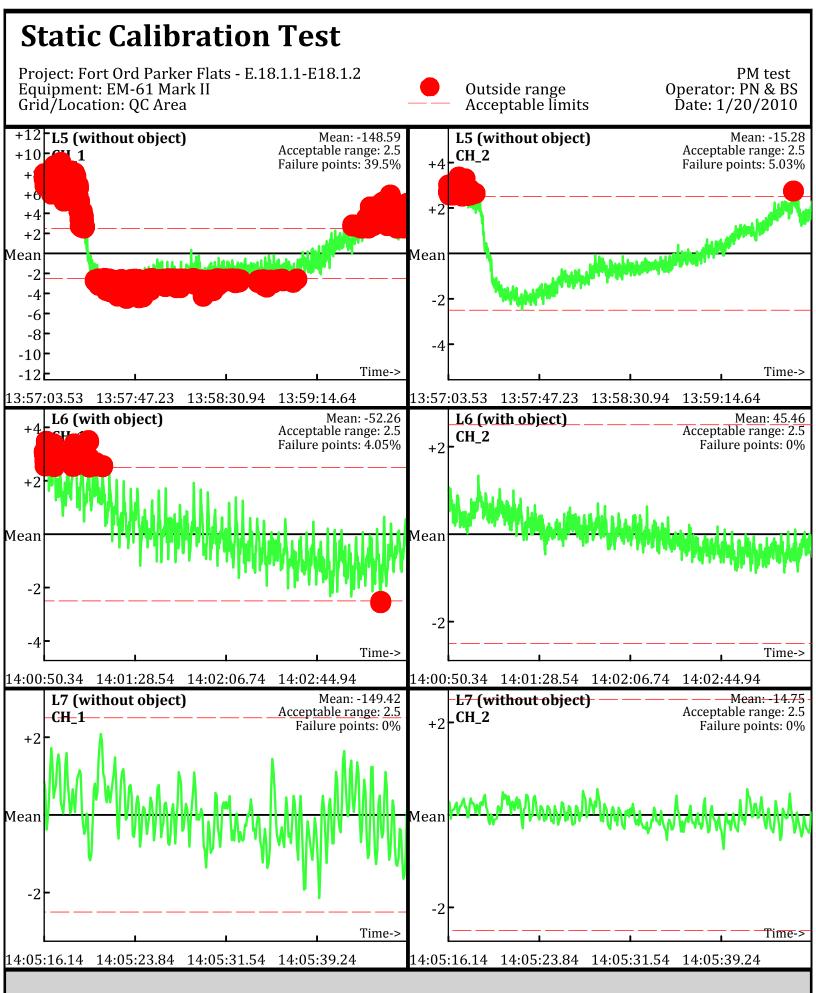

## **Static Calibration Test**

Project: Fort Ord Parker Flats - E.18.1.1-E18.1.2 Equipment: EM-61 Mark II

**Outside** range

PM test

**Operator: PN & BS** 

Line Name: L5.1 Ĺ6.1 Ĺ7.1

Line Name: L5.1 Ĺ6.1 Ĺ7.1

Line Name: L5.2 Ĺ6.2 L7.Ž

Line Name: L5.2 Ĺ6.2 Ĺ7.2