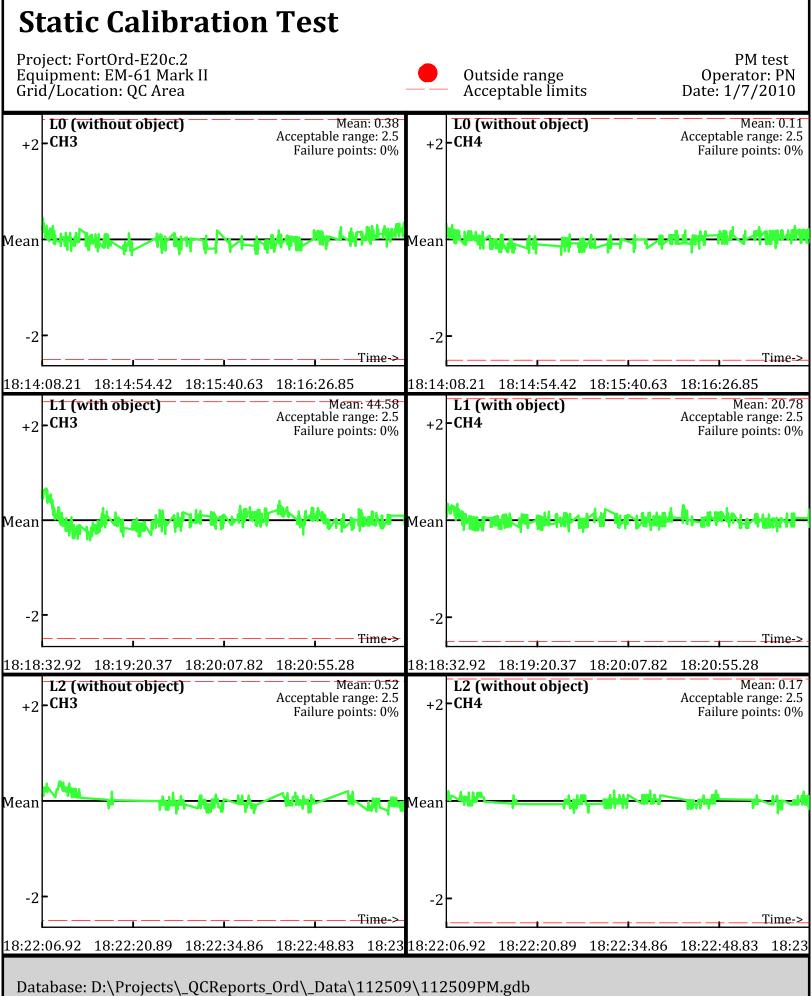

Line Name: L0 L1 L2

Line Name: L0 L1 L2

Line Name: L0.1 L1.1 L2.1

Line Name: L0.1 L1.1 L2.1

Line Name: L0.2 L1.2 L2.2

Line Name: L0.2 L1.2 L2.2

Database: D:\Projects\\_QCReports\_Ord\\_Data\111309\QC\111309\_TA\_QC.gdb Line Name: L5 L6 L7