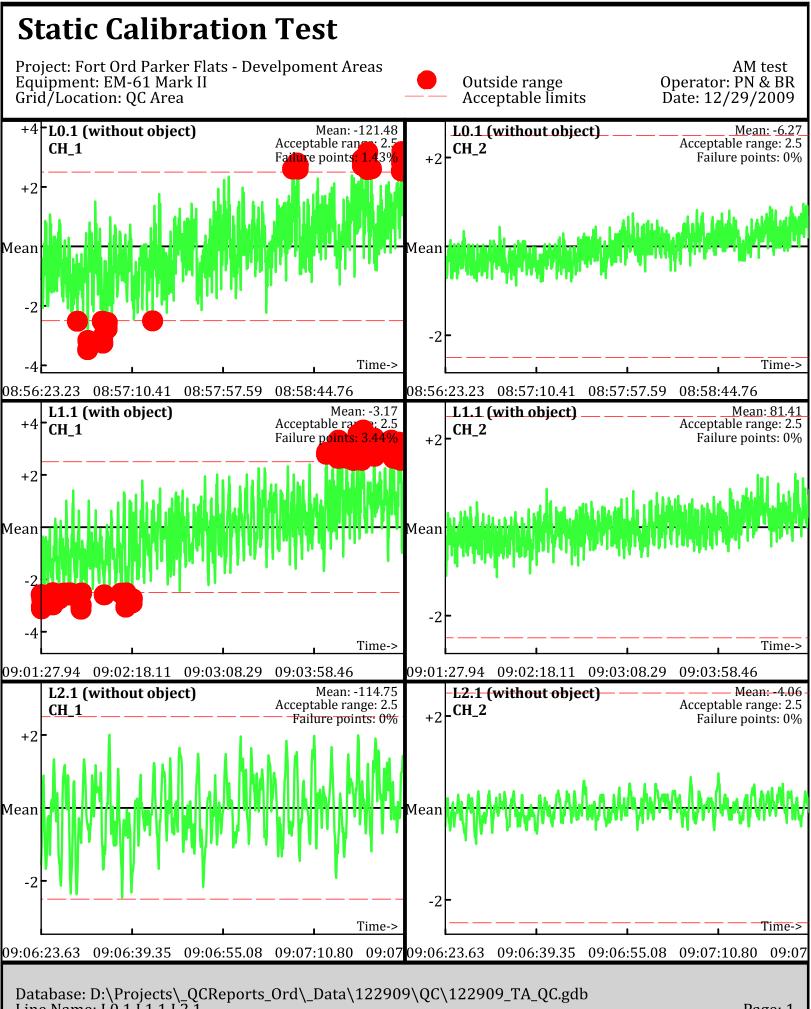

Database: D:\Projects\\_QCReports\_Ord\\_Data\122909\QC\122909\_TA\_QC.gdb Line Name: L0 L1 L2

Database: D:\Projects\\_QCReports\_Ord\\_Data\122909\QC\122909\_TA\_QC.gdb Line Name: L0 L1 L2

Line Name: L0.1 Ĺ1.1 L2.1