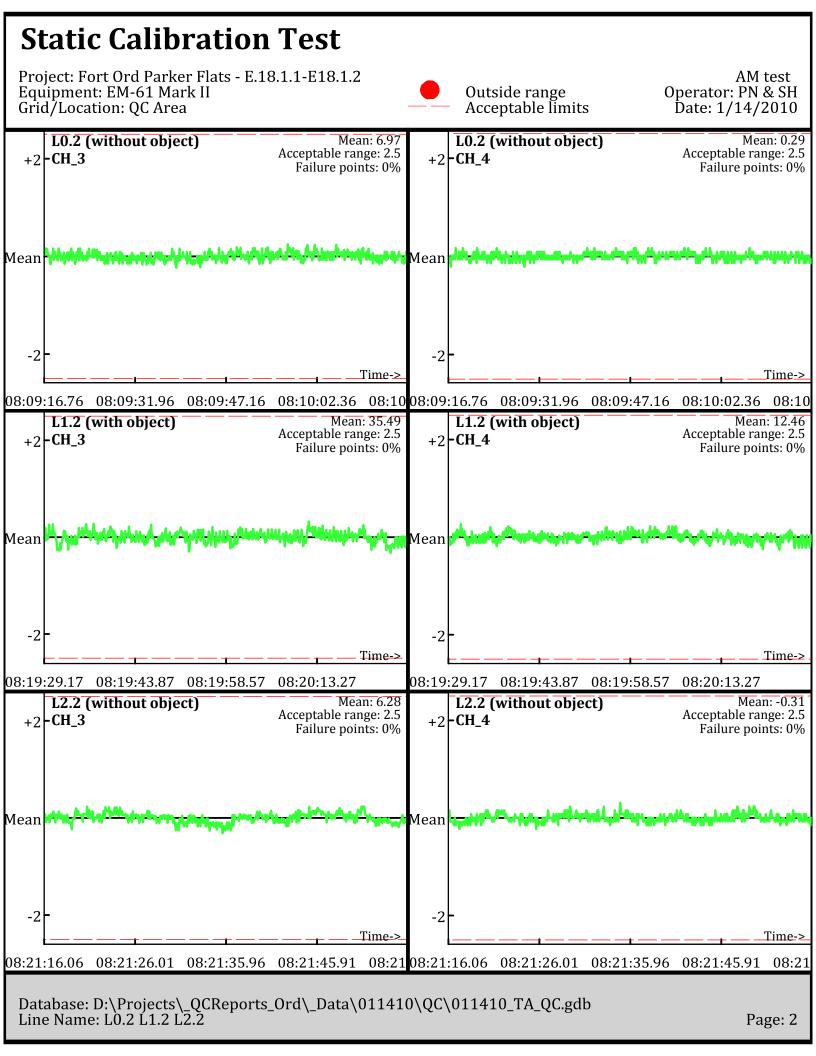

Line Name: L5.2 Ĺ6.2 Ĺ7.2

Line Name: LÒ L1 L2

Database: D:\Projects\\_QCReports\_Ord\\_Data\011410\QC\011410\_TA\_QC.gdb Line Name: L0.1 L1.1 L2.1

Line Name: L0.1 Ĺ1.1 L2.1

Line Name: L0.2 Ĺ1.2 L2.Ž

Database: D:\Projects\\_QCReports\_Ord\\_Data\011410\QC\011410\_TA\_QC.gdb Line Name: L5 L6 L5