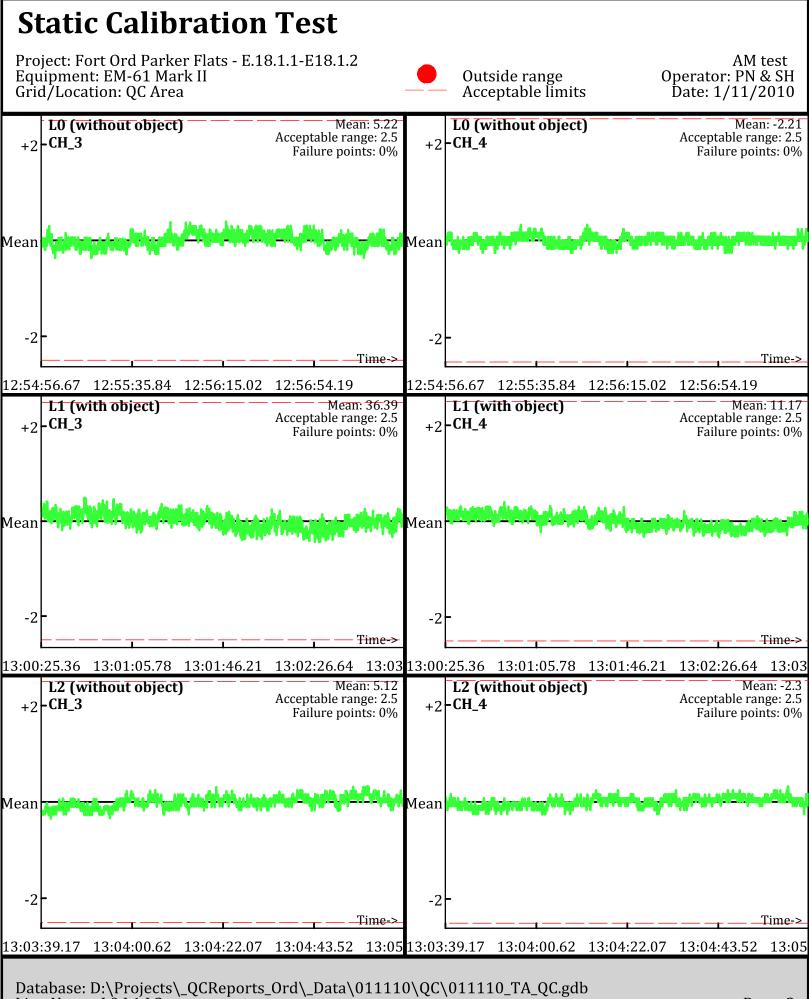

Line Name: LÒ LÍ L2

Project: Fort Ord Parker Flats - E.18.1.1-E18.1.2 Equipment: EM-61 Mark II Grid/Location: QC Area

**Outside** range

Line Name: LÒ LÍ L2

AM test

Line Name: LÒ L1 L2

Project: Fort Ord Parker Flats - E.18.1.1-E18.1.2 Equipment: EM-61 Mark II Grid/Location: QC Area

**Outside** range

Line Name: LÒ.1 Ĺ1.1 L̄2.1

AM test

Line Name: L0.1 Ĺ1.1 L2.1

Project: Fort Ord Parker Flats - E.18.1.1-E18.1.2 Equipment: EM-61 Mark II Grid/Location: QC Area

**Outside** range

Database: D:\Projects\\_QCReports\_Ord\\_Data\011110\QC\011110\_TA\_QC.gdb Line Name: L0.2 L1.2 L2.2 AM test