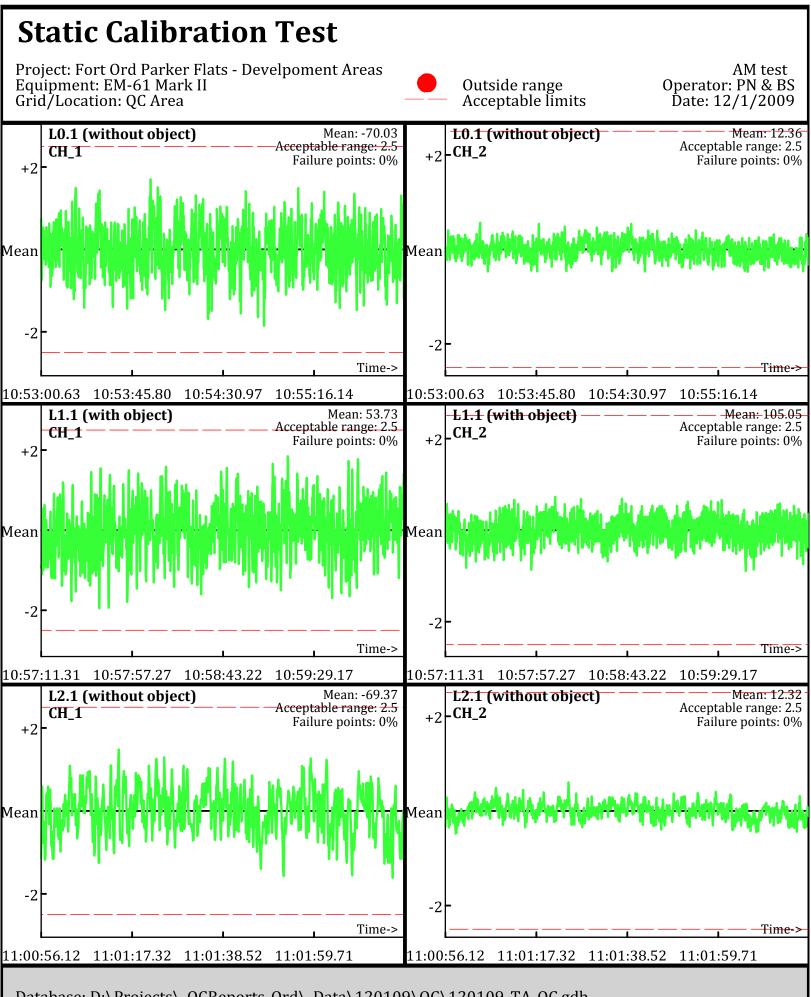

Line Name: LÒ L1 L2

Line Name: LO L1 L2

Database: D:\Projects\\_QCReports\_Ord\\_Data\120109\QC\120109\_TA\_QC.gdb Line Name: L0.1 L1.1 L2.1

Database: D:\Projects\\_QCReports\_Ord\\_Data\120109\QC\120109\_TA\_QC.gdb Line Name: L0.1 L1.1 L2.1