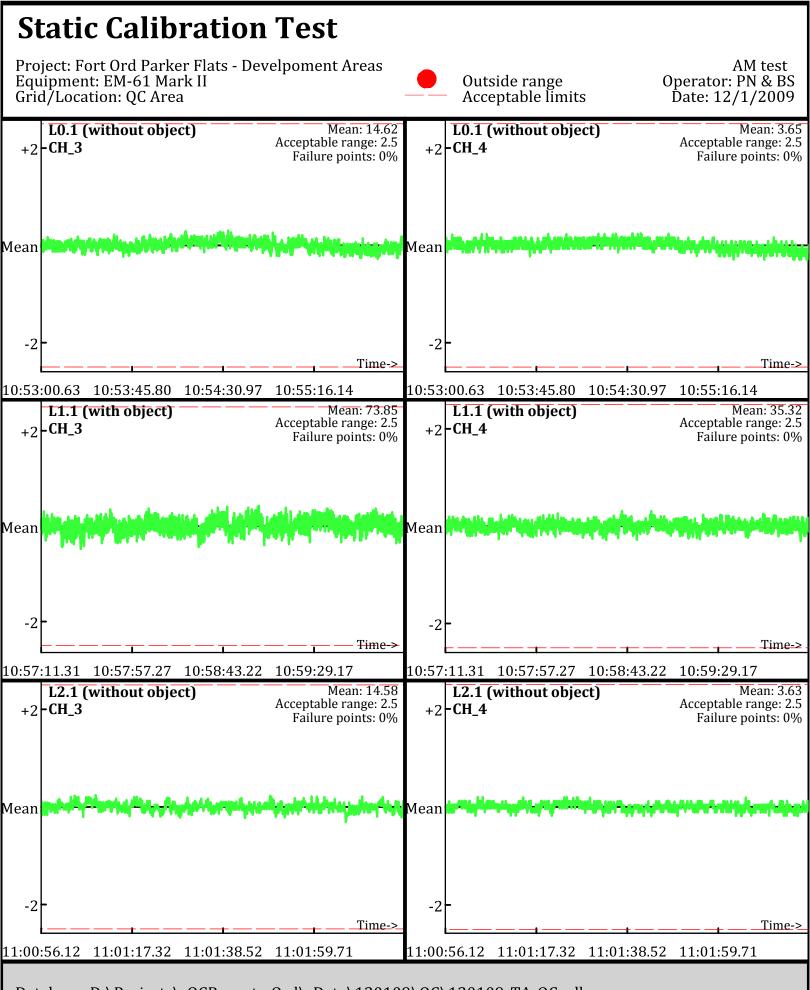

Line Name: LÒ L1 L2

Line Name: LO L1 L2

Database: D:\Projects\\_QCReports\_Ord\\_Data\120109\QC\120109\_TA\_QC.gdb Line Name: L0.1 L1.1 L2.1

Database: D:\Projects\\_QCReports\_Ord\\_Data\120109\QC\120109\_TA\_QC.gdb Line Name: L0.1 L1.1 L2.1

Database: D:\Projects\\_QCReports\_Ord\\_Data\120109\QC\120109\_TA\_QC.gdb Line Name: L0.2 L1.2 L2.2

Database: D:\Projects\\_QCReports\_Ord\\_Data\120109\QC\120109\_TA\_QC.gdb Line Name: L0.2 L1.2 L2.2