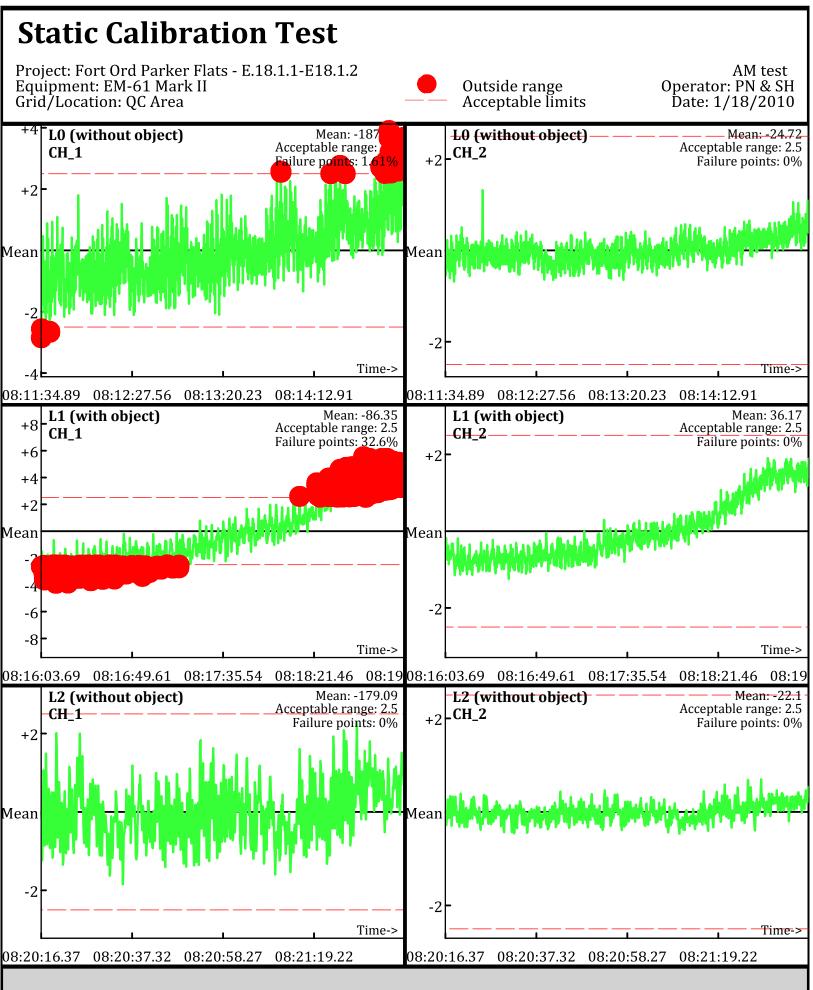

Database: D:\Projects\\_QCReports\_Ord\\_Data\011810\QC\011810\_TA\_QC.gdb Line Name: L0 L1 L2

Database: D:\Projects\\_QCReports\_Ord\\_Data\011810\QC\011810\_TA\_QC.gdb Line Name: L0 L1 L2

## **Static Calibration Test**

Project: Fort Ord Parker Flats - E.18.1.1-E18.1.2 Equipment: EM-61 Mark II Grid/Location: QC Area

**Outside** range

AM test

**Operator: PN & SH** 

Database: D:\Projects\\_QCReports\_Ord\\_Data\011810\QC\011810\_TA\_QC.gdb Line Name: L0.2 L1.2 L2.2