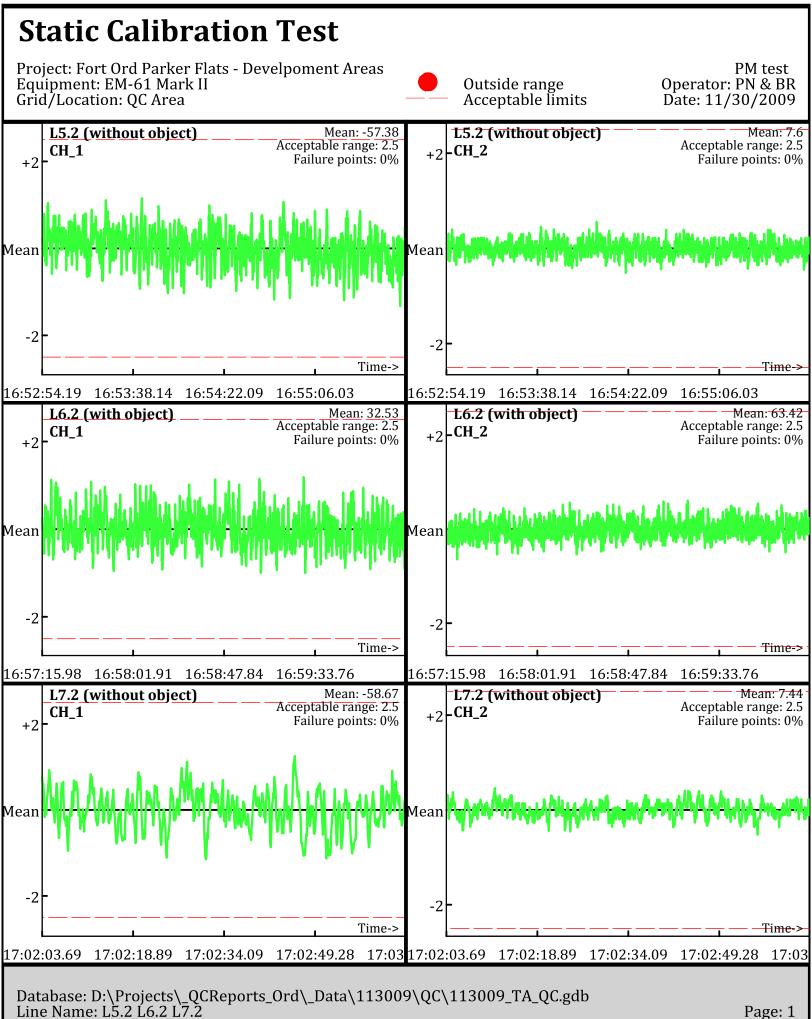

Database: D:\Projects\\_QCReports\_Ord\\_Data\111309\QC\111309\_TA\_QC.gdb Line Name: L5.2 L6.2 L7.2

Database: D:\Projects\\_QCReports\_Ord\\_Data\111309\QC\111309\_TA\_QC.gdb Line Name: L5.2 L6.2 L7.2