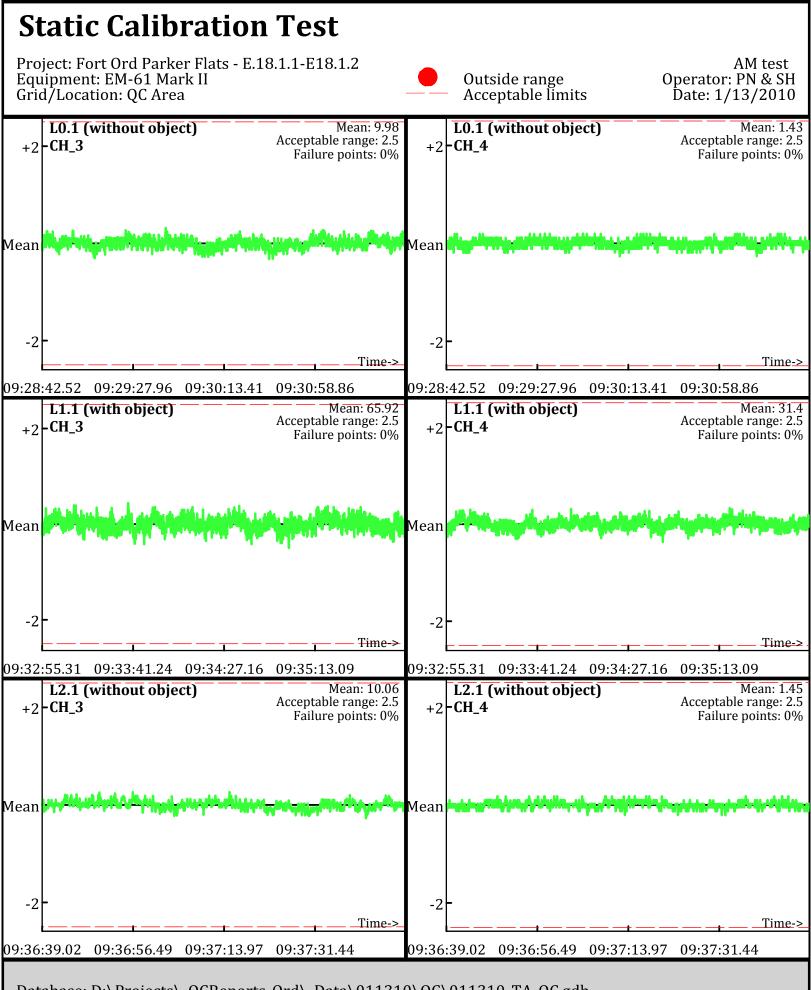

Project: Fort Ord Parker Flats - E.18.1.1-E18.1.2 Equipment: EM-61 Mark II Grid/Location: QC Area

**Outside** range

Line Name: LÒ L1 L2

AM test

Line Name: LÒ LÍ L2

Database: D:\Projects\\_QCReports\_Ord\\_Data\011310\QC\011310\_TA\_QC.gdb Line Name: L0.1 L1.1 L2.1

Database: D:\Projects\\_QCReports\_Ord\\_Data\011310\QC\011310\_TA\_QC.gdb Line Name: L0.1 L1.1 L2.1

Database: D:\Projects\\_QCReports\_Ord\\_Data\011310\QC\011310\_TA\_QC.gdb Line Name: L0.2 L1.2 L2.2