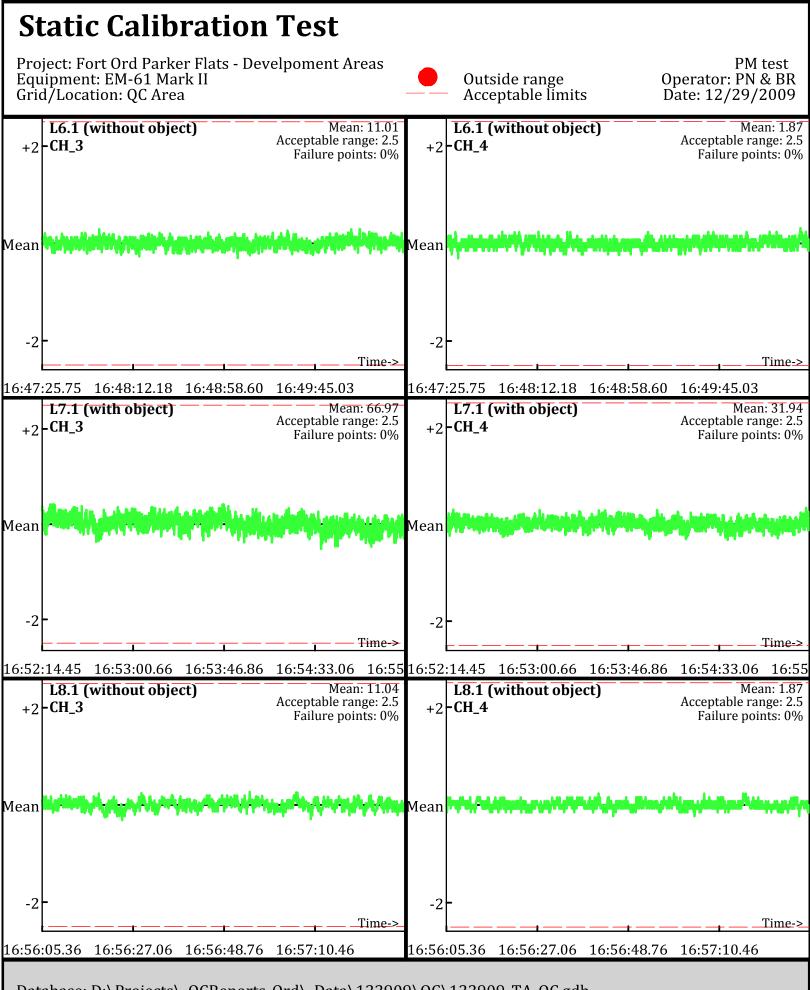

Line Name: LÒ.2 Ĺ1.2 L̄2.Ž

Line Name: L0.2 Ĺ1.2 L2.2

Database: D:\Projects\\_QCReports\_Ord\\_Data\122909\QC\122909\_TA\_QC.gdb Line Name: L6 L7 L8

Database: D:\Projects\\_QCReports\_Ord\\_Data\122909\QC\122909\_TA\_QC.gdb Line Name: L6 L7 L8

Database: D:\Projects\\_QCReports\_Ord\\_Data\122909\QC\122909\_TA\_QC.gdb Line Name: L6.1 L7.1 L8.1

Database: D:\Projects\\_QCReports\_Ord\\_Data\122909\QC\122909\_TA\_QC.gdb Line Name: L6.1 L7.1 L8.1

Database: D:\Projects\\_QCReports\_Ord\\_Data\122909\QC\122909\_TA\_QC.gdb Line Name: L6.2 L7.2 L8.2

Database: D:\Projects\\_QCReports\_Ord\\_Data\122909\QC\122909\_TA\_QC.gdb Line Name: L6.2 L7.2 L8.2