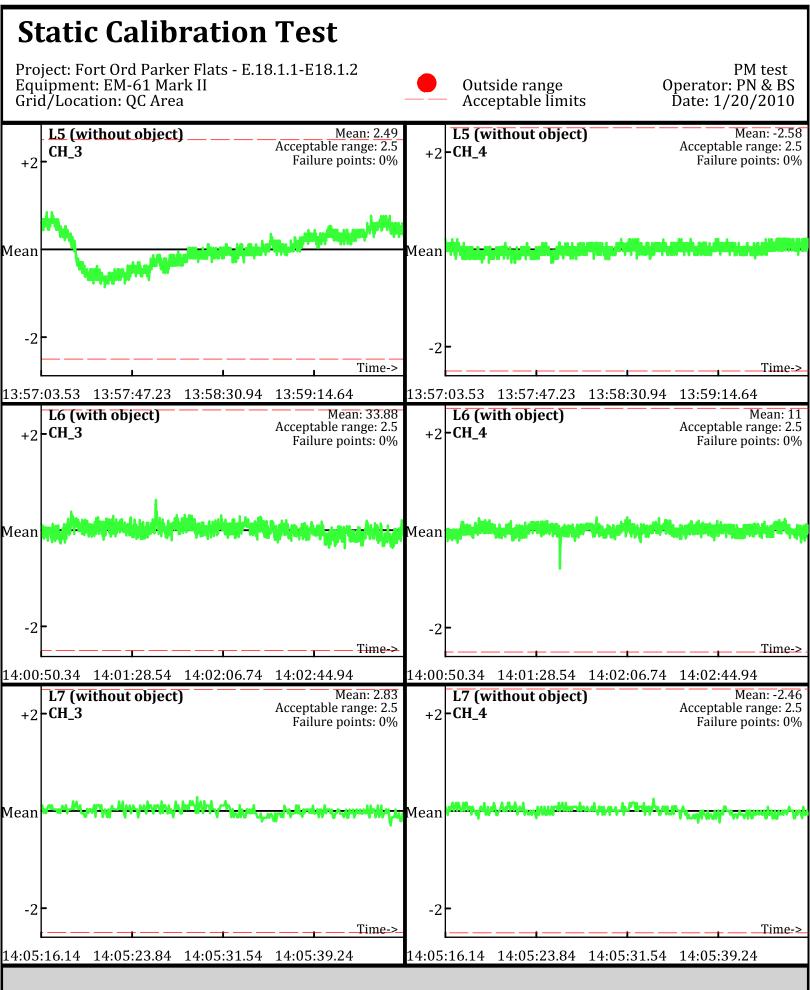

Line Name: L0.1 Ĺ1.1 L2.1

Line Name: LÒ.2 Ĺ1.2 L̄2.Ž

Database: D:\Projects\\_QCReports\_Ord\\_Data\012010\QC\012010\_TA\_QC.gdb Line Name: L5 L6 L7

Database: D:\Projects\\_QCReports\_Ord\\_Data\012010\QC\012010\_TA\_QC.gdb Line Name: L5 L6 L7