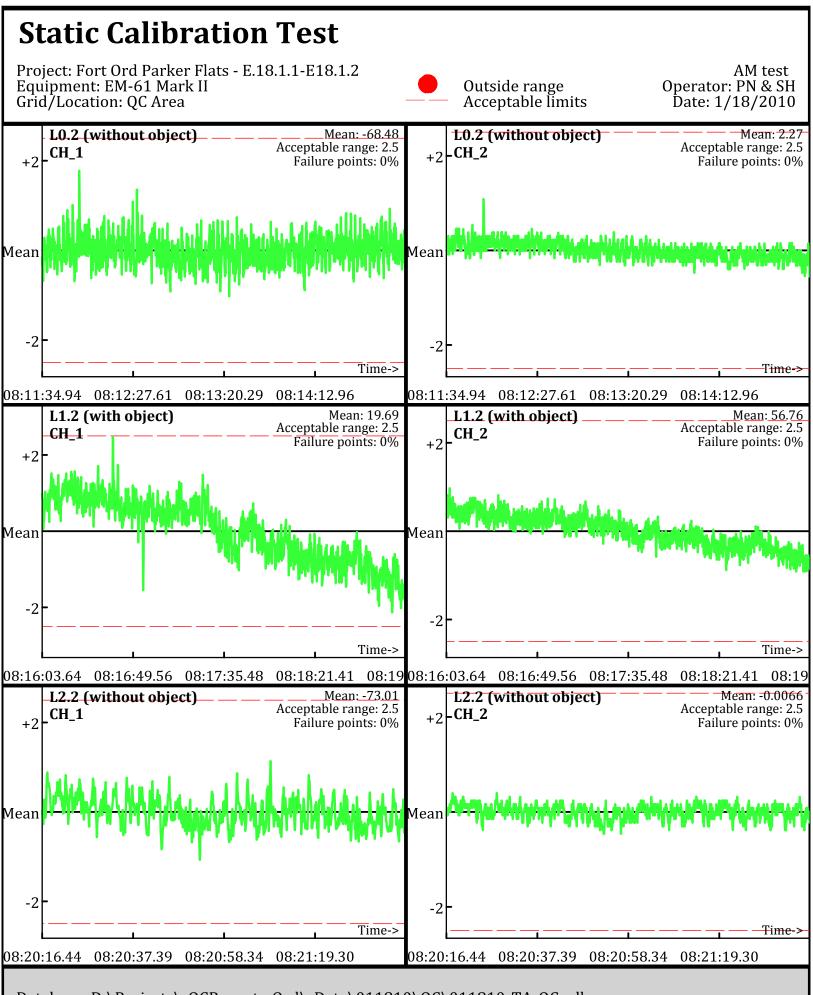

## **Static Calibration Test**

Project: Fort Ord Parker Flats - E.18.1.1-E18.1.2 Equipment: EM-61 Mark II Grid/Location: QC Area

**Outside** range

AM test

**Operator: PN & SH** 

Database: D:\Projects\\_QCReports\_Ord\\_Data\011810\QC\011810\_TA\_QC.gdb Line Name: L0.2 L1.2 L2.2

Line Name: L0.2 Ĺ1.2 L2.2

Database: D:\Projects\\_QCReports\_Ord\\_Data\011810\QC\011810\_TA\_QC.gdb Line Name: L5 L6 L7

Database: D:\Projects\\_QCReports\_Ord\\_Data\011810\QC\011810\_TA\_QC.gdb Line Name: L5 L6 L7