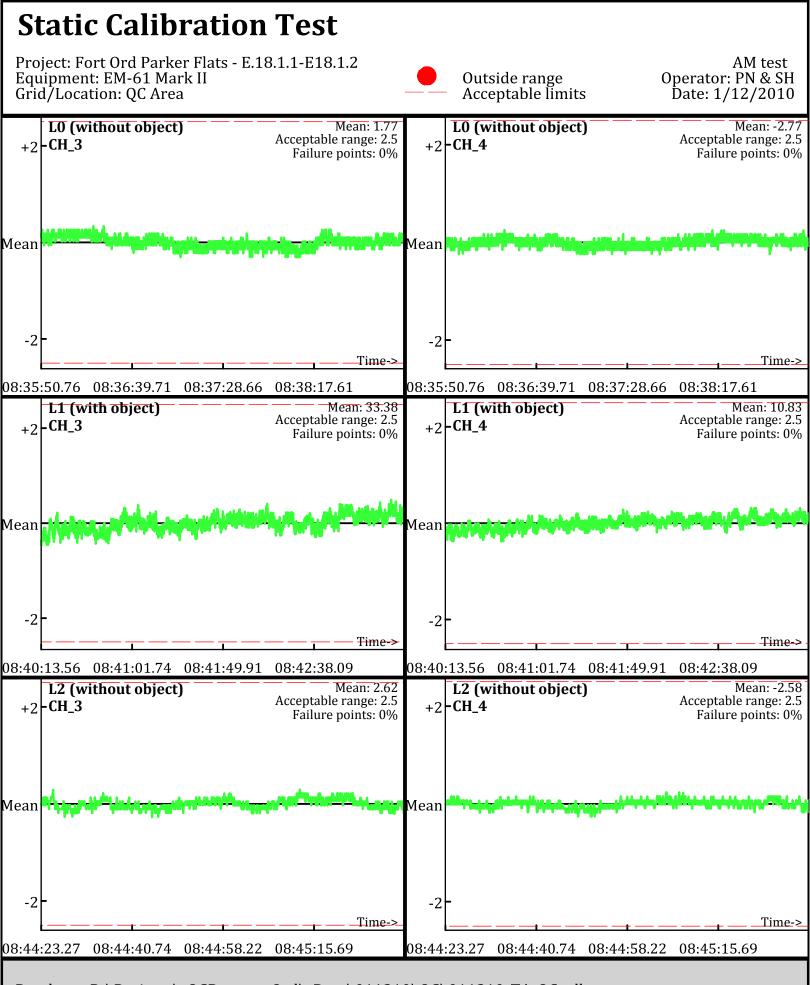

Database: D:\Projects\\_QCReports\_Ord\\_Data\011210\QC\011210\_TA\_QC.gdb Line Name: L0.1 L1.1 L2.1

Line Name: LÒ.2 Ĺ1.2 L̄2.Ž

Project: Fort Ord Parker Flats - E.18.1.1-E18.1.2 Equipment: EM-61 Mark II Grid/Location: QC Area