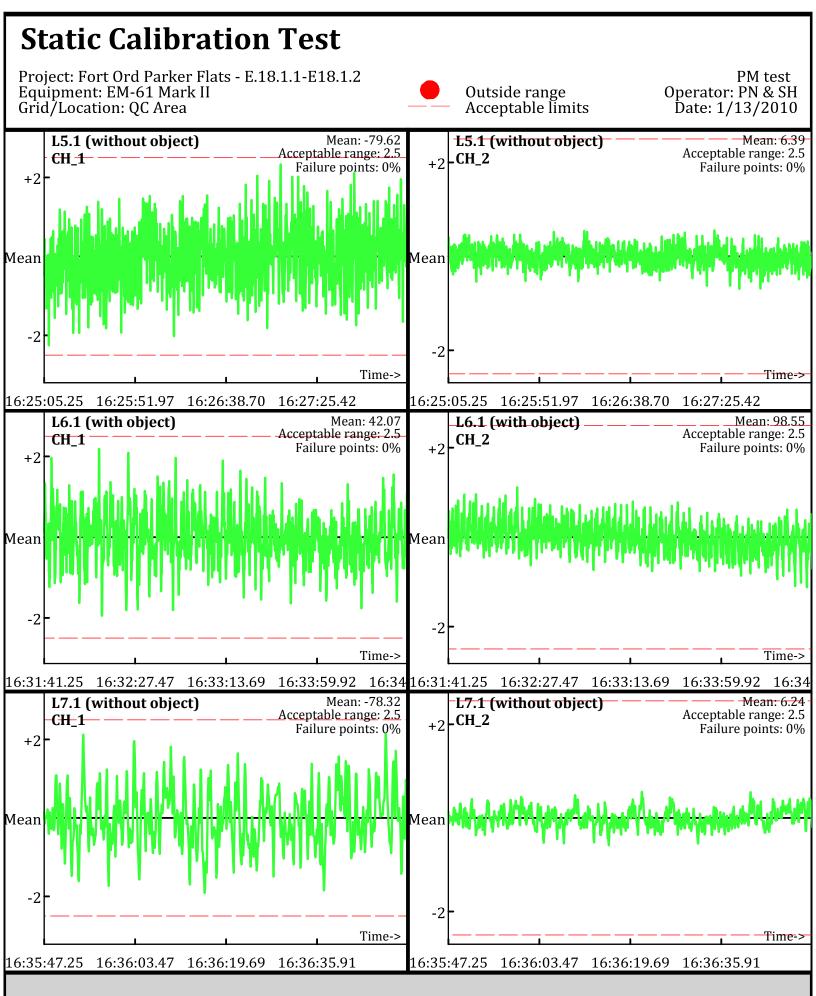

Database: D:\Projects\\_QCReports\_Ord\\_Data\011110\QC\011110\_TA\_QC.gdb Line Name: L5.1 L6.1 L7.1

Database: D:\Projects\\_QCReports\_Ord\\_Data\011110\QC\011110\_TA\_QC.gdb Line Name: L5.1 L6.1 L7.1