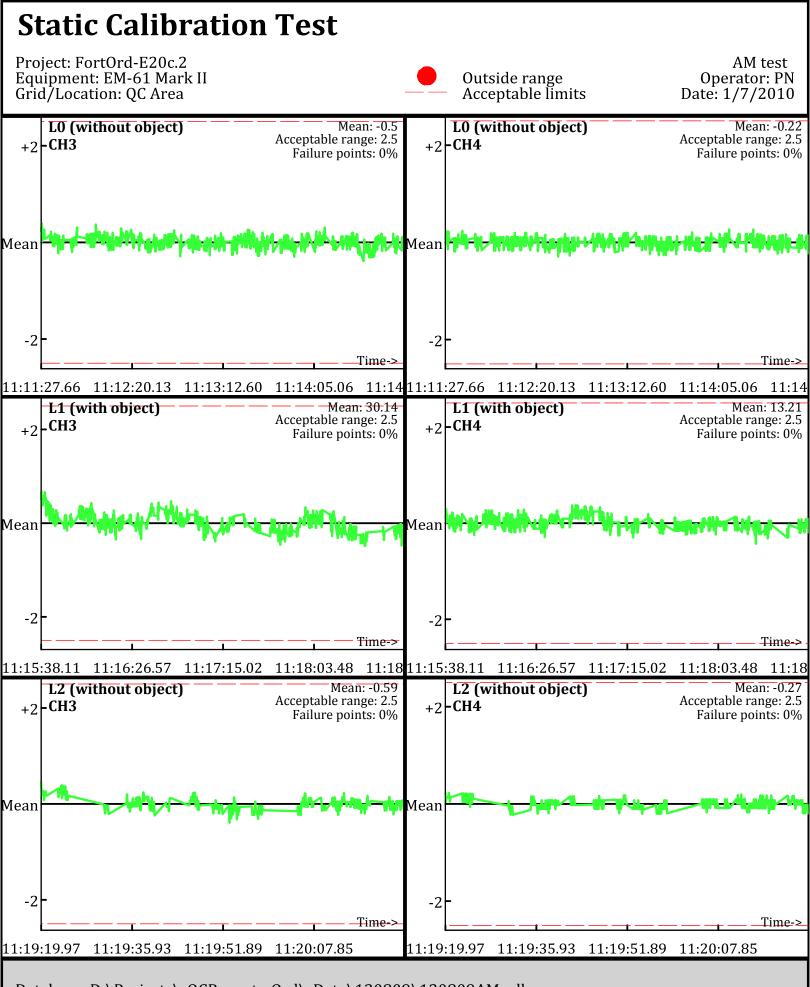

Line Name: LÒ LÍ L2

Database: D:\Projects\\_QCReports\_Ord\\_Data\112409\112409PM.gdb Line Name: L0 L1 L2

Database: D:\Projects\\_QCReports\_Ord\\_Data\112409\112409PM.gdb Line Name: L0 L1 L2

Database: D:\Projects\\_QCReports\_Ord\\_Data\112509\112509PM.gdb Line Name: L0 L1 L2