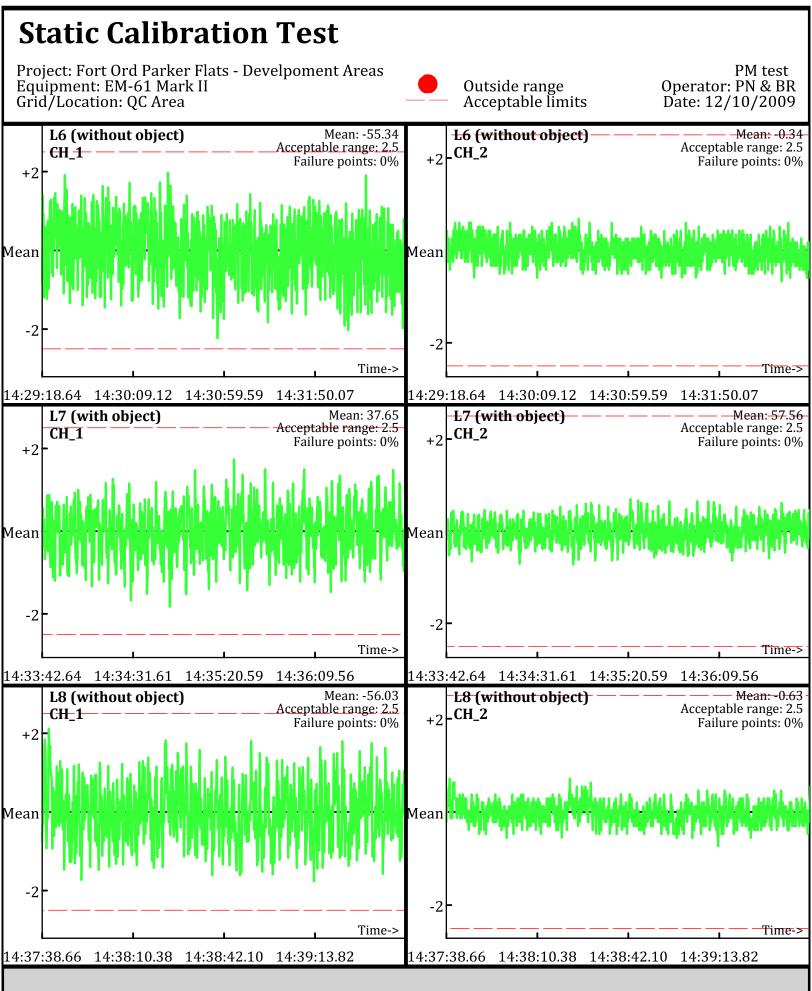

Line Name: LÒ.2 Ĺ1.2 L̄2.Ž

Database: D:\Projects\\_QCReports\_Ord\\_Data\121009\QC\121009\_TA\_QC.gdb Line Name: L6 L7 L8

Database: D:\Projects\\_QCReports\_Ord\\_Data\121009\QC\121009\_TA\_QC.gdb Line Name: L6 L7 L8

Database: D:\Projects\\_QCReports\_Ord\\_Data\121009\QC\121009\_TA\_QC.gdb Line Name: L6.1 L7.1 L8.1

Database: D:\Projects\\_QCReports\_Ord\\_Data\121009\QC\121009\_TA\_QC.gdb Line Name: L6.1 L7.1 L8.1