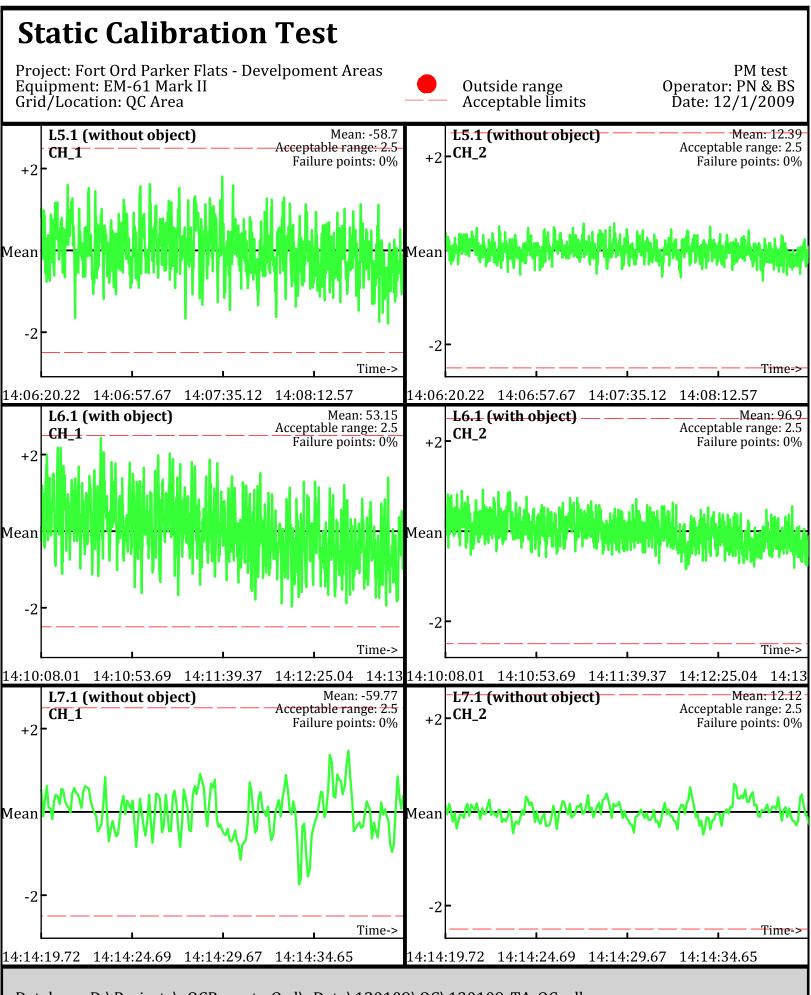

Database: D:\Projects\\_QCReports\_Ord\\_Data\120109\QC\120109\_TA\_QC.gdb Line Name: L5 L6 L7

Database: D:\Projects\\_QCReports\_Ord\\_Data\120109\QC\120109\_TA\_QC.gdb Line Name: L5 L6 L7

Database: D:\Projects\\_QCReports\_Ord\\_Data\120109\QC\120109\_TA\_QC.gdb Line Name: L5.1 L6.1 L7.1

Database: D:\Projects\\_QCReports\_Ord\\_Data\120109\QC\120109\_TA\_QC.gdb Line Name: L5.1 L6.1 L7.1

Database: D:\Projects\\_QCReports\_Ord\\_Data\120109\QC\120109\_TA\_QC.gdb Line Name: L5.2 L6.2 L7.2