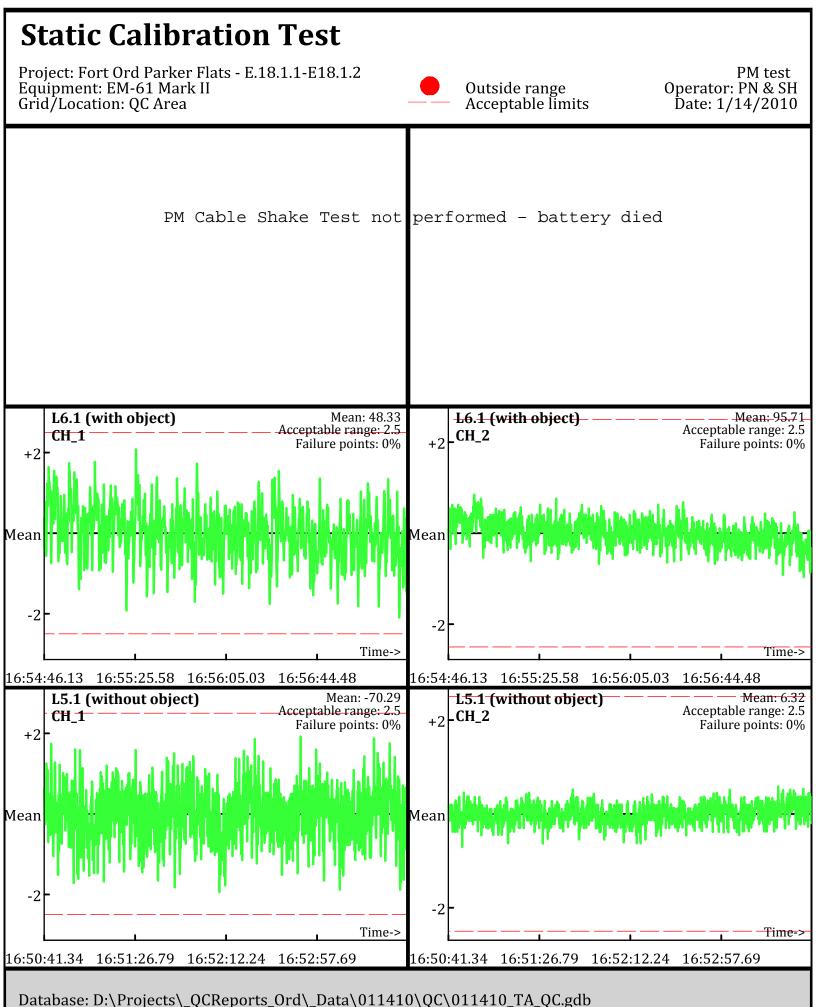

Line Name: L5.2 Ĺ6.2 Ĺ7.2

Line Name: LÒ L1 L2

Database: D:\Projects\\_QCReports\_Ord\\_Data\011410\QC\011410\_TA\_QC.gdb Line Name: L0.1 L1.1 L2.1

Line Name: L0.1 Ĺ1.1 L2.1

Line Name: L0.2 Ĺ1.2 L2.Ž

Database: D:\Projects\\_QCReports\_Ord\\_Data\011410\QC\011410\_TA\_QC.gdb Line Name: L5 L6 L5

Database: D:\Projects\\_QCReports\_Ord\\_Data\011410\QC\011410\_TA\_QC.gdb Line Name: L5 L6 L5

Line Name: L5.1 Ĺ6.1 Ĺ5.1

Database: D:\Projects\\_QCReports\_Ord\\_Data\011410\QC\011410\_TA\_QC.gdb Line Name: L5.1 L6.1 L5.1