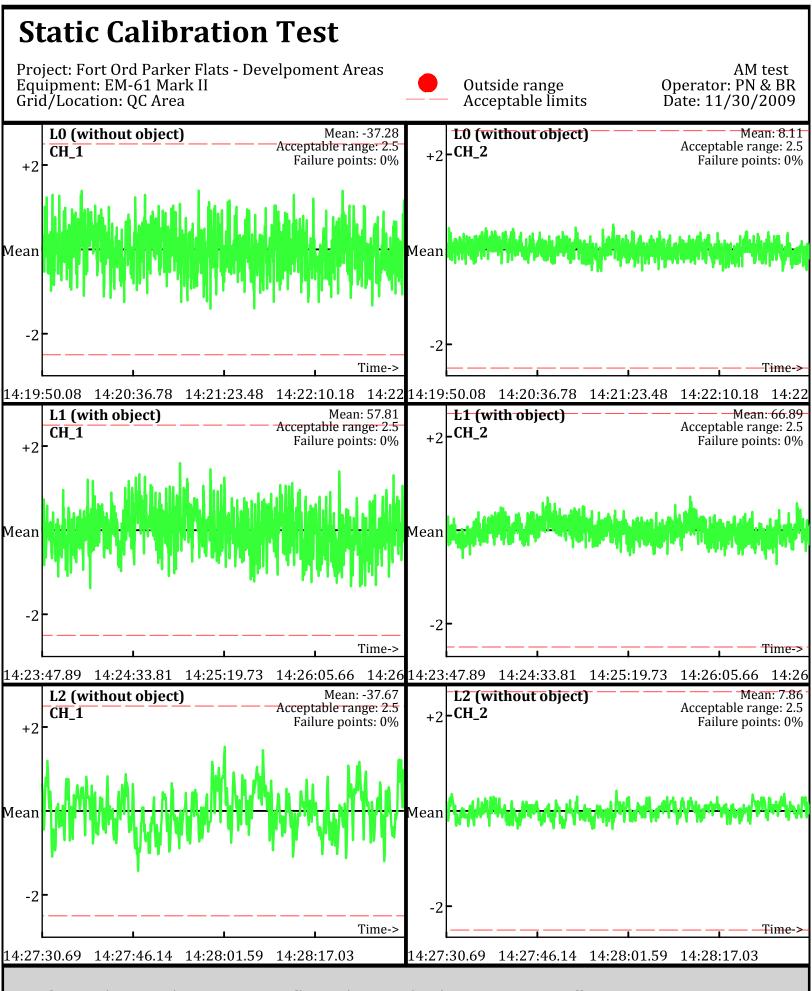

Database: D:\Projects\\_QCReports\_Ord\\_Data\113009\QC\113009\_TA\_QC.gdb Line Name: L0 L1 L2

Database: D:\Projects\\_QCReports\_Ord\\_Data\113009\QC\113009\_TA\_QC.gdb Line Name: L0 L1 L2

Database: D:\Projects\\_QCReports\_Ord\\_Data\113009\QC\113009\_TA\_QC.gdb Line Name: L0.1 L1.1 L2.1