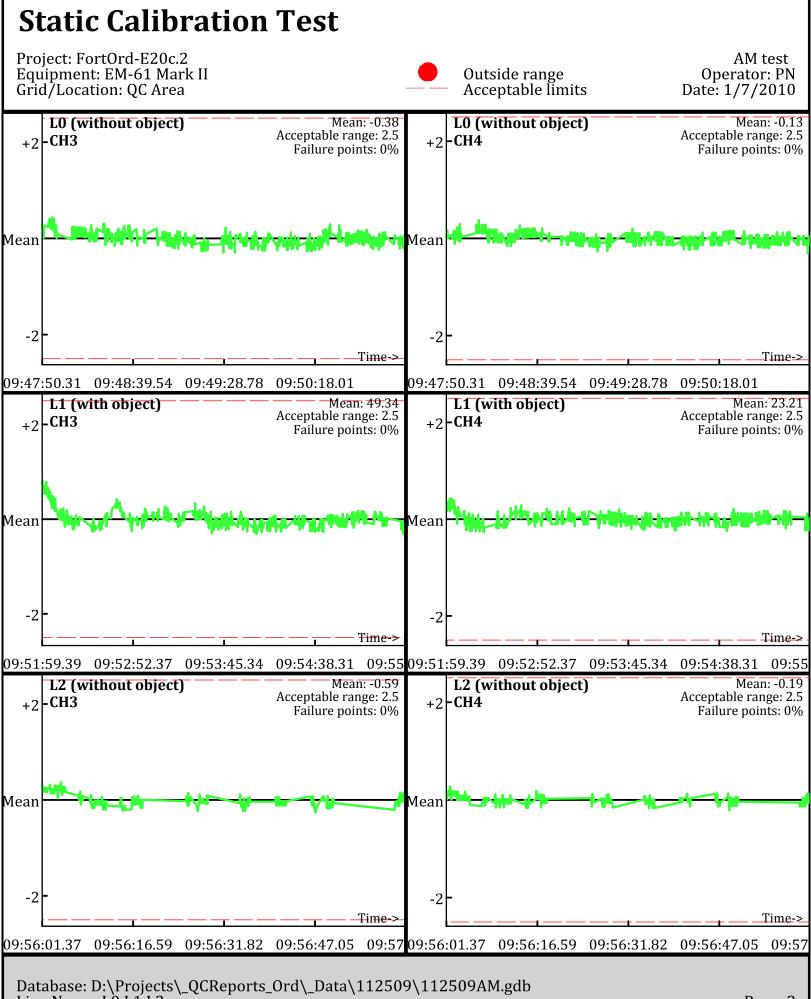

Line Name: LÒ LÍ L2

Database: D:\Projects\\_QCReports\_Ord\\_Data\112409\112409PM.gdb Line Name: L0 L1 L2

Database: D:\Projects\\_QCReports\_Ord\\_Data\112409\112409PM.gdb Line Name: L0 L1 L2

Database: D:\Projects\\_QCReports\_Ord\\_Data\112509\112509PM.gdb Line Name: L0 L1 L2