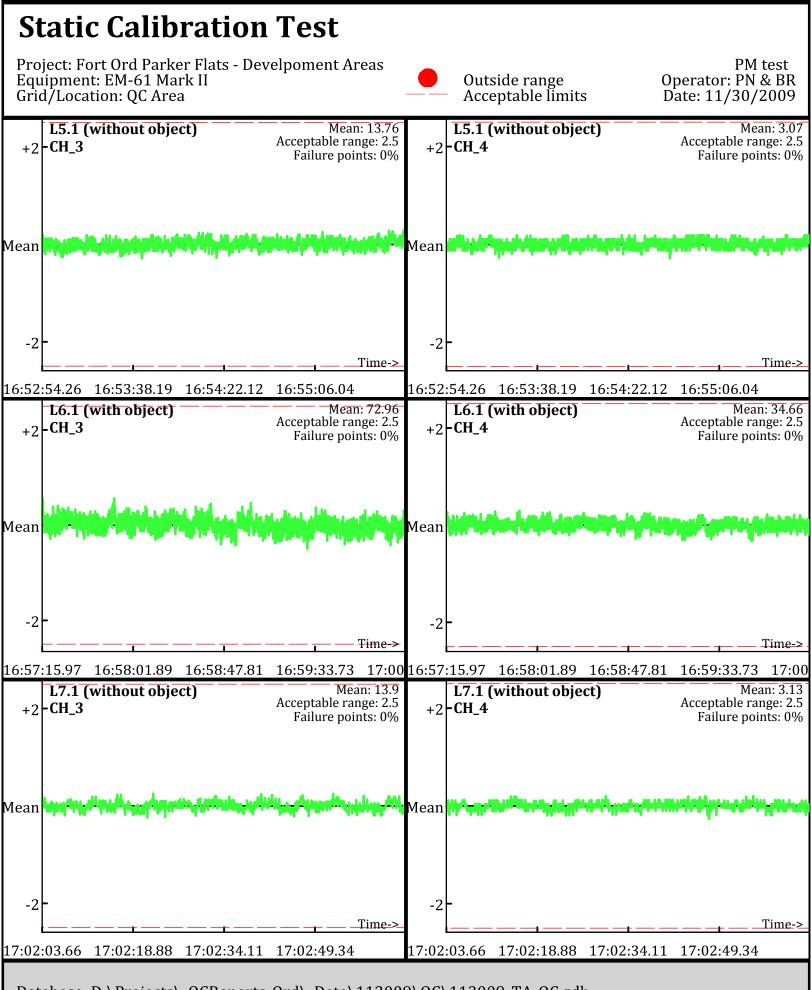

Database: D:\Projects\\_QCReports\_Ord\\_Data\111309\QC\111309\_TA\_QC.gdb Line Name: L5 L6 L7

Database: D:\Projects\\_QCReports\_Ord\\_Data\111309\QC\111309\_TA\_QC.gdb Line Name: L5.1 L6.1 L7.1

Database: D:\Projects\\_QCReports\_Ord\\_Data\111309\QC\111309\_TA\_QC.gdb Line Name: L5.1 L6.1 L7.1