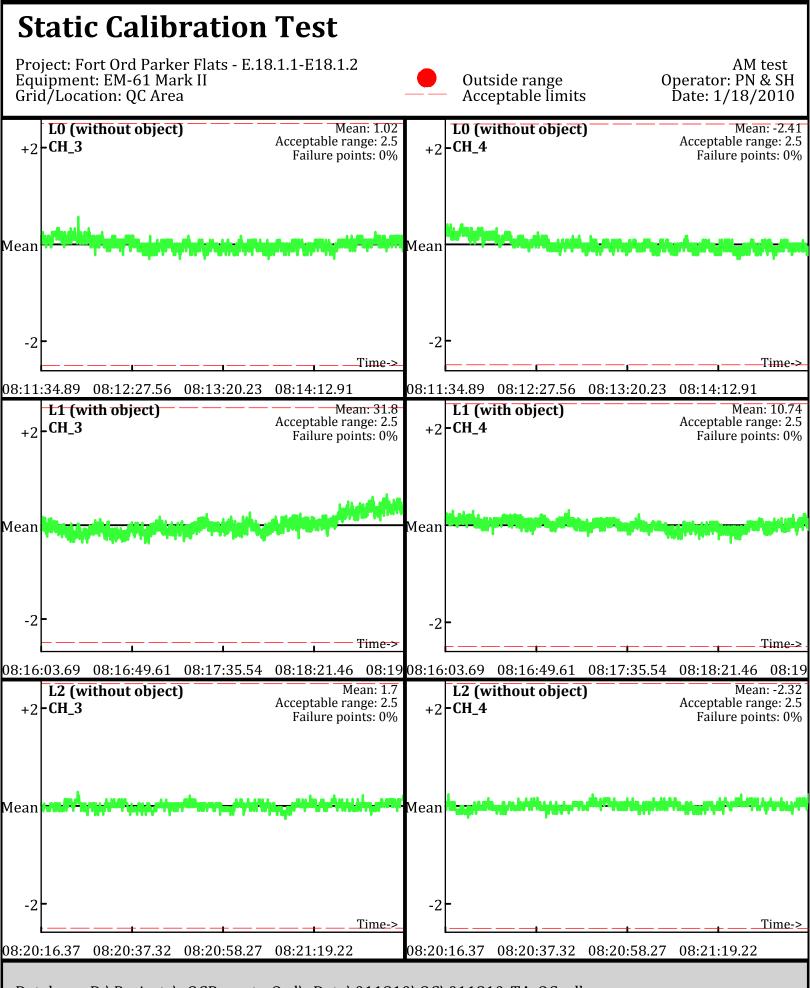

Database: D:\Projects\\_QCReports\_Ord\\_Data\011810\QC\011810\_TA\_QC.gdb Line Name: L0 L1 L2

Database: D:\Projects\\_QCReports\_Ord\\_Data\011810\QC\011810\_TA\_QC.gdb Line Name: L0 L1 L2

## **Static Calibration Test**

Project: Fort Ord Parker Flats - E.18.1.1-E18.1.2 Equipment: EM-61 Mark II Grid/Location: QC Area

**Outside** range

AM test

**Operator: PN & SH** 

Database: D:\Projects\\_QCReports\_Ord\\_Data\011810\QC\011810\_TA\_QC.gdb Line Name: L0.2 L1.2 L2.2