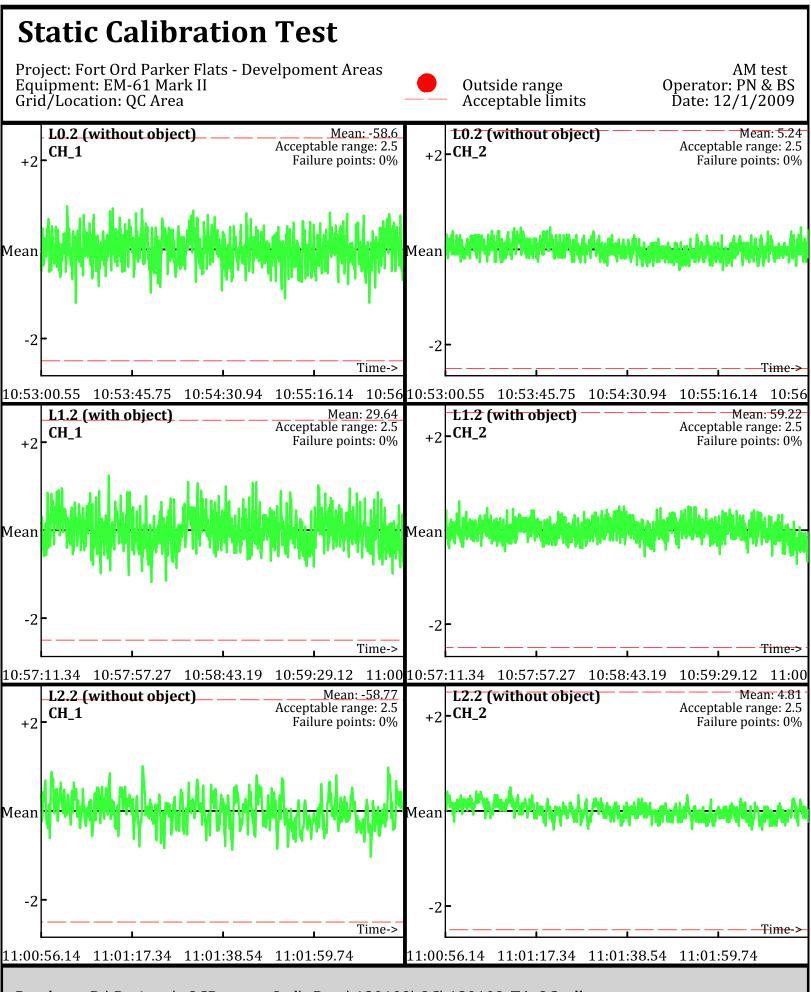

Database: D:\Projects\\_QCReports\_Ord\\_Data\120109\QC\120109\_TA\_QC.gdb Line Name: L0.2 L1.2 L2.2

Database: D:\Projects\\_QCReports\_Ord\\_Data\120109\QC\120109\_TA\_QC.gdb Line Name: L0.2 L1.2 L2.2