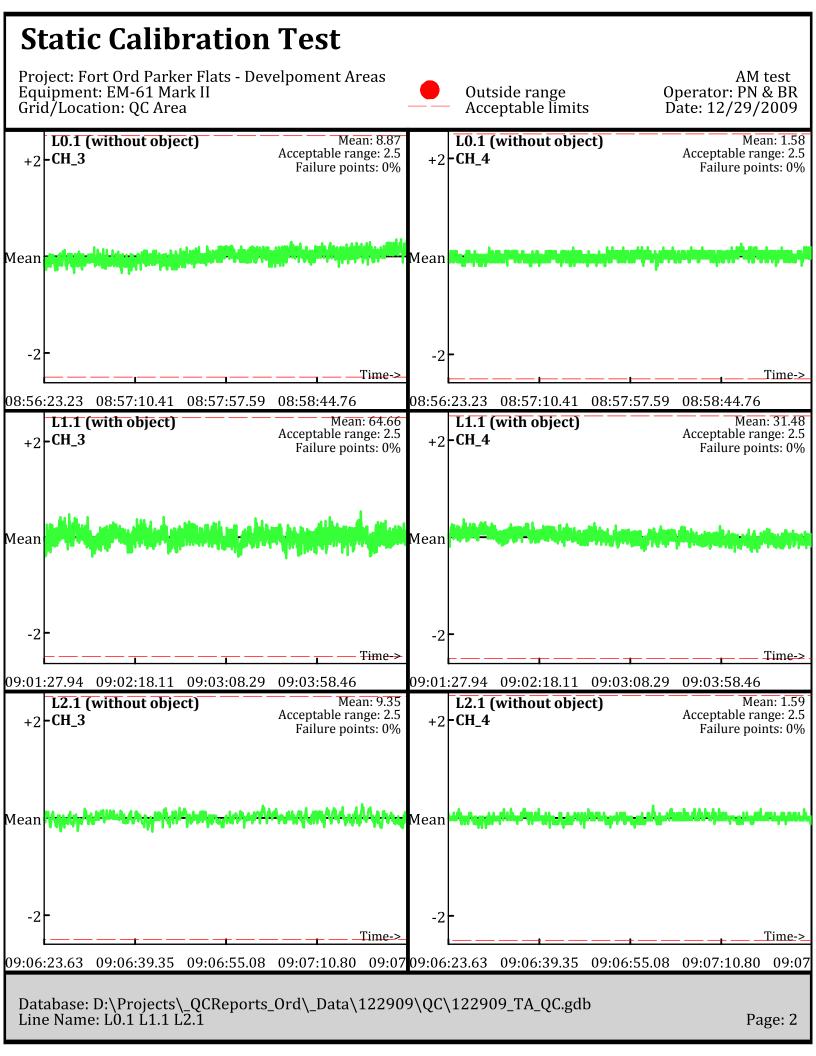

Database: D:\Projects\\_QCReports\_Ord\\_Data\122909\QC\122909\_TA\_QC.gdb Line Name: L0 L1 L2

Database: D:\Projects\\_QCReports\_Ord\\_Data\122909\QC\122909\_TA\_QC.gdb Line Name: L0 L1 L2

Line Name: L0.1 Ĺ1.1 L2.1