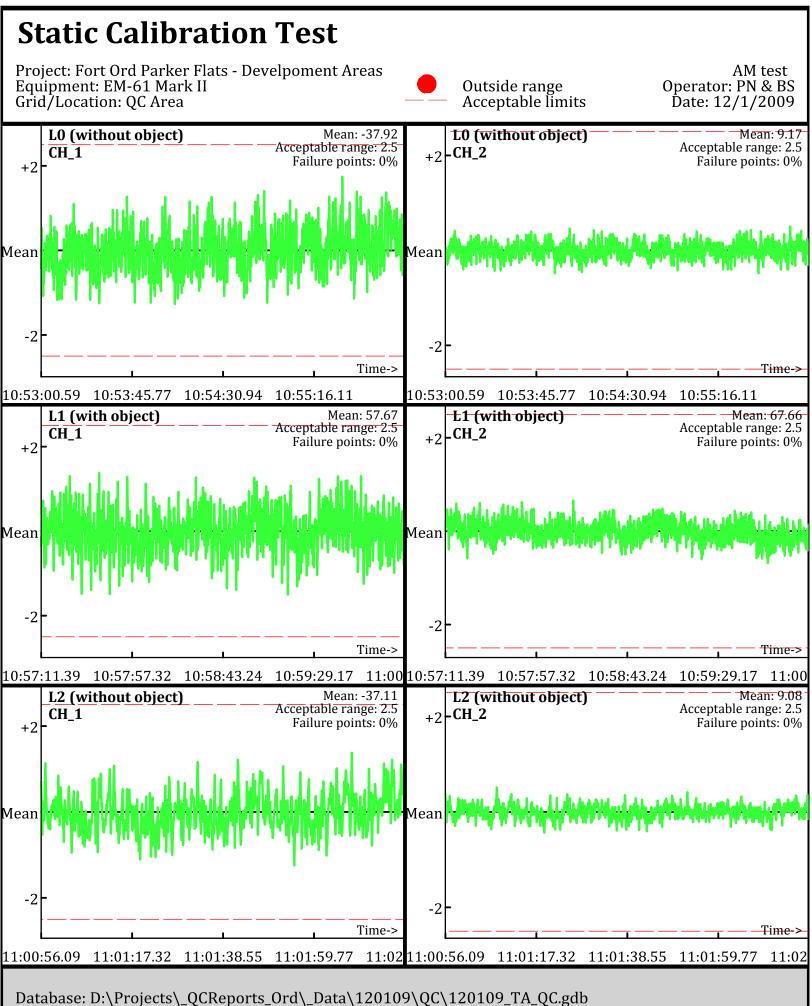

Line Name: LÒ L1 L2

Line Name: LO L1 L2

Database: D:\Projects\\_QCReports\_Ord\\_Data\120109\QC\120109\_TA\_QC.gdb Line Name: L0.1 L1.1 L2.1

Database: D:\Projects\\_QCReports\_Ord\\_Data\120109\QC\120109\_TA\_QC.gdb Line Name: L0.1 L1.1 L2.1