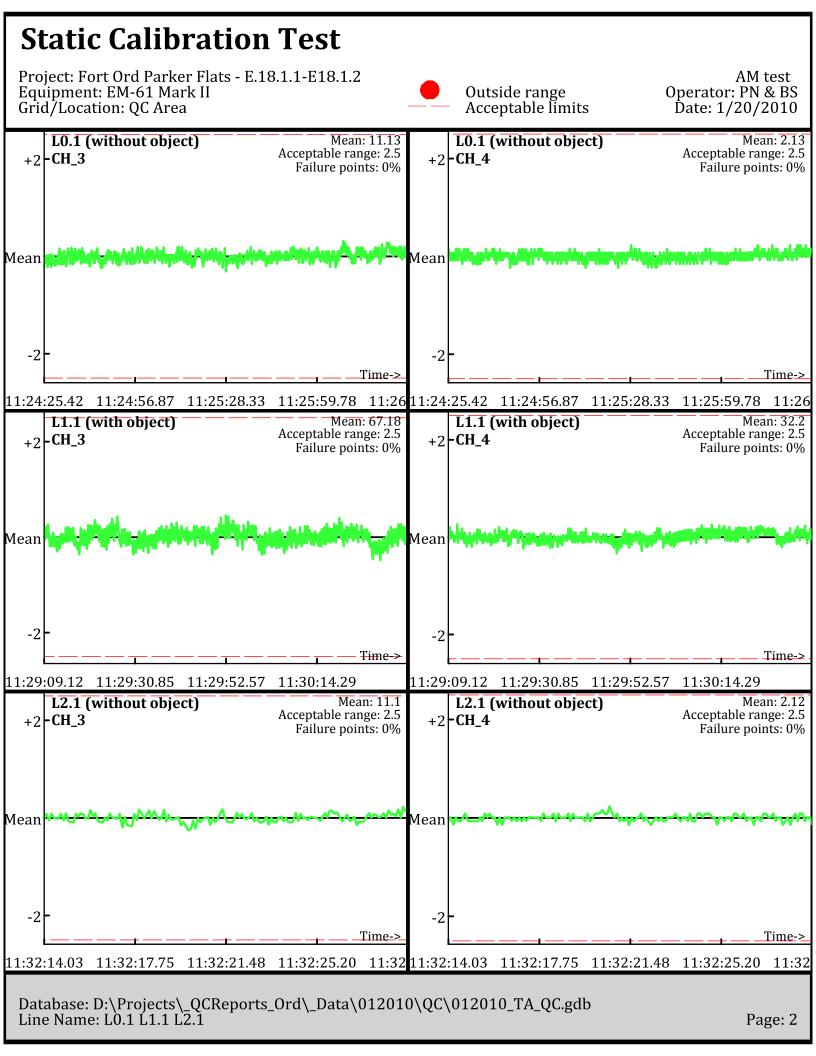

Database: D:\Projects\\_QCReports\_Ord\\_Data\011810\QC\011810\_TA\_QC.gdb Line Name: L5.2 L6.2 L7.2

Database: D:\Projects\\_QCReports\_Ord\\_Data\012010\QC\012010\_TA\_QC.gdb Line Name: L0 L1 L2

Line Name: LÒ LÍ L2

Line Name: L0.1 Ĺ1.1 L2.1

Line Name: LÒ.2 Ĺ1.2 L̄2.Ž

Database: D:\Projects\\_QCReports\_Ord\\_Data\012010\QC\012010\_TA\_QC.gdb Line Name: L5 L6 L7

Database: D:\Projects\\_QCReports\_Ord\\_Data\012010\QC\012010\_TA\_QC.gdb Line Name: L5 L6 L7