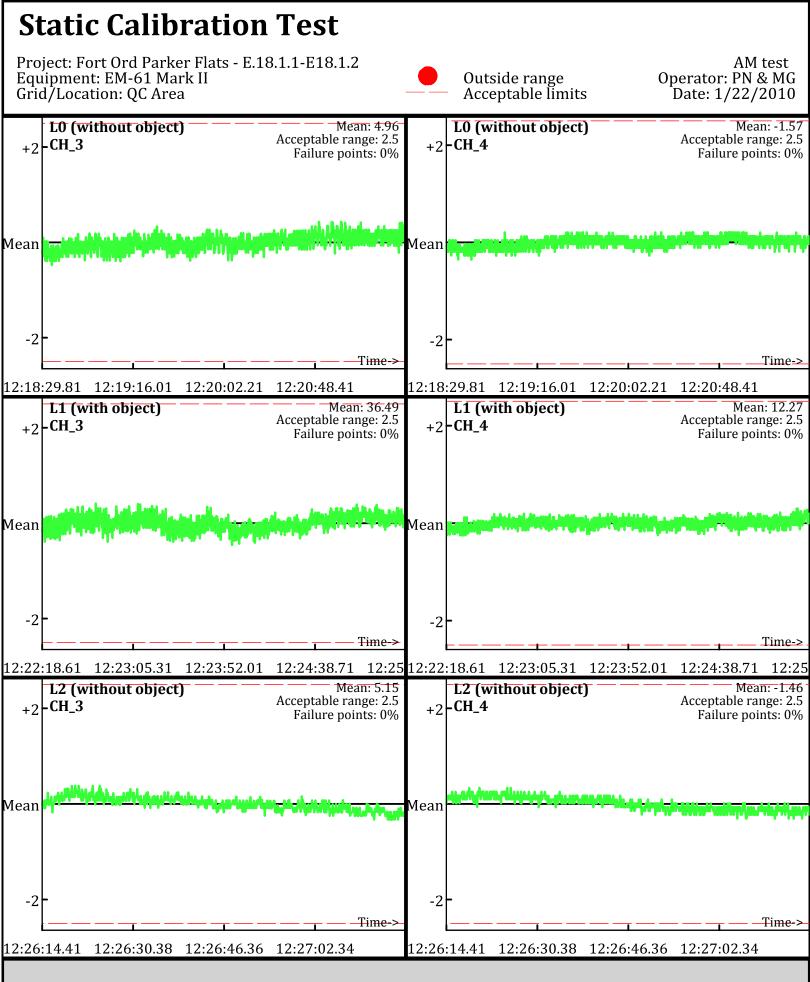

## **Static Calibration Test**

Project: Fort Ord Parker Flats - E.18.1.1-E18.1.2 Equipment: EM-61 Mark II Grid/Location: QC Area

**Outside** range

Database: D:\Projects\\_QCReports\_Ord\\_Data\012210\QC\012210\_TA\_QC.gdb Line Name: L0 L1 L2 AM test

**Operator: PN & MG** 

Database: D:\Projects\\_QCReports\_Ord\\_Data\012210\QC\012210\_TA\_QC.gdb Line Name: L0 L1 L2