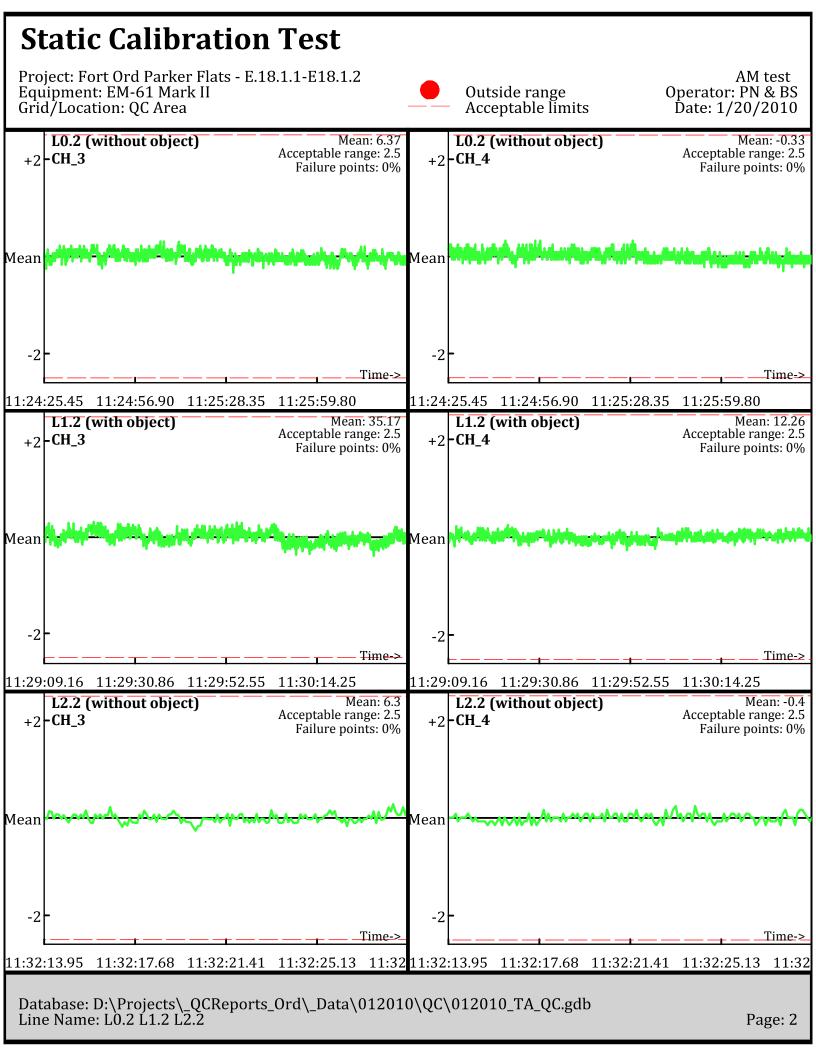

Database: D:\Projects\\_QCReports\_Ord\\_Data\011810\QC\011810\_TA\_QC.gdb Line Name: L5.2 L6.2 L7.2

Database: D:\Projects\\_QCReports\_Ord\\_Data\012010\QC\012010\_TA\_QC.gdb Line Name: L0 L1 L2

Line Name: LÒ LÍ L2

Line Name: L0.1 Ĺ1.1 L2.1

Line Name: LÒ.2 Ĺ1.2 L̄2.Ž

Database: D:\Projects\\_QCReports\_Ord\\_Data\012010\QC\012010\_TA\_QC.gdb Line Name: L5 L6 L7

Database: D:\Projects\\_QCReports\_Ord\\_Data\012010\QC\012010\_TA\_QC.gdb Line Name: L5 L6 L7