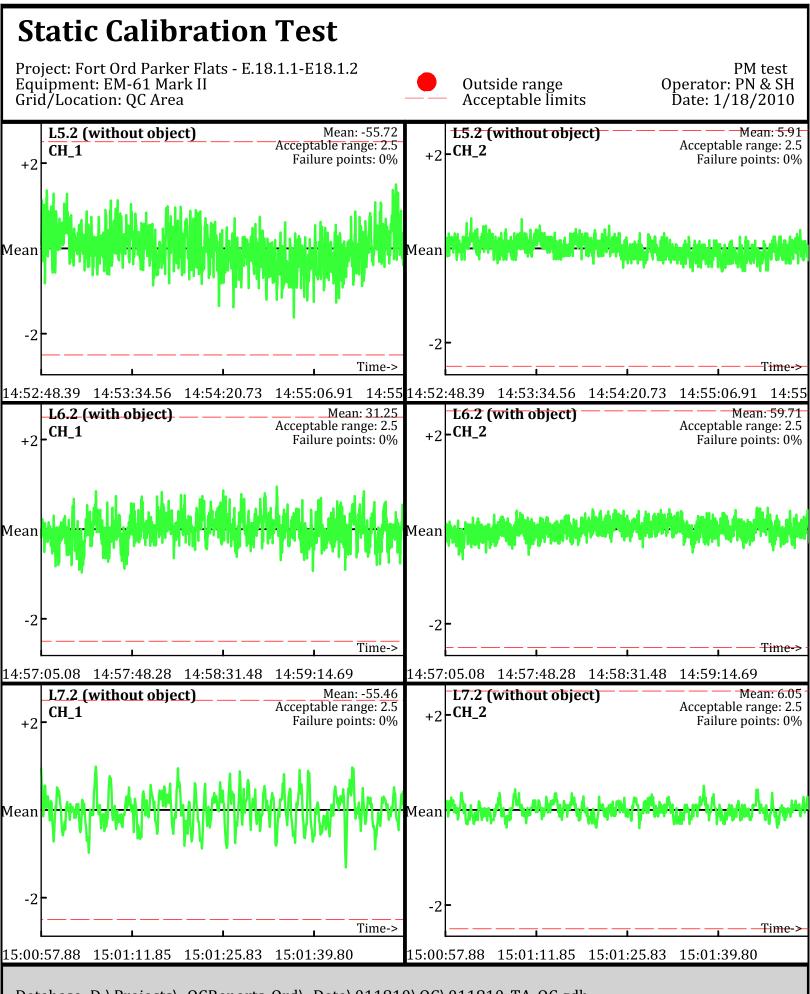

## **Static Calibration Test**

Project: Fort Ord Parker Flats - E.18.1.1-E18.1.2 Equipment: EM-61 Mark II Grid/Location: QC Area

**Outside** range

Database: D:\Projects\\_QCReports\_Ord\\_Data\011810\QC\011810\_TA\_QC.gdb Line Name: L5.1 L6.1 L7.1 PM test

**Operator: PN & SH** 

Database: D:\Projects\\_QCReports\_Ord\\_Data\011810\QC\011810\_TA\_QC.gdb Line Name: L5.1 L6.1 L7.1

Database: D:\Projects\\_QCReports\_Ord\\_Data\011810\QC\011810\_TA\_QC.gdb Line Name: L5.2 L6.2 L7.2

Database: D:\Projects\\_QCReports\_Ord\\_Data\011810\QC\011810\_TA\_QC.gdb Line Name: L5.2 L6.2 L7.2

Database: D:\Projects\\_QCReports\_Ord\\_Data\012010\QC\012010\_TA\_QC.gdb Line Name: L0 L1 L2

Line Name: LÒ LÍ L2