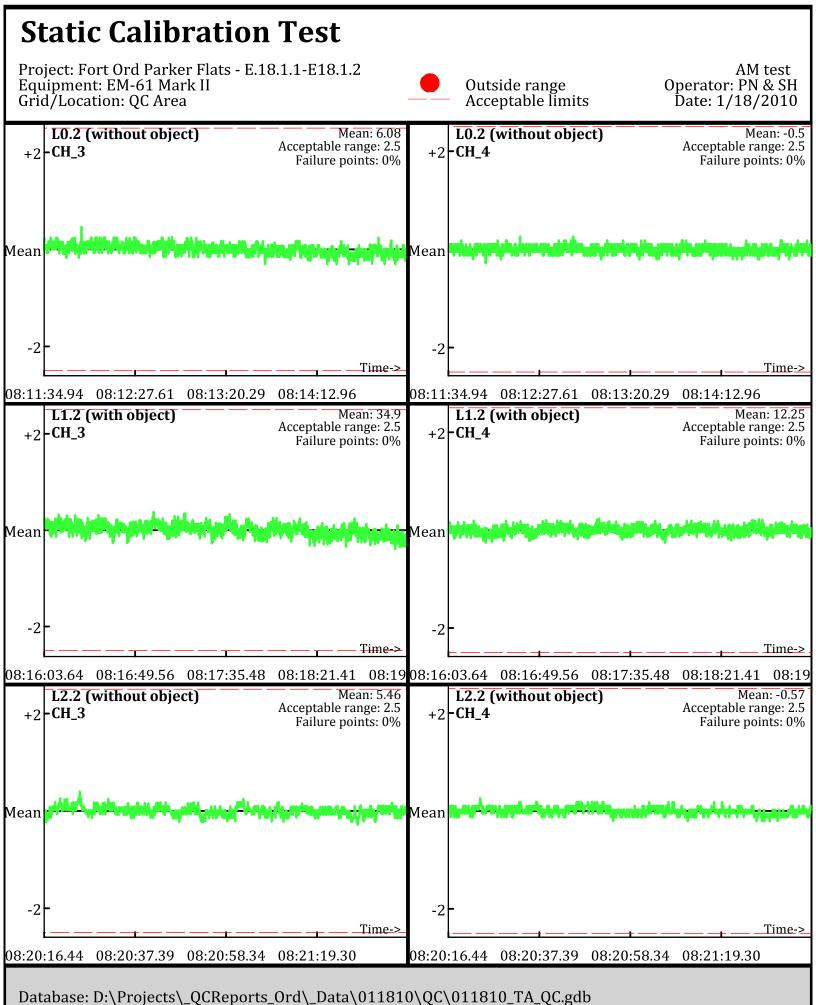

Line Name: L0.2 Ĺ1.2 L2.2

Database: D:\Projects\\_QCReports\_Ord\\_Data\011810\QC\011810\_TA\_QC.gdb Line Name: L5 L6 L7

Database: D:\Projects\\_QCReports\_Ord\\_Data\011810\QC\011810\_TA\_QC.gdb Line Name: L5 L6 L7

## **Static Calibration Test**

Project: Fort Ord Parker Flats - E.18.1.1-E18.1.2 Equipment: EM-61 Mark II Grid/Location: QC Area

**Outside** range

Database: D:\Projects\\_QCReports\_Ord\\_Data\011810\QC\011810\_TA\_QC.gdb Line Name: L5.1 L6.1 L7.1 PM test