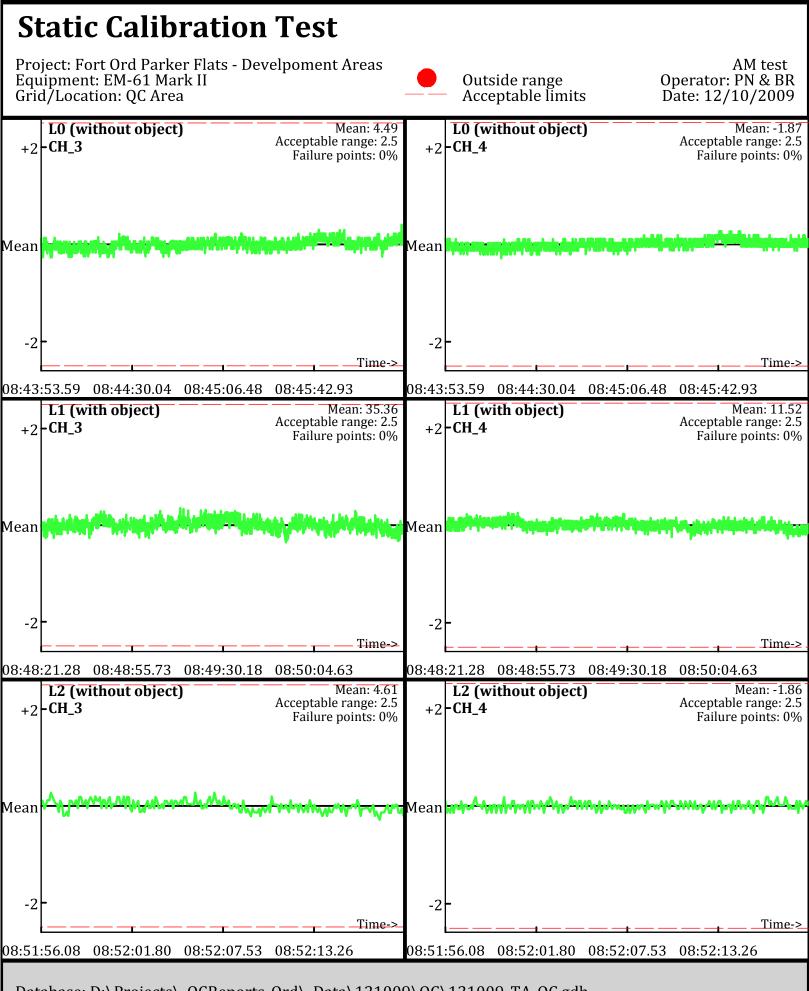

Line Name: L0 L1 L2

Line Name: L0 L1 L2

Line Name: L0.1 L1.1 L2.1

Line Name: L0.1 L1.1 L2.1

Line Name: L0.2 L1.2 L2.2

Line Name: L0.2 L1.2 L2.2

Database: D:\Projects\\_QCReports\_Ord\\_Data\111309\QC\111309\_TA\_QC.gdb Line Name: L5 L6 L7