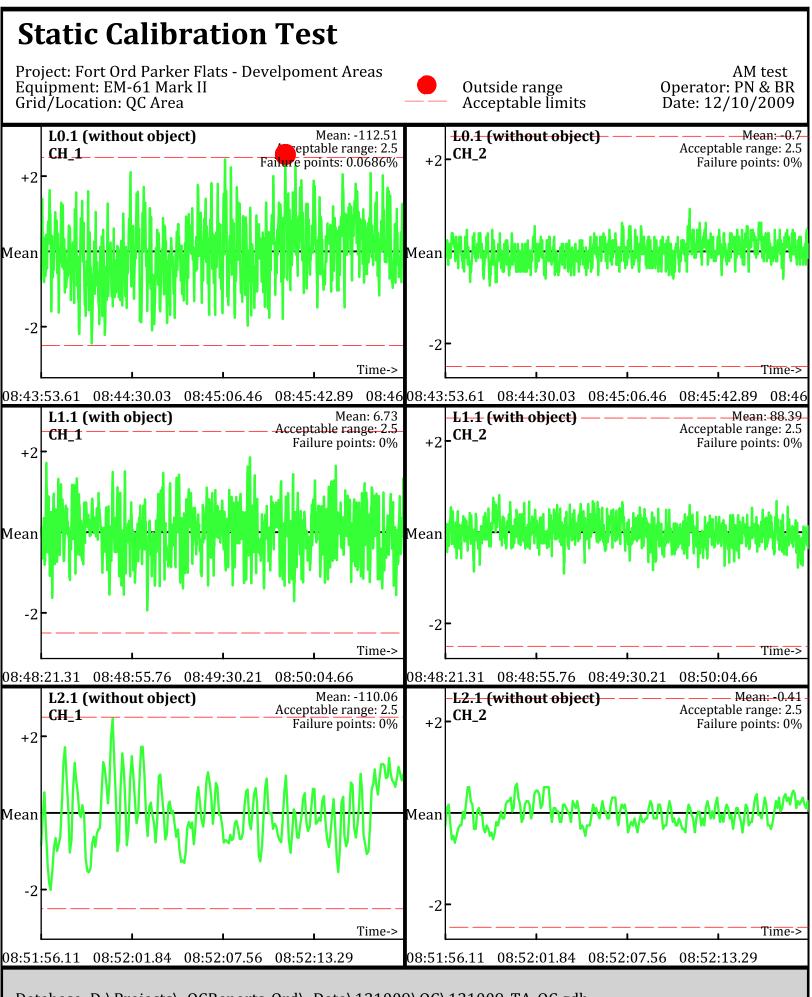

Database: D:\Projects\\_QCReports\_Ord\\_Data\113009\QC\113009\_TA\_QC.gdb Line Name: L0 L1 L2

Database: D:\Projects\\_QCReports\_Ord\\_Data\113009\QC\113009\_TA\_QC.gdb Line Name: L0 L1 L2

Database: D:\Projects\\_QCReports\_Ord\\_Data\113009\QC\113009\_TA\_QC.gdb Line Name: L0.1 L1.1 L2.1