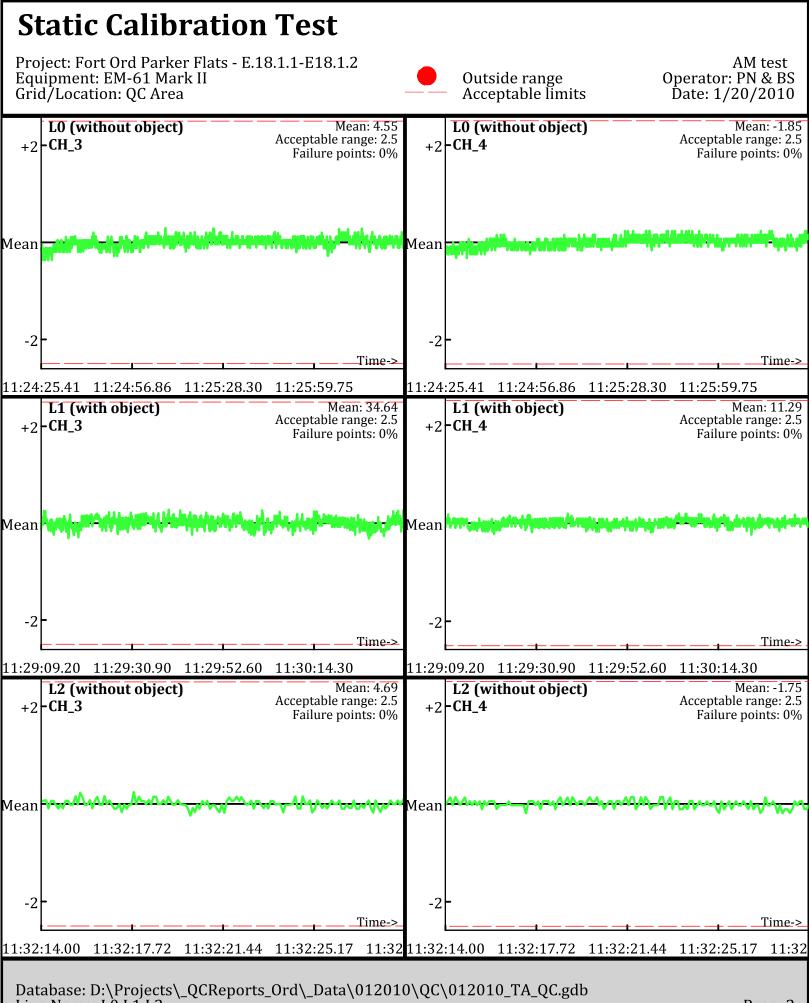

Database: D:\Projects\\_QCReports\_Ord\\_Data\011810\QC\011810\_TA\_QC.gdb Line Name: L5.2 L6.2 L7.2

Database: D:\Projects\\_QCReports\_Ord\\_Data\012010\QC\012010\_TA\_QC.gdb Line Name: L0 L1 L2

Line Name: LÒ LÍ L2

Line Name: L0.1 Ĺ1.1 L2.1

Line Name: LÒ.2 Ĺ1.2 L̄2.Ž

Database: D:\Projects\\_QCReports\_Ord\\_Data\012010\QC\012010\_TA\_QC.gdb Line Name: L5 L6 L7

Database: D:\Projects\\_QCReports\_Ord\\_Data\012010\QC\012010\_TA\_QC.gdb Line Name: L5 L6 L7