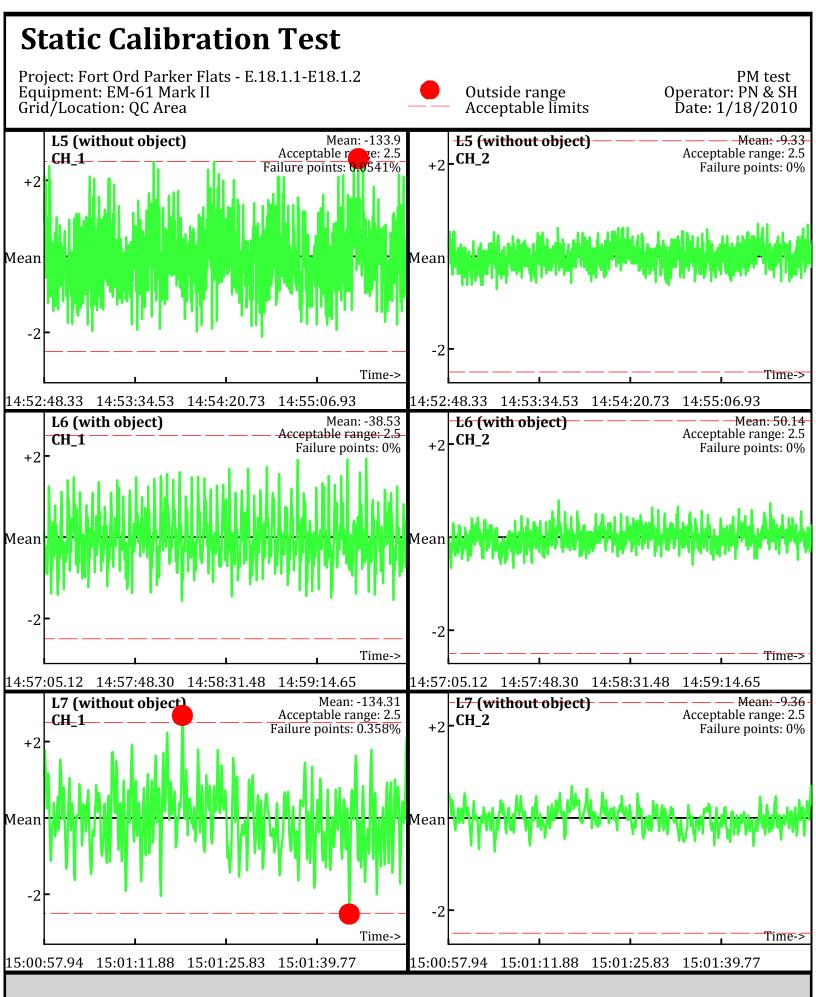

## **Static Calibration Test**

Project: Fort Ord Parker Flats - E.18.1.1-E18.1.2 Equipment: EM-61 Mark II Grid/Location: QC Area

**Outside** range

Database: D:\Projects\\_QCReports\_Ord\\_Data\011810\QC\011810\_TA\_QC.gdb Line Name: L5.1 L6.1 L7.1 PM test

**Operator: PN & SH** 

Database: D:\Projects\\_QCReports\_Ord\\_Data\011810\QC\011810\_TA\_QC.gdb Line Name: L5.1 L6.1 L7.1

Database: D:\Projects\\_QCReports\_Ord\\_Data\011810\QC\011810\_TA\_QC.gdb Line Name: L5.2 L6.2 L7.2