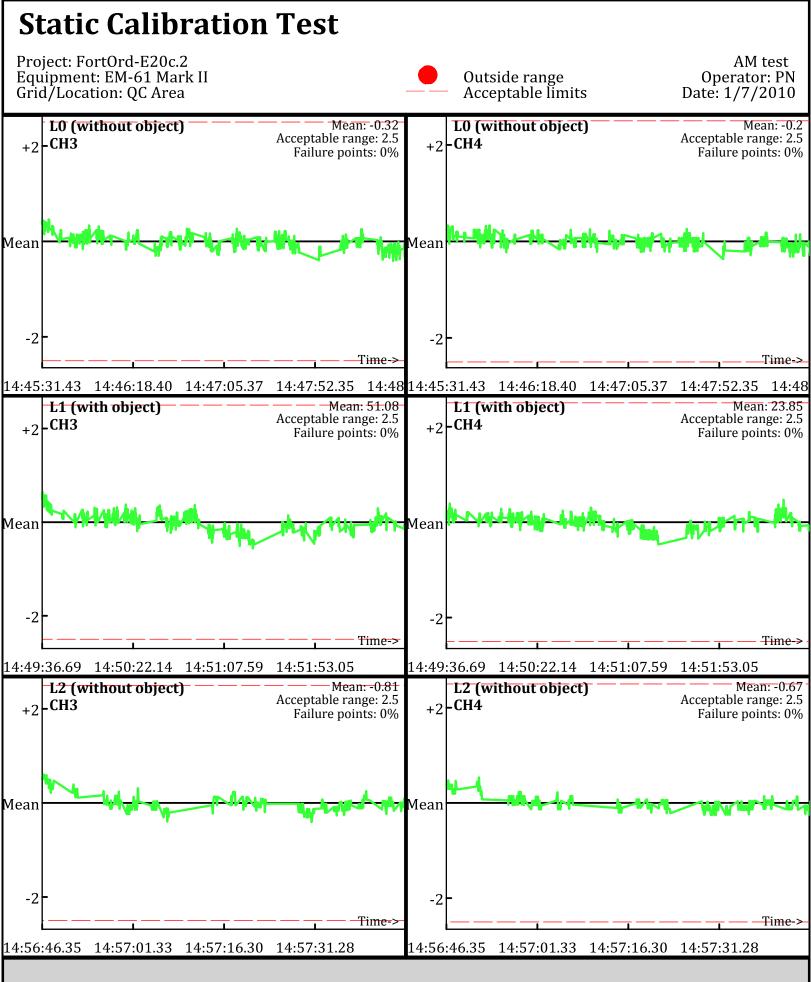

Line Name: LÒ LÍ L2

Project: Fort Ord Parker Flats - E.18.1.1-E18.1.2 Equipment: EM-61 Mark II Grid/Location: QC Area

**Outside** range

Line Name: LÒ LÍ L2

AM test

Line Name: LÒ L1 L2

Project: Fort Ord Parker Flats - E.18.1.1-E18.1.2 Equipment: EM-61 Mark II Grid/Location: QC Area

**Outside** range

Line Name: LÒ.1 Ĺ1.1 L̄2.1

AM test

Line Name: L0.1 Ĺ1.1 L2.1

Project: Fort Ord Parker Flats - E.18.1.1-E18.1.2 Equipment: EM-61 Mark II Grid/Location: QC Area

**Outside** range

Database: D:\Projects\\_QCReports\_Ord\\_Data\011110\QC\011110\_TA\_QC.gdb Line Name: L0.2 L1.2 L2.2 AM test