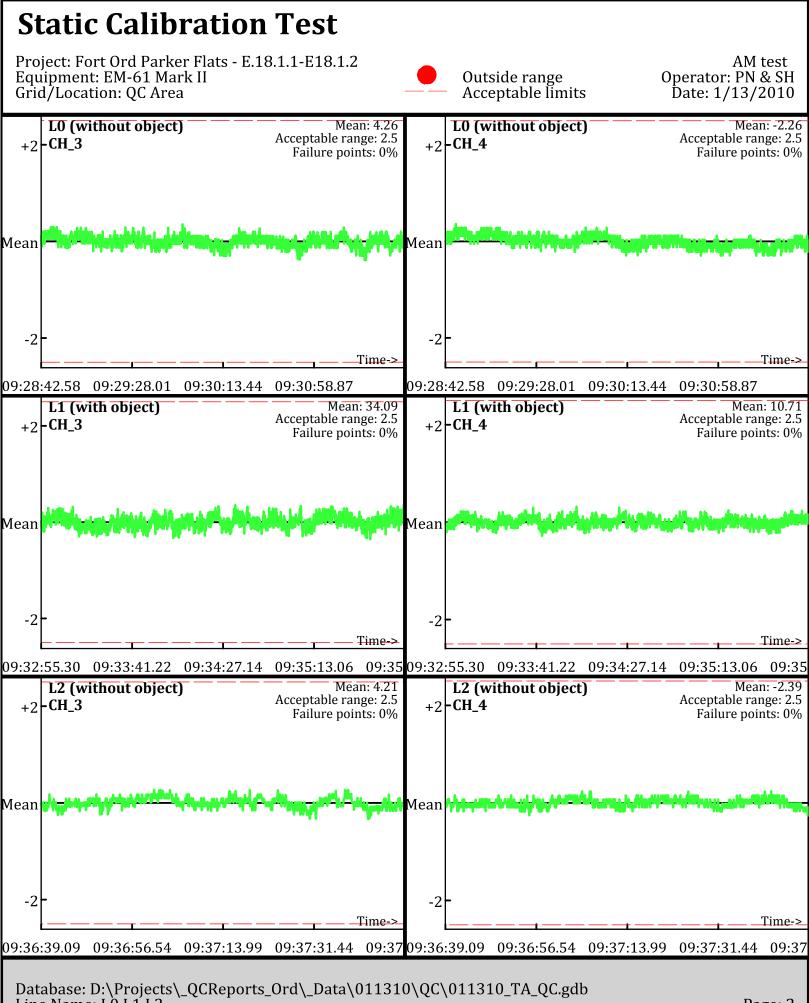

Project: Fort Ord Parker Flats - E.18.1.1-E18.1.2 Equipment: EM-61 Mark II Grid/Location: QC Area

**Outside** range

Line Name: LÒ L1 L2

AM test

Line Name: LÒ LÍ L2

Database: D:\Projects\\_QCReports\_Ord\\_Data\011310\QC\011310\_TA\_QC.gdb Line Name: L0.1 L1.1 L2.1

Database: D:\Projects\\_QCReports\_Ord\\_Data\011310\QC\011310\_TA\_QC.gdb Line Name: L0.1 L1.1 L2.1

Database: D:\Projects\\_QCReports\_Ord\\_Data\011310\QC\011310\_TA\_QC.gdb Line Name: L0.2 L1.2 L2.2