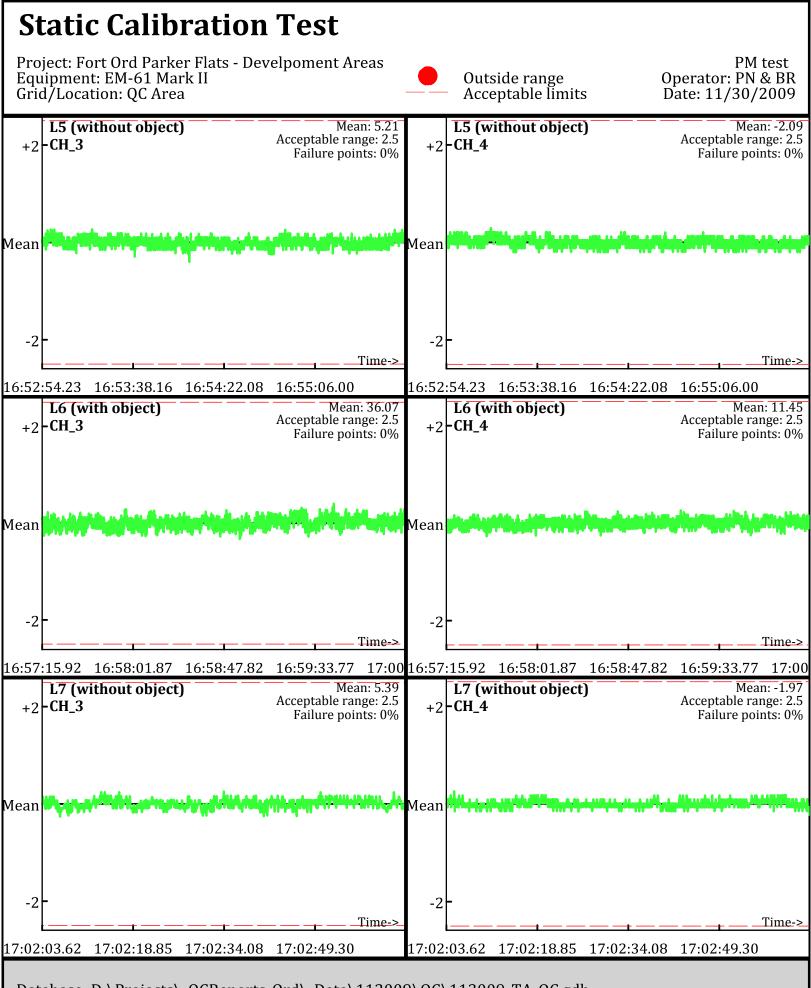

Database: D:\Projects\\_QCReports\_Ord\\_Data\113009\QC\113009\_TA\_QC.gdb Line Name: L0.2 L1.2 L2.2

Database: D:\Projects\\_QCReports\_Ord\\_Data\113009\QC\113009\_TA\_QC.gdb Line Name: L5 L6 L7

Database: D:\Projects\\_QCReports\_Ord\\_Data\113009\QC\113009\_TA\_QC.gdb Line Name: L5 L6 L7

Database: D:\Projects\\_QCReports\_Ord\\_Data\113009\QC\113009\_TA\_QC.gdb Line Name: L5.1 L6.1 L7.1

Database: D:\Projects\\_QCReports\_Ord\\_Data\113009\QC\113009\_TA\_QC.gdb Line Name: L5.1 L6.1 L7.1