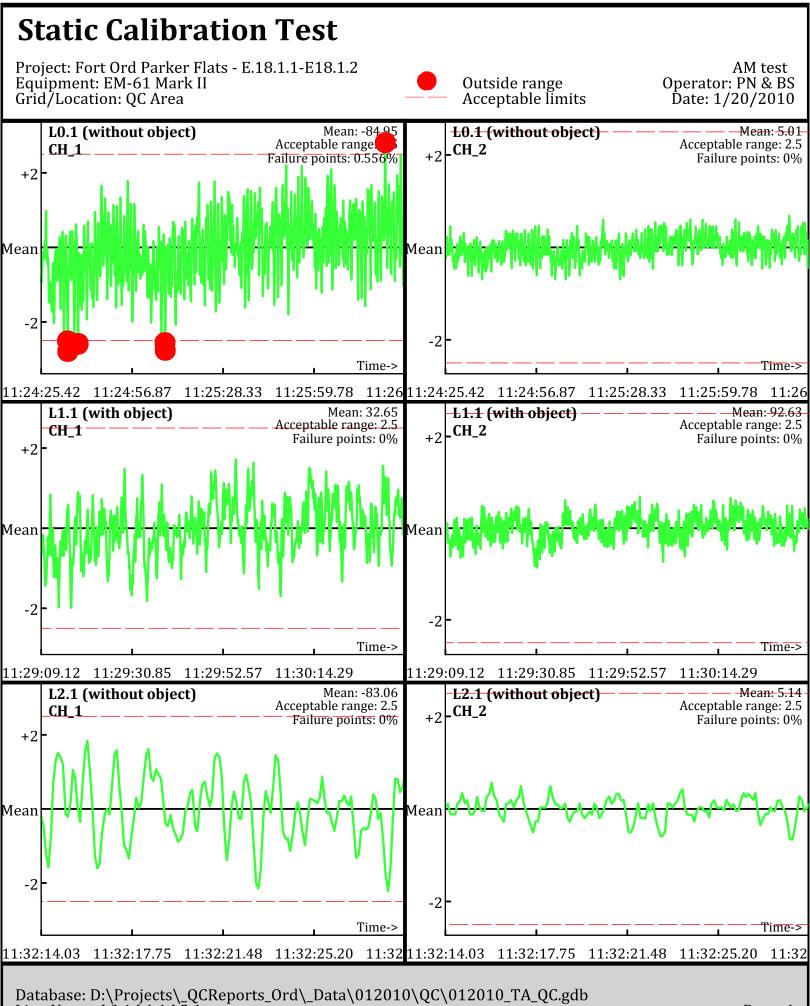

Database: D:\Projects\\_QCReports\_Ord\\_Data\011810\QC\011810\_TA\_QC.gdb Line Name: L5.2 L6.2 L7.2

Database: D:\Projects\\_QCReports\_Ord\\_Data\012010\QC\012010\_TA\_QC.gdb Line Name: L0 L1 L2

Line Name: LÒ LÍ L2

Line Name: L0.1 Ĺ1.1 L2.1

Line Name: LÒ.2 Ĺ1.2 L̄2.Ž

Database: D:\Projects\\_QCReports\_Ord\\_Data\012010\QC\012010\_TA\_QC.gdb Line Name: L5 L6 L7

Database: D:\Projects\\_QCReports\_Ord\\_Data\012010\QC\012010\_TA\_QC.gdb Line Name: L5 L6 L7