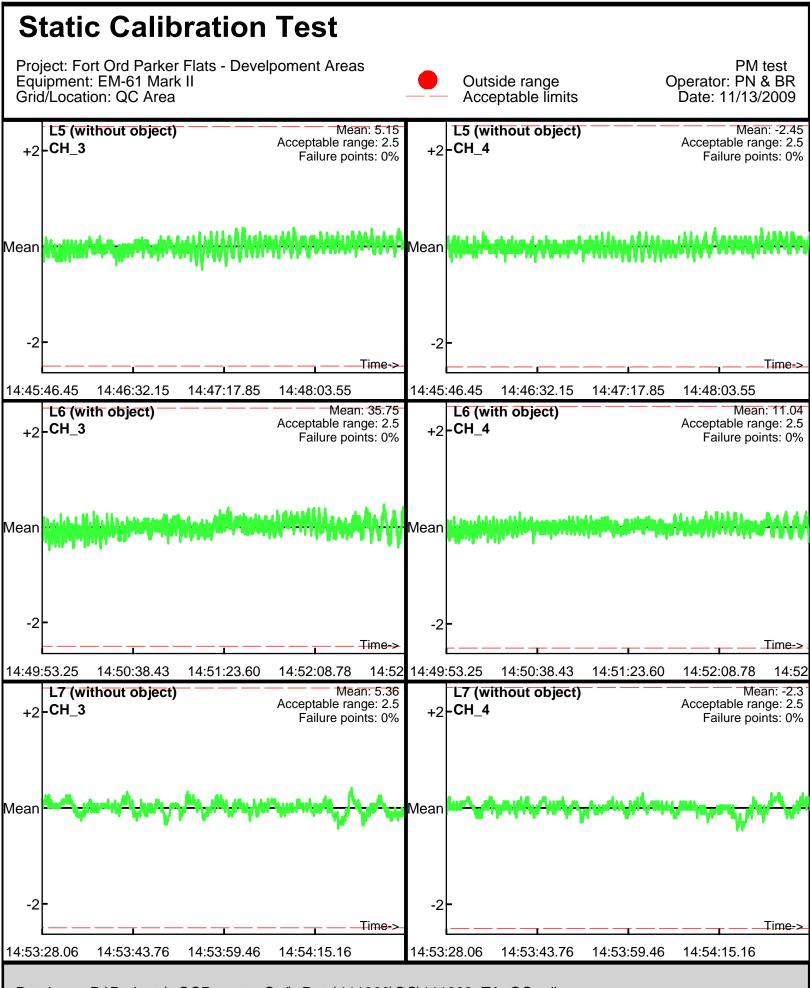

Line Name: L0 L1 L2

Line Name: L0 L1 L2

Line Name: L0.1 L1.1 L2.1

Line Name: L0.1 L1.1 L2.1

Line Name: L0.2 L1.2 L2.2

Line Name: L0.2 L1.2 L2.2

Database: D:\Projects\\_QCReports\_Ord\\_Data\111309\QC\111309\_TA\_QC.gdb Line Name: L5 L6 L7

Database: D:\Projects\\_QCReports\_Ord\\_Data\111309\QC\111309\_TA\_QC.gdb Line Name: L5 L6 L7

Database: D:\Projects\\_QCReports\_Ord\\_Data\111309\QC\111309\_TA\_QC.gdb Line Name: L5.1 L6.1 L7.1

Database: D:\Projects\\_QCReports\_Ord\\_Data\111309\QC\111309\_TA\_QC.gdb Line Name: L5.1 L6.1 L7.1

Database: D:\Projects\\_QCReports\_Ord\\_Data\111309\QC\111309\_TA\_QC.gdb Line Name: L5.2 L6.2 L7.2

Database: D:\Projects\\_QCReports\_Ord\\_Data\111309\QC\111309\_TA\_QC.gdb Line Name: L5.2 L6.2 L7.2