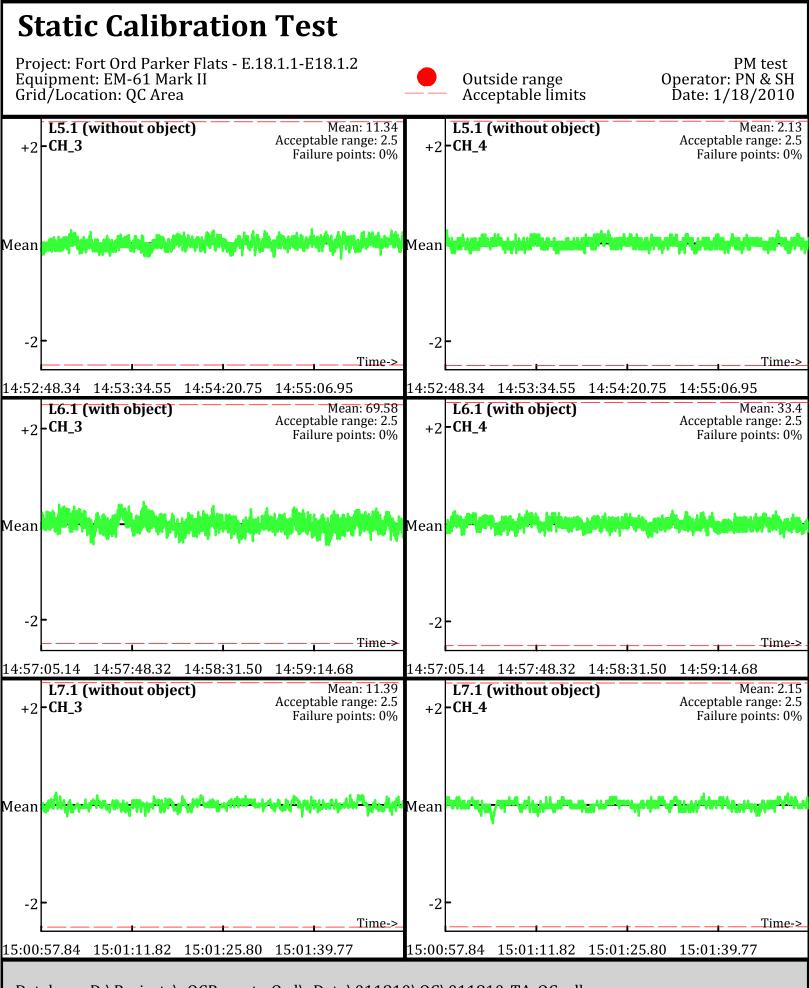

## **Static Calibration Test**

Project: Fort Ord Parker Flats - E.18.1.1-E18.1.2 Equipment: EM-61 Mark II Grid/Location: QC Area

**Outside** range

Database: D:\Projects\\_QCReports\_Ord\\_Data\011810\QC\011810\_TA\_QC.gdb Line Name: L5.1 L6.1 L7.1 PM test

**Operator: PN & SH** 

Database: D:\Projects\\_QCReports\_Ord\\_Data\011810\QC\011810\_TA\_QC.gdb Line Name: L5.1 L6.1 L7.1

Database: D:\Projects\\_QCReports\_Ord\\_Data\011810\QC\011810\_TA\_QC.gdb Line Name: L5.2 L6.2 L7.2