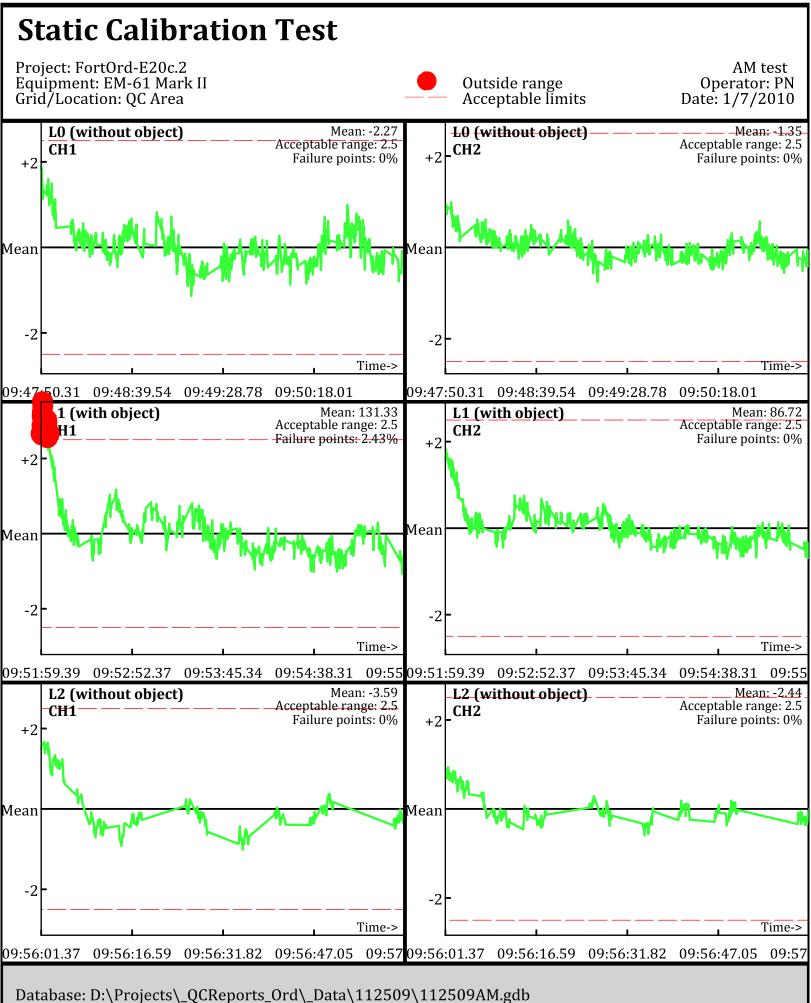

Line Name: LÒ LÍ L2

Database: D:\Projects\\_QCReports\_Ord\\_Data\112409\112409PM.gdb Line Name: L0 L1 L2

Database: D:\Projects\\_QCReports\_Ord\\_Data\112409\112409PM.gdb Line Name: L0 L1 L2

Database: D:\Projects\\_QCReports\_Ord\\_Data\112509\112509PM.gdb Line Name: L0 L1 L2