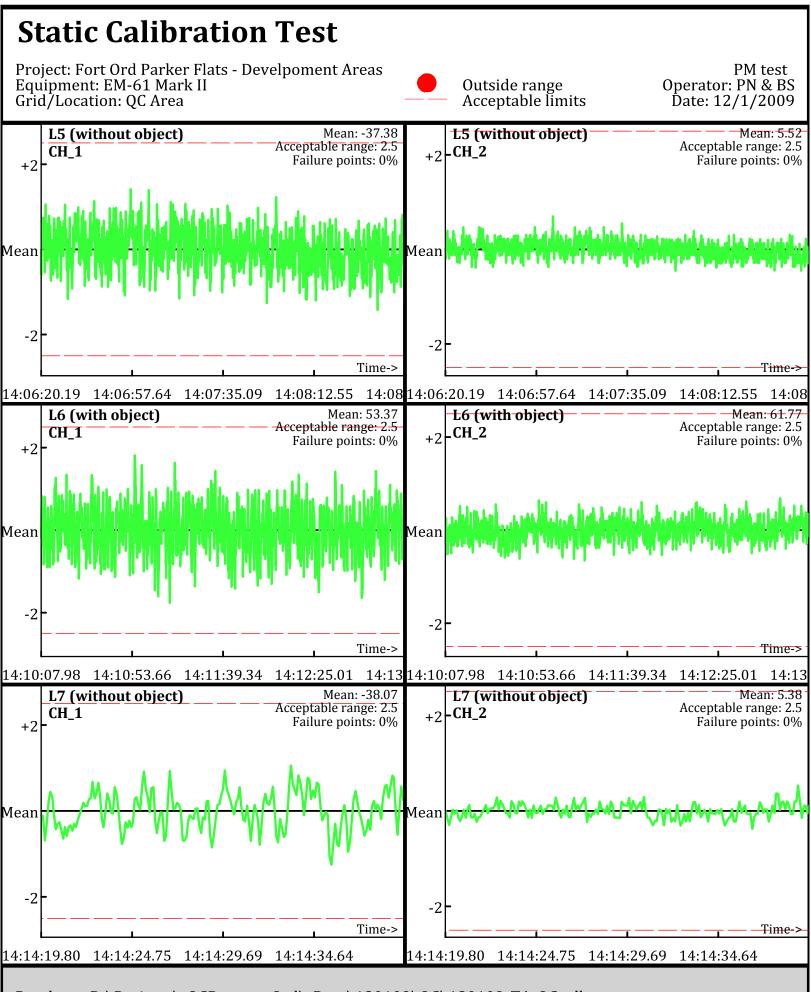

Database: D:\Projects\\_QCReports\_Ord\\_Data\120109\QC\120109\_TA\_QC.gdb Line Name: L5 L6 L7

Database: D:\Projects\\_QCReports\_Ord\\_Data\120109\QC\120109\_TA\_QC.gdb Line Name: L5 L6 L7

Database: D:\Projects\\_QCReports\_Ord\\_Data\120109\QC\120109\_TA\_QC.gdb Line Name: L5.1 L6.1 L7.1