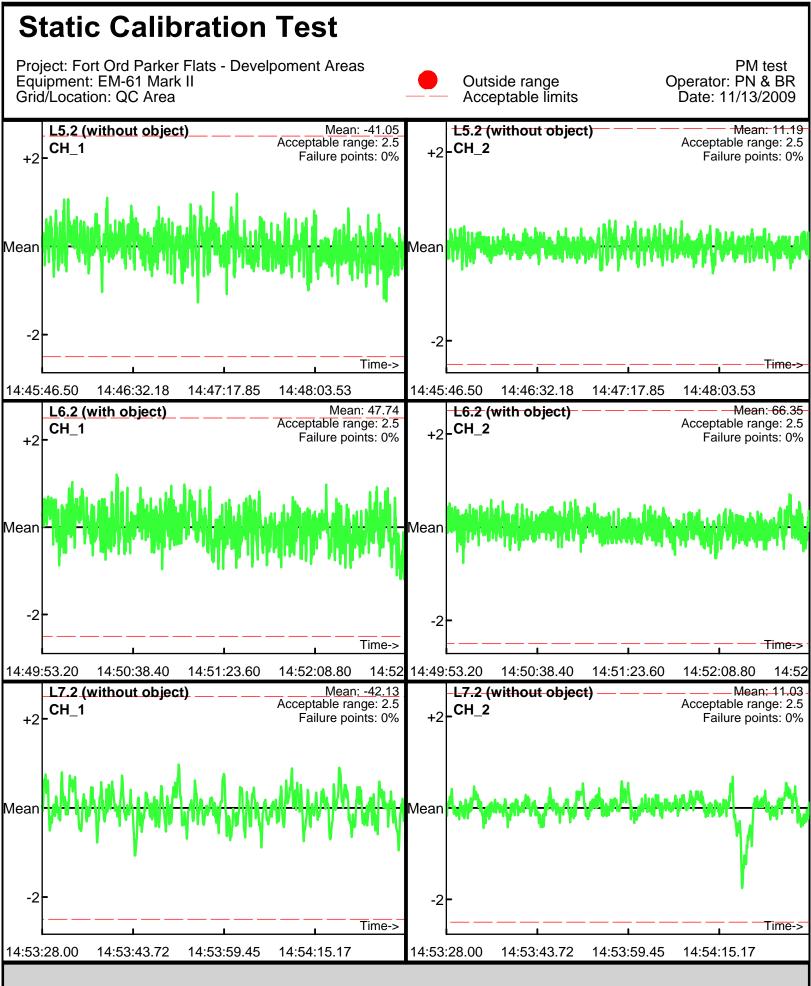

Database: D:\Projects\\_QCReports\_Ord\\_Data\111309\QC\111309\_TA\_QC.gdb Line Name: L5.2 L6.2 L7.2

Database: D:\Projects\\_QCReports\_Ord\\_Data\111309\QC\111309\_TA\_QC.gdb Line Name: L5.2 L6.2 L7.2