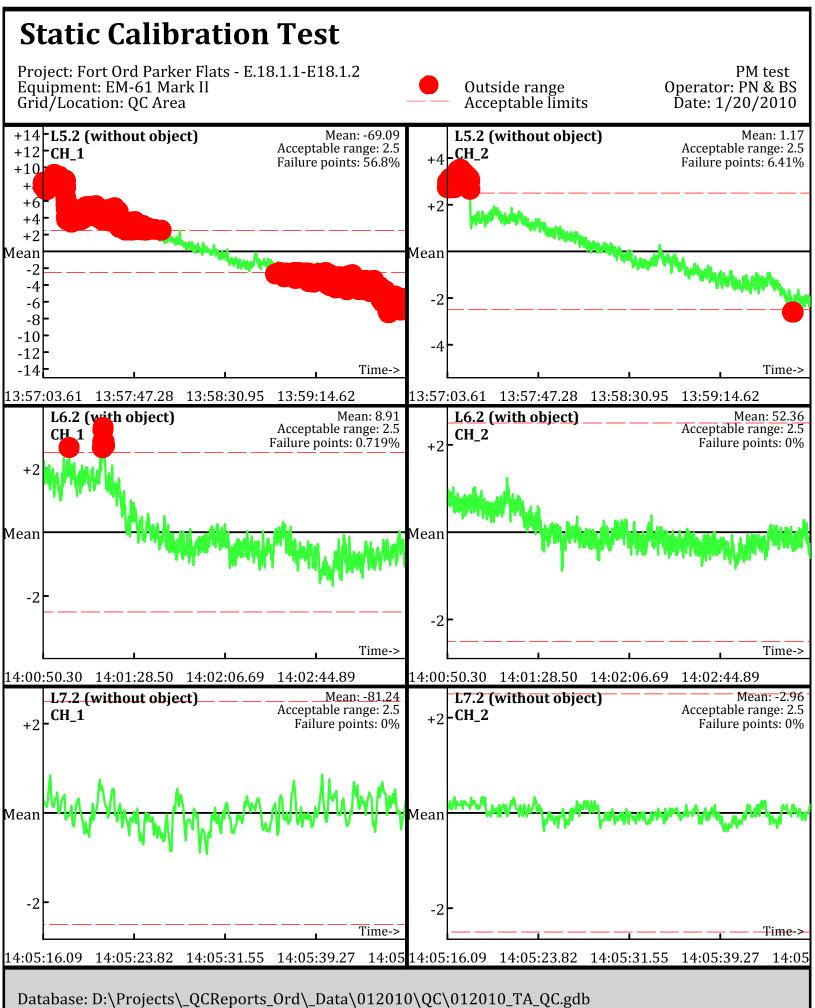

Line Name: L0.1 Ĺ1.1 L2.1

Line Name: LÒ.2 Ĺ1.2 L̄2.Ž

Database: D:\Projects\\_QCReports\_Ord\\_Data\012010\QC\012010\_TA\_QC.gdb Line Name: L5 L6 L7

Database: D:\Projects\\_QCReports\_Ord\\_Data\012010\QC\012010\_TA\_QC.gdb Line Name: L5 L6 L7