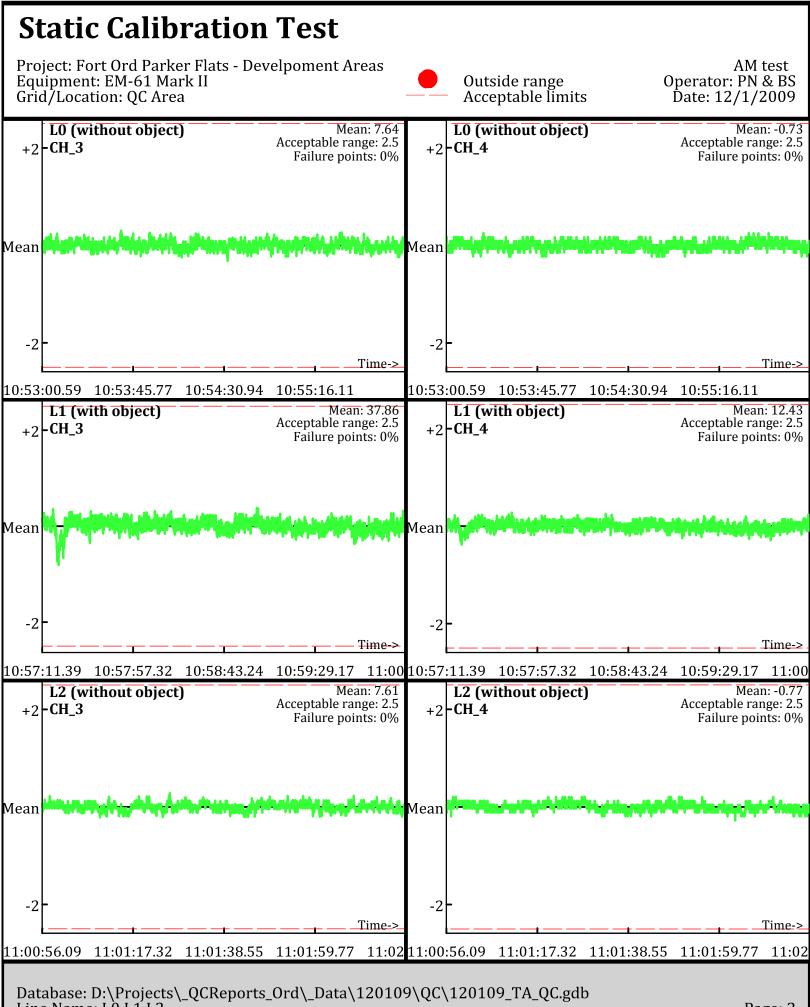

Line Name: LÒ L1 L2

Line Name: LO L1 L2

Database: D:\Projects\\_QCReports\_Ord\\_Data\120109\QC\120109\_TA\_QC.gdb Line Name: L0.1 L1.1 L2.1

Database: D:\Projects\\_QCReports\_Ord\\_Data\120109\QC\120109\_TA\_QC.gdb Line Name: L0.1 L1.1 L2.1

Database: D:\Projects\\_QCReports\_Ord\\_Data\120109\QC\120109\_TA\_QC.gdb Line Name: L0.2 L1.2 L2.2

Database: D:\Projects\\_QCReports\_Ord\\_Data\120109\QC\120109\_TA\_QC.gdb Line Name: L0.2 L1.2 L2.2