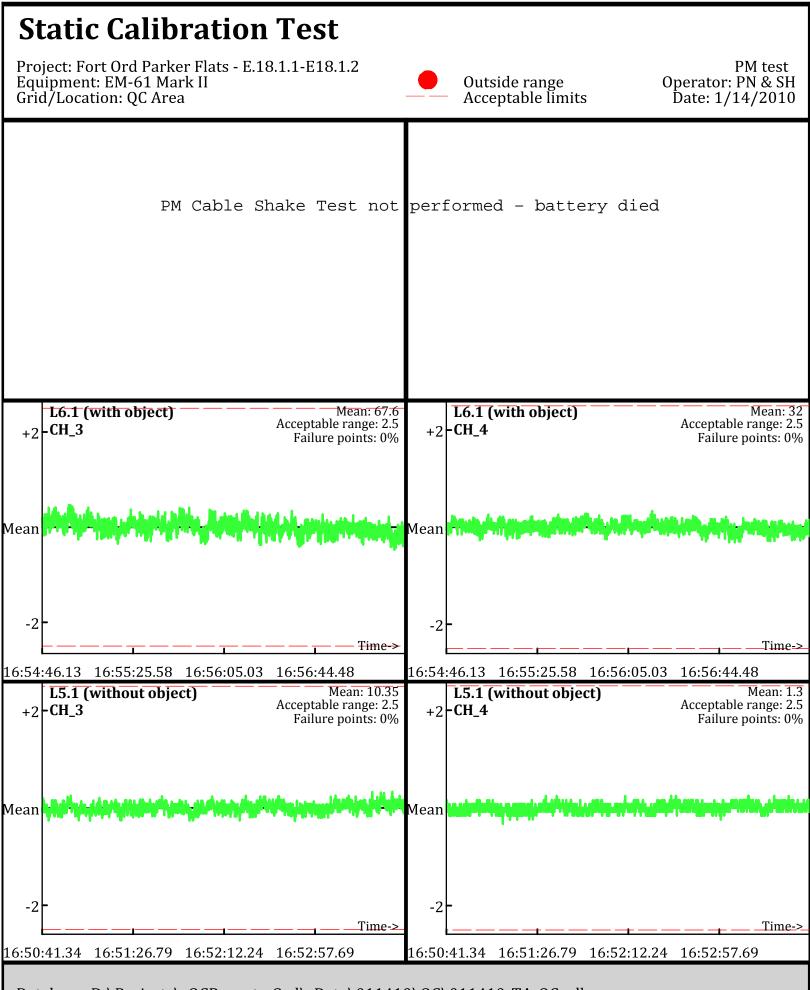

Line Name: L5.2 Ĺ6.2 Ĺ7.2

Line Name: LÒ L1 L2

Database: D:\Projects\\_QCReports\_Ord\\_Data\011410\QC\011410\_TA\_QC.gdb Line Name: L0.1 L1.1 L2.1

Line Name: L0.1 Ĺ1.1 L2.1

Line Name: L0.2 Ĺ1.2 L2.Ž

Database: D:\Projects\\_QCReports\_Ord\\_Data\011410\QC\011410\_TA\_QC.gdb Line Name: L5 L6 L5

Database: D:\Projects\\_QCReports\_Ord\\_Data\011410\QC\011410\_TA\_QC.gdb Line Name: L5 L6 L5

Line Name: L5.1 Ĺ6.1 Ĺ5.1

Database: D:\Projects\\_QCReports\_Ord\\_Data\011410\QC\011410\_TA\_QC.gdb Line Name: L5.1 L6.1 L5.1