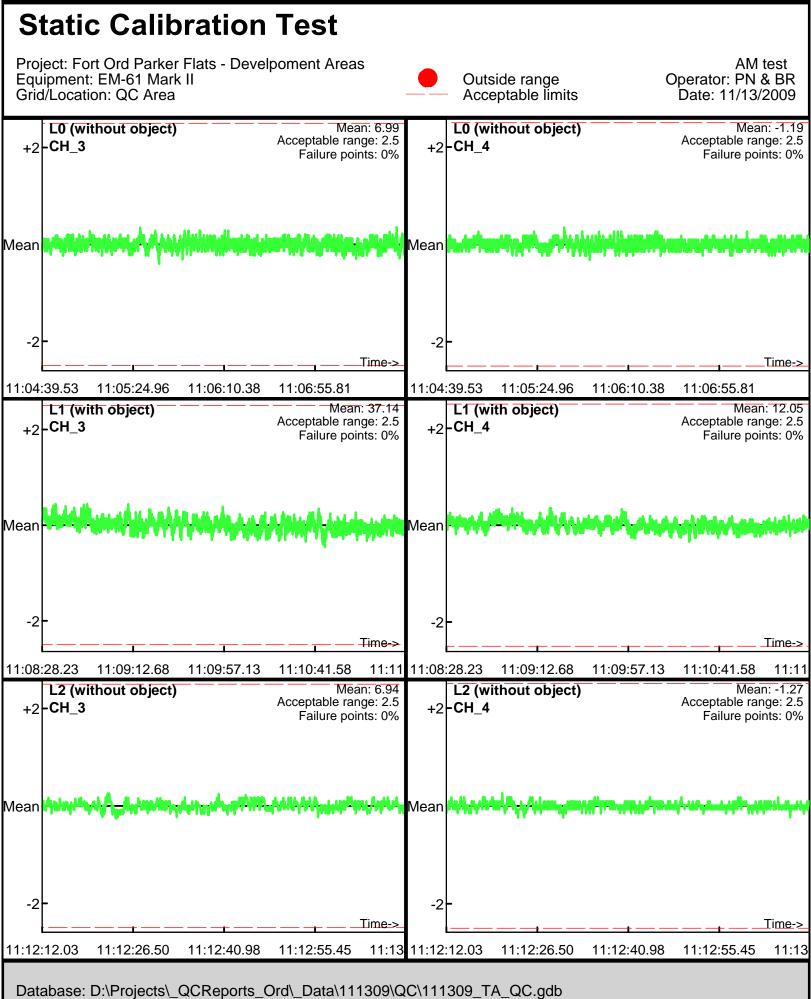

Line Name: L0 L1 L2

Line Name: L0 L1 L2

Line Name: L0.1 L1.1 L2.1

Line Name: L0.1 L1.1 L2.1

Line Name: L0.2 L1.2 L2.2

Line Name: L0.2 L1.2 L2.2

Database: D:\Projects\\_QCReports\_Ord\\_Data\111309\QC\111309\_TA\_QC.gdb Line Name: L5 L6 L7