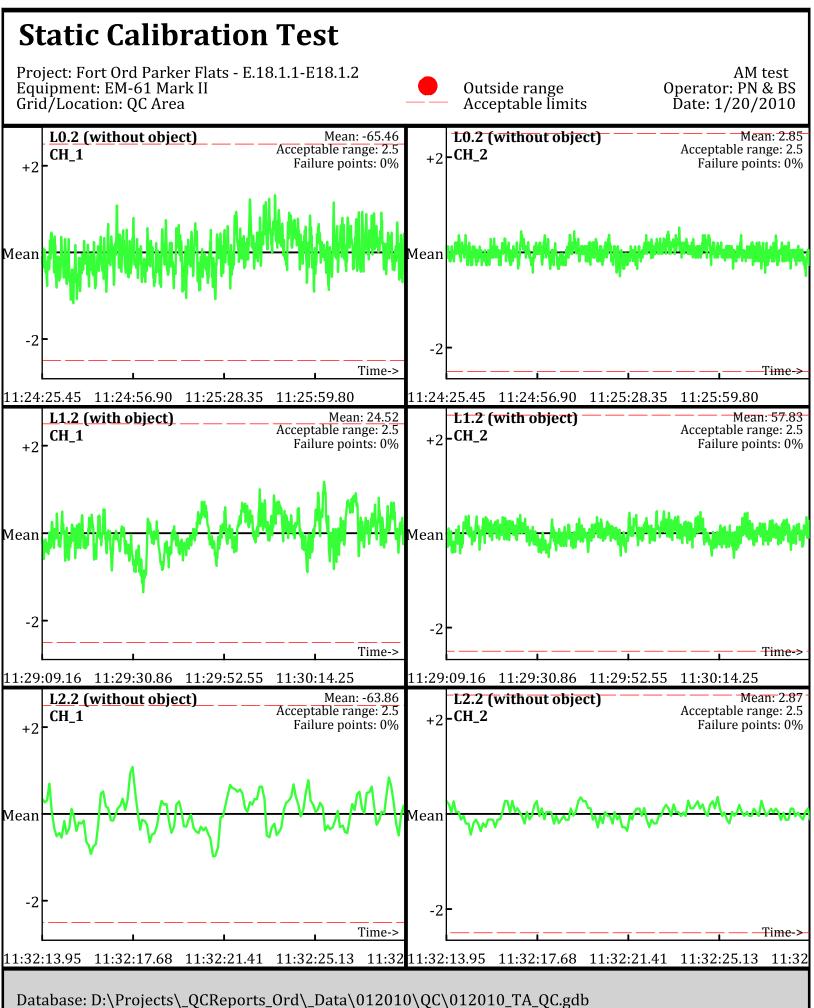

Database: D:\Projects\\_QCReports\_Ord\\_Data\011810\QC\011810\_TA\_QC.gdb Line Name: L5.2 L6.2 L7.2

Database: D:\Projects\\_QCReports\_Ord\\_Data\012010\QC\012010\_TA\_QC.gdb Line Name: L0 L1 L2

Line Name: LÒ LÍ L2

Line Name: L0.1 Ĺ1.1 L2.1

Line Name: LÒ.2 Ĺ1.2 L̄2.Ž

Database: D:\Projects\\_QCReports\_Ord\\_Data\012010\QC\012010\_TA\_QC.gdb Line Name: L5 L6 L7

Database: D:\Projects\\_QCReports\_Ord\\_Data\012010\QC\012010\_TA\_QC.gdb Line Name: L5 L6 L7