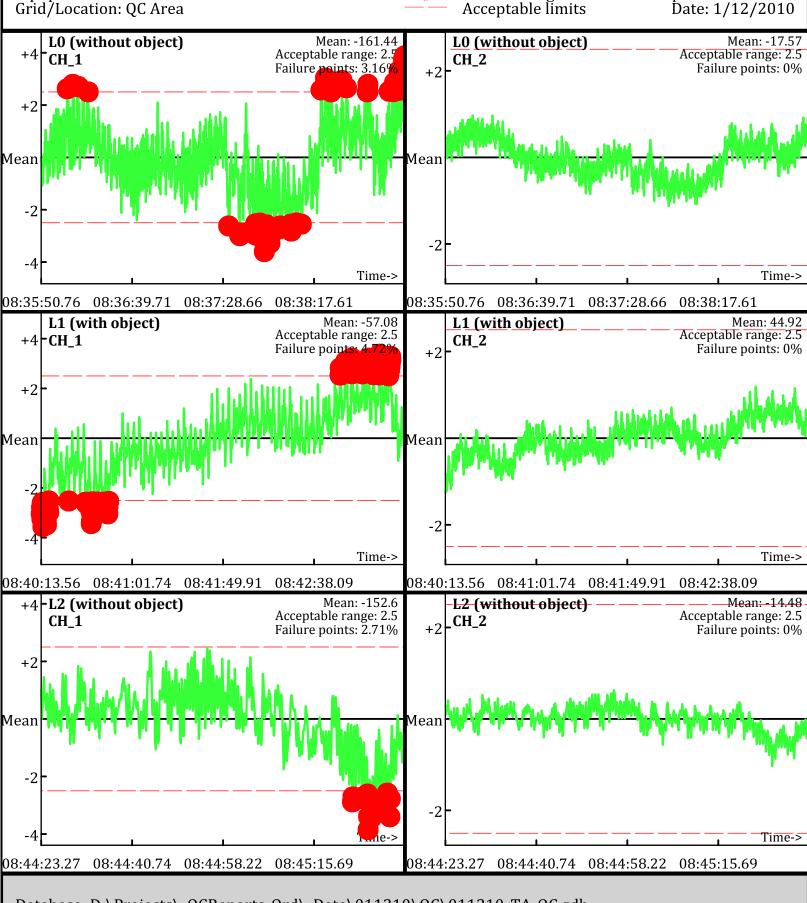

Database: D:\Projects\\_QCReports\_Ord\\_Data\011210\QC\011210\_TA\_QC.gdb Line Name: L0.1 L1.1 L2.1

Line Name: LÒ.2 Ĺ1.2 L̄2.Ž

Project: Fort Ord Parker Flats - E.18.1.1-E18.1.2 Equipment: EM-61 Mark II Grid/Location: QC Area