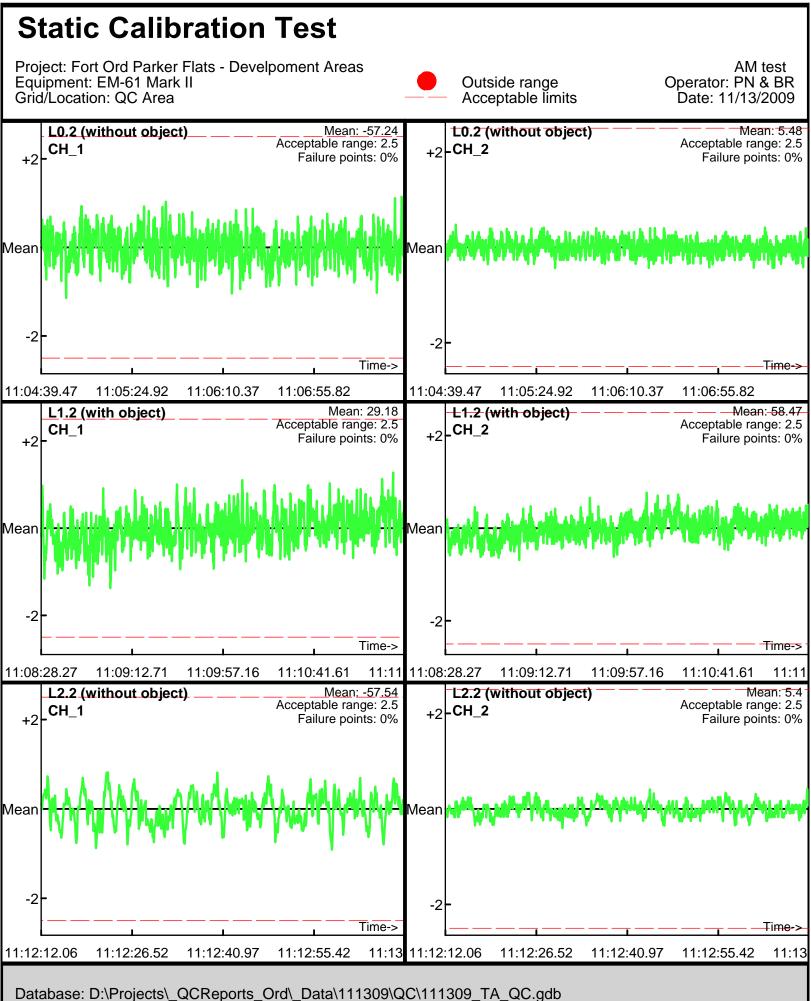

Line Name: L0 L1 L2

Line Name: L0 L1 L2

Line Name: L0.1 L1.1 L2.1

Line Name: L0.1 L1.1 L2.1

Line Name: L0.2 L1.2 L2.2

Line Name: L0.2 L1.2 L2.2

Database: D:\Projects\\_QCReports\_Ord\\_Data\111309\QC\111309\_TA\_QC.gdb Line Name: L5 L6 L7

Database: D:\Projects\\_QCReports\_Ord\\_Data\111309\QC\111309\_TA\_QC.gdb Line Name: L5 L6 L7

Database: D:\Projects\\_QCReports\_Ord\\_Data\111309\QC\111309\_TA\_QC.gdb Line Name: L5.1 L6.1 L7.1

Database: D:\Projects\\_QCReports\_Ord\\_Data\111309\QC\111309\_TA\_QC.gdb Line Name: L5.1 L6.1 L7.1

Database: D:\Projects\\_QCReports\_Ord\\_Data\111309\QC\111309\_TA\_QC.gdb Line Name: L5.2 L6.2 L7.2

Database: D:\Projects\\_QCReports\_Ord\\_Data\111309\QC\111309\_TA\_QC.gdb Line Name: L5.2 L6.2 L7.2