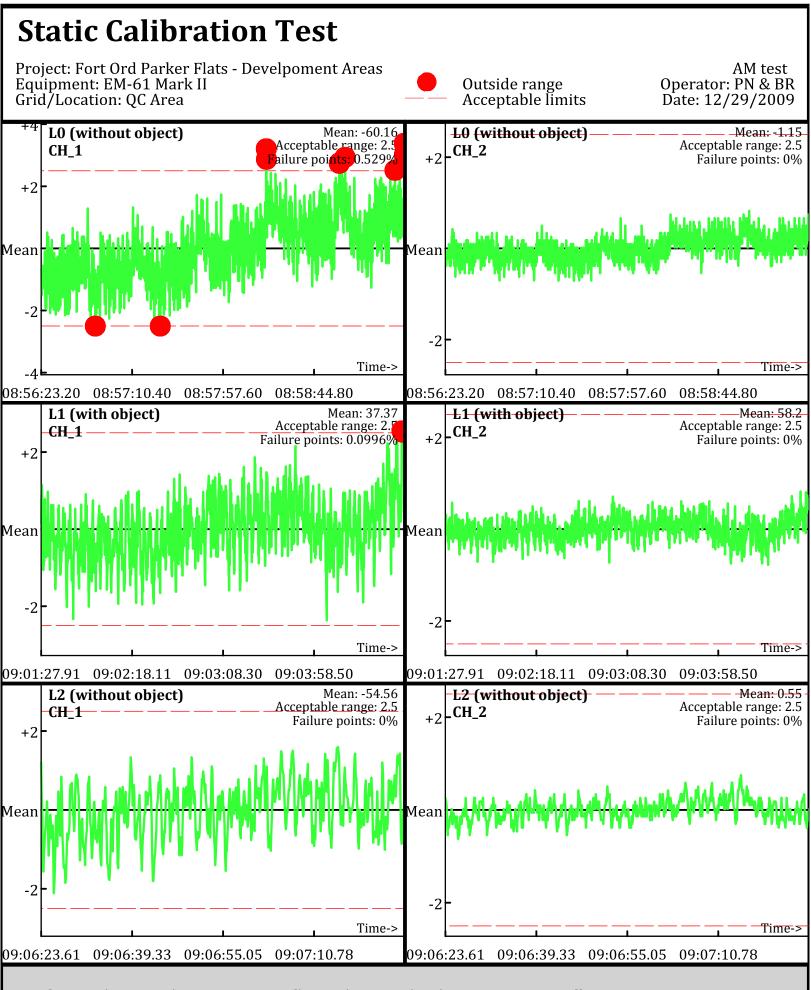

Database: D:\Projects\\_QCReports\_Ord\\_Data\122909\QC\122909\_TA\_QC.gdb Line Name: L0 L1 L2

Database: D:\Projects\\_QCReports\_Ord\\_Data\122909\QC\122909\_TA\_QC.gdb Line Name: L0 L1 L2

Line Name: L0.1 Ĺ1.1 L2.1