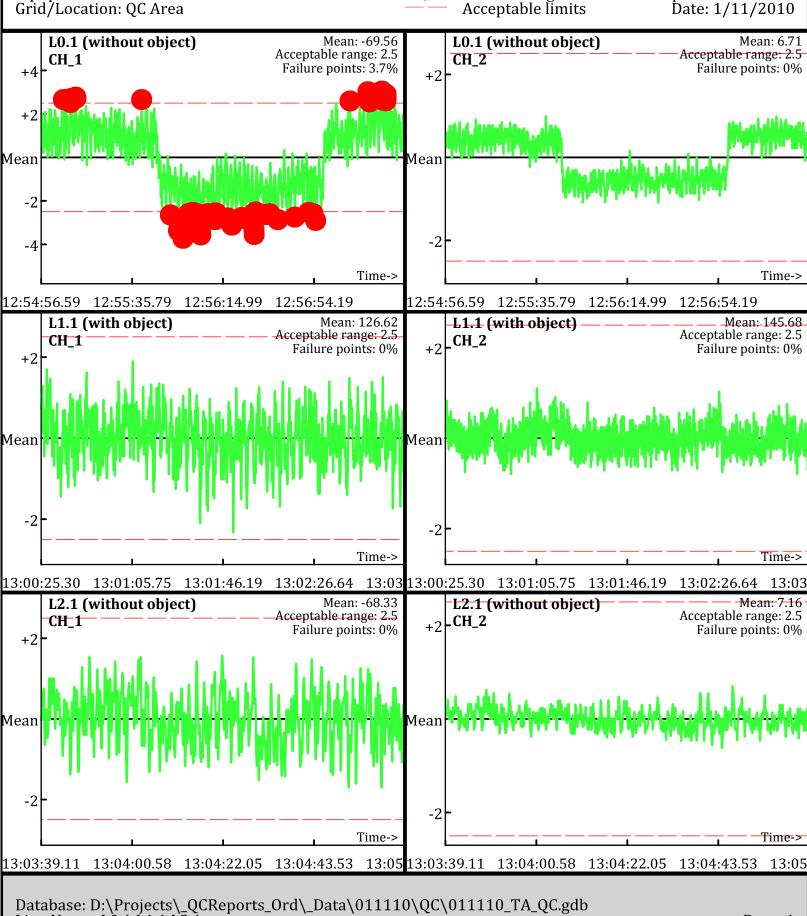

Line Name: LÒ LÍ L2

Project: Fort Ord Parker Flats - E.18.1.1-E18.1.2 Equipment: EM-61 Mark II Grid/Location: QC Area

**Outside** range

Line Name: LÒ LÍ L2

AM test

Line Name: LÒ L1 L2

Project: Fort Ord Parker Flats - E.18.1.1-E18.1.2 Equipment: EM-61 Mark II Grid/Location: QC Area

**Outside** range

Line Name: LÒ.1 Ĺ1.1 L̄2.1

AM test

Line Name: L0.1 Ĺ1.1 L2.1

Project: Fort Ord Parker Flats - E.18.1.1-E18.1.2 Equipment: EM-61 Mark II Grid/Location: QC Area

**Outside** range

Database: D:\Projects\\_QCReports\_Ord\\_Data\011110\QC\011110\_TA\_QC.gdb Line Name: L0.2 L1.2 L2.2 AM test