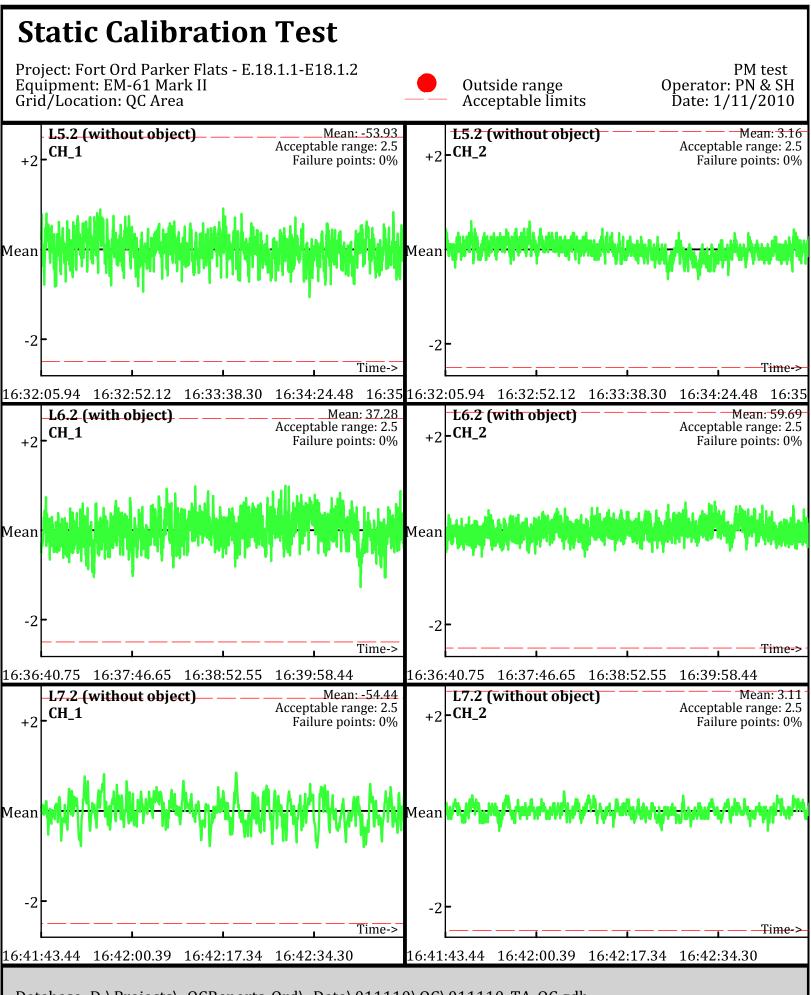

Database: D:\Projects\\_QCReports\_Ord\\_Data\011110\QC\011110\_TA\_QC.gdb Line Name: L5.2 L6.2 L7.2

Line Name: L5.2 Ĺ6.2 Ĺ7.Ž

Project: Fort Ord Parker Flats - E.18.1.1-E18.1.2 Equipment: EM-61 Mark II Grid/Location: QC Area