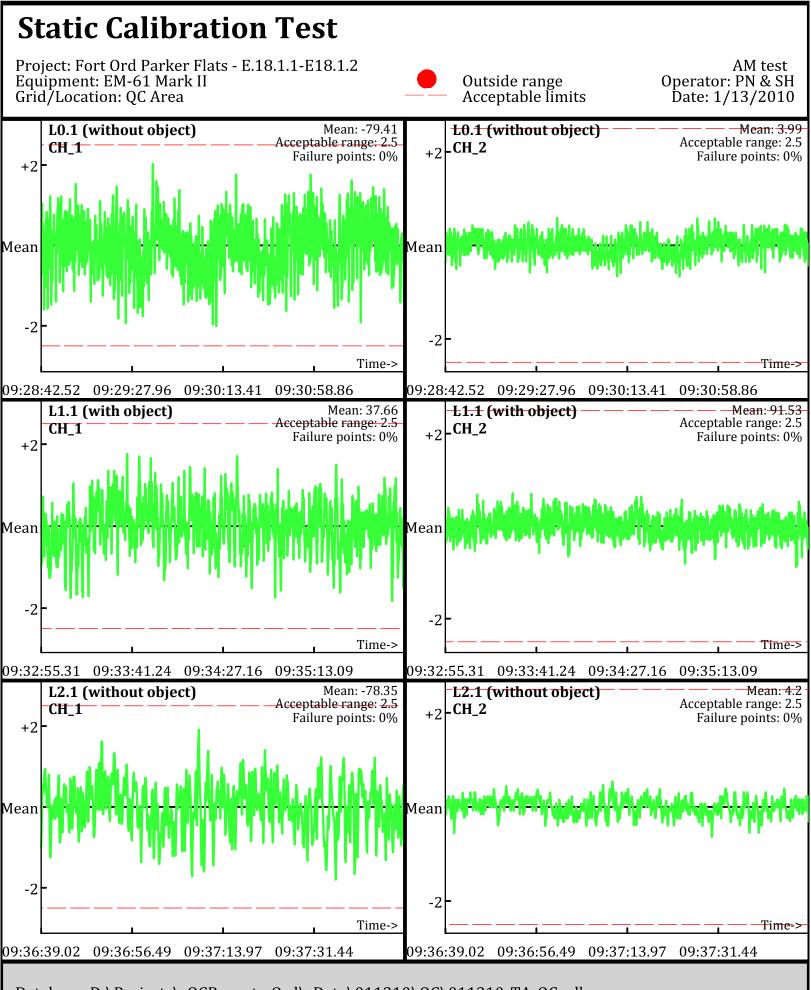

Project: Fort Ord Parker Flats - E.18.1.1-E18.1.2 Equipment: EM-61 Mark II Grid/Location: QC Area

**Outside** range

Line Name: LÒ L1 L2

AM test

Line Name: LÒ LÍ L2

Database: D:\Projects\\_QCReports\_Ord\\_Data\011310\QC\011310\_TA\_QC.gdb Line Name: L0.1 L1.1 L2.1