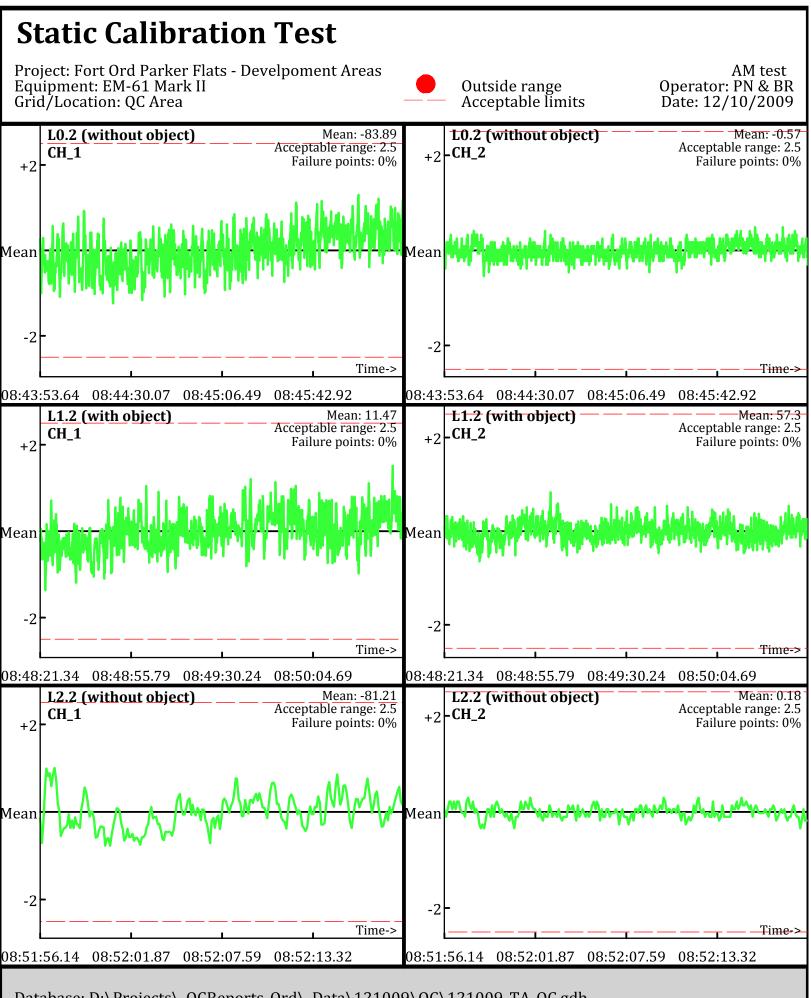

Database: D:\Projects\\_QCReports\_Ord\\_Data\113009\QC\113009\_TA\_QC.gdb Line Name: L0.1 L1.1 L2.1

Database: D:\Projects\\_QCReports\_Ord\\_Data\113009\QC\113009\_TA\_QC.gdb Line Name: L0.2 L1.2 L2.2