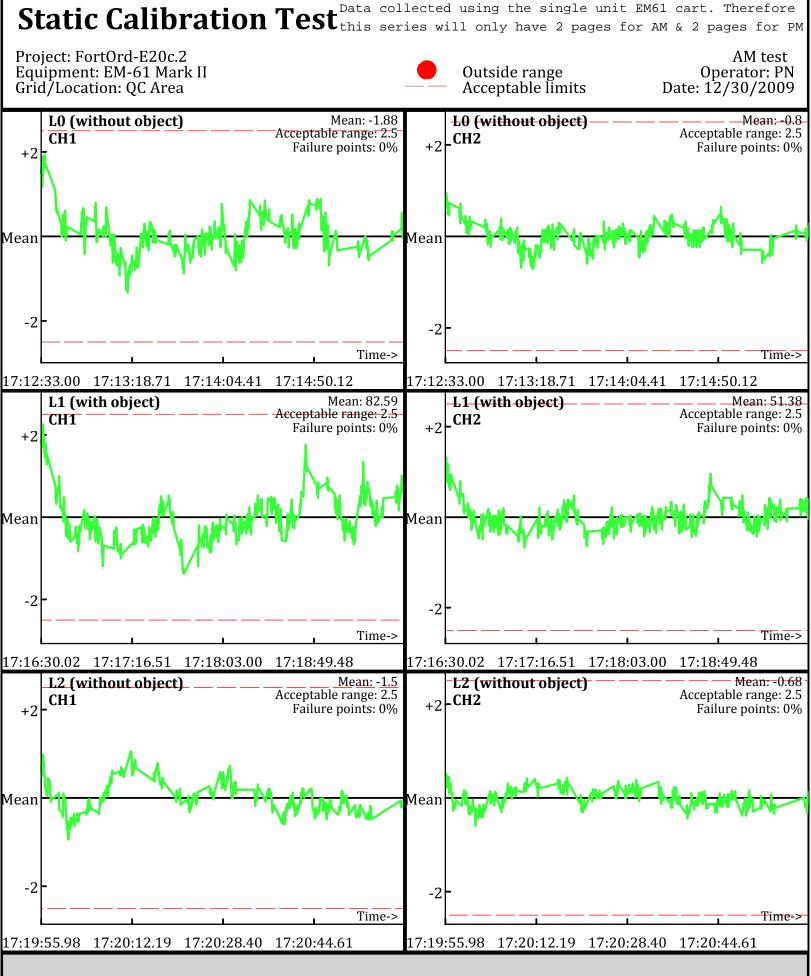

Database: D:\Projects\\_QCReports\_Ord\\_Data\113009\QC\113009\_TA\_QC.gdb Line Name: L0.2 L1.2 L2.2

Database: D:\Projects\\_QCReports\_Ord\\_Data\113009\QC\113009\_TA\_QC.gdb Line Name: L5 L6 L7

Database: D:\Projects\\_QCReports\_Ord\\_Data\113009\QC\113009\_TA\_QC.gdb Line Name: L5 L6 L7