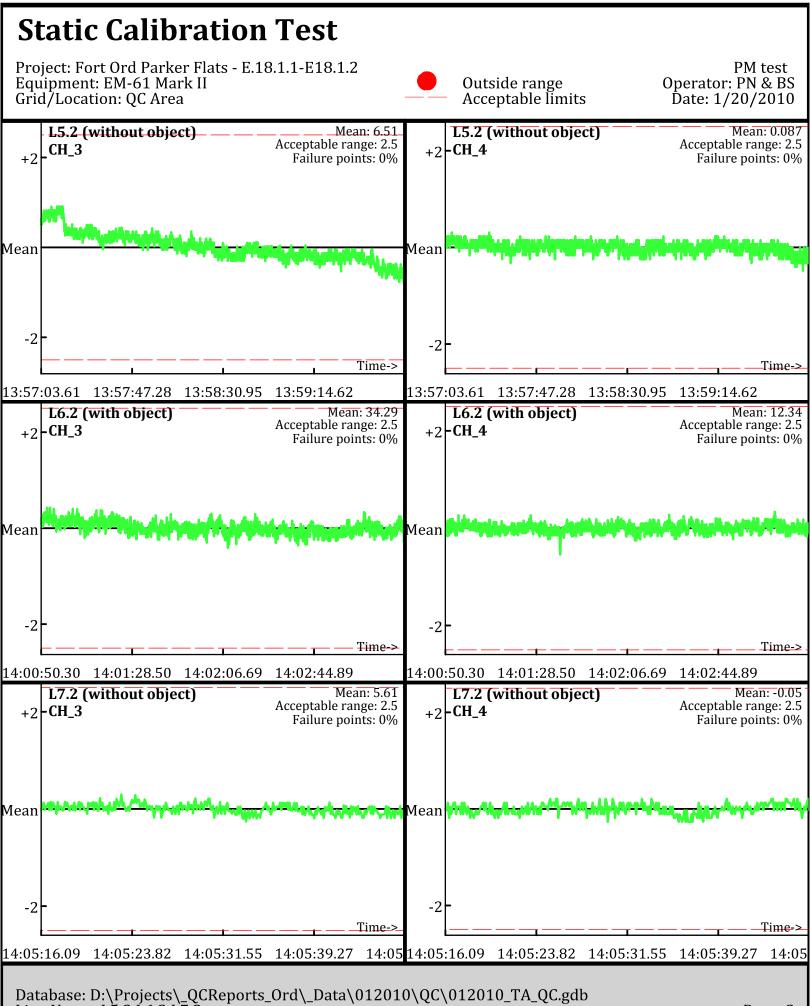

## **Static Calibration Test**

Project: Fort Ord Parker Flats - E.18.1.1-E18.1.2 Equipment: EM-61 Mark II

**Outside** range

PM test

**Operator: PN & BS** 

Line Name: L5.1 Ĺ6.1 Ĺ7.1

Line Name: L5.1 Ĺ6.1 Ĺ7.1

Line Name: L5.2 Ĺ6.2 L7.Ž

Line Name: L5.2 Ĺ6.2 Ĺ7.2