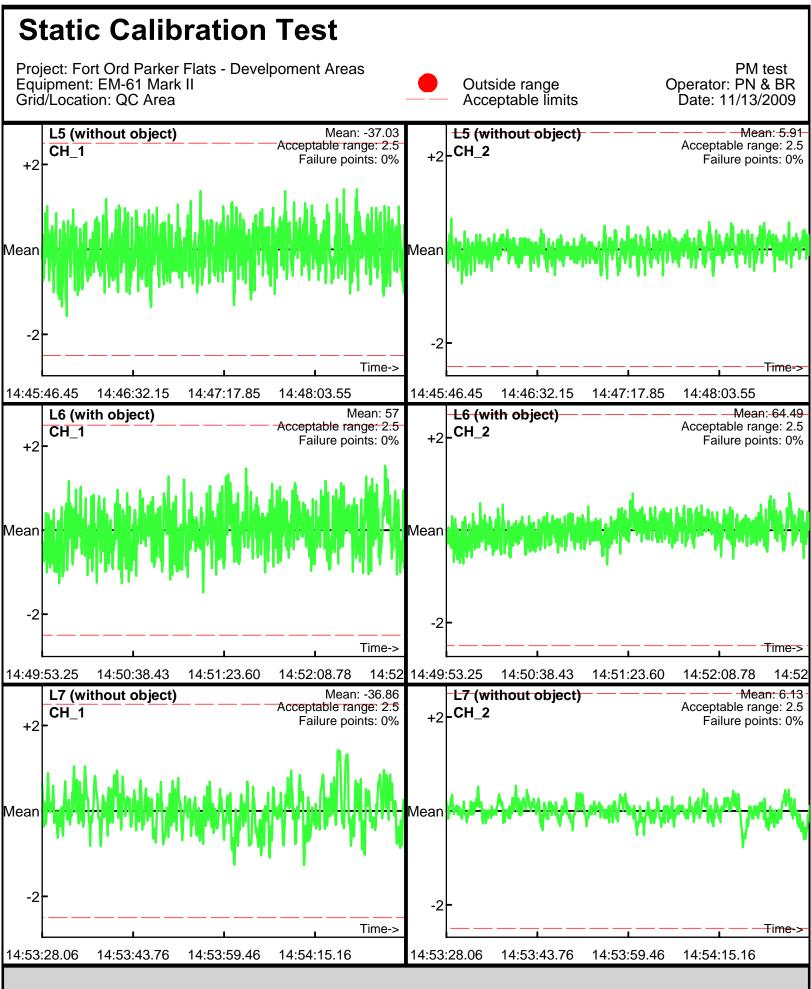

Line Name: L0 L1 L2

Line Name: L0 L1 L2

Line Name: L0.1 L1.1 L2.1

Line Name: L0.1 L1.1 L2.1

Line Name: L0.2 L1.2 L2.2

Line Name: L0.2 L1.2 L2.2

Database: D:\Projects\\_QCReports\_Ord\\_Data\111309\QC\111309\_TA\_QC.gdb Line Name: L5 L6 L7

Database: D:\Projects\\_QCReports\_Ord\\_Data\111309\QC\111309\_TA\_QC.gdb Line Name: L5 L6 L7

Database: D:\Projects\\_QCReports\_Ord\\_Data\111309\QC\111309\_TA\_QC.gdb Line Name: L5.1 L6.1 L7.1

Database: D:\Projects\\_QCReports\_Ord\\_Data\111309\QC\111309\_TA\_QC.gdb Line Name: L5.1 L6.1 L7.1

Database: D:\Projects\\_QCReports\_Ord\\_Data\111309\QC\111309\_TA\_QC.gdb Line Name: L5.2 L6.2 L7.2

Database: D:\Projects\\_QCReports\_Ord\\_Data\111309\QC\111309\_TA\_QC.gdb Line Name: L5.2 L6.2 L7.2