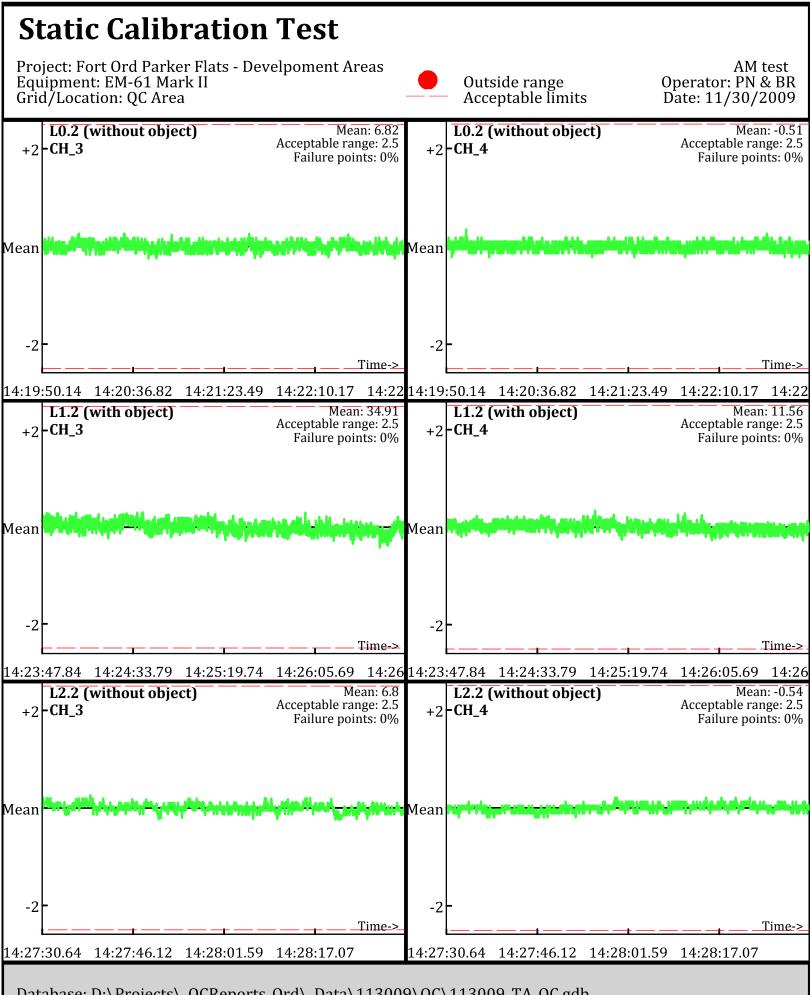

Database: D:\Projects\\_QCReports\_Ord\\_Data\113009\QC\113009\_TA\_QC.gdb Line Name: L0 L1 L2

Database: D:\Projects\\_QCReports\_Ord\\_Data\113009\QC\113009\_TA\_QC.gdb Line Name: L0 L1 L2

Database: D:\Projects\\_QCReports\_Ord\\_Data\113009\QC\113009\_TA\_QC.gdb Line Name: L0.1 L1.1 L2.1

Database: D:\Projects\\_QCReports\_Ord\\_Data\113009\QC\113009\_TA\_QC.gdb Line Name: L0.1 L1.1 L2.1

Database: D:\Projects\\_QCReports\_Ord\\_Data\113009\QC\113009\_TA\_QC.gdb Line Name: L0.2 L1.2 L2.2

Database: D:\Projects\\_QCReports\_Ord\\_Data\113009\QC\113009\_TA\_QC.gdb Line Name: L0.2 L1.2 L2.2

Database: D:\Projects\\_QCReports\_Ord\\_Data\113009\QC\113009\_TA\_QC.gdb Line Name: L5 L6 L7

Database: D:\Projects\\_QCReports\_Ord\\_Data\113009\QC\113009\_TA\_QC.gdb Line Name: L5 L6 L7