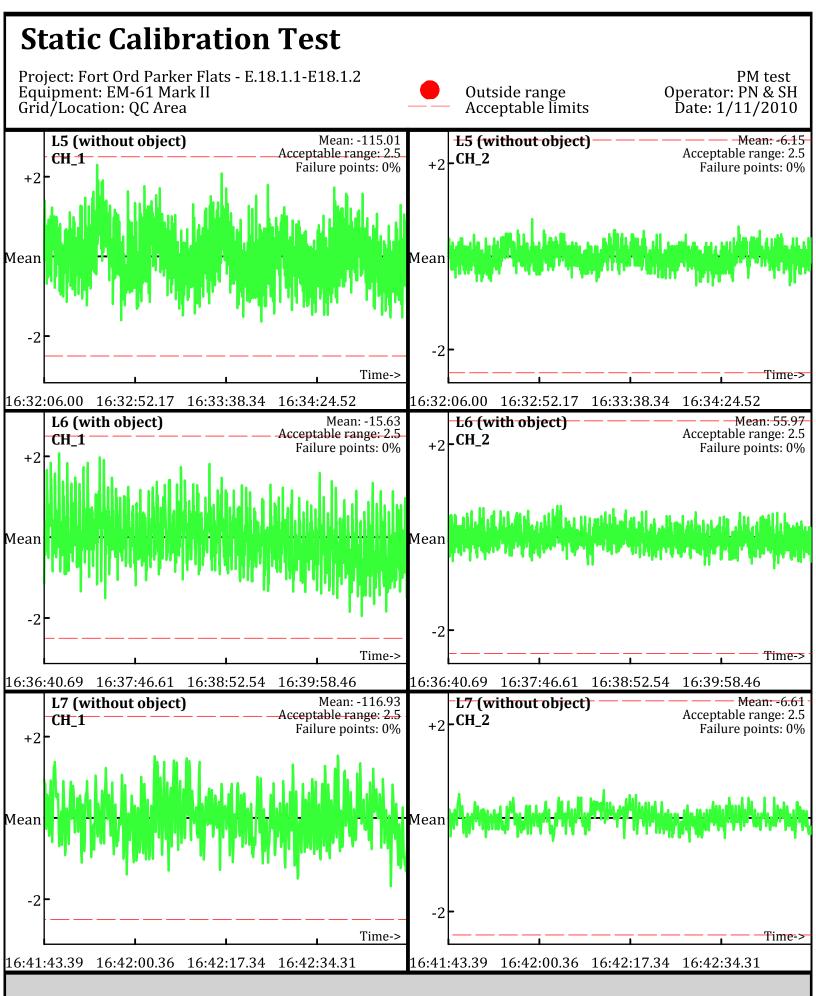

Database: D:\Projects\\_QCReports\_Ord\\_Data\011110\QC\011110\_TA\_QC.gdb Line Name: L0.2 L1.2 L2.2

Database: D:\Projects\\_QCReports\_Ord\\_Data\011110\QC\011110\_TA\_QC.gdb Line Name: L5 L6 L7

Database: D:\Projects\\_QCReports\_Ord\\_Data\011110\QC\011110\_TA\_QC.gdb Line Name: L5 L6 L7