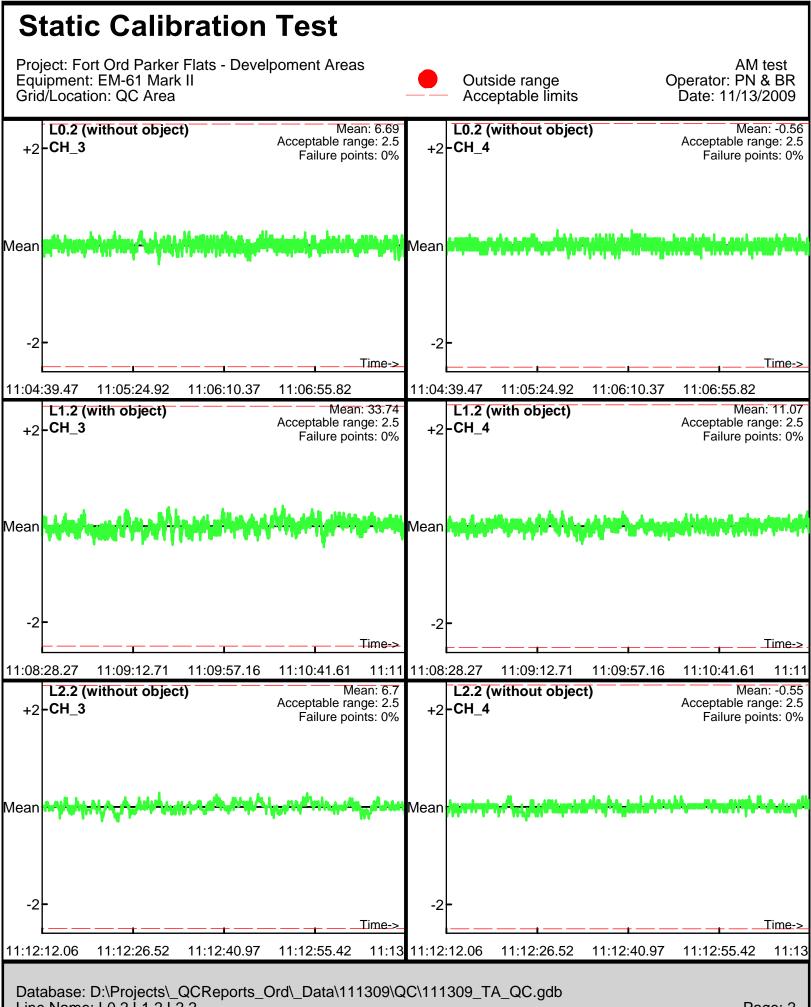

Line Name: L0 L1 L2

Line Name: L0 L1 L2

Line Name: L0.1 L1.1 L2.1

Line Name: L0.1 L1.1 L2.1

Line Name: L0.2 L1.2 L2.2

Line Name: L0.2 L1.2 L2.2

Database: D:\Projects\\_QCReports\_Ord\\_Data\111309\QC\111309\_TA\_QC.gdb Line Name: L5 L6 L7

Database: D:\Projects\\_QCReports\_Ord\\_Data\111309\QC\111309\_TA\_QC.gdb Line Name: L5 L6 L7

Database: D:\Projects\\_QCReports\_Ord\\_Data\111309\QC\111309\_TA\_QC.gdb Line Name: L5.1 L6.1 L7.1

Database: D:\Projects\\_QCReports\_Ord\\_Data\111309\QC\111309\_TA\_QC.gdb Line Name: L5.1 L6.1 L7.1

Database: D:\Projects\\_QCReports\_Ord\\_Data\111309\QC\111309\_TA\_QC.gdb Line Name: L5.2 L6.2 L7.2

Database: D:\Projects\\_QCReports\_Ord\\_Data\111309\QC\111309\_TA\_QC.gdb Line Name: L5.2 L6.2 L7.2