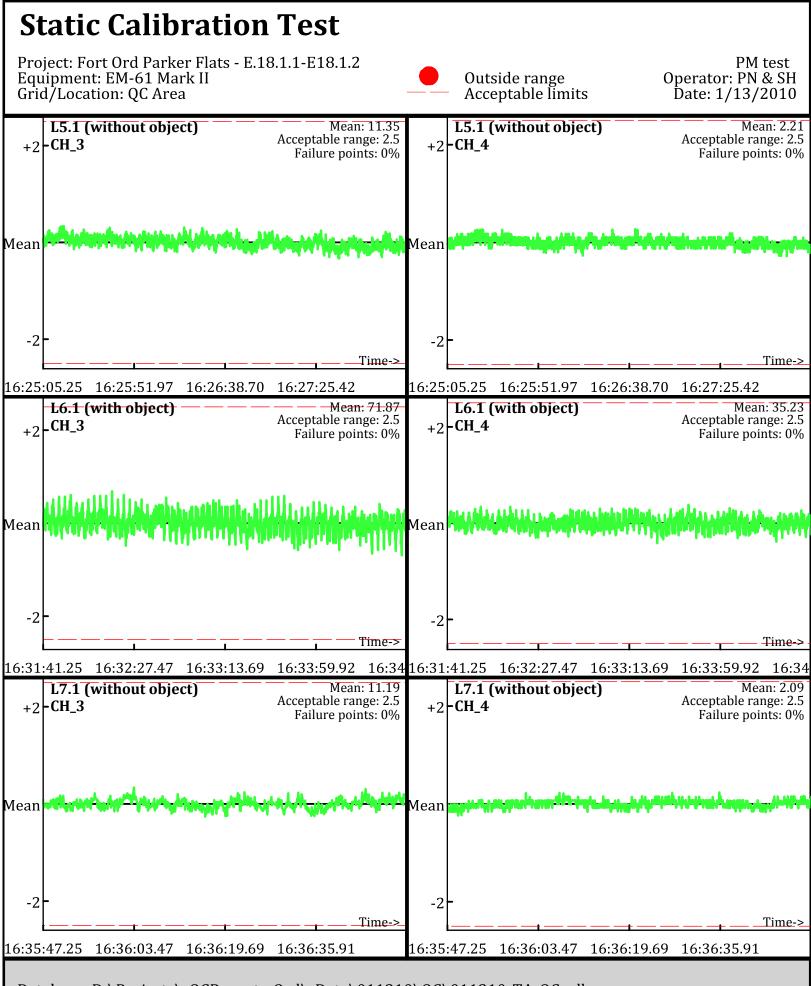

Database: D:\Projects\\_QCReports\_Ord\\_Data\011110\QC\011110\_TA\_QC.gdb Line Name: L5.1 L6.1 L7.1

Database: D:\Projects\\_QCReports\_Ord\\_Data\011110\QC\011110\_TA\_QC.gdb Line Name: L5.1 L6.1 L7.1