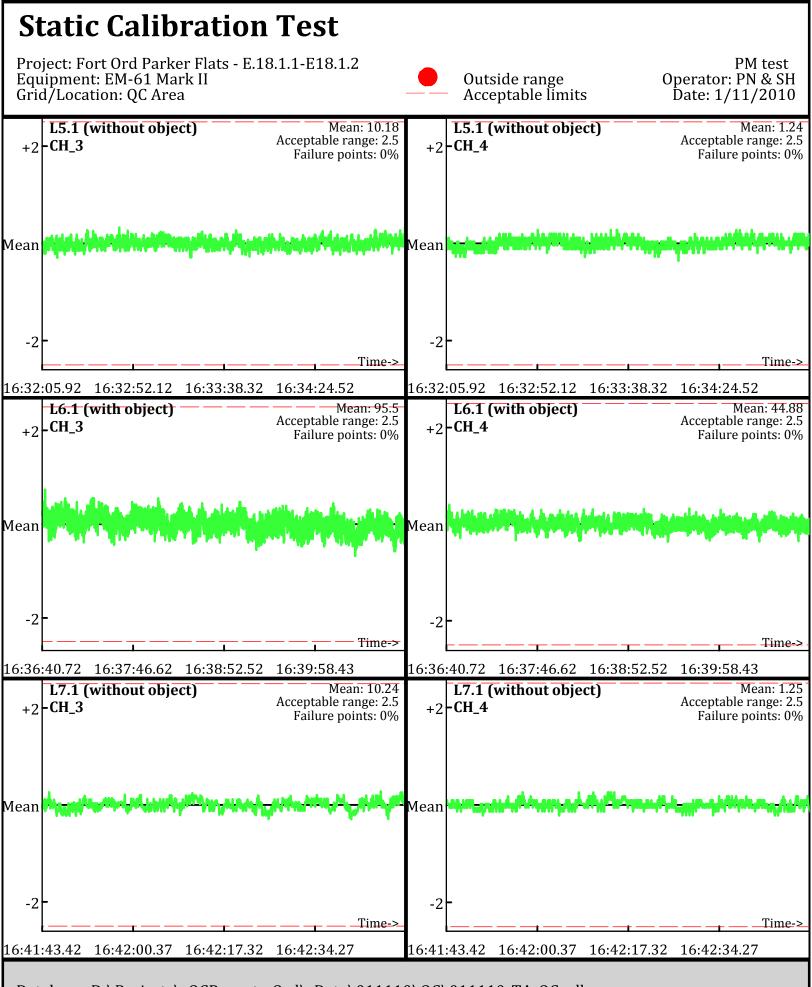

Database: D:\Projects\\_QCReports\_Ord\\_Data\011110\QC\011110\_TA\_QC.gdb Line Name: L5.1 L6.1 L7.1

Database: D:\Projects\\_QCReports\_Ord\\_Data\011110\QC\011110\_TA\_QC.gdb Line Name: L5.1 L6.1 L7.1