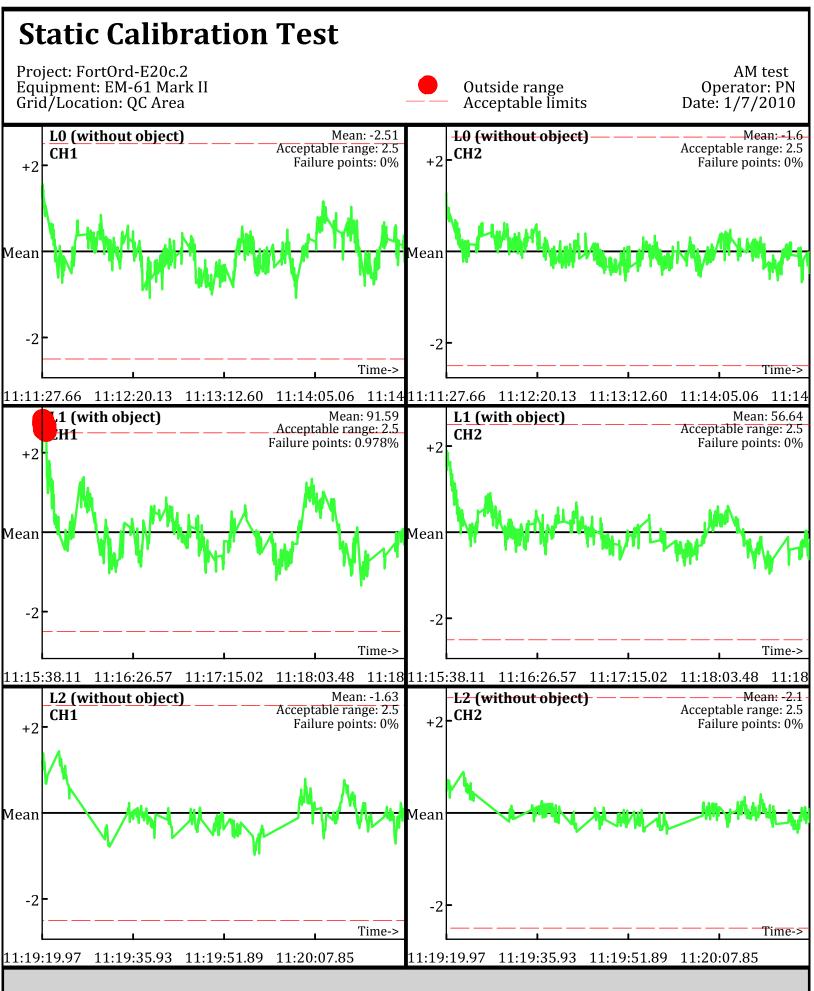

Line Name: LÒ LÍ L2

Project: Fort Ord Parker Flats - E.18.1.1-E18.1.2 Equipment: EM-61 Mark II Grid/Location: QC Area

**Outside** range

Line Name: LÒ LÍ L2

AM test

Line Name: LÒ L1 L2

Project: Fort Ord Parker Flats - E.18.1.1-E18.1.2 Equipment: EM-61 Mark II Grid/Location: QC Area

**Outside** range

Line Name: LÒ.1 Ĺ1.1 L̄2.1

AM test

Line Name: L0.1 Ĺ1.1 L2.1

Project: Fort Ord Parker Flats - E.18.1.1-E18.1.2 Equipment: EM-61 Mark II Grid/Location: QC Area

**Outside** range

Database: D:\Projects\\_QCReports\_Ord\\_Data\011110\QC\011110\_TA\_QC.gdb Line Name: L0.2 L1.2 L2.2 AM test