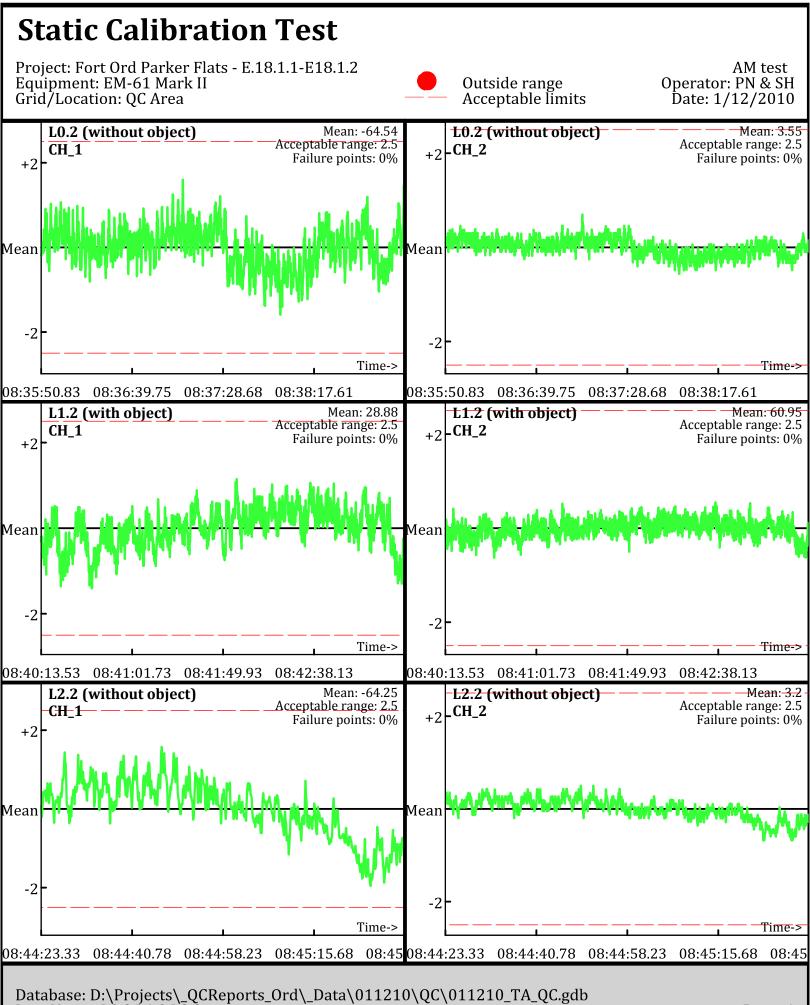

Database: D:\Projects\\_QCReports\_Ord\\_Data\011210\QC\011210\_TA\_QC.gdb Line Name: L0.1 L1.1 L2.1

Line Name: LÒ.2 Ĺ1.2 L̄2.Ž

Project: Fort Ord Parker Flats - E.18.1.1-E18.1.2 Equipment: EM-61 Mark II Grid/Location: QC Area