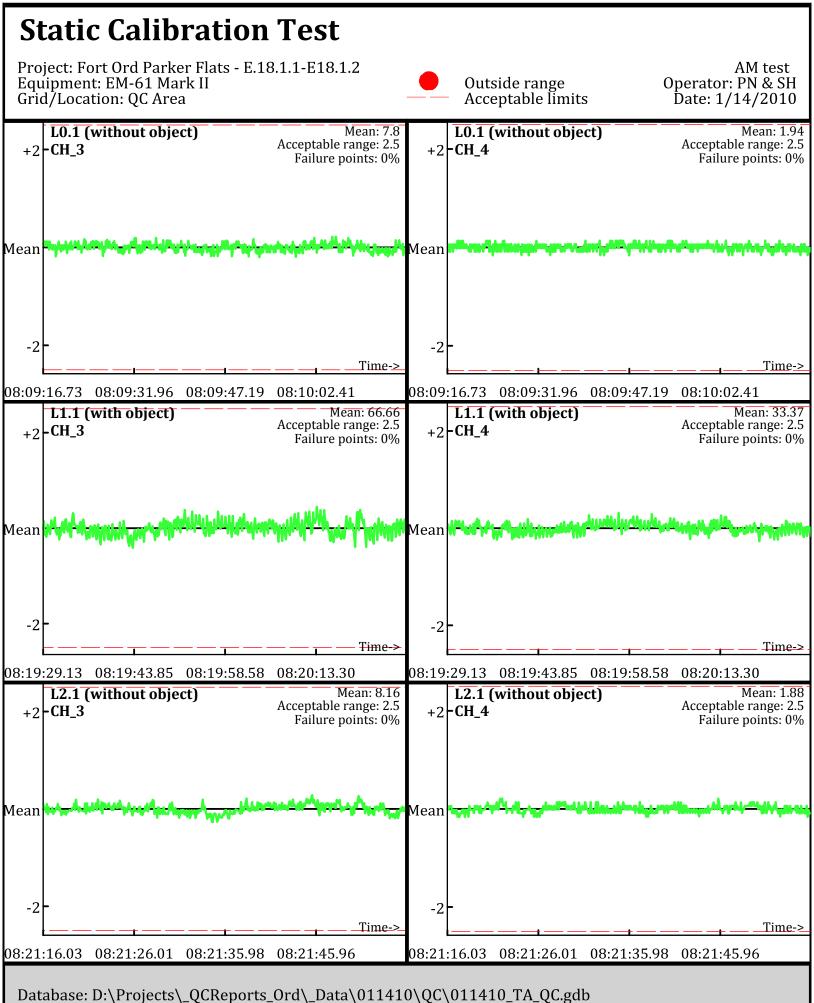

Line Name: L5.2 Ĺ6.2 Ĺ7.2

Line Name: LÒ L1 L2

Database: D:\Projects\\_QCReports\_Ord\\_Data\011410\QC\011410\_TA\_QC.gdb Line Name: L0.1 L1.1 L2.1

Line Name: L0.1 Ĺ1.1 L2.1

Line Name: L0.2 Ĺ1.2 L2.Ž

Database: D:\Projects\\_QCReports\_Ord\\_Data\011410\QC\011410\_TA\_QC.gdb Line Name: L5 L6 L5