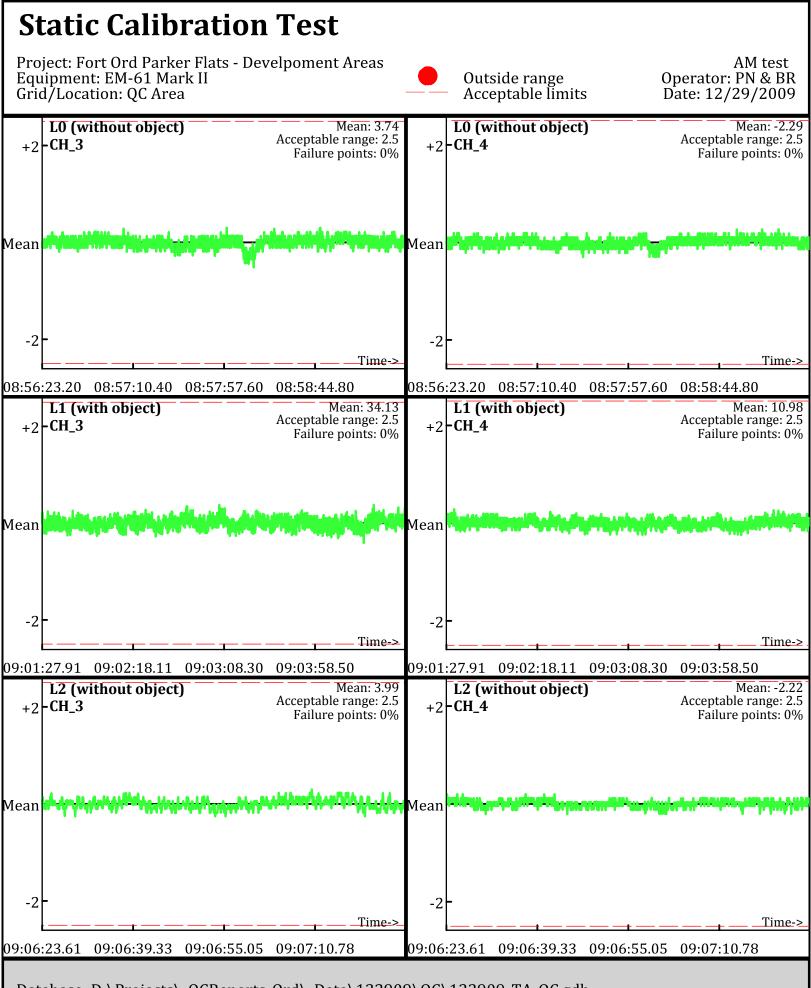

Database: D:\Projects\\_QCReports\_Ord\\_Data\122909\QC\122909\_TA\_QC.gdb Line Name: L0 L1 L2

Database: D:\Projects\\_QCReports\_Ord\\_Data\122909\QC\122909\_TA\_QC.gdb Line Name: L0 L1 L2

Line Name: L0.1 Ĺ1.1 L2.1