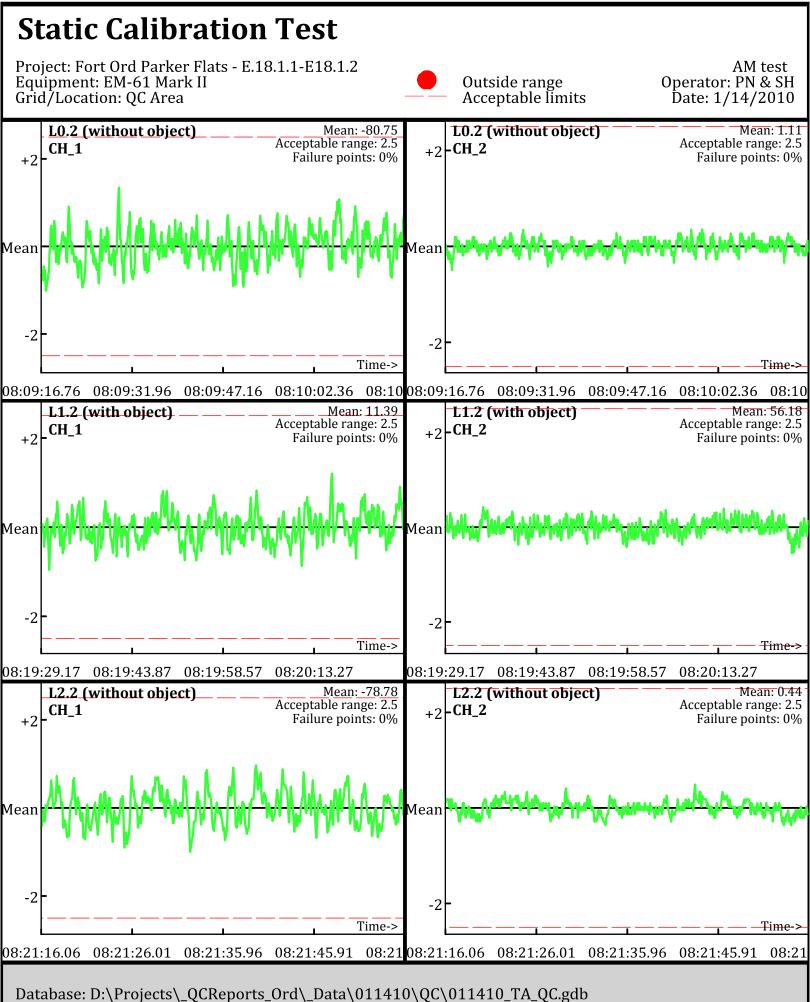

Line Name: L5.2 Ĺ6.2 Ĺ7.2

Line Name: LÒ L1 L2

Database: D:\Projects\\_QCReports\_Ord\\_Data\011410\QC\011410\_TA\_QC.gdb Line Name: L0.1 L1.1 L2.1

Line Name: L0.1 Ĺ1.1 L2.1

Line Name: L0.2 Ĺ1.2 L2.Ž

Database: D:\Projects\\_QCReports\_Ord\\_Data\011410\QC\011410\_TA\_QC.gdb Line Name: L5 L6 L5