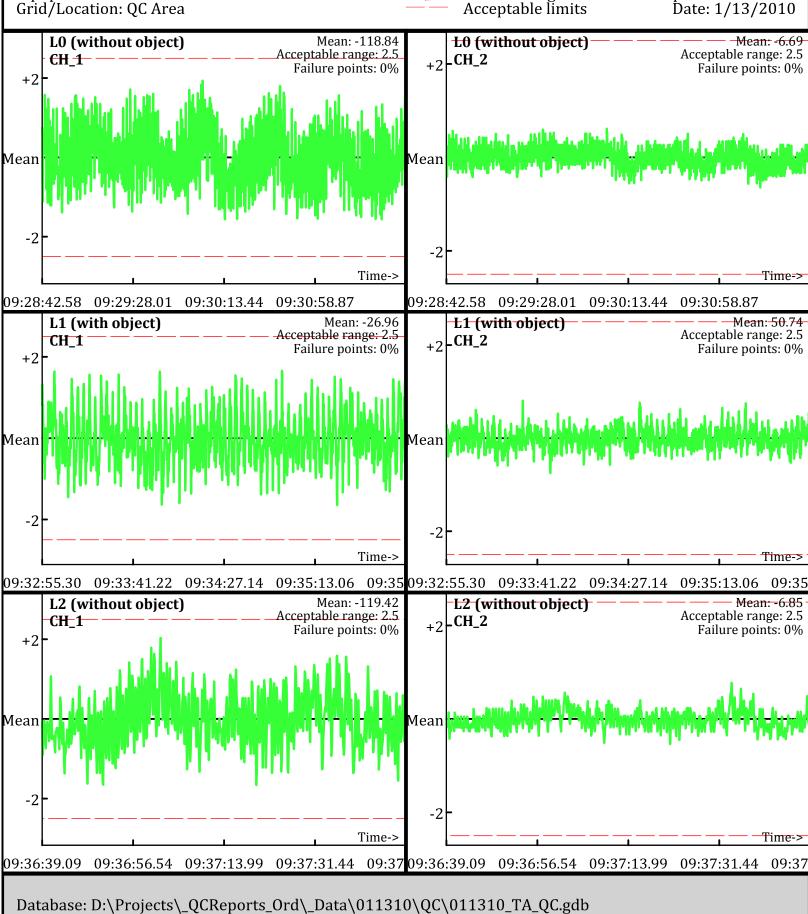

Project: Fort Ord Parker Flats - E.18.1.1-E18.1.2 Equipment: EM-61 Mark II Grid/Location: QC Area

**Outside** range

Line Name: LÒ L1 L2

AM test

Line Name: LÒ LÍ L2

Database: D:\Projects\\_QCReports\_Ord\\_Data\011310\QC\011310\_TA\_QC.gdb Line Name: L0.1 L1.1 L2.1

Database: D:\Projects\\_QCReports\_Ord\\_Data\011310\QC\011310\_TA\_QC.gdb Line Name: L0.1 L1.1 L2.1

Database: D:\Projects\\_QCReports\_Ord\\_Data\011310\QC\011310\_TA\_QC.gdb Line Name: L0.2 L1.2 L2.2

Database: D:\Projects\\_QCReports\_Ord\\_Data\011310\QC\011310\_TA\_QC.gdb Line Name: L5 L6 L7

Database: D:\Projects\\_QCReports\_Ord\\_Data\011310\QC\011310\_TA\_QC.gdb Line Name: L5 L6 L7

Database: D:\Projects\\_QCReports\_Ord\\_Data\011310\QC\011310\_TA\_QC.gdb Line Name: L5.1 L6.1 L7.1

Database: D:\Projects\\_QCReports\_Ord\\_Data\011310\QC\011310\_TA\_QC.gdb Line Name: L5.1 L6.1 L7.1

Database: D:\Projects\\_QCReports\_Ord\\_Data\011310\QC\011310\_TA\_QC.gdb Line Name: L5.2 L6.2 L7.2