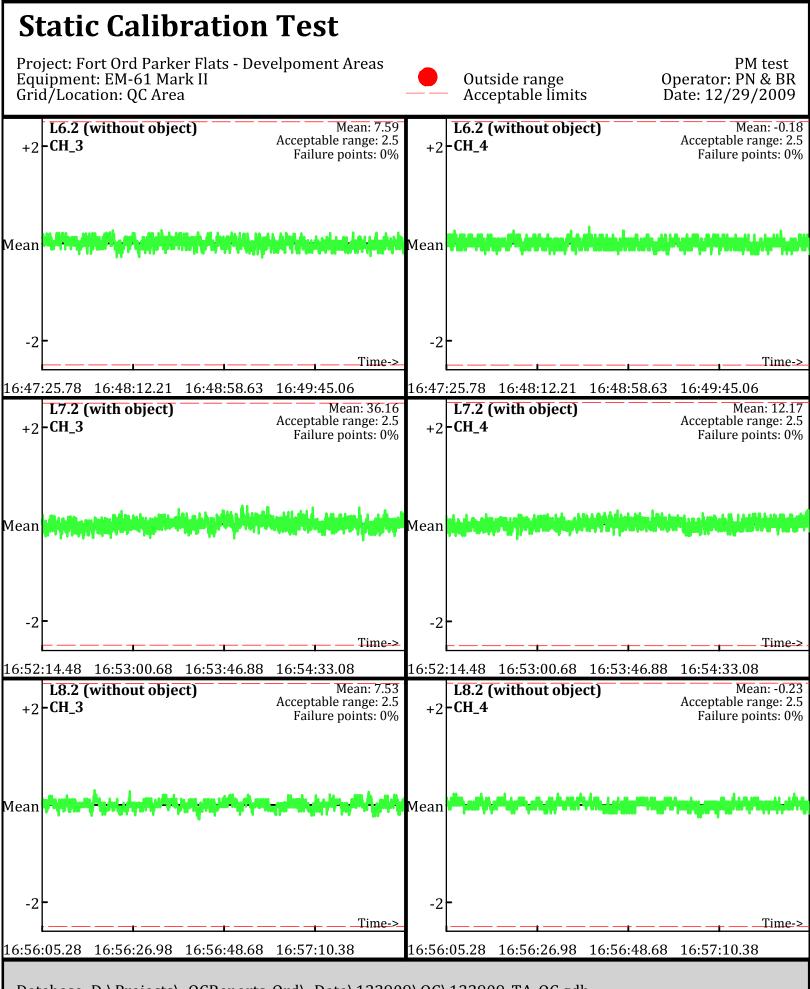

Database: D:\Projects\\_QCReports\_Ord\\_Data\111309\QC\111309\_TA\_QC.gdb Line Name: L5.2 L6.2 L7.2

Database: D:\Projects\\_QCReports\_Ord\\_Data\111309\QC\111309\_TA\_QC.gdb Line Name: L5.2 L6.2 L7.2