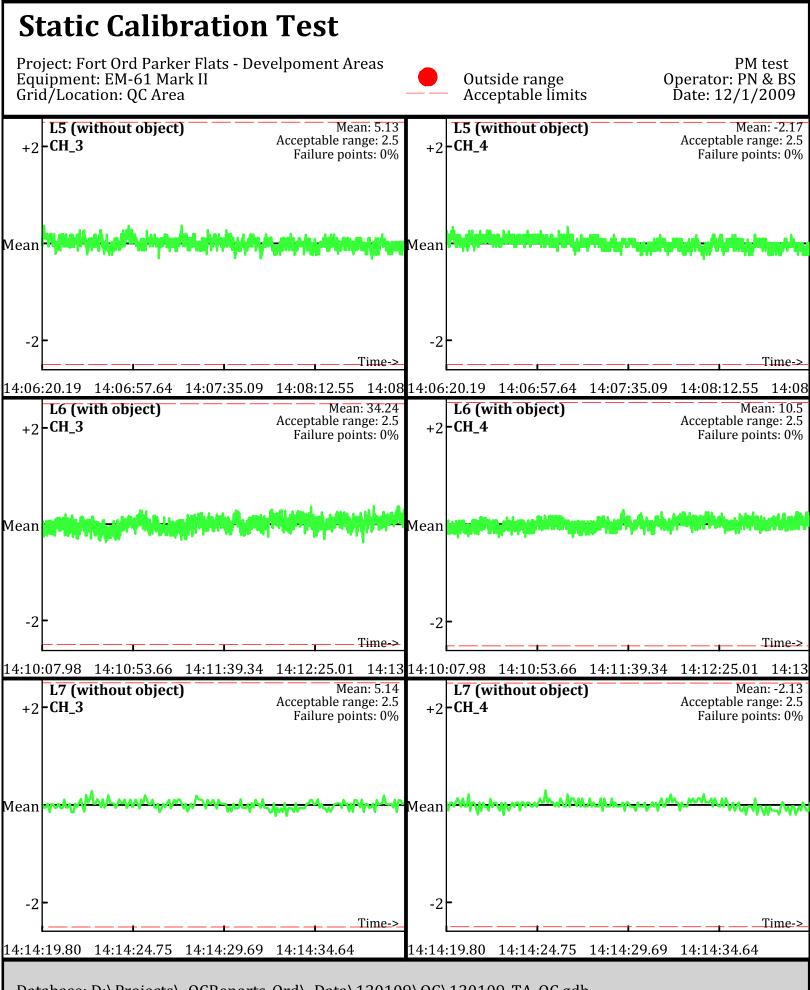

Database: D:\Projects\\_QCReports\_Ord\\_Data\120109\QC\120109\_TA\_QC.gdb Line Name: L5 L6 L7

Database: D:\Projects\\_QCReports\_Ord\\_Data\120109\QC\120109\_TA\_QC.gdb Line Name: L5 L6 L7

Database: D:\Projects\\_QCReports\_Ord\\_Data\120109\QC\120109\_TA\_QC.gdb Line Name: L5.1 L6.1 L7.1

Database: D:\Projects\\_QCReports\_Ord\\_Data\120109\QC\120109\_TA\_QC.gdb Line Name: L5.1 L6.1 L7.1

Database: D:\Projects\\_QCReports\_Ord\\_Data\120109\QC\120109\_TA\_QC.gdb Line Name: L5.2 L6.2 L7.2