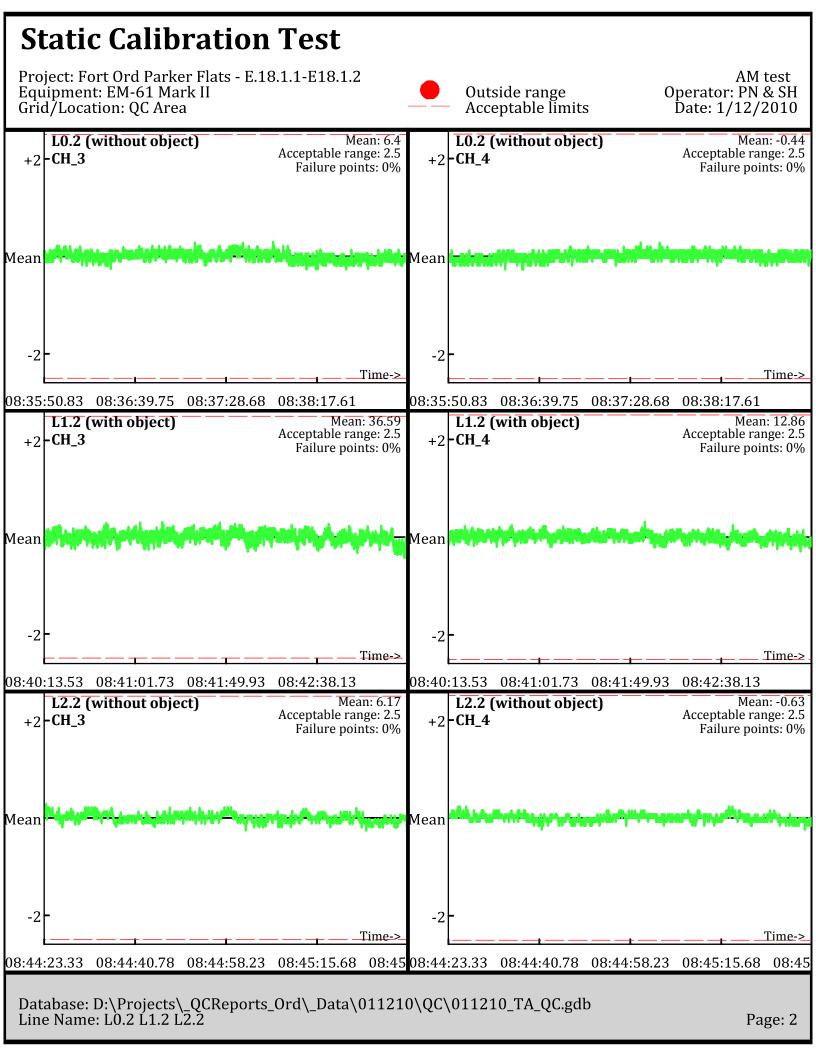

Database: D:\Projects\\_QCReports\_Ord\\_Data\011210\QC\011210\_TA\_QC.gdb Line Name: L0.1 L1.1 L2.1

Line Name: LÒ.2 Ĺ1.2 L̄2.Ž

Project: Fort Ord Parker Flats - E.18.1.1-E18.1.2 Equipment: EM-61 Mark II Grid/Location: QC Area