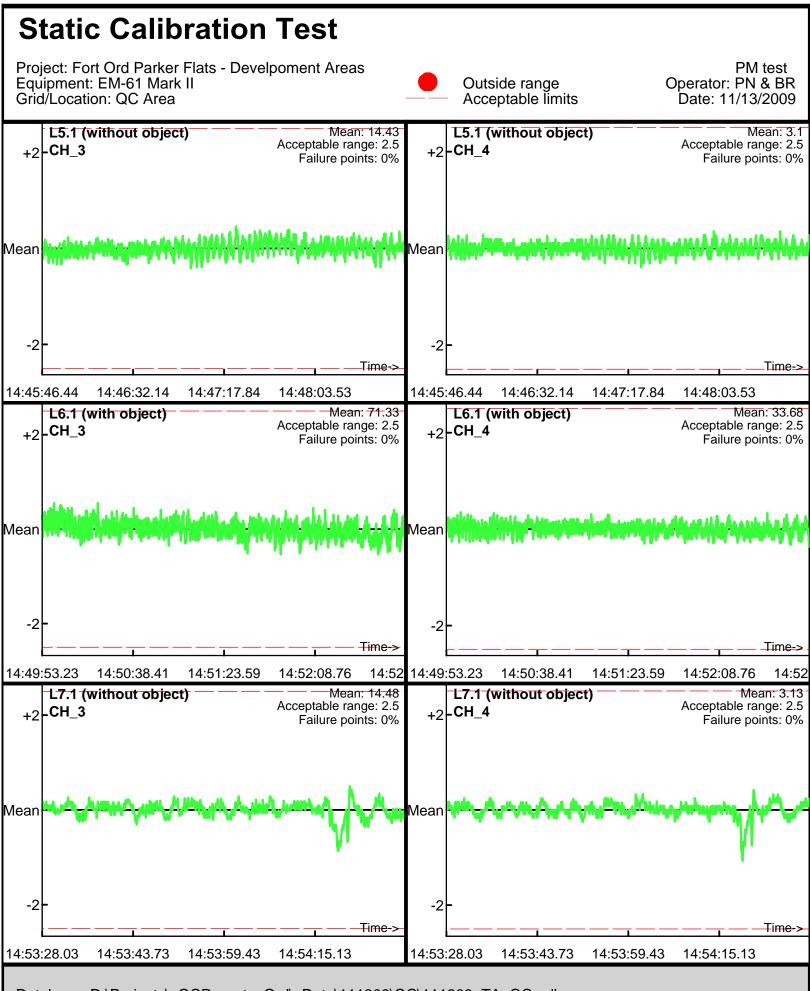

Database: D:\Projects\\_QCReports\_Ord\\_Data\111309\QC\111309\_TA\_QC.gdb Line Name: L5 L6 L7

Database: D:\Projects\\_QCReports\_Ord\\_Data\111309\QC\111309\_TA\_QC.gdb Line Name: L5.1 L6.1 L7.1

Database: D:\Projects\\_QCReports\_Ord\\_Data\111309\QC\111309\_TA\_QC.gdb Line Name: L5.1 L6.1 L7.1

Database: D:\Projects\\_QCReports\_Ord\\_Data\111309\QC\111309\_TA\_QC.gdb Line Name: L5.2 L6.2 L7.2

Database: D:\Projects\\_QCReports\_Ord\\_Data\111309\QC\111309\_TA\_QC.gdb Line Name: L5.2 L6.2 L7.2