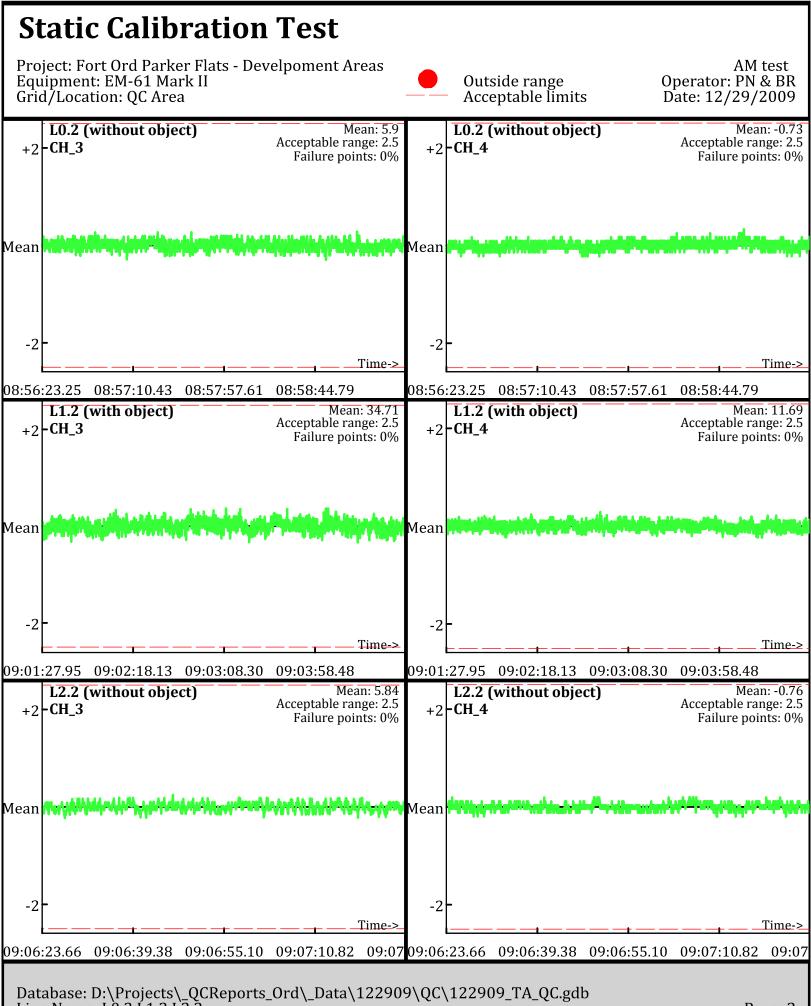

Line Name: LÒ.2 Ĺ1.2 L̄2.Ž

Line Name: L0.2 Ĺ1.2 L2.2

Database: D:\Projects\\_QCReports\_Ord\\_Data\122909\QC\122909\_TA\_QC.gdb Line Name: L6 L7 L8

Database: D:\Projects\\_QCReports\_Ord\\_Data\122909\QC\122909\_TA\_QC.gdb Line Name: L6 L7 L8