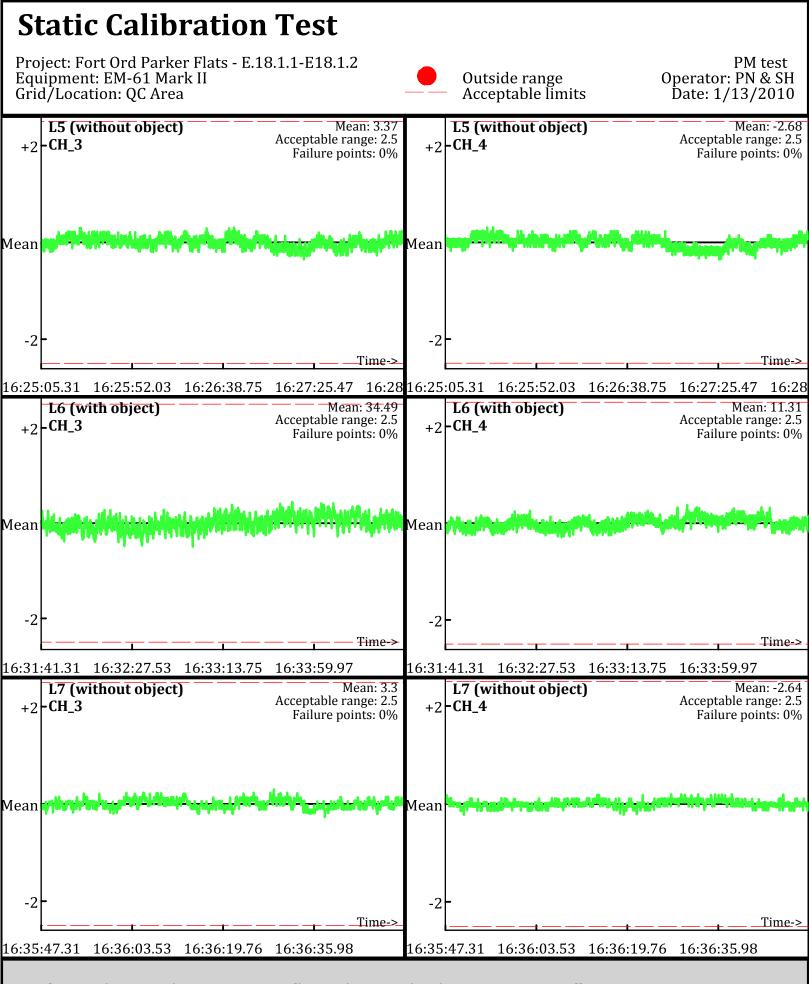

Database: D:\Projects\\_QCReports\_Ord\\_Data\011110\QC\011110\_TA\_QC.gdb Line Name: L0.2 L1.2 L2.2

Database: D:\Projects\\_QCReports\_Ord\\_Data\011110\QC\011110\_TA\_QC.gdb Line Name: L5 L6 L7

Database: D:\Projects\\_QCReports\_Ord\\_Data\011110\QC\011110\_TA\_QC.gdb Line Name: L5 L6 L7