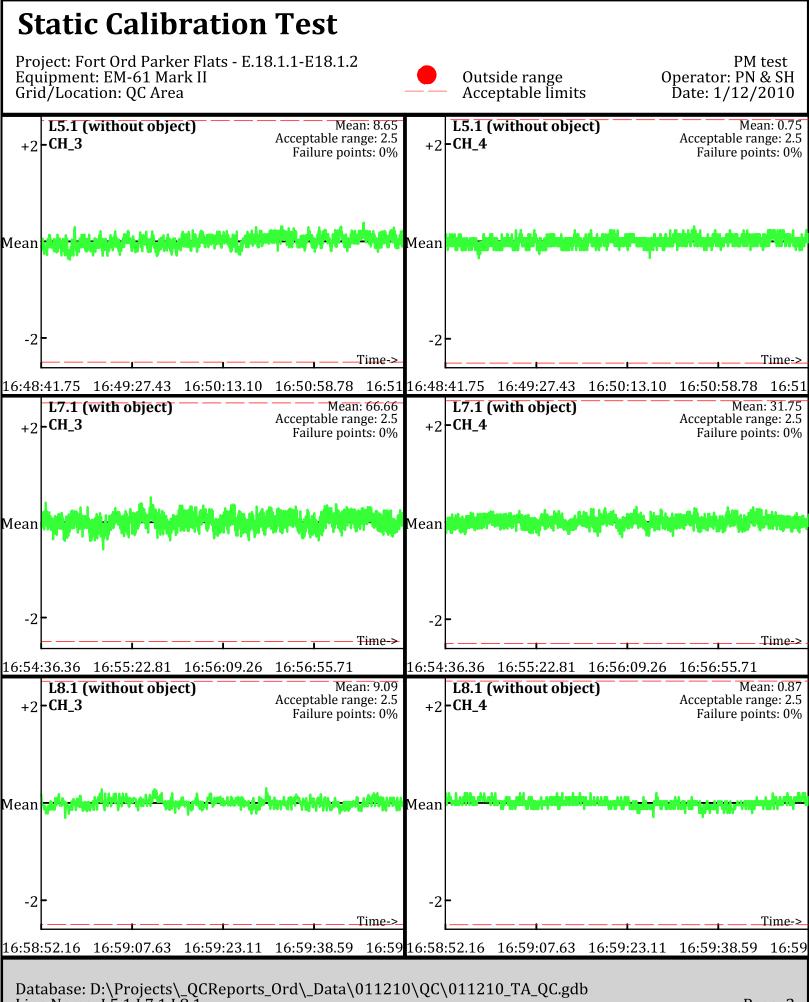

**Outside** range

Line Name: L5 L7 L8

PM test

Line Name: Lڬ L႗́ L8

Project: Fort Ord Parker Flats - E.18.1.1-E18.1.2 Equipment: EM-61 Mark II Grid/Location: QC Area

**Outside** range

Line Name: L5.1 Ĺ7.1 Ĺ8.1

PM test

Line Name: L5.1 Ĺ7.1 Ĺ8.1

Database: D:\Projects\\_QCReports\_Ord\\_Data\011210\QC\011210\_TA\_QC.gdb Line Name: L5.2 L7.2 L8.2

Database: D:\Projects\\_QCReports\_Ord\\_Data\011210\QC\011210\_TA\_QC.gdb Line Name: L5.2 L7.2 L8.2