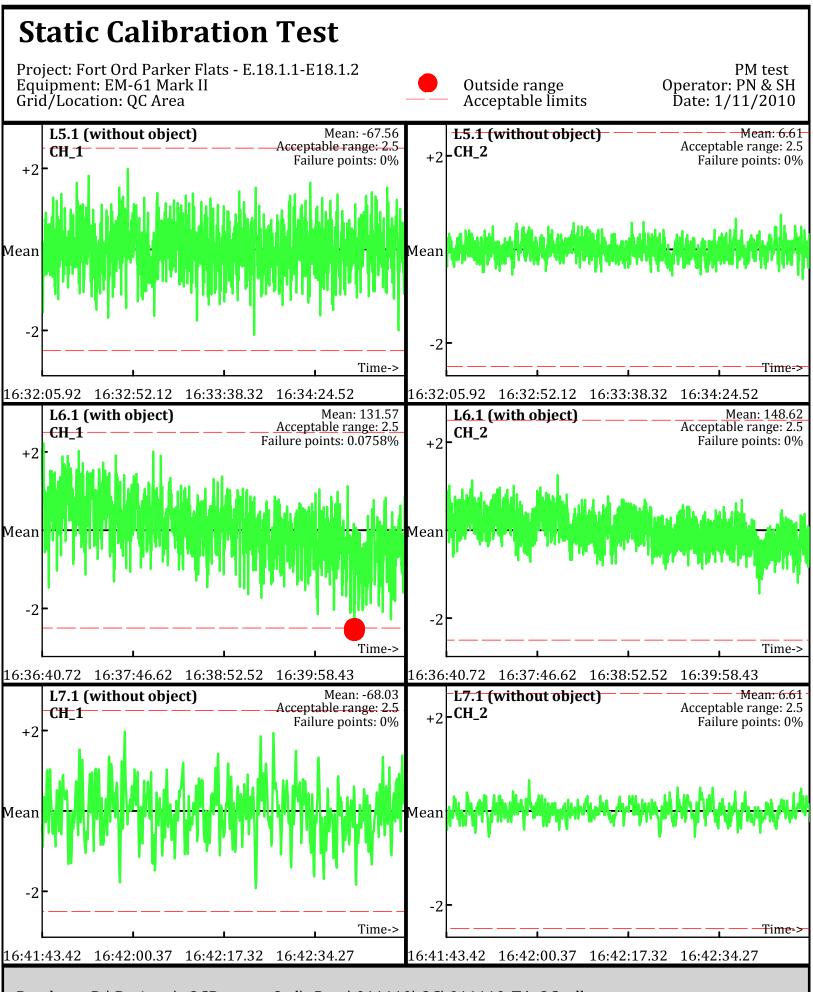

Database: D:\Projects\\_QCReports\_Ord\\_Data\011110\QC\011110\_TA\_QC.gdb Line Name: L5.1 L6.1 L7.1

Database: D:\Projects\\_QCReports\_Ord\\_Data\011110\QC\011110\_TA\_QC.gdb Line Name: L5.1 L6.1 L7.1