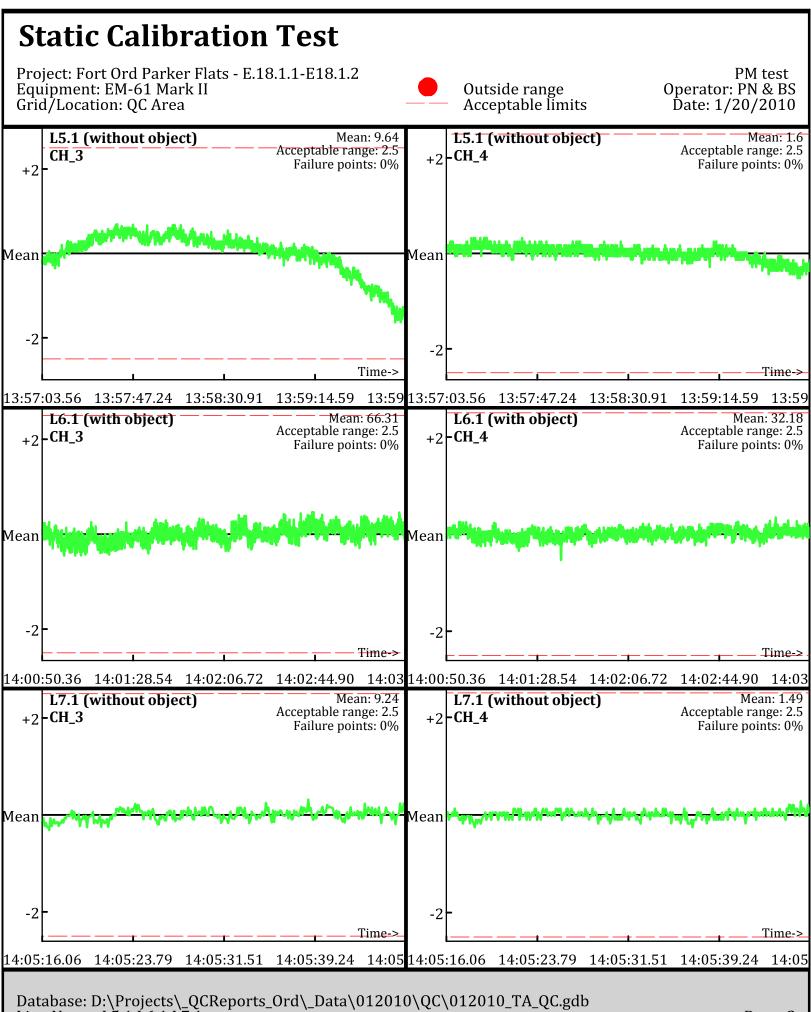

Line Name: L0.1 Ĺ1.1 L2.1

Line Name: LÒ.2 Ĺ1.2 L̄2.Ž

Database: D:\Projects\\_QCReports\_Ord\\_Data\012010\QC\012010\_TA\_QC.gdb Line Name: L5 L6 L7

Database: D:\Projects\\_QCReports\_Ord\\_Data\012010\QC\012010\_TA\_QC.gdb Line Name: L5 L6 L7