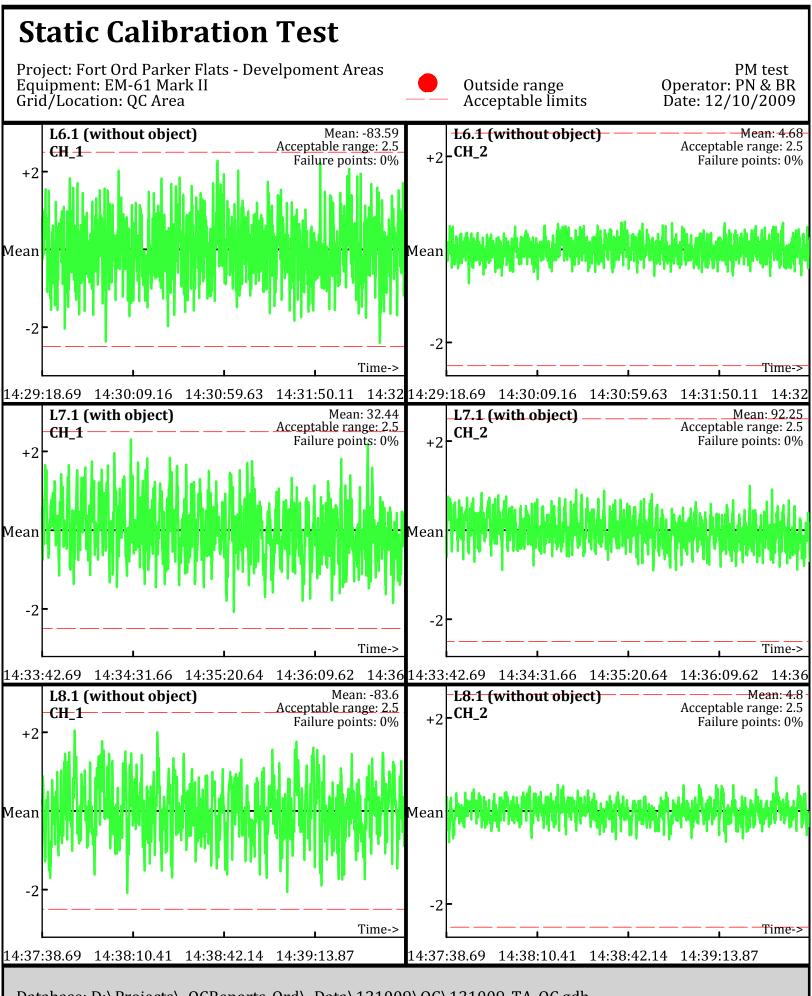

Line Name: LÒ.2 Ĺ1.2 L̄2.Ž

Database: D:\Projects\\_QCReports\_Ord\\_Data\121009\QC\121009\_TA\_QC.gdb Line Name: L6 L7 L8

Database: D:\Projects\\_QCReports\_Ord\\_Data\121009\QC\121009\_TA\_QC.gdb Line Name: L6 L7 L8

Database: D:\Projects\\_QCReports\_Ord\\_Data\121009\QC\121009\_TA\_QC.gdb Line Name: L6.1 L7.1 L8.1

Database: D:\Projects\\_QCReports\_Ord\\_Data\121009\QC\121009\_TA\_QC.gdb Line Name: L6.1 L7.1 L8.1