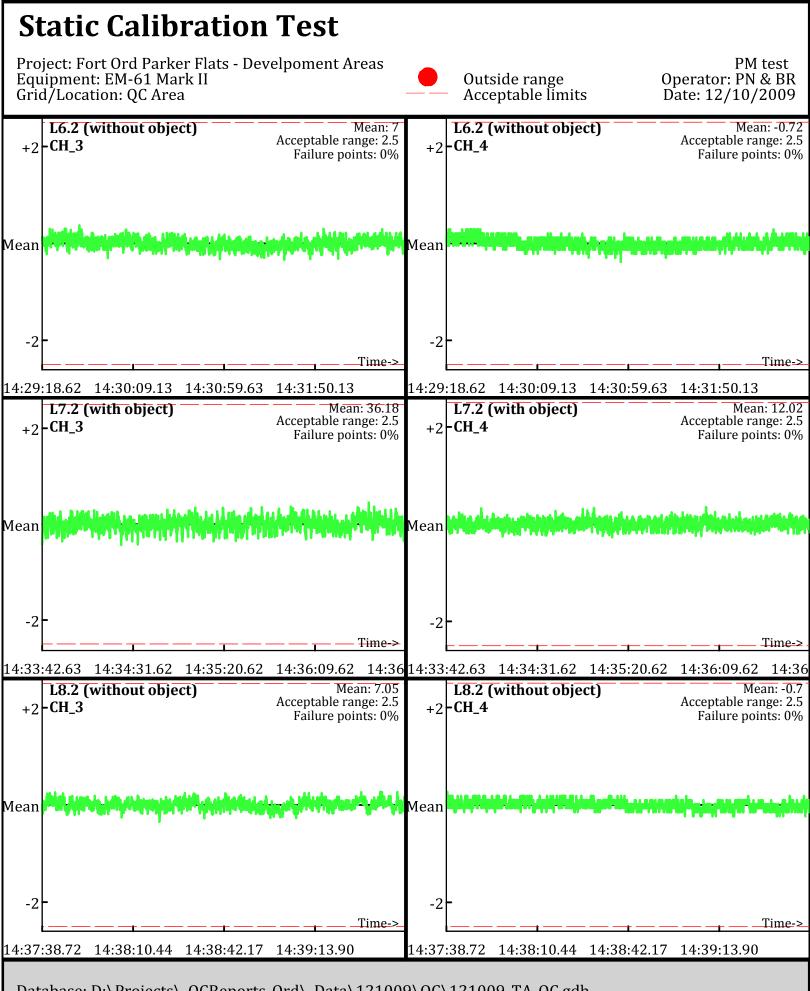

Database: D:\Projects\\_QCReports\_Ord\\_Data\111309\QC\111309\_TA\_QC.gdb Line Name: L5.2 L6.2 L7.2

Database: D:\Projects\\_QCReports\_Ord\\_Data\111309\QC\111309\_TA\_QC.gdb Line Name: L5.2 L6.2 L7.2