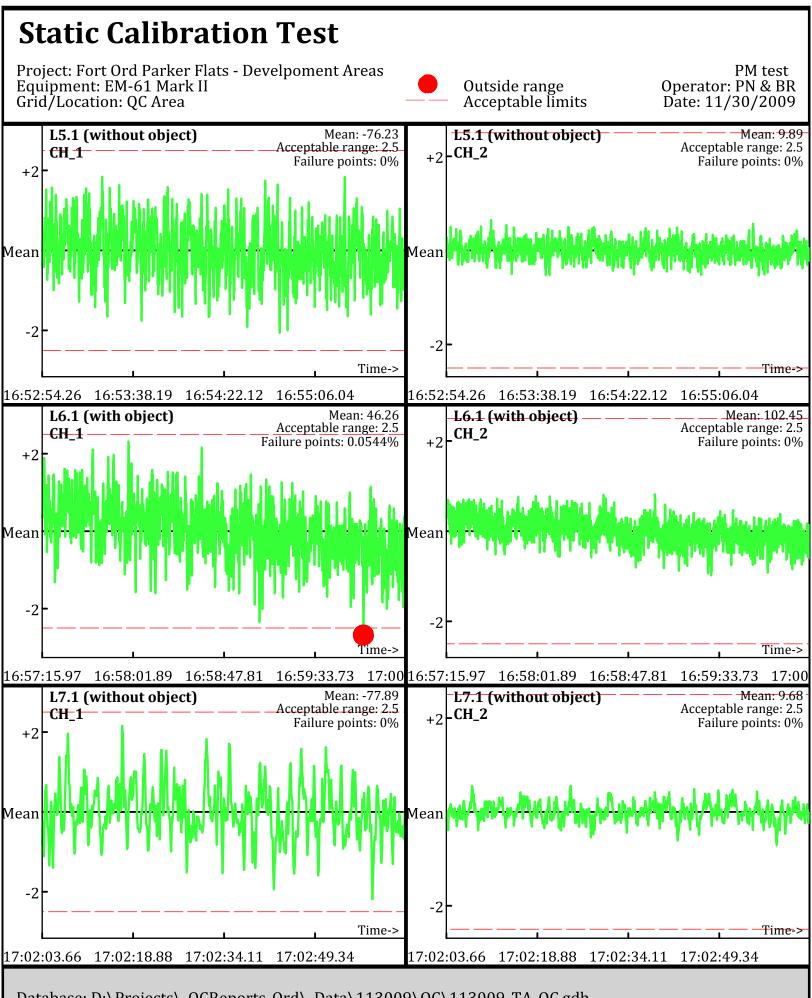

Database: D:\Projects\\_QCReports\_Ord\\_Data\113009\QC\113009\_TA\_QC.gdb Line Name: L0.2 L1.2 L2.2

Database: D:\Projects\\_QCReports\_Ord\\_Data\113009\QC\113009\_TA\_QC.gdb Line Name: L5 L6 L7

Database: D:\Projects\\_QCReports\_Ord\\_Data\113009\QC\113009\_TA\_QC.gdb Line Name: L5 L6 L7

Database: D:\Projects\\_QCReports\_Ord\\_Data\113009\QC\113009\_TA\_QC.gdb Line Name: L5.1 L6.1 L7.1

Database: D:\Projects\\_QCReports\_Ord\\_Data\113009\QC\113009\_TA\_QC.gdb Line Name: L5.1 L6.1 L7.1