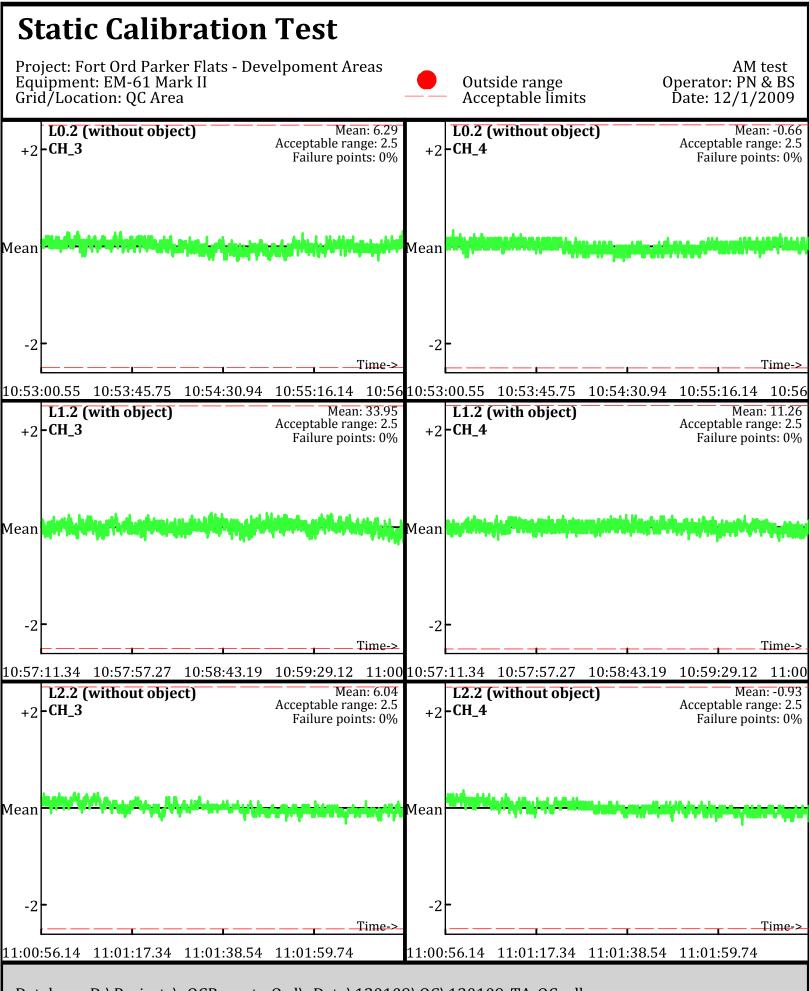

Line Name: LÒ L1 L2

Line Name: LO L1 L2

Database: D:\Projects\\_QCReports\_Ord\\_Data\120109\QC\120109\_TA\_QC.gdb Line Name: L0.1 L1.1 L2.1

Database: D:\Projects\\_QCReports\_Ord\\_Data\120109\QC\120109\_TA\_QC.gdb Line Name: L0.1 L1.1 L2.1

Database: D:\Projects\\_QCReports\_Ord\\_Data\120109\QC\120109\_TA\_QC.gdb Line Name: L0.2 L1.2 L2.2

Database: D:\Projects\\_QCReports\_Ord\\_Data\120109\QC\120109\_TA\_QC.gdb Line Name: L0.2 L1.2 L2.2