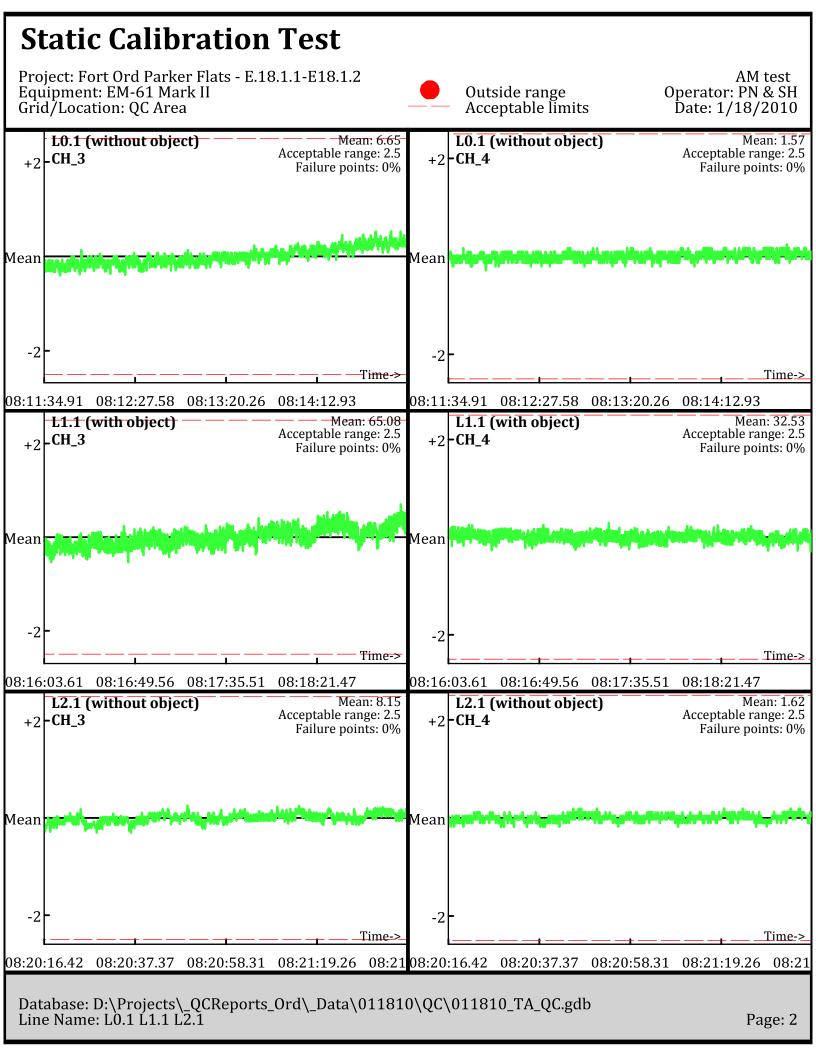

Database: D:\Projects\\_QCReports\_Ord\\_Data\011810\QC\011810\_TA\_QC.gdb Line Name: L0 L1 L2

Database: D:\Projects\\_QCReports\_Ord\\_Data\011810\QC\011810\_TA\_QC.gdb Line Name: L0 L1 L2

## **Static Calibration Test**

Project: Fort Ord Parker Flats - E.18.1.1-E18.1.2 Equipment: EM-61 Mark II Grid/Location: QC Area

**Outside** range

AM test

**Operator: PN & SH** 

Database: D:\Projects\\_QCReports\_Ord\\_Data\011810\QC\011810\_TA\_QC.gdb Line Name: L0.2 L1.2 L2.2