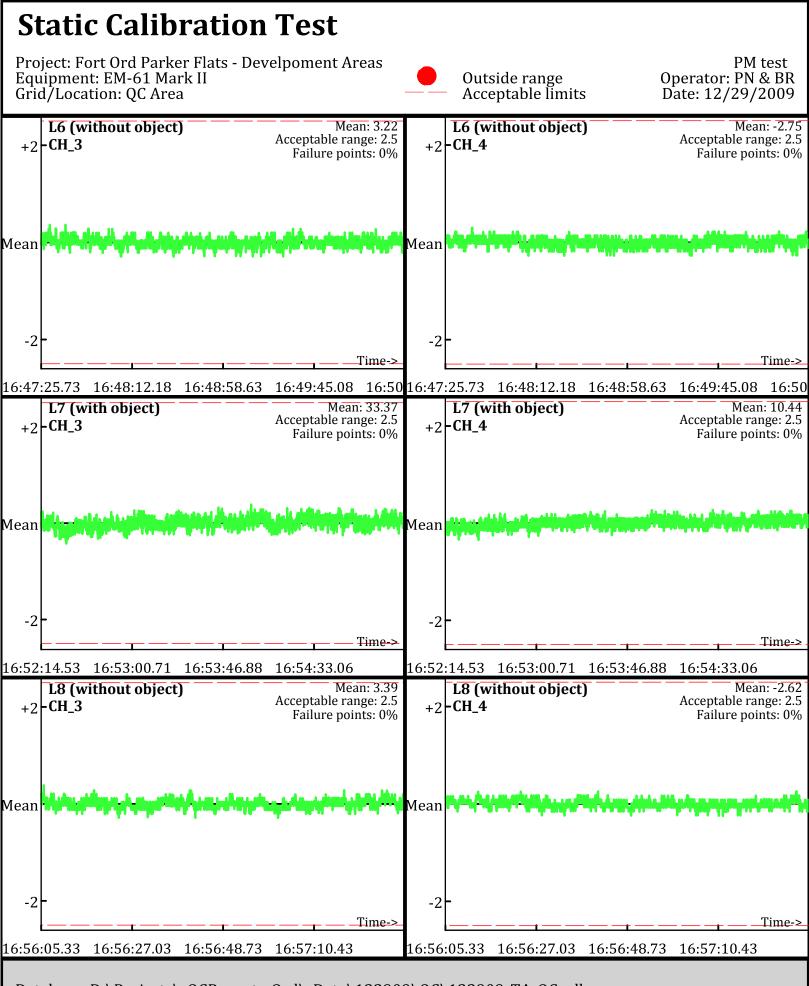

Line Name: LÒ.2 Ĺ1.2 L̄2.Ž

Line Name: L0.2 Ĺ1.2 L2.2

Database: D:\Projects\\_QCReports\_Ord\\_Data\122909\QC\122909\_TA\_QC.gdb Line Name: L6 L7 L8

Database: D:\Projects\\_QCReports\_Ord\\_Data\122909\QC\122909\_TA\_QC.gdb Line Name: L6 L7 L8

Database: D:\Projects\\_QCReports\_Ord\\_Data\122909\QC\122909\_TA\_QC.gdb Line Name: L6.1 L7.1 L8.1

Database: D:\Projects\\_QCReports\_Ord\\_Data\122909\QC\122909\_TA\_QC.gdb Line Name: L6.1 L7.1 L8.1

Database: D:\Projects\\_QCReports\_Ord\\_Data\122909\QC\122909\_TA\_QC.gdb Line Name: L6.2 L7.2 L8.2

Database: D:\Projects\\_QCReports\_Ord\\_Data\122909\QC\122909\_TA\_QC.gdb Line Name: L6.2 L7.2 L8.2