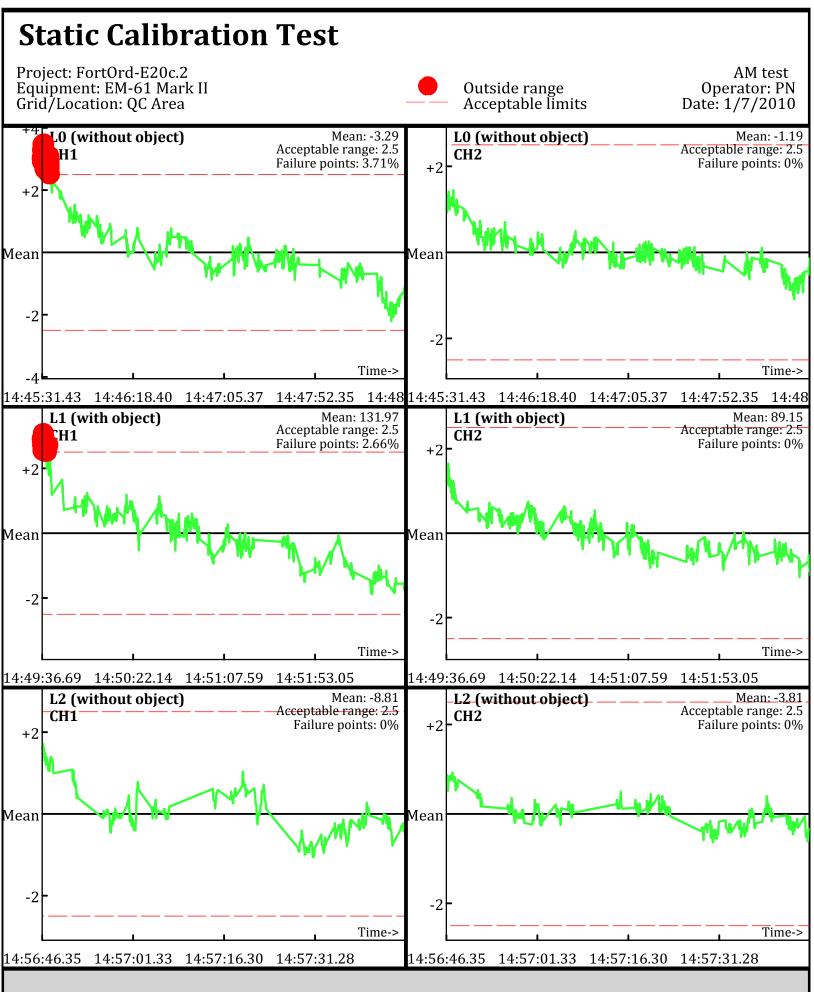

Line Name: LÒ LÍ L2

Project: Fort Ord Parker Flats - E.18.1.1-E18.1.2 Equipment: EM-61 Mark II Grid/Location: QC Area

**Outside** range

Line Name: LÒ LÍ L2

AM test

Line Name: LÒ L1 L2

Project: Fort Ord Parker Flats - E.18.1.1-E18.1.2 Equipment: EM-61 Mark II Grid/Location: QC Area

**Outside** range

Line Name: LÒ.1 Ĺ1.1 L̄2.1

AM test

Line Name: L0.1 Ĺ1.1 L2.1

Project: Fort Ord Parker Flats - E.18.1.1-E18.1.2 Equipment: EM-61 Mark II Grid/Location: QC Area

**Outside** range

Database: D:\Projects\\_QCReports\_Ord\\_Data\011110\QC\011110\_TA\_QC.gdb Line Name: L0.2 L1.2 L2.2 AM test