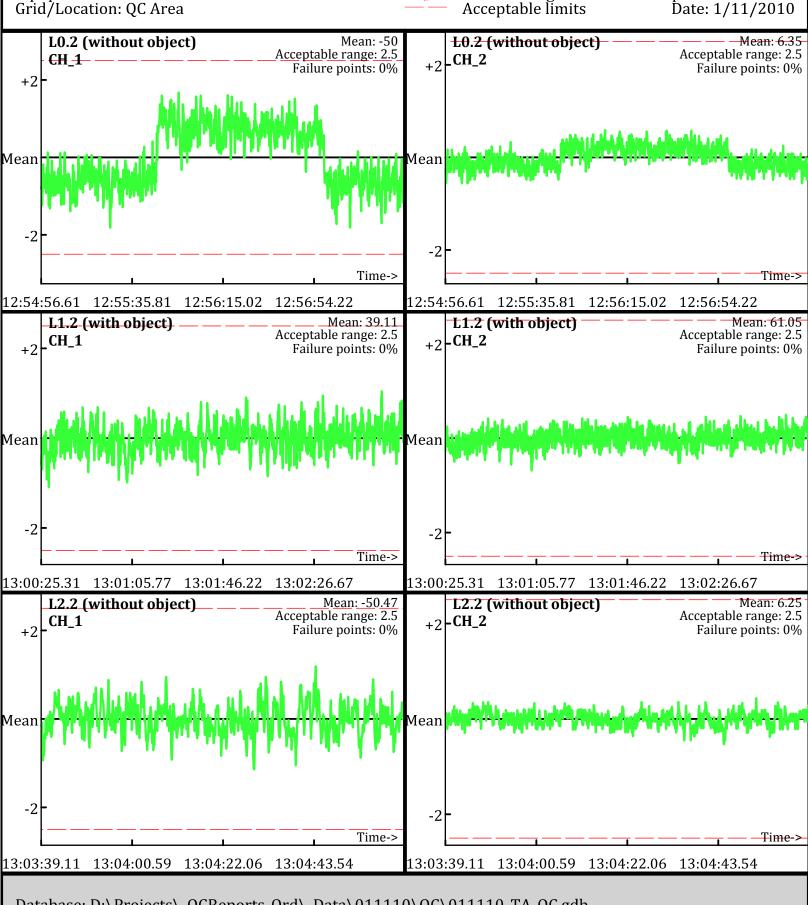

**Outside** range

Line Name: LÒ.1 Ĺ1.1 L̄2.1

AM test

Line Name: L0.1 Ĺ1.1 L2.1

Project: Fort Ord Parker Flats - E.18.1.1-E18.1.2 Equipment: EM-61 Mark II Grid/Location: QC Area

**Outside** range

Database: D:\Projects\\_QCReports\_Ord\\_Data\011110\QC\011110\_TA\_QC.gdb Line Name: L0.2 L1.2 L2.2 AM test

Database: D:\Projects\\_QCReports\_Ord\\_Data\011110\QC\011110\_TA\_QC.gdb Line Name: L0.2 L1.2 L2.2

Database: D:\Projects\\_QCReports\_Ord\\_Data\011110\QC\011110\_TA\_QC.gdb Line Name: L5 L6 L7

Database: D:\Projects\\_QCReports\_Ord\\_Data\011110\QC\011110\_TA\_QC.gdb Line Name: L5 L6 L7