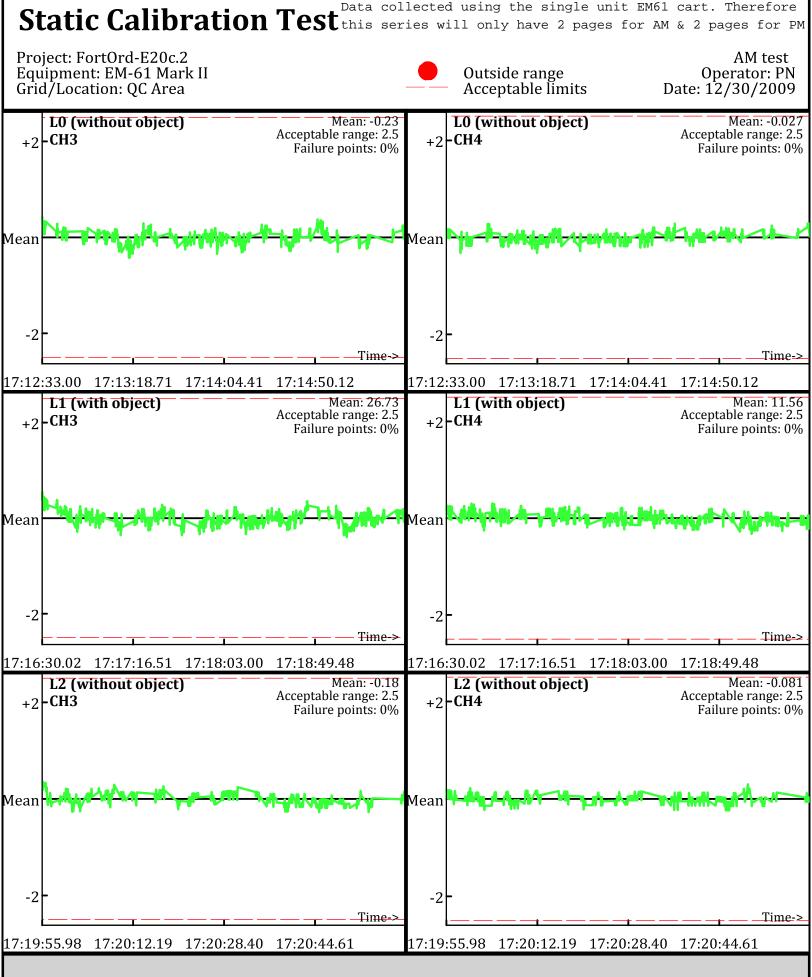

Database: D:\Projects\\_QCReports\_Ord\\_Data\113009\QC\113009\_TA\_QC.gdb Line Name: L0.2 L1.2 L2.2

Database: D:\Projects\\_QCReports\_Ord\\_Data\113009\QC\113009\_TA\_QC.gdb Line Name: L5 L6 L7

Database: D:\Projects\\_QCReports\_Ord\\_Data\113009\QC\113009\_TA\_QC.gdb Line Name: L5 L6 L7