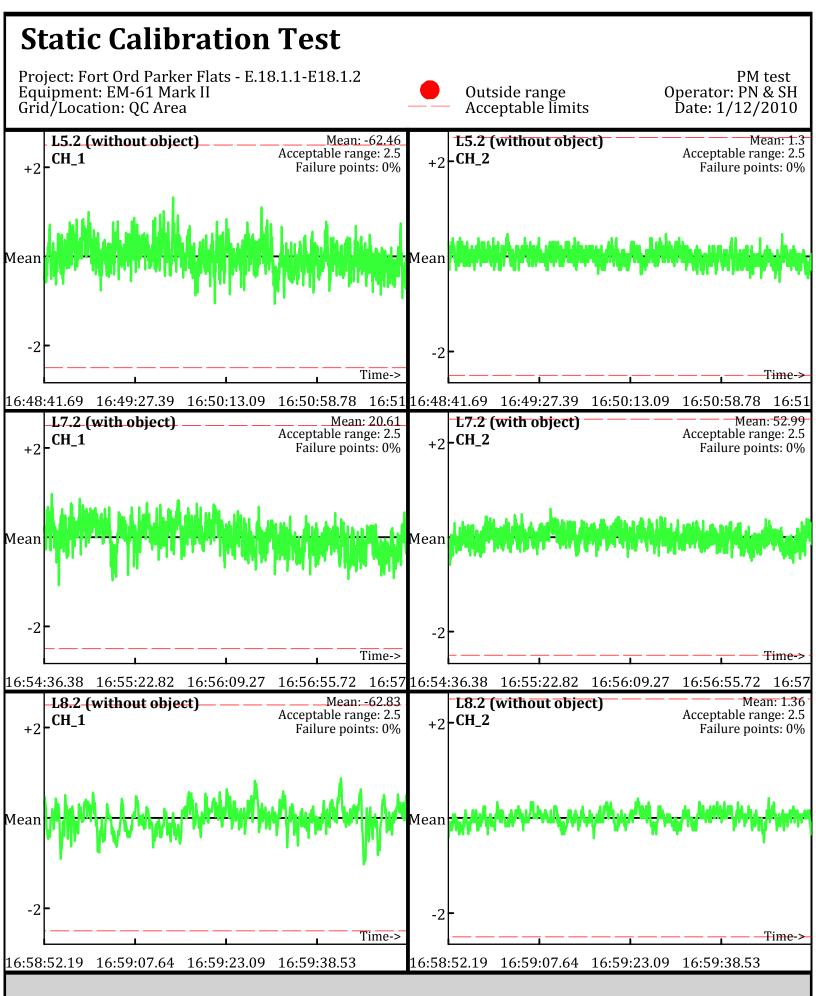

**Outside** range

Line Name: L5 L7 L8

PM test

Line Name: Lڬ L႗́ L8

Project: Fort Ord Parker Flats - E.18.1.1-E18.1.2 Equipment: EM-61 Mark II Grid/Location: QC Area

**Outside** range

Line Name: L5.1 Ĺ7.1 Ĺ8.1

PM test

Line Name: L5.1 Ĺ7.1 Ĺ8.1

Database: D:\Projects\\_QCReports\_Ord\\_Data\011210\QC\011210\_TA\_QC.gdb Line Name: L5.2 L7.2 L8.2

Database: D:\Projects\\_QCReports\_Ord\\_Data\011210\QC\011210\_TA\_QC.gdb Line Name: L5.2 L7.2 L8.2