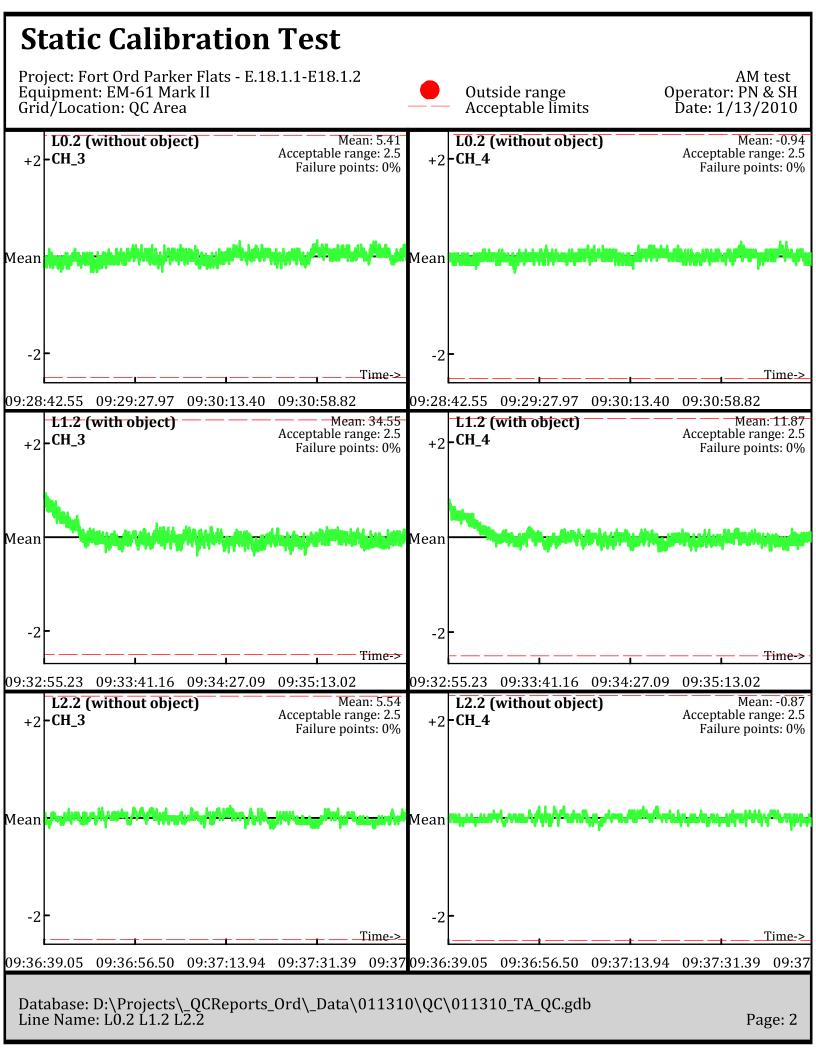

Project: Fort Ord Parker Flats - E.18.1.1-E18.1.2 Equipment: EM-61 Mark II Grid/Location: QC Area

**Outside** range

Line Name: LÒ L1 L2

AM test

Line Name: LÒ LÍ L2

Database: D:\Projects\\_QCReports\_Ord\\_Data\011310\QC\011310\_TA\_QC.gdb Line Name: L0.1 L1.1 L2.1

Database: D:\Projects\\_QCReports\_Ord\\_Data\011310\QC\011310\_TA\_QC.gdb Line Name: L0.1 L1.1 L2.1

Database: D:\Projects\\_QCReports\_Ord\\_Data\011310\QC\011310\_TA\_QC.gdb Line Name: L0.2 L1.2 L2.2