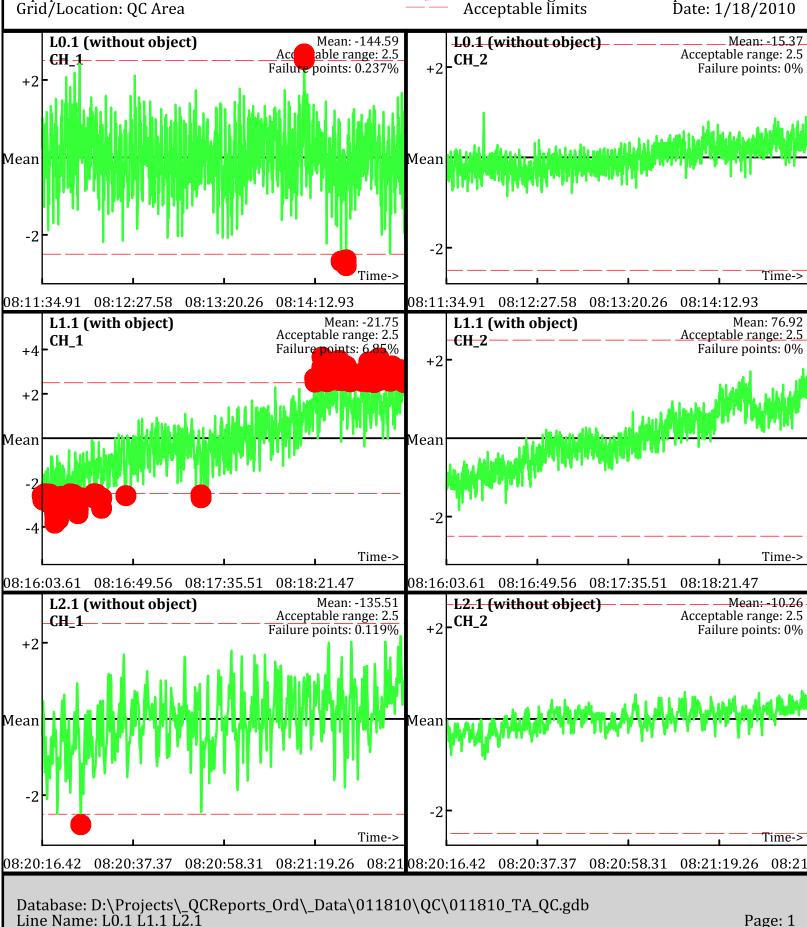

Database: D:\Projects\\_QCReports\_Ord\\_Data\011810\QC\011810\_TA\_QC.gdb Line Name: L0 L1 L2

Database: D:\Projects\\_QCReports\_Ord\\_Data\011810\QC\011810\_TA\_QC.gdb Line Name: L0 L1 L2

## **Static Calibration Test**

Project: Fort Ord Parker Flats - E.18.1.1-E18.1.2 Equipment: EM-61 Mark II Grid/Location: QC Area

**Outside** range

AM test

**Operator: PN & SH** 

Database: D:\Projects\\_QCReports\_Ord\\_Data\011810\QC\011810\_TA\_QC.gdb Line Name: L0.2 L1.2 L2.2