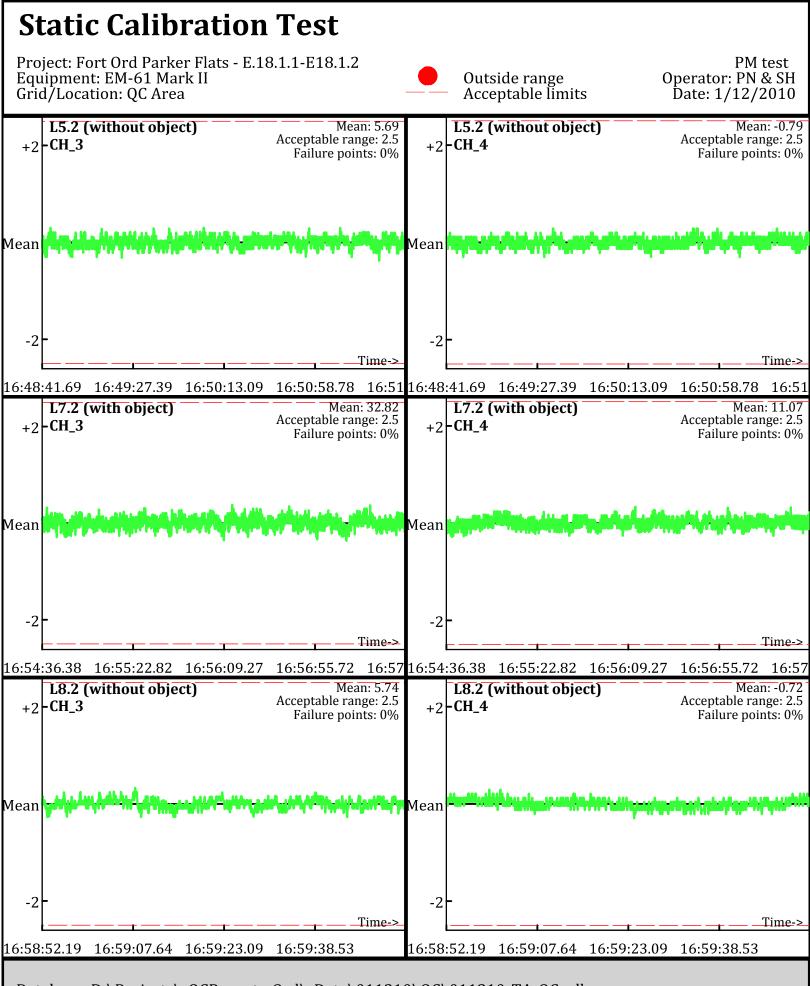

**Outside** range

Line Name: L5 L7 L8

PM test

Line Name: Lڬ L႗́ L8

Project: Fort Ord Parker Flats - E.18.1.1-E18.1.2 Equipment: EM-61 Mark II Grid/Location: QC Area

**Outside** range

Line Name: L5.1 Ĺ7.1 Ĺ8.1

PM test

Line Name: L5.1 Ĺ7.1 Ĺ8.1

Database: D:\Projects\\_QCReports\_Ord\\_Data\011210\QC\011210\_TA\_QC.gdb Line Name: L5.2 L7.2 L8.2

Database: D:\Projects\\_QCReports\_Ord\\_Data\011210\QC\011210\_TA\_QC.gdb Line Name: L5.2 L7.2 L8.2