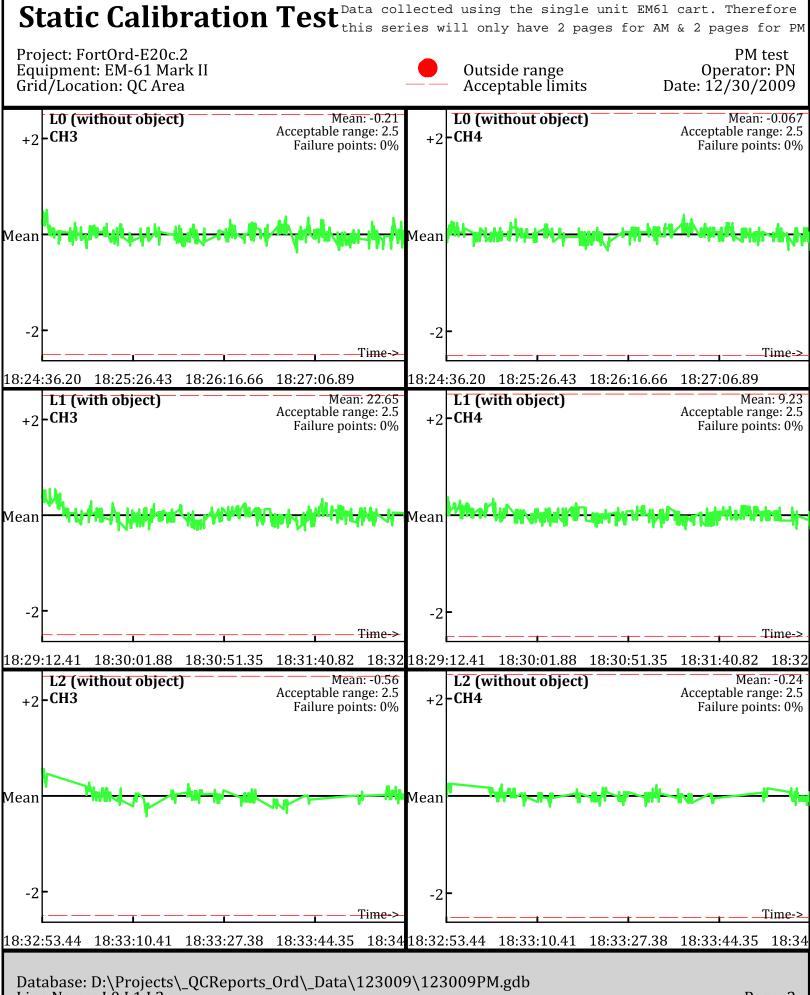

Database: D:\Projects\\_QCReports\_Ord\\_Data\123009\123009AM.gdb Line Name: L0 L1 L2

Database: D:\Projects\\_QCReports\_Ord\\_Data\123009\123009AM.gdb Line Name: L0 L1 L2

Database: D:\Projects\\_QCReports\_Ord\\_Data\123009\123009PM.gdb Line Name: L0 L1 L2