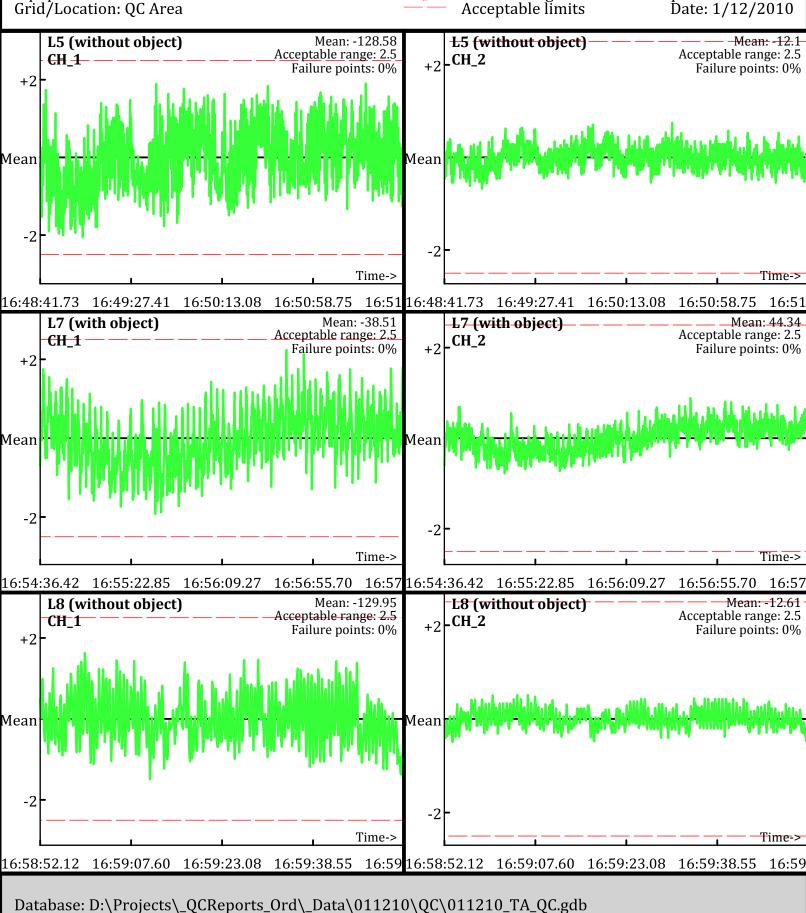

**Outside** range

Line Name: L5 L7 L8

PM test

Line Name: Lڬ L႗́ L8

Project: Fort Ord Parker Flats - E.18.1.1-E18.1.2 Equipment: EM-61 Mark II Grid/Location: QC Area

**Outside** range

Line Name: L5.1 Ĺ7.1 Ĺ8.1