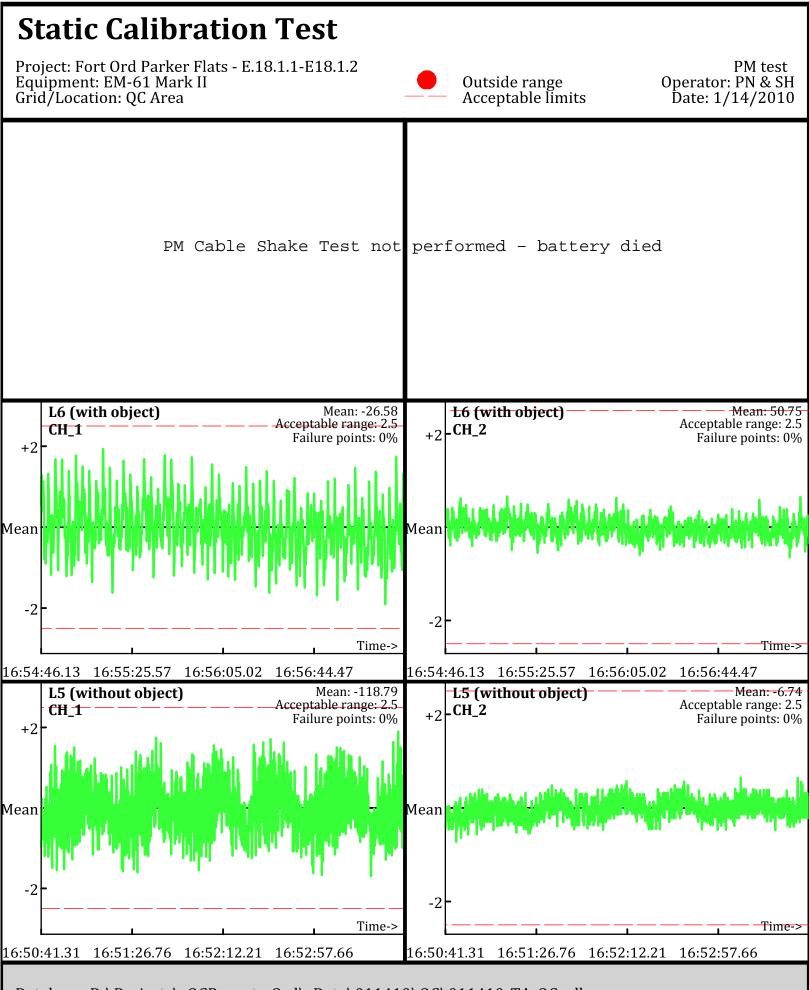

Line Name: L5.2 Ĺ6.2 Ĺ7.2

Line Name: LÒ L1 L2

Database: D:\Projects\\_QCReports\_Ord\\_Data\011410\QC\011410\_TA\_QC.gdb Line Name: L0.1 L1.1 L2.1

Line Name: L0.1 Ĺ1.1 L2.1

Line Name: L0.2 Ĺ1.2 L2.Ž

Database: D:\Projects\\_QCReports\_Ord\\_Data\011410\QC\011410\_TA\_QC.gdb Line Name: L5 L6 L5

Database: D:\Projects\\_QCReports\_Ord\\_Data\011410\QC\011410\_TA\_QC.gdb Line Name: L5 L6 L5

Line Name: L5.1 Ĺ6.1 Ĺ5.1

Database: D:\Projects\\_QCReports\_Ord\\_Data\011410\QC\011410\_TA\_QC.gdb Line Name: L5.1 L6.1 L5.1