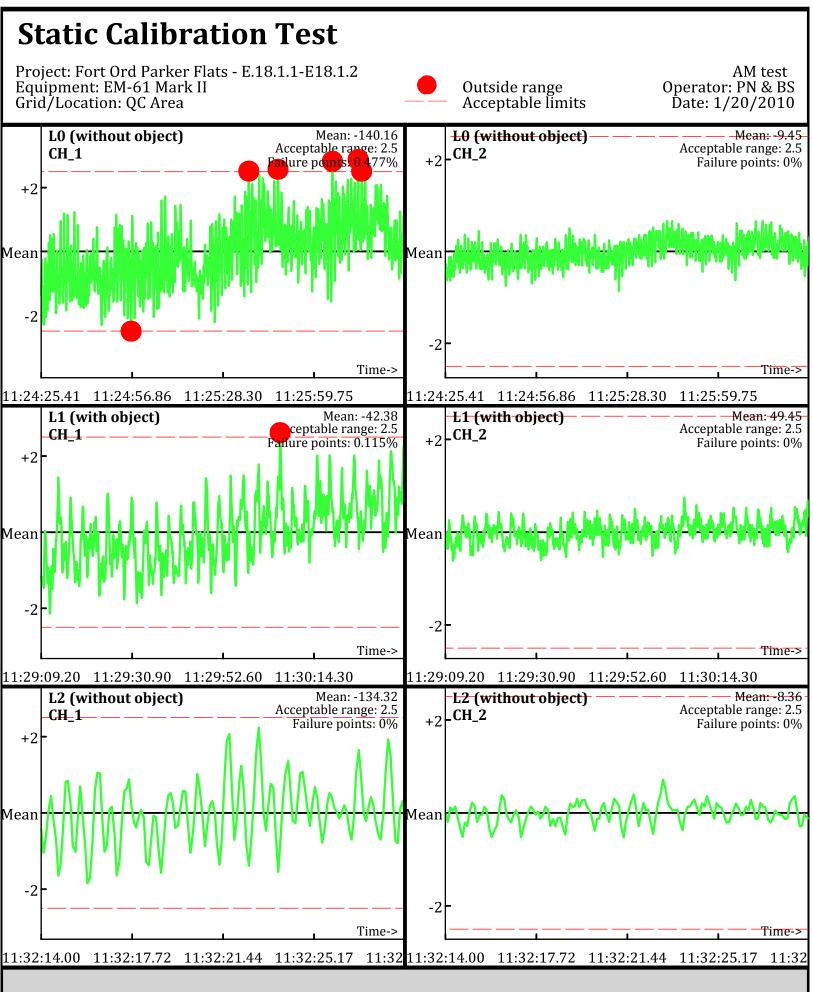

Database: D:\Projects\\_QCReports\_Ord\\_Data\011810\QC\011810\_TA\_QC.gdb Line Name: L5.2 L6.2 L7.2

Database: D:\Projects\\_QCReports\_Ord\\_Data\012010\QC\012010\_TA\_QC.gdb Line Name: L0 L1 L2

Line Name: LÒ LÍ L2

Line Name: L0.1 Ĺ1.1 L2.1

Line Name: LÒ.2 Ĺ1.2 L̄2.Ž

Database: D:\Projects\\_QCReports\_Ord\\_Data\012010\QC\012010\_TA\_QC.gdb Line Name: L5 L6 L7

Database: D:\Projects\\_QCReports\_Ord\\_Data\012010\QC\012010\_TA\_QC.gdb Line Name: L5 L6 L7