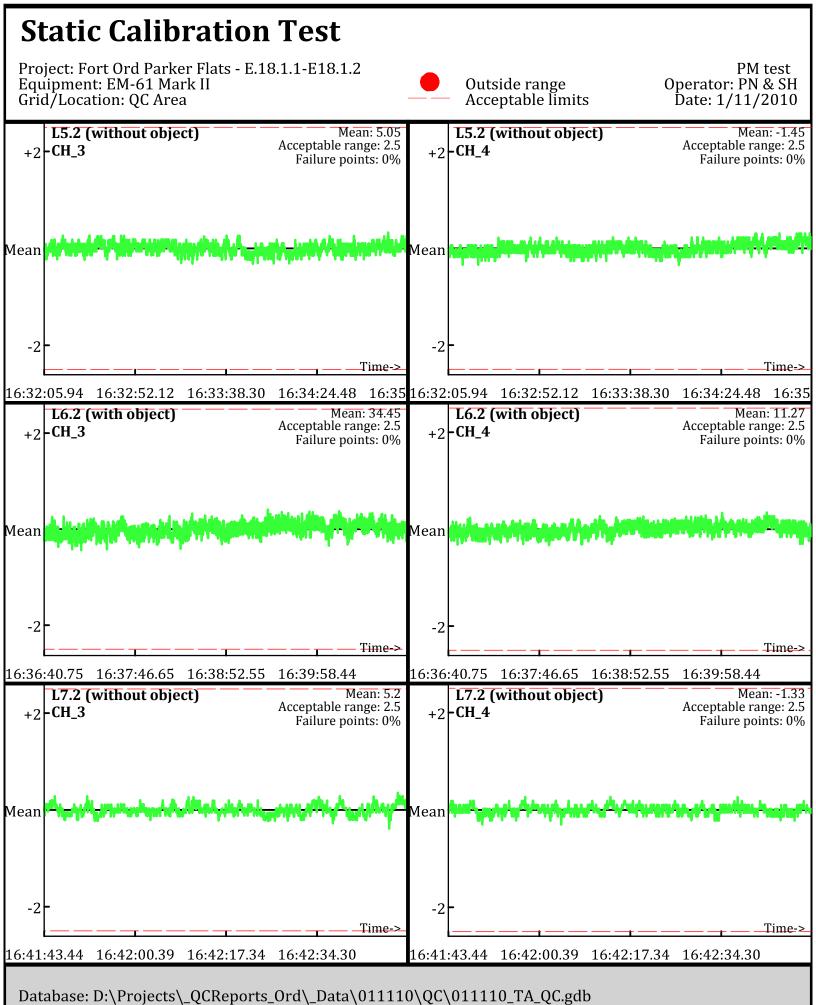

Database: D:\Projects\\_QCReports\_Ord\\_Data\011110\QC\011110\_TA\_QC.gdb Line Name: L5.2 L6.2 L7.2

Line Name: L5.2 Ĺ6.2 Ĺ7.Ž

Project: Fort Ord Parker Flats - E.18.1.1-E18.1.2 Equipment: EM-61 Mark II Grid/Location: QC Area