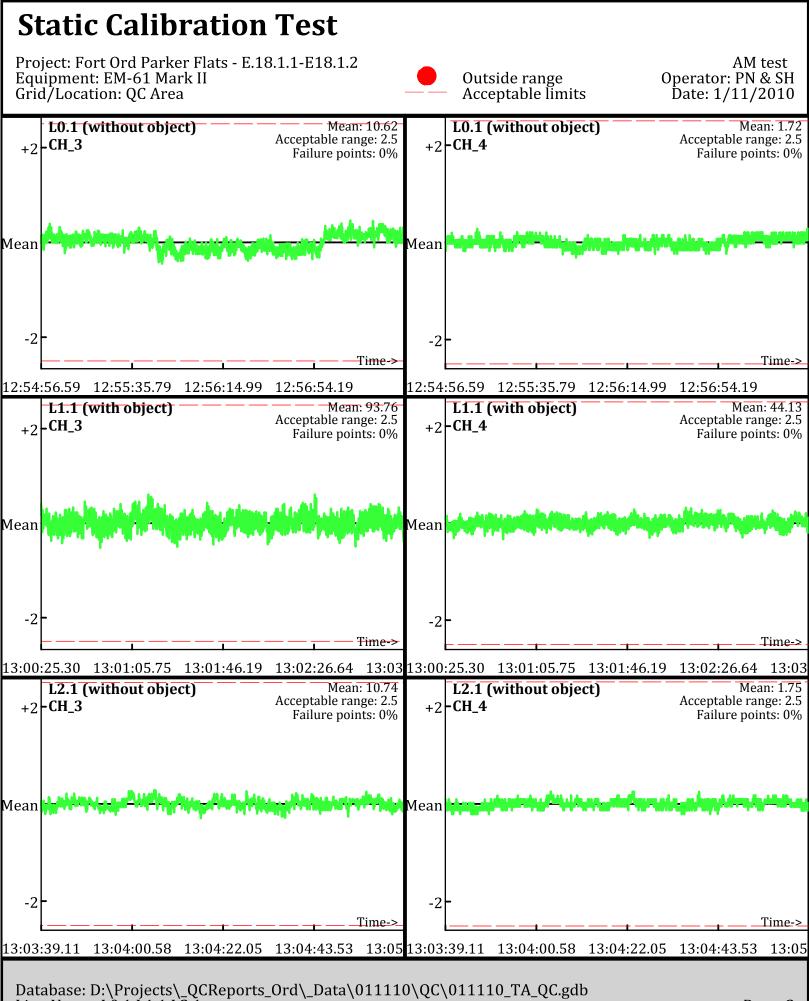

**Outside** range

Line Name: LÒ.1 Ĺ1.1 L̄2.1

AM test

Line Name: L0.1 Ĺ1.1 L2.1

Project: Fort Ord Parker Flats - E.18.1.1-E18.1.2 Equipment: EM-61 Mark II Grid/Location: QC Area

**Outside** range

Database: D:\Projects\\_QCReports\_Ord\\_Data\011110\QC\011110\_TA\_QC.gdb Line Name: L0.2 L1.2 L2.2 AM test

Database: D:\Projects\\_QCReports\_Ord\\_Data\011110\QC\011110\_TA\_QC.gdb Line Name: L0.2 L1.2 L2.2

Database: D:\Projects\\_QCReports\_Ord\\_Data\011110\QC\011110\_TA\_QC.gdb Line Name: L5 L6 L7

Database: D:\Projects\\_QCReports\_Ord\\_Data\011110\QC\011110\_TA\_QC.gdb Line Name: L5 L6 L7