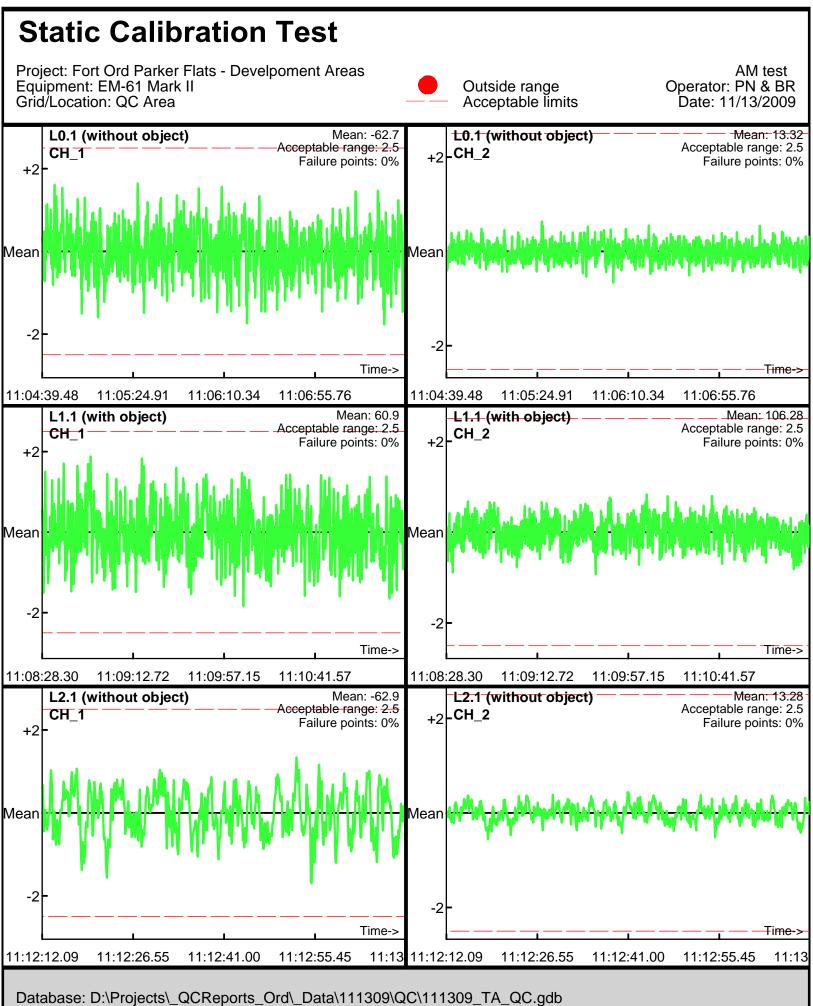

Line Name: L0 L1 L2

Line Name: L0 L1 L2

Line Name: L0.1 L1.1 L2.1

Line Name: L0.1 L1.1 L2.1

Line Name: L0.2 L1.2 L2.2

Line Name: L0.2 L1.2 L2.2

Database: D:\Projects\\_QCReports\_Ord\\_Data\111309\QC\111309\_TA\_QC.gdb Line Name: L5 L6 L7