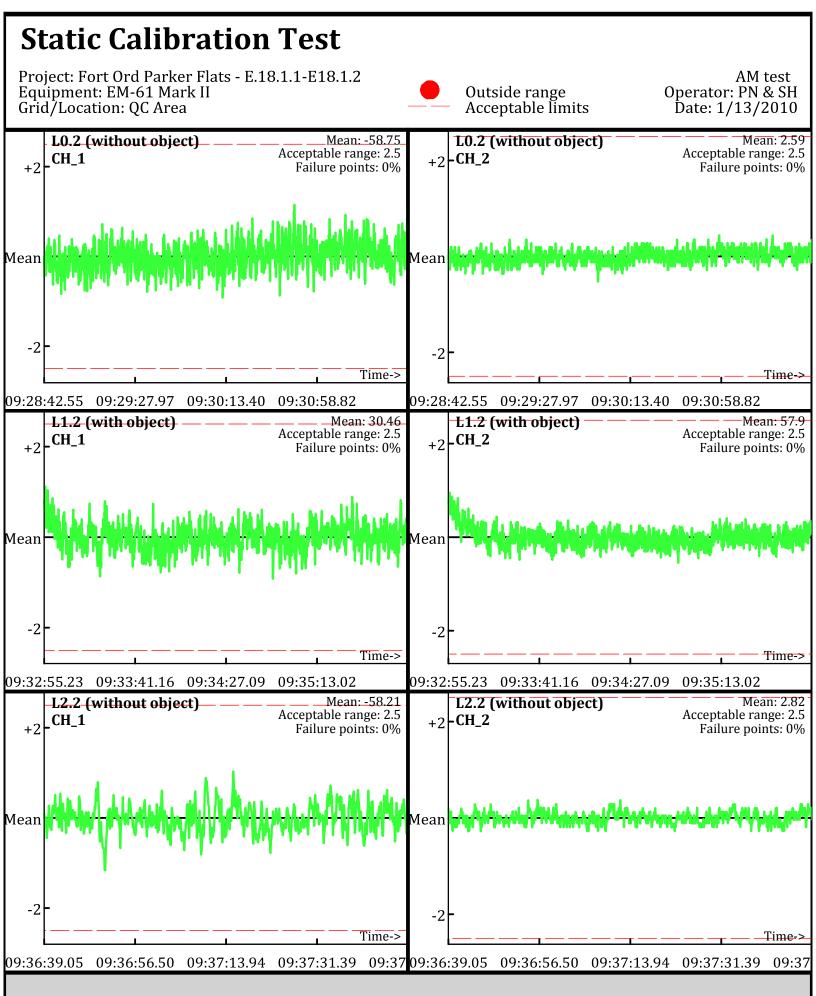

Project: Fort Ord Parker Flats - E.18.1.1-E18.1.2 Equipment: EM-61 Mark II Grid/Location: QC Area

**Outside** range

Line Name: LÒ L1 L2

AM test

Line Name: LÒ LÍ L2

Database: D:\Projects\\_QCReports\_Ord\\_Data\011310\QC\011310\_TA\_QC.gdb Line Name: L0.1 L1.1 L2.1

Database: D:\Projects\\_QCReports\_Ord\\_Data\011310\QC\011310\_TA\_QC.gdb Line Name: L0.1 L1.1 L2.1

Database: D:\Projects\\_QCReports\_Ord\\_Data\011310\QC\011310\_TA\_QC.gdb Line Name: L0.2 L1.2 L2.2