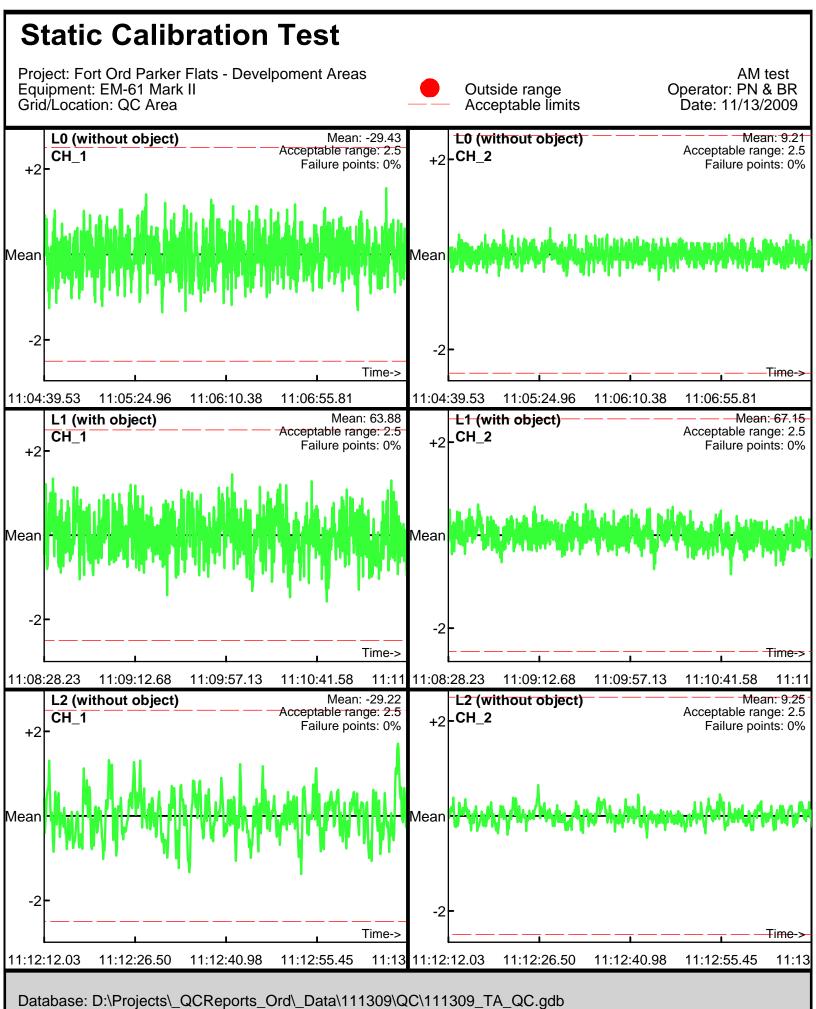

Line Name: L0 L1 L2

Line Name: L0 L1 L2

Line Name: L0.1 L1.1 L2.1

Line Name: L0.1 L1.1 L2.1

Line Name: L0.2 L1.2 L2.2

Line Name: L0.2 L1.2 L2.2

Database: D:\Projects\\_QCReports\_Ord\\_Data\111309\QC\111309\_TA\_QC.gdb Line Name: L5 L6 L7