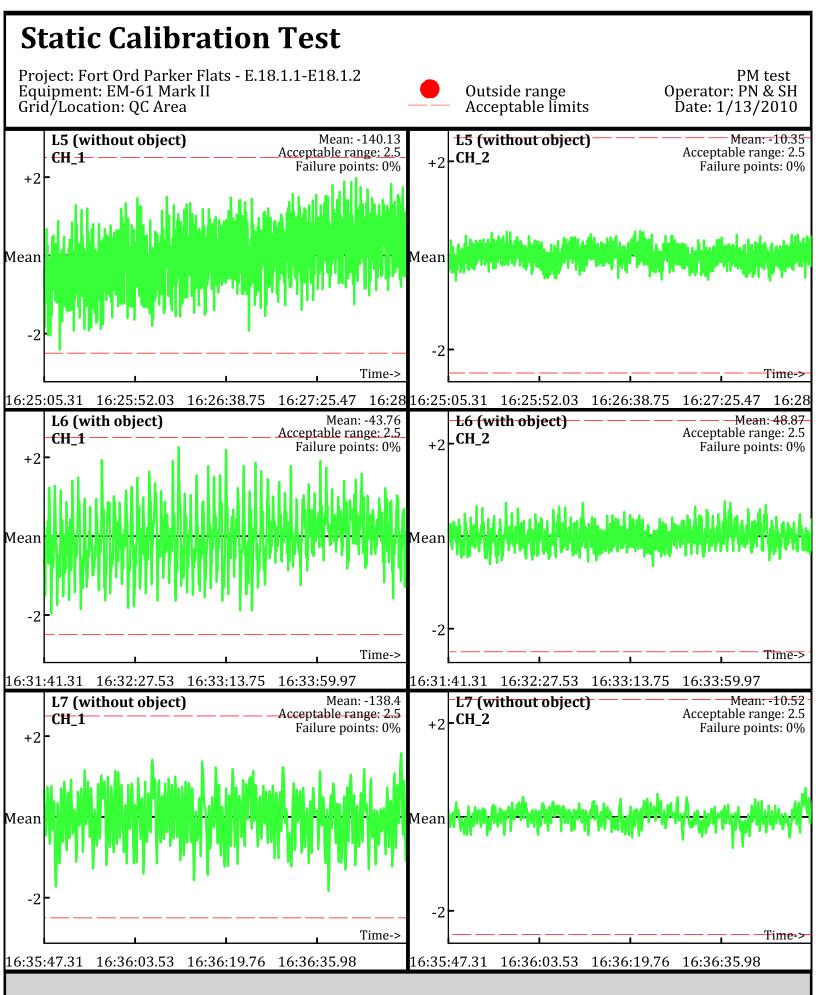

Project: Fort Ord Parker Flats - E.18.1.1-E18.1.2 Equipment: EM-61 Mark II Grid/Location: QC Area

**Outside** range

Line Name: LÒ L1 L2

AM test

Line Name: LÒ LÍ L2

Database: D:\Projects\\_QCReports\_Ord\\_Data\011310\QC\011310\_TA\_QC.gdb Line Name: L0.1 L1.1 L2.1

Database: D:\Projects\\_QCReports\_Ord\\_Data\011310\QC\011310\_TA\_QC.gdb Line Name: L5 L6 L7

Database: D:\Projects\\_QCReports\_Ord\\_Data\011310\QC\011310\_TA\_QC.gdb Line Name: L5 L6 L7

Database: D:\Projects\\_QCReports\_Ord\\_Data\011310\QC\011310\_TA\_QC.gdb Line Name: L5.1 L6.1 L7.1