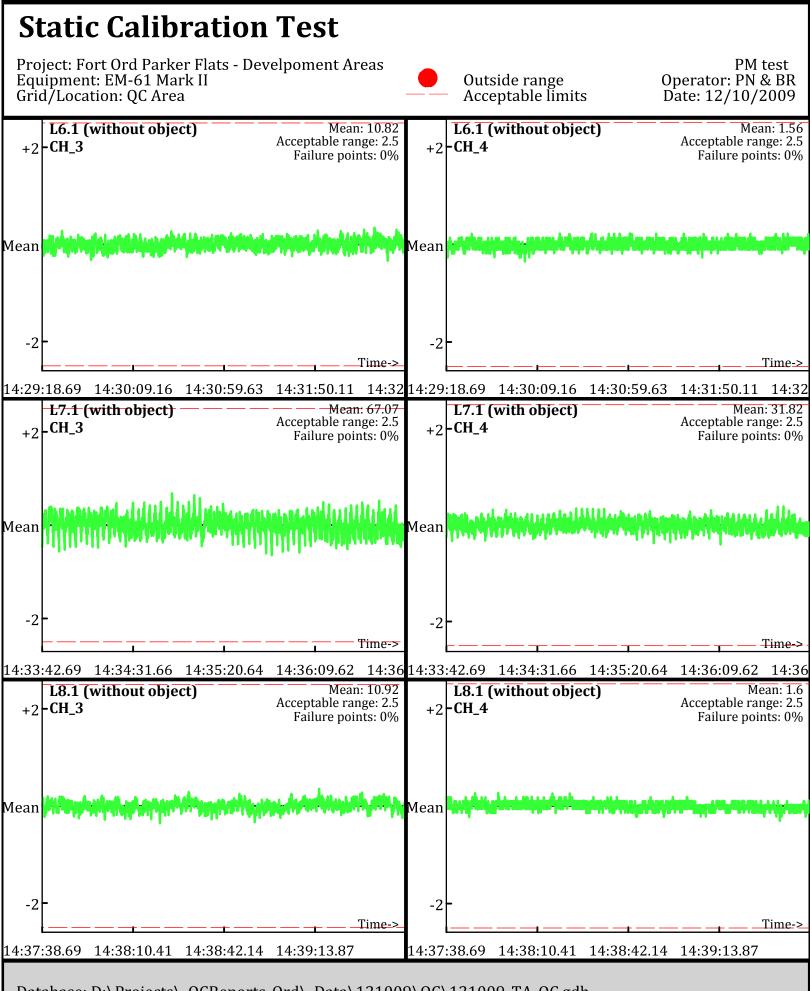

Line Name: LÒ.2 Ĺ1.2 L̄2.Ž

Database: D:\Projects\\_QCReports\_Ord\\_Data\121009\QC\121009\_TA\_QC.gdb Line Name: L6 L7 L8

Database: D:\Projects\\_QCReports\_Ord\\_Data\121009\QC\121009\_TA\_QC.gdb Line Name: L6 L7 L8

Database: D:\Projects\\_QCReports\_Ord\\_Data\121009\QC\121009\_TA\_QC.gdb Line Name: L6.1 L7.1 L8.1

Database: D:\Projects\\_QCReports\_Ord\\_Data\121009\QC\121009\_TA\_QC.gdb Line Name: L6.1 L7.1 L8.1