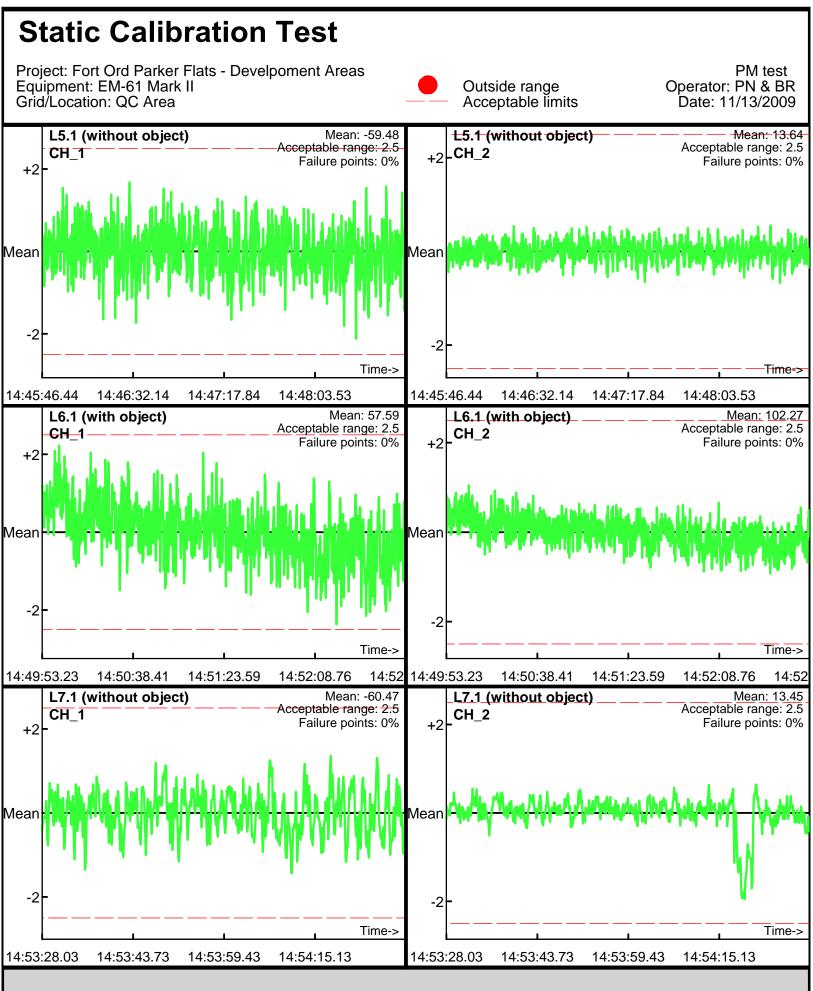

Database: D:\Projects\\_QCReports\_Ord\\_Data\111309\QC\111309\_TA\_QC.gdb Line Name: L5 L6 L7

Database: D:\Projects\\_QCReports\_Ord\\_Data\111309\QC\111309\_TA\_QC.gdb Line Name: L5.1 L6.1 L7.1

Database: D:\Projects\\_QCReports\_Ord\\_Data\111309\QC\111309\_TA\_QC.gdb Line Name: L5.1 L6.1 L7.1

Database: D:\Projects\\_QCReports\_Ord\\_Data\111309\QC\111309\_TA\_QC.gdb Line Name: L5.2 L6.2 L7.2

Database: D:\Projects\\_QCReports\_Ord\\_Data\111309\QC\111309\_TA\_QC.gdb Line Name: L5.2 L6.2 L7.2