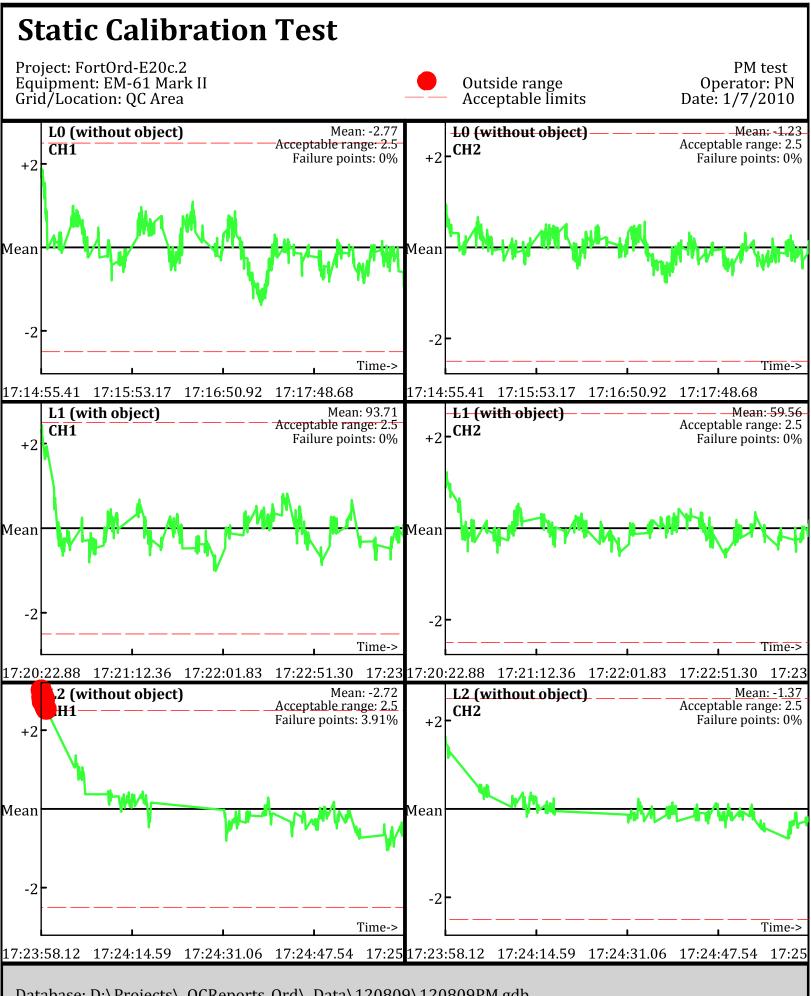

Line Name: LÒ LÍ L2

Project: Fort Ord Parker Flats - E.18.1.1-E18.1.2 Equipment: EM-61 Mark II Grid/Location: QC Area

**Outside** range

Line Name: LÒ LÍ L2

AM test

Line Name: LÒ L1 L2

Project: Fort Ord Parker Flats - E.18.1.1-E18.1.2 Equipment: EM-61 Mark II Grid/Location: QC Area

**Outside** range

Line Name: LÒ.1 Ĺ1.1 L̄2.1

AM test

Line Name: L0.1 Ĺ1.1 L2.1

Project: Fort Ord Parker Flats - E.18.1.1-E18.1.2 Equipment: EM-61 Mark II Grid/Location: QC Area

**Outside** range

Database: D:\Projects\\_QCReports\_Ord\\_Data\011110\QC\011110\_TA\_QC.gdb Line Name: L0.2 L1.2 L2.2 AM test