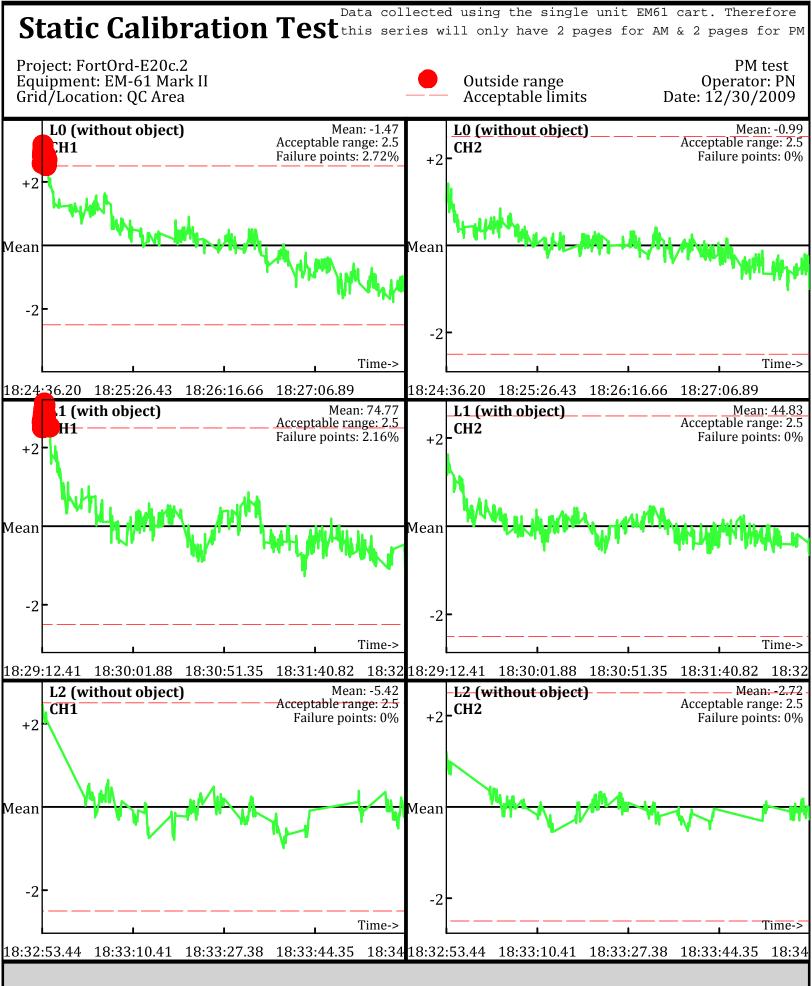

Database: D:\Projects\\_QCReports\_Ord\\_Data\113009\QC\113009\_TA\_QC.gdb Line Name: L0.2 L1.2 L2.2

Database: D:\Projects\\_QCReports\_Ord\\_Data\113009\QC\113009\_TA\_QC.gdb Line Name: L5 L6 L7

Database: D:\Projects\\_QCReports\_Ord\\_Data\113009\QC\113009\_TA\_QC.gdb Line Name: L5 L6 L7