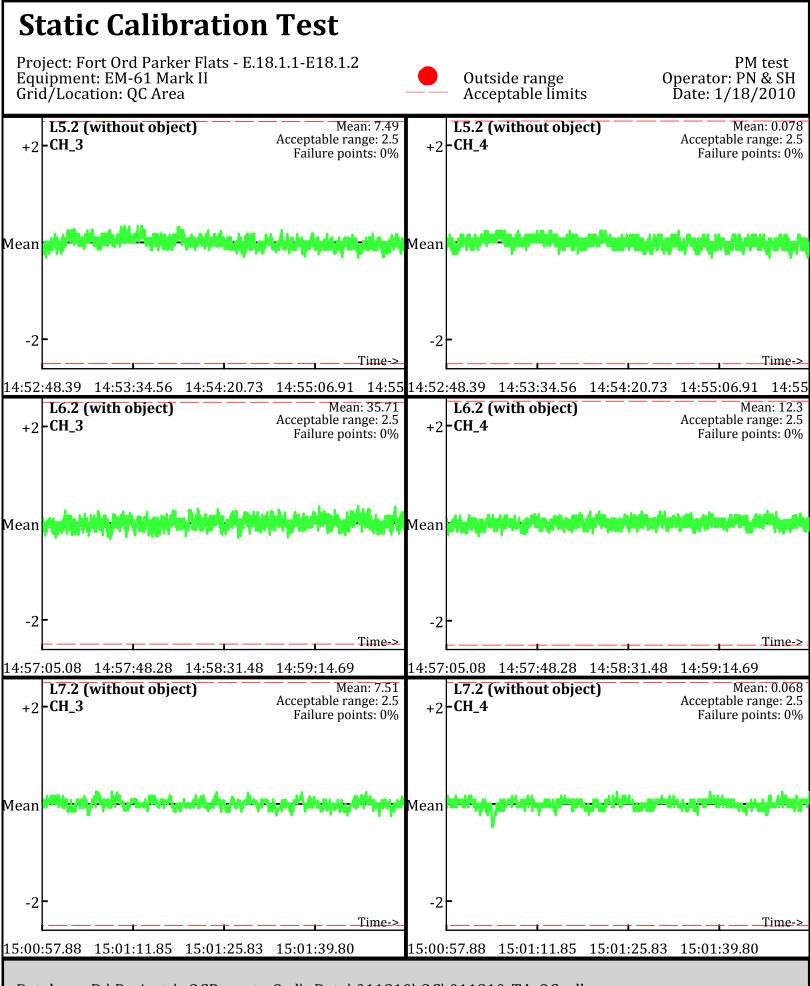

## **Static Calibration Test**

Project: Fort Ord Parker Flats - E.18.1.1-E18.1.2 Equipment: EM-61 Mark II Grid/Location: QC Area

**Outside** range

AM test

**Operator: PN & SH** 

Database: D:\Projects\\_QCReports\_Ord\\_Data\011810\QC\011810\_TA\_QC.gdb Line Name: L0.2 L1.2 L2.2

Line Name: L0.2 Ĺ1.2 L2.2

Database: D:\Projects\\_QCReports\_Ord\\_Data\011810\QC\011810\_TA\_QC.gdb Line Name: L5 L6 L7

Database: D:\Projects\\_QCReports\_Ord\\_Data\011810\QC\011810\_TA\_QC.gdb Line Name: L5 L6 L7

## **Static Calibration Test**

Project: Fort Ord Parker Flats - E.18.1.1-E18.1.2 Equipment: EM-61 Mark II Grid/Location: QC Area

**Outside** range

Database: D:\Projects\\_QCReports\_Ord\\_Data\011810\QC\011810\_TA\_QC.gdb Line Name: L5.1 L6.1 L7.1 PM test

**Operator: PN & SH** 

Database: D:\Projects\\_QCReports\_Ord\\_Data\011810\QC\011810\_TA\_QC.gdb Line Name: L5.1 L6.1 L7.1

Database: D:\Projects\\_QCReports\_Ord\\_Data\011810\QC\011810\_TA\_QC.gdb Line Name: L5.2 L6.2 L7.2