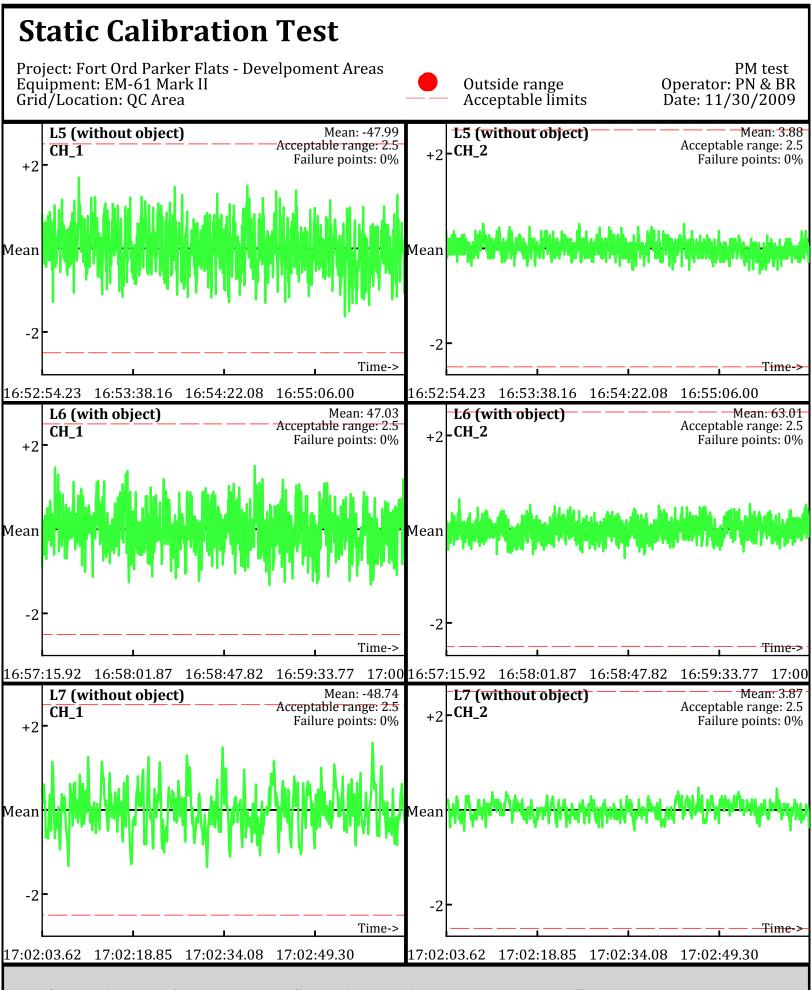

Database: D:\Projects\\_QCReports\_Ord\\_Data\113009\QC\113009\_TA\_QC.gdb Line Name: L0.2 L1.2 L2.2

Database: D:\Projects\\_QCReports\_Ord\\_Data\113009\QC\113009\_TA\_QC.gdb Line Name: L5 L6 L7

Database: D:\Projects\\_QCReports\_Ord\\_Data\113009\QC\113009\_TA\_QC.gdb Line Name: L5 L6 L7

Database: D:\Projects\\_QCReports\_Ord\\_Data\113009\QC\113009\_TA\_QC.gdb Line Name: L5.1 L6.1 L7.1

Database: D:\Projects\\_QCReports\_Ord\\_Data\113009\QC\113009\_TA\_QC.gdb Line Name: L5.1 L6.1 L7.1