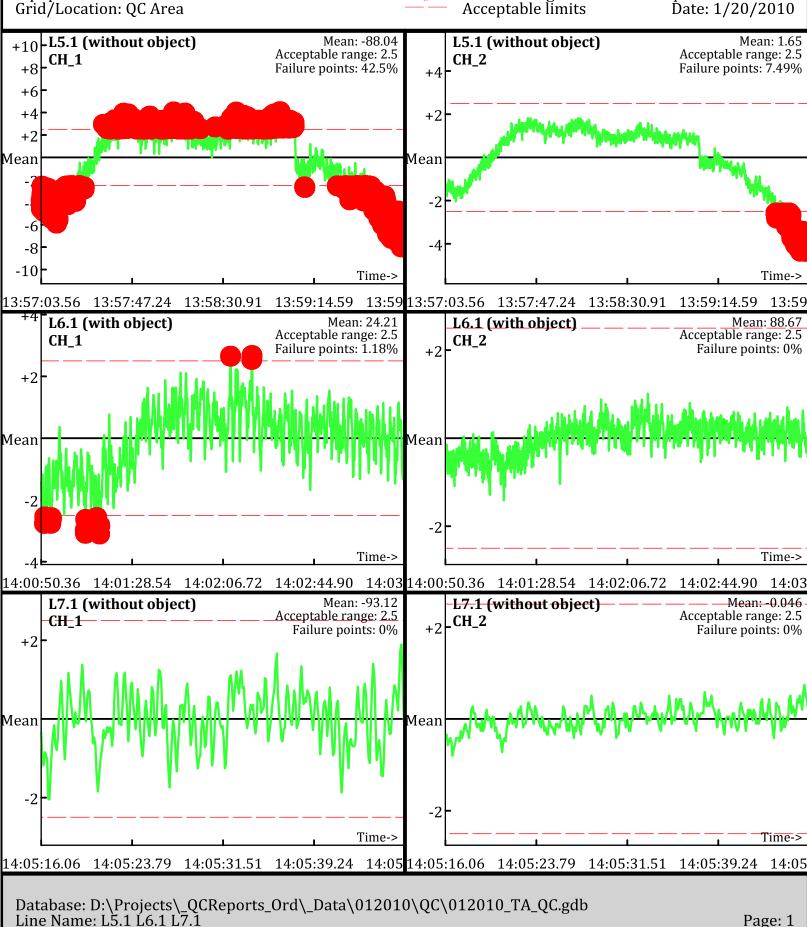

Line Name: L0.1 Ĺ1.1 L2.1

Line Name: LÒ.2 Ĺ1.2 L̄2.Ž

Database: D:\Projects\\_QCReports\_Ord\\_Data\012010\QC\012010\_TA\_QC.gdb Line Name: L5 L6 L7

Database: D:\Projects\\_QCReports\_Ord\\_Data\012010\QC\012010\_TA\_QC.gdb Line Name: L5 L6 L7