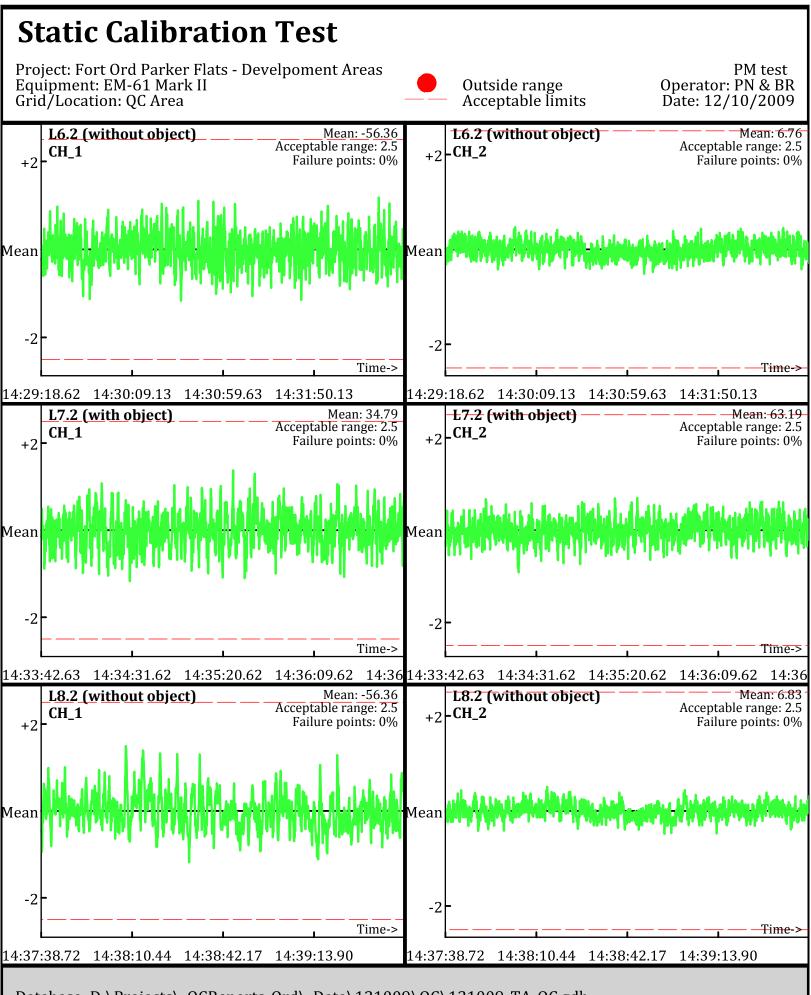

Database: D:\Projects\\_QCReports\_Ord\\_Data\111309\QC\111309\_TA\_QC.gdb Line Name: L5.2 L6.2 L7.2

Database: D:\Projects\\_QCReports\_Ord\\_Data\111309\QC\111309\_TA\_QC.gdb Line Name: L5.2 L6.2 L7.2