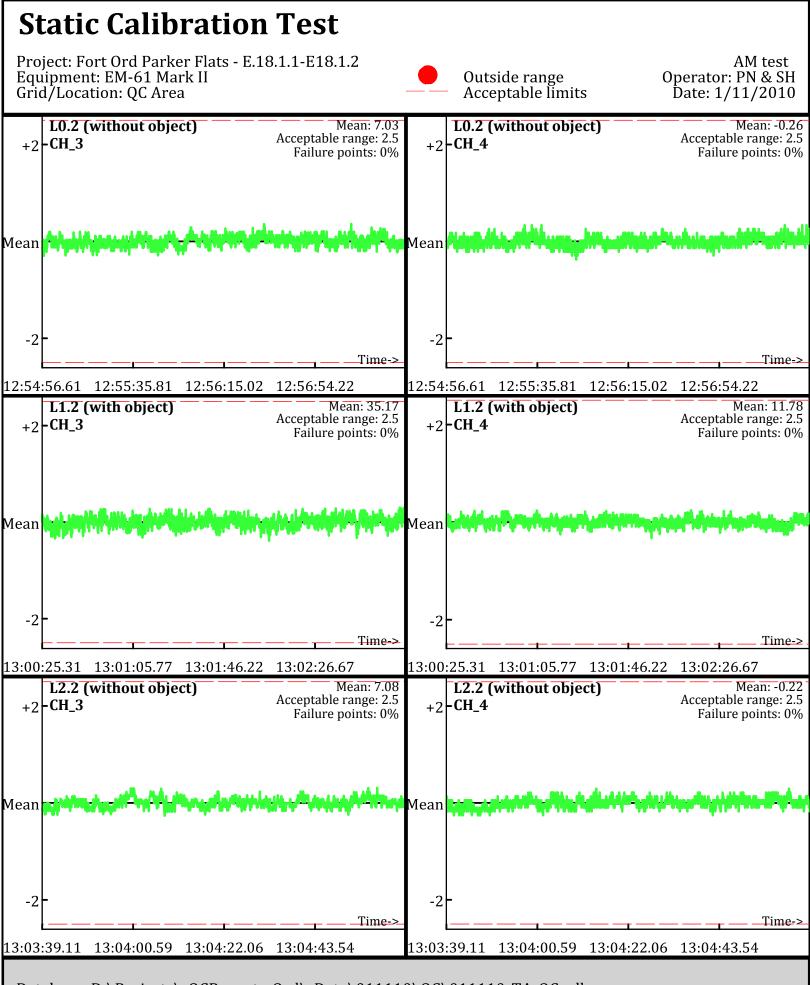

**Outside** range

Line Name: LÒ.1 Ĺ1.1 L̄2.1

AM test

Line Name: L0.1 Ĺ1.1 L2.1

Project: Fort Ord Parker Flats - E.18.1.1-E18.1.2 Equipment: EM-61 Mark II Grid/Location: QC Area

**Outside** range

Database: D:\Projects\\_QCReports\_Ord\\_Data\011110\QC\011110\_TA\_QC.gdb Line Name: L0.2 L1.2 L2.2 AM test

Database: D:\Projects\\_QCReports\_Ord\\_Data\011110\QC\011110\_TA\_QC.gdb Line Name: L0.2 L1.2 L2.2

Database: D:\Projects\\_QCReports\_Ord\\_Data\011110\QC\011110\_TA\_QC.gdb Line Name: L5 L6 L7

Database: D:\Projects\\_QCReports\_Ord\\_Data\011110\QC\011110\_TA\_QC.gdb Line Name: L5 L6 L7