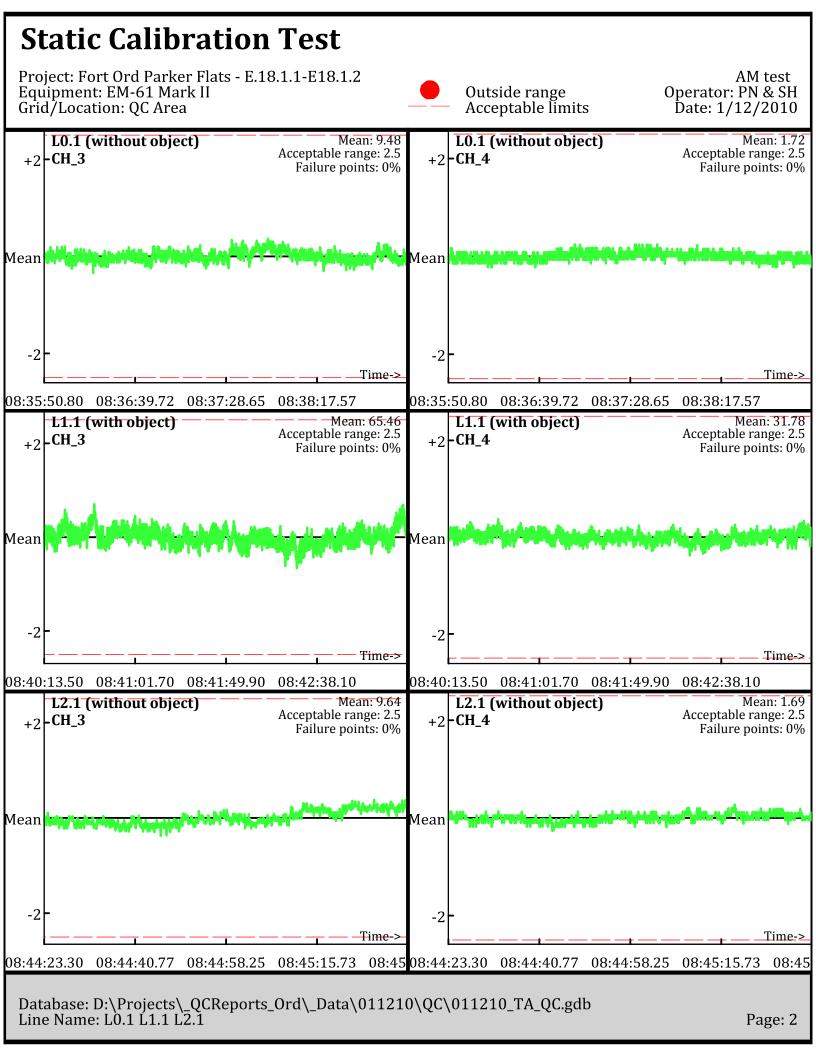

Database: D:\Projects\\_QCReports\_Ord\\_Data\011210\QC\011210\_TA\_QC.gdb Line Name: L0.1 L1.1 L2.1

Line Name: LÒ.2 Ĺ1.2 L̄2.Ž

Project: Fort Ord Parker Flats - E.18.1.1-E18.1.2 Equipment: EM-61 Mark II Grid/Location: QC Area