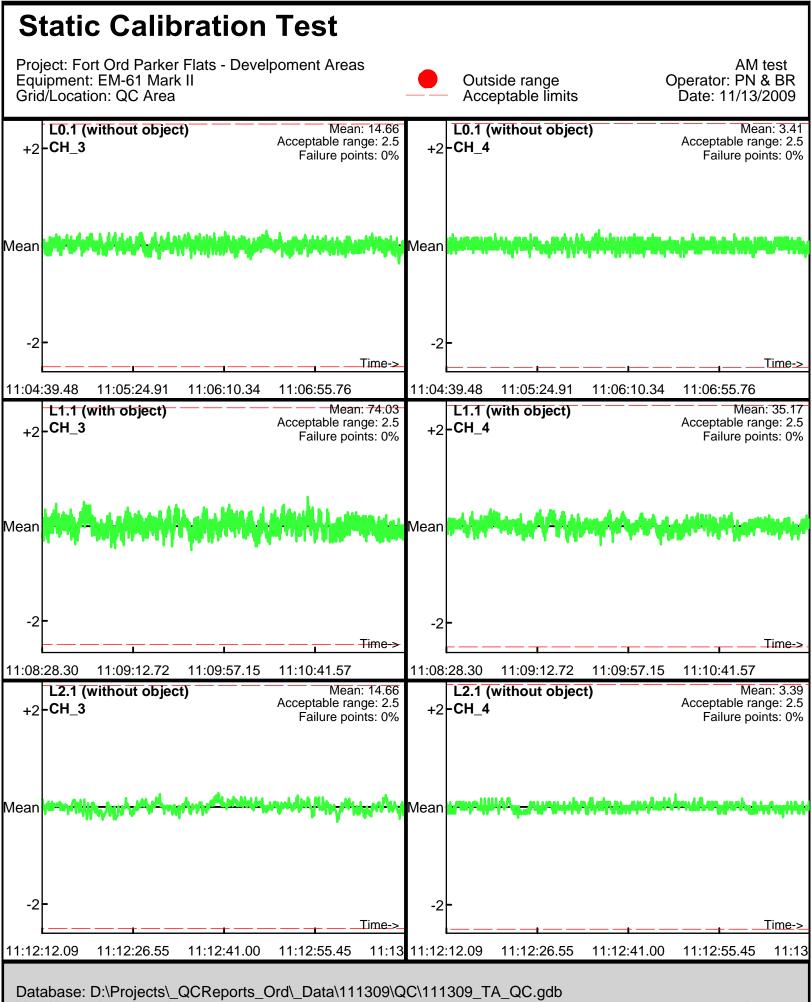

Line Name: L0 L1 L2

Line Name: L0 L1 L2

Line Name: L0.1 L1.1 L2.1

Line Name: L0.1 L1.1 L2.1

Line Name: L0.2 L1.2 L2.2

Line Name: L0.2 L1.2 L2.2

Database: D:\Projects\\_QCReports\_Ord\\_Data\111309\QC\111309\_TA\_QC.gdb Line Name: L5 L6 L7