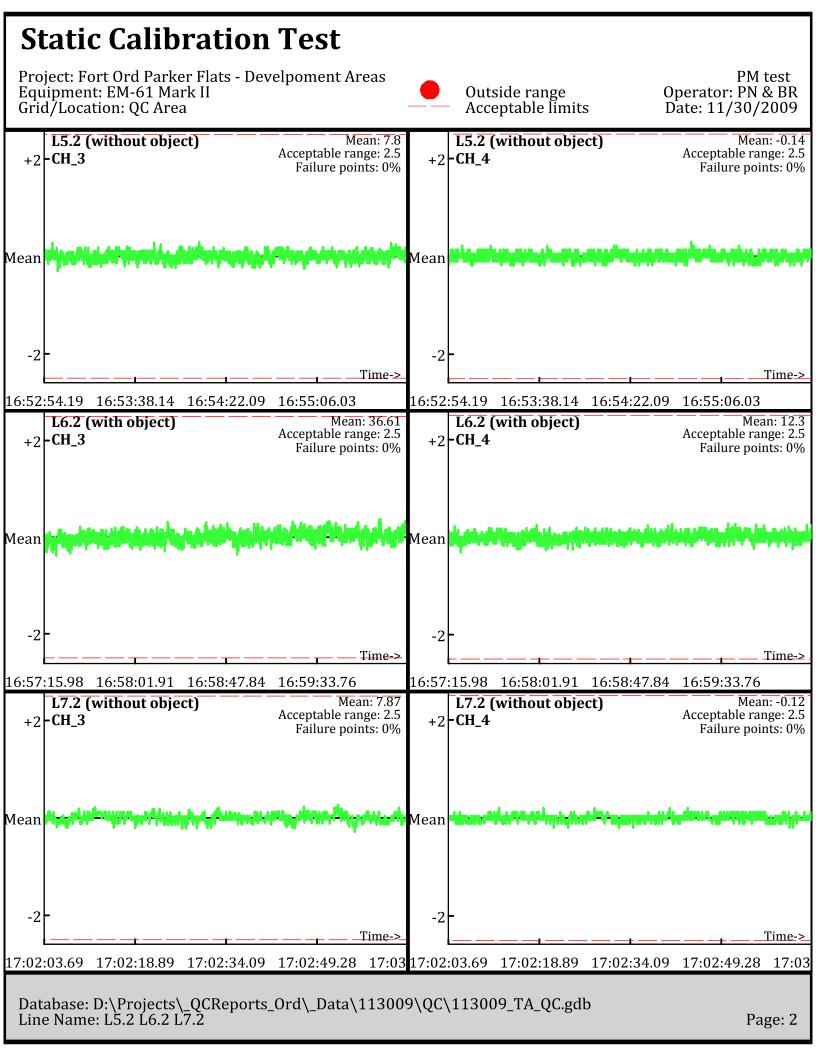

Database: D:\Projects\\_QCReports\_Ord\\_Data\111309\QC\111309\_TA\_QC.gdb Line Name: L5.2 L6.2 L7.2

Database: D:\Projects\\_QCReports\_Ord\\_Data\111309\QC\111309\_TA\_QC.gdb Line Name: L5.2 L6.2 L7.2