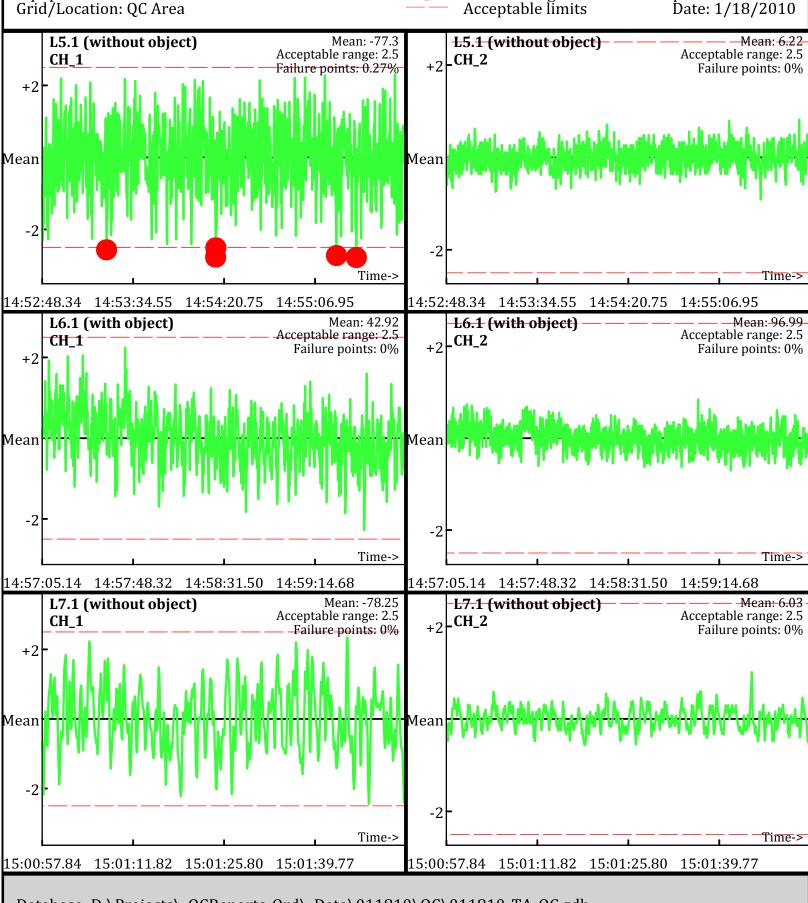

Database: D:\Projects\\_QCReports\_Ord\\_Data\011810\QC\011810\_TA\_QC.gdb Line Name: L0 L1 L2

Database: D:\Projects\\_QCReports\_Ord\\_Data\011810\QC\011810\_TA\_QC.gdb Line Name: L0 L1 L2

## **Static Calibration Test**

Project: Fort Ord Parker Flats - E.18.1.1-E18.1.2 Equipment: EM-61 Mark II Grid/Location: QC Area

**Outside** range

AM test

**Operator: PN & SH** 

Database: D:\Projects\\_QCReports\_Ord\\_Data\011810\QC\011810\_TA\_QC.gdb Line Name: L0.2 L1.2 L2.2

Line Name: L0.2 Ĺ1.2 L2.2

Database: D:\Projects\\_QCReports\_Ord\\_Data\011810\QC\011810\_TA\_QC.gdb Line Name: L5 L6 L7

Database: D:\Projects\\_QCReports\_Ord\\_Data\011810\QC\011810\_TA\_QC.gdb Line Name: L5 L6 L7