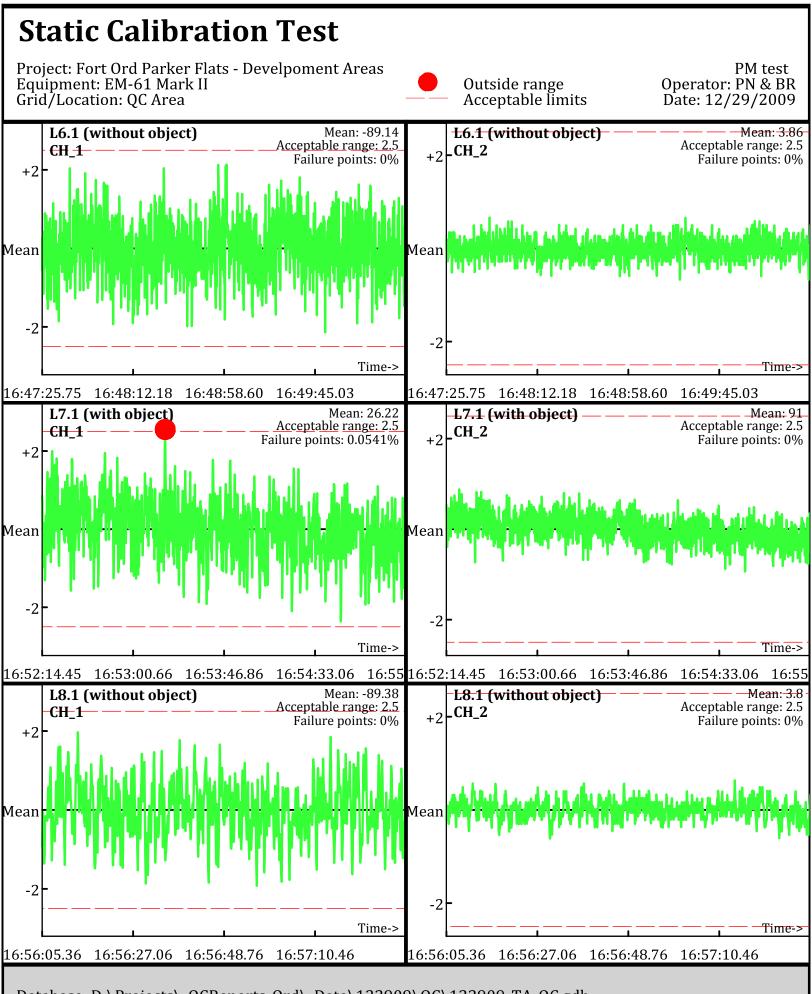

Line Name: LÒ.2 Ĺ1.2 L̄2.Ž

Line Name: L0.2 Ĺ1.2 L2.2

Database: D:\Projects\\_QCReports\_Ord\\_Data\122909\QC\122909\_TA\_QC.gdb Line Name: L6 L7 L8

Database: D:\Projects\\_QCReports\_Ord\\_Data\122909\QC\122909\_TA\_QC.gdb Line Name: L6 L7 L8

Database: D:\Projects\\_QCReports\_Ord\\_Data\122909\QC\122909\_TA\_QC.gdb Line Name: L6.1 L7.1 L8.1

Database: D:\Projects\\_QCReports\_Ord\\_Data\122909\QC\122909\_TA\_QC.gdb Line Name: L6.1 L7.1 L8.1

Database: D:\Projects\\_QCReports\_Ord\\_Data\122909\QC\122909\_TA\_QC.gdb Line Name: L6.2 L7.2 L8.2

Database: D:\Projects\\_QCReports\_Ord\\_Data\122909\QC\122909\_TA\_QC.gdb Line Name: L6.2 L7.2 L8.2