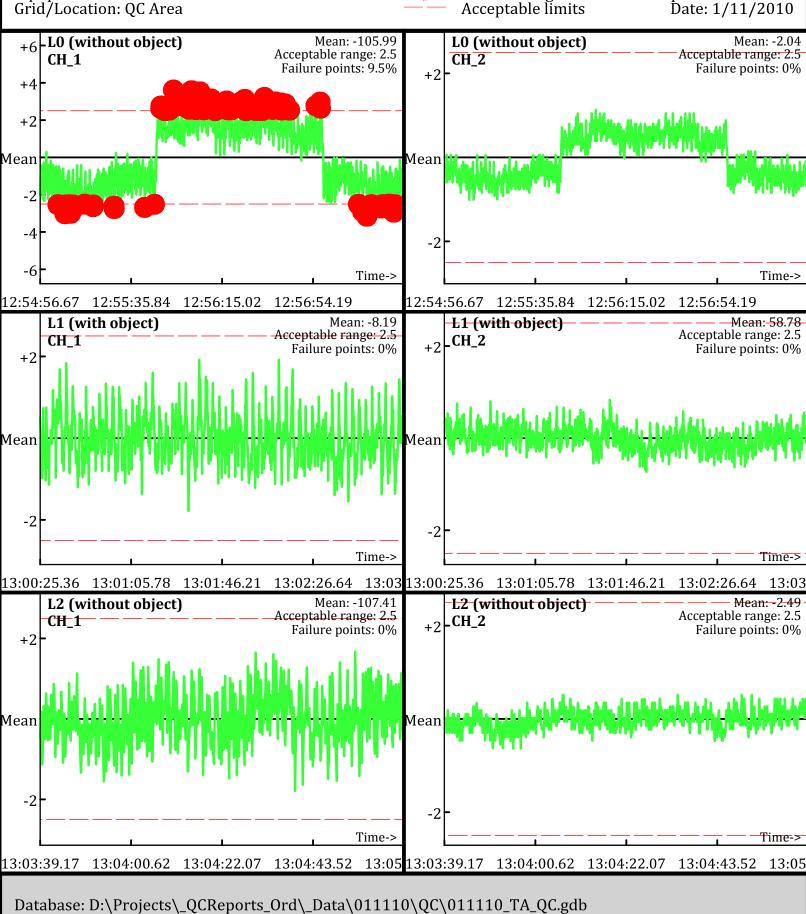

Line Name: LÒ LÍ L2

Project: Fort Ord Parker Flats - E.18.1.1-E18.1.2 Equipment: EM-61 Mark II Grid/Location: QC Area

**Outside** range

Line Name: LÒ LÍ L2

AM test

Line Name: LÒ L1 L2

Project: Fort Ord Parker Flats - E.18.1.1-E18.1.2 Equipment: EM-61 Mark II Grid/Location: QC Area

**Outside** range

Line Name: LÒ.1 Ĺ1.1 L̄2.1

AM test

Line Name: L0.1 Ĺ1.1 L2.1

Project: Fort Ord Parker Flats - E.18.1.1-E18.1.2 Equipment: EM-61 Mark II Grid/Location: QC Area

**Outside** range

Database: D:\Projects\\_QCReports\_Ord\\_Data\011110\QC\011110\_TA\_QC.gdb Line Name: L0.2 L1.2 L2.2 AM test