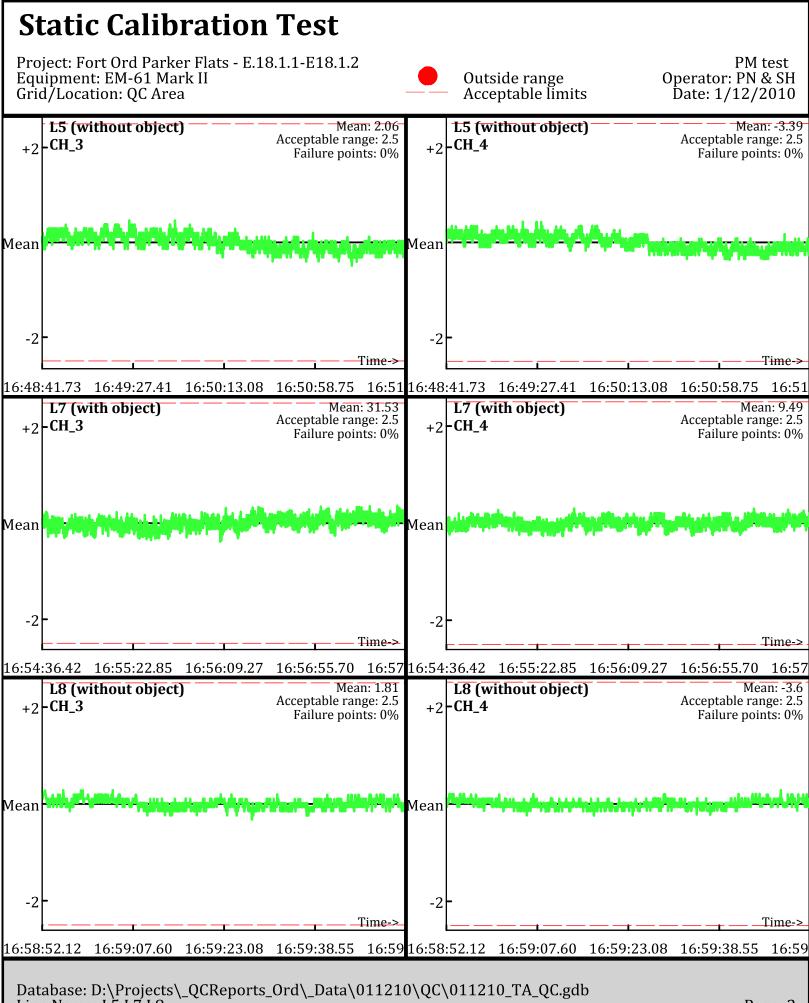

**Outside** range

Line Name: L5 L7 L8

PM test

Line Name: Lڬ L႗́ L8

Project: Fort Ord Parker Flats - E.18.1.1-E18.1.2 Equipment: EM-61 Mark II Grid/Location: QC Area

**Outside** range

Line Name: L5.1 Ĺ7.1 Ĺ8.1

PM test

Line Name: L5.1 Ĺ7.1 Ĺ8.1

Database: D:\Projects\\_QCReports\_Ord\\_Data\011210\QC\011210\_TA\_QC.gdb Line Name: L5.2 L7.2 L8.2

Database: D:\Projects\\_QCReports\_Ord\\_Data\011210\QC\011210\_TA\_QC.gdb Line Name: L5.2 L7.2 L8.2