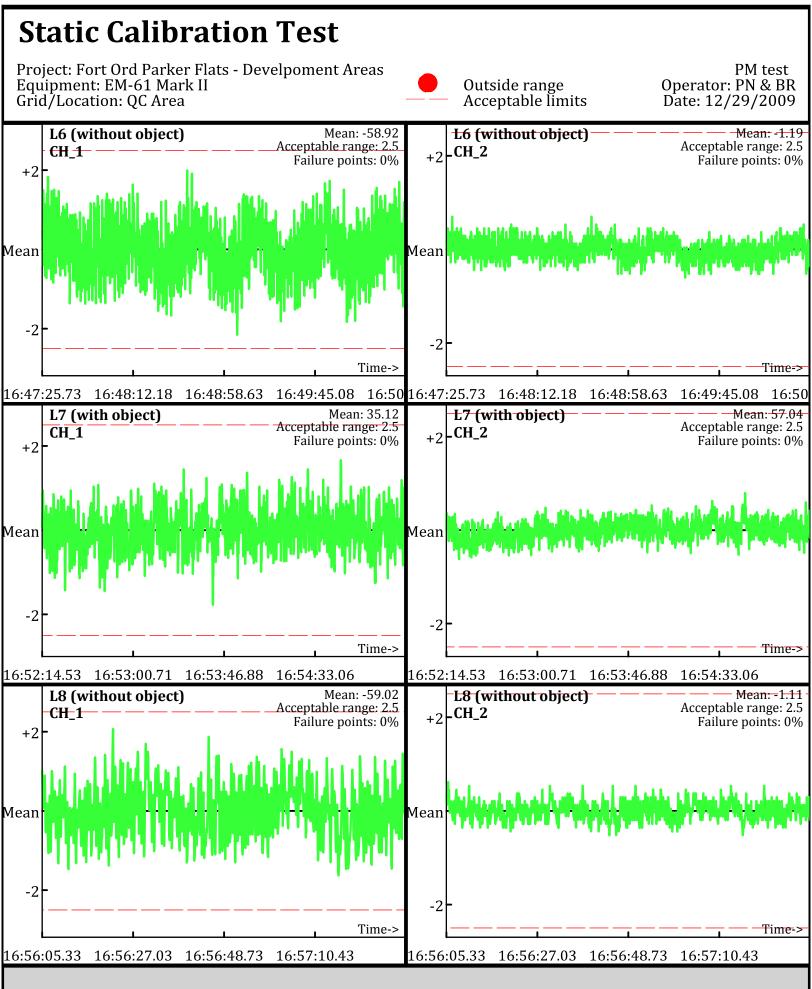

Line Name: LÒ.2 Ĺ1.2 L̄2.Ž

Line Name: L0.2 Ĺ1.2 L2.2

Database: D:\Projects\\_QCReports\_Ord\\_Data\122909\QC\122909\_TA\_QC.gdb Line Name: L6 L7 L8

Database: D:\Projects\\_QCReports\_Ord\\_Data\122909\QC\122909\_TA\_QC.gdb Line Name: L6 L7 L8

Database: D:\Projects\\_QCReports\_Ord\\_Data\122909\QC\122909\_TA\_QC.gdb Line Name: L6.1 L7.1 L8.1

Database: D:\Projects\\_QCReports\_Ord\\_Data\122909\QC\122909\_TA\_QC.gdb Line Name: L6.1 L7.1 L8.1

Database: D:\Projects\\_QCReports\_Ord\\_Data\122909\QC\122909\_TA\_QC.gdb Line Name: L6.2 L7.2 L8.2

Database: D:\Projects\\_QCReports\_Ord\\_Data\122909\QC\122909\_TA\_QC.gdb Line Name: L6.2 L7.2 L8.2