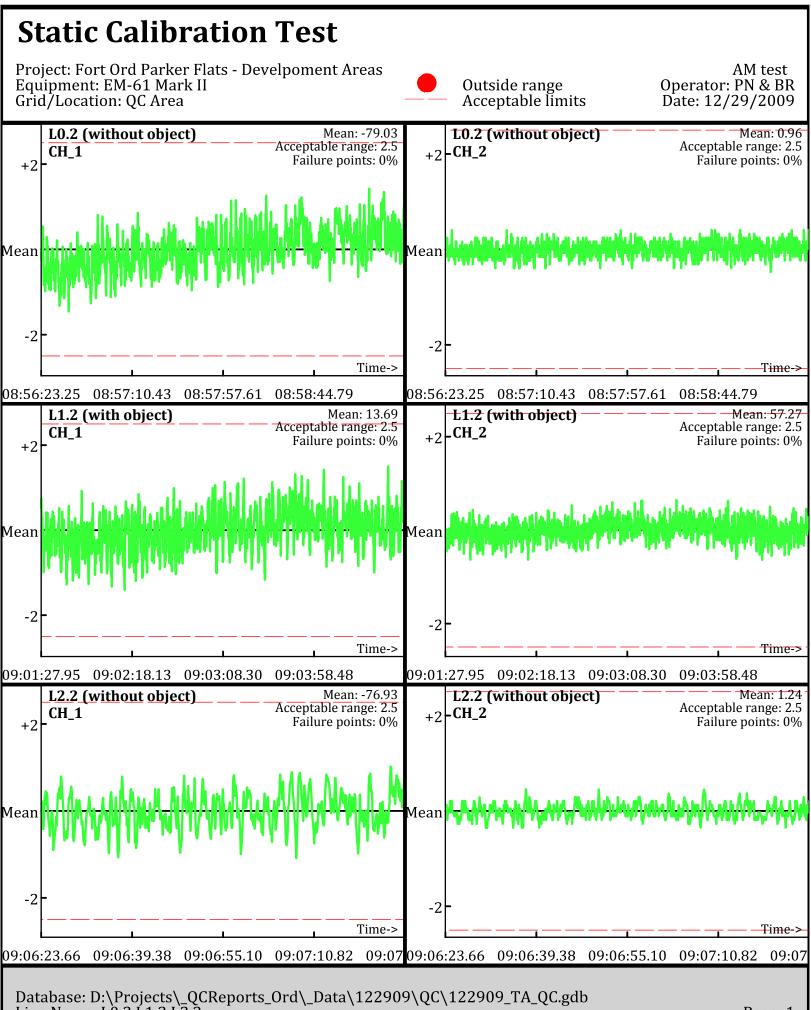

Line Name: LÒ.2 Ĺ1.2 L̄2.Ž

Line Name: L0.2 Ĺ1.2 L2.2

Database: D:\Projects\\_QCReports\_Ord\\_Data\122909\QC\122909\_TA\_QC.gdb Line Name: L6 L7 L8

Database: D:\Projects\\_QCReports\_Ord\\_Data\122909\QC\122909\_TA\_QC.gdb Line Name: L6 L7 L8