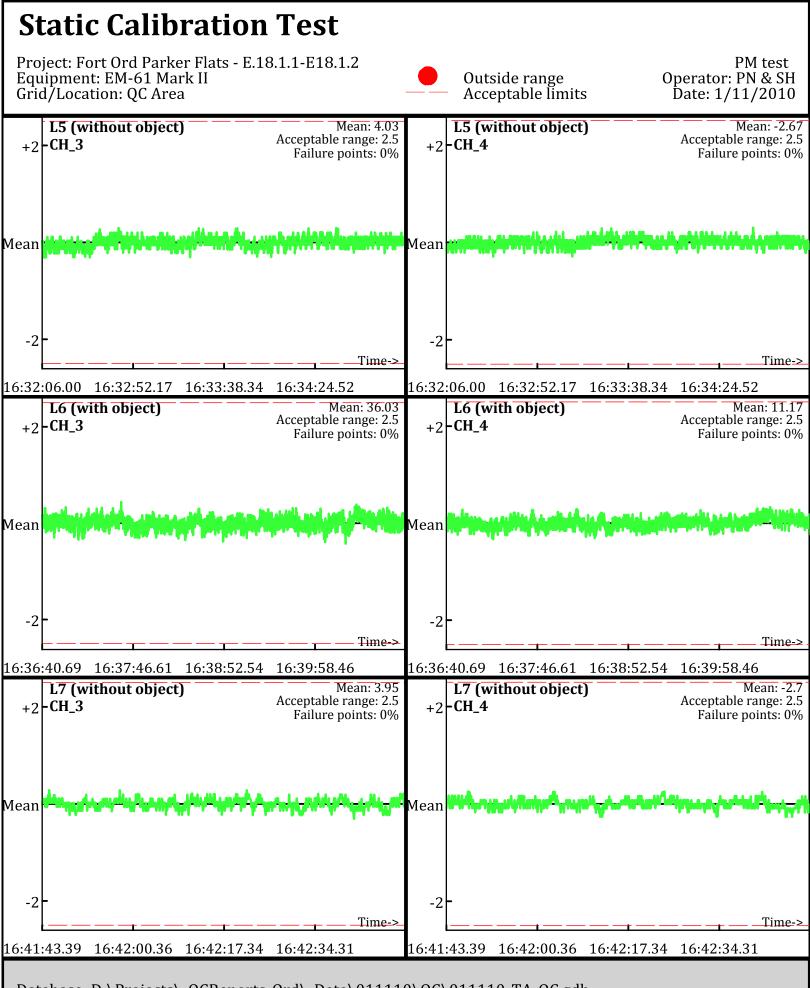

Database: D:\Projects\\_QCReports\_Ord\\_Data\011110\QC\011110\_TA\_QC.gdb Line Name: L0.2 L1.2 L2.2

Database: D:\Projects\\_QCReports\_Ord\\_Data\011110\QC\011110\_TA\_QC.gdb Line Name: L5 L6 L7

Database: D:\Projects\\_QCReports\_Ord\\_Data\011110\QC\011110\_TA\_QC.gdb Line Name: L5 L6 L7