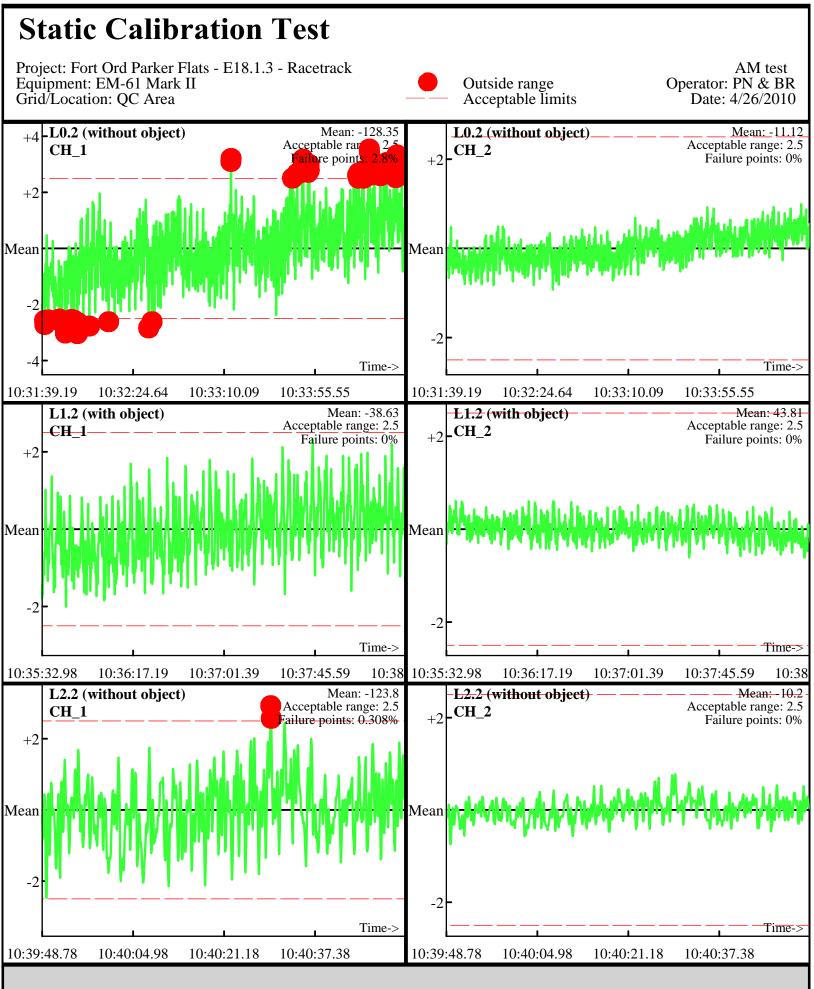

Database: ..\\_Data\042610\QC\042610\_TA\_QC.gdb Line Name: L0.1 L1.1 L2.1

Line Name: L0.1 L1.1 L2.1

Database: ..\\_Data\042610\QC\042610\_TA\_QC.gdb Line Name: L0.2 L1.2 L2.2

Database: ..\\_Data\042610\QC\042610\_TA\_QC.gdb Line Name: L0.2 L1.2 L2.2