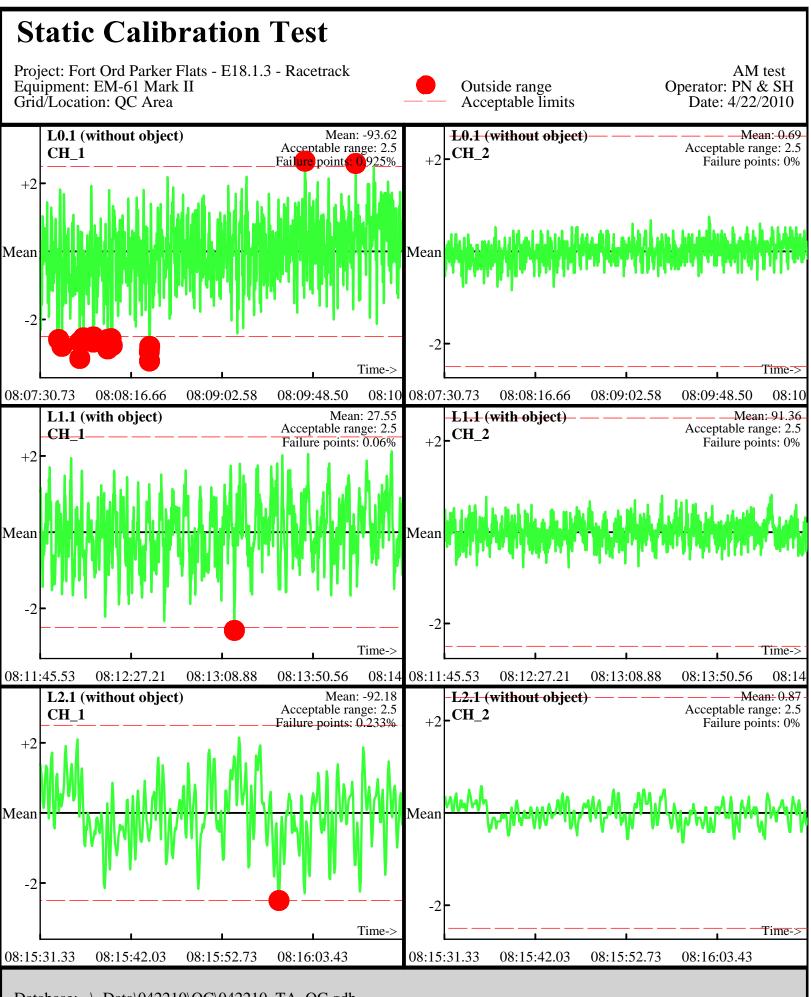

Line Name: L8.2 L9.2 L10.2

Line Name: L0 L1 L2

Line Name: L0 L1 L2

Database: ..\\_Data\042210\QC\042210\_TA\_QC.gdb Line Name: L0.1 L1.1 L2.1

Line Name: L0.1 L1.1 L2.1

Database: ..\\_Data\042210\QC\042210\_TA\_QC.gdb Line Name: L0.2 L1.2 L2.2