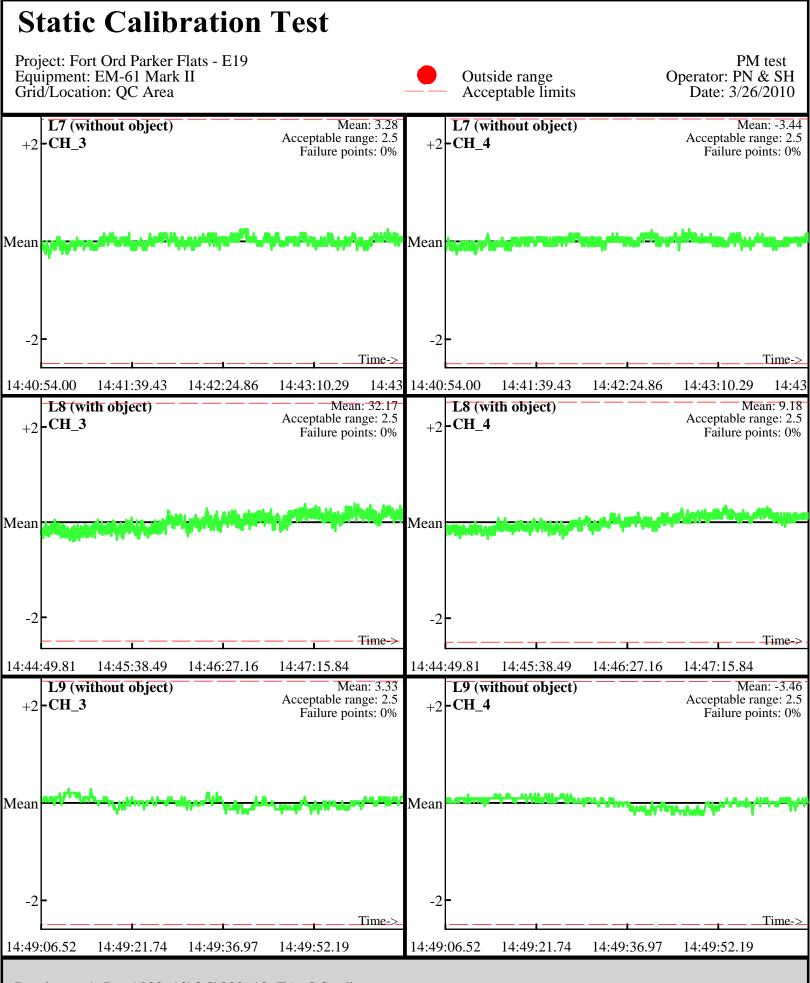

Database: ..\\_Data\032610\QC\032610\_TA\_QC.gdb Line Name: L7 L8 L9

Database: ..\\_Data\032610\QC\032610\_TA\_QC.gdb Line Name: L7.1 L8.1 L9.1

Line Name: **L**7.1 L8.1 L9.1

Database: ..\\_Data\032610\QC\032610\_TA\_QC.gdb Line Name: L7.2 L8.2 L9.2

Database: ..\\_Data\032610\QC\032610\_TA\_QC.gdb Line Name: L7.2 L8.2 L9.2

Database: ..\\_Data\032910\QC\032910\_TA\_QC.gdb Line Name: L0 L1 L2

Database: ..\\_Data\032910\QC\032910\_TA\_QC.gdb Line Name: L0 L1 L2