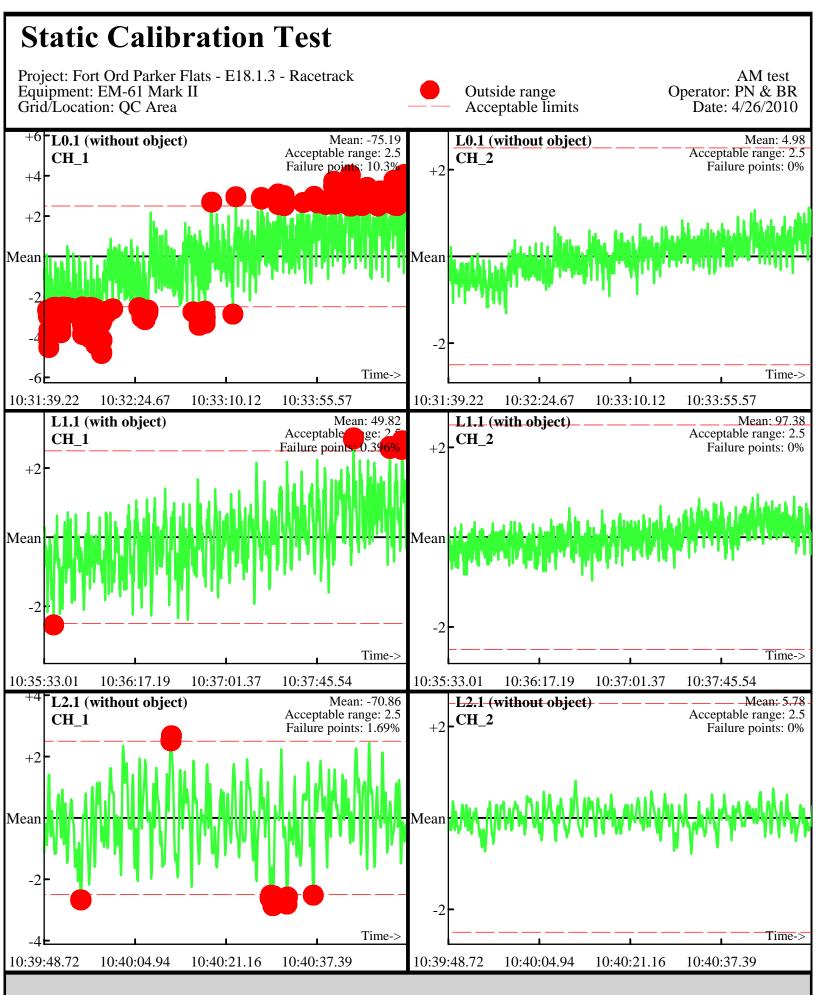

Database: ..\\_Data\042610\QC\042610\_TA\_QC.gdb Line Name: L7 L8 L8

Database: ..\\_Data\042610\QC\042610\_TA\_QC.gdb Line Name: L7 L8 L8

Database: ..\\_Data\042610\QC\042610\_TA\_QC.gdb Line Name: L7.1 L8.1 L8.1

Database: ..\\_Data\042610\QC\042610\_TA\_QC.gdb Line Name: L7.1 L8.1 L8.1

Database: ..\\_Data\042610\QC\042610\_TA\_QC.gdb Line Name: L7.2 L8.2 L8.2

Database: ..\\_Data\042610\QC\042610\_TA\_QC.gdb Line Name: L7.2 L8.2 L8.2