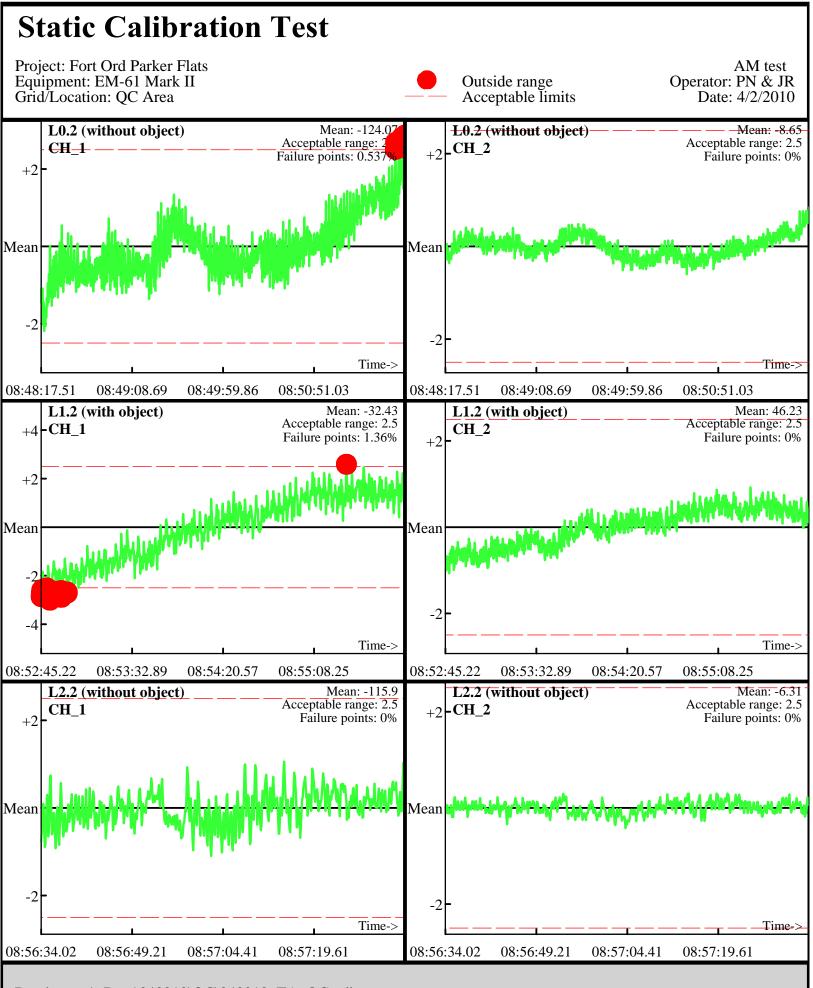

Database: ..\\_Data\040210\QC\040210\_TA\_QC.gdb Line Name: L0.1 L1.1 L2.1

Line Name: 10.1 L1.1 L2.1

Database: ..\\_Data\040210\QC\040210\_TA\_QC.gdb Line Name: L0.2 L1.2 L2.2

Line Name: L0.2 L1.2 L2.2

Database: ..\\_Data\040210\QC\040210\_TA\_QC.gdb Line Name: L7 L8 L9