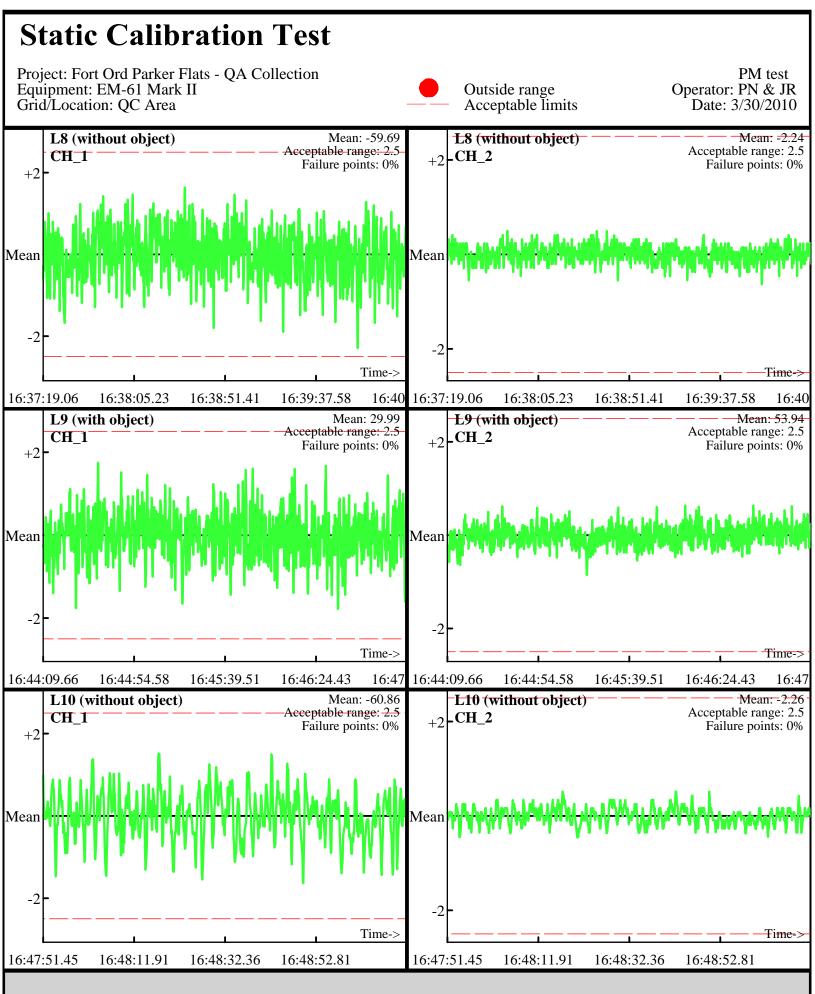

Database: ..\\_Data\033010\QC\033010\_TA\_QC.gdb Line Name: L8 L9 L10

Database: ..\\_Data\033010\QC\033010\_TA\_QC.gdb Line Name: L8.1 L9.1 L10.1

Database: ..\\_Data\033010\QC\033010\_TA\_QC.gdb Line Name: L8.1 L9.1 L10.1