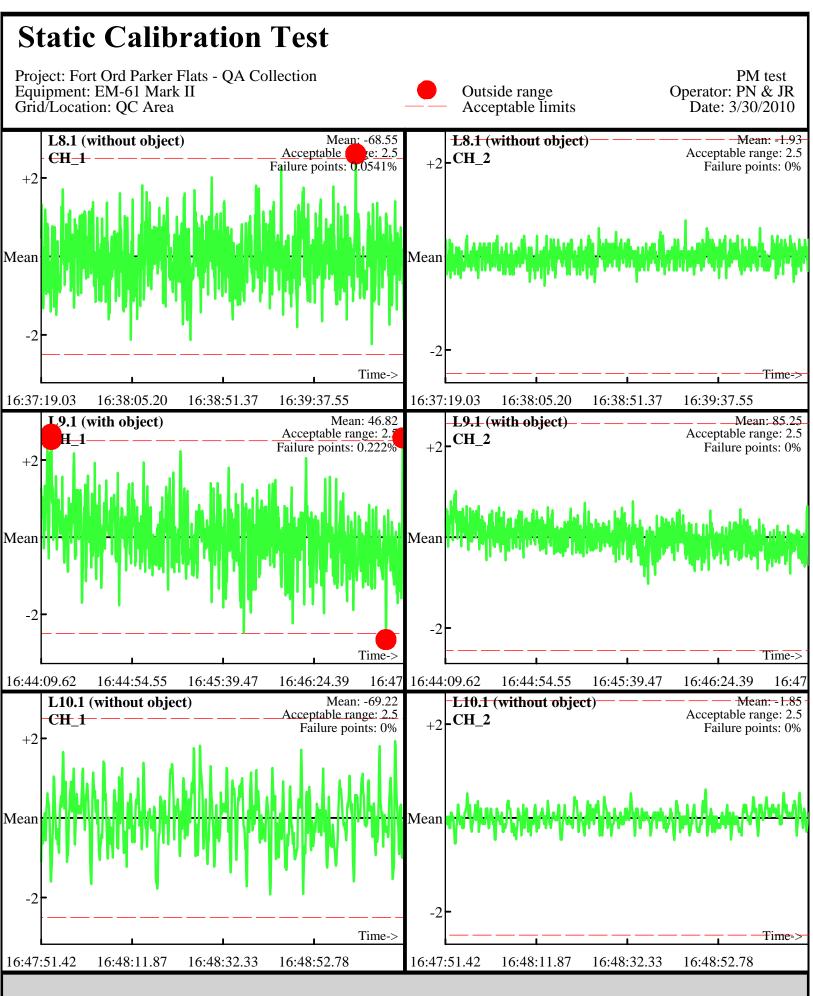

Database: ..\\_Data\033010\QC\033010\_TA\_QC.gdb Line Name: L8 L9 L10

Database: ..\\_Data\033010\QC\033010\_TA\_QC.gdb Line Name: L8.1 L9.1 L10.1

Database: ..\\_Data\033010\QC\033010\_TA\_QC.gdb Line Name: L8.1 L9.1 L10.1