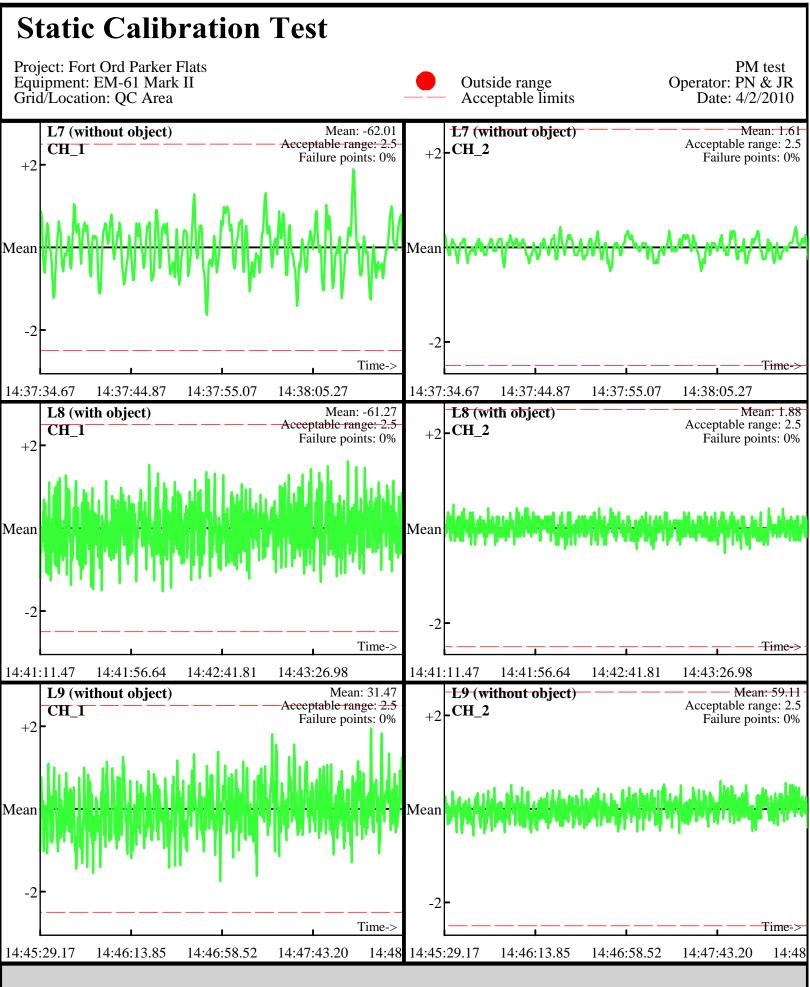

Line Name: L7 L8 L9

Database: ..\\_Data\040210\QC\040210\_TA\_QC.gdb Line Name: L7.1 L8.1 L9.1

Database: ..\\_Data\040210\QC\040210\_TA\_QC.gdb Line Name: L7.1 L8.1 L9.1

Database: ..\\_Data\040210\QC\040210\_TA\_QC.gdb Line Name: L7.2 L8.2 L9.2