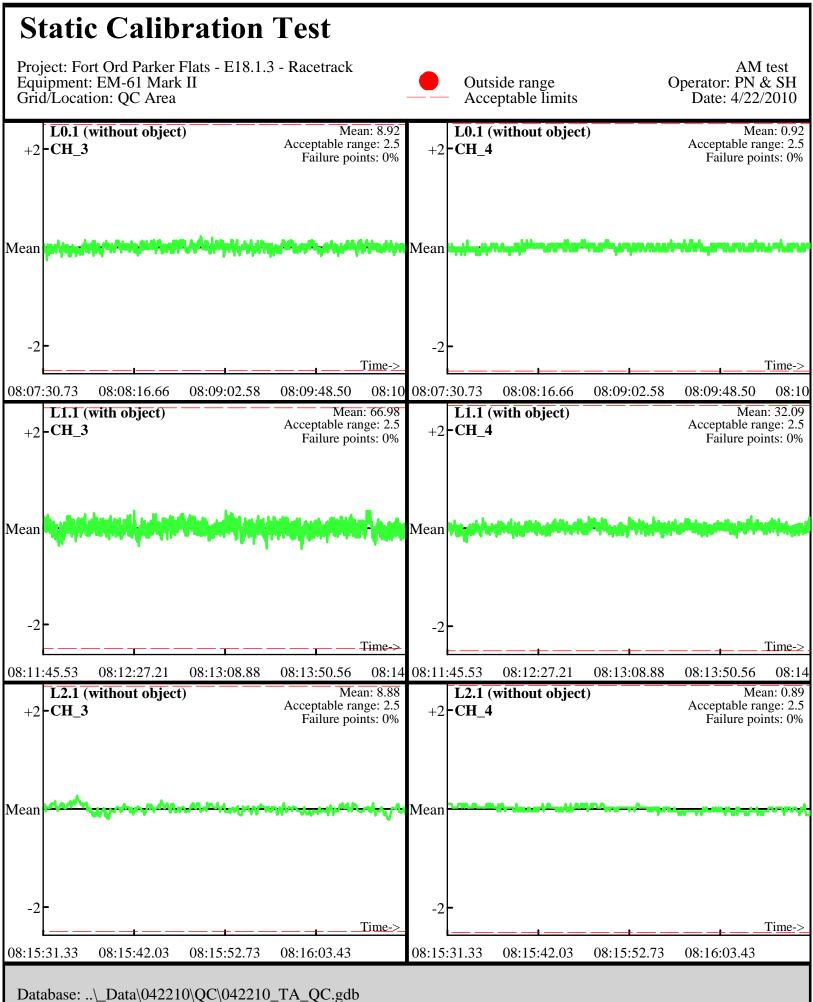

Line Name: L8.2 L9.2 L10.2

Line Name: L0 L1 L2

Line Name: L0 L1 L2

Database: ..\\_Data\042210\QC\042210\_TA\_QC.gdb Line Name: L0.1 L1.1 L2.1

Line Name: L0.1 L1.1 L2.1

Database: ..\\_Data\042210\QC\042210\_TA\_QC.gdb Line Name: L0.2 L1.2 L2.2

Line Name: L0.2 L1.2 L2.2

Database: ..\\_Data\042210\QC\042210\_TA\_QC.gdb Line Name: L7 L8 L9

Line Name: L7 L8 L9

Database: ..\\_Data\042210\QC\042210\_TA\_QC.gdb Line Name: L7.1 L8.1 L9.1

Line Name: L7.1 L8.1 L9.1