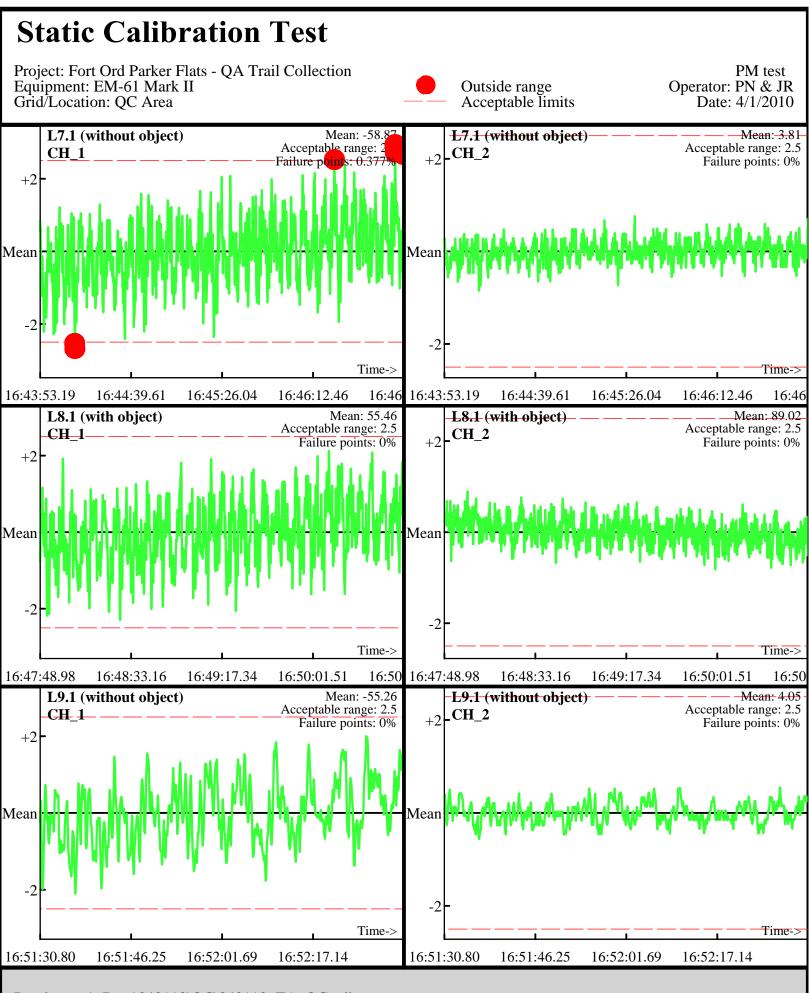

Line Name: **L**7.1 L8.1 L9.1

Database: ..\\_Data\032510\QC\032510\_TA\_QC.gdb Line Name: L7.2 L8.2 L9.2

Line Name: L7.2 L8.2 L9.2

Database: ..\\_Data\032610\QC\032610\_TA\_QC.gdb Line Name: L0 L1 L2

Line Name: L0 L1 L2

Database: ..\\_Data\032610\QC\032610\_TA\_QC.gdb Line Name: L7 L8 L9

Database: ..\\_Data\032610\QC\032610\_TA\_QC.gdb Line Name: L7.1 L8.1 L9.1

Line Name: **L**7.1 L8.1 L9.1

Database: ..\\_Data\032610\QC\032610\_TA\_QC.gdb Line Name: L7.2 L8.2 L9.2