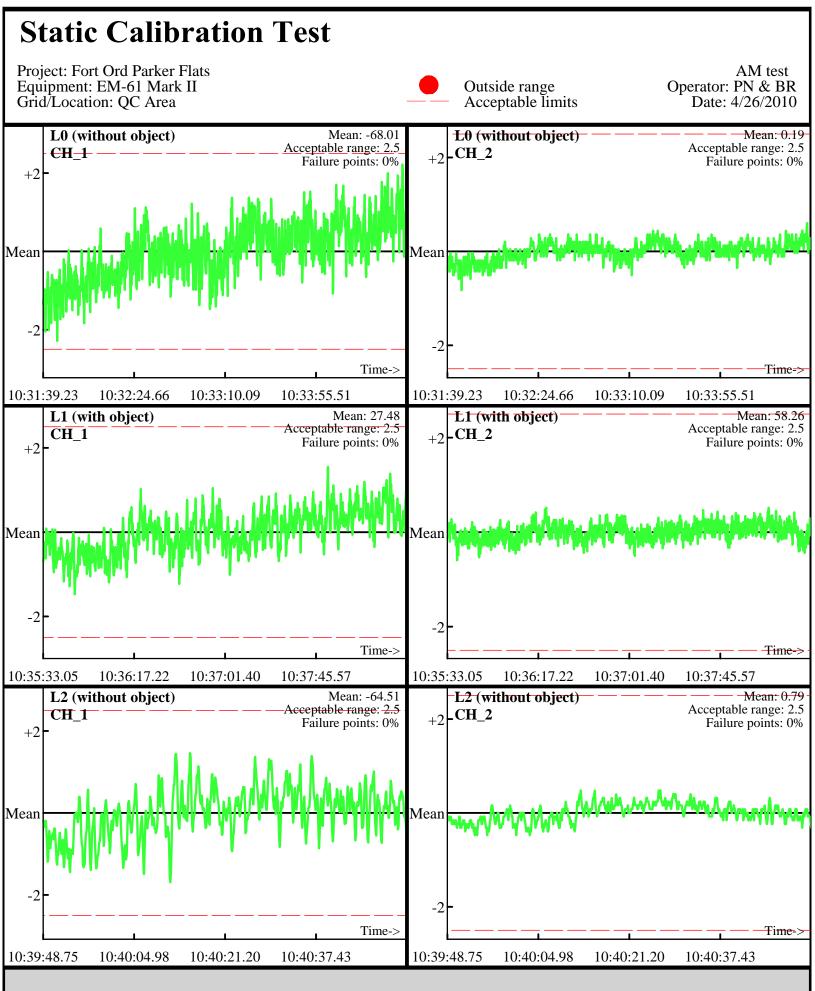

Database: ..\\_Data\042610\QC\042610\_TA\_QC.gdb Line Name: L7 L8 L8

Database: ..\\_Data\042610\QC\042610\_TA\_QC.gdb Line Name: L7 L8 L8

Database: ..\\_Data\042610\QC\042610\_TA\_QC.gdb Line Name: L7.1 L8.1 L8.1

Database: ..\\_Data\042610\QC\042610\_TA\_QC.gdb Line Name: L7.1 L8.1 L8.1

Database: ..\\_Data\042610\QC\042610\_TA\_QC.gdb Line Name: L7.2 L8.2 L8.2

Database: ..\\_Data\042610\QC\042610\_TA\_QC.gdb Line Name: L7.2 L8.2 L8.2