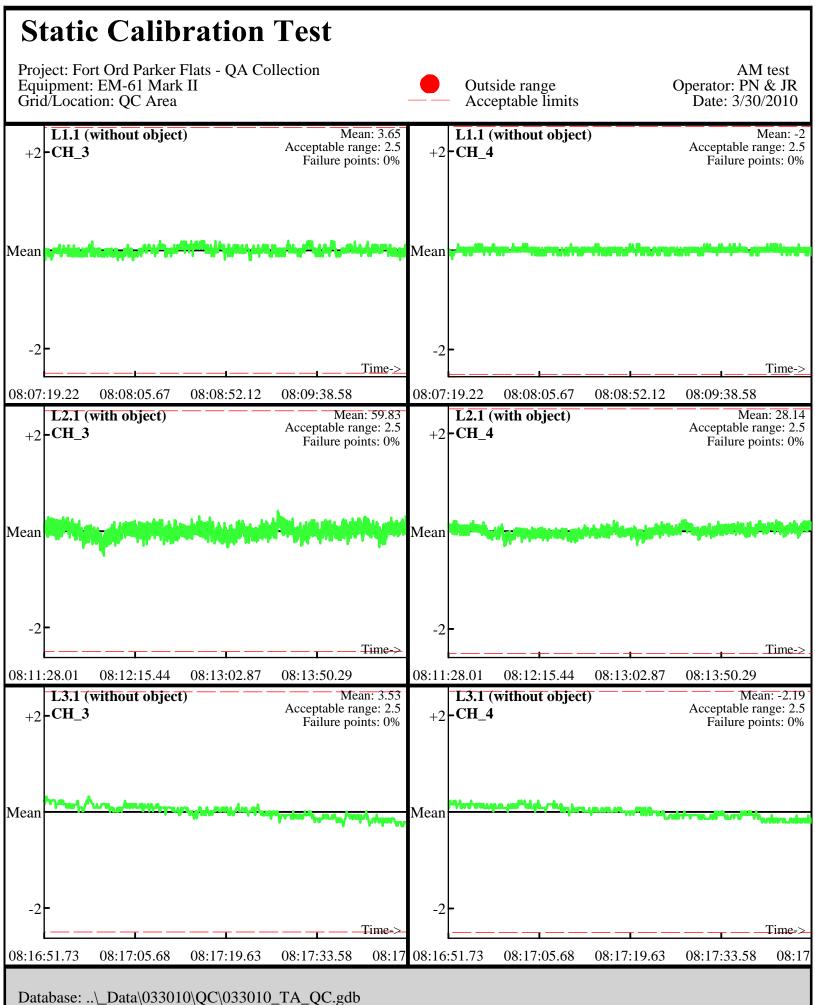

Line Name: L7.1 L8.1 L9.1

Database: ..\\_Data\032910\QC\032910\_TA\_QC.gdb Line Name: L7.2 L8.2 L9.2

Line Name: L7.2 L8.2 L9.2

Database: ..\\_Data\033010\QC\033010\_TA\_QC.gdb Line Name: L1 L2 L3

Line Name: L1 L2 L3

Line Name: L1.1 L2.1 L3.1

Line Name: L1.1 L2.1 L3.1

Database: ..\\_Data\033010\QC\033010\_TA\_QC.gdb Line Name: L1.2 L2.2 L3.2

Line Name: L1.2 L2.2 L3.2

Database: ..\\_Data\033010\QC\033010\_TA\_QC.gdb Line Name: L8 L9 L10