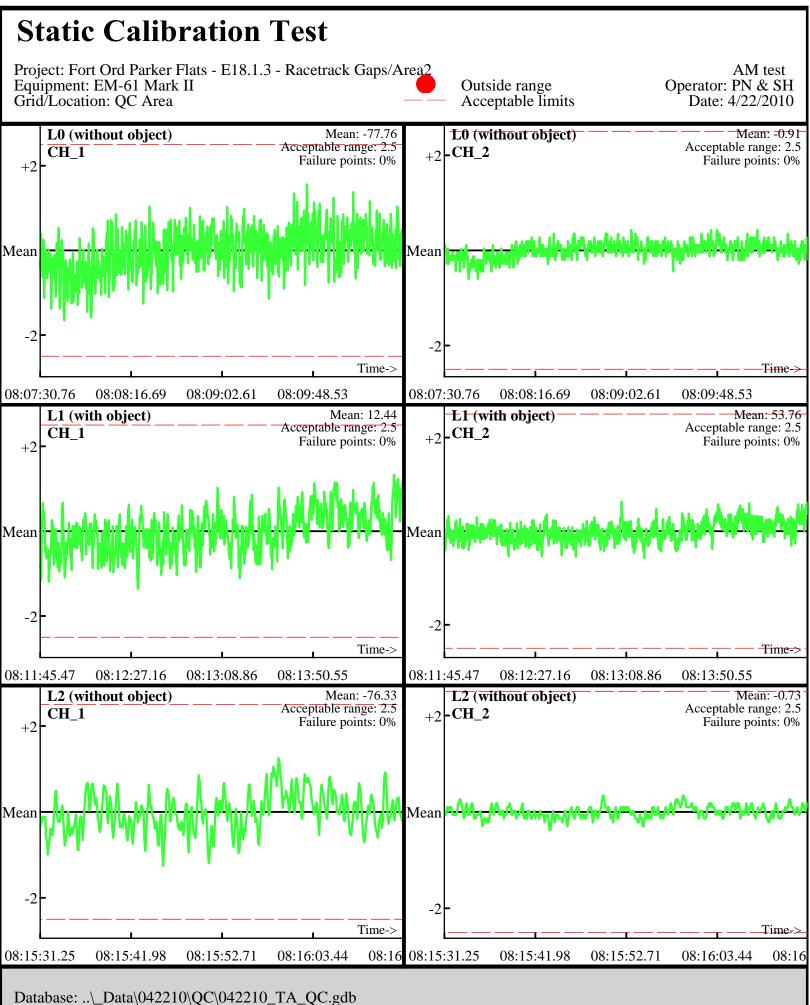

Line Name: L8.2 L9.2 L10.2

Line Name: L0 L1 L2

Line Name: L0 L1 L2

Database: ..\\_Data\042210\QC\042210\_TA\_QC.gdb Line Name: L0.1 L1.1 L2.1

Line Name: L0.1 L1.1 L2.1

Database: ..\\_Data\042210\QC\042210\_TA\_QC.gdb Line Name: L0.2 L1.2 L2.2