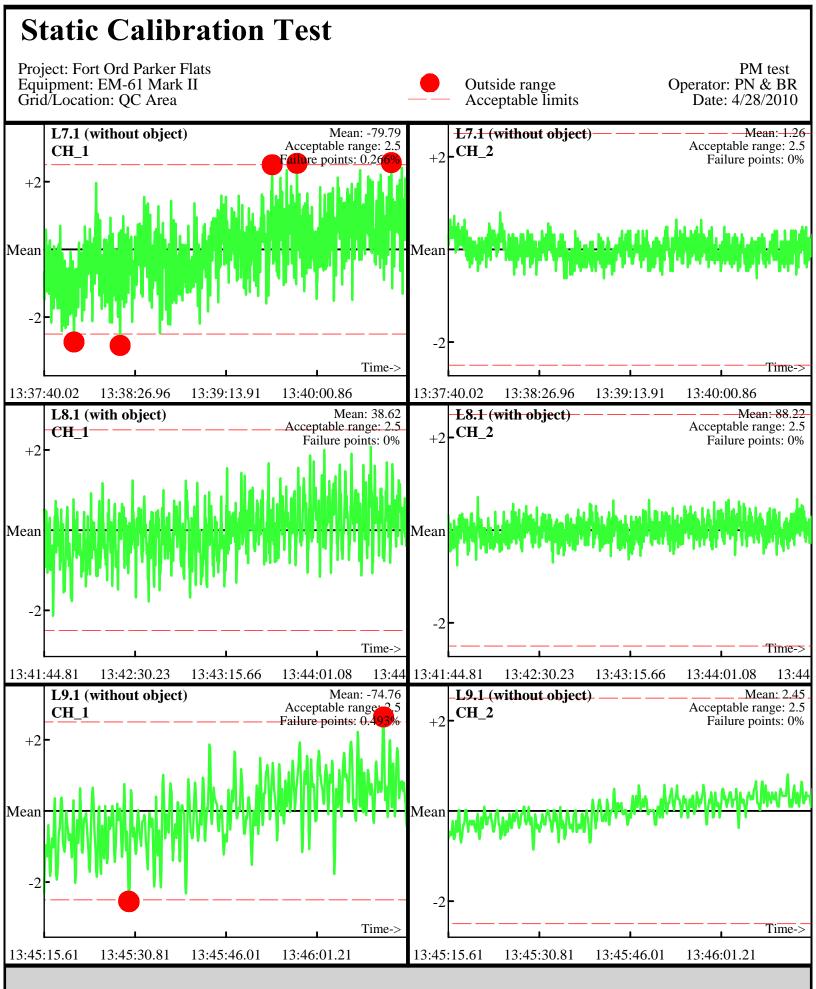

Line Name: L0.2 L1.2 L2.2

Database: ..\\_Data\042810\QC\042810\_TA\_QC.gdb Line Name: L7 L8 L9

Database: ..\\_Data\042810\QC\042810\_TA\_QC.gdb Line Name: L7 L8 L9

Database: ..\\_Data\042810\QC\042810\_TA\_QC.gdb Line Name: L7.1 L8.1 L9.1