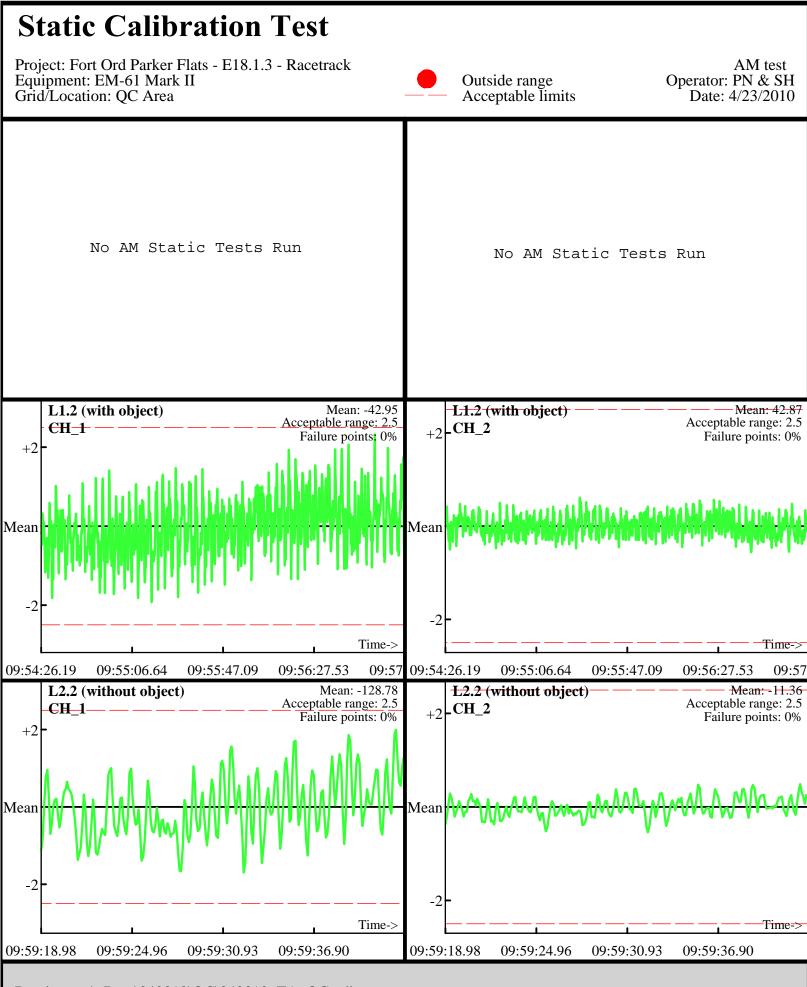

Database: ..\\_Data\042210\QC\042210\_TA\_QC.gdb Line Name: L7.2 L8.2 L9.2

Line Name: L7.2 L8.2 L9.2

Line Name: L1 L1 L2

Line Name: L1 L1 L2

Database: ..\\_Data\042310\QC\042310\_TA\_QC.gdb Line Name: L1.1 L1.1 L2.1

Line Name: L1.1 L1.1 L2.1

Database: ..\\_Data\042310\QC\042310\_TA\_QC.gdb Line Name: L1.2 L1.2 L2.2

Line Name: L1.2 L1.2 L2.2

Database: ..\\_Data\042310\QC\042310\_TA\_QC.gdb Line Name: L7 L8 L9

Database: ..\\_Data\042310\QC\042310\_TA\_QC.gdb Line Name: L7 L8 L9