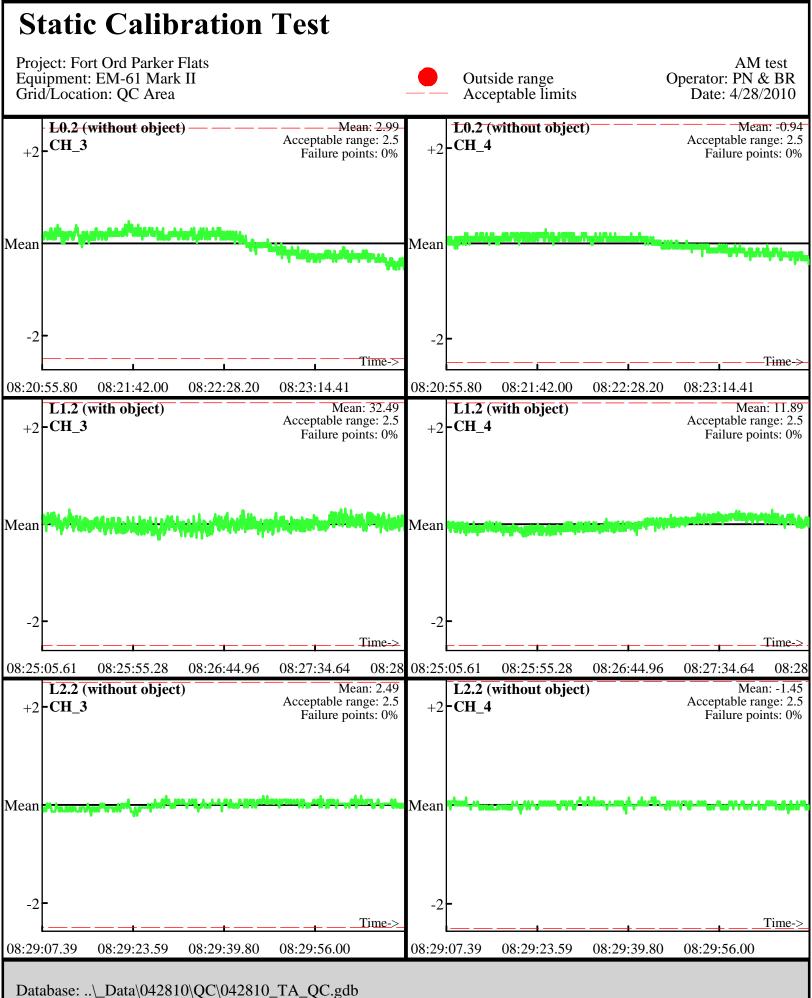

Database: ..\\_Data\042810\QC\042810\_TA\_QC.gdb Line Name: L0 L1 L2

Database: ..\\_Data\042810\QC\042810\_TA\_QC.gdb Line Name: L0.1 L1.1 L2.1

Line Name: L0.1 L1.1 L2.1

Database: ..\\_Data\042810\QC\042810\_TA\_QC.gdb Line Name: L0.2 L1.2 L2.2

Line Name: L0.2 L1.2 L2.2

Database: ..\\_Data\042810\QC\042810\_TA\_QC.gdb Line Name: L7 L8 L9

Database: ..\\_Data\042810\QC\042810\_TA\_QC.gdb Line Name: L7 L8 L9

Database: ..\\_Data\042810\QC\042810\_TA\_QC.gdb Line Name: L7.1 L8.1 L9.1