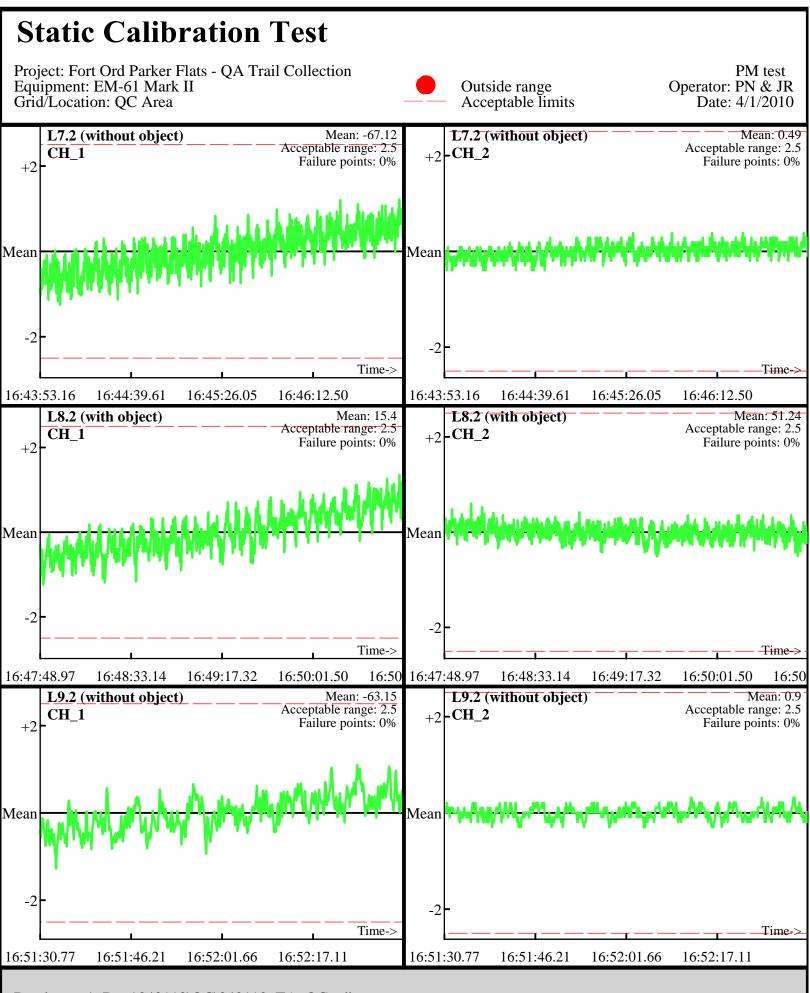

Database: ..\\_Data\032610\QC\032610\_TA\_QC.gdb Line Name: L7 L8 L9

Database: ..\\_Data\032610\QC\032610\_TA\_QC.gdb Line Name: L7.1 L8.1 L9.1

Line Name: **L**7.1 L8.1 L9.1

Database: ..\\_Data\032610\QC\032610\_TA\_QC.gdb Line Name: L7.2 L8.2 L9.2

Database: ..\\_Data\032610\QC\032610\_TA\_QC.gdb Line Name: L7.2 L8.2 L9.2

Database: ..\\_Data\032910\QC\032910\_TA\_QC.gdb Line Name: L0 L1 L2

Database: ..\\_Data\032910\QC\032910\_TA\_QC.gdb Line Name: L0 L1 L2