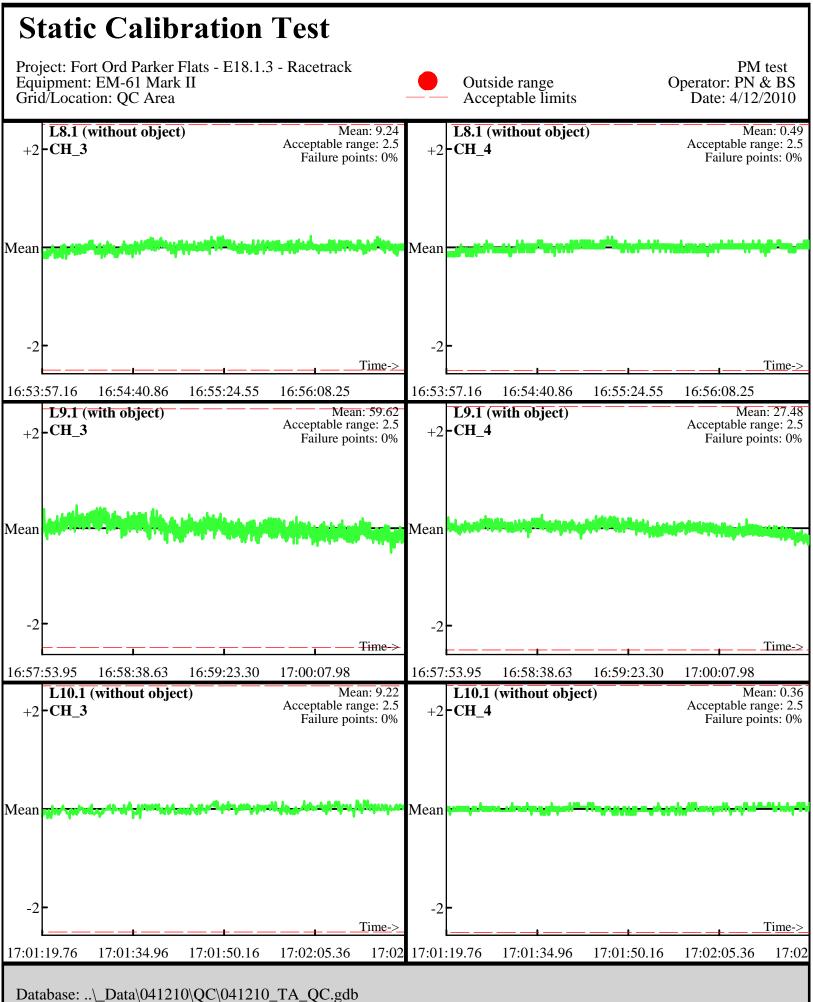

Database: ..\\_Data\041210\QC\041210\_TA\_QC.gdb Line Name: L8 L9 L10

Line Name: L8 L9 L10

Database: ..\\_Data\041210\QC\041210\_TA\_QC.gdb Line Name: L8.1 L9.1 L10.1

Line Name: L8.1 L9.1 L10.1

Database: ..\\_Data\041210\QC\041210\_TA\_QC.gdb Line Name: L8.2 L9.2 L10.2