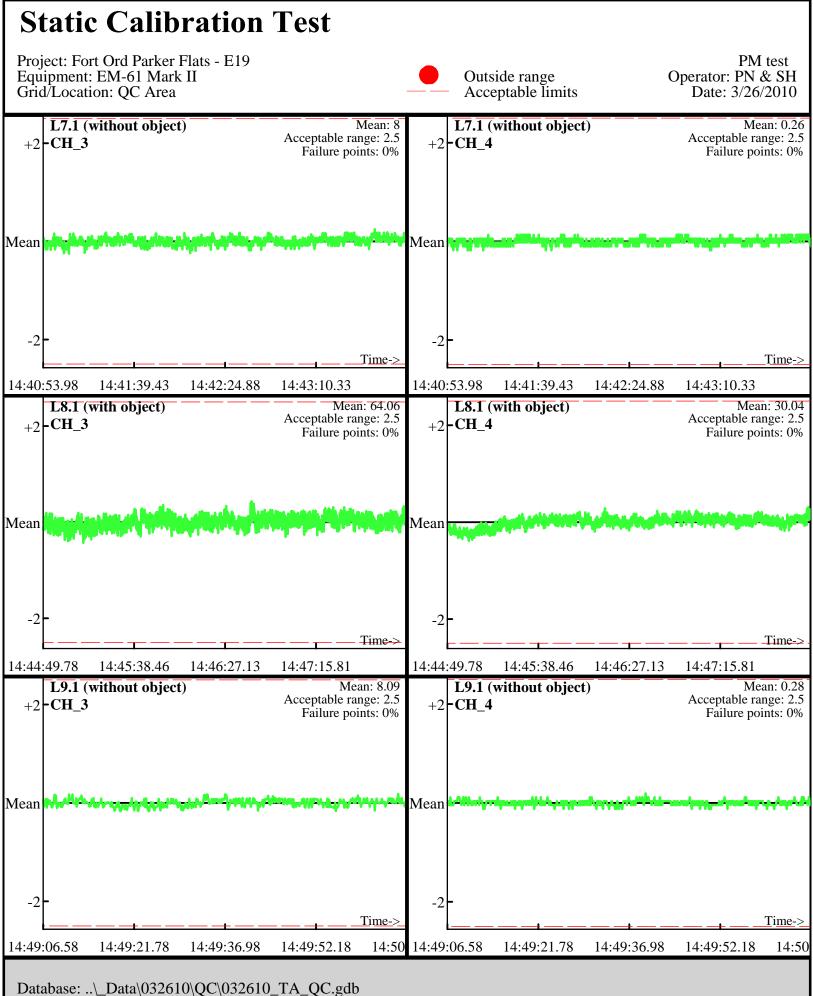

Database: ..\\_Data\032610\QC\032610\_TA\_QC.gdb Line Name: L7 L8 L9

Database: ..\\_Data\032610\QC\032610\_TA\_QC.gdb Line Name: L7.1 L8.1 L9.1

Line Name: **L**7.1 L8.1 L9.1

Database: ..\\_Data\032610\QC\032610\_TA\_QC.gdb Line Name: L7.2 L8.2 L9.2