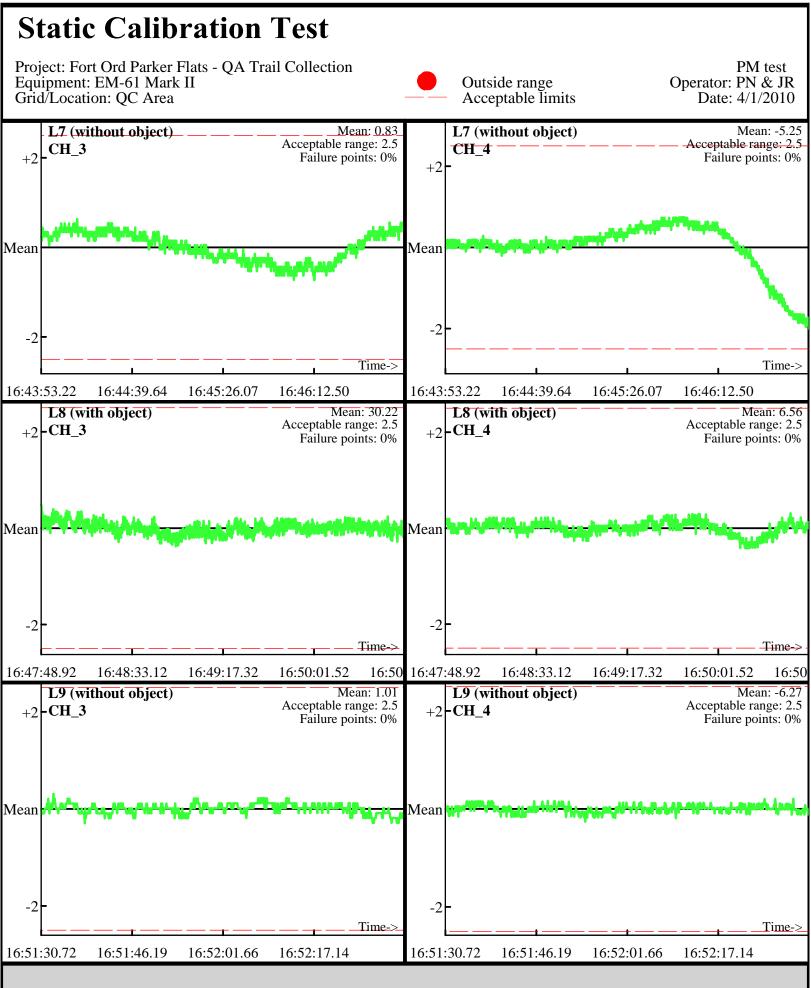

Database: ..\\_Data\032610\QC\032610\_TA\_QC.gdb Line Name: L7 L8 L9

Database: ..\\_Data\032610\QC\032610\_TA\_QC.gdb Line Name: L7.1 L8.1 L9.1

Line Name: **L**7.1 L8.1 L9.1

Database: ..\\_Data\032610\QC\032610\_TA\_QC.gdb Line Name: L7.2 L8.2 L9.2