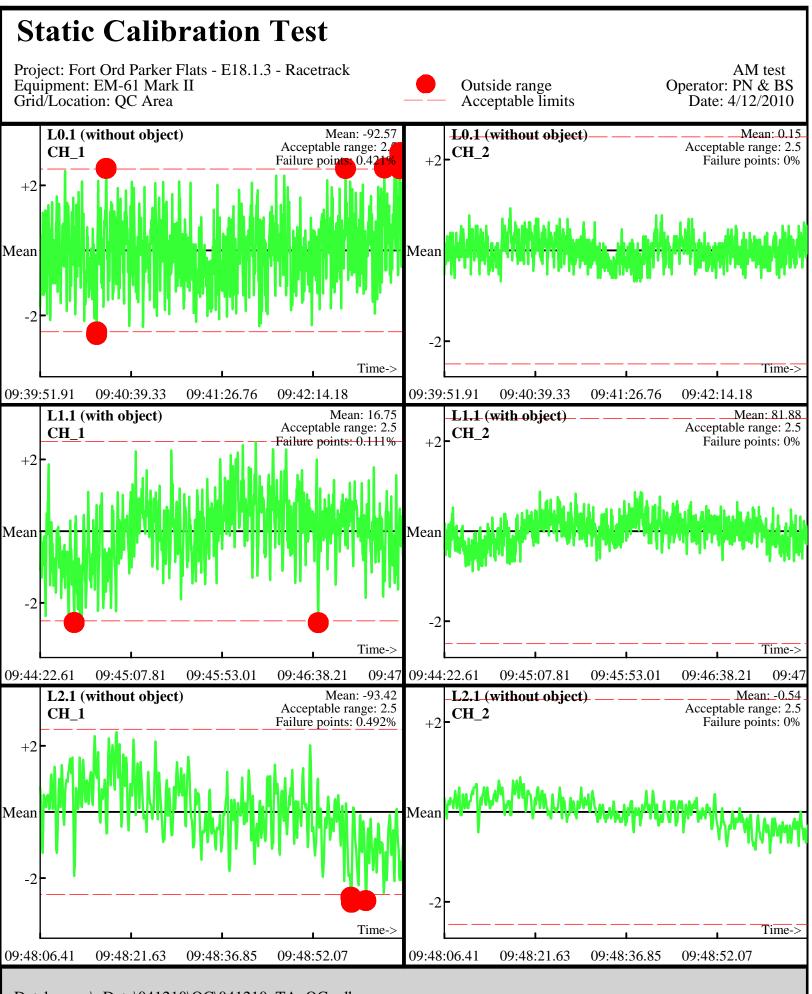

Line Name: L0 L1 L2

Database: ..\\_Data\041210\QC\041210\_TA\_QC.gdb Line Name: L0.1 L1.1 L2.1

Line Name: L0.1 L1.1 L2.1

Database: ..\\_Data\041210\QC\041210\_TA\_QC.gdb Line Name: L0.2 L1.2 L2.2

Line Name: L0.2 L1.2 L2.2