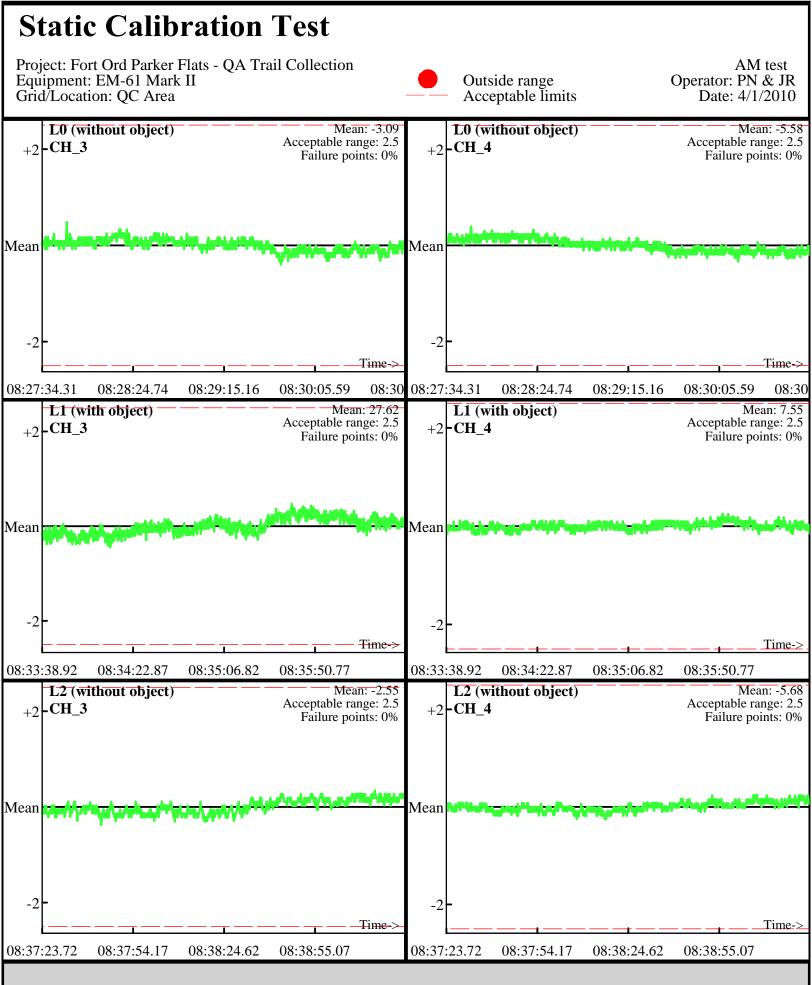

Database: ..\\_Data\033010\QC\033010\_TA\_QC.gdb Line Name: L8.2 L9.2 L10.2

Line Name: L8.2 L9.2 L10.2

Database: ..\\_Data\040110\QC\040110\_TA\_QC.gdb Line Name: L0 L1 L2

Database: ..\\_Data\040110\QC\040110\_TA\_QC.gdb Line Name: L0 L1 L2