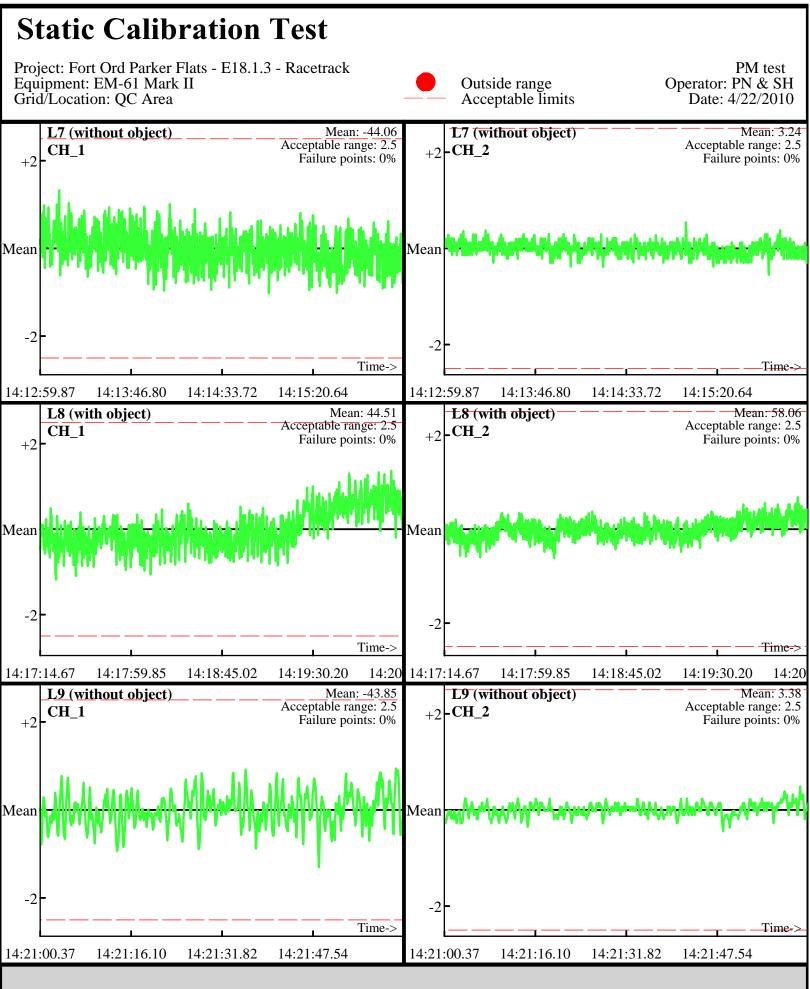

Line Name: L0.2 L1.2 L2.2

Database: ..\\_Data\042210\QC\042210\_TA\_QC.gdb Line Name: L7 L8 L9

Line Name: L7 L8 L9

Database: ..\\_Data\042210\QC\042210\_TA\_QC.gdb Line Name: L7.1 L8.1 L9.1

Line Name: L7.1 L8.1 L9.1

Database: ..\\_Data\042210\QC\042210\_TA\_QC.gdb Line Name: L7.2 L8.2 L9.2

Line Name: L7.2 L8.2 L9.2

Line Name: L1 L1 L2

Line Name: L1 L1 L2

Database: ..\\_Data\042310\QC\042310\_TA\_QC.gdb Line Name: L1.1 L1.1 L2.1