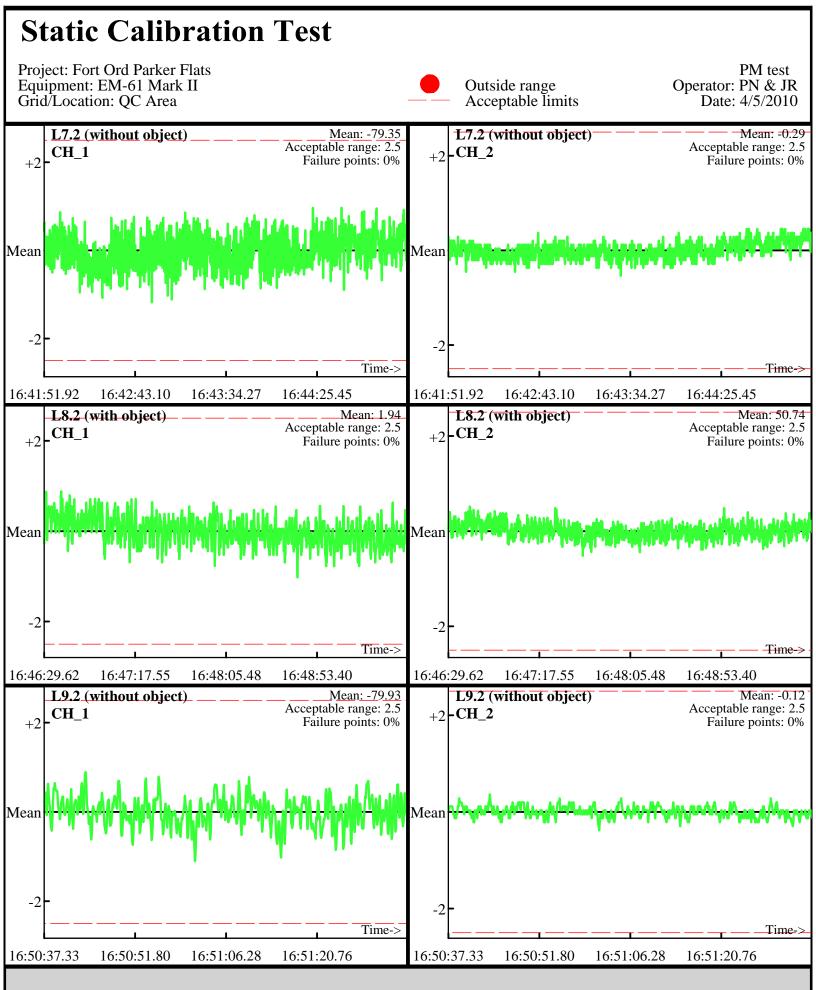

Database: ..\\_Data\040510\QC\040510\_TA\_QC.gdb Line Name: L7 L8 L9

Database: ..\\_Data\040510\QC\040510\_TA\_QC.gdb Line Name: L7.1 L8.1 L9.1

Database: ..\\_Data\040510\QC\040510\_TA\_QC.gdb Line Name: L7.1 L8.1 L9.1

Database: ..\\_Data\040510\QC\040510\_TA\_QC.gdb Line Name: L7.2 L8.2 L9.2

Database: ..\\_Data\040510\QC\040510\_TA\_QC.gdb Line Name: L7.2 L8.2 L9.2

Database: ..\\_Data\040610\QC\040610\_TA\_QC.gdb Line Name: L0 L1 L2