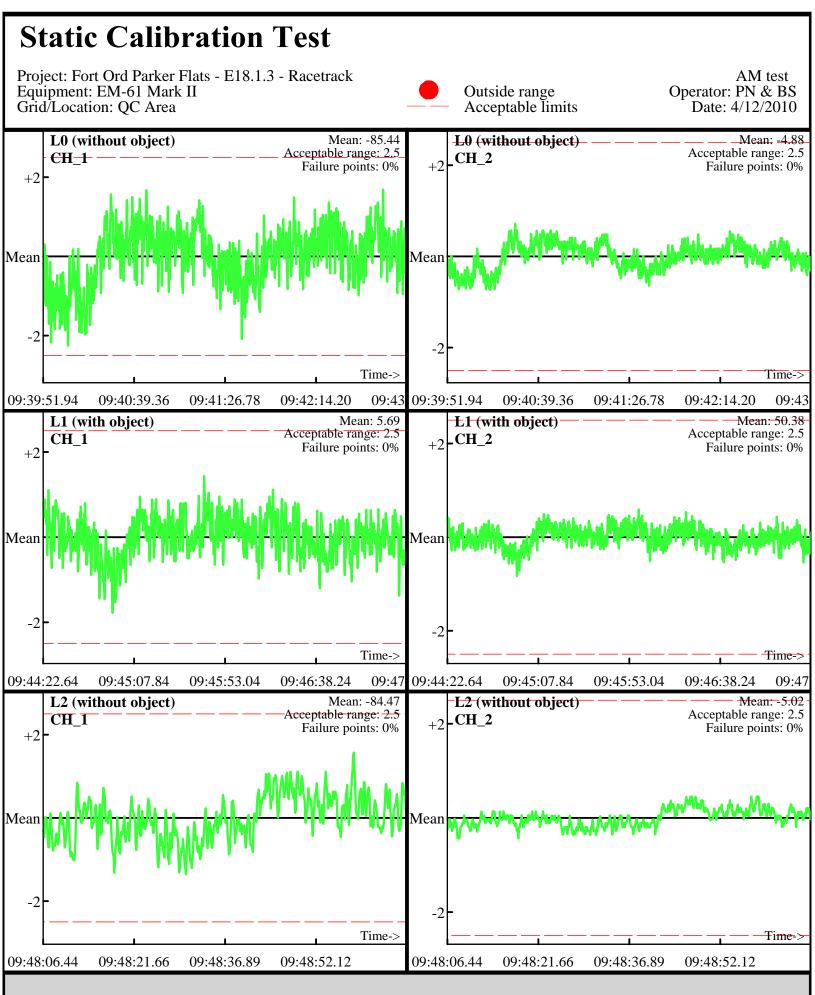

Line Name: L0 L1 L2

Database: ..\\_Data\041210\QC\041210\_TA\_QC.gdb Line Name: L0.1 L1.1 L2.1

Line Name: L0.1 L1.1 L2.1

Database: ..\\_Data\041210\QC\041210\_TA\_QC.gdb Line Name: L0.2 L1.2 L2.2

Line Name: L0.2 L1.2 L2.2