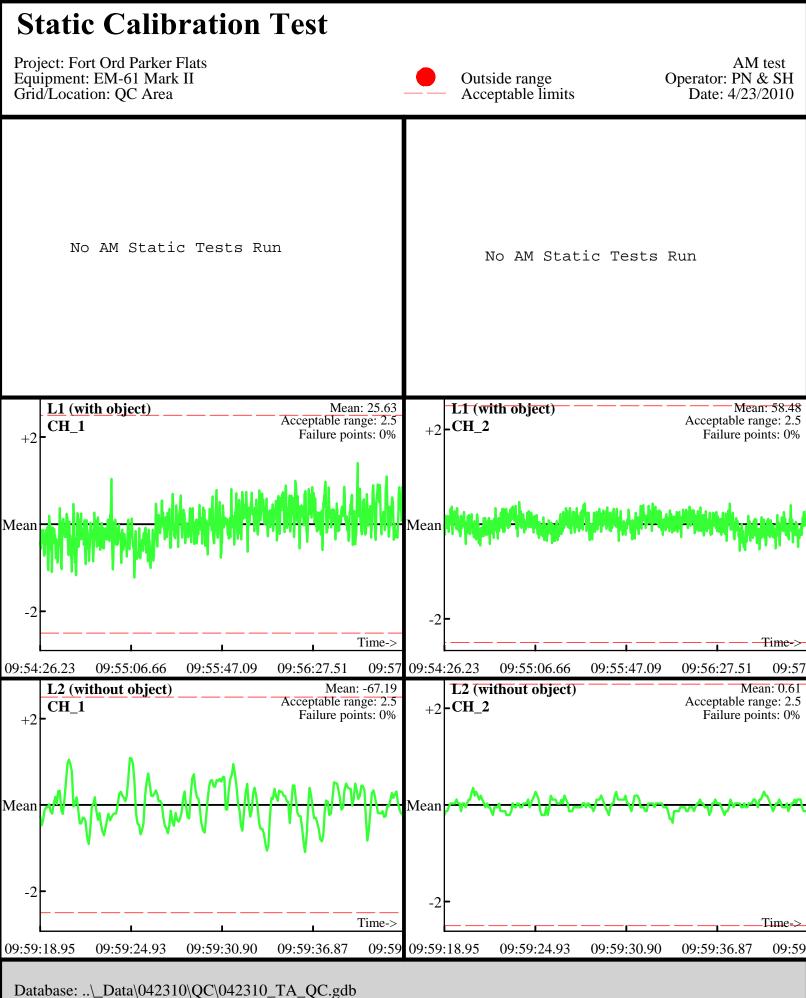

Database: ..\\_Data\042210\QC\042210\_TA\_QC.gdb Line Name: L7.2 L8.2 L9.2

Line Name: L7.2 L8.2 L9.2

Line Name: L1 L1 L2

Line Name: L1 L1 L2

Database: ..\\_Data\042310\QC\042310\_TA\_QC.gdb Line Name: L1.1 L1.1 L2.1

Line Name: L1.1 L1.1 L2.1

Database: ..\\_Data\042310\QC\042310\_TA\_QC.gdb Line Name: L1.2 L1.2 L2.2

Line Name: L1.2 L1.2 L2.2

Database: ..\\_Data\042310\QC\042310\_TA\_QC.gdb Line Name: L7 L8 L9

Database: ..\\_Data\042310\QC\042310\_TA\_QC.gdb Line Name: L7 L8 L9