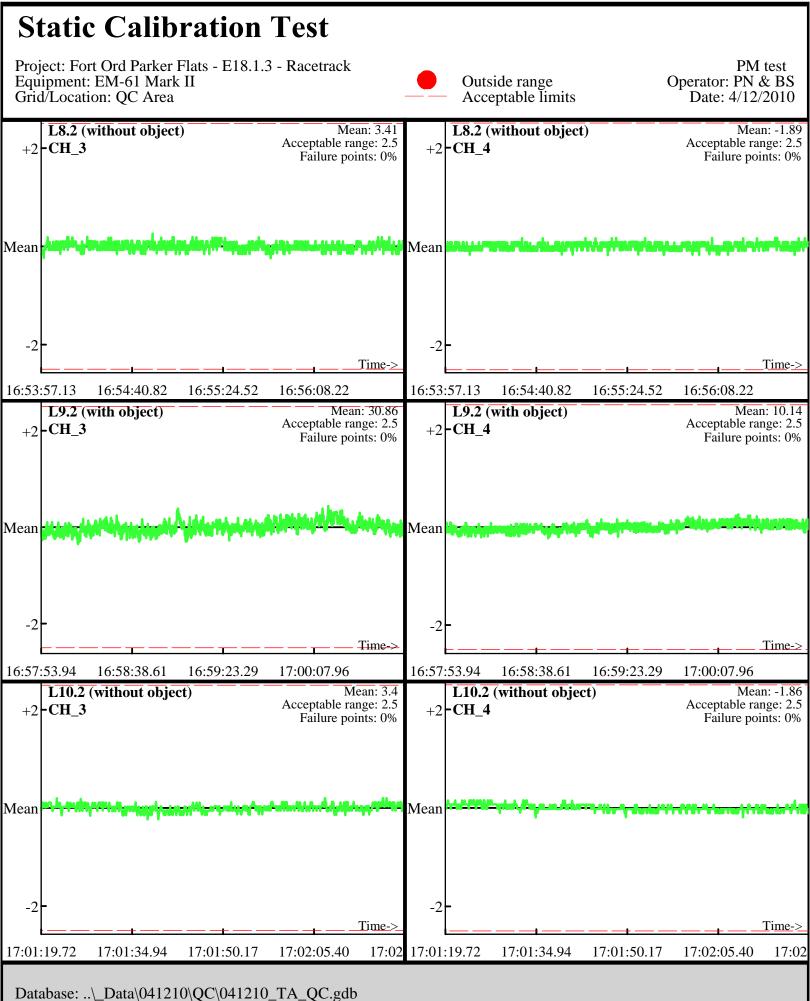

Database: ..\\_Data\041210\QC\041210\_TA\_QC.gdb Line Name: L8 L9 L10

Line Name: L8 L9 L10

Database: ..\\_Data\041210\QC\041210\_TA\_QC.gdb Line Name: L8.1 L9.1 L10.1

Line Name: L8.1 L9.1 L10.1

Database: ..\\_Data\041210\QC\041210\_TA\_QC.gdb Line Name: L8.2 L9.2 L10.2