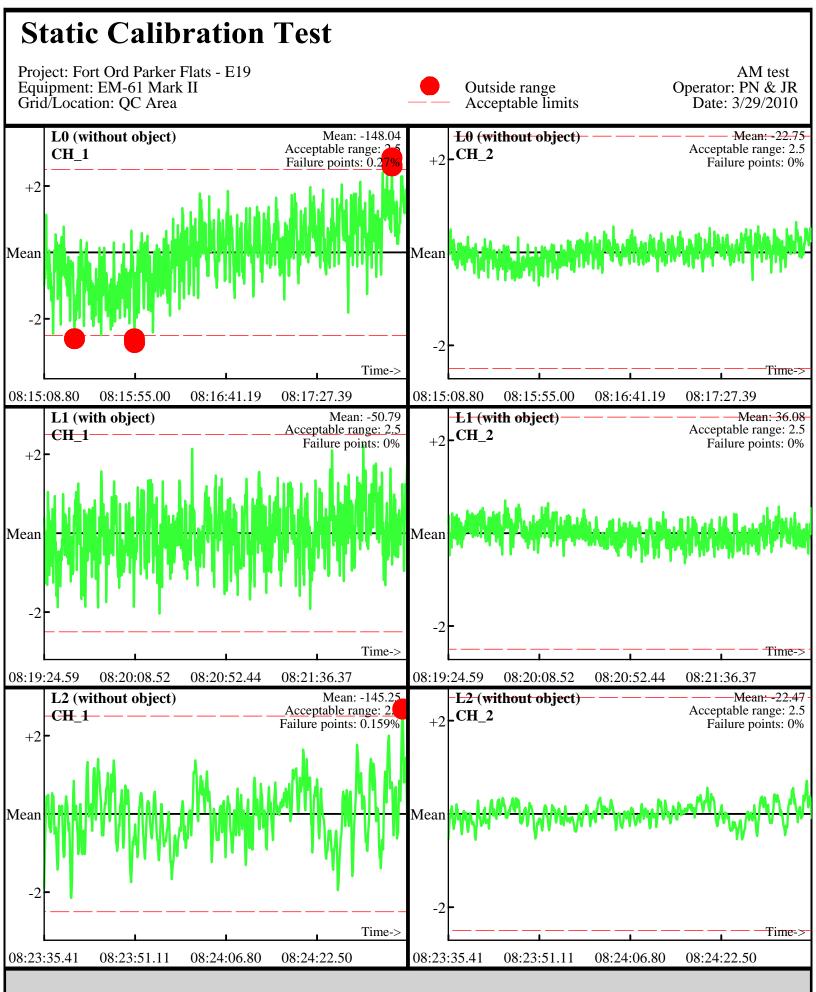

Database: ..\\_Data\032610\QC\032610\_TA\_QC.gdb Line Name: L7.2 L8.2 L9.2

Database: ..\\_Data\032910\QC\032910\_TA\_QC.gdb Line Name: L0 L1 L2

Database: ..\\_Data\032910\QC\032910\_TA\_QC.gdb Line Name: L0 L1 L2