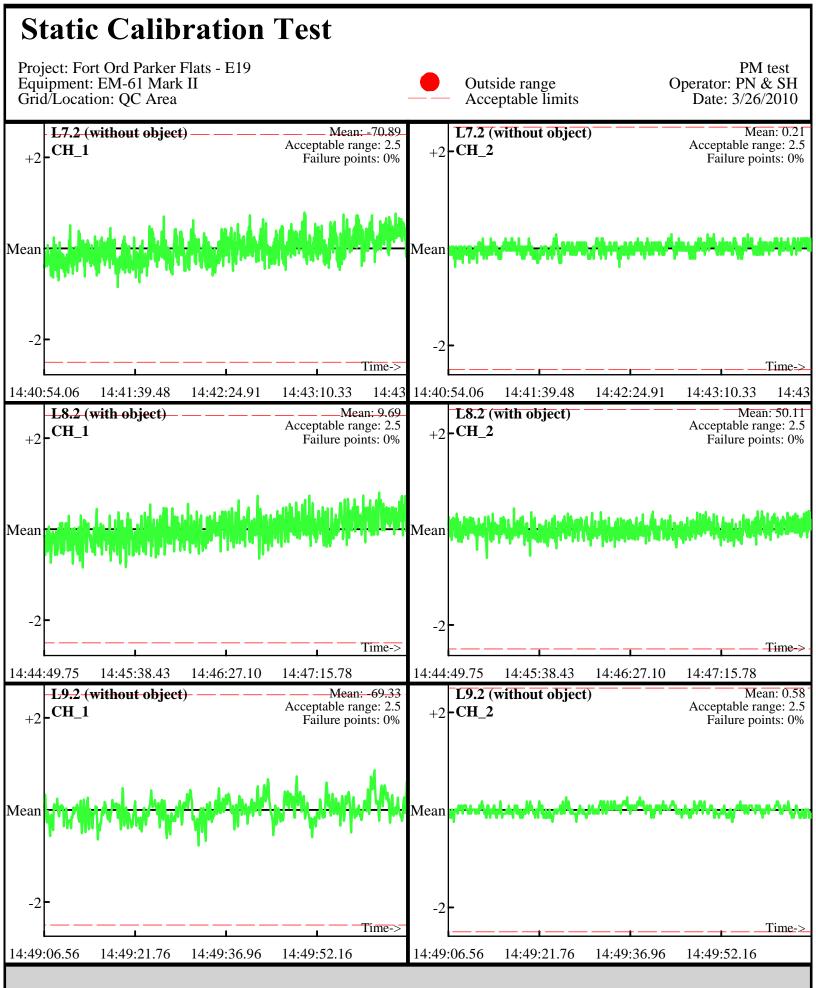

Database: ..\\_Data\032610\QC\032610\_TA\_QC.gdb Line Name: L7 L8 L9

Database: ..\\_Data\032610\QC\032610\_TA\_QC.gdb Line Name: L7.1 L8.1 L9.1

Line Name: **L**7.1 L8.1 L9.1

Database: ..\\_Data\032610\QC\032610\_TA\_QC.gdb Line Name: L7.2 L8.2 L9.2