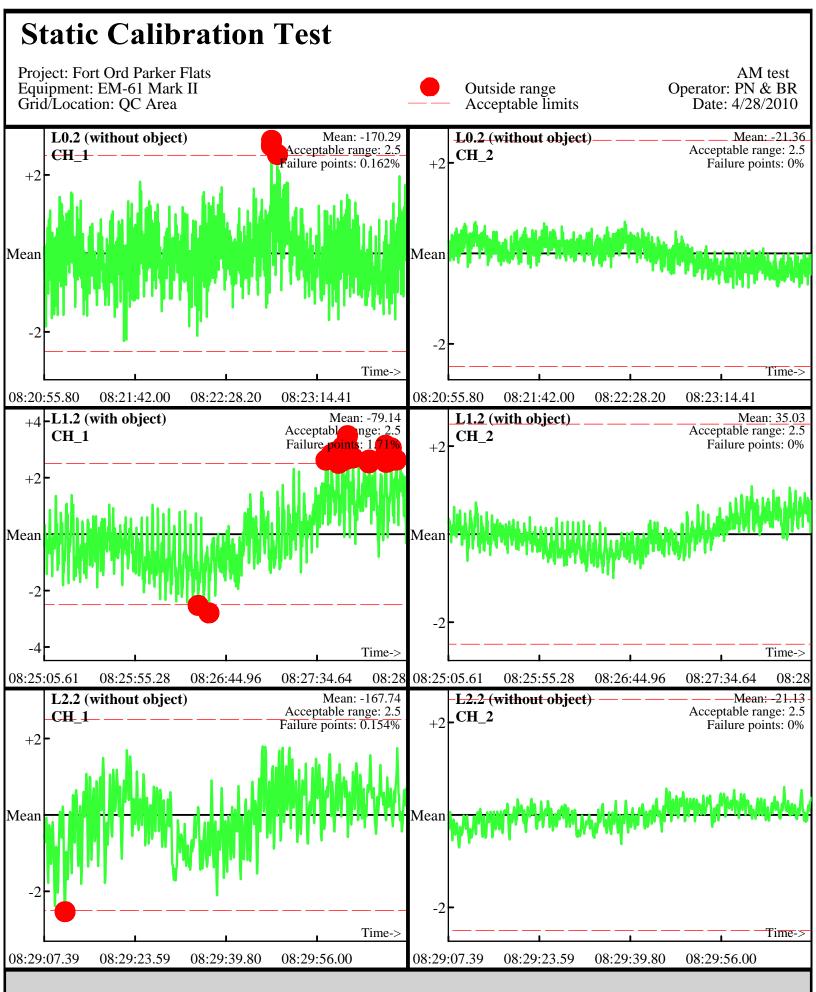

Database: ..\\_Data\042810\QC\042810\_TA\_QC.gdb Line Name: L0 L1 L2

Database: ..\\_Data\042810\QC\042810\_TA\_QC.gdb Line Name: L0.1 L1.1 L2.1

Line Name: L0.1 L1.1 L2.1

Database: ..\\_Data\042810\QC\042810\_TA\_QC.gdb Line Name: L0.2 L1.2 L2.2

Line Name: L0.2 L1.2 L2.2

Database: ..\\_Data\042810\QC\042810\_TA\_QC.gdb Line Name: L7 L8 L9

Database: ..\\_Data\042810\QC\042810\_TA\_QC.gdb Line Name: L7 L8 L9

Database: ..\\_Data\042810\QC\042810\_TA\_QC.gdb Line Name: L7.1 L8.1 L9.1