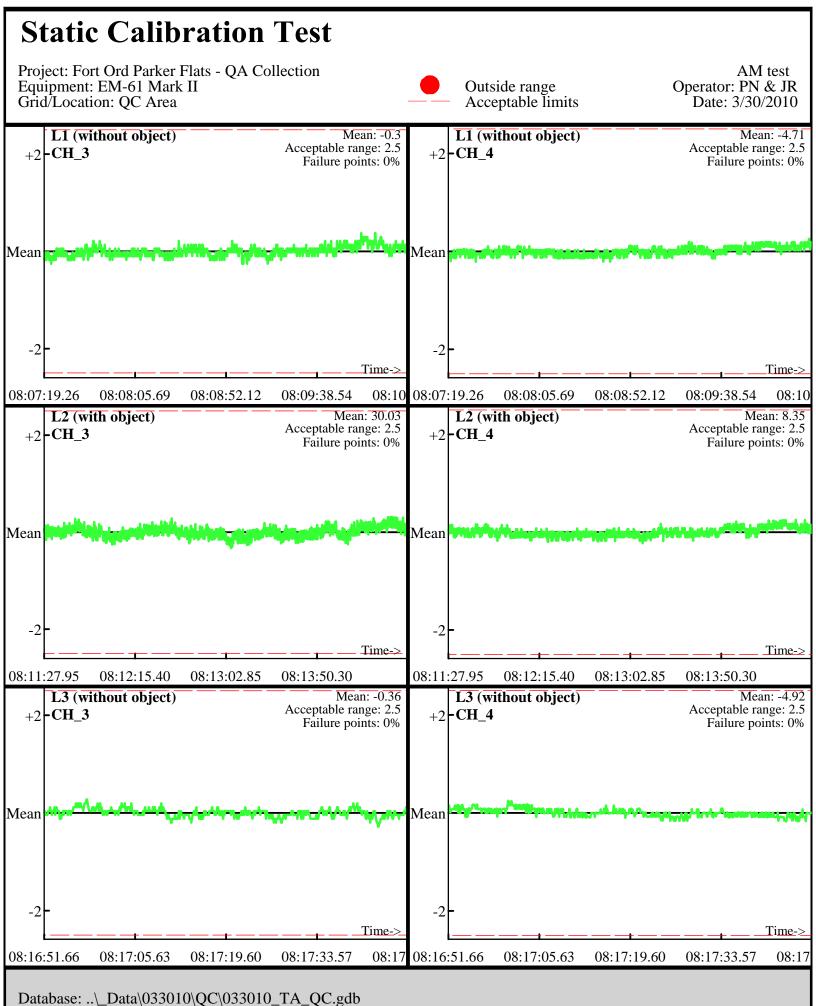

Line Name: L7.1 L8.1 L9.1

Database: ..\\_Data\032910\QC\032910\_TA\_QC.gdb Line Name: L7.2 L8.2 L9.2

Line Name: L7.2 L8.2 L9.2

Database: ..\\_Data\033010\QC\033010\_TA\_QC.gdb Line Name: L1 L2 L3

Line Name: L1 L2 L3

Line Name: L1.1 L2.1 L3.1

Line Name: L1.1 L2.1 L3.1

Database: ..\\_Data\033010\QC\033010\_TA\_QC.gdb Line Name: L1.2 L2.2 L3.2

Line Name: L1.2 L2.2 L3.2

Database: ..\\_Data\033010\QC\033010\_TA\_QC.gdb Line Name: L8 L9 L10