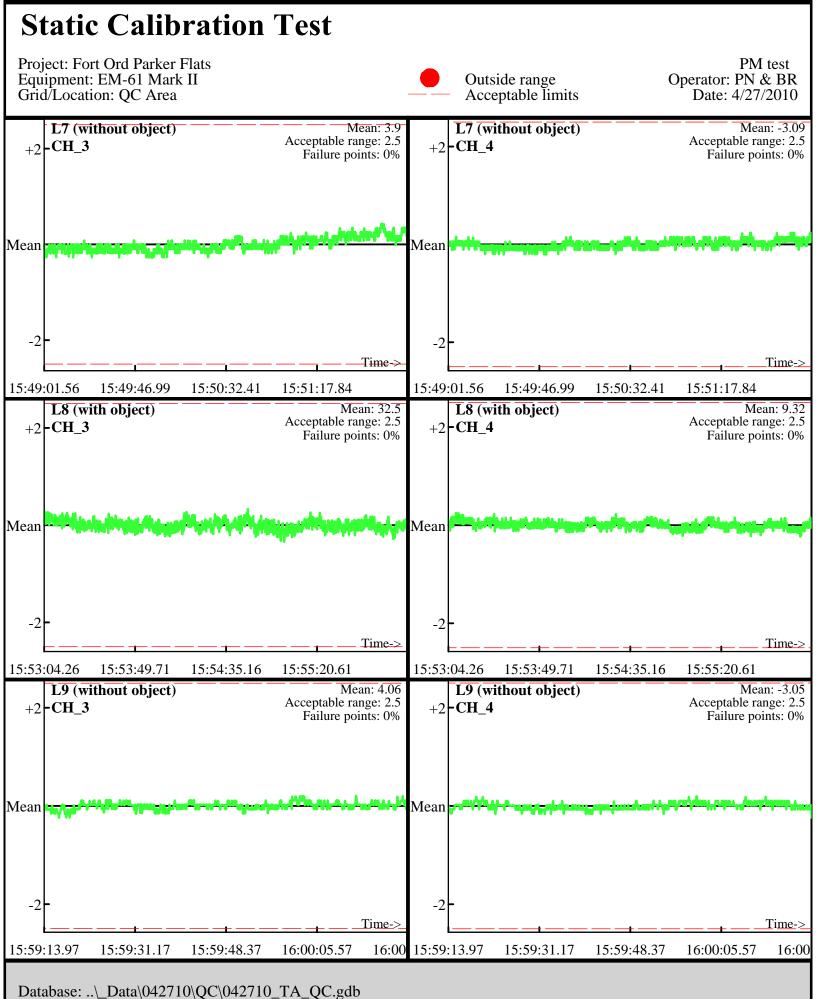

Line Name: L0.2 L1.2 L2.2

Database: ..\\_Data\042710\QC\042710\_TA\_QC.gdb Line Name: L7 L8 L9

Line Name:  $\overline{L7} L8L9$ 

Database: ..\\_Data\042710\QC\042710\_TA\_QC.gdb Line Name: L7.1 L8.1 L9.1