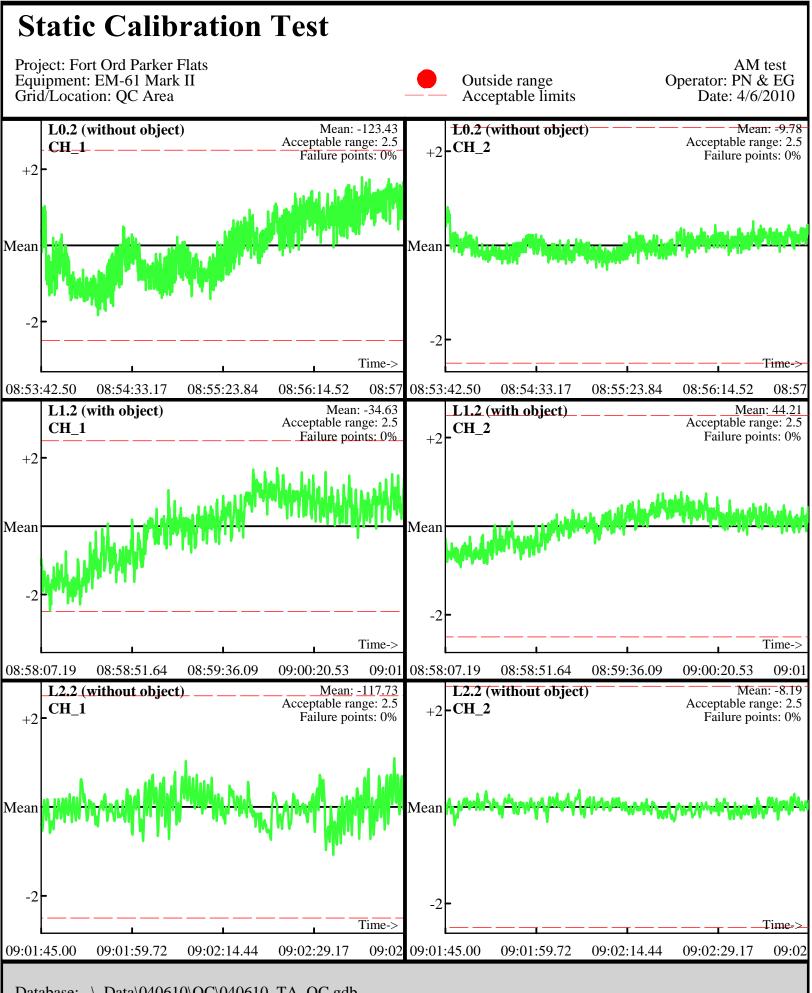

Database: ..\\_Data\040510\QC\040510\_TA\_QC.gdb Line Name: L7.2 L8.2 L9.2

Database: ..\\_Data\040510\QC\040510\_TA\_QC.gdb Line Name: L7.2 L8.2 L9.2

Database: ..\\_Data\040610\QC\040610\_TA\_QC.gdb Line Name: L0 L1 L2

Line Name:  $\overline{L}0 L1 L2$ 

Line Name: L0.1 L1.1 L2.1

Line Name: L0.1 L1.1 L2.1

Database: ..\\_Data\040610\QC\040610\_TA\_QC.gdb Line Name: L0.2 L1.2 L2.2

Line Name: L0.2 L1.2 L2.2

Database: ..\\_Data\041210\QC\041210\_TA\_QC.gdb Line Name: L0 L1 L2