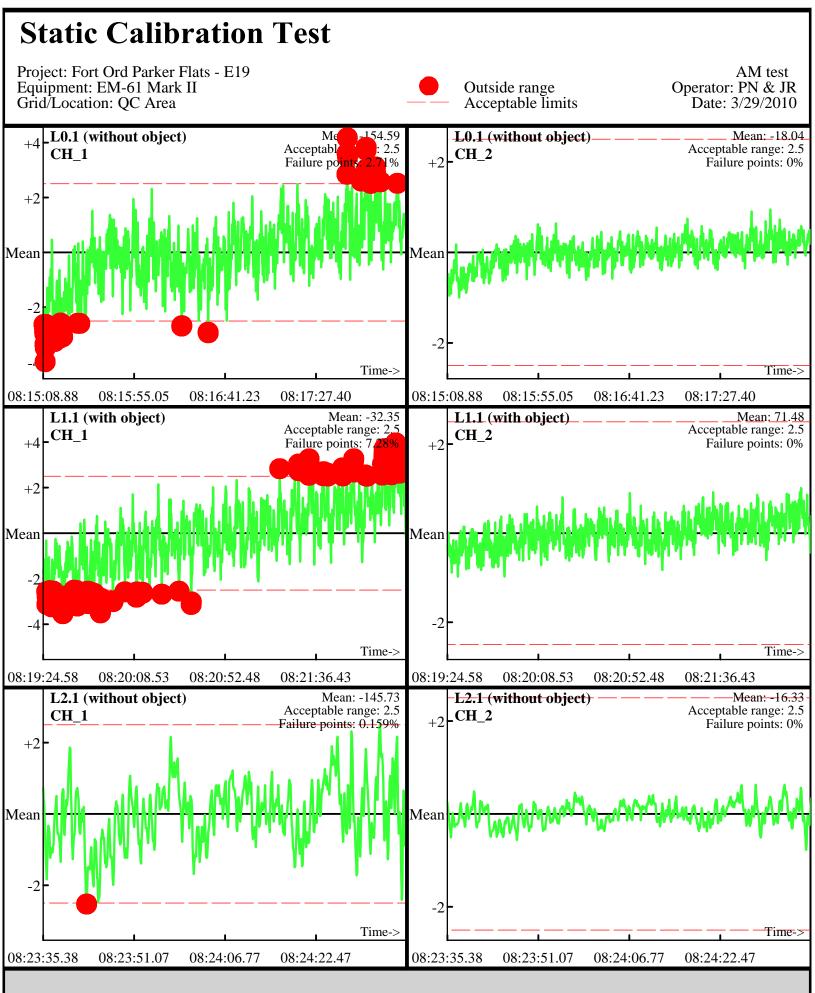

Database: ..\\_Data\032910\QC\032910\_TA\_QC.gdb Line Name: L0.1 L1.1 L2.1

Line Name: L0.1 L1.1 L2.1

Database: ..\\_Data\032910\QC\032910\_TA\_QC.gdb Line Name: L0.2 L1.2 L2.2

Database: ..\\_Data\032910\QC\032910\_TA\_QC.gdb Line Name: L0.2 L1.2 L2.2