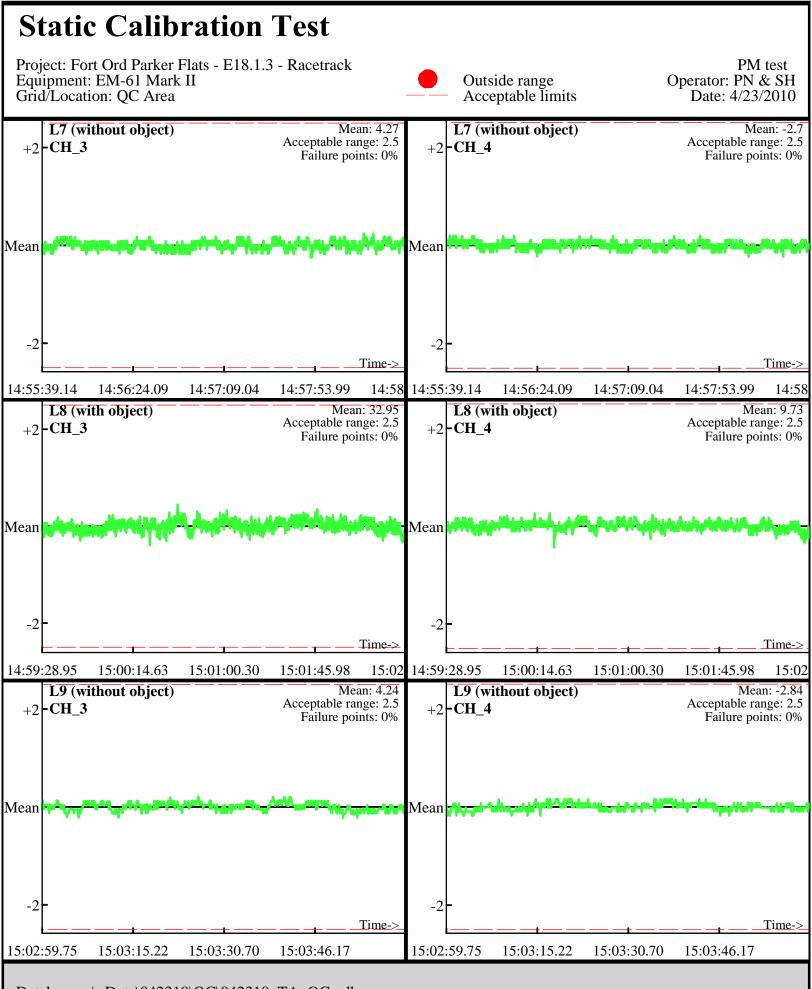

Line Name: L1.1 L1.1 L2.1

Database: ..\\_Data\042310\QC\042310\_TA\_QC.gdb Line Name: L1.2 L1.2 L2.2

Line Name: L1.2 L1.2 L2.2

Database: ..\\_Data\042310\QC\042310\_TA\_QC.gdb Line Name: L7 L8 L9

Database: ..\\_Data\042310\QC\042310\_TA\_QC.gdb Line Name: L7 L8 L9

Database: ..\\_Data\042310\QC\042310\_TA\_QC.gdb Line Name: L7.1 L8.1 L9.1

Database: ..\\_Data\042310\QC\042310\_TA\_QC.gdb Line Name: L7.1 L8.1 L9.1

Database: ..\\_Data\042310\QC\042310\_TA\_QC.gdb Line Name: L7.2 L8.2 L9.2