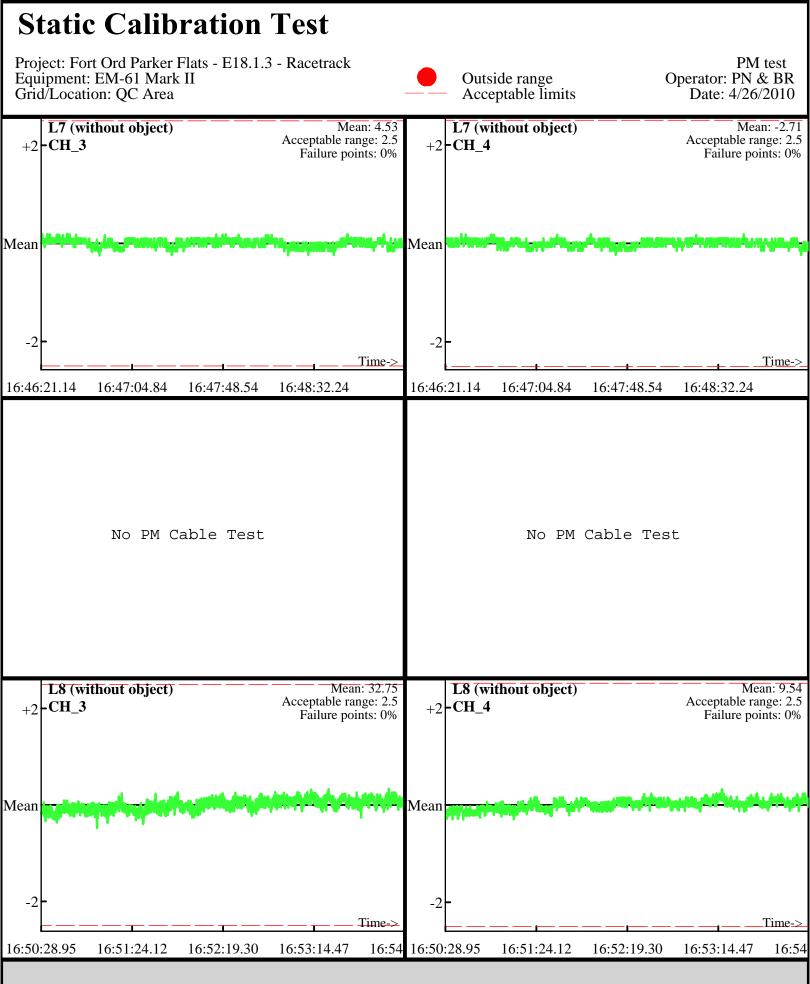

Database: ..\\_Data\042610\QC\042610\_TA\_QC.gdb Line Name: L7 L8 L8

Database: ..\\_Data\042610\QC\042610\_TA\_QC.gdb Line Name: L7 L8 L8

Database: ..\\_Data\042610\QC\042610\_TA\_QC.gdb Line Name: L7.1 L8.1 L8.1