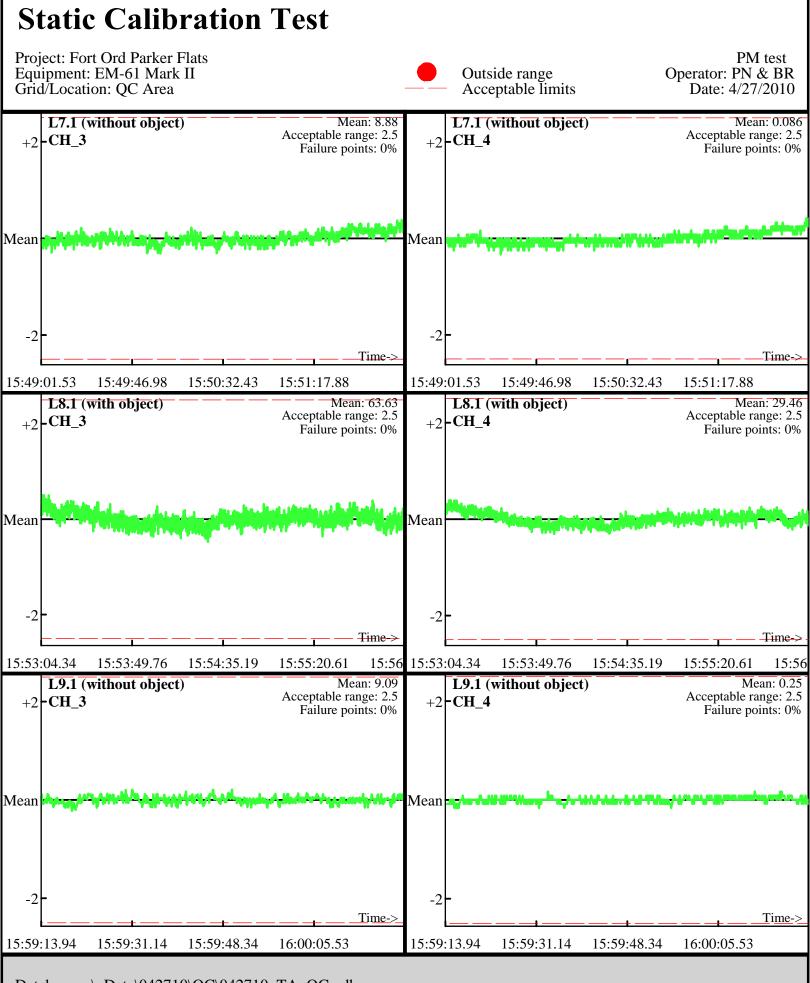

Database: ..\\_Data\042710\QC\042710\_TA\_QC.gdb Line Name: L7.1 L8.1 L9.1

Database: ..\\_Data\042710\QC\042710\_TA\_QC.gdb Line Name: L7.2 L8.2 L9.2

Line Name: L7.2 L8.2 L9.2

Database: ..\\_Data\042810\QC\042810\_TA\_QC.gdb Line Name: L0 L1 L2