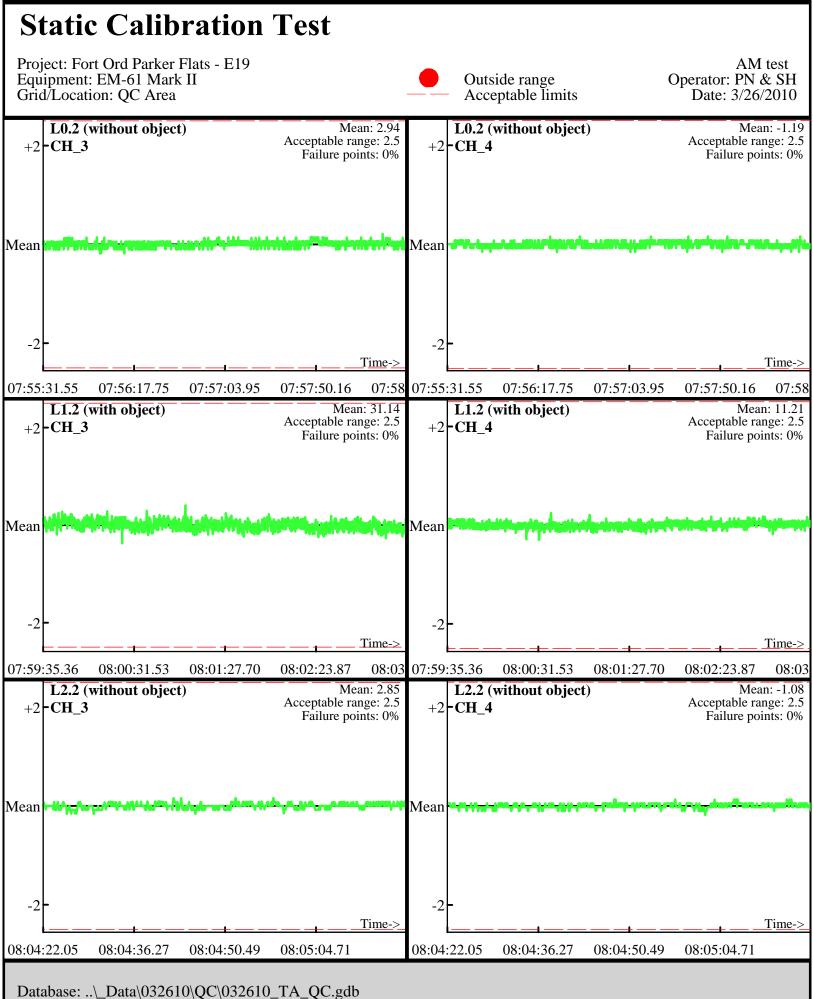

Database: ..\\_Data\032610\QC\032610\_TA\_QC.gdb Line Name: L0.1 L1.1 L2.1

Line Name: L0.1 L1.1 L2.1

Database: ..\\_Data\032610\QC\032610\_TA\_QC.gdb Line Name: L0.2 L1.2 L2.2

Line Name: L0.2 L1.2 L2.2

Database: ..\\_Data\032610\QC\032610\_TA\_QC.gdb Line Name: L7 L8 L9