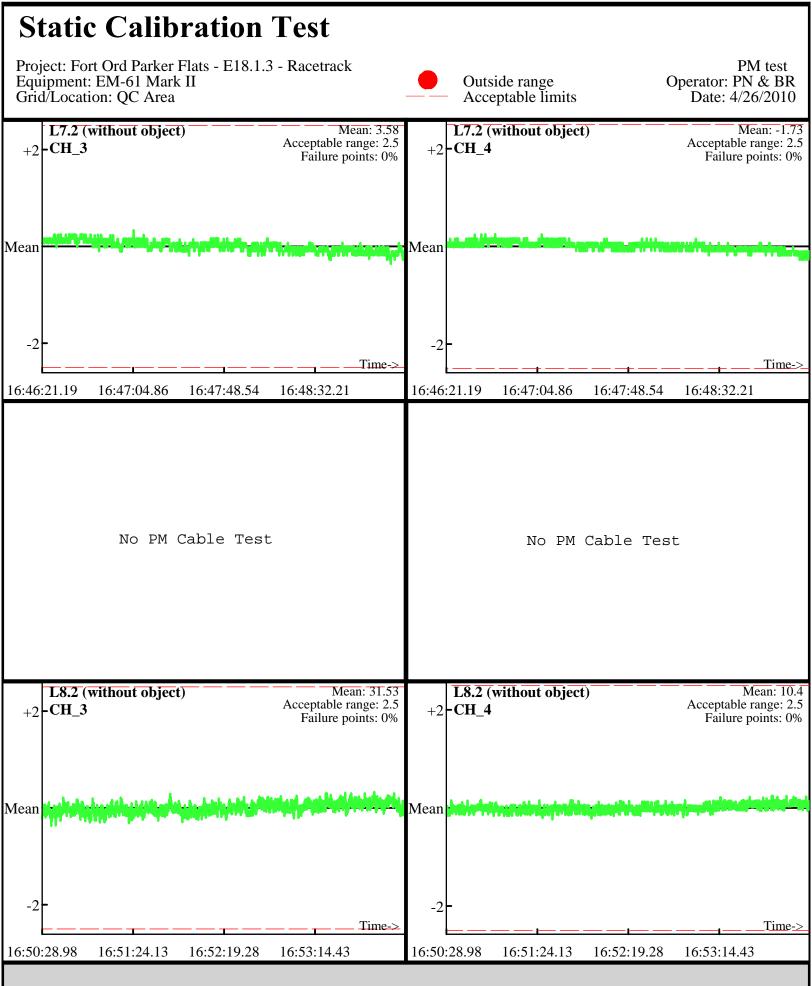

Line Name: L0.2 L1.2 L2.2

Database: ..\\_Data\042710\QC\042710\_TA\_QC.gdb Line Name: L7 L8 L9

Line Name:  $\overline{L7} L8L9$ 

Database: ..\\_Data\042710\QC\042710\_TA\_QC.gdb Line Name: L7.1 L8.1 L9.1

Database: ..\\_Data\042710\QC\042710\_TA\_QC.gdb Line Name: L7.1 L8.1 L9.1

Database: ..\\_Data\042710\QC\042710\_TA\_QC.gdb Line Name: L7.2 L8.2 L9.2

Line Name: L7.2 L8.2 L9.2

Database: ..\\_Data\042810\QC\042810\_TA\_QC.gdb Line Name: L0 L1 L2