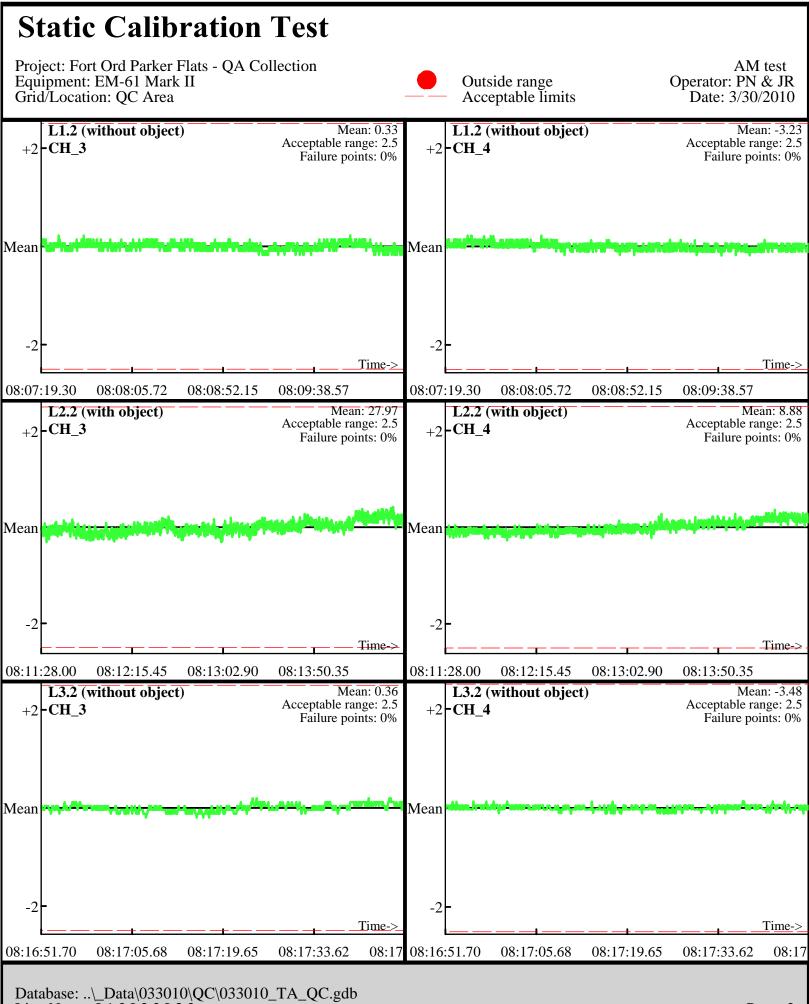

Line Name: L1.1 L2.1 L3.1

Line Name: L1.1 L2.1 L3.1

Database: ..\\_Data\033010\QC\033010\_TA\_QC.gdb Line Name: L1.2 L2.2 L3.2

Line Name: L1.2 L2.2 L3.2

Database: ..\\_Data\033010\QC\033010\_TA\_QC.gdb Line Name: L8 L9 L10

Database: ..\\_Data\033010\QC\033010\_TA\_QC.gdb Line Name: L8 L9 L10

Database: ..\\_Data\033010\QC\033010\_TA\_QC.gdb Line Name: L8.1 L9.1 L10.1

Database: ..\\_Data\033010\QC\033010\_TA\_QC.gdb Line Name: L8.1 L9.1 L10.1