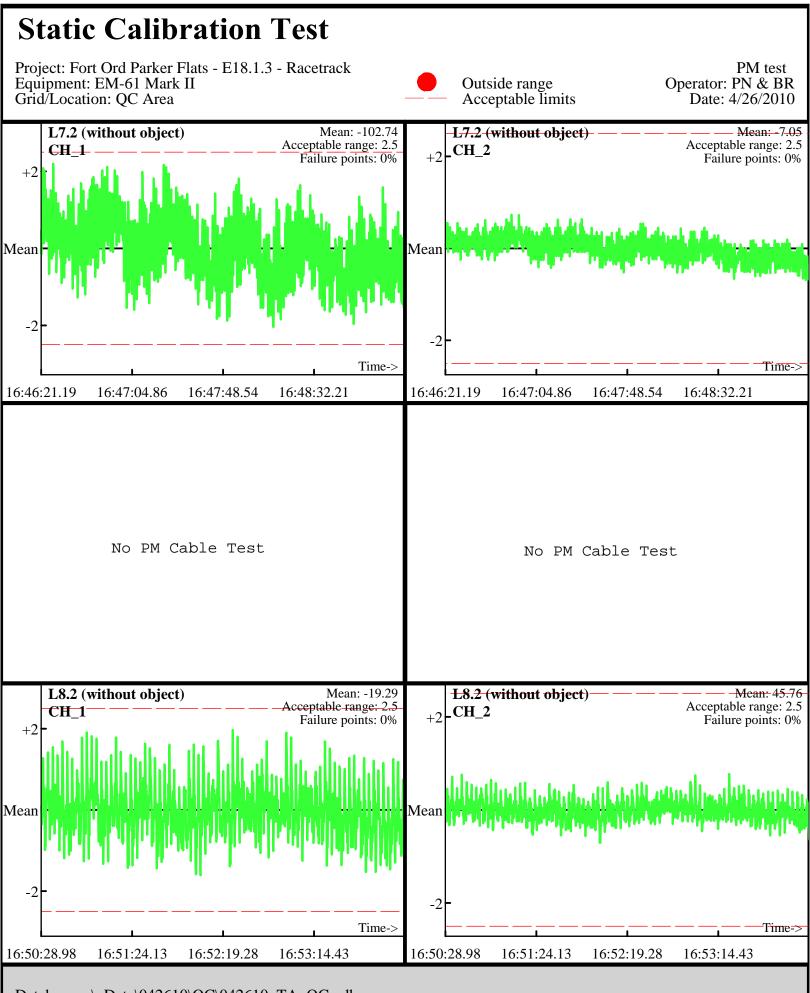

Database: ..\\_Data\042610\QC\042610\_TA\_QC.gdb Line Name: L7.1 L8.1 L8.1

Database: ..\\_Data\042610\QC\042610\_TA\_QC.gdb Line Name: L7.2 L8.2 L8.2

Database: ..\\_Data\042610\QC\042610\_TA\_QC.gdb Line Name: L7.2 L8.2 L8.2