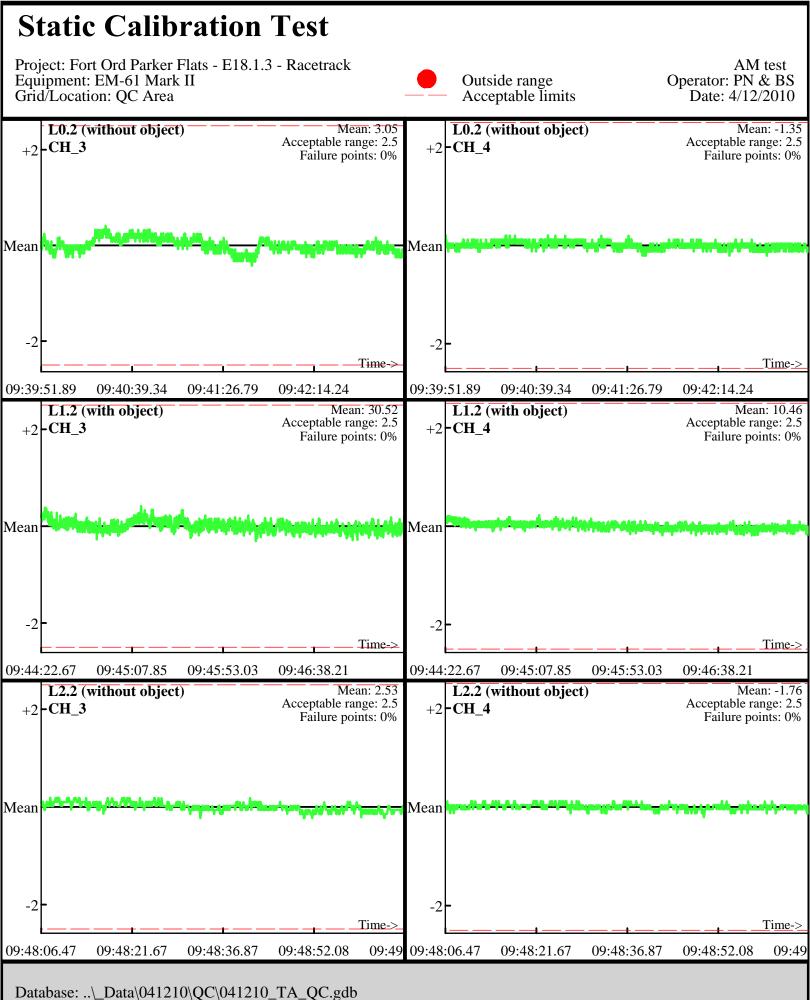

Line Name: L0 L1 L2

Database: ..\\_Data\041210\QC\041210\_TA\_QC.gdb Line Name: L0.1 L1.1 L2.1

Line Name: L0.1 L1.1 L2.1

Database: ..\\_Data\041210\QC\041210\_TA\_QC.gdb Line Name: L0.2 L1.2 L2.2

Line Name: L0.2 L1.2 L2.2