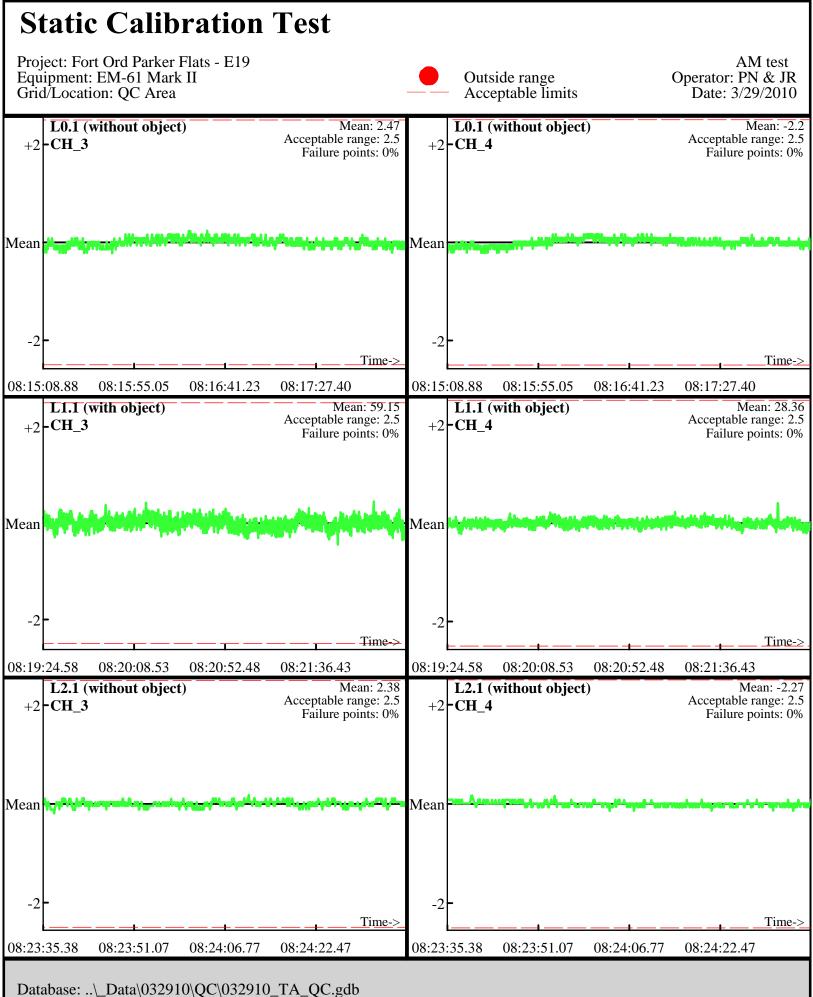

Database: ..\\_Data\032910\QC\032910\_TA\_QC.gdb Line Name: L0.1 L1.1 L2.1

Line Name: L0.1 L1.1 L2.1

Database: ..\\_Data\032910\QC\032910\_TA\_QC.gdb Line Name: L0.2 L1.2 L2.2

Database: ..\\_Data\032910\QC\032910\_TA\_QC.gdb Line Name: L0.2 L1.2 L2.2