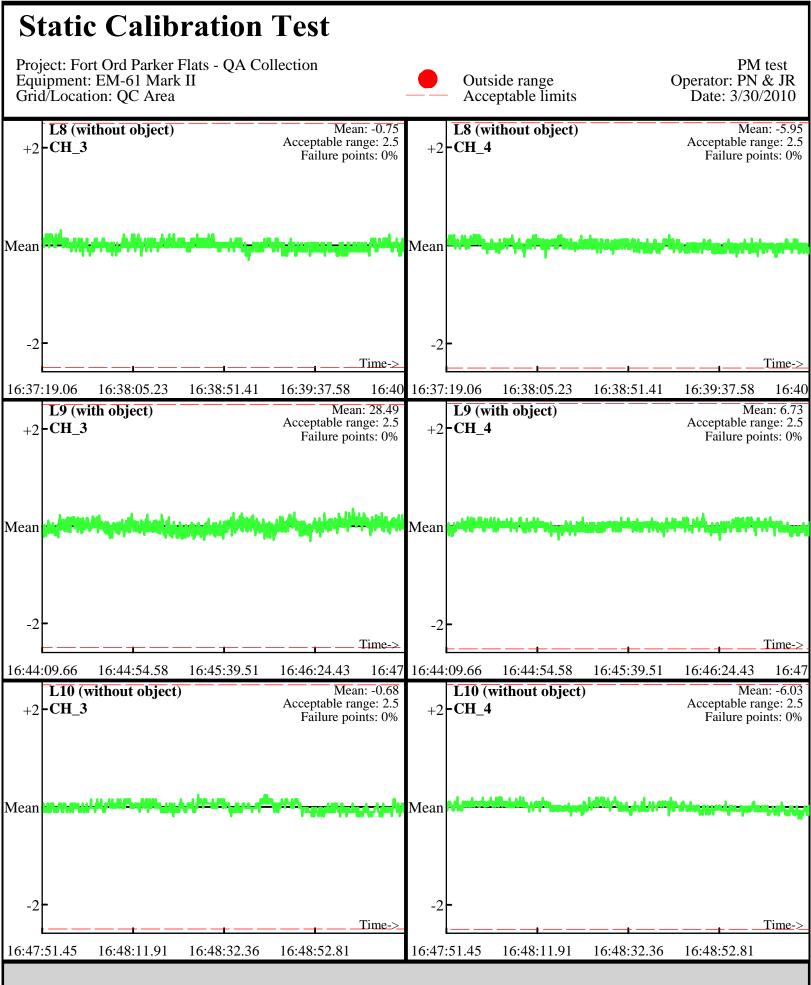

Database: ..\\_Data\033010\QC\033010\_TA\_QC.gdb Line Name: L8.2 L9.2 L10.2

Line Name: L8.2 L9.2 L10.2

Database: ..\\_Data\040110\QC\040110\_TA\_QC.gdb Line Name: L0 L1 L2

Database: ..\\_Data\040110\QC\040110\_TA\_QC.gdb Line Name: L0 L1 L2