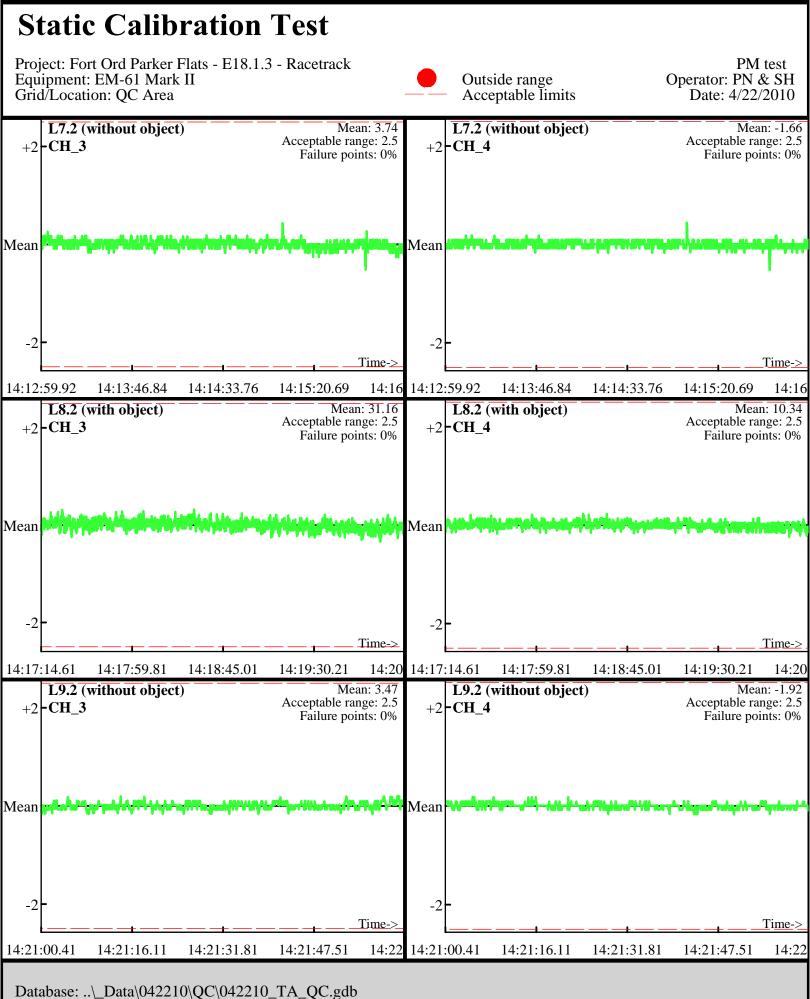

Database: ..\\_Data\042210\QC\042210\_TA\_QC.gdb Line Name: L7.2 L8.2 L9.2

Line Name: L7.2 L8.2 L9.2

Line Name: L1 L1 L2

Line Name: L1 L1 L2

Database: ..\\_Data\042310\QC\042310\_TA\_QC.gdb Line Name: L1.1 L1.1 L2.1