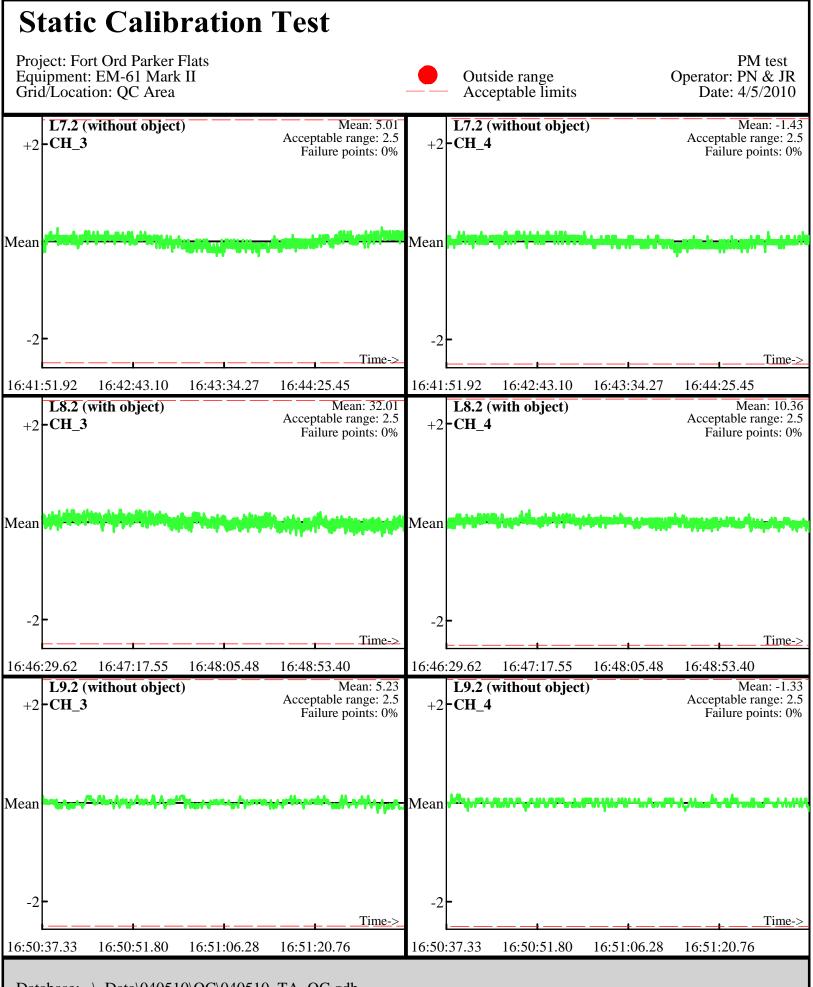

Database: ..\\_Data\040510\QC\040510\_TA\_QC.gdb Line Name: L7.2 L8.2 L9.2

Database: ..\\_Data\040510\QC\040510\_TA\_QC.gdb Line Name: L7.2 L8.2 L9.2

Database: ..\\_Data\040610\QC\040610\_TA\_QC.gdb Line Name: L0 L1 L2