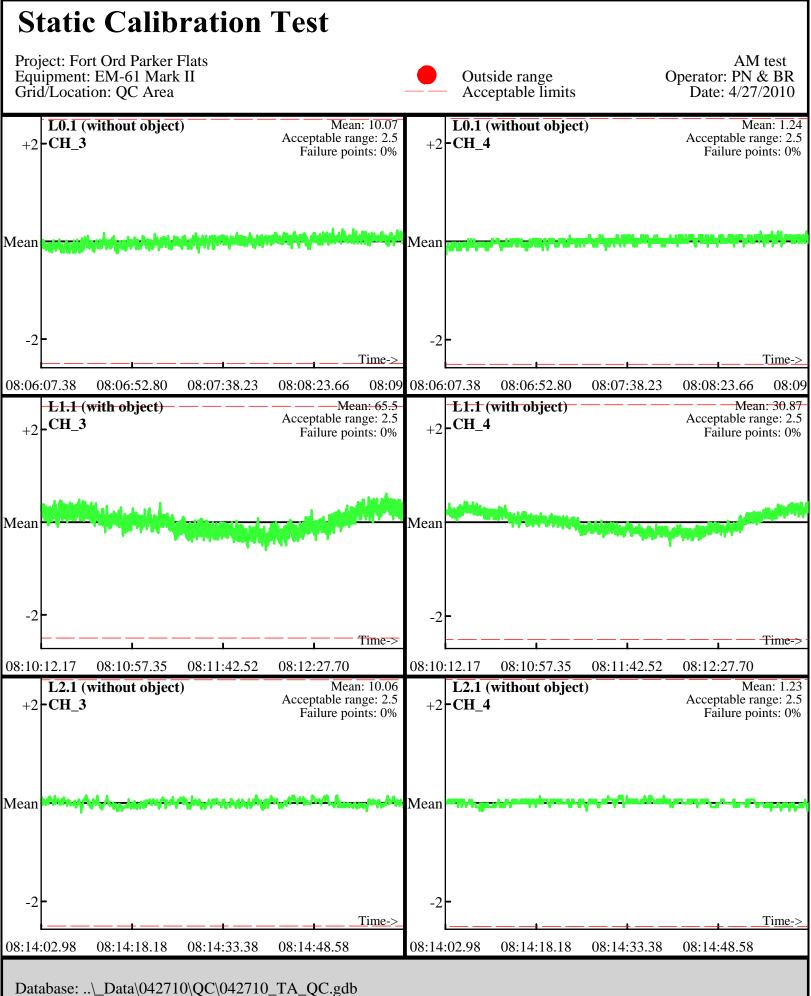

Database: ..\\_Data\042710\QC\042710\_TA\_QC.gdb Line Name: L0 L1 L2

Line Name: L0 L1 L2

Database: ..\\_Data\042710\QC\042710\_TA\_QC.gdb Line Name: L0.1 L1.1 L2.1

Line Name: L0.1 L1.1 L2.1

Database: ..\\_Data\042710\QC\042710\_TA\_QC.gdb Line Name: L0.2 L1.2 L2.2

Line Name: L0.2 L1.2 L2.2

Database: ..\\_Data\042710\QC\042710\_TA\_QC.gdb Line Name: L7 L8 L9

Line Name:  $\overline{L7} L8L9$ 

Database: ..\\_Data\042710\QC\042710\_TA\_QC.gdb Line Name: L7.1 L8.1 L9.1