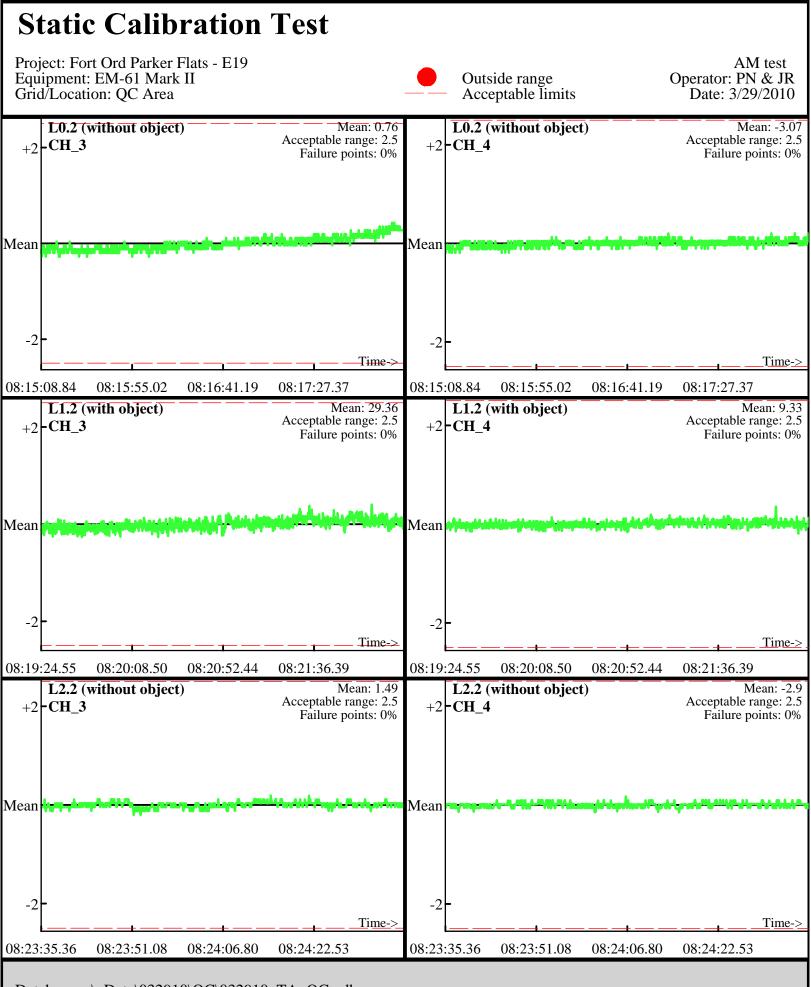

Database: ..\\_Data\032610\QC\032610\_TA\_QC.gdb Line Name: L0.1 L1.1 L2.1

Line Name: L0.1 L1.1 L2.1

Database: ..\\_Data\032610\QC\032610\_TA\_QC.gdb Line Name: L0.2 L1.2 L2.2

Line Name: L0.2 L1.2 L2.2

Database: ..\\_Data\032610\QC\032610\_TA\_QC.gdb Line Name: L7 L8 L9