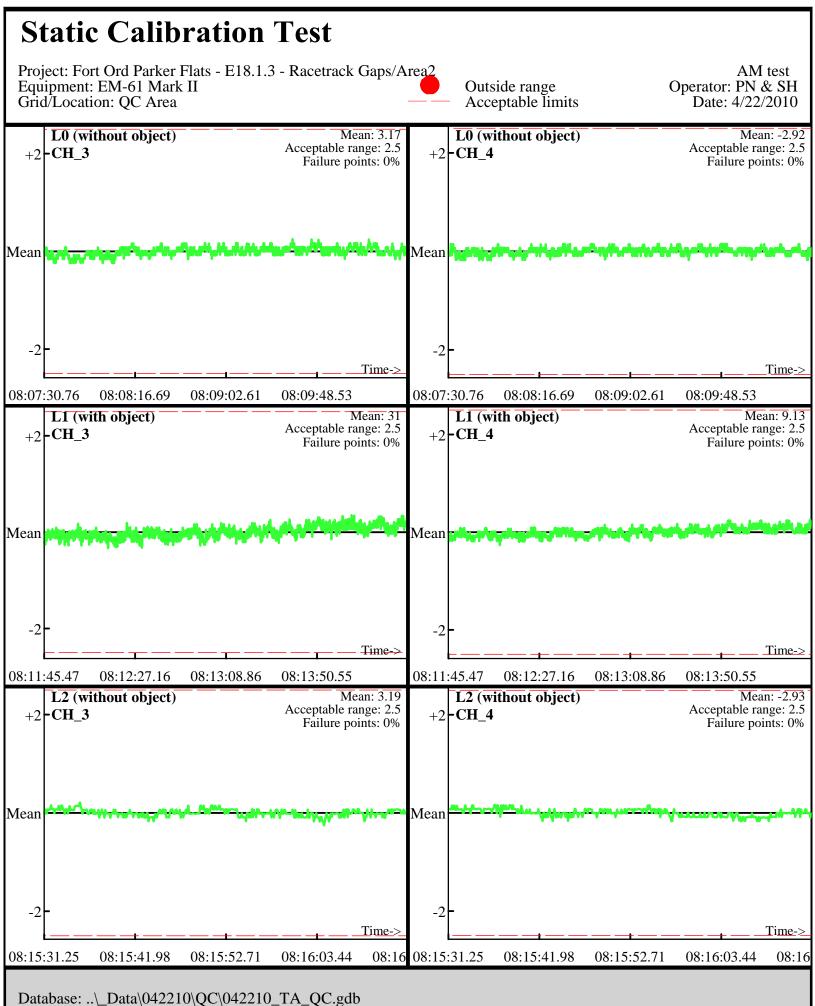

Line Name: L8.2 L9.2 L10.2

Line Name: L0 L1 L2

Line Name: L0 L1 L2

Database: ..\\_Data\042210\QC\042210\_TA\_QC.gdb Line Name: L0.1 L1.1 L2.1

Line Name: L0.1 L1.1 L2.1

Database: ..\\_Data\042210\QC\042210\_TA\_QC.gdb Line Name: L0.2 L1.2 L2.2