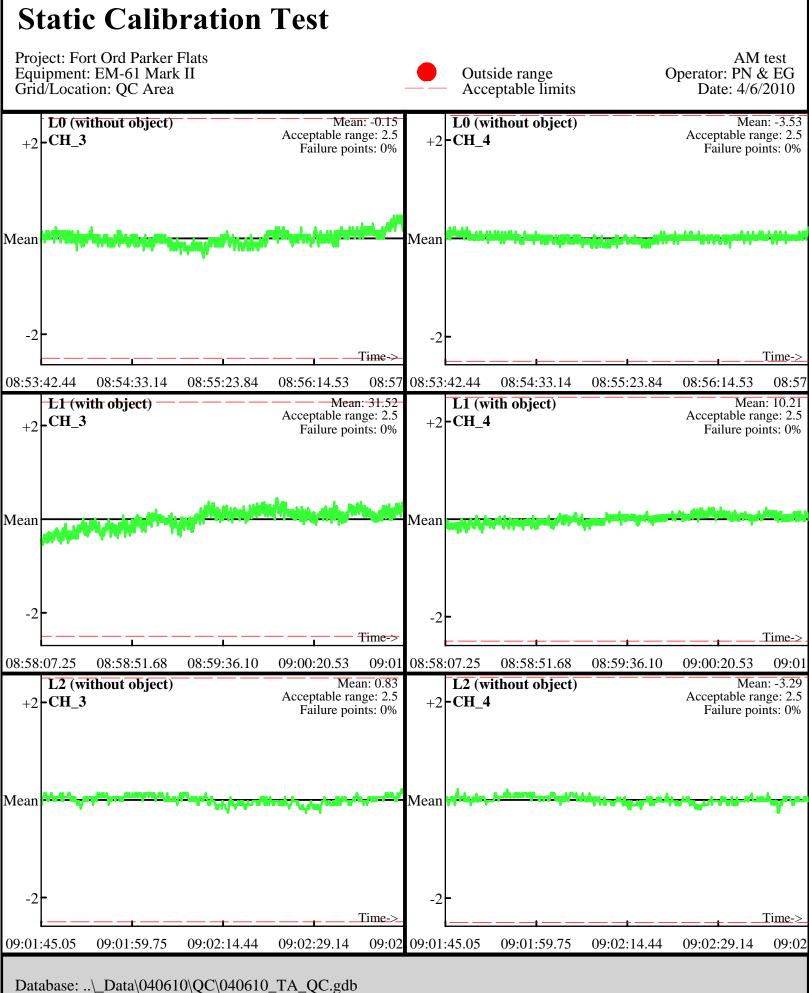

Database: ..\\_Data\040510\QC\040510\_TA\_QC.gdb Line Name: L7.2 L8.2 L9.2

Database: ..\\_Data\040510\QC\040510\_TA\_QC.gdb Line Name: L7.2 L8.2 L9.2

Database: ..\\_Data\040610\QC\040610\_TA\_QC.gdb Line Name: L0 L1 L2

Line Name:  $\overline{L}0 L1 L2$ 

Line Name: L0.1 L1.1 L2.1

Line Name: L0.1 L1.1 L2.1

Database: ..\\_Data\040610\QC\040610\_TA\_QC.gdb Line Name: L0.2 L1.2 L2.2

Line Name: L0.2 L1.2 L2.2

Database: ..\\_Data\041210\QC\041210\_TA\_QC.gdb Line Name: L0 L1 L2