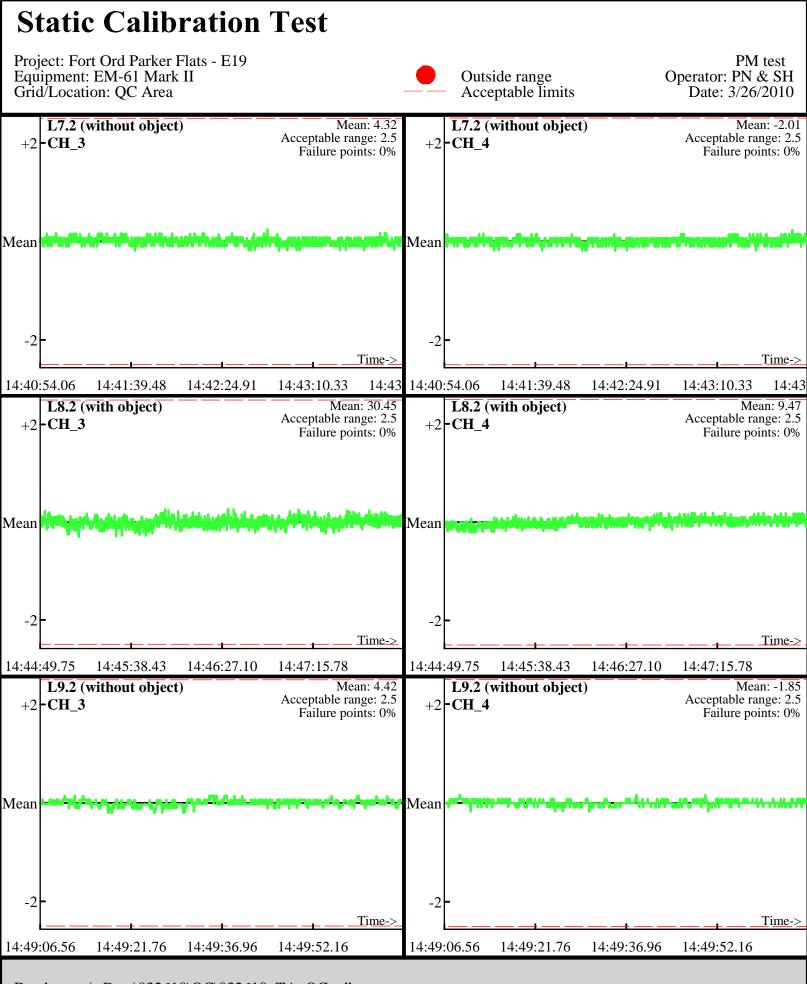

Database: ..\\_Data\032610\QC\032610\_TA\_QC.gdb Line Name: L7 L8 L9

Database: ..\\_Data\032610\QC\032610\_TA\_QC.gdb Line Name: L7.1 L8.1 L9.1

Line Name: **L**7.1 L8.1 L9.1

Database: ..\\_Data\032610\QC\032610\_TA\_QC.gdb Line Name: L7.2 L8.2 L9.2

Database: ..\\_Data\032610\QC\032610\_TA\_QC.gdb Line Name: L7.2 L8.2 L9.2

Database: ..\\_Data\032910\QC\032910\_TA\_QC.gdb Line Name: L0 L1 L2

Database: ..\\_Data\032910\QC\032910\_TA\_QC.gdb Line Name: L0 L1 L2