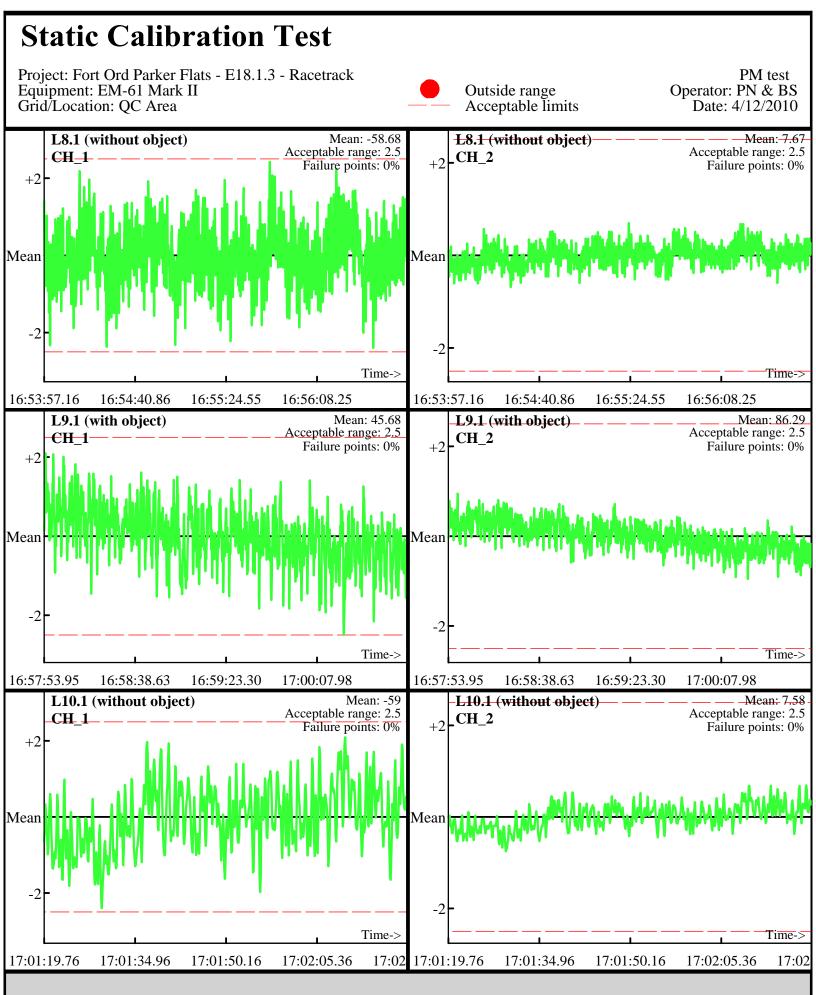

Database: ..\\_Data\041210\QC\041210\_TA\_QC.gdb Line Name: L8 L9 L10

Line Name: L8 L9 L10

Database: ..\\_Data\041210\QC\041210\_TA\_QC.gdb Line Name: L8.1 L9.1 L10.1

Line Name: L8.1 L9.1 L10.1

Database: ..\\_Data\041210\QC\041210\_TA\_QC.gdb Line Name: L8.2 L9.2 L10.2