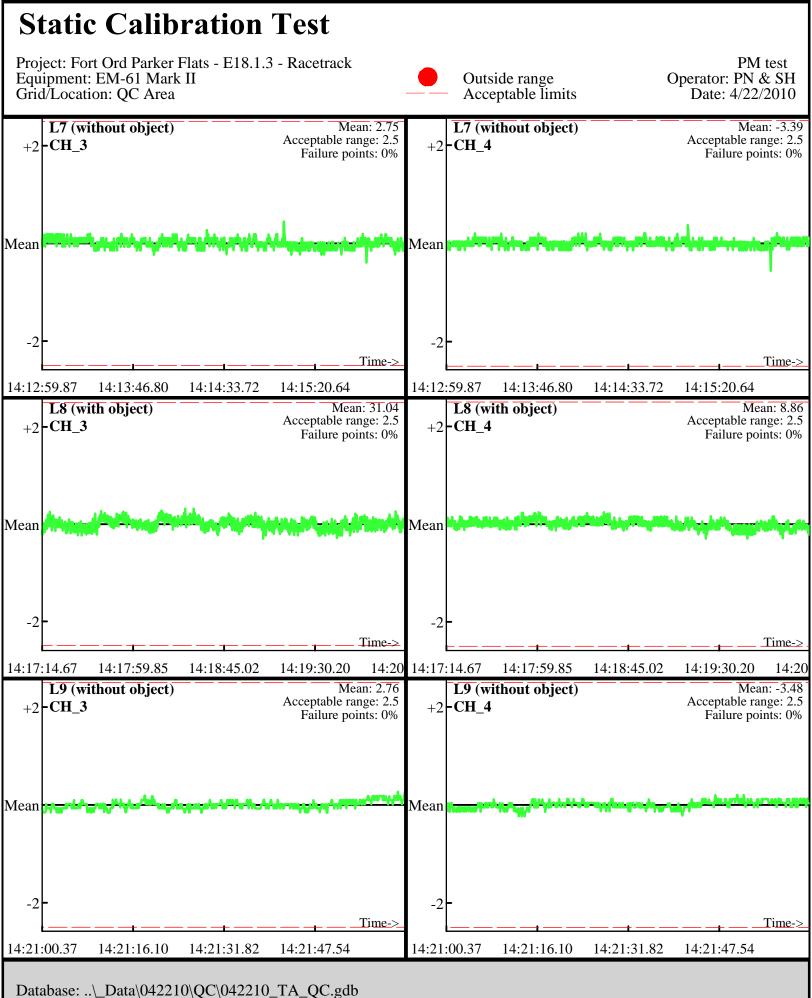

Line Name: L0.2 L1.2 L2.2

Database: ..\\_Data\042210\QC\042210\_TA\_QC.gdb Line Name: L7 L8 L9

Line Name: L7 L8 L9

Database: ..\\_Data\042210\QC\042210\_TA\_QC.gdb Line Name: L7.1 L8.1 L9.1

Line Name: L7.1 L8.1 L9.1