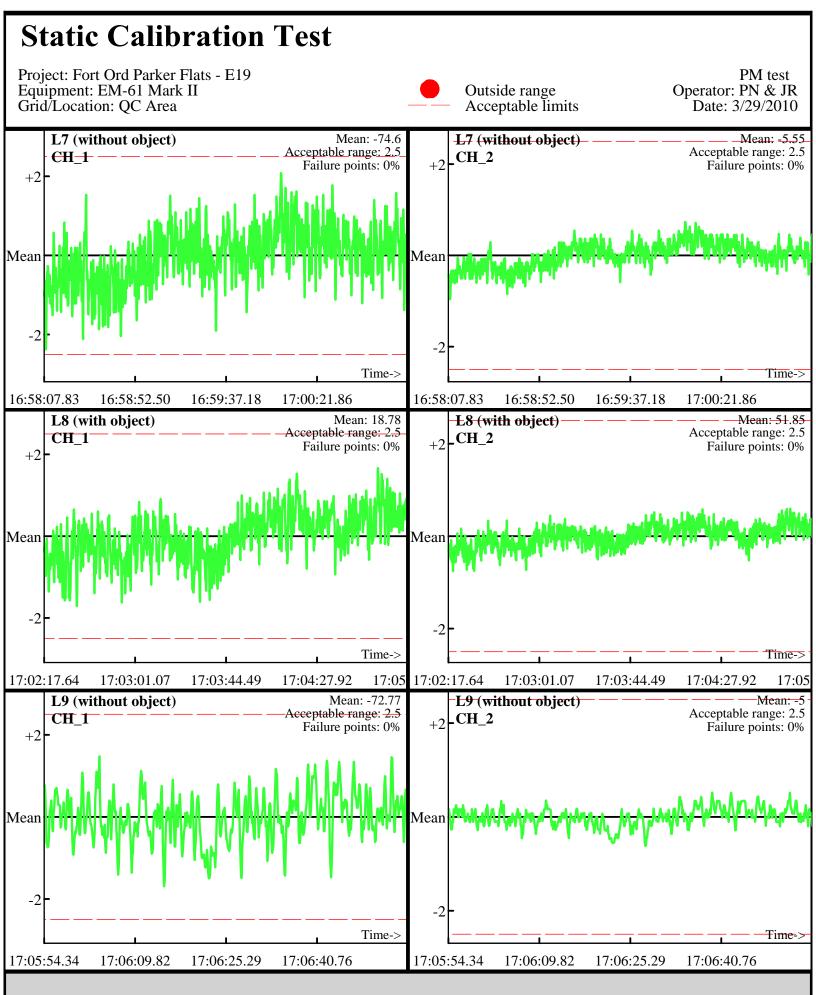

Database: ..\\_Data\032610\QC\032610\_TA\_QC.gdb Line Name: L0.1 L1.1 L2.1

Line Name: L0.1 L1.1 L2.1

Database: ..\\_Data\032610\QC\032610\_TA\_QC.gdb Line Name: L0.2 L1.2 L2.2

Line Name: L0.2 L1.2 L2.2

Database: ..\\_Data\032610\QC\032610\_TA\_QC.gdb Line Name: L7 L8 L9

Database: ..\\_Data\032610\QC\032610\_TA\_QC.gdb Line Name: L7 L8 L9

Database: ..\\_Data\032610\QC\032610\_TA\_QC.gdb Line Name: L7.1 L8.1 L9.1

Line Name: **L**7.1 L8.1 L9.1

Database: ..\\_Data\032610\QC\032610\_TA\_QC.gdb Line Name: L7.2 L8.2 L9.2