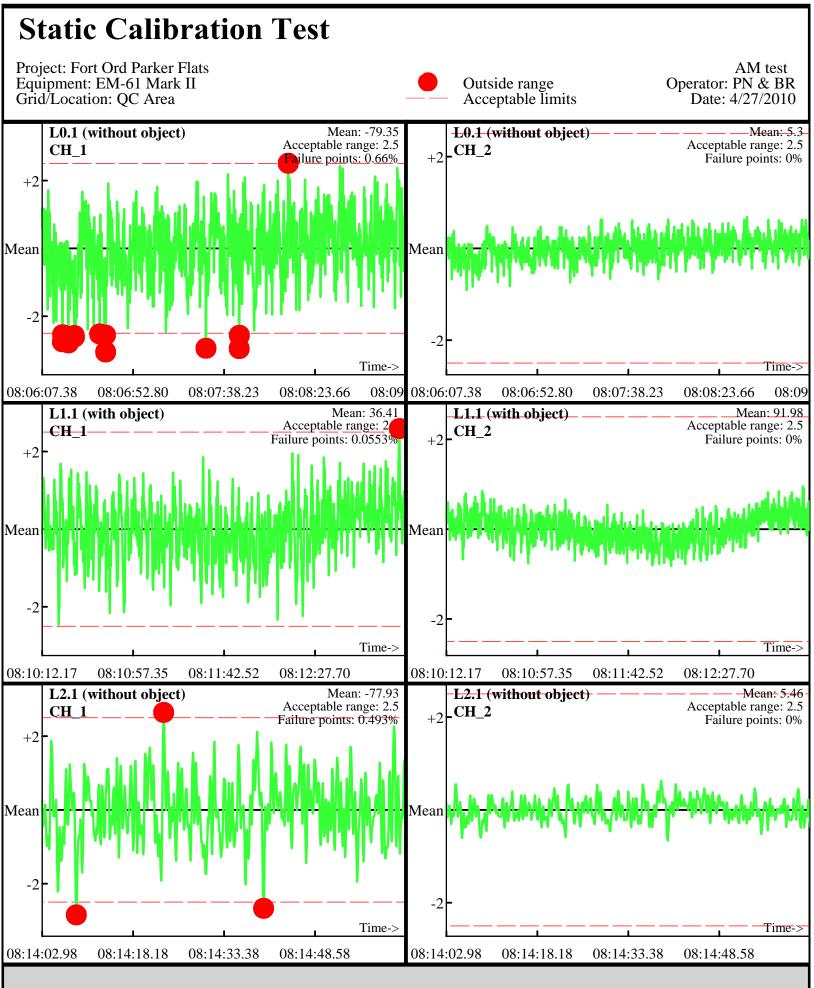

Database: ..\\_Data\042710\QC\042710\_TA\_QC.gdb Line Name: L0 L1 L2

Line Name: L0 L1 L2

Database: ..\\_Data\042710\QC\042710\_TA\_QC.gdb Line Name: L0.1 L1.1 L2.1

Line Name: L0.1 L1.1 L2.1

Database: ..\\_Data\042710\QC\042710\_TA\_QC.gdb Line Name: L0.2 L1.2 L2.2