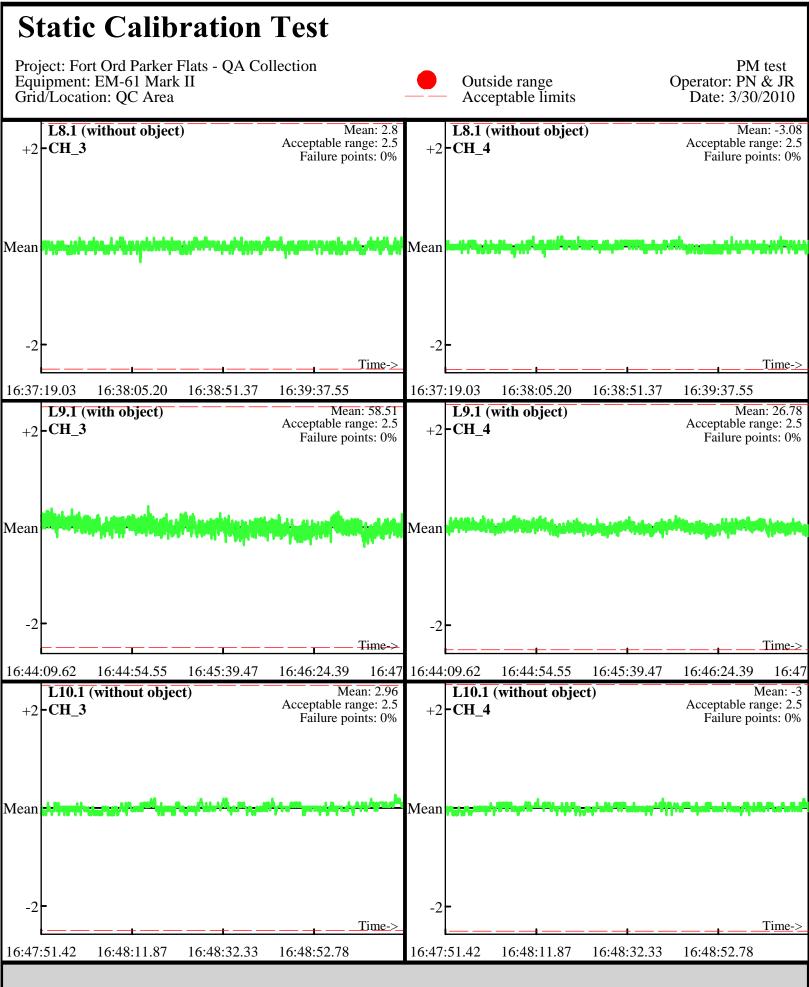

Database: ..\\_Data\033010\QC\033010\_TA\_QC.gdb Line Name: L8 L9 L10

Database: ..\\_Data\033010\QC\033010\_TA\_QC.gdb Line Name: L8.1 L9.1 L10.1

Database: ..\\_Data\033010\QC\033010\_TA\_QC.gdb Line Name: L8.1 L9.1 L10.1