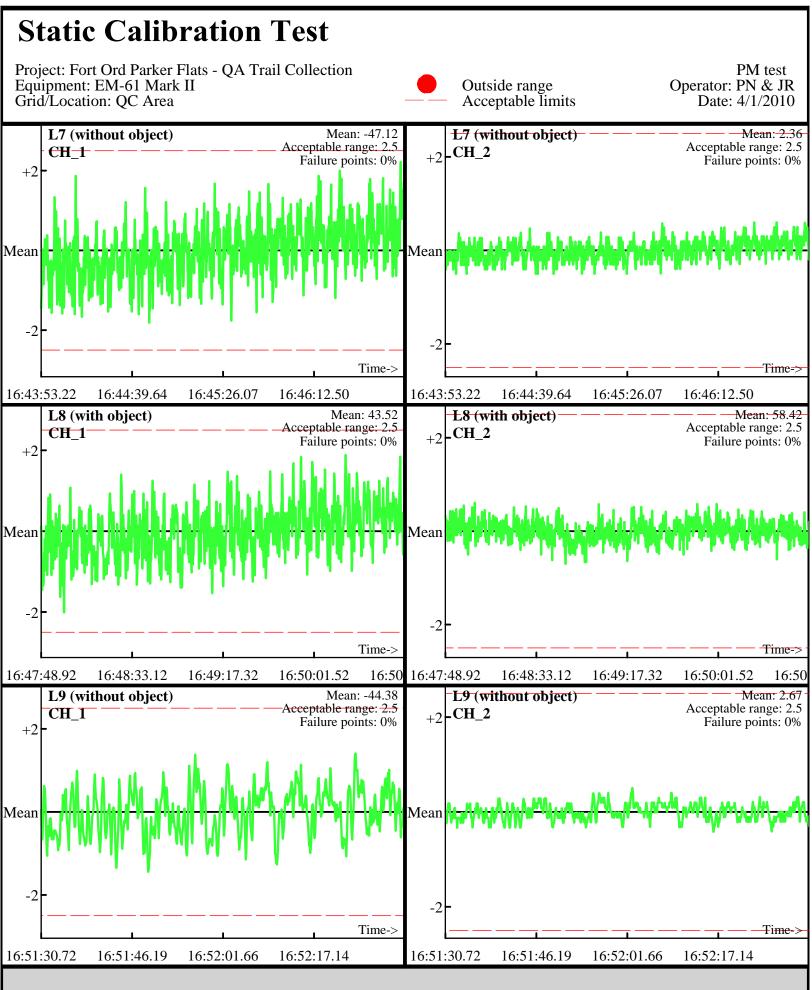

Database: ..\\_Data\032610\QC\032610\_TA\_QC.gdb Line Name: L0.1 L1.1 L2.1

Line Name: L0.1 L1.1 L2.1

Database: ..\\_Data\032610\QC\032610\_TA\_QC.gdb Line Name: L0.2 L1.2 L2.2

Line Name: L0.2 L1.2 L2.2

Database: ..\\_Data\032610\QC\032610\_TA\_QC.gdb Line Name: L7 L8 L9

Database: ..\\_Data\032610\QC\032610\_TA\_QC.gdb Line Name: L7 L8 L9

Database: ..\\_Data\032610\QC\032610\_TA\_QC.gdb Line Name: L7.1 L8.1 L9.1

Line Name: **L**7.1 L8.1 L9.1

Database: ..\\_Data\032610\QC\032610\_TA\_QC.gdb Line Name: L7.2 L8.2 L9.2