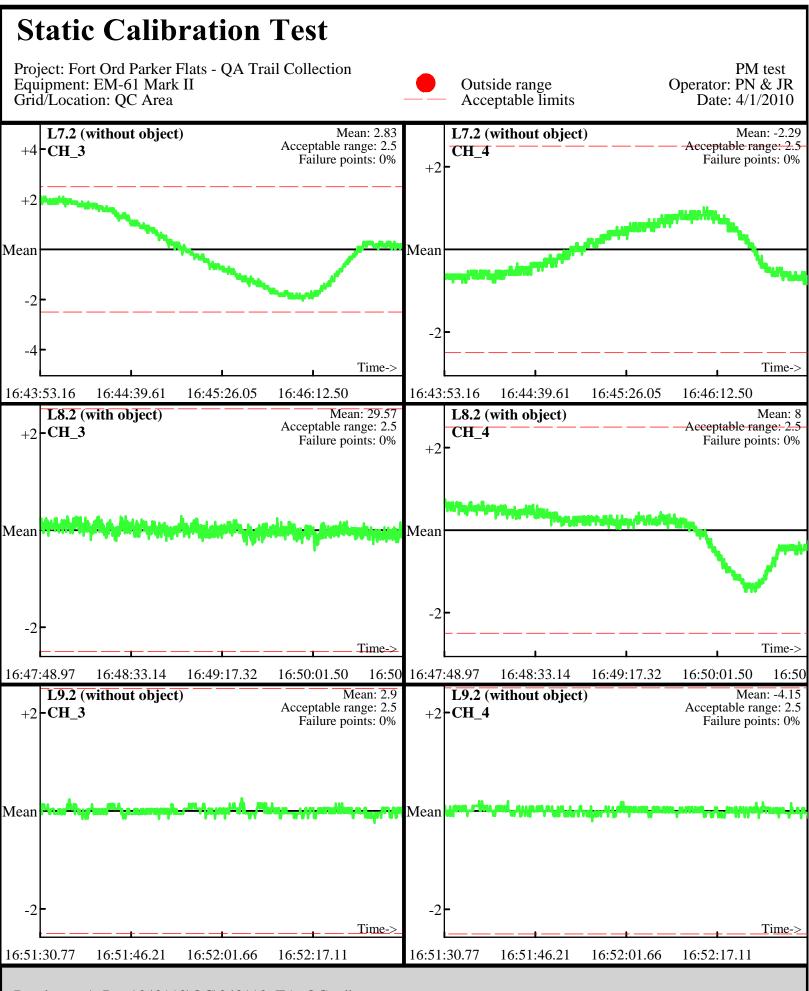

Database: ..\\_Data\032610\QC\032610\_TA\_QC.gdb Line Name: L7 L8 L9

Database: ..\\_Data\032610\QC\032610\_TA\_QC.gdb Line Name: L7.1 L8.1 L9.1

Line Name: **L**7.1 L8.1 L9.1

Database: ..\\_Data\032610\QC\032610\_TA\_QC.gdb Line Name: L7.2 L8.2 L9.2

Database: ..\\_Data\032610\QC\032610\_TA\_QC.gdb Line Name: L7.2 L8.2 L9.2

Database: ..\\_Data\032910\QC\032910\_TA\_QC.gdb Line Name: L0 L1 L2

Database: ..\\_Data\032910\QC\032910\_TA\_QC.gdb Line Name: L0 L1 L2