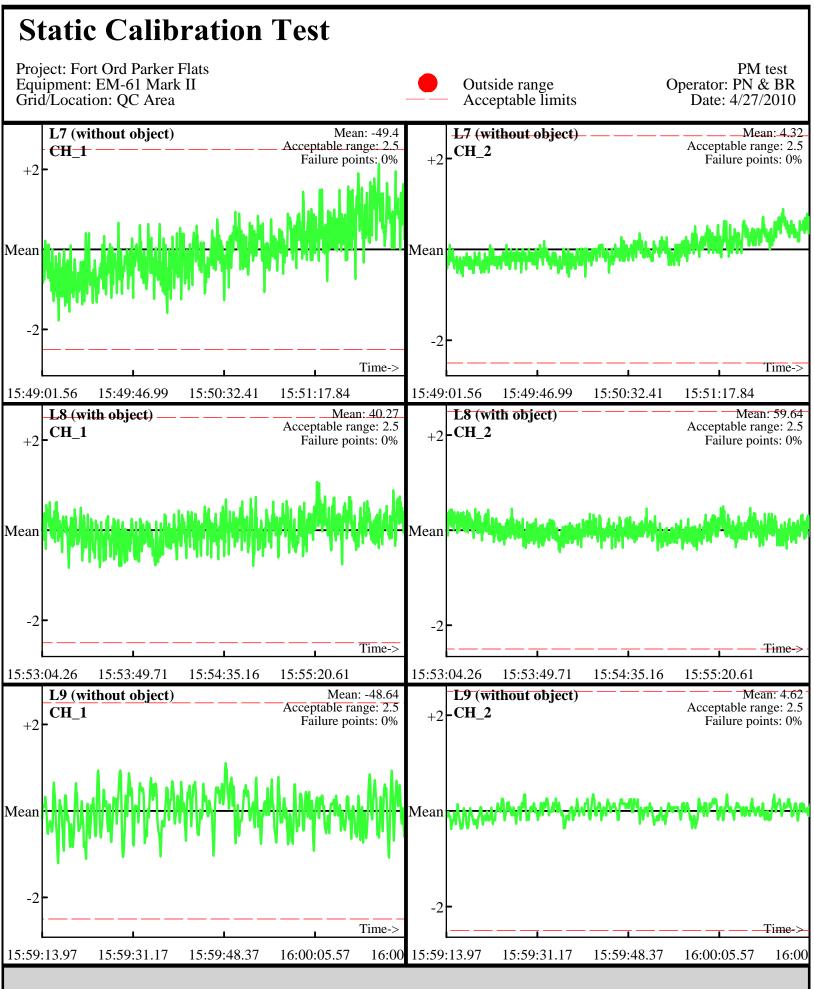

Line Name: L0.2 L1.2 L2.2

Database: ..\\_Data\042710\QC\042710\_TA\_QC.gdb Line Name: L7 L8 L9

Line Name:  $\overline{L7} L8L9$ 

Database: ..\\_Data\042710\QC\042710\_TA\_QC.gdb Line Name: L7.1 L8.1 L9.1

Database: ..\\_Data\042710\QC\042710\_TA\_QC.gdb Line Name: L7.1 L8.1 L9.1

Database: ..\\_Data\042710\QC\042710\_TA\_QC.gdb Line Name: L7.2 L8.2 L9.2

Line Name: L7.2 L8.2 L9.2

Database: ..\\_Data\042810\QC\042810\_TA\_QC.gdb Line Name: L0 L1 L2