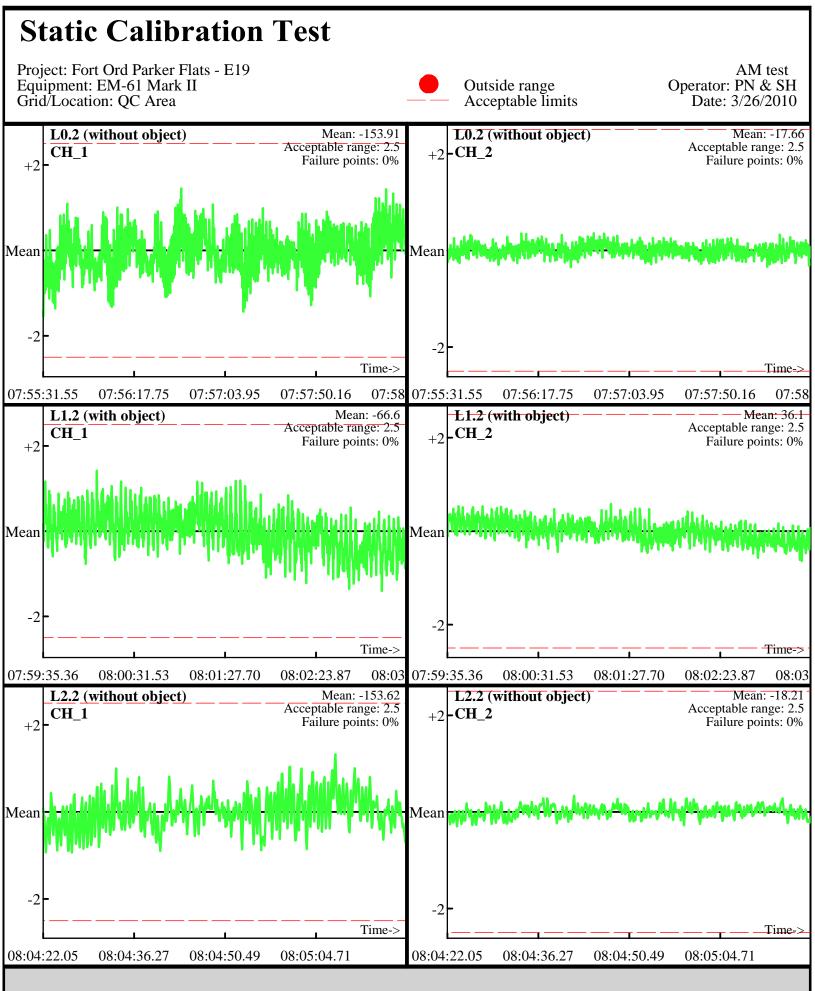

Database: ..\\_Data\032610\QC\032610\_TA\_QC.gdb Line Name: L0.1 L1.1 L2.1

Line Name: L0.1 L1.1 L2.1

Database: ..\\_Data\032610\QC\032610\_TA\_QC.gdb Line Name: L0.2 L1.2 L2.2

Line Name: L0.2 L1.2 L2.2

Database: ..\\_Data\032610\QC\032610\_TA\_QC.gdb Line Name: L7 L8 L9