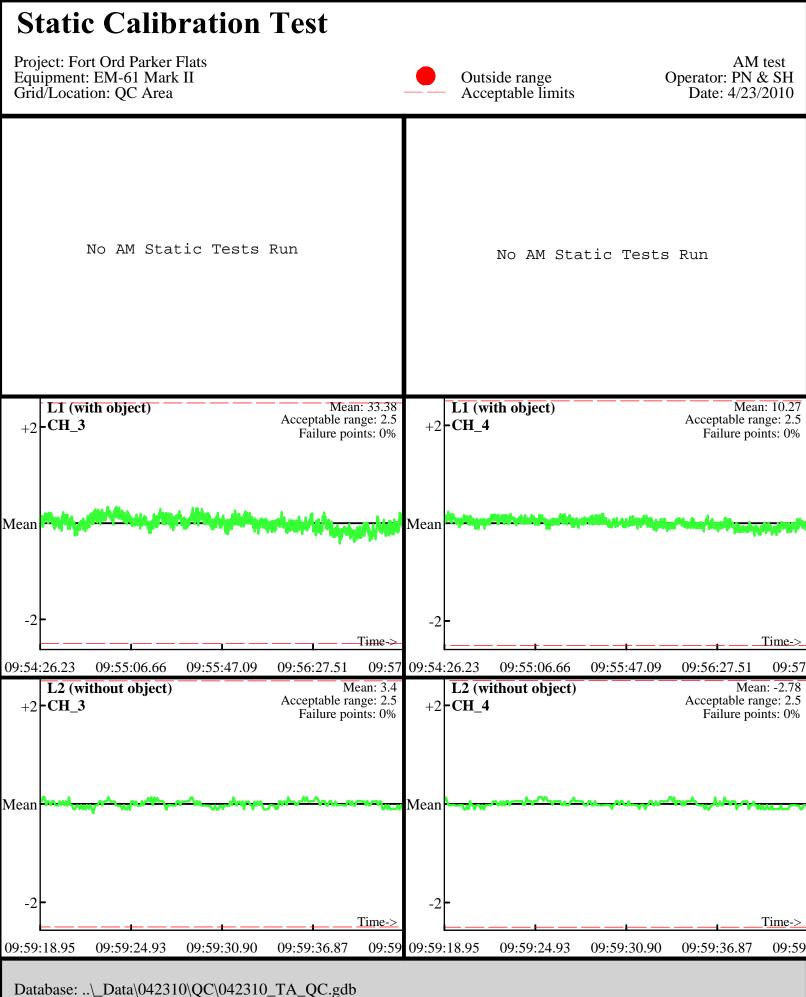

Line Name: L1.1 L1.1 L2.1

Database: ..\\_Data\042310\QC\042310\_TA\_QC.gdb Line Name: L1.2 L1.2 L2.2

Line Name: L1.2 L1.2 L2.2

Database: ..\\_Data\042310\QC\042310\_TA\_QC.gdb Line Name: L7 L8 L9

Database: ..\\_Data\042310\QC\042310\_TA\_QC.gdb Line Name: L7 L8 L9

Database: ..\\_Data\042310\QC\042310\_TA\_QC.gdb Line Name: L7.1 L8.1 L9.1

Database: ..\\_Data\042310\QC\042310\_TA\_QC.gdb Line Name: L7.1 L8.1 L9.1

Database: ..\\_Data\042310\QC\042310\_TA\_QC.gdb Line Name: L7.2 L8.2 L9.2