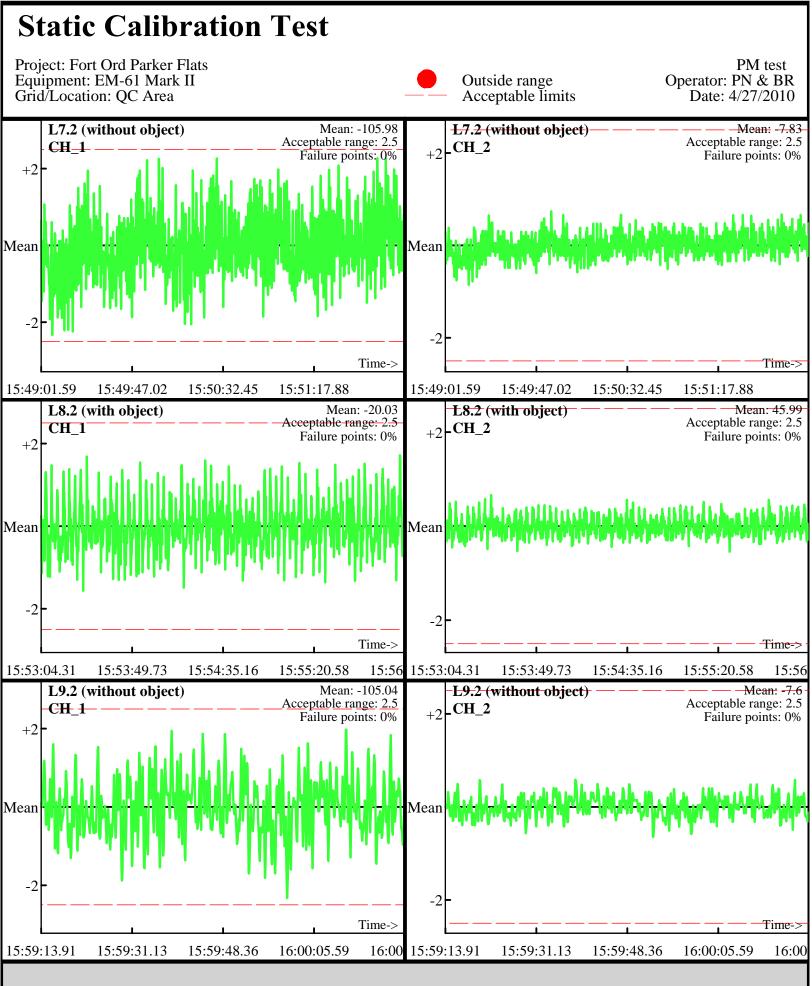

Database: ..\\_Data\042710\QC\042710\_TA\_QC.gdb Line Name: L7.1 L8.1 L9.1

Database: ..\\_Data\042710\QC\042710\_TA\_QC.gdb Line Name: L7.2 L8.2 L9.2

Line Name: L7.2 L8.2 L9.2

Database: ..\\_Data\042810\QC\042810\_TA\_QC.gdb Line Name: L0 L1 L2