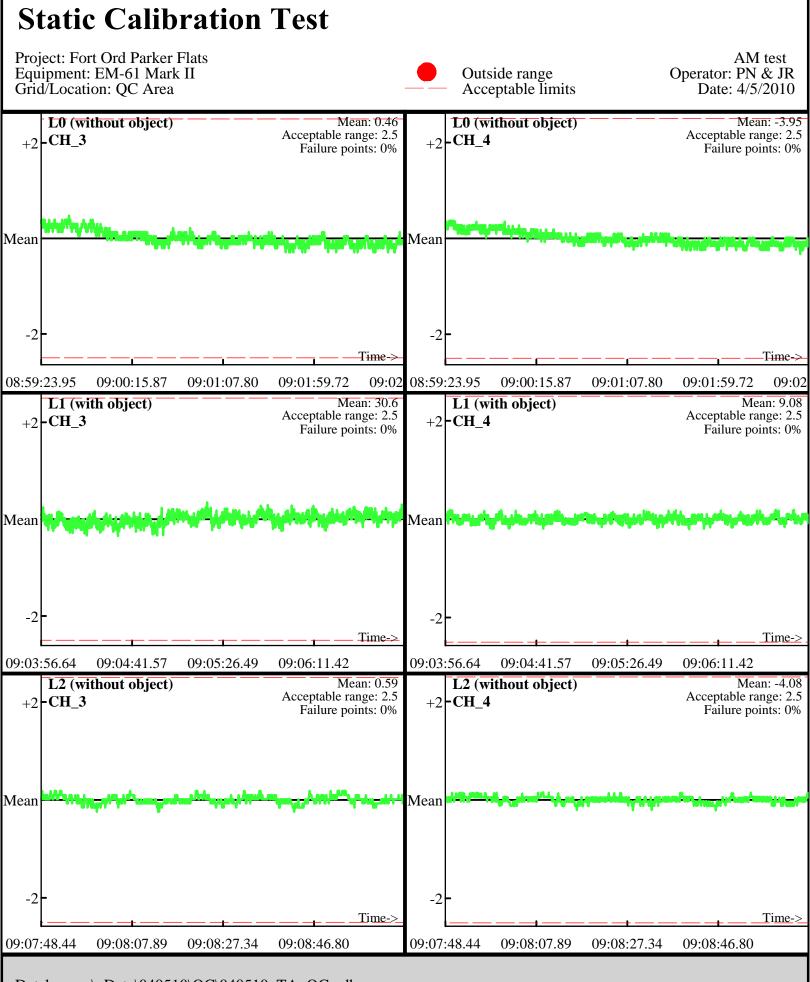

Database: ..\\_Data\040210\QC\040210\_TA\_QC.gdb Line Name: L7.2 L8.2 L9.2

Database: ..\\_Data\040510\QC\040510\_TA\_QC.gdb Line Name: L0 L1 L2

Database: ..\\_Data\040510\QC\040510\_TA\_QC.gdb Line Name: L0 L1 L2

Database: ..\\_Data\040510\QC\040510\_TA\_QC.gdb Line Name: L0.1 L1.1 L2.1

Line Name: L0.1 L1.1 L2.1

Line Name: L0.2 L1.2 L2.2

Line Name: L0.2 L1.2 L2.2

Database: ..\\_Data\040510\QC\040510\_TA\_QC.gdb Line Name: L7 L8 L9