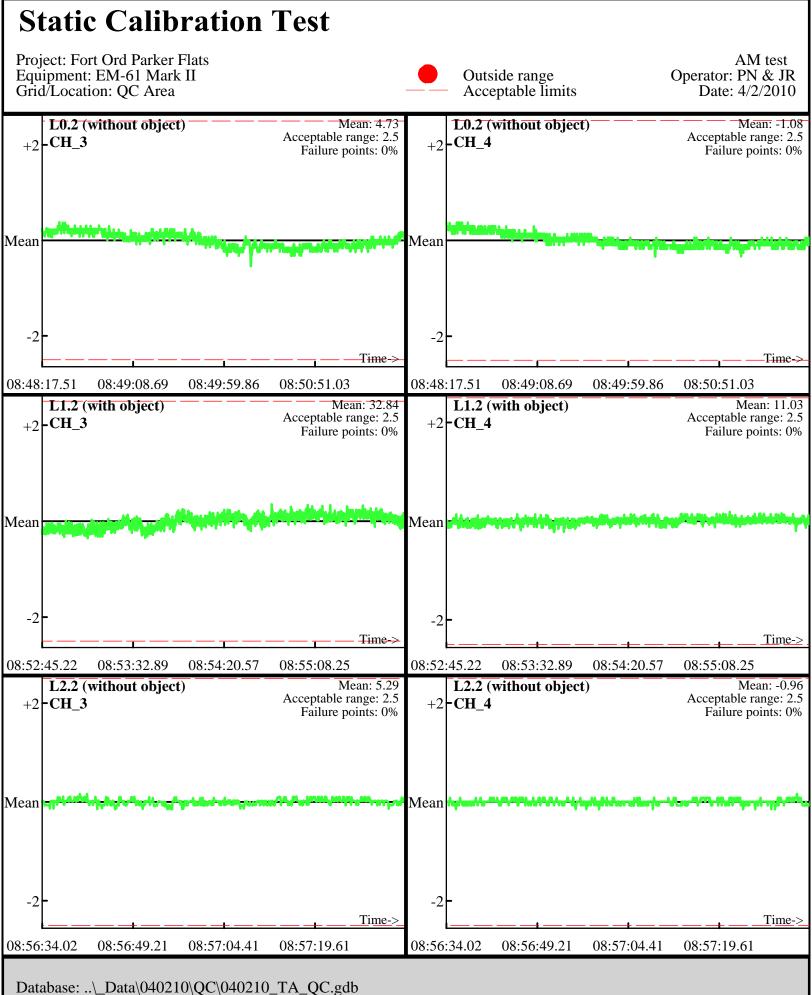

Database: ..\\_Data\040110\QC\040110\_TA\_QC.gdb Line Name: L7.2 L8.2 L9.2

Database: ..\\_Data\040210\QC\040210\_TA\_QC.gdb Line Name: L0 L1 L2

Database: ..\\_Data\040210\QC\040210\_TA\_QC.gdb Line Name: L0 L1 L2

Database: ..\\_Data\040210\QC\040210\_TA\_QC.gdb Line Name: L0.1 L1.1 L2.1

Line Name: 10.1 L1.1 L2.1

Database: ..\\_Data\040210\QC\040210\_TA\_QC.gdb Line Name: L0.2 L1.2 L2.2

Line Name: L0.2 L1.2 L2.2

Database: ..\\_Data\040210\QC\040210\_TA\_QC.gdb Line Name: L7 L8 L9