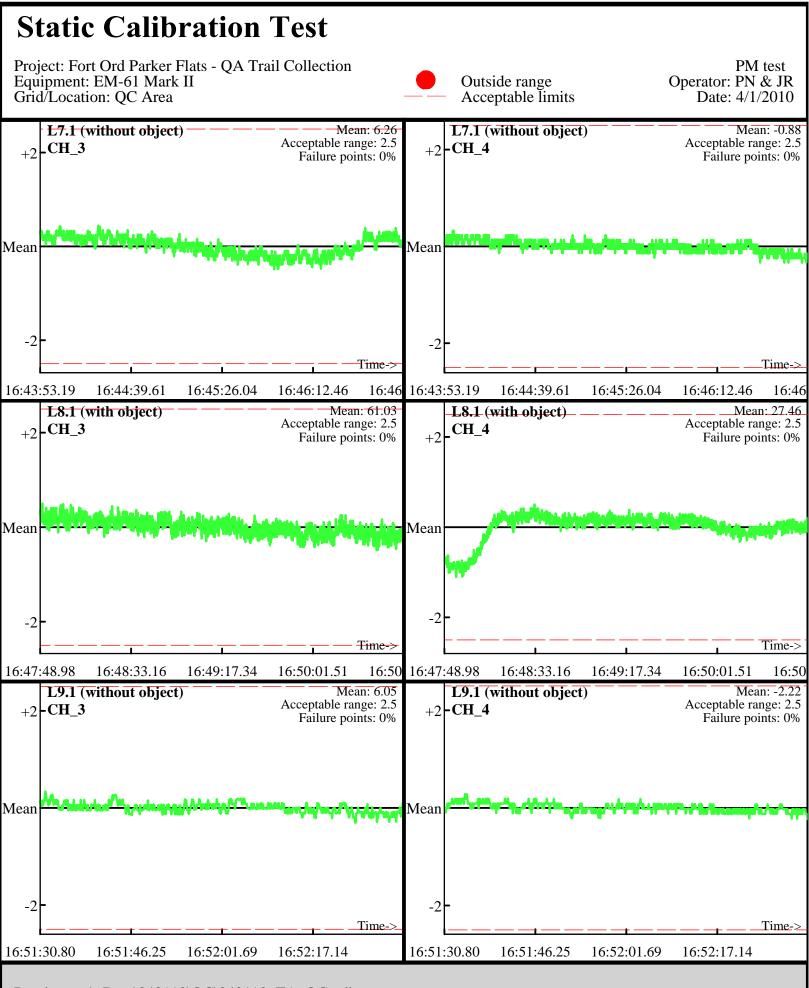

Database: ..\\_Data\032610\QC\032610\_TA\_QC.gdb Line Name: L7 L8 L9

Database: ..\\_Data\032610\QC\032610\_TA\_QC.gdb Line Name: L7.1 L8.1 L9.1

Line Name: **L**7.1 L8.1 L9.1

Database: ..\\_Data\032610\QC\032610\_TA\_QC.gdb Line Name: L7.2 L8.2 L9.2