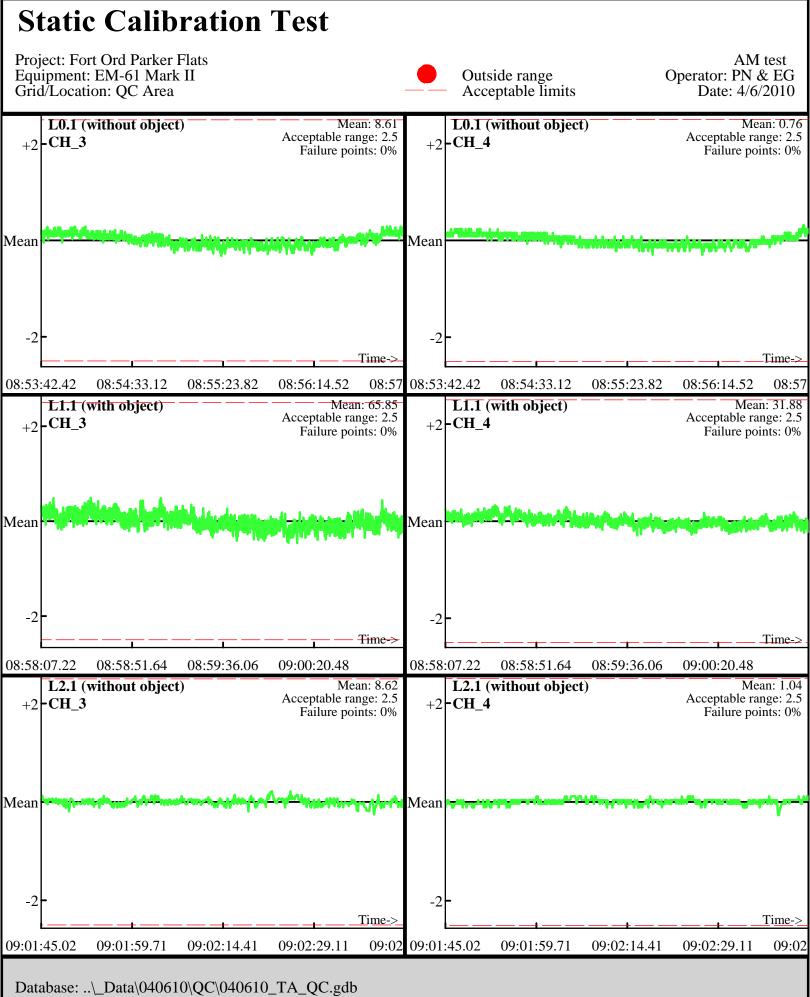

Database: ..\\_Data\040510\QC\040510\_TA\_QC.gdb Line Name: L7.2 L8.2 L9.2

Database: ..\\_Data\040510\QC\040510\_TA\_QC.gdb Line Name: L7.2 L8.2 L9.2

Database: ..\\_Data\040610\QC\040610\_TA\_QC.gdb Line Name: L0 L1 L2

Line Name:  $\overline{L}0 L1 L2$ 

Line Name: L0.1 L1.1 L2.1

Line Name: L0.1 L1.1 L2.1

Database: ..\\_Data\040610\QC\040610\_TA\_QC.gdb Line Name: L0.2 L1.2 L2.2

Line Name: L0.2 L1.2 L2.2

Database: ..\\_Data\041210\QC\041210\_TA\_QC.gdb Line Name: L0 L1 L2