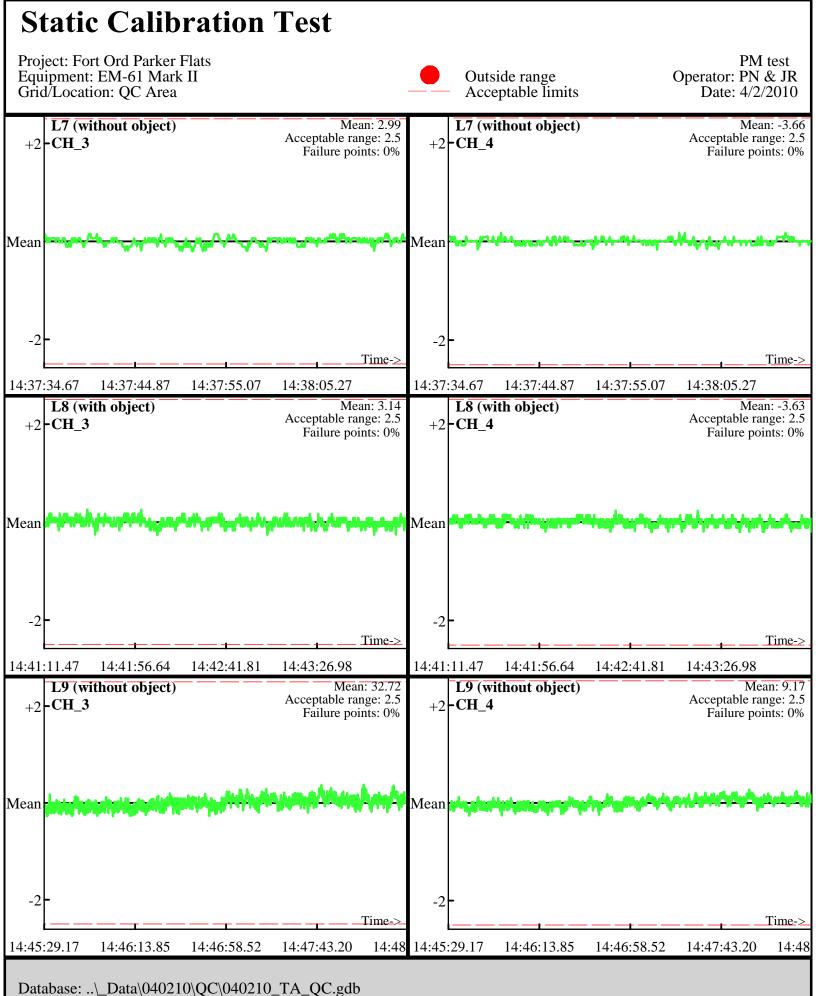

Line Name: L7 L8 L9

Database: ..\\_Data\040210\QC\040210\_TA\_QC.gdb Line Name: L7.1 L8.1 L9.1

Database: ..\\_Data\040210\QC\040210\_TA\_QC.gdb Line Name: L7.1 L8.1 L9.1

Database: ..\\_Data\040210\QC\040210\_TA\_QC.gdb Line Name: L7.2 L8.2 L9.2

Database: ..\\_Data\040210\QC\040210\_TA\_QC.gdb Line Name: L7.2 L8.2 L9.2

Database: ..\\_Data\040510\QC\040510\_TA\_QC.gdb Line Name: L0 L1 L2

Database: ..\\_Data\040510\QC\040510\_TA\_QC.gdb Line Name: L0 L1 L2