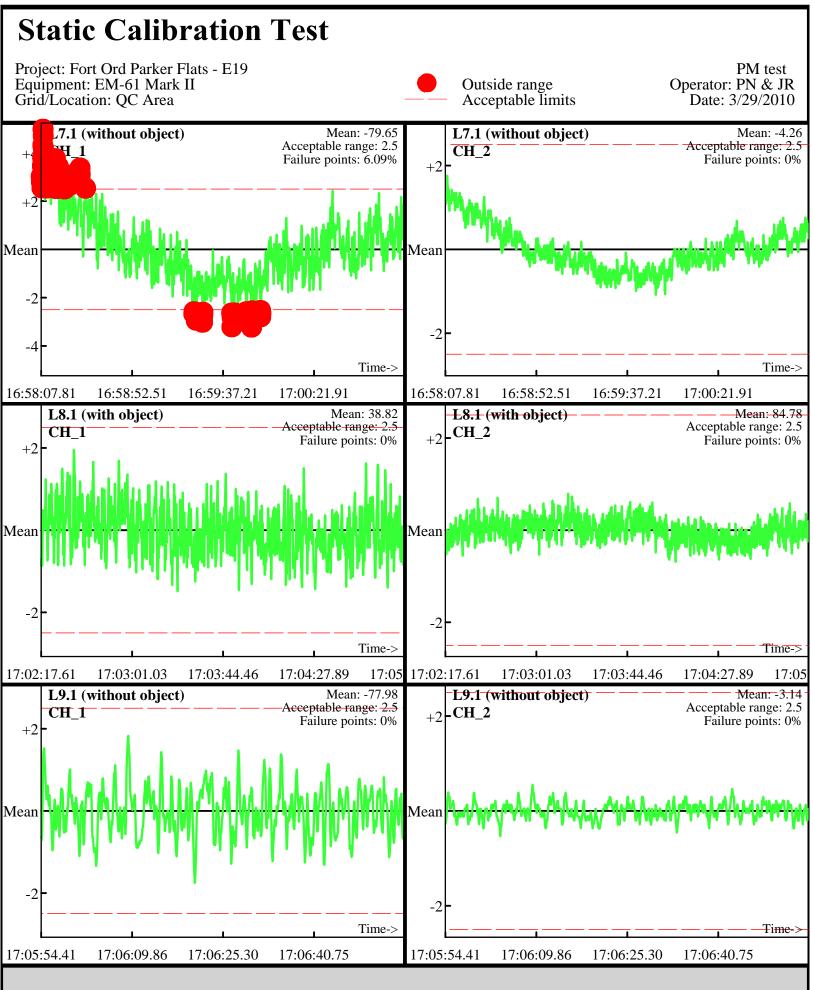

Database: ..\\_Data\032610\QC\032610\_TA\_QC.gdb Line Name: L7 L8 L9

Database: ..\\_Data\032610\QC\032610\_TA\_QC.gdb Line Name: L7.1 L8.1 L9.1

Line Name: **L**7.1 L8.1 L9.1

Database: ..\\_Data\032610\QC\032610\_TA\_QC.gdb Line Name: L7.2 L8.2 L9.2