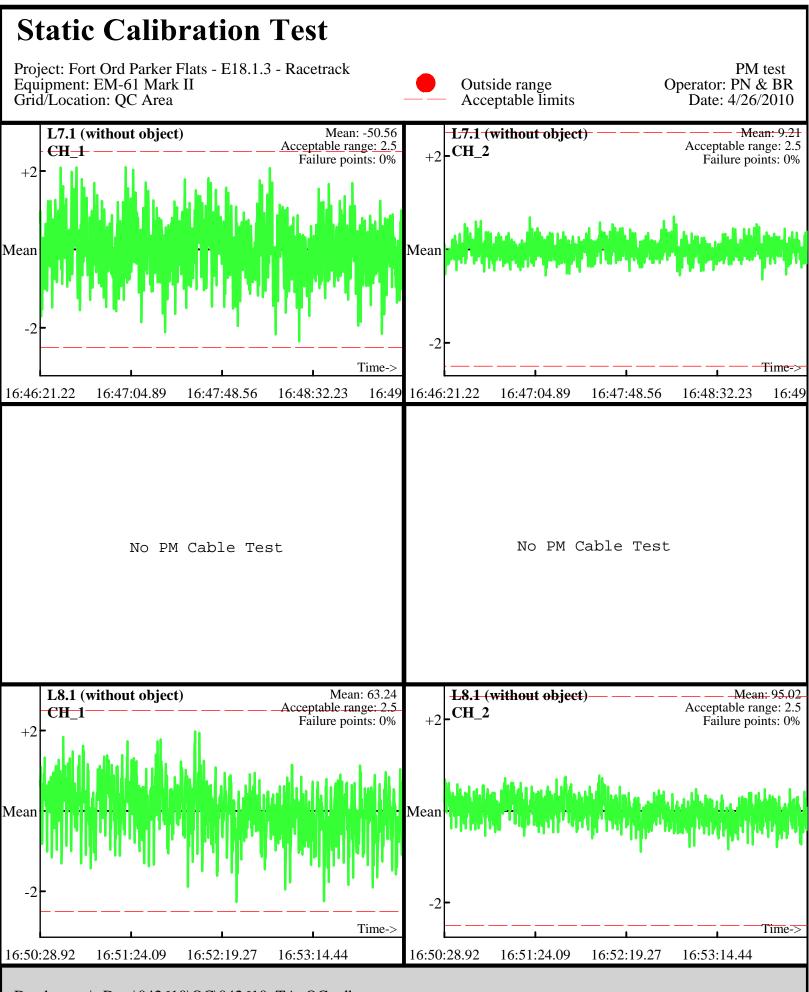

Database: ..\\_Data\042610\QC\042610\_TA\_QC.gdb Line Name: L7 L8 L8

Database: ..\\_Data\042610\QC\042610\_TA\_QC.gdb Line Name: L7 L8 L8

Database: ..\\_Data\042610\QC\042610\_TA\_QC.gdb Line Name: L7.1 L8.1 L8.1