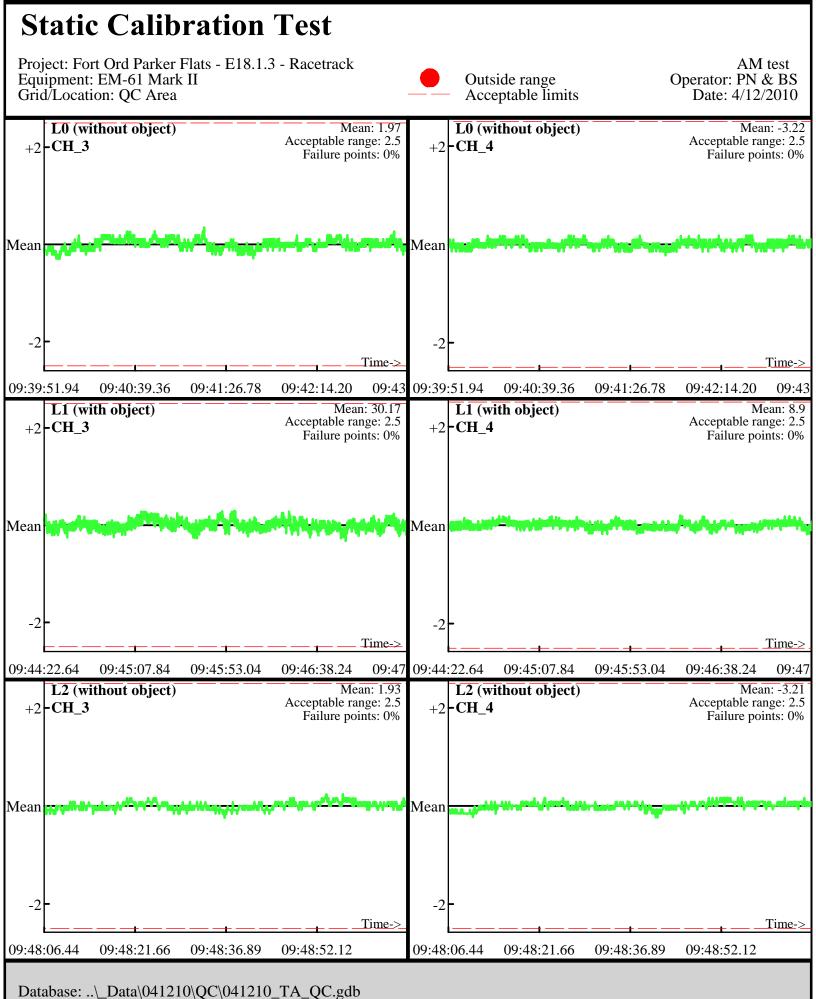

Line Name: L0 L1 L2

Database: ..\\_Data\041210\QC\041210\_TA\_QC.gdb Line Name: L0.1 L1.1 L2.1

Line Name: L0.1 L1.1 L2.1

Database: ..\\_Data\041210\QC\041210\_TA\_QC.gdb Line Name: L0.2 L1.2 L2.2

Line Name: L0.2 L1.2 L2.2