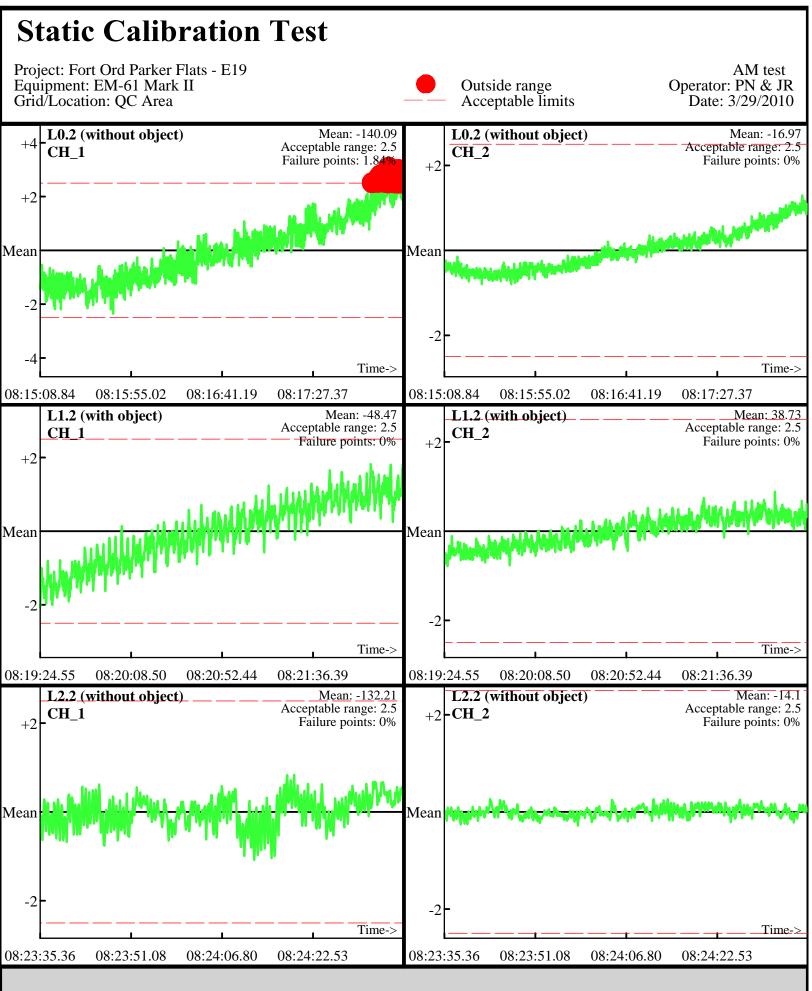

Database: ..\\_Data\032910\QC\032910\_TA\_QC.gdb Line Name: L0.1 L1.1 L2.1

Line Name: L0.1 L1.1 L2.1

Database: ..\\_Data\032910\QC\032910\_TA\_QC.gdb Line Name: L0.2 L1.2 L2.2

Database: ..\\_Data\032910\QC\032910\_TA\_QC.gdb Line Name: L0.2 L1.2 L2.2