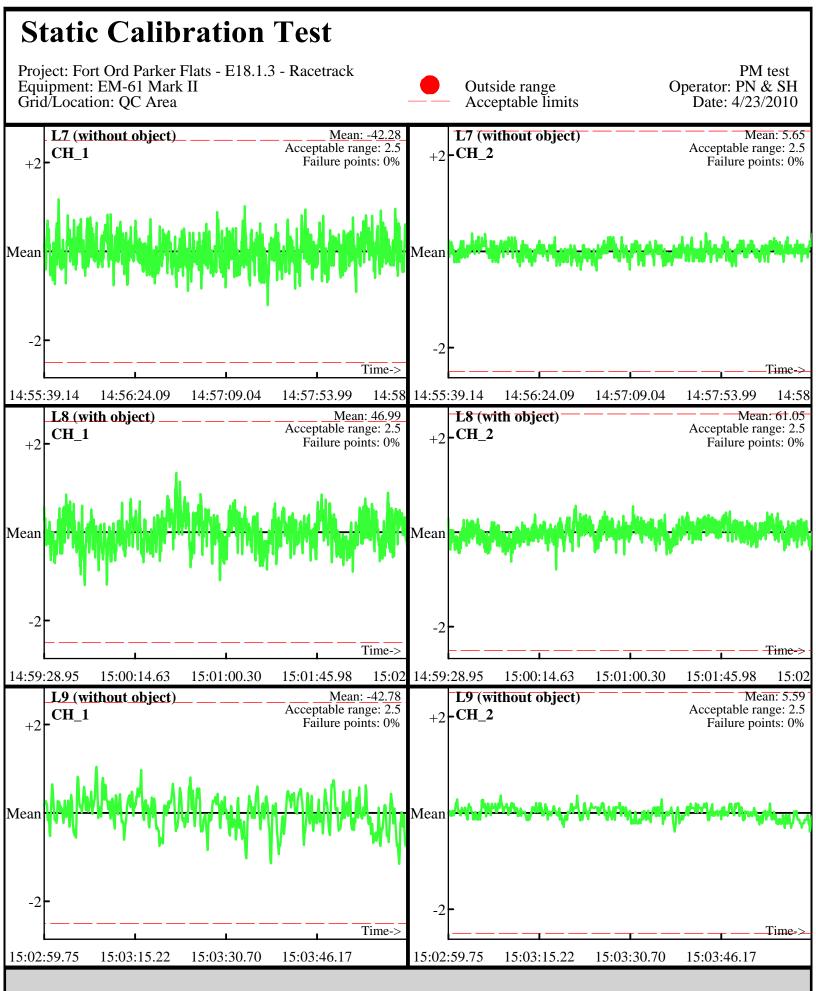

Line Name: L1.1 L1.1 L2.1

Database: ..\\_Data\042310\QC\042310\_TA\_QC.gdb Line Name: L1.2 L1.2 L2.2

Line Name: L1.2 L1.2 L2.2

Database: ..\\_Data\042310\QC\042310\_TA\_QC.gdb Line Name: L7 L8 L9

Database: ..\\_Data\042310\QC\042310\_TA\_QC.gdb Line Name: L7 L8 L9

Database: ..\\_Data\042310\QC\042310\_TA\_QC.gdb Line Name: L7.1 L8.1 L9.1

Database: ..\\_Data\042310\QC\042310\_TA\_QC.gdb Line Name: L7.1 L8.1 L9.1

Database: ..\\_Data\042310\QC\042310\_TA\_QC.gdb Line Name: L7.2 L8.2 L9.2