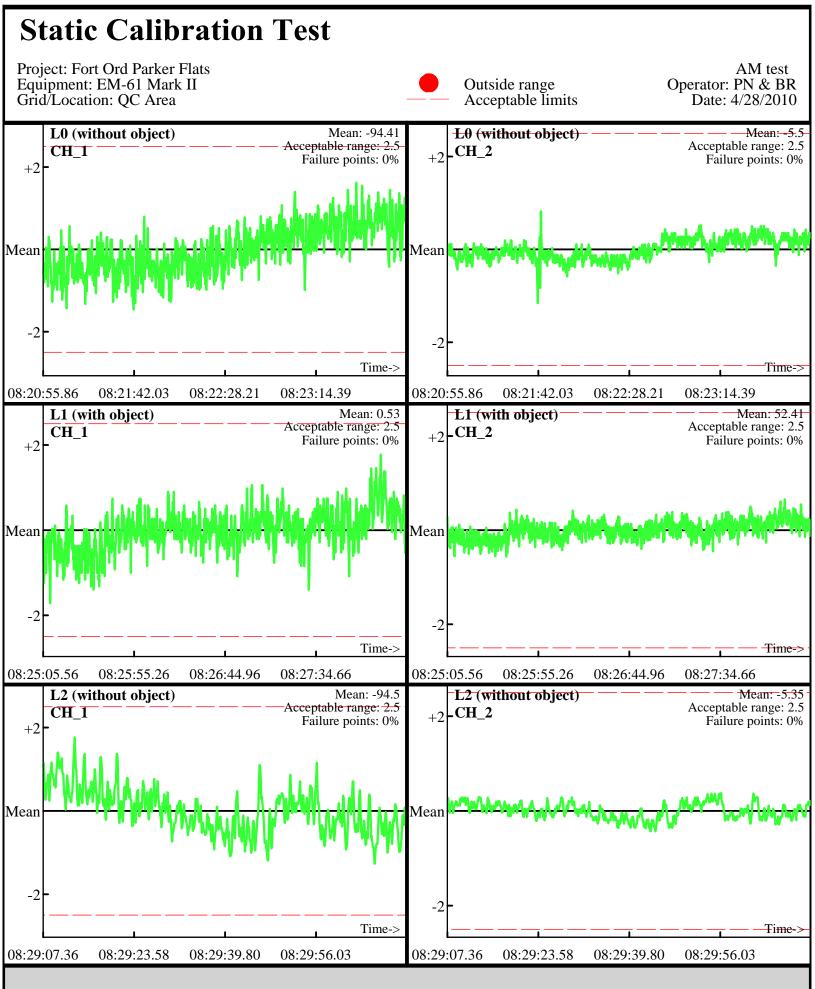

Database: ..\\_Data\042710\QC\042710\_TA\_QC.gdb Line Name: L0 L1 L2

Line Name: L0 L1 L2

Database: ..\\_Data\042710\QC\042710\_TA\_QC.gdb Line Name: L0.1 L1.1 L2.1

Line Name: L0.1 L1.1 L2.1

Database: ..\\_Data\042710\QC\042710\_TA\_QC.gdb Line Name: L0.2 L1.2 L2.2