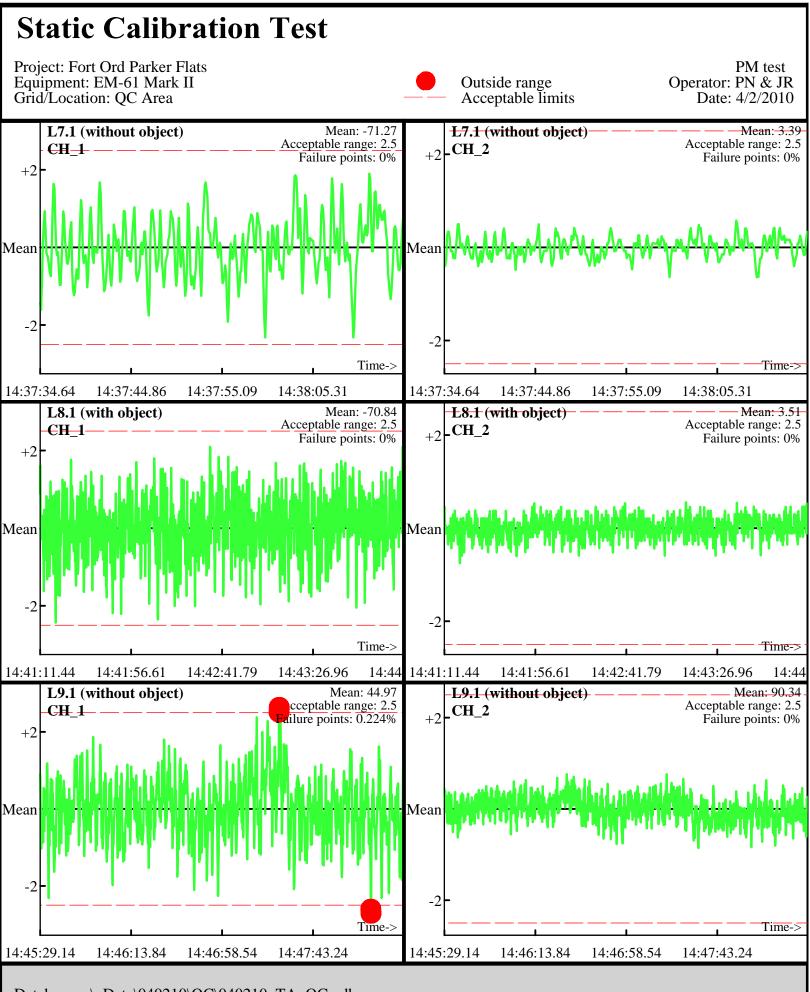

Line Name: L7 L8 L9

Database: ..\\_Data\040210\QC\040210\_TA\_QC.gdb Line Name: L7.1 L8.1 L9.1

Database: ..\\_Data\040210\QC\040210\_TA\_QC.gdb Line Name: L7.1 L8.1 L9.1

Database: ..\\_Data\040210\QC\040210\_TA\_QC.gdb Line Name: L7.2 L8.2 L9.2