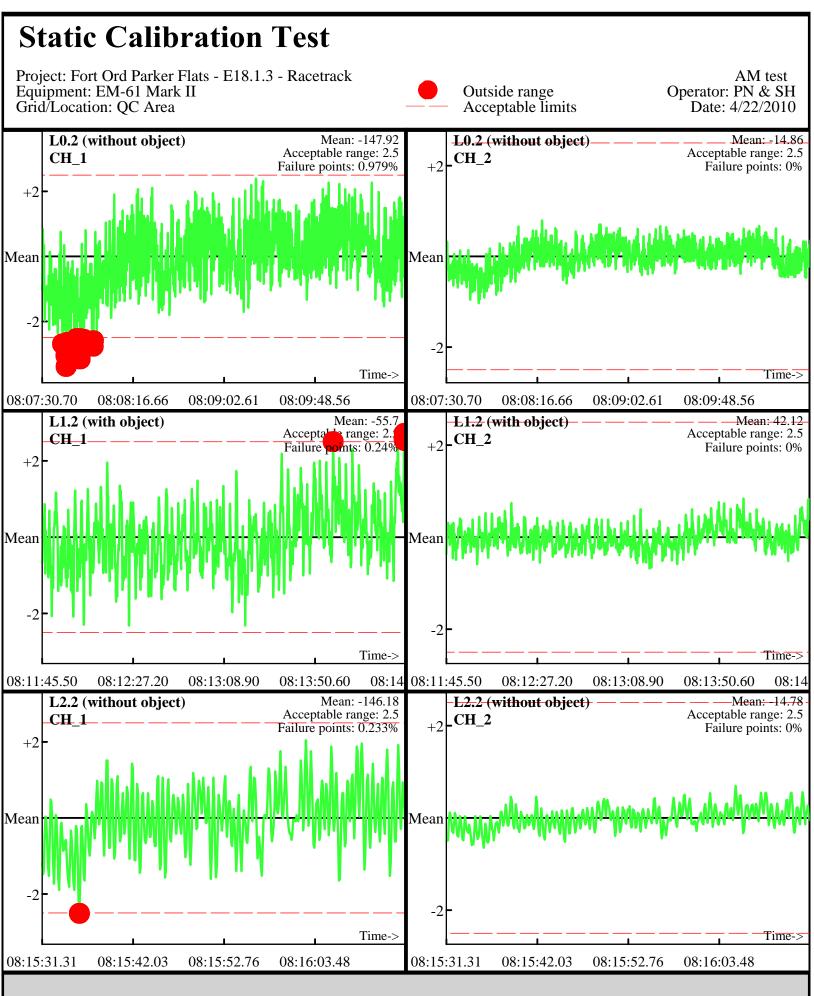

Line Name: L8.2 L9.2 L10.2

Line Name: L0 L1 L2

Line Name: L0 L1 L2

Database: ..\\_Data\042210\QC\042210\_TA\_QC.gdb Line Name: L0.1 L1.1 L2.1

Line Name: L0.1 L1.1 L2.1

Database: ..\\_Data\042210\QC\042210\_TA\_QC.gdb Line Name: L0.2 L1.2 L2.2

Line Name: L0.2 L1.2 L2.2

Database: ..\\_Data\042210\QC\042210\_TA\_QC.gdb Line Name: L7 L8 L9

Line Name: L7 L8 L9

Database: ..\\_Data\042210\QC\042210\_TA\_QC.gdb Line Name: L7.1 L8.1 L9.1

Line Name: L7.1 L8.1 L9.1