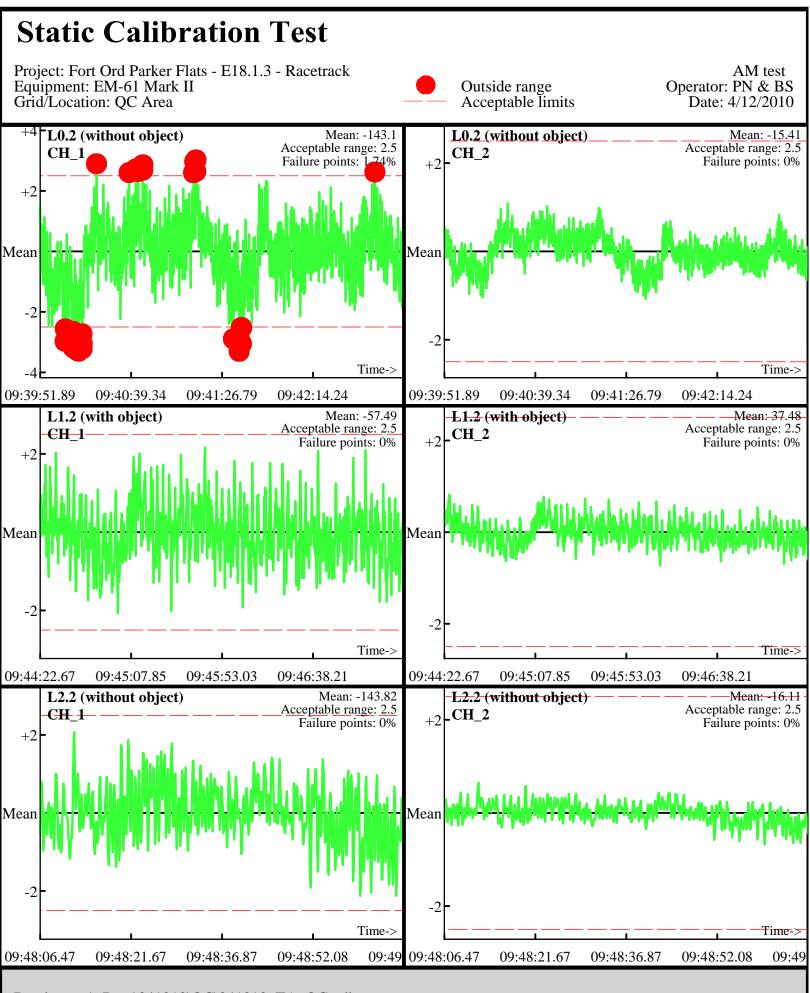

Line Name: L0 L1 L2

Database: ..\\_Data\041210\QC\041210\_TA\_QC.gdb Line Name: L0.1 L1.1 L2.1

Line Name: L0.1 L1.1 L2.1

Database: ..\\_Data\041210\QC\041210\_TA\_QC.gdb Line Name: L0.2 L1.2 L2.2

Line Name: L0.2 L1.2 L2.2