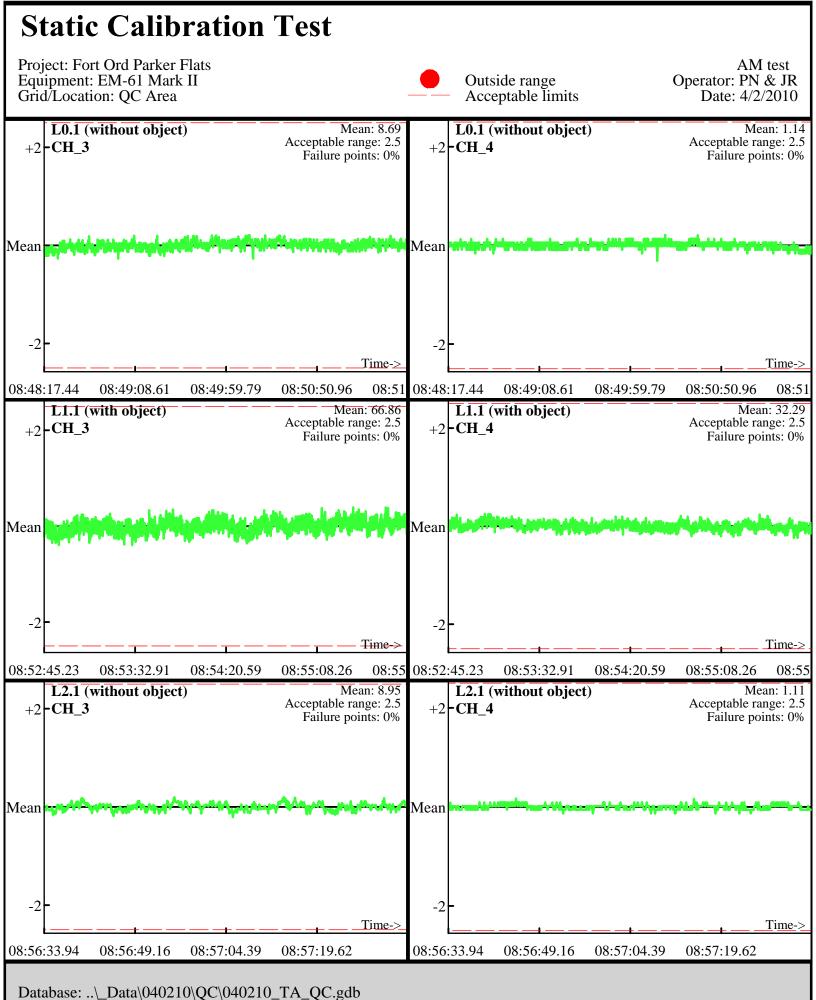

Database: ..\\_Data\040110\QC\040110\_TA\_QC.gdb Line Name: L7.2 L8.2 L9.2

Database: ..\\_Data\040210\QC\040210\_TA\_QC.gdb Line Name: L0 L1 L2

Database: ..\\_Data\040210\QC\040210\_TA\_QC.gdb Line Name: L0 L1 L2