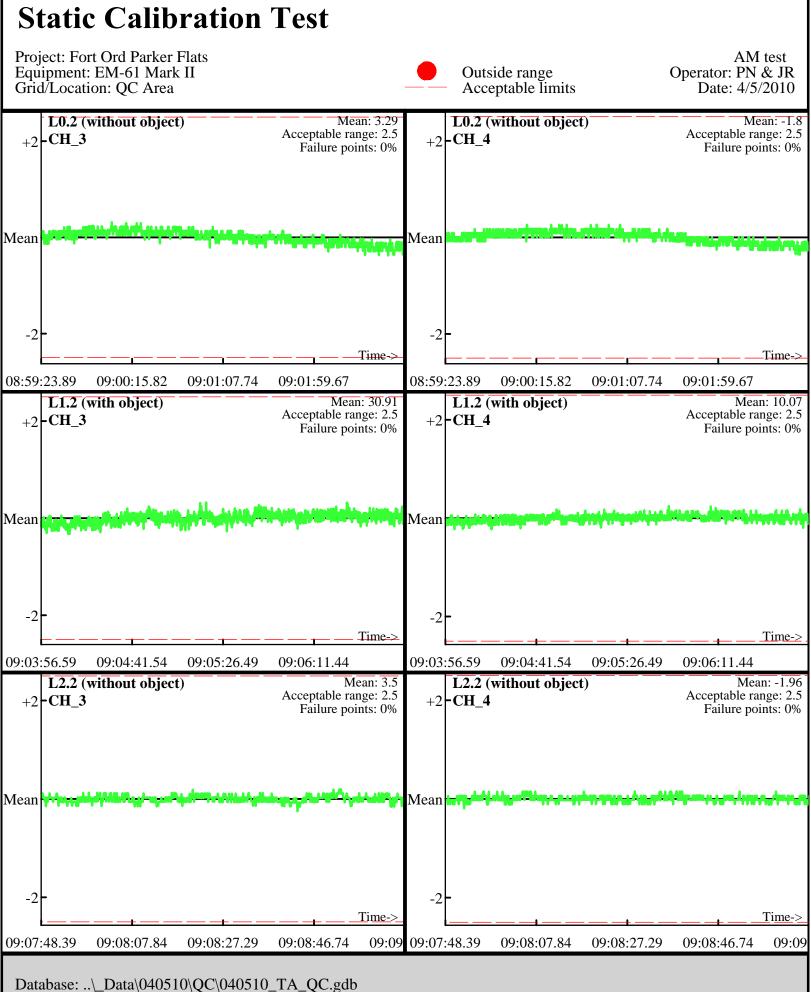

Database: ..\\_Data\040510\QC\040510\_TA\_QC.gdb Line Name: L0.1 L1.1 L2.1

Line Name: L0.1 L1.1 L2.1

Line Name: L0.2 L1.2 L2.2

Line Name: L0.2 L1.2 L2.2

Database: ..\\_Data\040510\QC\040510\_TA\_QC.gdb Line Name: L7 L8 L9