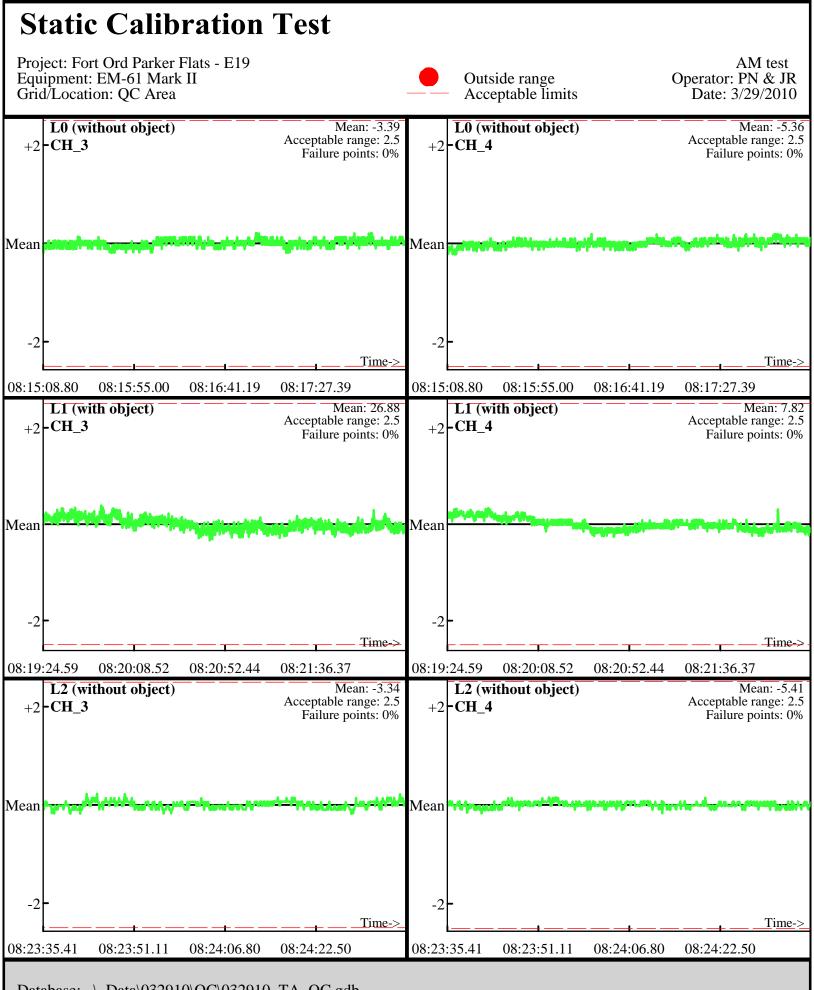

Database: ..\\_Data\032610\QC\032610\_TA\_QC.gdb Line Name: L7.2 L8.2 L9.2

Database: ..\\_Data\032910\QC\032910\_TA\_QC.gdb Line Name: L0 L1 L2

Database: ..\\_Data\032910\QC\032910\_TA\_QC.gdb Line Name: L0 L1 L2