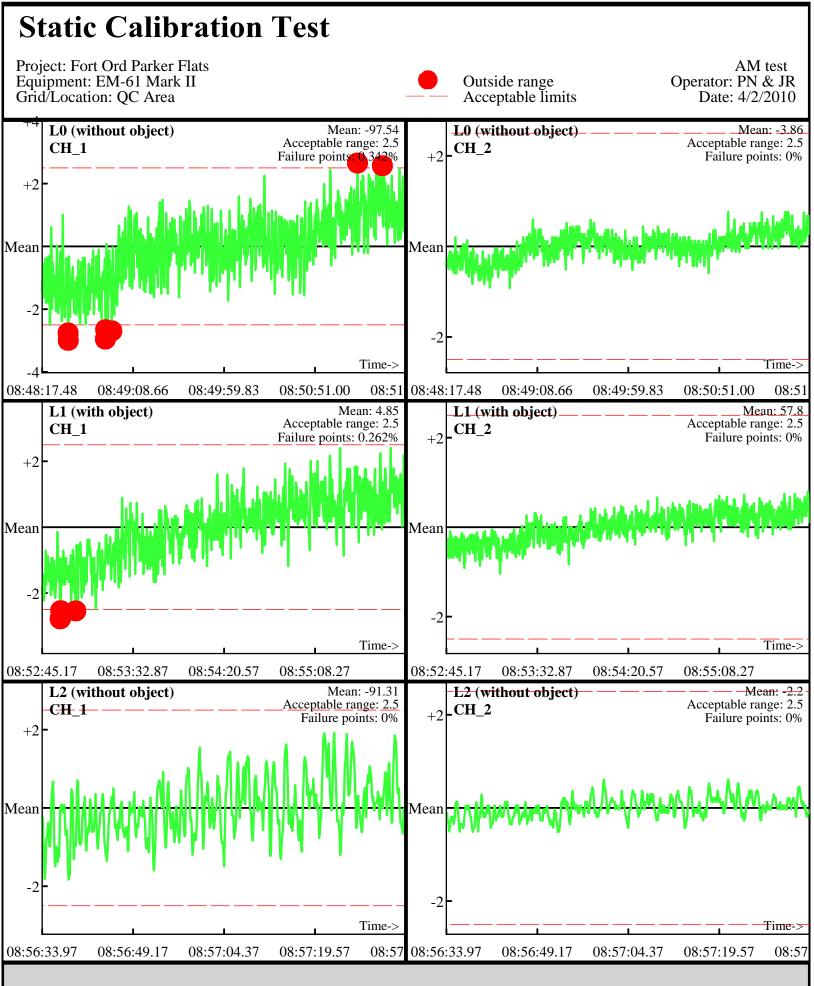

Database: ..\\_Data\032610\QC\032610\_TA\_QC.gdb Line Name: L0.1 L1.1 L2.1

Line Name: L0.1 L1.1 L2.1

Database: ..\\_Data\032610\QC\032610\_TA\_QC.gdb Line Name: L0.2 L1.2 L2.2

Line Name: L0.2 L1.2 L2.2

Database: ..\\_Data\032610\QC\032610\_TA\_QC.gdb Line Name: L7 L8 L9