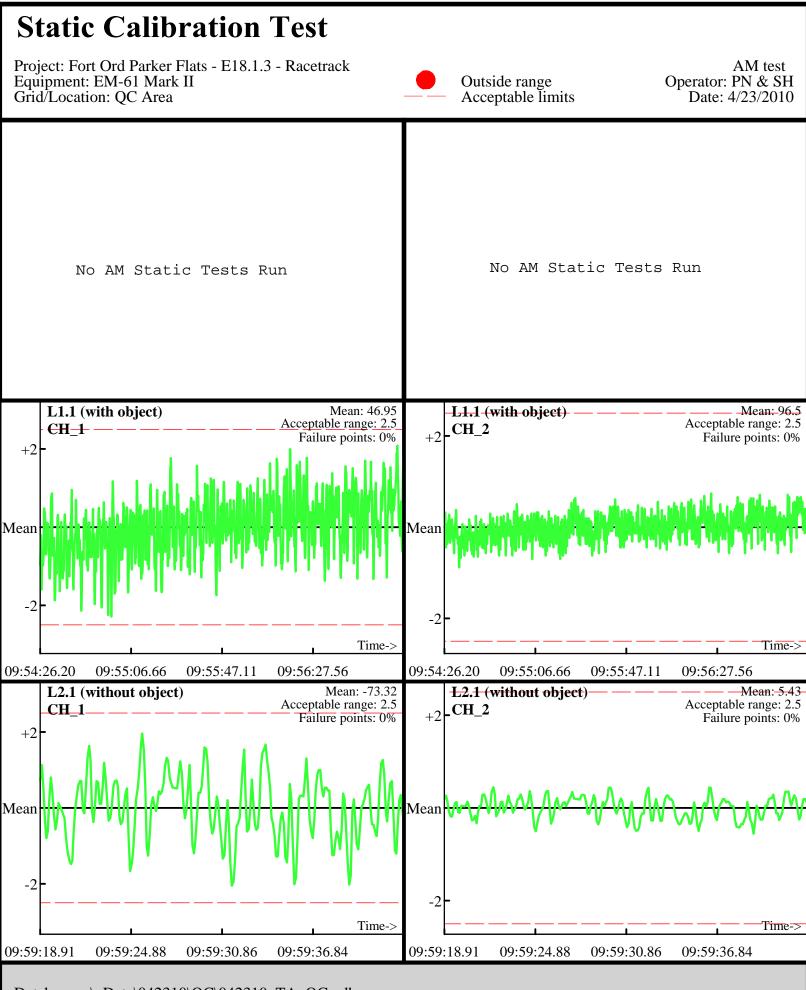

Database: ..\\_Data\042210\QC\042210\_TA\_QC.gdb Line Name: L7.2 L8.2 L9.2

Line Name: L7.2 L8.2 L9.2

Line Name: L1 L1 L2

Line Name: L1 L1 L2

Database: ..\\_Data\042310\QC\042310\_TA\_QC.gdb Line Name: L1.1 L1.1 L2.1

Line Name: L1.1 L1.1 L2.1

Database: ..\\_Data\042310\QC\042310\_TA\_QC.gdb Line Name: L1.2 L1.2 L2.2

Line Name: L1.2 L1.2 L2.2

Database: ..\\_Data\042310\QC\042310\_TA\_QC.gdb Line Name: L7 L8 L9

Database: ..\\_Data\042310\QC\042310\_TA\_QC.gdb Line Name: L7 L8 L9