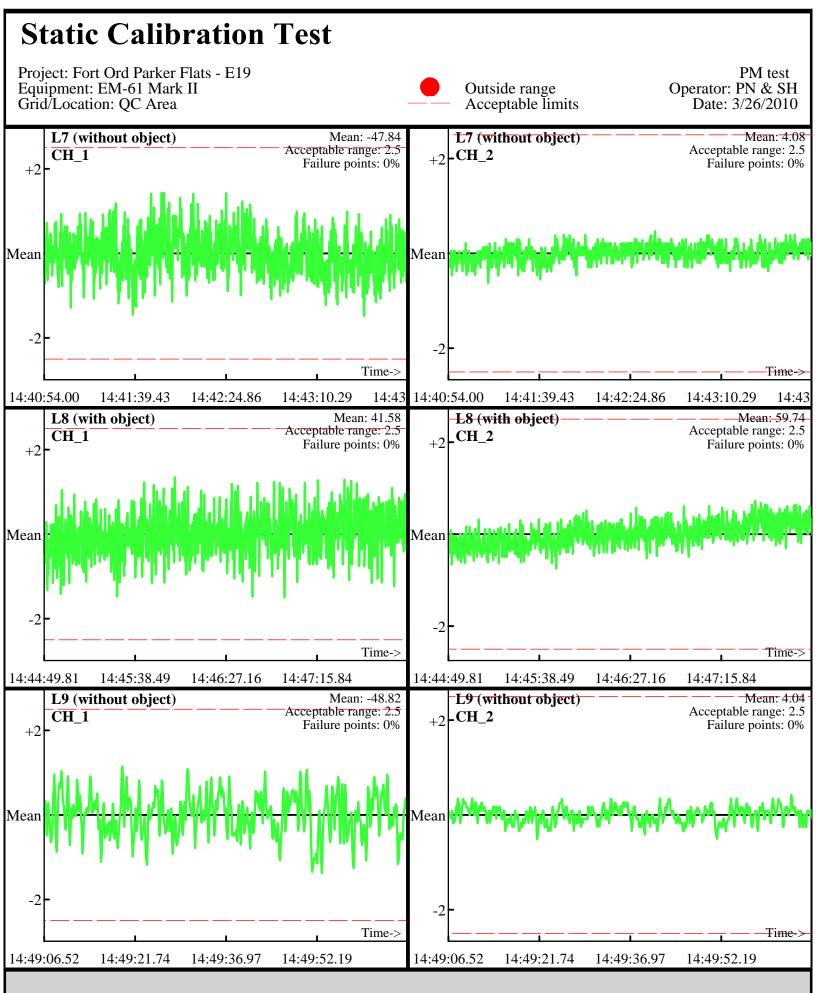

Database: ..\\_Data\032610\QC\032610\_TA\_QC.gdb Line Name: L0.1 L1.1 L2.1

Line Name: L0.1 L1.1 L2.1

Database: ..\\_Data\032610\QC\032610\_TA\_QC.gdb Line Name: L0.2 L1.2 L2.2

Line Name: L0.2 L1.2 L2.2

Database: ..\\_Data\032610\QC\032610\_TA\_QC.gdb Line Name: L7 L8 L9

Database: ..\\_Data\032610\QC\032610\_TA\_QC.gdb Line Name: L7 L8 L9

Database: ..\\_Data\032610\QC\032610\_TA\_QC.gdb Line Name: L7.1 L8.1 L9.1

Line Name: **L**7.1 L8.1 L9.1

Database: ..\\_Data\032610\QC\032610\_TA\_QC.gdb Line Name: L7.2 L8.2 L9.2