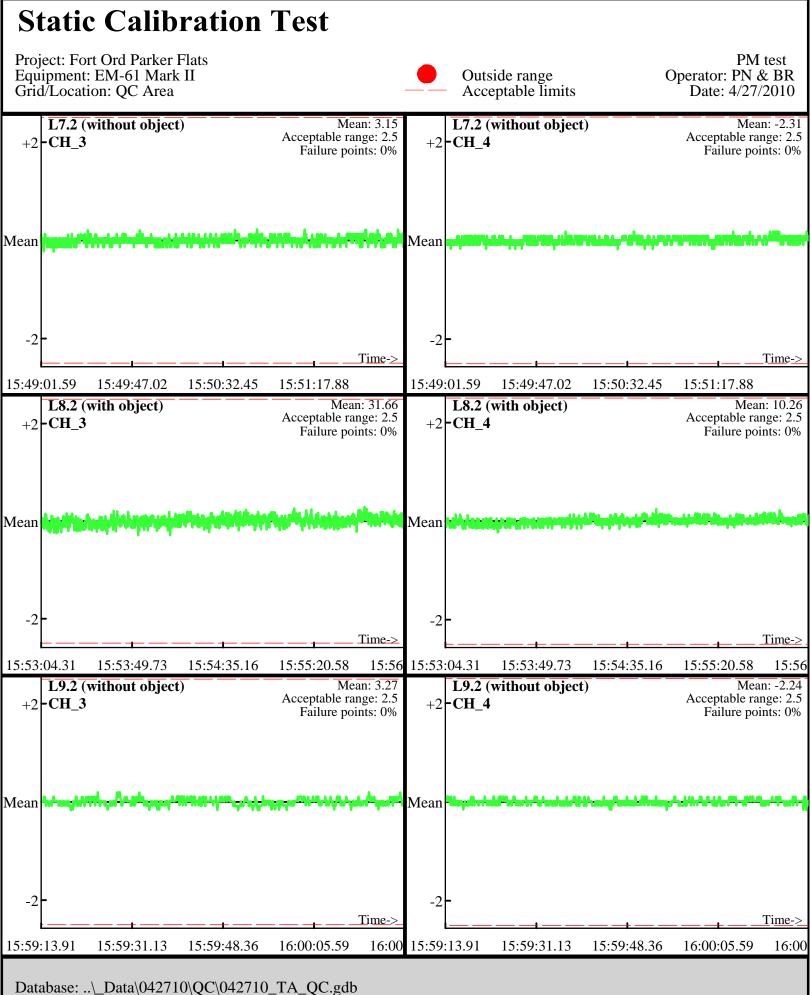

Database: ..\\_Data\042710\QC\042710\_TA\_QC.gdb Line Name: L7.1 L8.1 L9.1

Database: ..\\_Data\042710\QC\042710\_TA\_QC.gdb Line Name: L7.2 L8.2 L9.2

Line Name: L7.2 L8.2 L9.2

Database: ..\\_Data\042810\QC\042810\_TA\_QC.gdb Line Name: L0 L1 L2