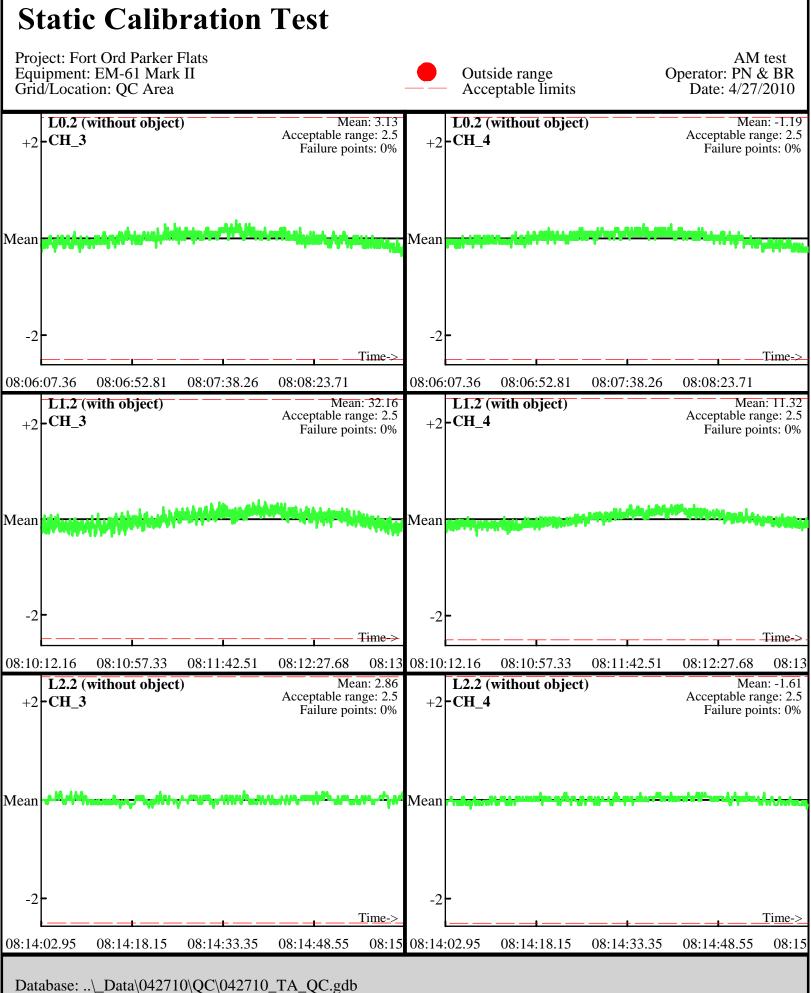

Database: ..\\_Data\042710\QC\042710\_TA\_QC.gdb Line Name: L0 L1 L2

Line Name: L0 L1 L2

Database: ..\\_Data\042710\QC\042710\_TA\_QC.gdb Line Name: L0.1 L1.1 L2.1

Line Name: L0.1 L1.1 L2.1

Database: ..\\_Data\042710\QC\042710\_TA\_QC.gdb Line Name: L0.2 L1.2 L2.2

Line Name: L0.2 L1.2 L2.2

Database: ..\\_Data\042710\QC\042710\_TA\_QC.gdb Line Name: L7 L8 L9

Line Name:  $\overline{L7} L8L9$ 

Database: ..\\_Data\042710\QC\042710\_TA\_QC.gdb Line Name: L7.1 L8.1 L9.1