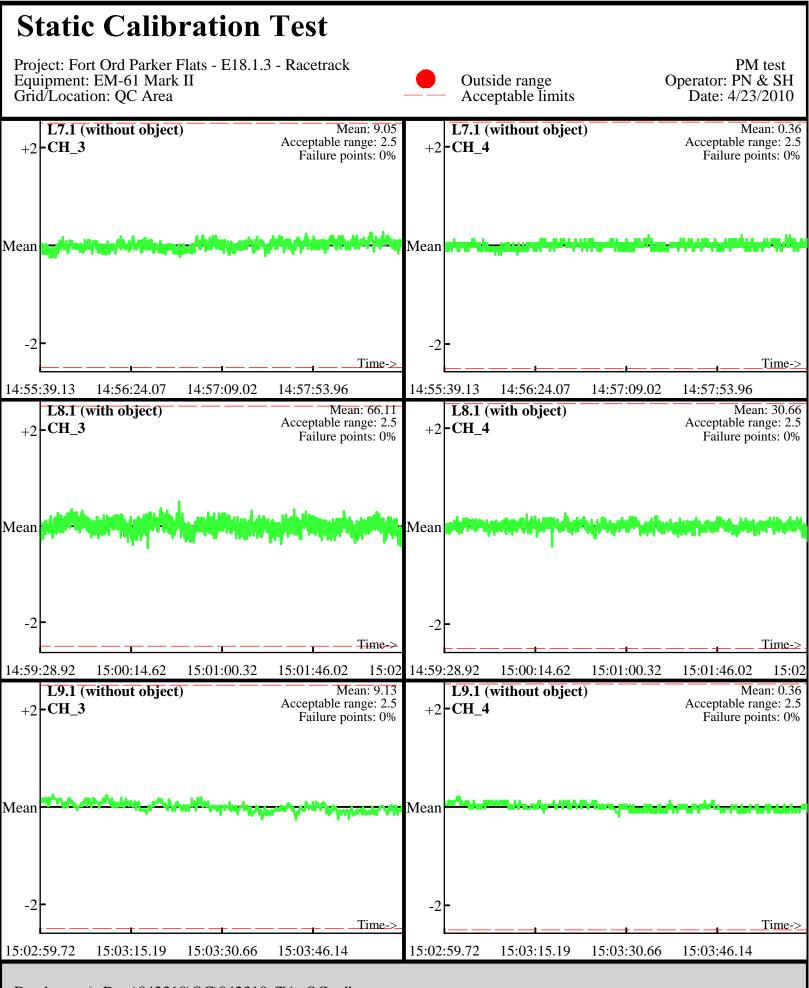

Database: ..\\_Data\042310\QC\042310\_TA\_QC.gdb Line Name: L7.1 L8.1 L9.1

Database: ..\\_Data\042310\QC\042310\_TA\_QC.gdb Line Name: L7.1 L8.1 L9.1

Database: ..\\_Data\042310\QC\042310\_TA\_QC.gdb Line Name: L7.2 L8.2 L9.2