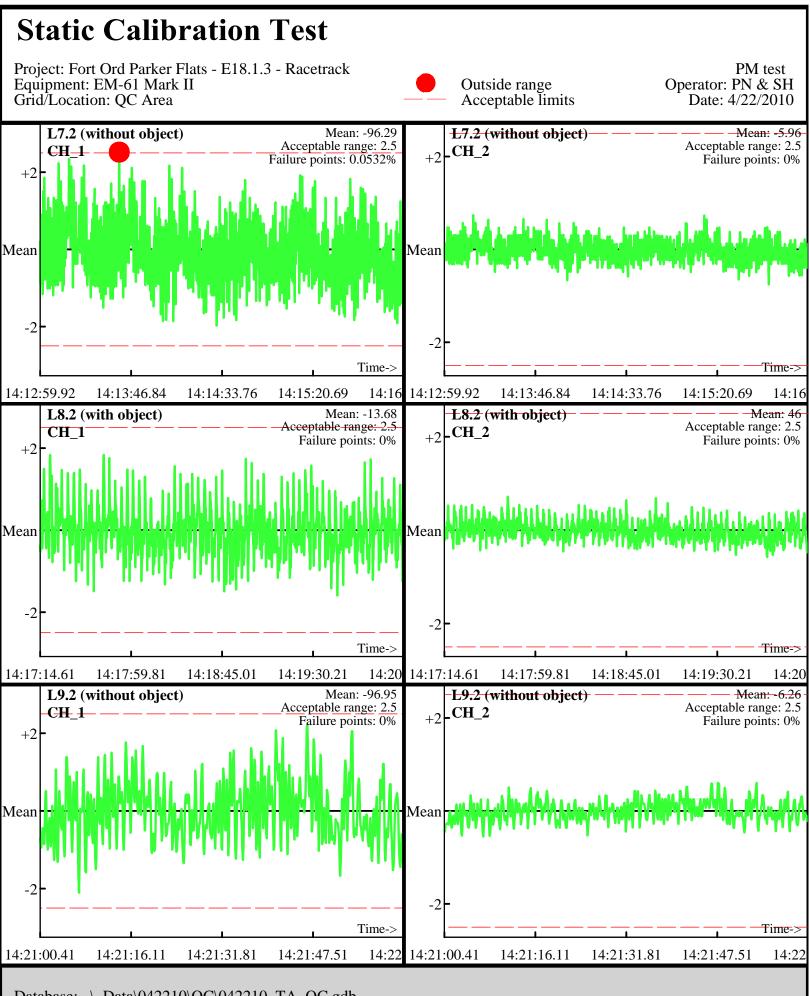

Database: ..\\_Data\042210\QC\042210\_TA\_QC.gdb Line Name: L7.2 L8.2 L9.2

Line Name: L7.2 L8.2 L9.2

Line Name: L1 L1 L2

Line Name: L1 L1 L2

Database: ..\\_Data\042310\QC\042310\_TA\_QC.gdb Line Name: L1.1 L1.1 L2.1