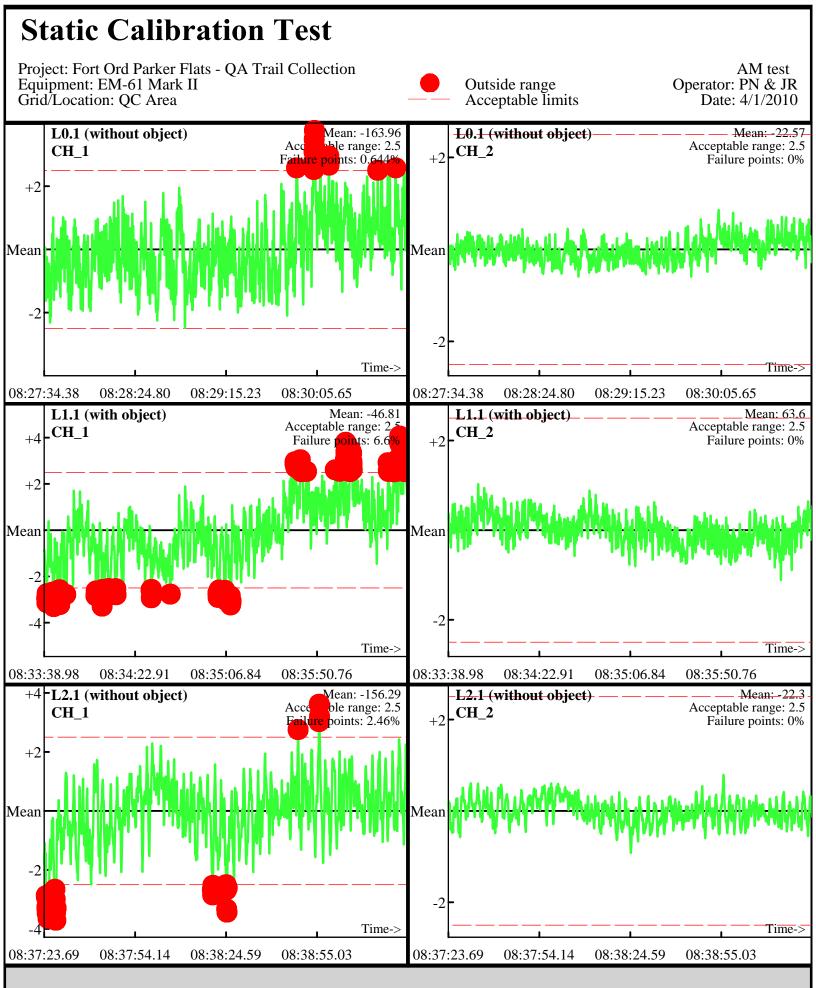

Database: ..\\_Data\040110\QC\040110\_TA\_QC.gdb Line Name: L0.1 L1.1 L2.1

Database: ..\\_Data\040110\QC\040110\_TA\_QC.gdb Line Name: L0.1 L1.1 L2.1

Database: ..\\_Data\040110\QC\040110\_TA\_QC.gdb Line Name: L0.2 L1.2 L2.2