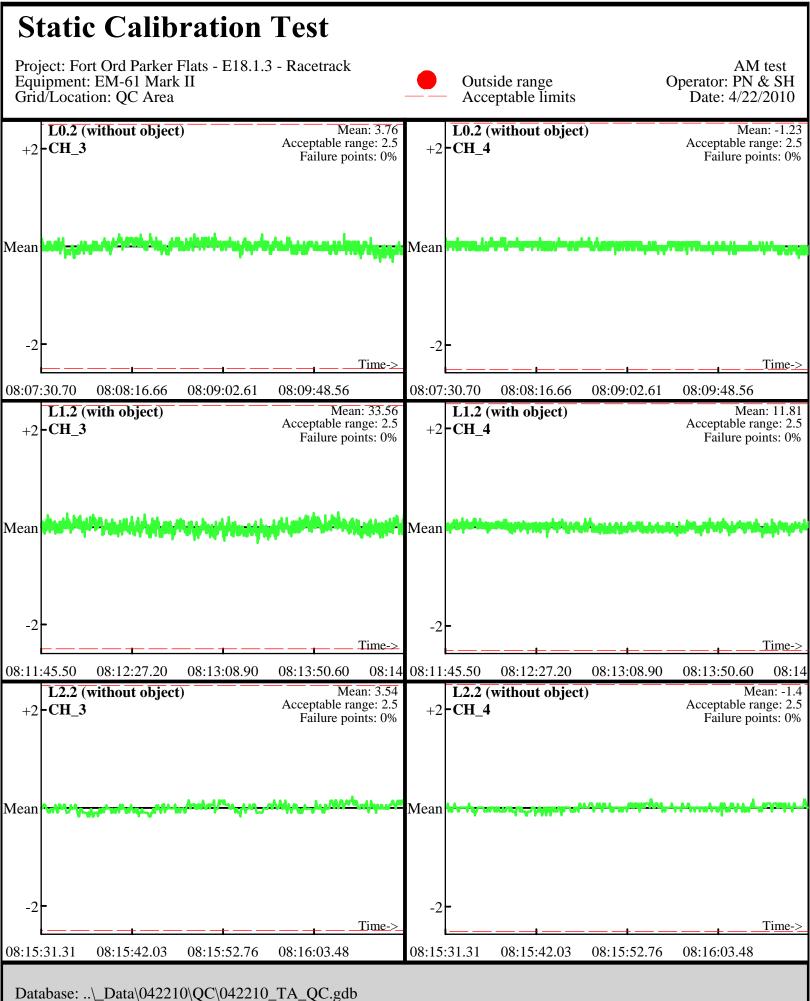

Line Name: L8.2 L9.2 L10.2

Line Name: L0 L1 L2

Line Name: L0 L1 L2

Database: ..\\_Data\042210\QC\042210\_TA\_QC.gdb Line Name: L0.1 L1.1 L2.1

Line Name: L0.1 L1.1 L2.1

Database: ..\\_Data\042210\QC\042210\_TA\_QC.gdb Line Name: L0.2 L1.2 L2.2

Line Name: L0.2 L1.2 L2.2

Database: ..\\_Data\042210\QC\042210\_TA\_QC.gdb Line Name: L7 L8 L9

Line Name: L7 L8 L9

Database: ..\\_Data\042210\QC\042210\_TA\_QC.gdb Line Name: L7.1 L8.1 L9.1

Line Name: L7.1 L8.1 L9.1