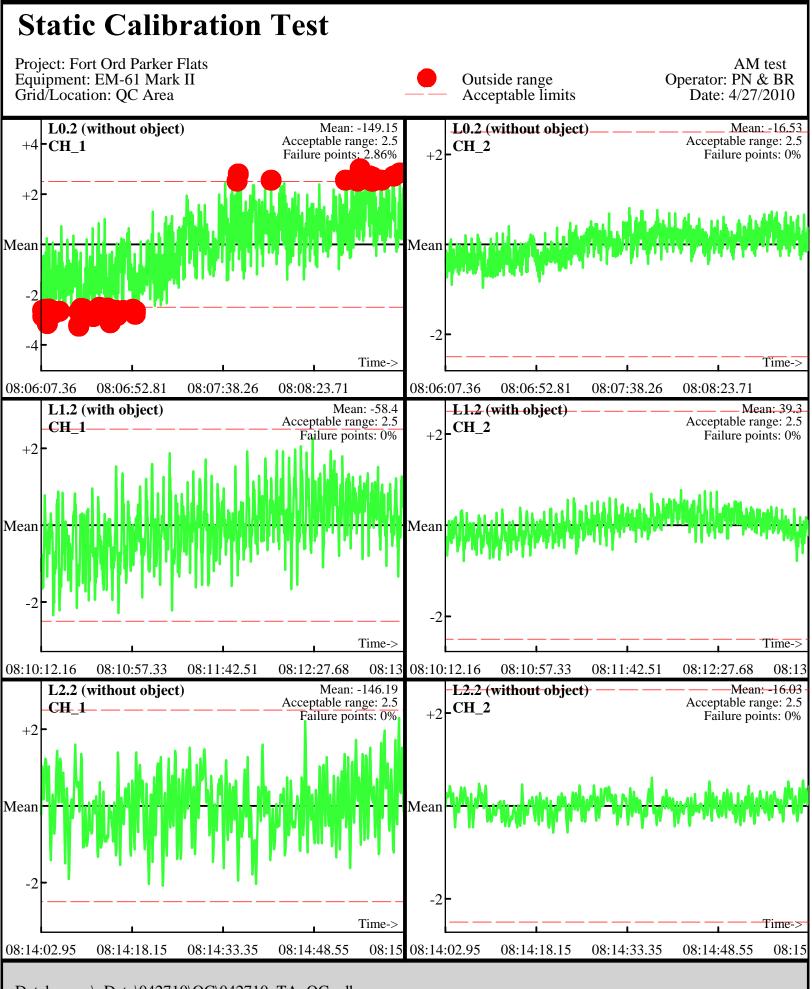

Database: ..\\_Data\042710\QC\042710\_TA\_QC.gdb Line Name: L0 L1 L2

Line Name: L0 L1 L2

Database: ..\\_Data\042710\QC\042710\_TA\_QC.gdb Line Name: L0.1 L1.1 L2.1

Line Name: L0.1 L1.1 L2.1

Database: ..\\_Data\042710\QC\042710\_TA\_QC.gdb Line Name: L0.2 L1.2 L2.2

Line Name: L0.2 L1.2 L2.2

Database: ..\\_Data\042710\QC\042710\_TA\_QC.gdb Line Name: L7 L8 L9

Line Name:  $\overline{L7} L8L9$ 

Database: ..\\_Data\042710\QC\042710\_TA\_QC.gdb Line Name: L7.1 L8.1 L9.1