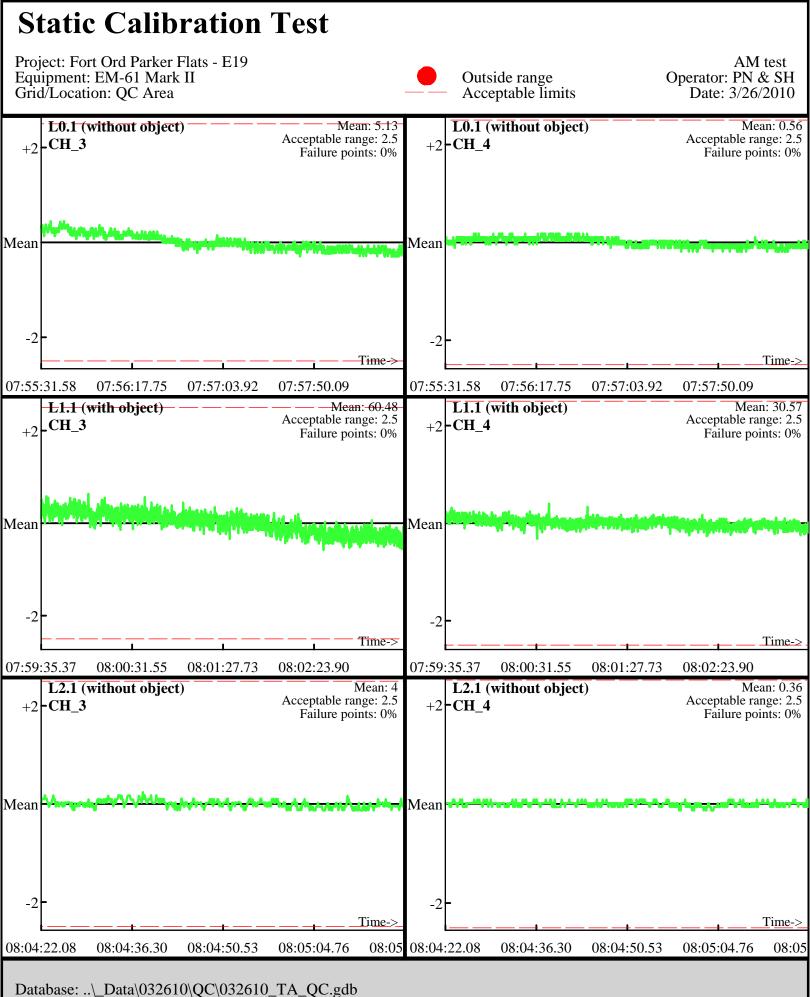

Database: ..\\_Data\032610\QC\032610\_TA\_QC.gdb Line Name: L0.1 L1.1 L2.1

Line Name: L0.1 L1.1 L2.1

Database: ..\\_Data\032610\QC\032610\_TA\_QC.gdb Line Name: L0.2 L1.2 L2.2

Line Name: L0.2 L1.2 L2.2

Database: ..\\_Data\032610\QC\032610\_TA\_QC.gdb Line Name: L7 L8 L9