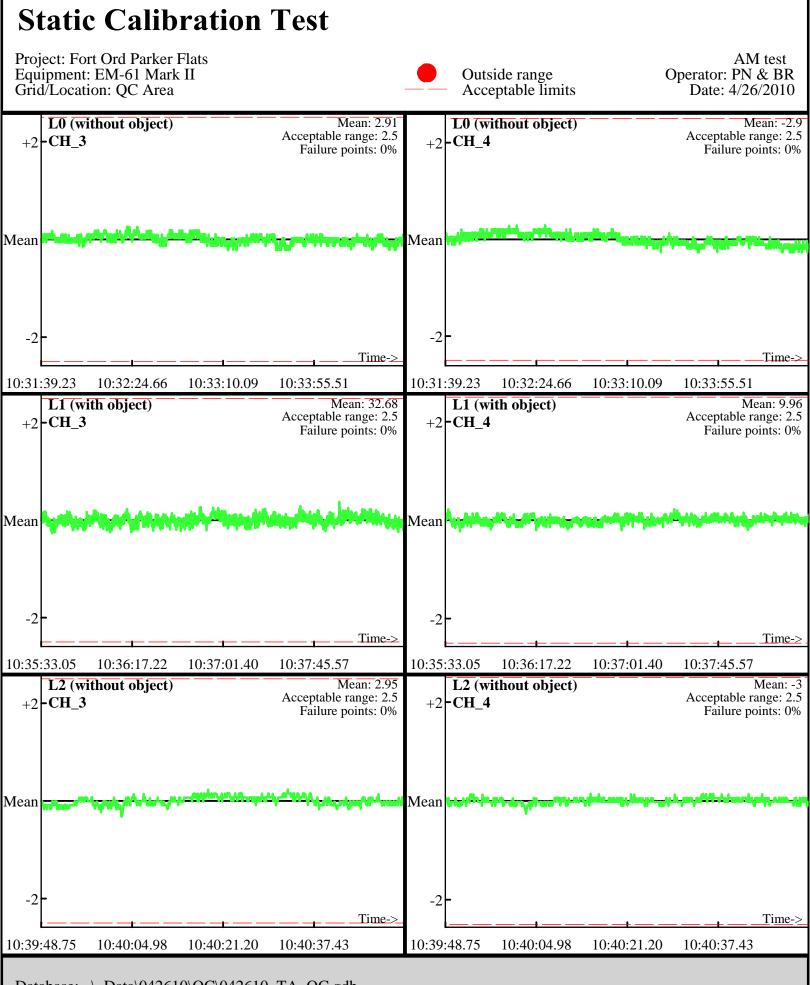

Database: ..\\_Data\042610\QC\042610\_TA\_QC.gdb Line Name: L7 L8 L8

Database: ..\\_Data\042610\QC\042610\_TA\_QC.gdb Line Name: L7 L8 L8

Database: ..\\_Data\042610\QC\042610\_TA\_QC.gdb Line Name: L7.1 L8.1 L8.1

Database: ..\\_Data\042610\QC\042610\_TA\_QC.gdb Line Name: L7.1 L8.1 L8.1

Database: ..\\_Data\042610\QC\042610\_TA\_QC.gdb Line Name: L7.2 L8.2 L8.2

Database: ..\\_Data\042610\QC\042610\_TA\_QC.gdb Line Name: L7.2 L8.2 L8.2