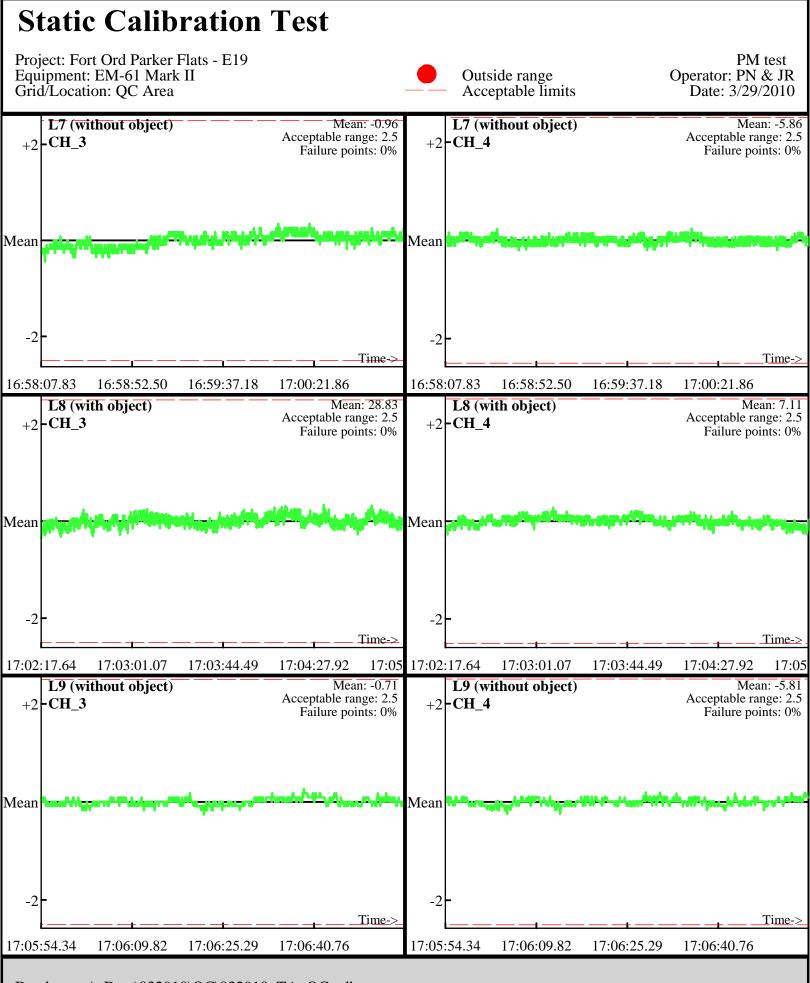

Database: ..\\_Data\032610\QC\032610\_TA\_QC.gdb Line Name: L7 L8 L9

Database: ..\\_Data\032610\QC\032610\_TA\_QC.gdb Line Name: L7.1 L8.1 L9.1

Line Name: **L**7.1 L8.1 L9.1

Database: ..\\_Data\032610\QC\032610\_TA\_QC.gdb Line Name: L7.2 L8.2 L9.2