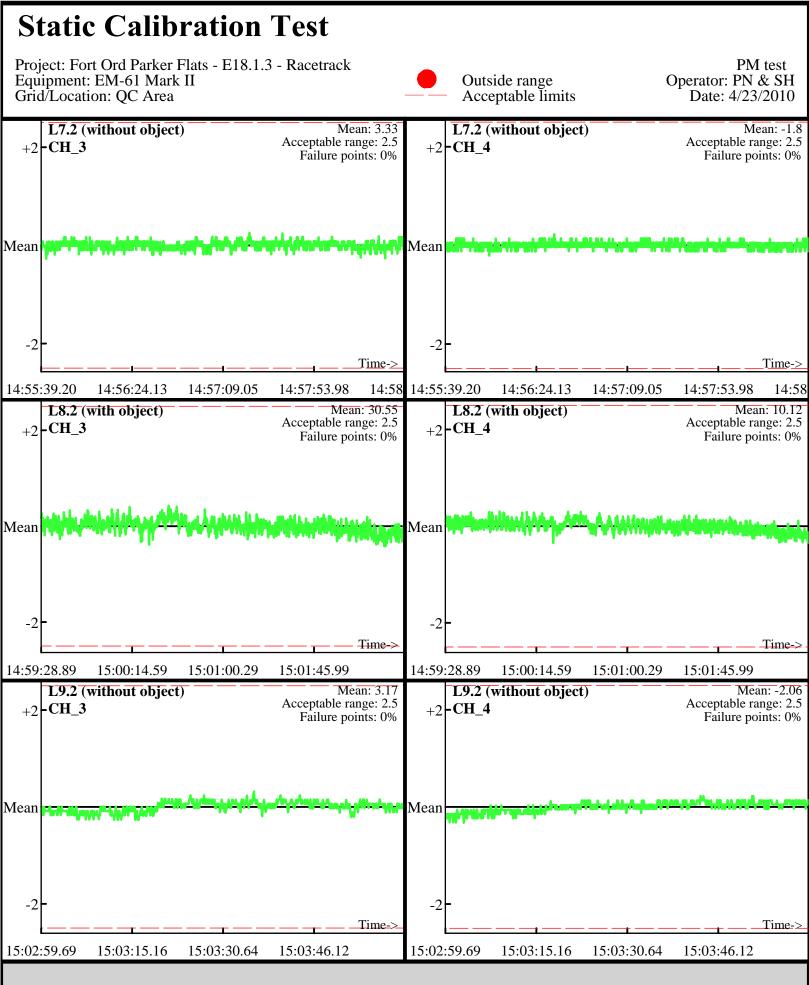

Database: ..\\_Data\032610\QC\032610\_TA\_QC.gdb Line Name: L7 L8 L9

Database: ..\\_Data\032610\QC\032610\_TA\_QC.gdb Line Name: L7.1 L8.1 L9.1

Line Name: **L**7.1 L8.1 L9.1

Database: ..\\_Data\032610\QC\032610\_TA\_QC.gdb Line Name: L7.2 L8.2 L9.2

Database: ..\\_Data\032610\QC\032610\_TA\_QC.gdb Line Name: L7.2 L8.2 L9.2

Database: ..\\_Data\032910\QC\032910\_TA\_QC.gdb Line Name: L0 L1 L2

Database: ..\\_Data\032910\QC\032910\_TA\_QC.gdb Line Name: L0 L1 L2