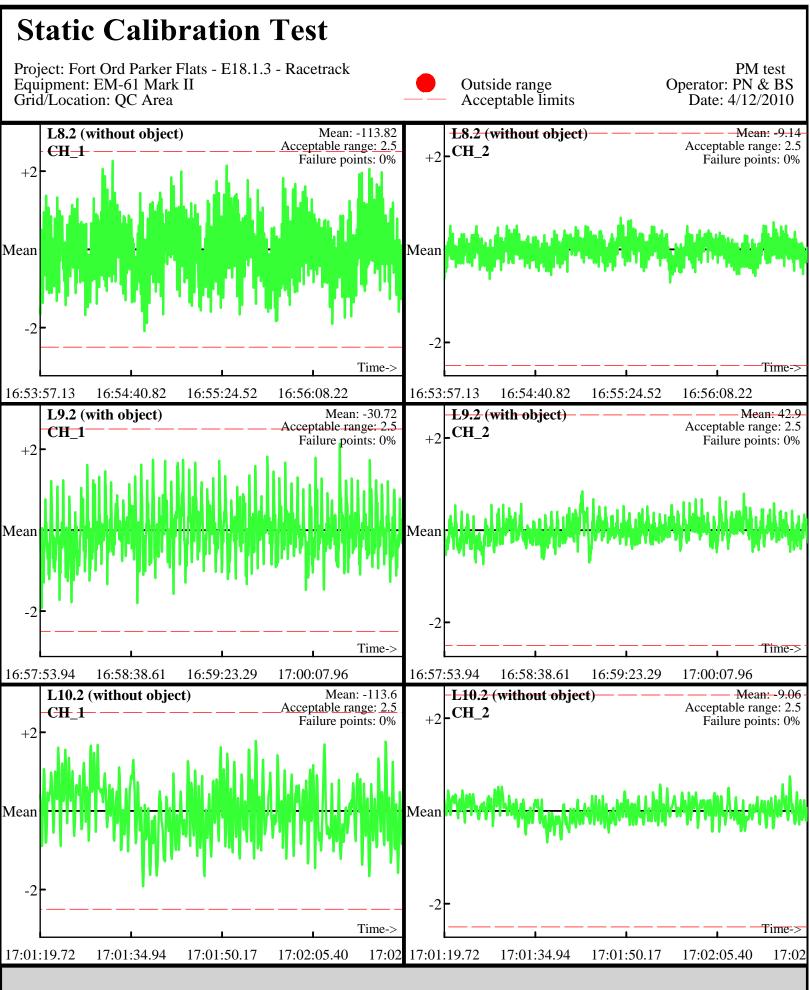

Database: ..\\_Data\041210\QC\041210\_TA\_QC.gdb Line Name: L8 L9 L10

Line Name: L8 L9 L10

Database: ..\\_Data\041210\QC\041210\_TA\_QC.gdb Line Name: L8.1 L9.1 L10.1

Line Name: L8.1 L9.1 L10.1

Database: ..\\_Data\041210\QC\041210\_TA\_QC.gdb Line Name: L8.2 L9.2 L10.2