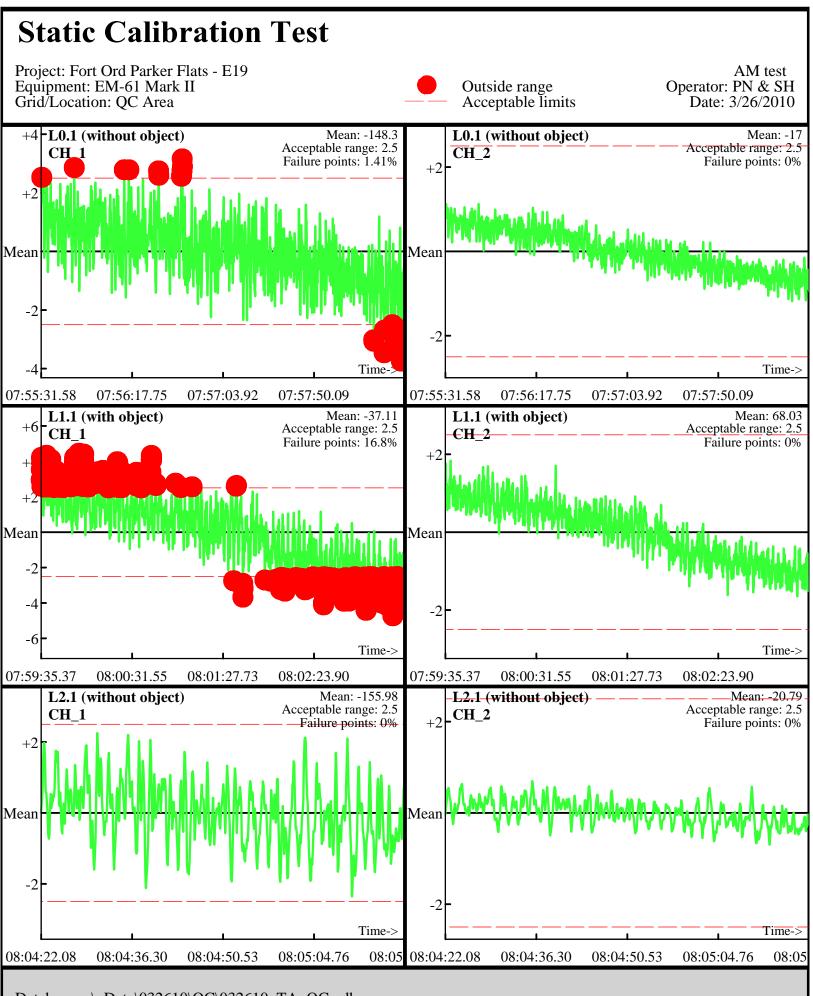

Database: ..\\_Data\032610\QC\032610\_TA\_QC.gdb Line Name: L0.1 L1.1 L2.1

Line Name: L0.1 L1.1 L2.1

Database: ..\\_Data\032610\QC\032610\_TA\_QC.gdb Line Name: L0.2 L1.2 L2.2

Line Name: L0.2 L1.2 L2.2

Database: ..\\_Data\032610\QC\032610\_TA\_QC.gdb Line Name: L7 L8 L9