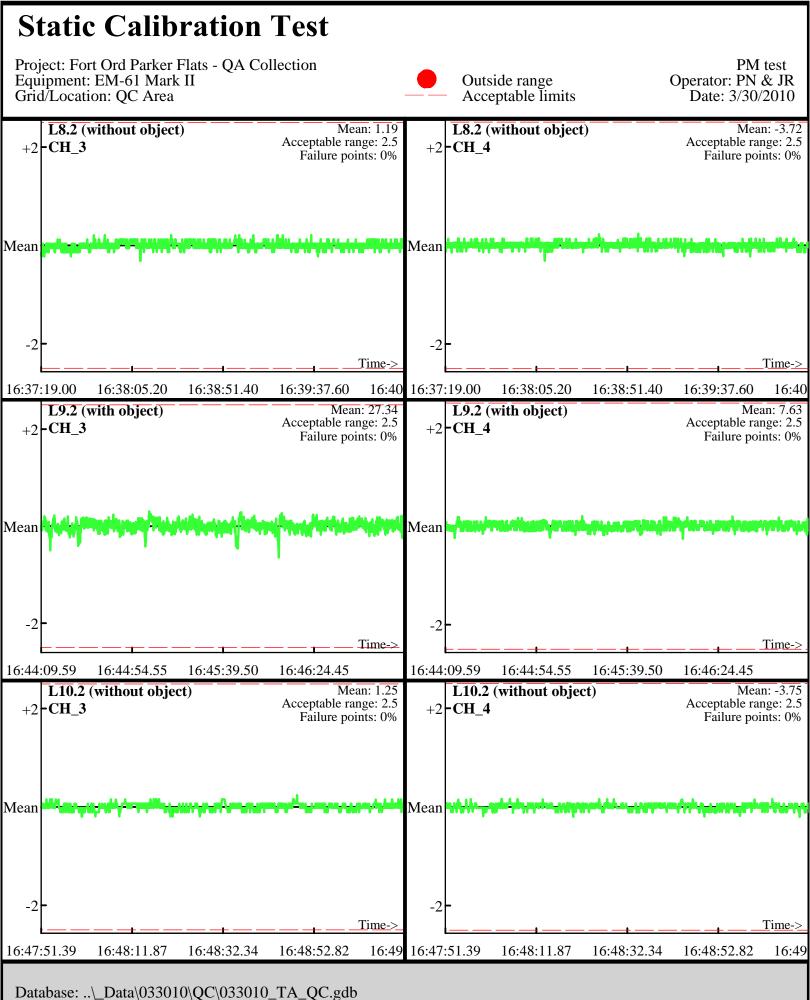

Database: ..\\_Data\033010\QC\033010\_TA\_QC.gdb Line Name: L8.2 L9.2 L10.2

Line Name: L8.2 L9.2 L10.2

Database: ..\\_Data\040110\QC\040110\_TA\_QC.gdb Line Name: L0 L1 L2

Database: ..\\_Data\040110\QC\040110\_TA\_QC.gdb Line Name: L0 L1 L2