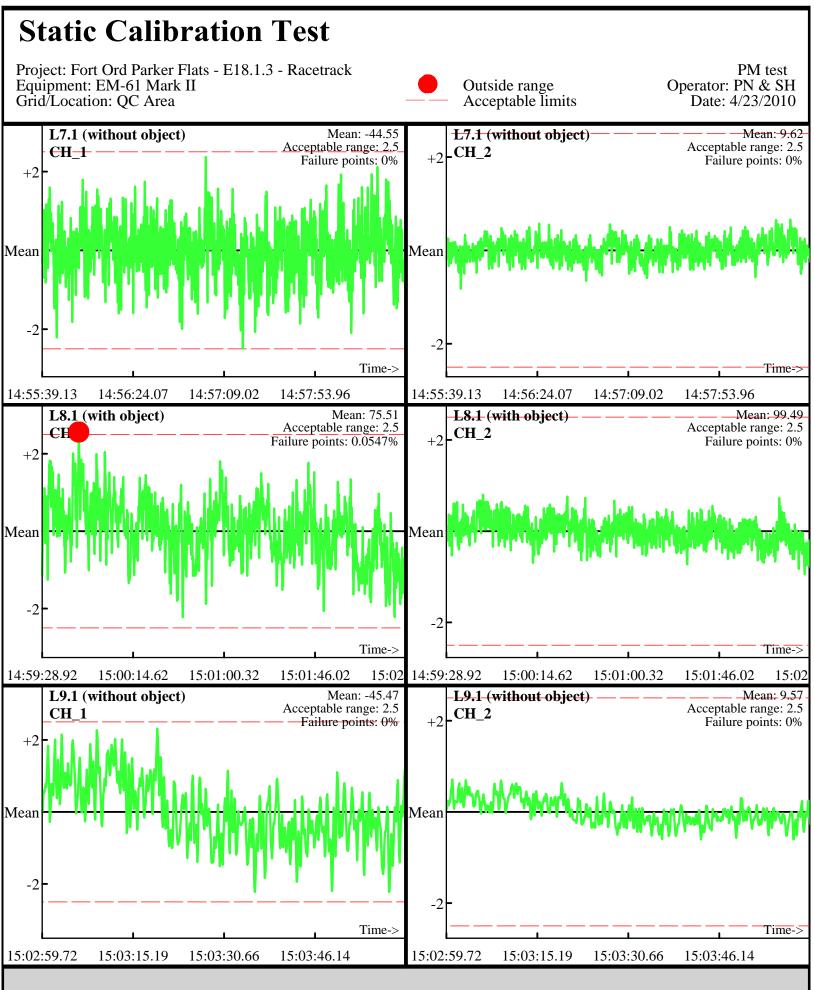

Database: ..\\_Data\042310\QC\042310\_TA\_QC.gdb Line Name: L7.1 L8.1 L9.1

Database: ..\\_Data\042310\QC\042310\_TA\_QC.gdb Line Name: L7.1 L8.1 L9.1

Database: ..\\_Data\042310\QC\042310\_TA\_QC.gdb Line Name: L7.2 L8.2 L9.2