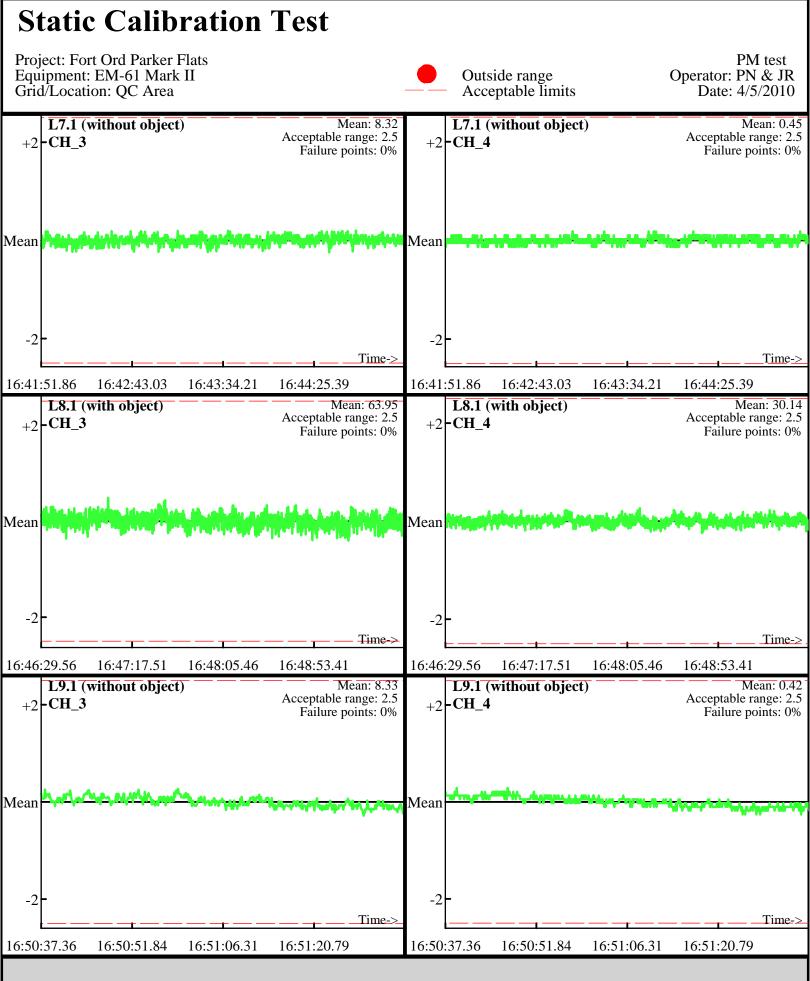

Database: ..\\_Data\040210\QC\040210\_TA\_QC.gdb Line Name: L7.2 L8.2 L9.2

Database: ..\\_Data\040510\QC\040510\_TA\_QC.gdb Line Name: L0 L1 L2

Database: ..\\_Data\040510\QC\040510\_TA\_QC.gdb Line Name: L0 L1 L2

Database: ..\\_Data\040510\QC\040510\_TA\_QC.gdb Line Name: L0.1 L1.1 L2.1

Line Name: L0.1 L1.1 L2.1

Line Name: L0.2 L1.2 L2.2

Line Name: L0.2 L1.2 L2.2

Database: ..\\_Data\040510\QC\040510\_TA\_QC.gdb Line Name: L7 L8 L9

Database: ..\\_Data\040510\QC\040510\_TA\_QC.gdb Line Name: L7 L8 L9

Database: ..\\_Data\040510\QC\040510\_TA\_QC.gdb Line Name: L7.1 L8.1 L9.1

Database: ..\\_Data\040510\QC\040510\_TA\_QC.gdb Line Name: L7.1 L8.1 L9.1