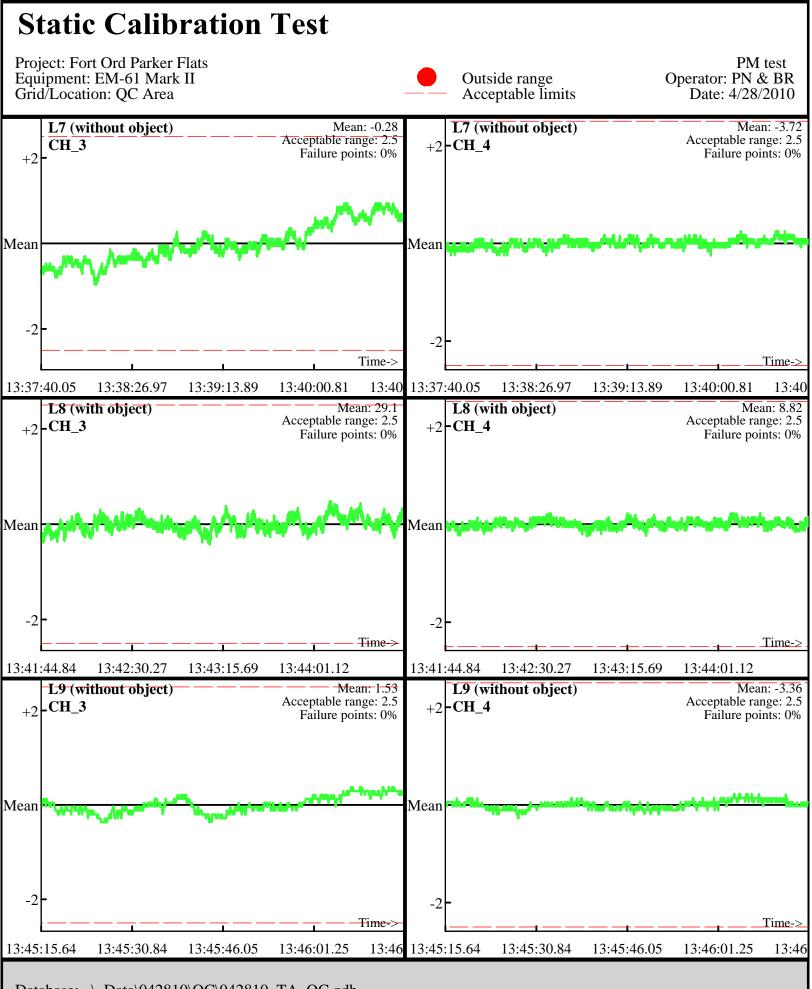

Line Name: L0.2 L1.2 L2.2

Database: ..\\_Data\042810\QC\042810\_TA\_QC.gdb Line Name: L7 L8 L9

Database: ..\\_Data\042810\QC\042810\_TA\_QC.gdb Line Name: L7 L8 L9

Database: ..\\_Data\042810\QC\042810\_TA\_QC.gdb Line Name: L7.1 L8.1 L9.1