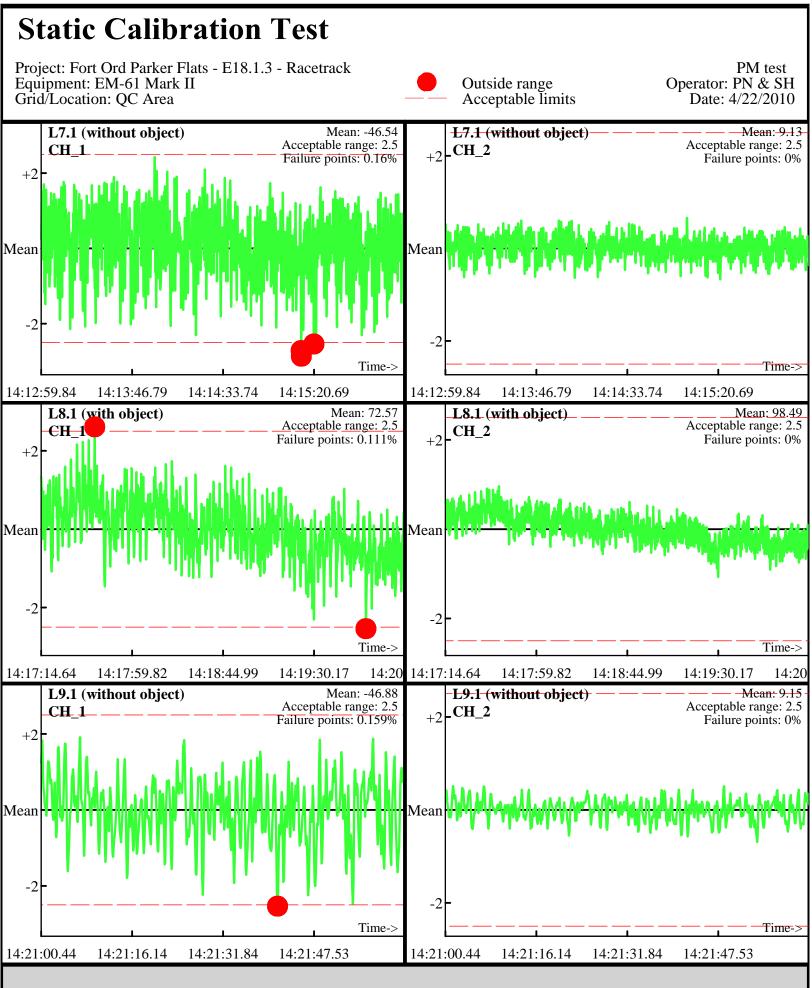

Line Name: L0.2 L1.2 L2.2

Database: ..\\_Data\042210\QC\042210\_TA\_QC.gdb Line Name: L7 L8 L9

Line Name: L7 L8 L9

Database: ..\\_Data\042210\QC\042210\_TA\_QC.gdb Line Name: L7.1 L8.1 L9.1

Line Name: L7.1 L8.1 L9.1