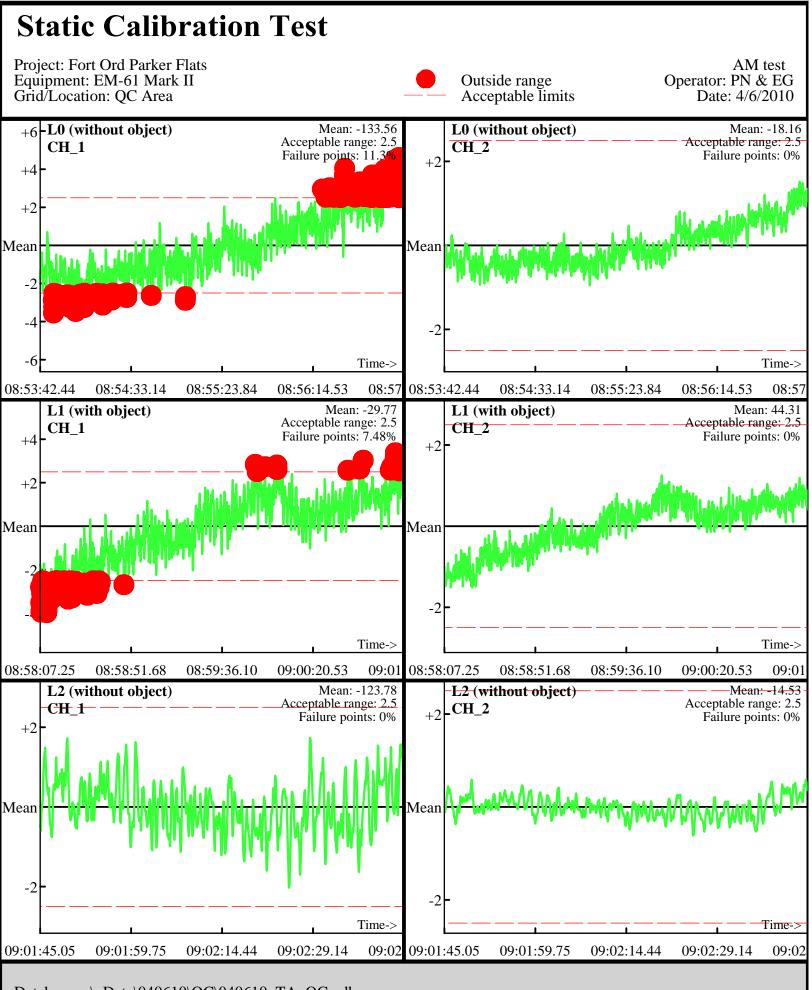

Database: ..\\_Data\040510\QC\040510\_TA\_QC.gdb Line Name: L7.2 L8.2 L9.2

Database: ..\\_Data\040510\QC\040510\_TA\_QC.gdb Line Name: L7.2 L8.2 L9.2

Database: ..\\_Data\040610\QC\040610\_TA\_QC.gdb Line Name: L0 L1 L2

Line Name:  $\overline{L}0 L1 L2$ 

Line Name: L0.1 L1.1 L2.1

Line Name: L0.1 L1.1 L2.1

Database: ..\\_Data\040610\QC\040610\_TA\_QC.gdb Line Name: L0.2 L1.2 L2.2

Line Name: L0.2 L1.2 L2.2

Database: ..\\_Data\041210\QC\041210\_TA\_QC.gdb Line Name: L0 L1 L2