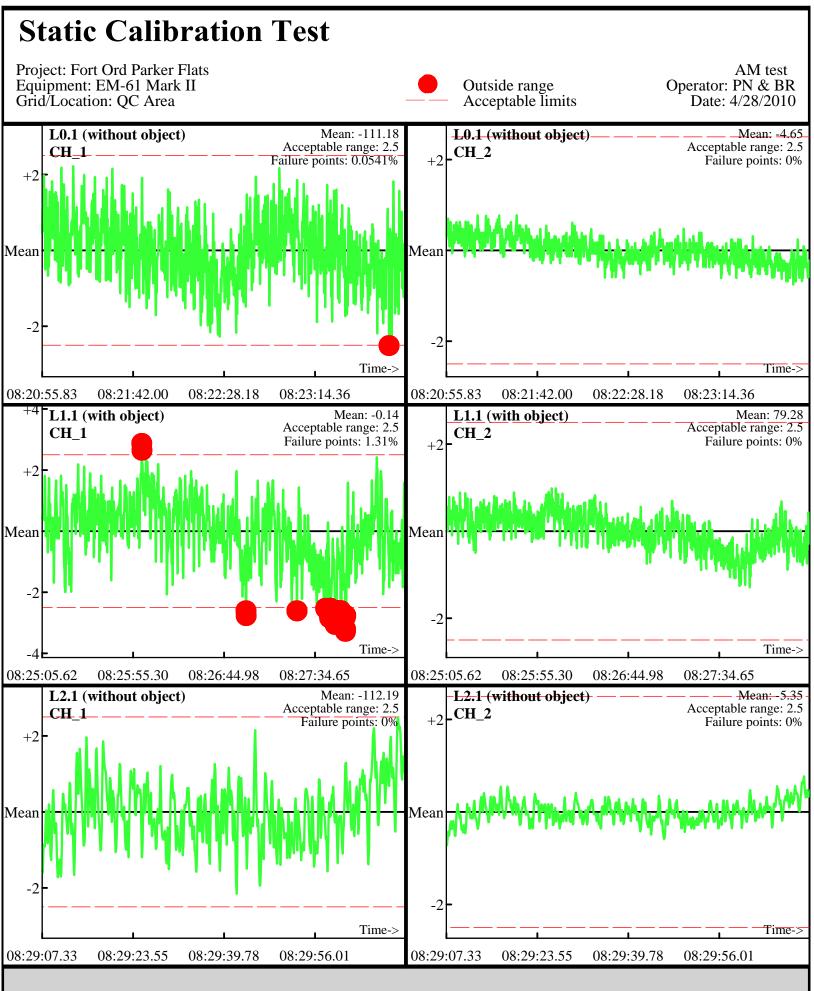

Database: ..\\_Data\042710\QC\042710\_TA\_QC.gdb Line Name: L0 L1 L2

Line Name: L0 L1 L2

Database: ..\\_Data\042710\QC\042710\_TA\_QC.gdb Line Name: L0.1 L1.1 L2.1

Line Name: L0.1 L1.1 L2.1

Database: ..\\_Data\042710\QC\042710\_TA\_QC.gdb Line Name: L0.2 L1.2 L2.2