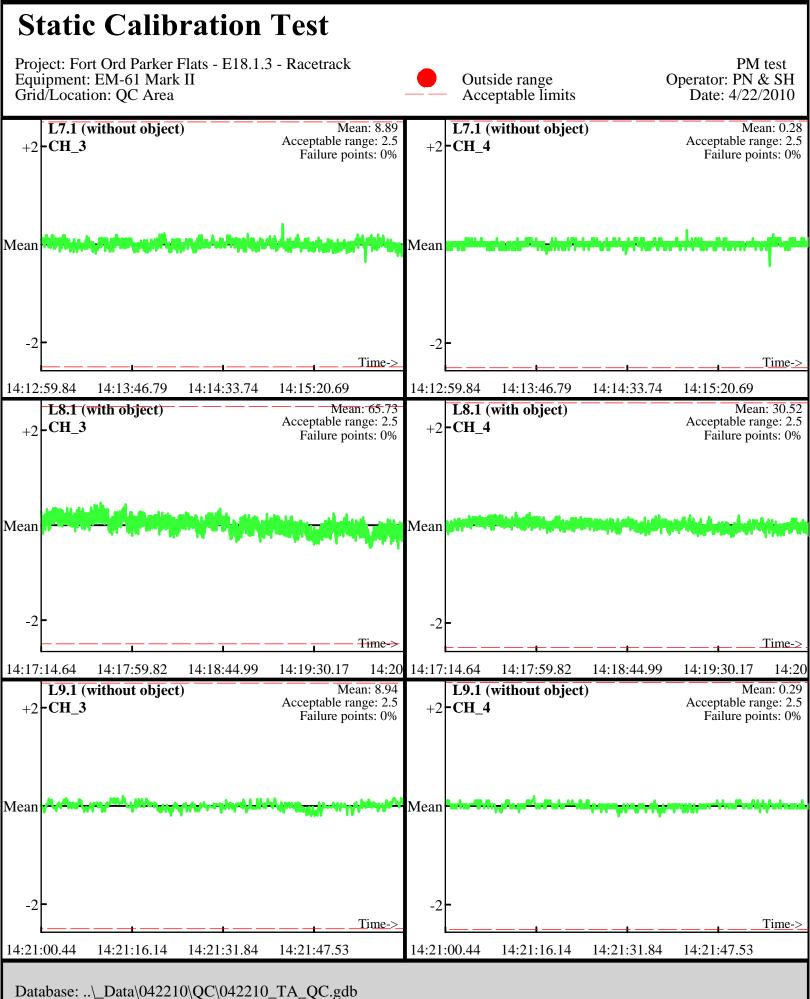

Line Name: L0.2 L1.2 L2.2

Database: ..\\_Data\042210\QC\042210\_TA\_QC.gdb Line Name: L7 L8 L9

Line Name: L7 L8 L9

Database: ..\\_Data\042210\QC\042210\_TA\_QC.gdb Line Name: L7.1 L8.1 L9.1

Line Name: L7.1 L8.1 L9.1