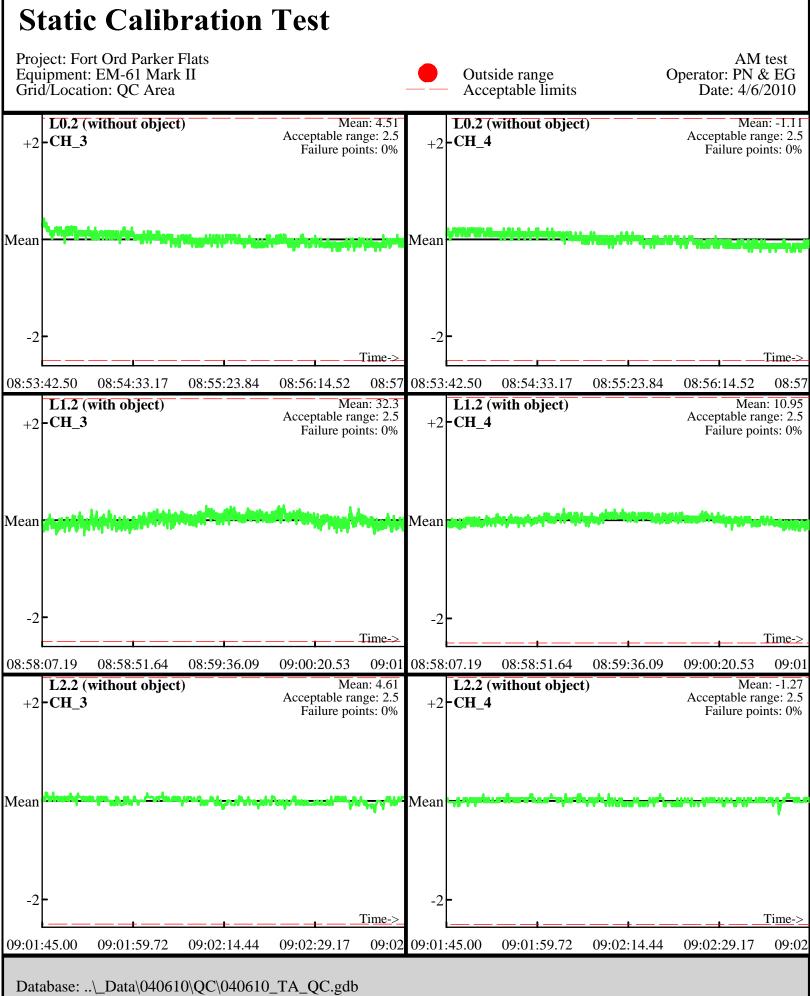

Database: ..\\_Data\040510\QC\040510\_TA\_QC.gdb Line Name: L7.2 L8.2 L9.2

Database: ..\\_Data\040510\QC\040510\_TA\_QC.gdb Line Name: L7.2 L8.2 L9.2

Database: ..\\_Data\040610\QC\040610\_TA\_QC.gdb Line Name: L0 L1 L2

Line Name:  $\overline{L}0 L1 L2$ 

Line Name: L0.1 L1.1 L2.1

Line Name: L0.1 L1.1 L2.1

Database: ..\\_Data\040610\QC\040610\_TA\_QC.gdb Line Name: L0.2 L1.2 L2.2

Line Name: L0.2 L1.2 L2.2

Database: ..\\_Data\041210\QC\041210\_TA\_QC.gdb Line Name: L0 L1 L2