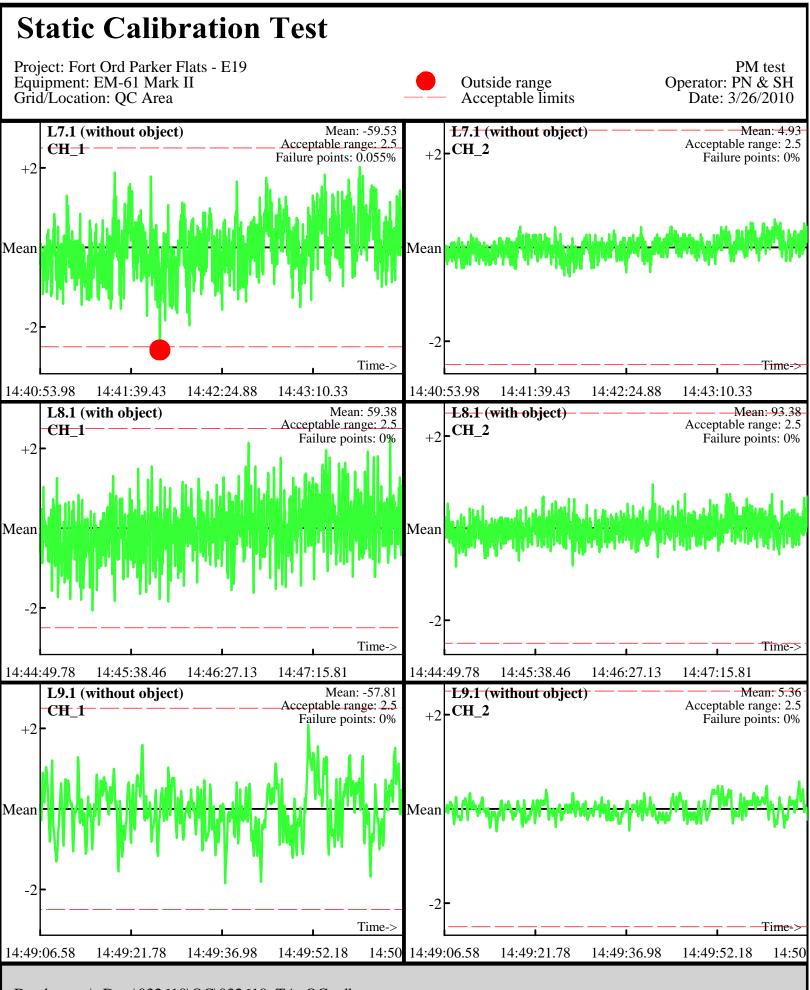

Database: ..\\_Data\032610\QC\032610\_TA\_QC.gdb Line Name: L7 L8 L9

Database: ..\\_Data\032610\QC\032610\_TA\_QC.gdb Line Name: L7.1 L8.1 L9.1

Line Name: **L**7.1 L8.1 L9.1

Database: ..\\_Data\032610\QC\032610\_TA\_QC.gdb Line Name: L7.2 L8.2 L9.2