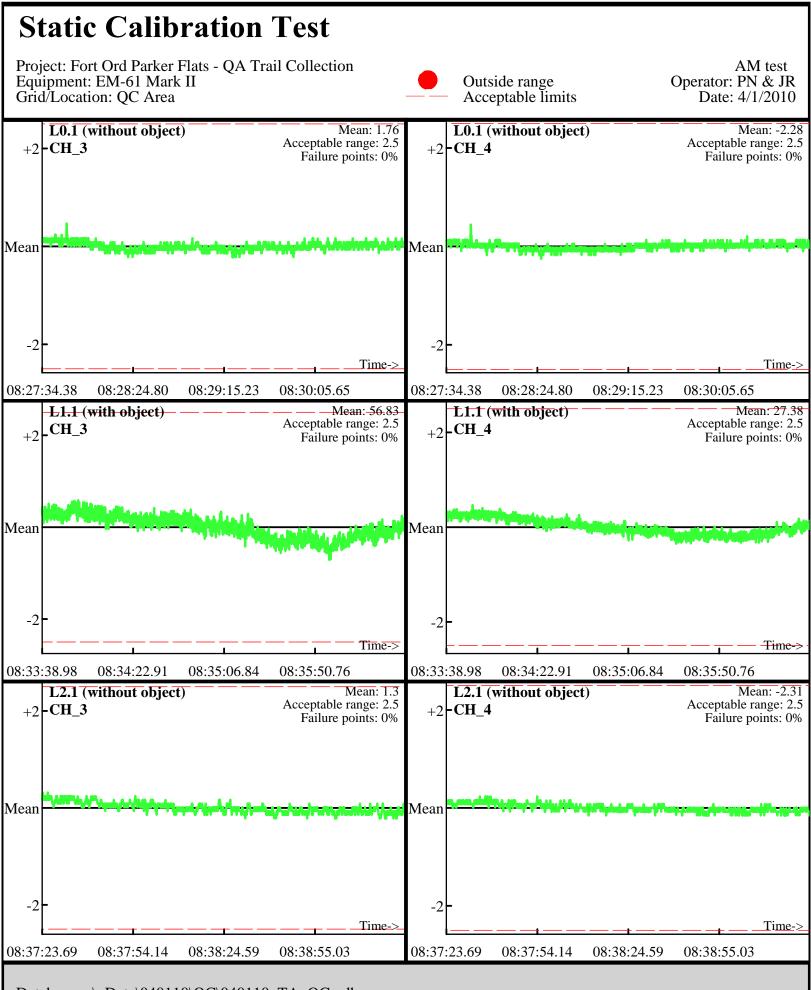

Database: ..\\_Data\040110\QC\040110\_TA\_QC.gdb Line Name: L0.1 L1.1 L2.1

Database: ..\\_Data\040110\QC\040110\_TA\_QC.gdb Line Name: L0.1 L1.1 L2.1

Database: ..\\_Data\040110\QC\040110\_TA\_QC.gdb Line Name: L0.2 L1.2 L2.2