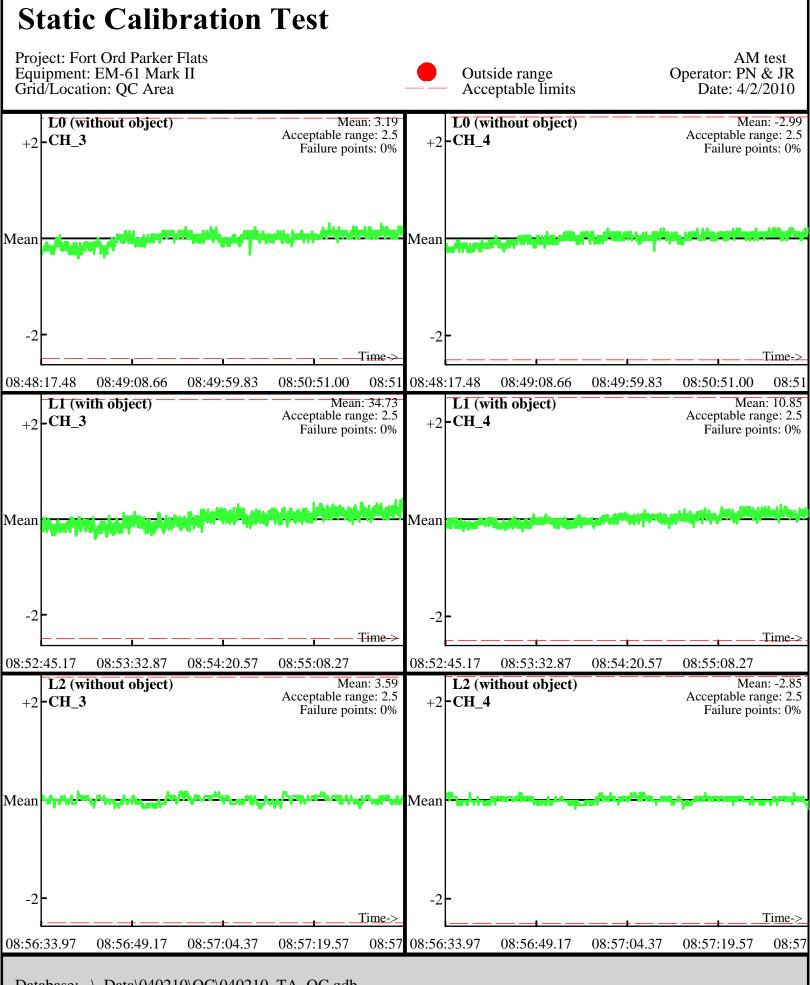

Database: ..\\_Data\040110\QC\040110\_TA\_QC.gdb Line Name: L7.2 L8.2 L9.2

Database: ..\\_Data\040210\QC\040210\_TA\_QC.gdb Line Name: L0 L1 L2

Database: ..\\_Data\040210\QC\040210\_TA\_QC.gdb Line Name: L0 L1 L2