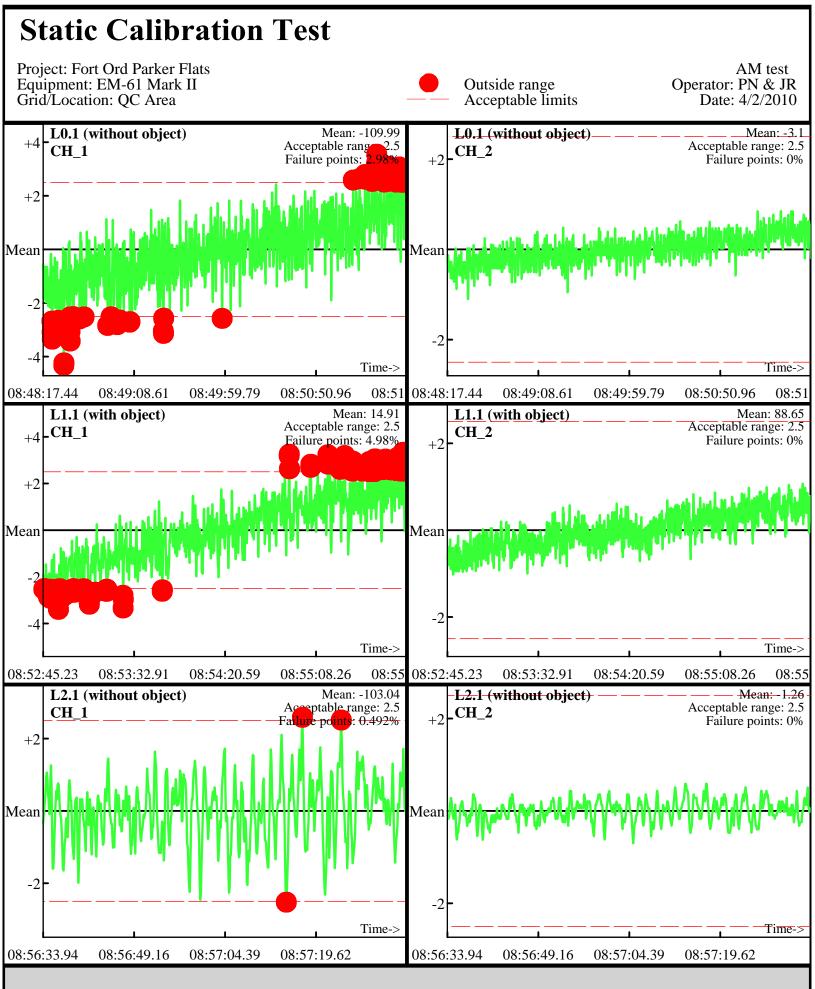

Database: ..\\_Data\040110\QC\040110\_TA\_QC.gdb Line Name: L7.2 L8.2 L9.2

Database: ..\\_Data\040210\QC\040210\_TA\_QC.gdb Line Name: L0 L1 L2

Database: ..\\_Data\040210\QC\040210\_TA\_QC.gdb Line Name: L0 L1 L2