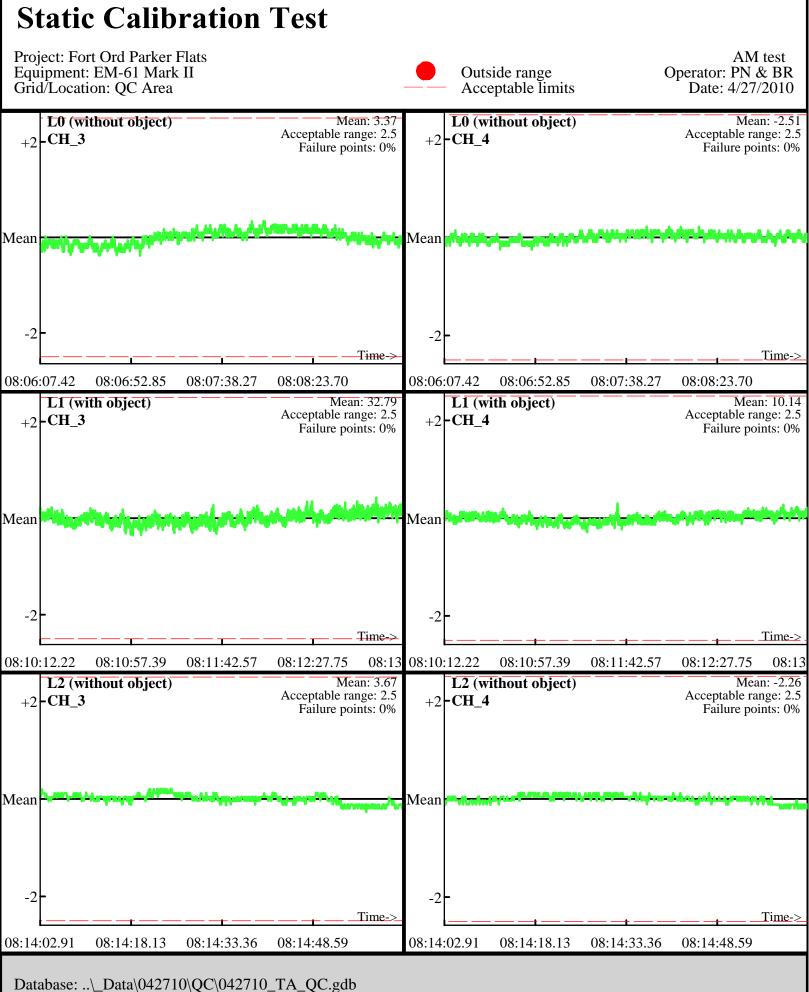

Database: ..\\_Data\042710\QC\042710\_TA\_QC.gdb Line Name: L0 L1 L2

Line Name: L0 L1 L2

Database: ..\\_Data\042710\QC\042710\_TA\_QC.gdb Line Name: L0.1 L1.1 L2.1

Line Name: L0.1 L1.1 L2.1

Database: ..\\_Data\042710\QC\042710\_TA\_QC.gdb Line Name: L0.2 L1.2 L2.2