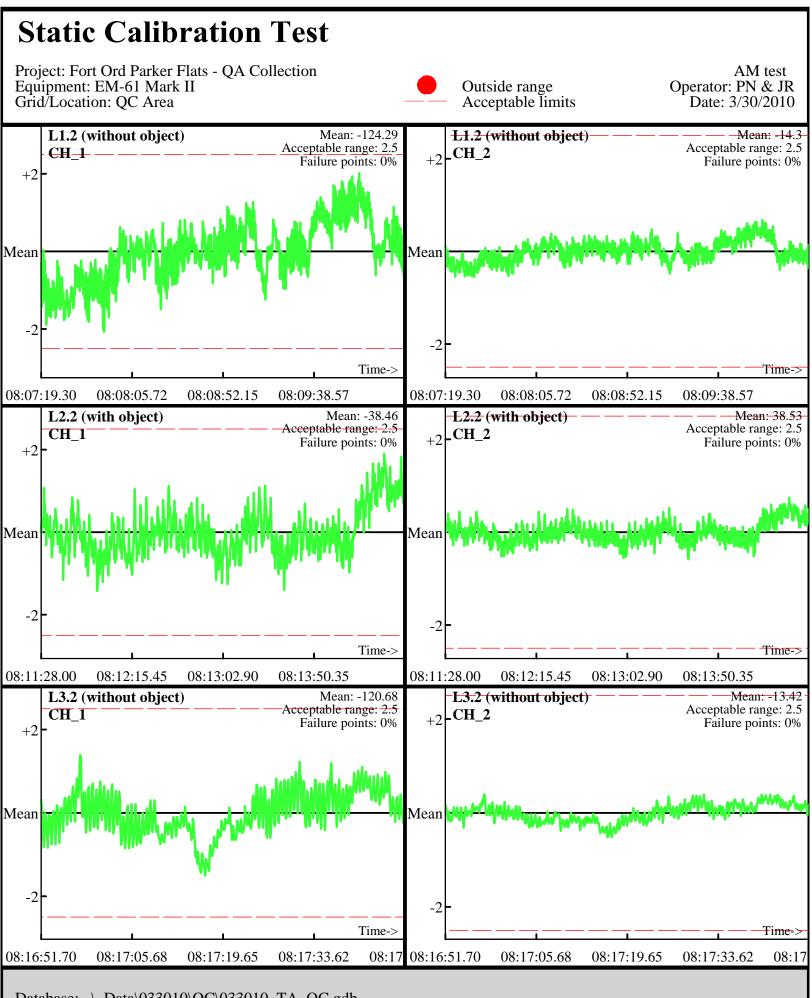

Line Name: L1.1 L2.1 L3.1

Line Name: L1.1 L2.1 L3.1

Database: ..\\_Data\033010\QC\033010\_TA\_QC.gdb Line Name: L1.2 L2.2 L3.2

Line Name: L1.2 L2.2 L3.2

Database: ..\\_Data\033010\QC\033010\_TA\_QC.gdb Line Name: L8 L9 L10