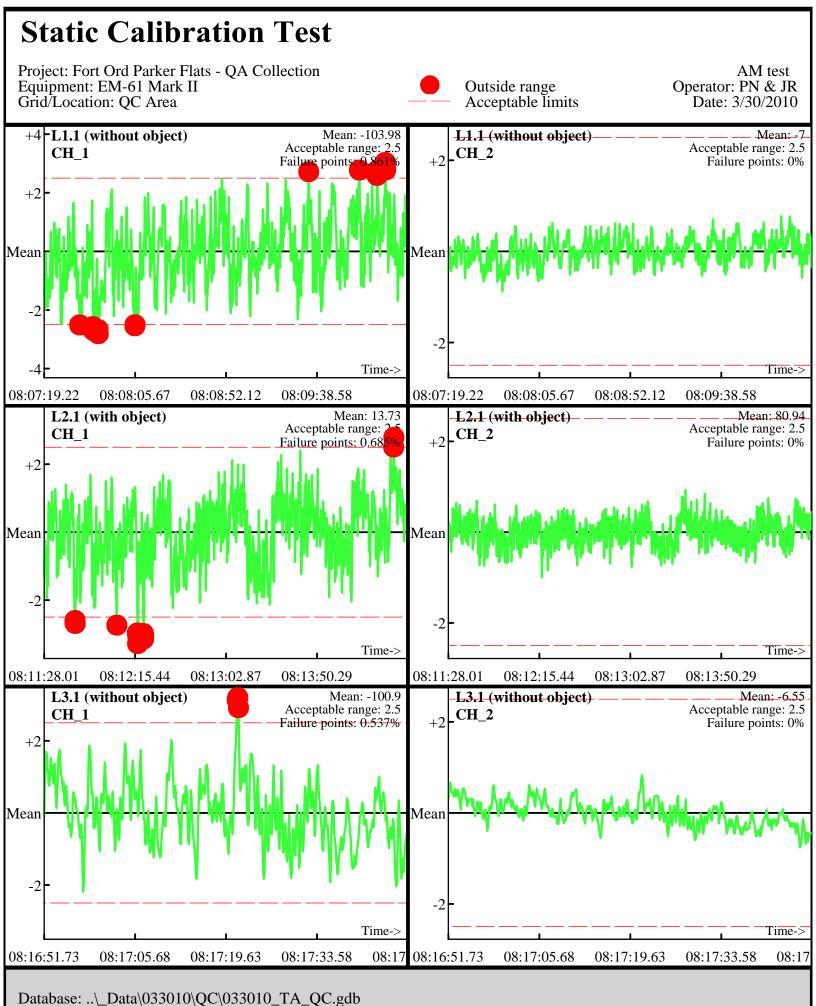

Line Name: L7.1 L8.1 L9.1

Database: ..\\_Data\032910\QC\032910\_TA\_QC.gdb Line Name: L7.2 L8.2 L9.2

Line Name: L7.2 L8.2 L9.2

Database: ..\\_Data\033010\QC\033010\_TA\_QC.gdb Line Name: L1 L2 L3

Line Name: L1 L2 L3

Line Name: L1.1 L2.1 L3.1

Line Name: L1.1 L2.1 L3.1

Database: ..\\_Data\033010\QC\033010\_TA\_QC.gdb Line Name: L1.2 L2.2 L3.2

Line Name: L1.2 L2.2 L3.2

Database: ..\\_Data\033010\QC\033010\_TA\_QC.gdb Line Name: L8 L9 L10