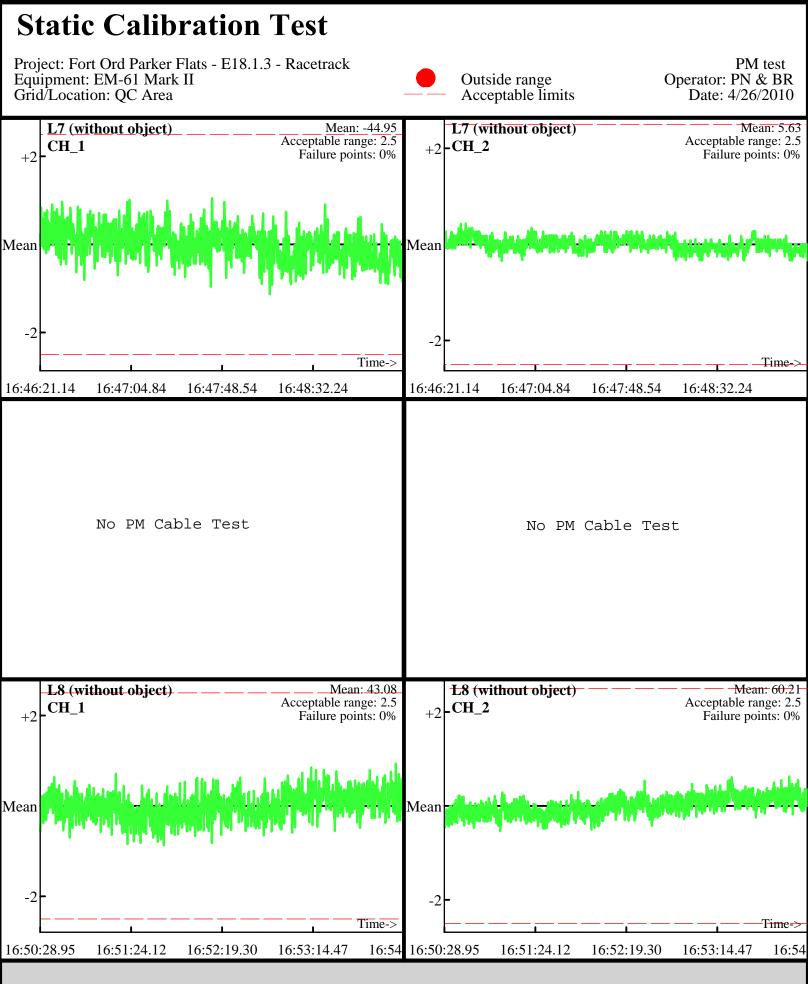

Database: ..\\_Data\042610\QC\042610\_TA\_QC.gdb Line Name: L7 L8 L8

Database: ..\\_Data\042610\QC\042610\_TA\_QC.gdb Line Name: L7 L8 L8

Database: ..\\_Data\042610\QC\042610\_TA\_QC.gdb Line Name: L7.1 L8.1 L8.1