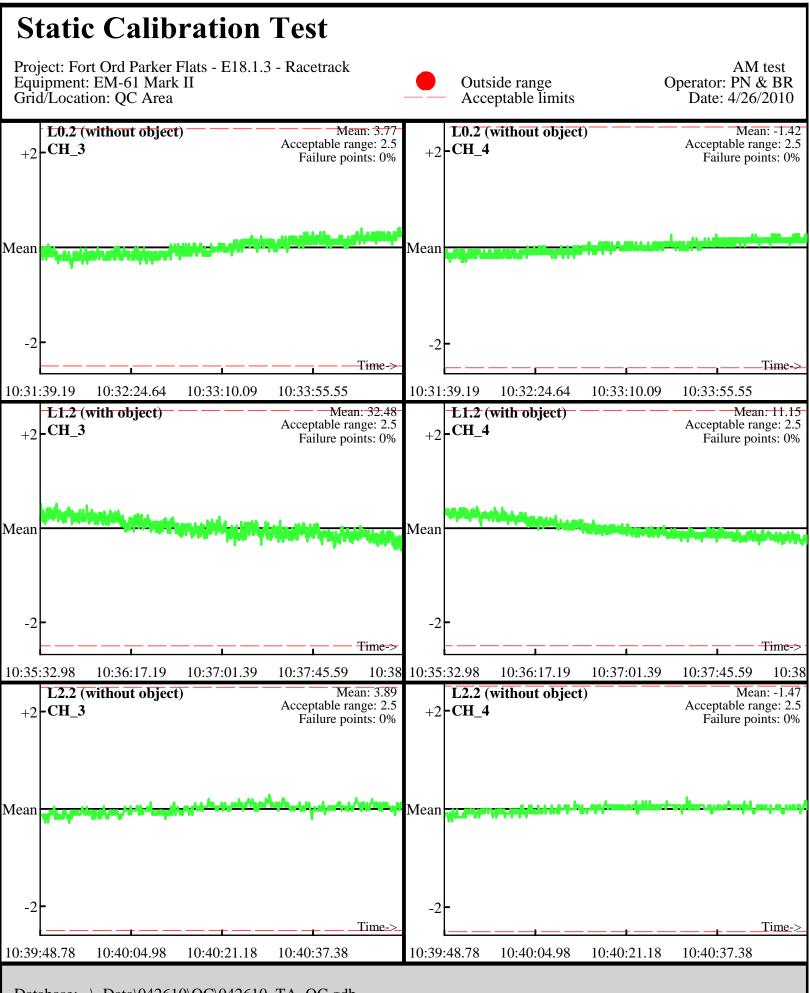

Database: ..\\_Data\042610\QC\042610\_TA\_QC.gdb Line Name: L0.1 L1.1 L2.1

Line Name: L0.1 L1.1 L2.1

Database: ..\\_Data\042610\QC\042610\_TA\_QC.gdb Line Name: L0.2 L1.2 L2.2

Database: ..\\_Data\042610\QC\042610\_TA\_QC.gdb Line Name: L0.2 L1.2 L2.2