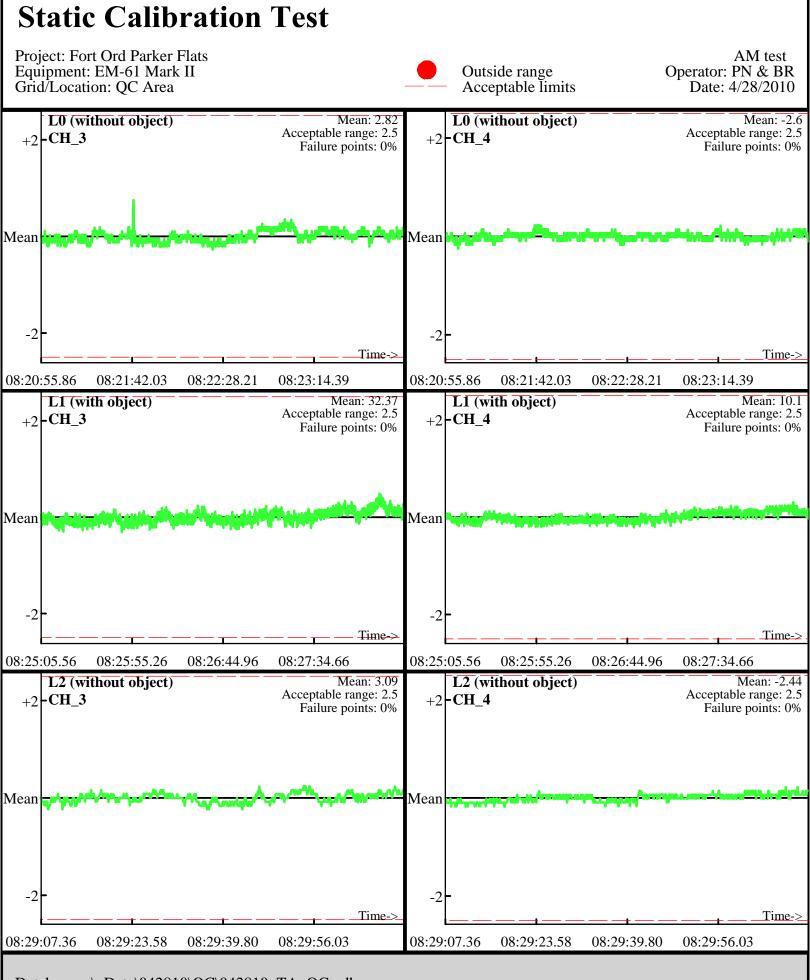

Database: ..\\_Data\042710\QC\042710\_TA\_QC.gdb Line Name: L0 L1 L2

Line Name: L0 L1 L2

Database: ..\\_Data\042710\QC\042710\_TA\_QC.gdb Line Name: L0.1 L1.1 L2.1

Line Name: L0.1 L1.1 L2.1

Database: ..\\_Data\042710\QC\042710\_TA\_QC.gdb Line Name: L0.2 L1.2 L2.2