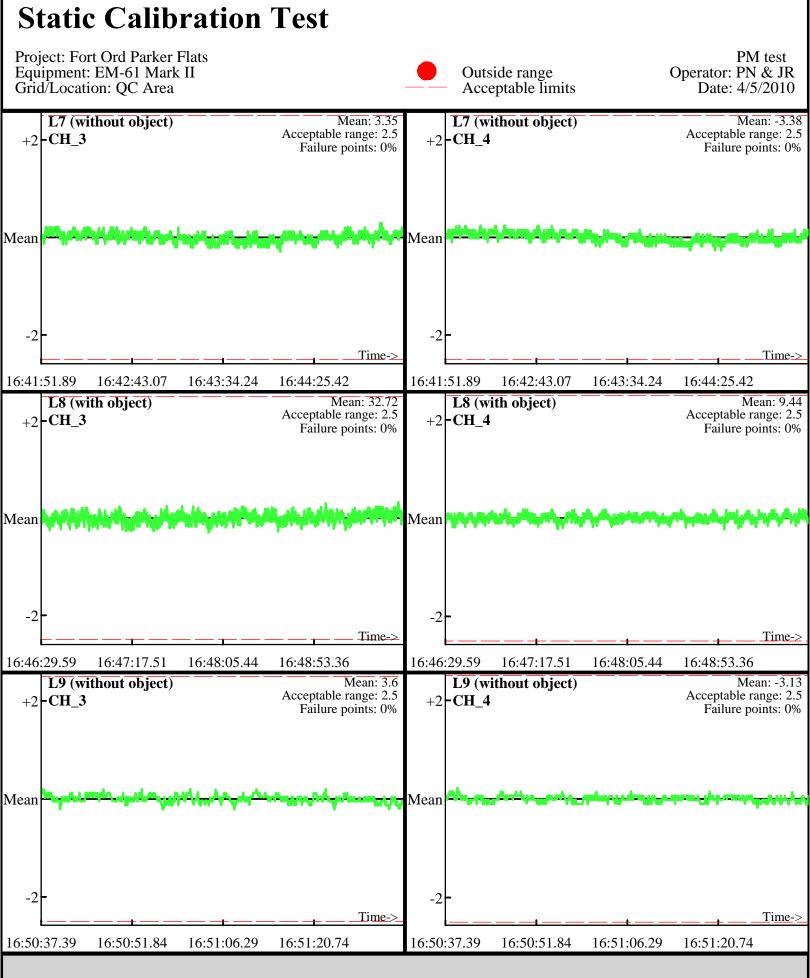

Database: ..\\_Data\040510\QC\040510\_TA\_QC.gdb Line Name: L7 L8 L9

Database: ..\\_Data\040510\QC\040510\_TA\_QC.gdb Line Name: L7.1 L8.1 L9.1

Database: ..\\_Data\040510\QC\040510\_TA\_QC.gdb Line Name: L7.1 L8.1 L9.1