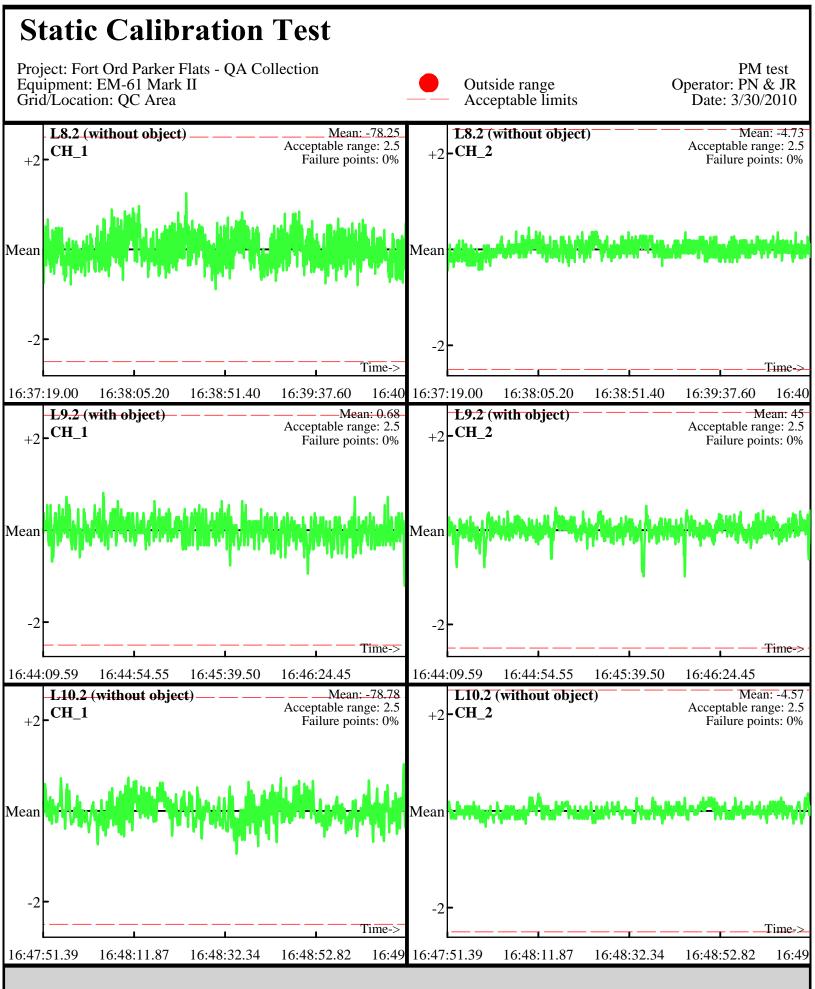

Database: ..\\_Data\033010\QC\033010\_TA\_QC.gdb Line Name: L8.2 L9.2 L10.2

Line Name: L8.2 L9.2 L10.2

Database: ..\\_Data\040110\QC\040110\_TA\_QC.gdb Line Name: L0 L1 L2

Database: ..\\_Data\040110\QC\040110\_TA\_QC.gdb Line Name: L0 L1 L2