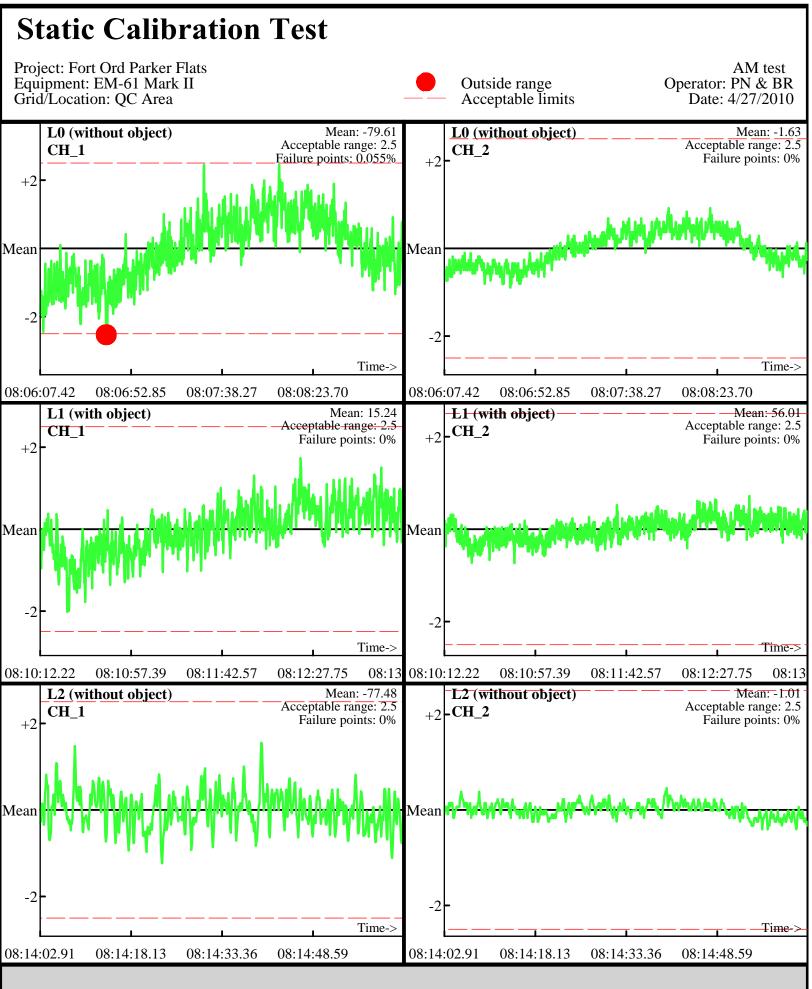

Database: ..\\_Data\042710\QC\042710\_TA\_QC.gdb Line Name: L0 L1 L2

Line Name: L0 L1 L2

Database: ..\\_Data\042710\QC\042710\_TA\_QC.gdb Line Name: L0.1 L1.1 L2.1

Line Name: L0.1 L1.1 L2.1

Database: ..\\_Data\042710\QC\042710\_TA\_QC.gdb Line Name: L0.2 L1.2 L2.2