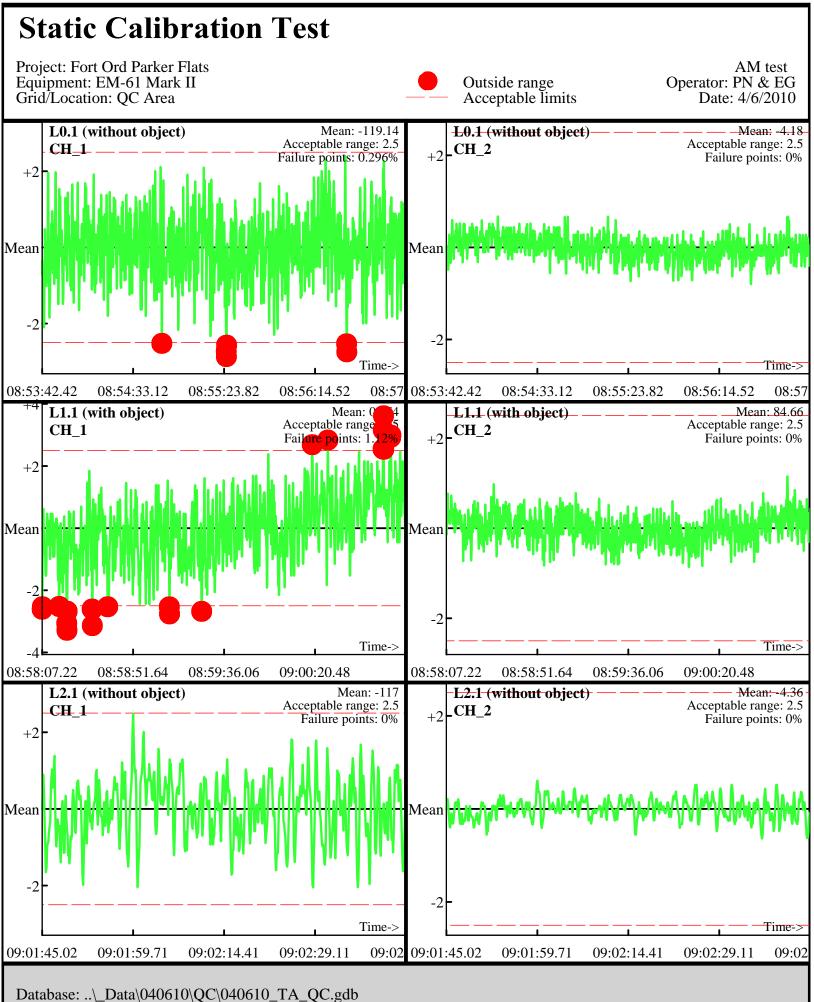

Database: ..\\_Data\040510\QC\040510\_TA\_QC.gdb Line Name: L7.2 L8.2 L9.2

Database: ..\\_Data\040510\QC\040510\_TA\_QC.gdb Line Name: L7.2 L8.2 L9.2

Database: ..\\_Data\040610\QC\040610\_TA\_QC.gdb Line Name: L0 L1 L2

Line Name:  $\overline{L}0 L1 L2$ 

Line Name: L0.1 L1.1 L2.1

Line Name: L0.1 L1.1 L2.1

Database: ..\\_Data\040610\QC\040610\_TA\_QC.gdb Line Name: L0.2 L1.2 L2.2

Line Name: L0.2 L1.2 L2.2

Database: ..\\_Data\041210\QC\041210\_TA\_QC.gdb Line Name: L0 L1 L2