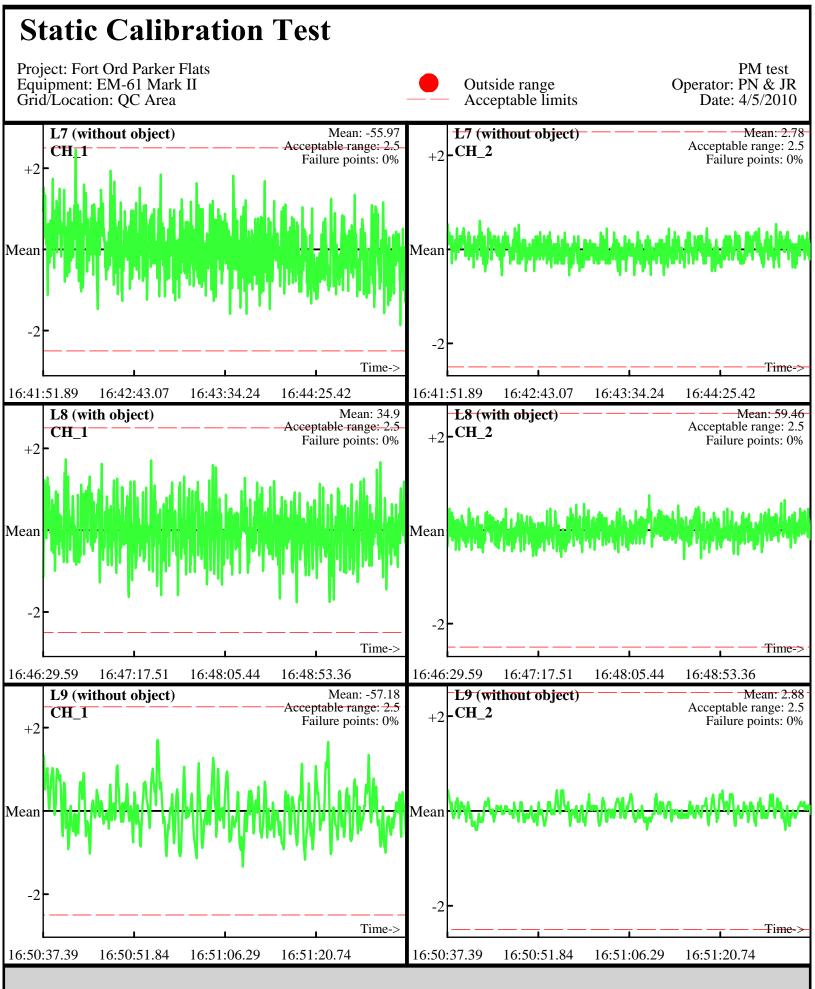

Database: ..\\_Data\040510\QC\040510\_TA\_QC.gdb Line Name: L7 L8 L9

Database: ..\\_Data\040510\QC\040510\_TA\_QC.gdb Line Name: L7.1 L8.1 L9.1

Database: ..\\_Data\040510\QC\040510\_TA\_QC.gdb Line Name: L7.1 L8.1 L9.1