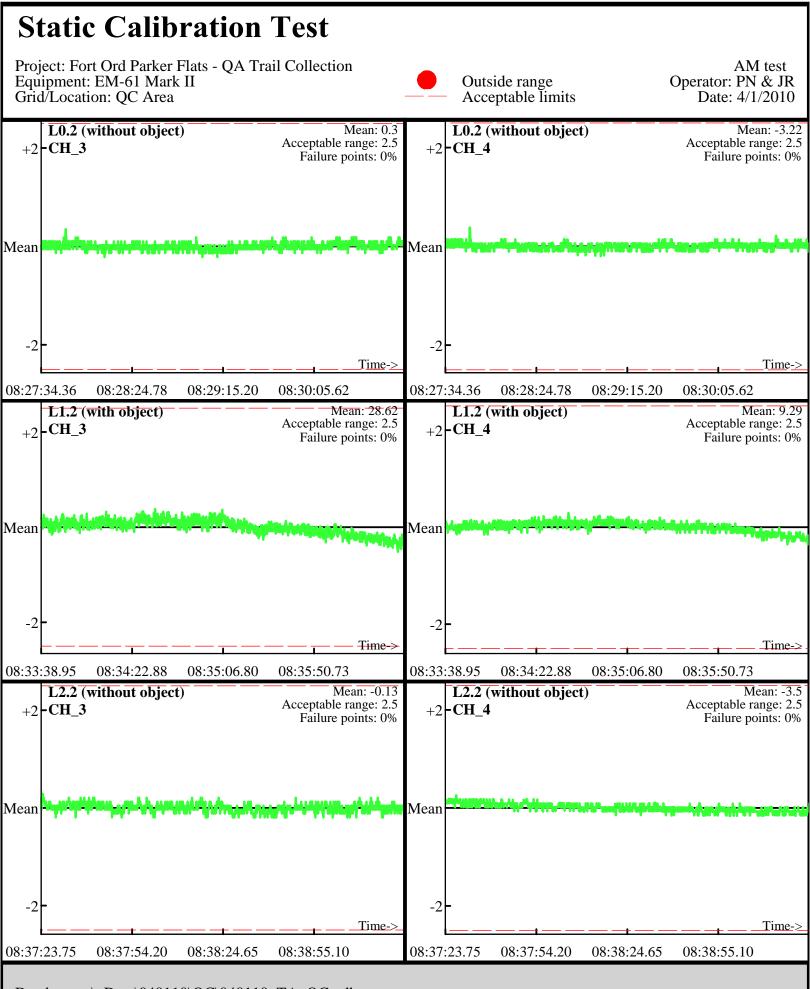

Database: ..\\_Data\032610\QC\032610\_TA\_QC.gdb Line Name: L0.1 L1.1 L2.1

Line Name: L0.1 L1.1 L2.1

Database: ..\\_Data\032610\QC\032610\_TA\_QC.gdb Line Name: L0.2 L1.2 L2.2

Line Name: L0.2 L1.2 L2.2

Database: ..\\_Data\032610\QC\032610\_TA\_QC.gdb Line Name: L7 L8 L9