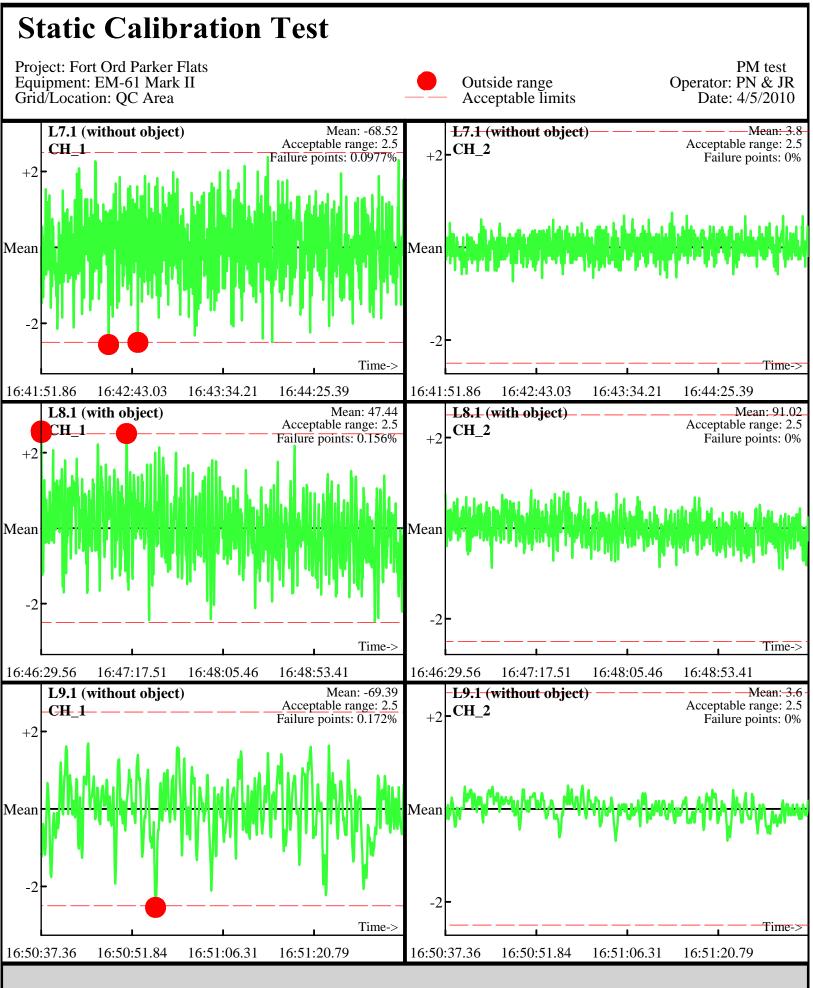

Database: ..\\_Data\040510\QC\040510\_TA\_QC.gdb Line Name: L7 L8 L9

Database: ..\\_Data\040510\QC\040510\_TA\_QC.gdb Line Name: L7.1 L8.1 L9.1

Database: ..\\_Data\040510\QC\040510\_TA\_QC.gdb Line Name: L7.1 L8.1 L9.1