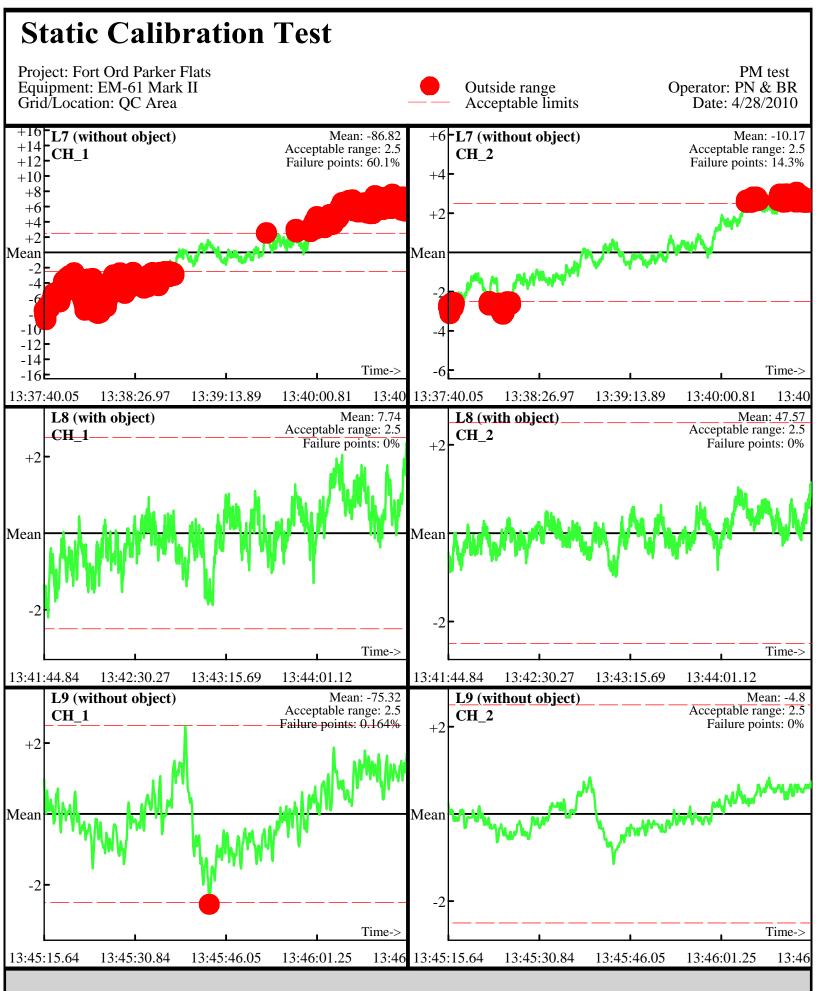

Line Name: L0.2 L1.2 L2.2

Database: ..\\_Data\042810\QC\042810\_TA\_QC.gdb Line Name: L7 L8 L9

Database: ..\\_Data\042810\QC\042810\_TA\_QC.gdb Line Name: L7 L8 L9

Database: ..\\_Data\042810\QC\042810\_TA\_QC.gdb Line Name: L7.1 L8.1 L9.1