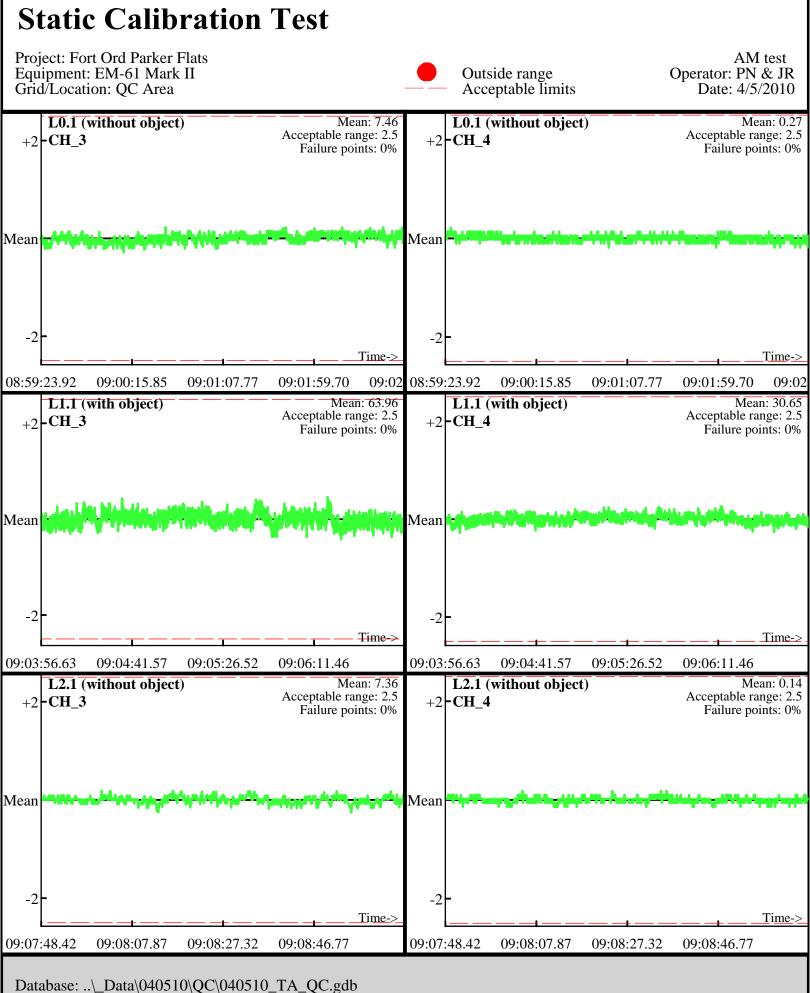

Database: ..\\_Data\040510\QC\040510\_TA\_QC.gdb Line Name: L0.1 L1.1 L2.1

Line Name: L0.1 L1.1 L2.1

Line Name: L0.2 L1.2 L2.2

Line Name: L0.2 L1.2 L2.2

Database: ..\\_Data\040510\QC\040510\_TA\_QC.gdb Line Name: L7 L8 L9