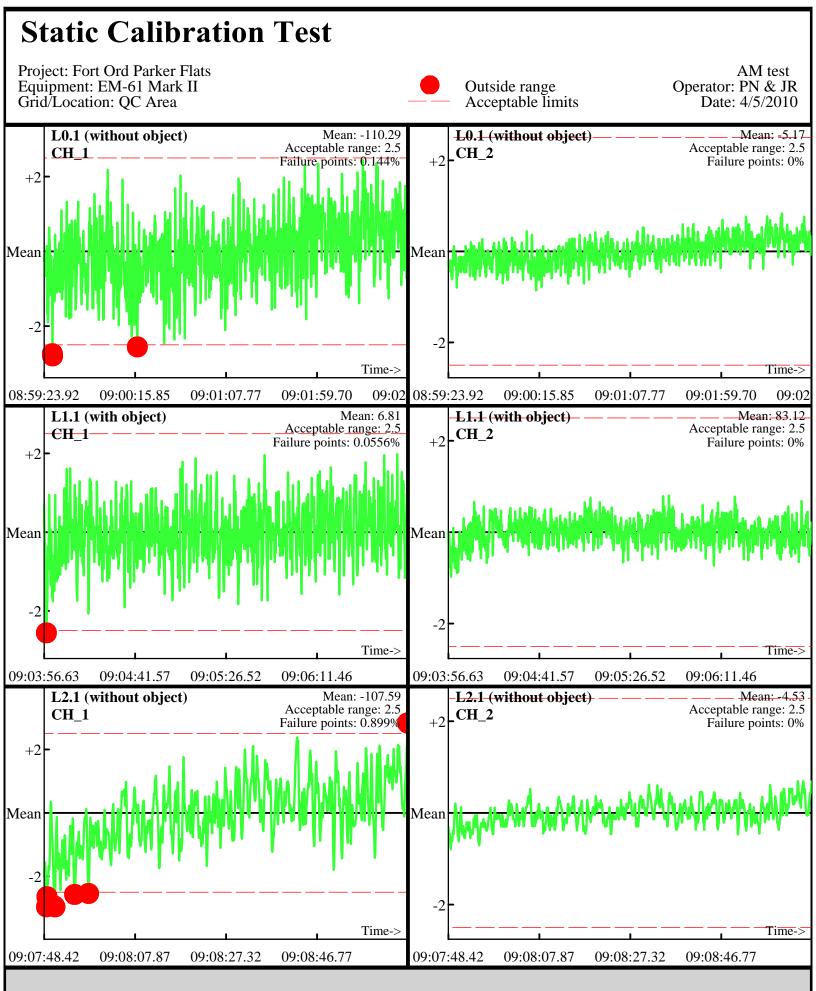

Database: ..\\_Data\040510\QC\040510\_TA\_QC.gdb Line Name: L0.1 L1.1 L2.1

Line Name: L0.1 L1.1 L2.1

Line Name: L0.2 L1.2 L2.2

Line Name: L0.2 L1.2 L2.2

Database: ..\\_Data\040510\QC\040510\_TA\_QC.gdb Line Name: L7 L8 L9