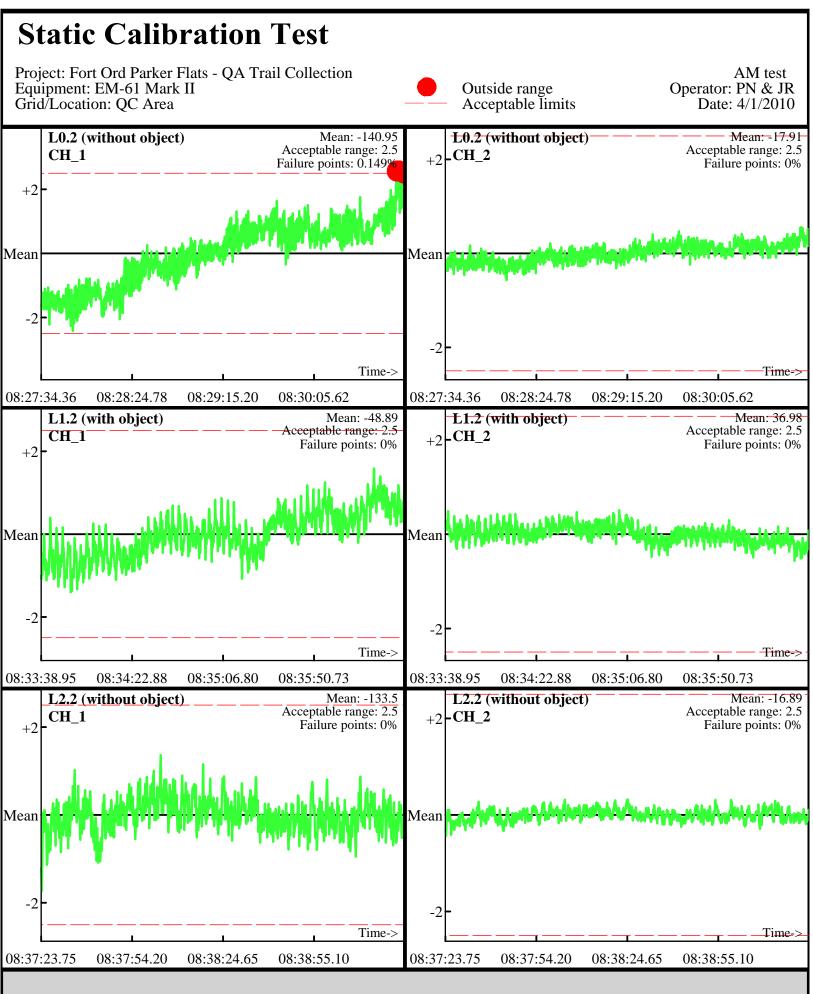

Database: ..\\_Data\040110\QC\040110\_TA\_QC.gdb Line Name: L0.2 L1.2 L2.2

Database: ..\\_Data\040110\QC\040110\_TA\_QC.gdb Line Name: L7 L8 L9

Database: ..\\_Data\040110\QC\040110\_TA\_QC.gdb Line Name: L7 L8 L9