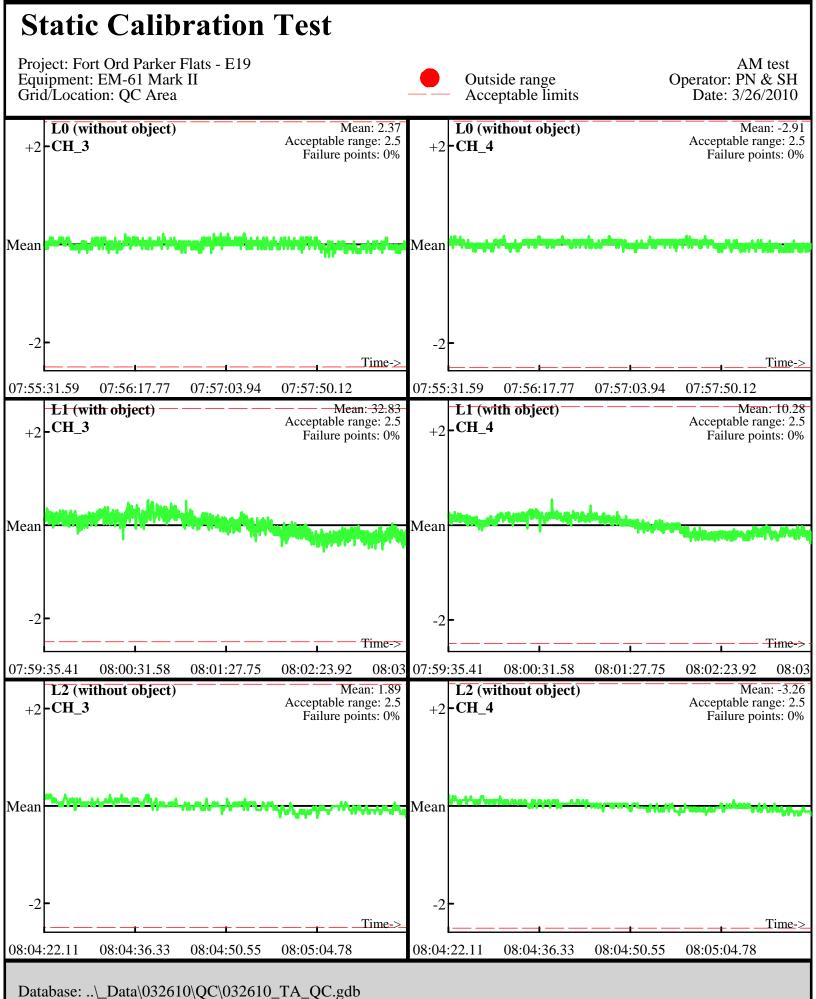

Line Name: **L**7.1 L8.1 L9.1

Database: ..\\_Data\032510\QC\032510\_TA\_QC.gdb Line Name: L7.2 L8.2 L9.2

Line Name: L7.2 L8.2 L9.2

Database: ..\\_Data\032610\QC\032610\_TA\_QC.gdb Line Name: L0 L1 L2

Line Name: L0 L1 L2