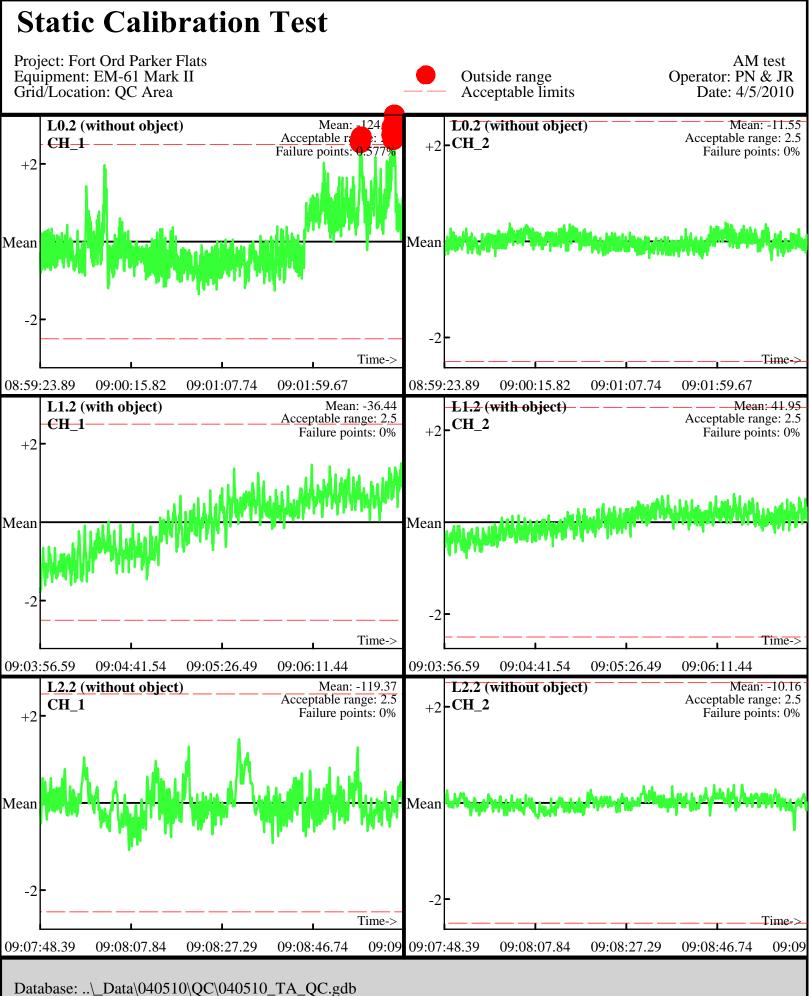

Database: ..\\_Data\040510\QC\040510\_TA\_QC.gdb Line Name: L0.1 L1.1 L2.1

Line Name: L0.1 L1.1 L2.1

Line Name: L0.2 L1.2 L2.2

Line Name: L0.2 L1.2 L2.2

Database: ..\\_Data\040510\QC\040510\_TA\_QC.gdb Line Name: L7 L8 L9