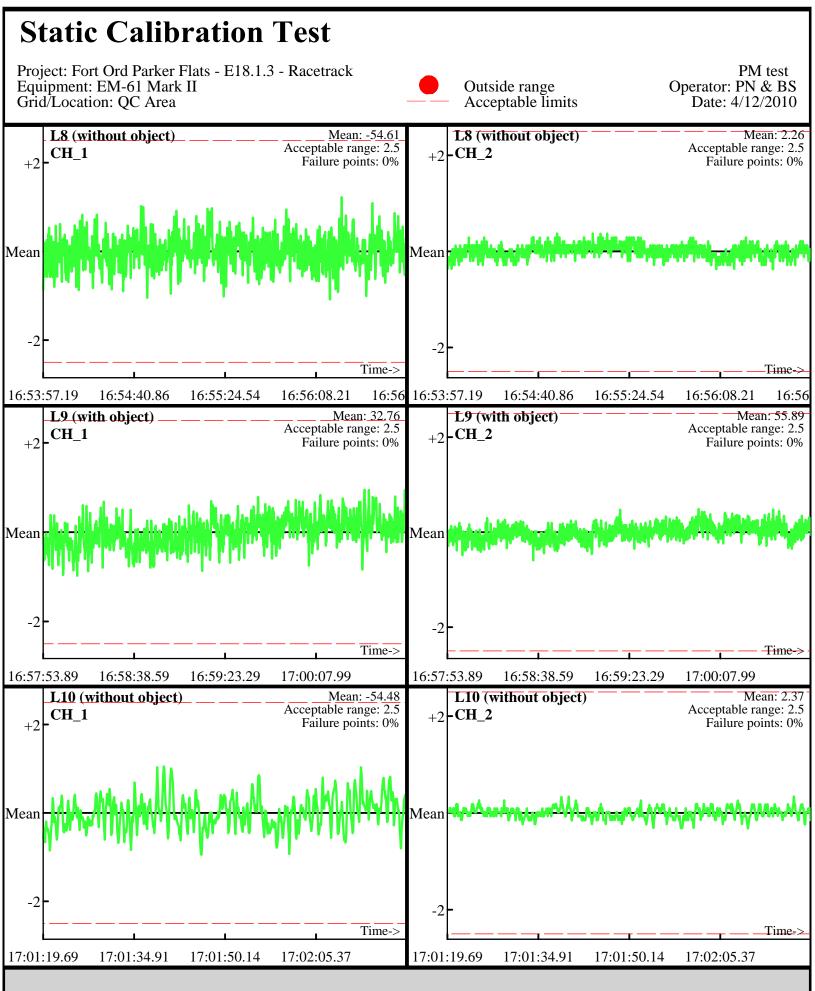

Database: ..\\_Data\041210\QC\041210\_TA\_QC.gdb Line Name: L8 L9 L10

Line Name: L8 L9 L10

Database: ..\\_Data\041210\QC\041210\_TA\_QC.gdb Line Name: L8.1 L9.1 L10.1

Line Name: L8.1 L9.1 L10.1

Database: ..\\_Data\041210\QC\041210\_TA\_QC.gdb Line Name: L8.2 L9.2 L10.2