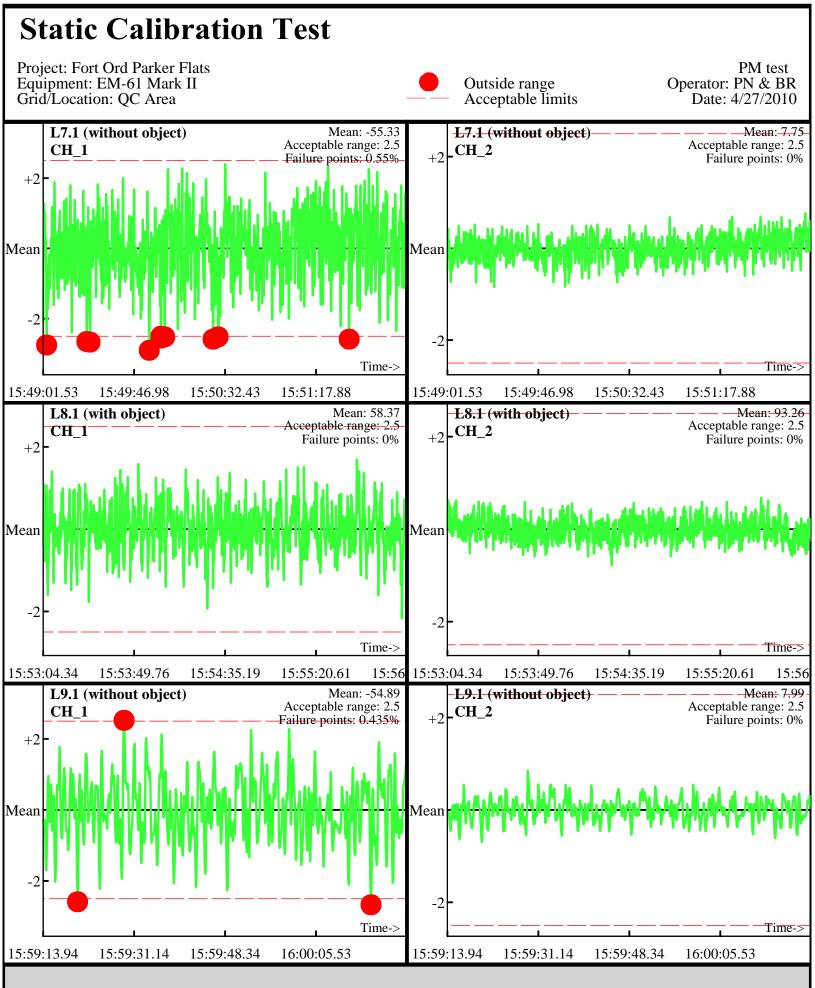

Database: ..\\_Data\042710\QC\042710\_TA\_QC.gdb Line Name: L7.1 L8.1 L9.1

Database: ..\\_Data\042710\QC\042710\_TA\_QC.gdb Line Name: L7.2 L8.2 L9.2

Line Name: L7.2 L8.2 L9.2

Database: ..\\_Data\042810\QC\042810\_TA\_QC.gdb Line Name: L0 L1 L2