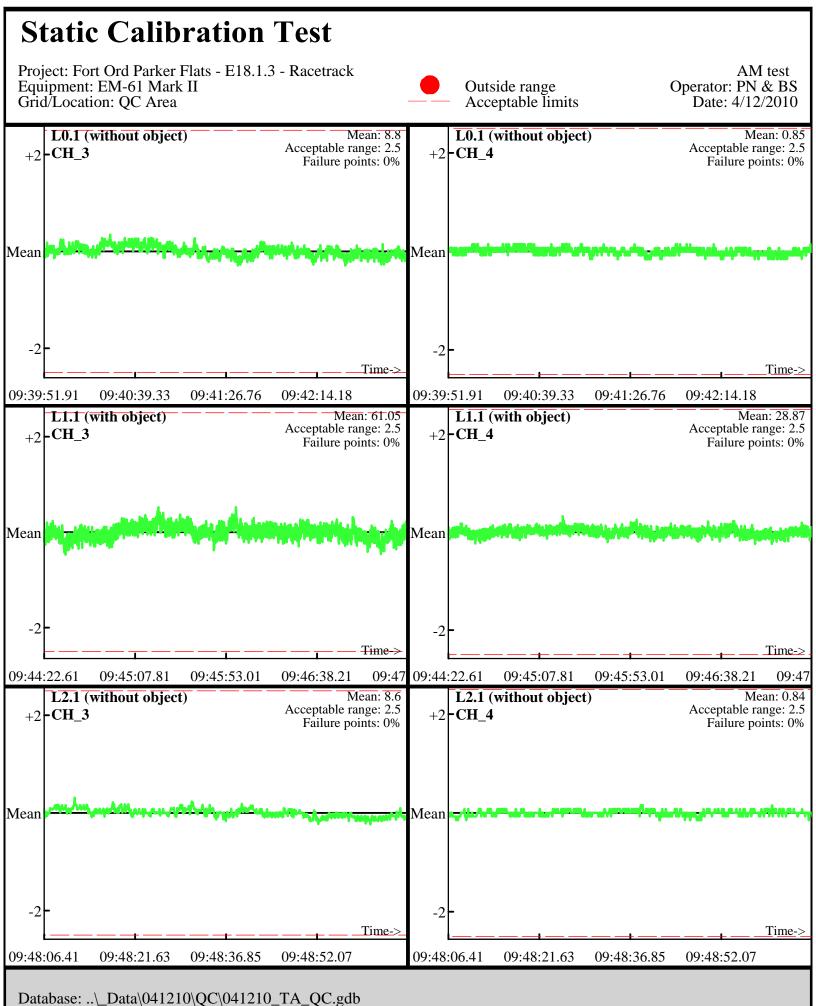

Line Name: L0 L1 L2

Database: ..\\_Data\041210\QC\041210\_TA\_QC.gdb Line Name: L0.1 L1.1 L2.1

Line Name: L0.1 L1.1 L2.1

Database: ..\\_Data\041210\QC\041210\_TA\_QC.gdb Line Name: L0.2 L1.2 L2.2

Line Name: L0.2 L1.2 L2.2