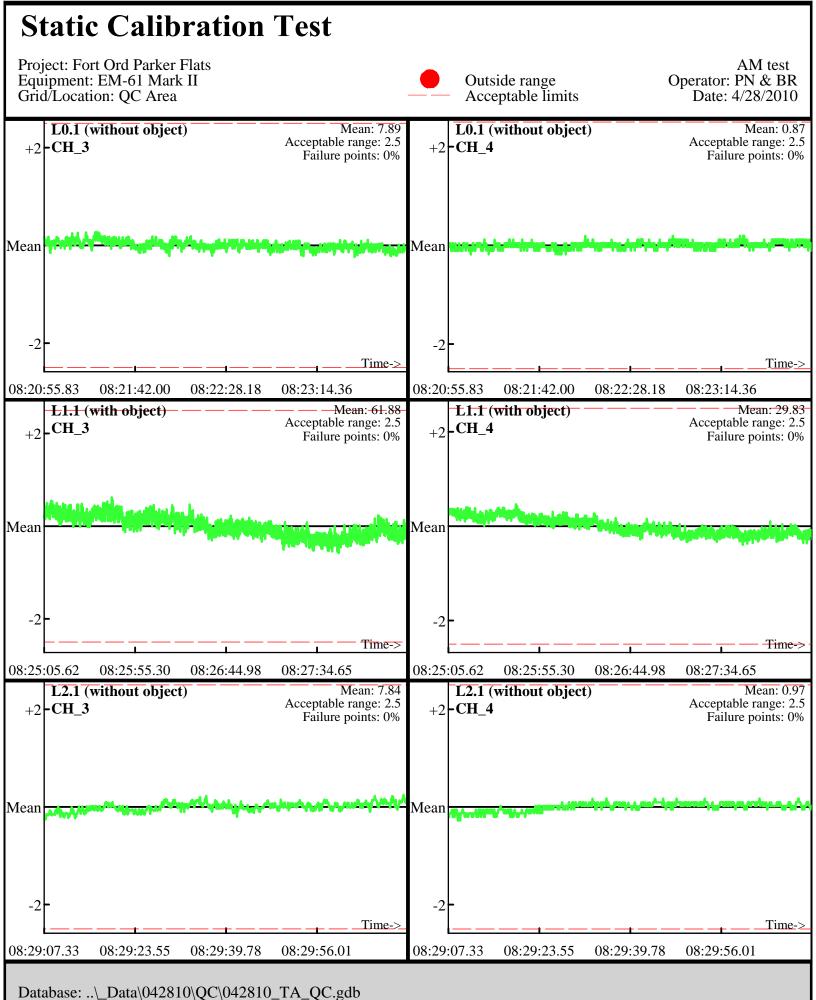

Database: ..\\_Data\042810\QC\042810\_TA\_QC.gdb Line Name: L0 L1 L2

Database: ..\\_Data\042810\QC\042810\_TA\_QC.gdb Line Name: L0.1 L1.1 L2.1

Line Name: L0.1 L1.1 L2.1

Database: ..\\_Data\042810\QC\042810\_TA\_QC.gdb Line Name: L0.2 L1.2 L2.2

Line Name: L0.2 L1.2 L2.2

Database: ..\\_Data\042810\QC\042810\_TA\_QC.gdb Line Name: L7 L8 L9

Database: ..\\_Data\042810\QC\042810\_TA\_QC.gdb Line Name: L7 L8 L9

Database: ..\\_Data\042810\QC\042810\_TA\_QC.gdb Line Name: L7.1 L8.1 L9.1