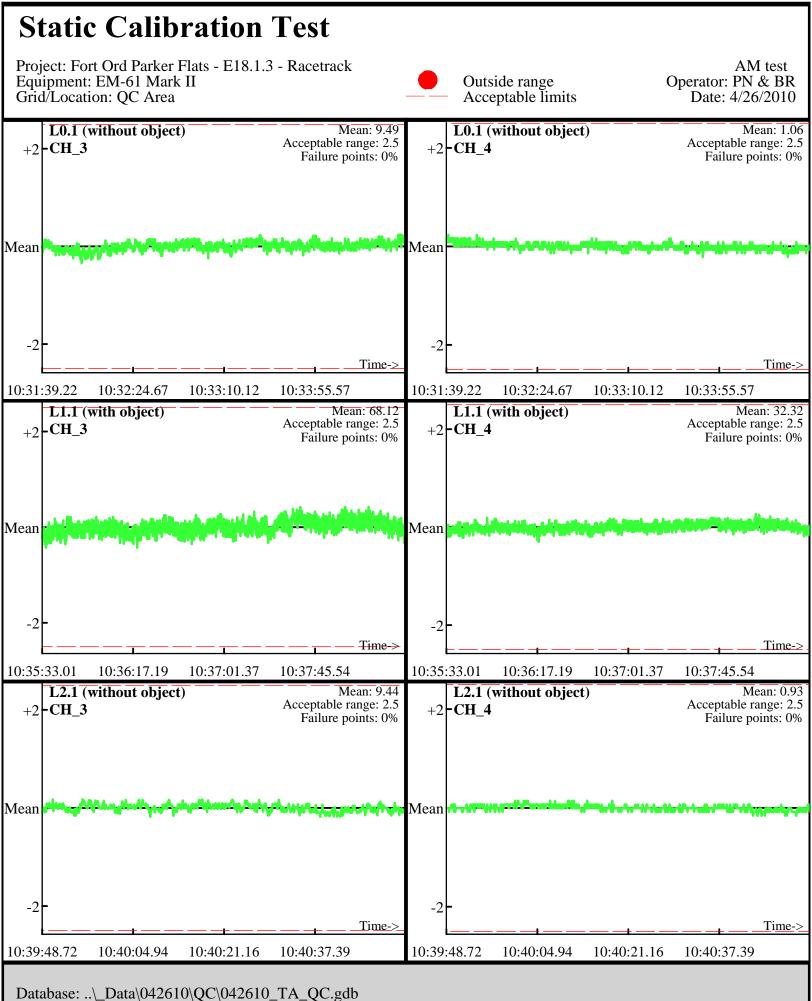

Database: ..\\_Data\042610\QC\042610\_TA\_QC.gdb Line Name: L0.1 L1.1 L2.1

Line Name: L0.1 L1.1 L2.1

Database: ..\\_Data\042610\QC\042610\_TA\_QC.gdb Line Name: L0.2 L1.2 L2.2

Database: ..\\_Data\042610\QC\042610\_TA\_QC.gdb Line Name: L0.2 L1.2 L2.2