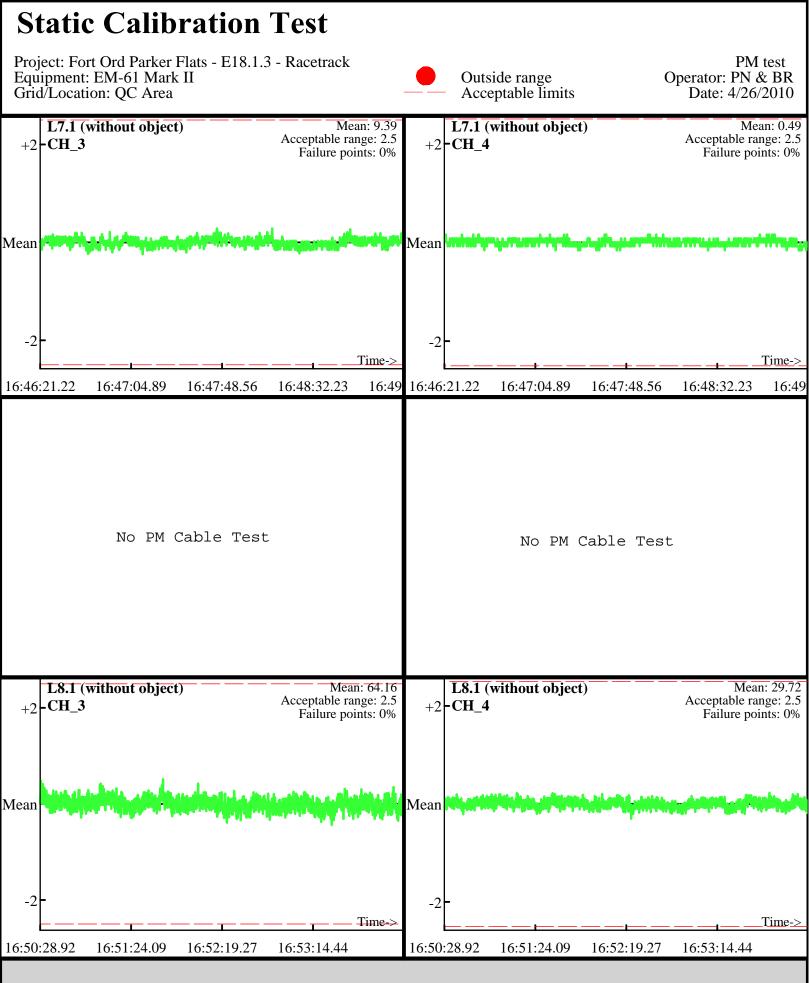

Database: ..\\_Data\042610\QC\042610\_TA\_QC.gdb Line Name: L7 L8 L8

Database: ..\\_Data\042610\QC\042610\_TA\_QC.gdb Line Name: L7 L8 L8

Database: ..\\_Data\042610\QC\042610\_TA\_QC.gdb Line Name: L7.1 L8.1 L8.1