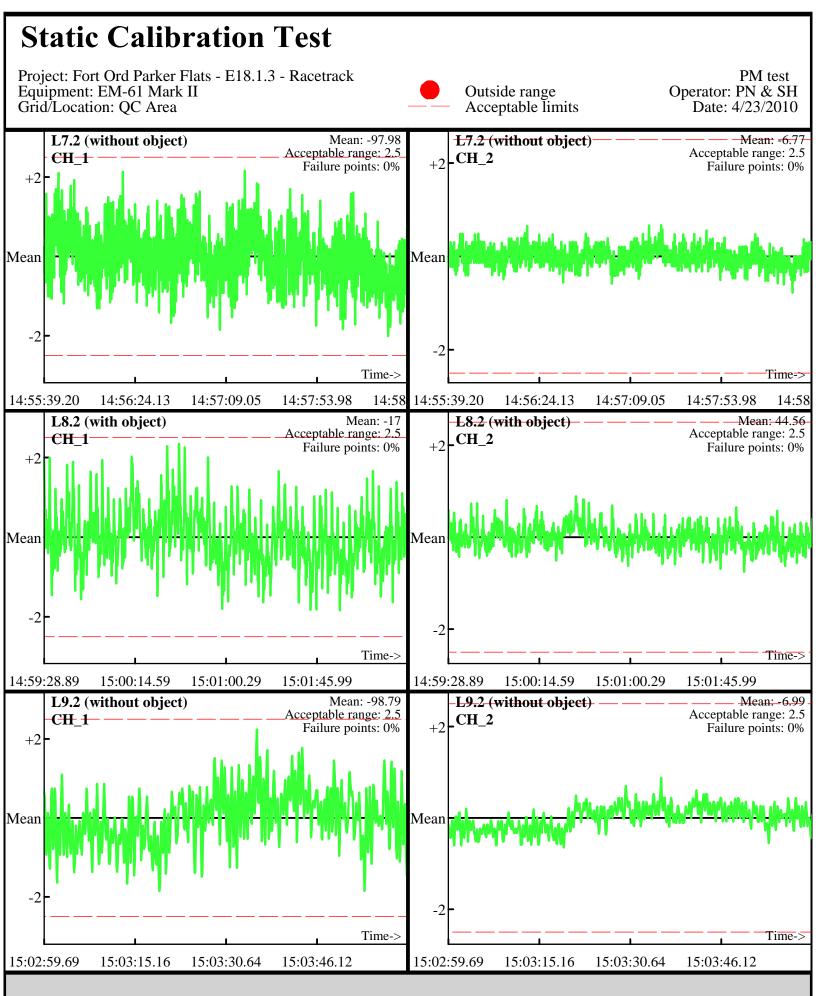

Database: ..\\_Data\042310\QC\042310\_TA\_QC.gdb Line Name: L7.1 L8.1 L9.1

Database: ..\\_Data\042310\QC\042310\_TA\_QC.gdb Line Name: L7.1 L8.1 L9.1

Database: ..\\_Data\042310\QC\042310\_TA\_QC.gdb Line Name: L7.2 L8.2 L9.2

Database: ..\\_Data\042310\QC\042310\_TA\_QC.gdb Line Name: L7.2 L8.2 L9.2

Database: ..\\_Data\042610\QC\042610\_TA\_QC.gdb Line Name: L0 L1 L2

Database: ..\\_Data\042610\QC\042610\_TA\_QC.gdb Line Name: L0 L1 L2