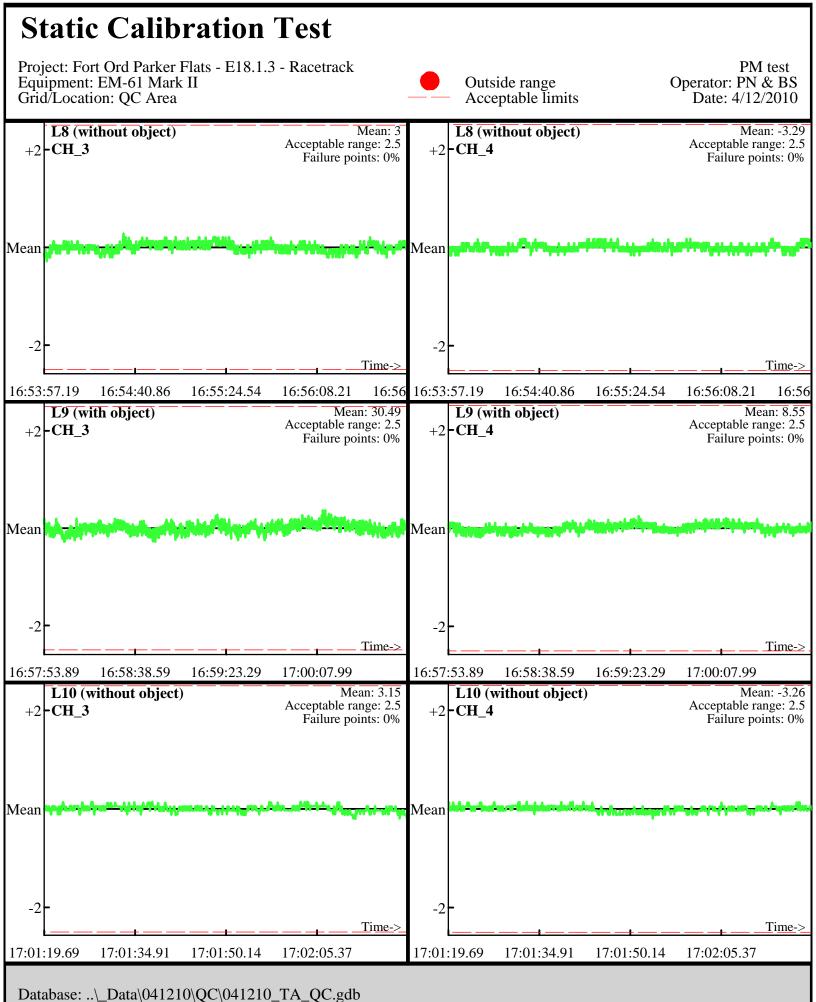

Database: ..\\_Data\041210\QC\041210\_TA\_QC.gdb Line Name: L8 L9 L10

Line Name: L8 L9 L10

Database: ..\\_Data\041210\QC\041210\_TA\_QC.gdb Line Name: L8.1 L9.1 L10.1

Line Name: L8.1 L9.1 L10.1

Database: ..\\_Data\041210\QC\041210\_TA\_QC.gdb Line Name: L8.2 L9.2 L10.2