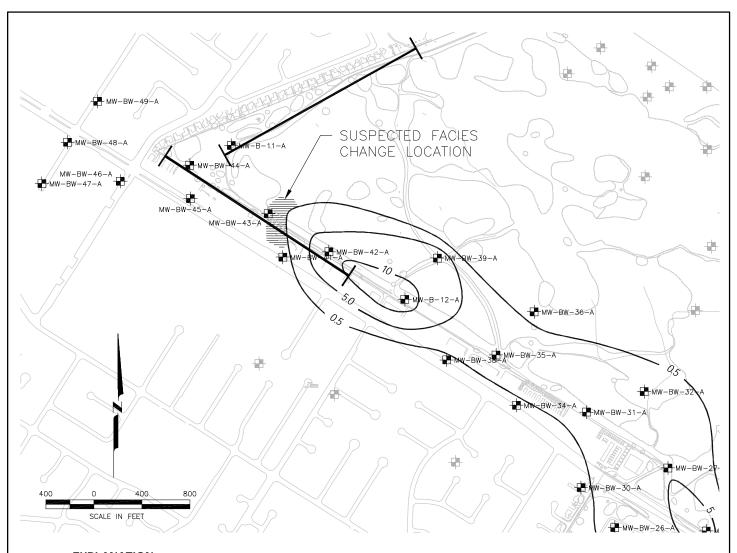

## **EXPLANATION**

PROPOSED GEOPHYSICAL TRANSECT

- MONITORING WELL
- MONITORING WELL WAS NOT SAMPLED THIS QUARTER OR IS BEYOND THE FOCUS AREA OF THIS PLATE
- # INACTIVE WATER SUPPLY WELL WAS NOT SAMPLED FOR CARBON TETRACHLORIDE
  - CHEMICAL CONCENTRATION
    CONTOUR IN
    μg/L; DASHED WHERE INFERRED
    (CARBON TETRACHLORIDE MCL = 0.5
    μg/L)

Harding ESE

- NOTES: (1) CONTOURS ARE BASED ON ONE INTERPRETATION OF THE DATA THAT WERE AVAILABLE AT THE TIME THIS REPORT WAS PREPARED; OTHER INTERPRETATIONS MAY BE POSSIBLE.
  - (2) CONTOURS BASED ON HIGHEST VALUE OBTAINED FROM MULTIPLE BAGS WHERE APPLICABLE.
  - (3) MONITORING WELLS WERE SAMPLED BETWEEN MARCH 13 AND MARCH 15, 2002.

55596020.DWG 1.0 20020612.1641

Proposed Geophysical Transect Locations
OU CTP RI/FS Workplan
Former Fort Ord, California

PLATE

21

 DRAWN
 JOB NUMBER
 APPROVED
 DATE
 REVISED DATE

 SS
 55596 00112
 06/02