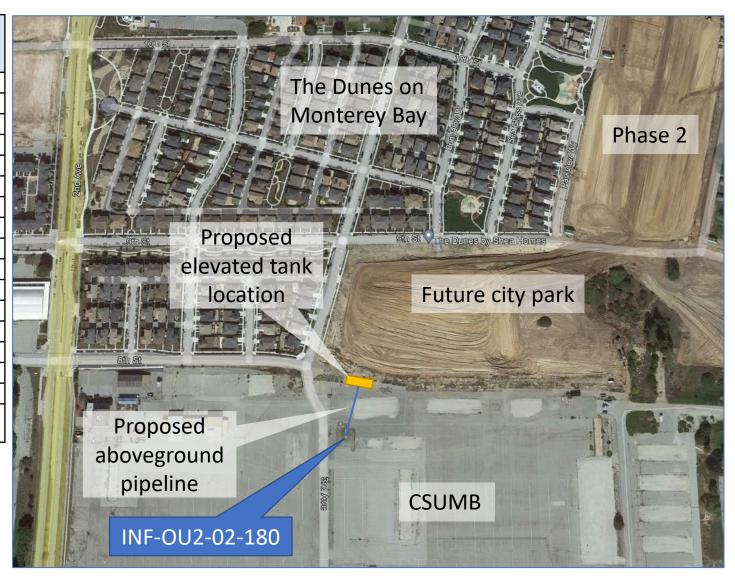

- Shea/Teichert wants to access treated water at Southwest Injection
- Teichert work plan complete and accepted
- CSUMB right-of-entry pending