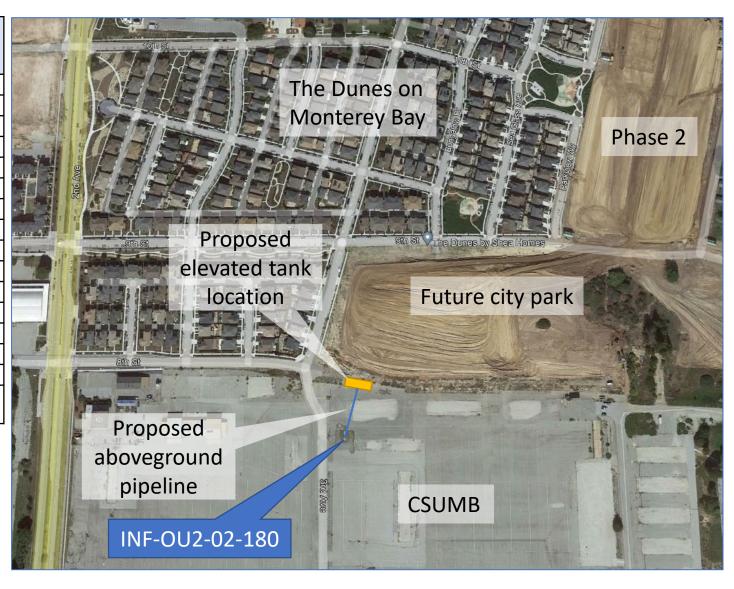

pr 2022                | 0                                               | 0        | 0            | 0                  | 0                   |
| May 2022                | 0                                               | 0        | 0            | 0                  | 0                   |
| Jun 2022                | 1,000                                           | 1,000    | 0            | 0                  | 0                   |
| Total since<br>Oct 2016 | 4,345,750                                       | 39,750   | 3,350,000    | 867,000            | 89,000              |

- Shea/Teichert wanted to access treated water at Southwest Injection
- Teichert work plan complete and accepted
- CSUMB right-of-entry was in progress
- Shea/Teichert determined it no longer needed treated water