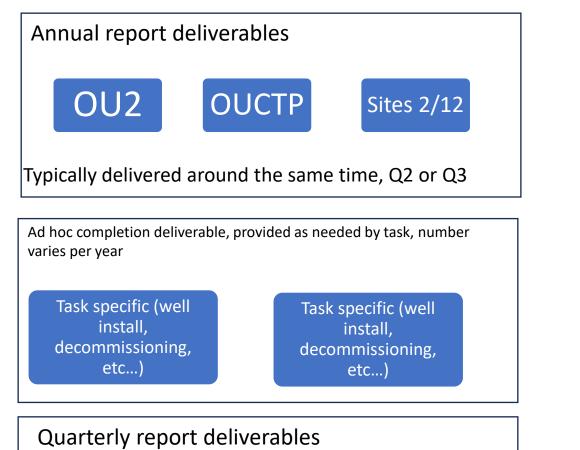

### Current Annual/Quarterly Report Structure

- Narrative report for each site
- Issued Q1, Q2, and Q4
- Issued as Final documents

## New Annual/Quarterly Report Structure

Annual Reports will be staggered across the year

Task specific completion reports will be eliminated

- Letter report documenting activity will be provided as an appendix to the appropriate annual report
- Task specific activity will be discussed in nearest BCT meeting after the activity is complete

#### Quarterly report deliverables

- Narrative report replaced by presentation during BCT
- Tables, figures, and data delivered Q1, Q2, and Q4
- Issued as final documents