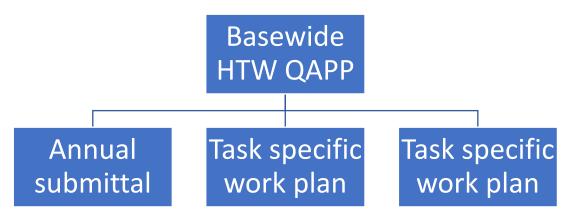

#### New QAPP Structure

Basewide HTW QAPP will cover all routine activities including:

- All sampling activities (except PFAS)
- Any standard maintenance activities
- Well installation, decommissioning and any other routine well maintenance activities

Basewide QAPP will be updated every 5 years or aligned with contracting periods.

Work plans streamlined format that will reference Basewide HTW QAPP