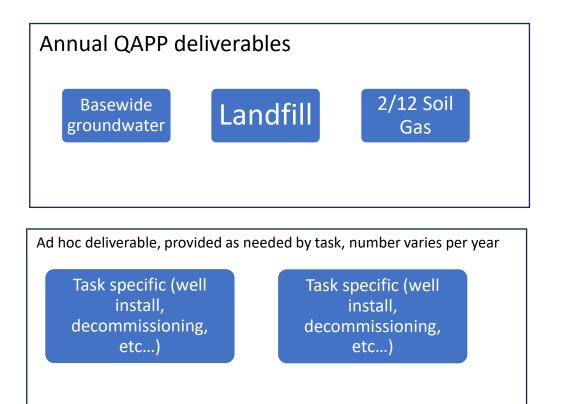

# **Current QAPP Structure**

#### New QAPP Structure





Basewide HTW QAPP will cover all routine activities including:

- All sampling activities (except PFAS)
- Any standard maintenance activities
- Well installation, decommissioning and any other routine well maintenance activities

Basewide QAPP will be updated every 5 years or aligned with contracting periods.

Work plans streamlined format that will reference Basewide HTW QAPP

### Current Annual/Quarterly Report Structure



- Narrative report for each site
- Issued Q1, Q2, and Q4
- Issued as Final documents

## New Annual/Quarterly Report Structure



Annual Reports will be staggered across the year

Task specific completion reports will be eliminated

- Letter report documenting activity will be provided as an appendix to the appropriate annual report
- Task specific activity will b