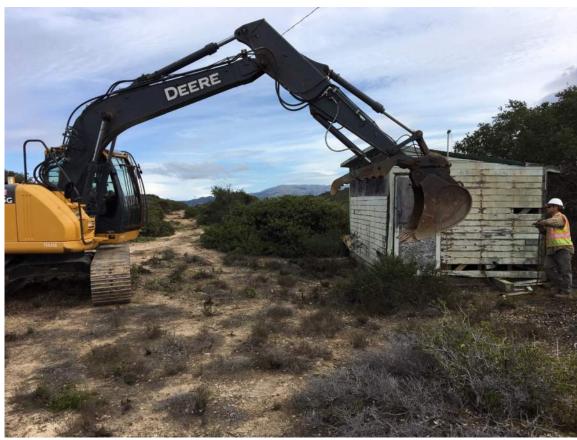

# **Building Demolition Project**

Please see attached table, figures, and pictures from the building demolition project.

\* Indicates an item designated as 'not regulated' by MBARD

Confirmed for the presence of Asbestos Construction Material

Structure Demolition and removal complete

- A) Workers spent several days gaining entrance to the structures in Unit 13 by clearing the old access road.
- B) Construction workers slid the latrine to a location where it was easier to demo.