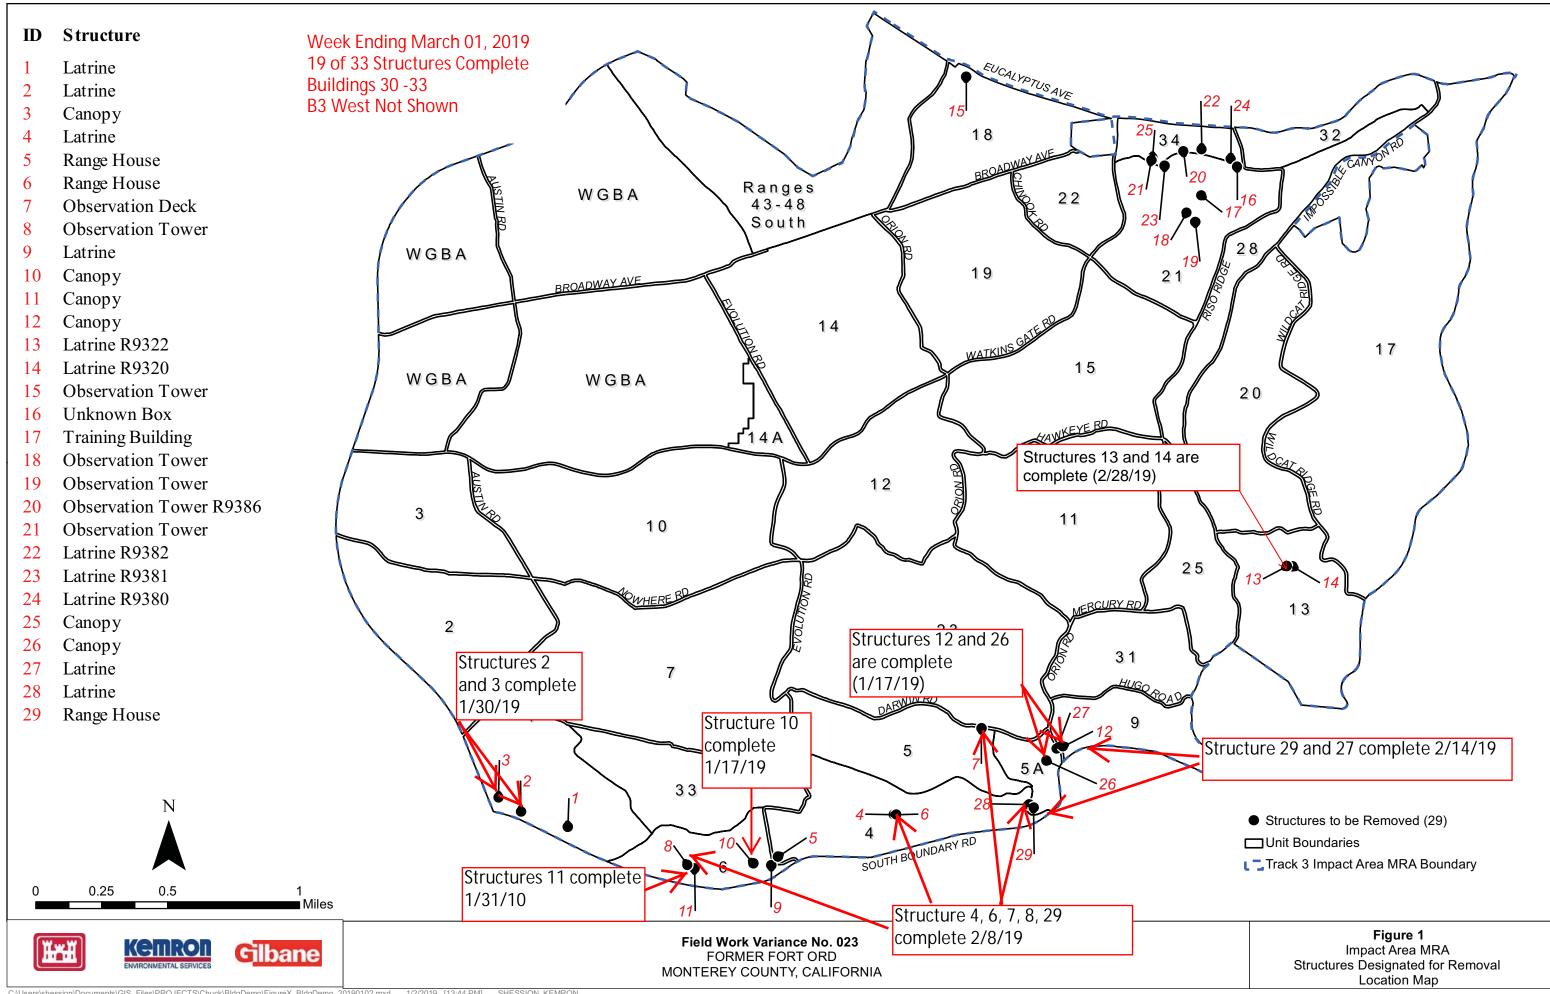

# **Building Demolition Project**

Please see attached table, figures, and pictures from the building demolition project.

# KEMRON Range Structure Removal Schedule March 1st, 2019 19 of 33 Structures Demolished

|             | ID  | Structure                  | Burn Unit | Comp     | ACM       | Structure Status                                                                                          |
|-------------|-----|----------------------------|-----------|----------|-----------|-----------------------------------------------------------------------------------------------------------|
| IMPACT AREA | 1   | Latrine                    | 1         | Wood     | confirmed |                                                                                                           |
|             | 2   | Latrine                    | 1         | Wood     |           | Demolition completed/site restored. Debris is staged at the Iron Triangle                                 |
|             | 3   | Canopy                     | 1         | Wood     |           | Demolition completed/site restored. Debris is staged at the Iron Triangle                                 |
|             | 4   | Latrine                    | 4         | Wood     |           | Demolition completed/site restored. Debris is staged at the Iron Triangle                                 |
|             | 5   | Range House                | 4         | Block    | confirmed |                                                                                                           |
|             | 6   | Range House                | 4         | Block    |           | Demolition completed/site restored. Debris is staged at the Iron Triangle                                 |
|             | 7*  | Observation Deck           | 5         | Wood     |           | Demolition completed/site restored. Debris is staged at the Iron Triangle                                 |
|             | 8   | Observation Tower          | 6         | Wood     |           | Demolition completed/site restored. Debris is staged at the Iron Triangle                                 |
|             | 9   | Latrine                    | 6         | Wood     | confirmed |                                                                                                           |
|             | 10  | Canopy                     | 6         | Steel    |           | Structure removed and placed in A&S Metals salvage container                                              |
|             | 11  | Canopy                     | 6         | Wood     |           | Demolition completed/site restored. Debris is staged at the Iron Triangle                                 |
|             | 12  | Canopy                     | 9         | Steel    |           | Structure removed and placed in A&S Metals salvage container                                              |
|             | 13  | Latrine R9322              | 13        | Wood     |           | Demolition completed/site restored. Debris is staged at the Iron Triangle                                 |
|             | 14  | Latrine R9320              | 13        | Wood     |           | Demolition completed/site restored. Debris is staged at the Iron Triangle                                 |
|             | 15  | Observation Tower          | 18        | Wood     |           |                                                                                                           |
|             | 16* | Unknown Box                | 21        | Wood     |           |                                                                                                           |
|             | 17  | Training Building          | 21        | Wood     | confirmed | On deck                                                                                                   |
|             | 18  | Observation Tower          | 21        | Wood     | confirmed | On deck                                                                                                   |
|             | 19  | Observation Tower          | 21        | Wood     | confirmed |                                                                                                           |
|             | 20  | Observation Tower<br>R9386 | 34        | Wood     |           |                                                                                                           |
|             | 21  | Observation Tower          | 34        | Wood     | confirmed |                                                                                                           |
|             | 22  | Latrine R9382              | 21        | Wood     |           |                                                                                                           |
|             | 23  | Latrine R9381              | 34        | Wood     | confirmed |                                                                                                           |
|             |     | Latrine R9380              | 34        | Wood     |           |                                                                                                           |
|             |     | Canopy                     | 34        | Wood     |           |                                                                                                           |
|             |     | Canopy                     | 5A        | Metal    |           | Structure removed and placed in A&S Metals salvage container                                              |
|             | 27  |                            | 5A        | Wood     | confirmed | Mastic with ACM was cut out and left for Abatement contractor - structure removed to the Iron Triangle    |
|             | 28* | Latrine (AD exempt)        | 5A        | Wood     |           | Demolition completed/site restored. Debris is staged at the Iron Triangle                                 |
|             |     | Range House                | 5A        | Block    |           | Demolition completed/site restored. Debris is staged at the Iron Triangle                                 |
| BLM Area B  |     | Latrine                    | B3W       | Wood     |           | Demolition completed/site restored and debris stockpiled at the OU2 landfill Area E - ready for placement |
|             |     | Latrine                    | B3W       | Wood     |           | Demolition completed/site restored and debris stockpiled at the OU2 landfill Area E - ready for placement |
|             | 32  | 1 5                        | B3W       | Wood     |           | Demolition completed/site restored and debris stockpiled at the OU2 landfill Area E - ready for placement |
|             | 33  | Concrete Pad               | B3W       | Concrete |           | Concrete removed and used as fill in Item 31 latrine pit.                                                 |

\* Indicates an item designated as 'not regulated' by MBARD

Confirmed for the presence of Asbestos Construction Material

Structure Demolition and removal complete

- A) Workers spent several days gaining entrance to the structures in Unit 13 by clearing the old access road.
- B) Construction workers slid the latrine to a location where it was easier to demo.