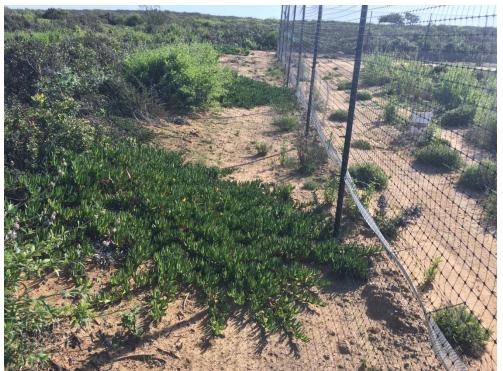

| Date: /                                                                                 | Time begin monitoring/treatment:             | Time end monitoring/treatment: |
|-----------------------------------------------------------------------------------------|----------------------------------------------|--------------------------------|
| 2/23/2015                                                                               | 12:45                                        | 13:30                          |
| Observer(s) - please list all persons p                                                 | present:                                     |                                |
| J. Tallis                                                                               | )                                            |                                |
| Weather conditions:                                                                     |                                              |                                |
| Clear, wind                                                                             | 1,~50 F                                      |                                |
| General location (MRA, nearby crossroads, etc):                                         | Specific location description:<br>RH7 + Deve | I fancel soil ber              |
| Coordinates:                                                                            | 7 110                                        | 1                              |
| fermores of tou                                                                         | ce on outside. No                            | u de vel parce lin             |
| Describe any ongoing human disturb observations:                                        | ance in location where intestation oc        | curs along with any related    |
| Observations. None.                                                                     |                                              | į.                             |
| Target (or other highly/invasive) week                                                  | d species observed:                          |                                |
| Ice plant                                                                               | v                                            |                                |
| , ,                                                                                     |                                              |                                |
| Diagnostic features observed:                                                           |                                              |                                |
| _                                                                                       |                                              |                                |
| Estimated population size:                                                              | 1                                            | 2-30                           |
| 31-100) R47 + Soil Berry                                                                | 101-500                                      | >500                           |
| Proportion of population with reproductive structures (indicate buds, flowers, fruits): | <1%                                          | 1-10%                          |
| 11-25%                                                                                  | 26-50%                                       | >50%                           |
| Surrounding vegetation type:                                                            | a chapoural                                  | 2                              |
| Wildlife observed in area (if relevant                                                  | to weed treatment efforts):                  |                                |
| None                                                                                    |                                              |                                |
| Weed treatment activities: 25 ice plant                                                 | individuals remov                            | ول                             |
| Photographs: Yes                                                                        |                                              |                                |
| Notes and description                                                                   | r treated:                                   | -H 1 0                         |
| No. Centaura                                                                            | za melitensis ro                             | selles observed.               |
|                                                                                         |                                              |                                |
|                                                                                         |                                              |                                |
| Followup activities and dates:                                                          | ¥                                            |                                |
| No                                                                                      |                                              |                                |