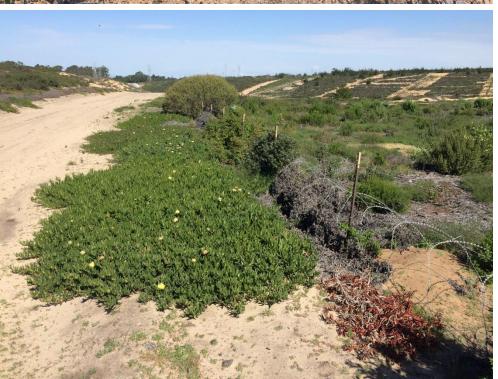

| 2/23/2015 12:30<br>Observer(s) Iplease list all persons present:                                                                     |
|--------------------------------------------------------------------------------------------------------------------------------------|
|                                                                                                                                      |
|                                                                                                                                      |
| J. Tallis A. Kuin                                                                                                                    |
| Weather conditions:                                                                                                                  |
| Clear, windy, ~50°F                                                                                                                  |
| General location (MRA, nearby ) Specific location description:                                                                       |
| crossroads, etc): SEA Blue Line Rd.                                                                                                  |
| Coordinates:                                                                                                                         |
| This is a large area. See a wap.  Describe any ongoing human disturbance in location where infestation occurs along with any related |
| observations: Pick up traffic along road;                                                                                            |
| Ice plant herbiciding on Darmy side of tene                                                                                          |
| Target (or other nignly invasive) weed species observed:                                                                             |
| Tee Plant, tampas Girass                                                                                                             |
|                                                                                                                                      |
| Diagnostic features observed:                                                                                                        |
|                                                                                                                                      |
| Estimated population size: (1) Fampas 2-30                                                                                           |
| 31-100 101-500 (500) ice o aut                                                                                                       |
| Proportion of population with <1% Powerpas + 1-10%                                                                                   |
| reproductive structures (indicate buds, flowers, fruits):                                                                            |
| 11-25% 26-50% Pampas                                                                                                                 |
| Surrounding vegetation type:                                                                                                         |
| Central Maritime chaparral                                                                                                           |
| Wildlife observed in area (if relevant to weed treatment efforts):                                                                   |
| None                                                                                                                                 |
| Weed treatment activities:                                                                                                           |
| None                                                                                                                                 |
| Photographs: You                                                                                                                     |
| Notes, non-target weeds observed or treated:                                                                                         |
| In NE SEA Theres a berm completely                                                                                                   |
| in NE SEA Theres a berm completely infected w/a thistle that looks like                                                              |
| MIK Thistle                                                                                                                          |
| Followup activities and dates:                                                                                                       |
| None.                                                                                                                                |