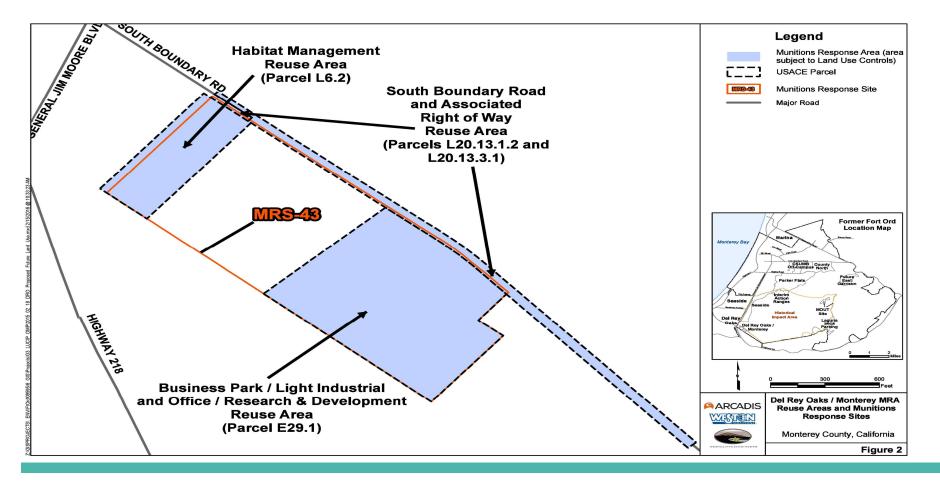

## Group 3: DRO/Monterey, Laguna Seca Parking, **MOUT Site MRAs**

- Cleanup status:
  - Removals complete 0
  - Land use control 0 requirements (ESCA-0301B)
  - Land transferred
- Proposed Future Reuses
  - Habitat management 0
  - Non-residential  $\bigcirc$ development
  - Continued use as overflow 0 parking
  - Continued use as MOUT 0 training area

Land Use Controls for Munitions Map: Group 3 MRAs

MRA DRO / Monterey Laguna Seca Parking

MOUT

#### **Group 3 Re-Use Designation**

12

#### **Group 3 Re-Use Designation**