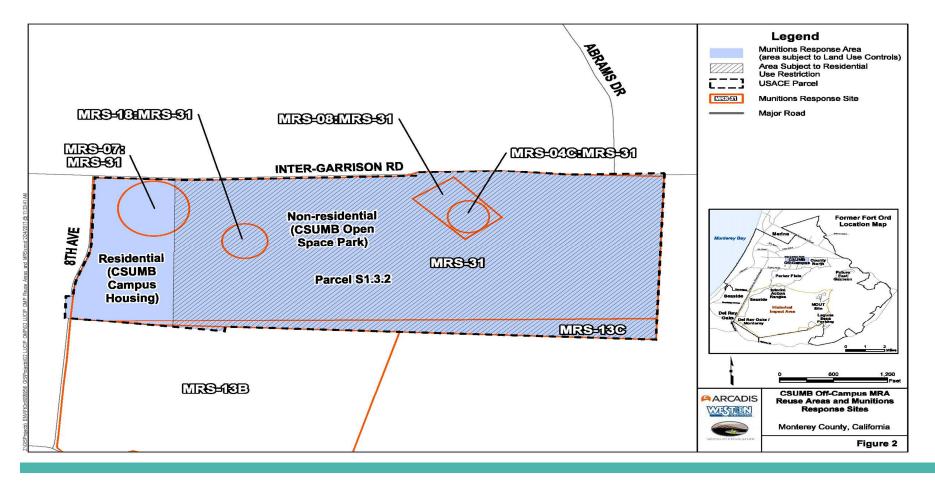

# Group 2: CSUMB Off-Campus MRA

- Cleanup status:
  - Removals complete
  - Land use control requirements (ESCA-0305B)
  - Land transferred
- Proposed Future Reuses
  - Residential
  - Non-residential development

Land Use Controls for Munitions Map: Group 2 MRAs

MRA CSUMB Off-Campus

#### **Group 2 Re-Use Designation**