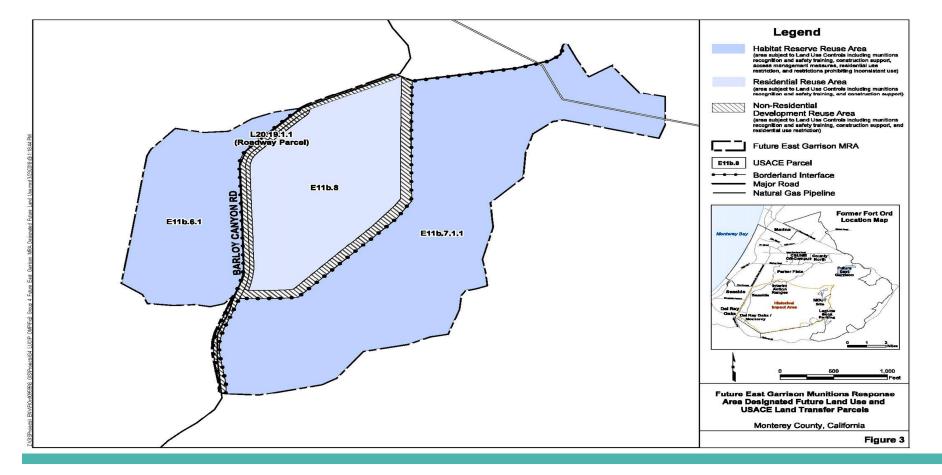

# **Group 4: Future East Garrison MRA**

- Cleanup status:
  - Removals complete
  - Land use control requirements (ESCA-0364B)
  - Land transferred
- Proposed Future Reuses
  - Residential
  - Non-residential development
  - Habitat reserve

Land Use Controls for Munitions Map: Group 4 MRAs

#### **Group 4 Re-Use Designation**