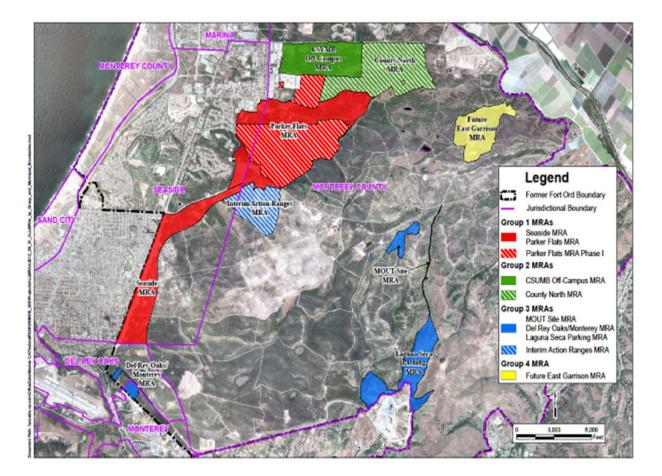

## **ESCA Properties**

- ~3,300 acres of former Ft. Ord
- Lands located within the jurisdictional boundaries of Monterey County and the cities of Del Rey Oaks (DRO), Monterey, and Seaside.

# **Group 1: Seaside and Parker Flats MRAs**

- Cleanup status:
  - Removals complete
  - Land use control requirements (ESCA-0361E)
  - Land transferred
- Proposed Future Reuses
  - Residential
  - Non-residential development
  - Habitat Reserve
  - Veteran's Cemetery

# Group 2: CSUMB Off-Campus MRA

- Cleanup status:
  - Removals complete
  - Land use control requirements (ESCA-0305B)
  - Land transferred
- Proposed Future Reuses
  - Residential
  - Non-residential development

## Group 3: DRO/Monterey, Laguna Seca Parking, **MOUT Site MRAs**

- Cleanup status:
  - Removals complete 0
  - Land use control 0 requirements (ESCA-0301B)
  - Land transferred
- Proposed Future Reuses
  - Habitat management 0
  - Non-residential  $\bigcirc$ development
  - Continued use as overflow 0 parking
  - Continued use as MOUT 0 training area

# **Group 4: Future East Garrison MRA**

- Cleanup status:
  - Removals complete
  - Land use control requirements (ESCA-0364B)
  - Land transferred
- Proposed Future Reuses
  - Residential
  - Non-residential development
  - Habitat reserve

## Interim Action Ranges MRA

- Cleanup status:
  - Removals complete
  - Land use control requirements (ESCA-0337B)
  - Land transferred
- Proposed Future Reuses:
  - Non-residential development
  - Habitat reserve