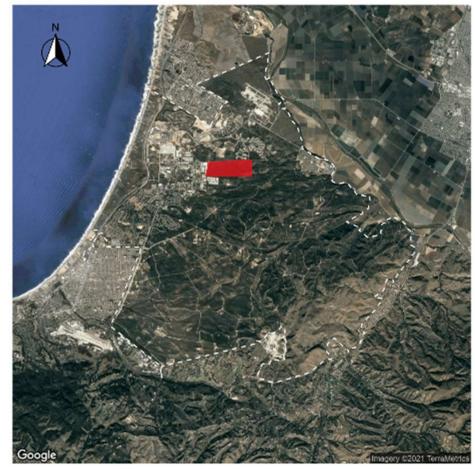

# **Group 1: Seaside and Parker Flats MRAs**

- Cleanup status:
  - Removals complete
  - Land use control requirements (ESCA-0361E)
  - Land transferred
- Proposed Future Reuses
  - Residential
  - Non-residential development
  - Habitat Reserve
  - Veteran's Cemetery

Land Use Controls for Munitions Map: Group 1 MRA

MRA Parker Flats Seaside

#### **Group 1 Re-Use Designation**