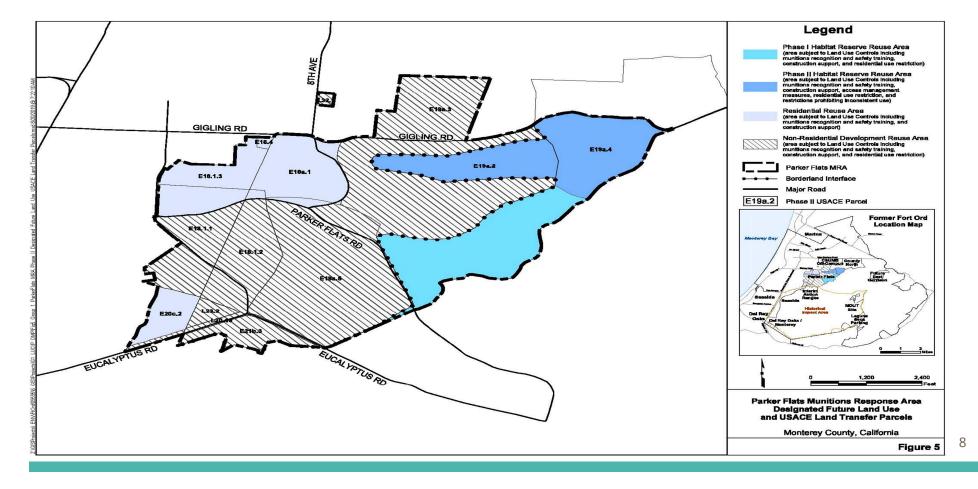

# **Group 1: Seaside and Parker Flats MRAs**

- Cleanup status:
  - Removals complete
  - Land use control requirements (ESCA-0361E)
  - Land transferred
- Proposed Future Reuses
  - Residential
  - Non-residential development
  - Habitat Reserve
  - Veteran's Cemetery

Land Use Controls for Munitions Map: Group 1 MRA

MRA Parker Flats Seaside

#### **Group 1 Re-Use Designation**