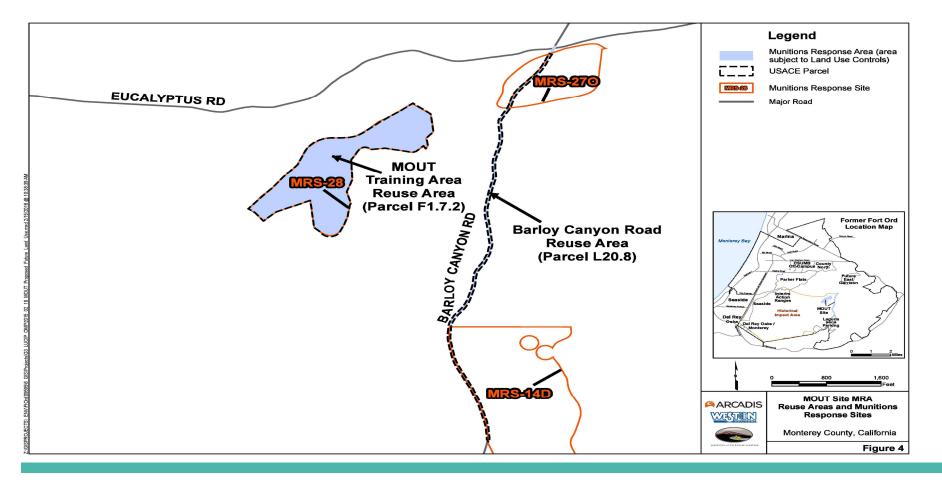

## Group 3: DRO/Monterey, Laguna Seca Parking, **MOUT Site MRAs**

- Cleanup status:
  - Removals complete 0
  - Land use control 0 requirements (ESCA-0301B)
  - Land transferred
- Proposed Future Reuses
  - Habitat management 0
  - Non-residential  $\bigcirc$ development
  - Continued use as overflow 0 parking
  - Continued use as MOUT 0 training area

Land Use Controls for Munitions Map: Group 3 MRAs

MRA DRO / Monterey Laguna Seca Parking

MOUT

#### **Group 3 Re-Use Designation**

12

#### **Group 3 Re-Use Designation**