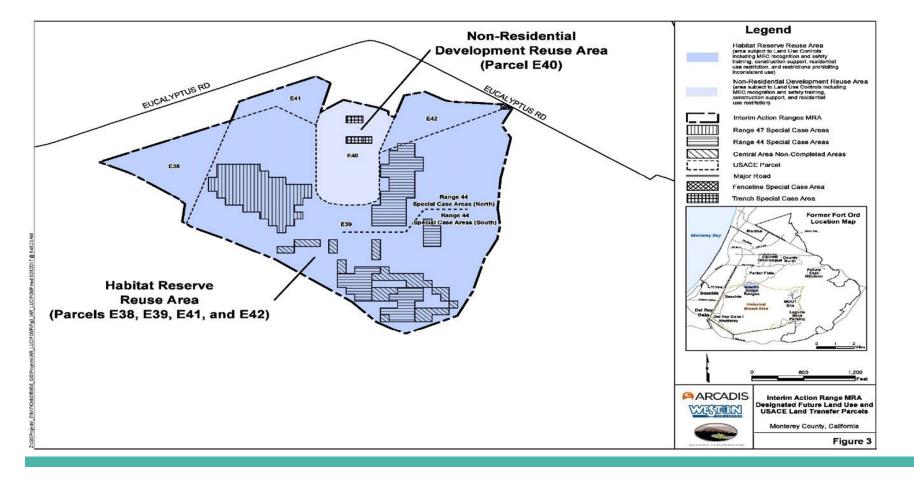

# **Group 4: Future East Garrison MRA**

- Cleanup status:
  - Removals complete
  - Land use control requirements (ESCA-0364B)
  - Land transferred
- Proposed Future Reuses
  - Residential
  - Non-residential development
  - Habitat reserve

Land Use Controls for Munitions Map: Group 4 MRAs

#### **Group 4 Re-Use Designation**