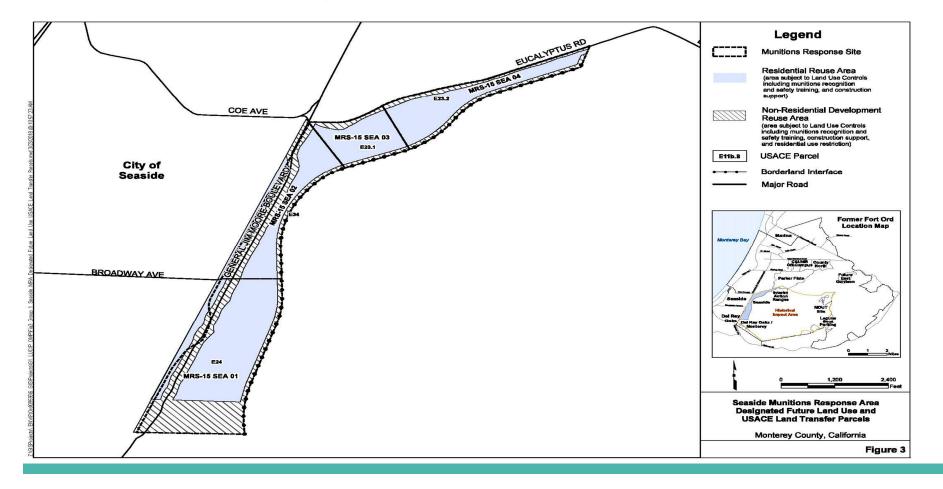

Land Use Controls for Munitions Map: Group 1 MRA

MRA Parker Flats Seaside

#### **Group 1 Re-Use Designation**