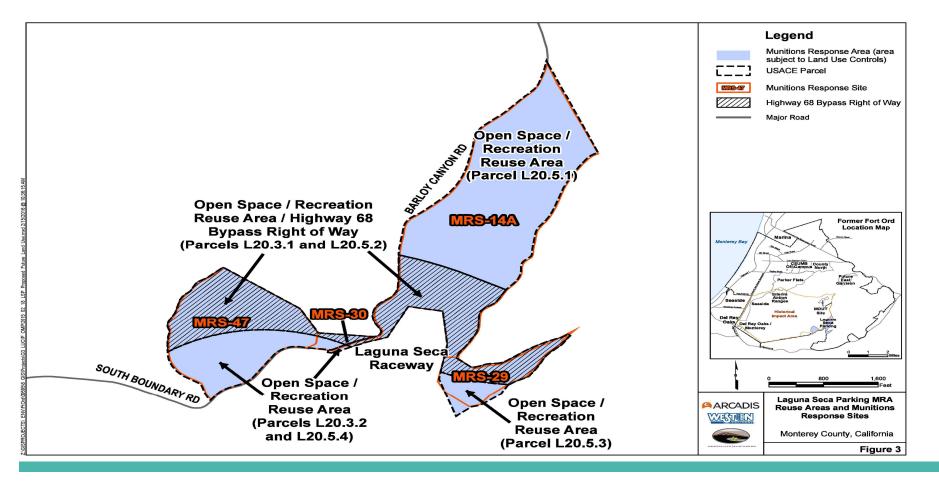

## Group 3: DRO/Monterey, Laguna Seca Parking, **MOUT Site MRAs**

- Cleanup status:
  - Removals complete 0
  - Land use control 0 requirements (ESCA-0301B)
  - Land transferred
- Proposed Future Reuses
  - Habitat management 0
  - Non-residential  $\bigcirc$ development
  - Continued use as overflow 0 parking
  - Continued use as MOUT 0 training area

Land Use Controls for Munitions Map: Group 3 MRAs

MRA DRO / Monterey Laguna Seca Parking

MOUT

#### **Group 3 Re-Use Designation**

12

#### **Group 3 Re-Use Designation**