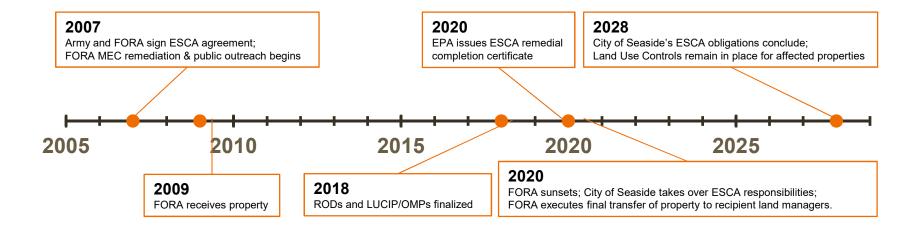

|
| MRA       | Munitions Response Areas                                            |
| PPP&PM    | Police, Permits, Planning and Property Managers                     |
| ROD       | Record of Decision                                                  |

# What is the Environmental Services Cooperative Agreement ?

- This is a mechanism that allows the federal government to provide cleanup funding to approved authorities
- The current purpose of the program is to address residual safety issues associated with former munitions training conducted in Fort Ord
- City of Seaside, as successor to the Fort Ord Reuse Authority, is responsible for the long term implementation of the land use controls for public safety

## **Status and History of the ESCA**



## **ESCA Properties**

- ~3,300 acres of former Ft. Ord
- Lands located within the jurisdictional boundaries of Monterey County and the cities of Del Rey Oaks (DRO), Monterey, and Seaside.



# **Group 1: Seaside and Parker Flats MRAs**

- Cleanup status:
  - Removals complete
  - Land use control requirements (ESCA-0361E)
  - Land transferred
- Proposed Future Reuses
  - Residential
  - Non-residential development
  - Habitat Reserve
  - Veteran's Cemetery

Land Use Controls for Munitions Map: Group 1 MRA



MRA Parker Flats Seaside

#### **Group 1 Re-Use Designation**



#### **Group 1 Re-Use Designation**



# Group 2: CSUMB Off-Campus MRA

- Cleanup status:
  - Removals complete
  - Land use control requirements (ESCA-0305B)
  - Land transferred
- Proposed Future Reuses
  - Resident