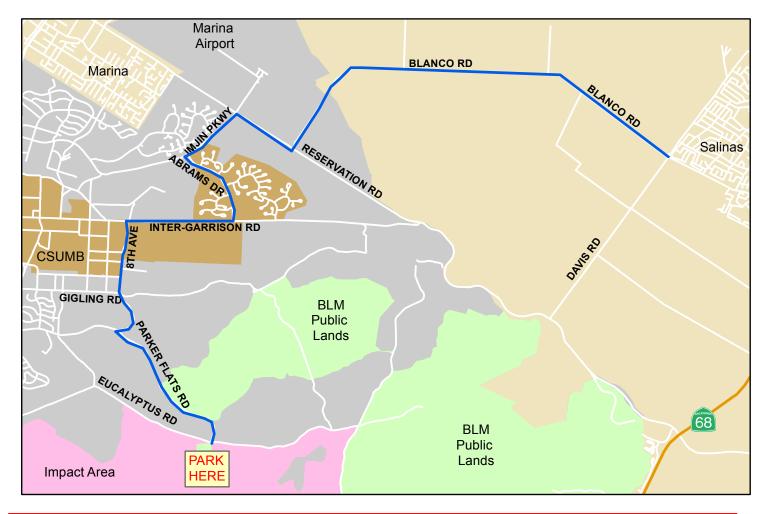

#### **Directions to Nature Hike From Salinas (Reservation Road)**

- 1. Take Blanco Rd west (toward Marina)
- 2. Turn right on Reservation Rd
- 3. Turn left on Imjin Pkwy
- 4. Make the first left on Abrams Dr (by Ord Market, the street sign is difficult to see)
- 5. Turn right on Inter-Garrison Rd
- 6. Turn left on 8th Ave go straight until the stop sign.
- 7. Slight left at Gigling Rd and pass the "Authorized Vehicles Only" sign to continue on 8th Ave
- 9. Turn left on Parker Flats Rd

8. At an intersection, cross Eucalyptus Rd and park in the dirt parking lot on your right.