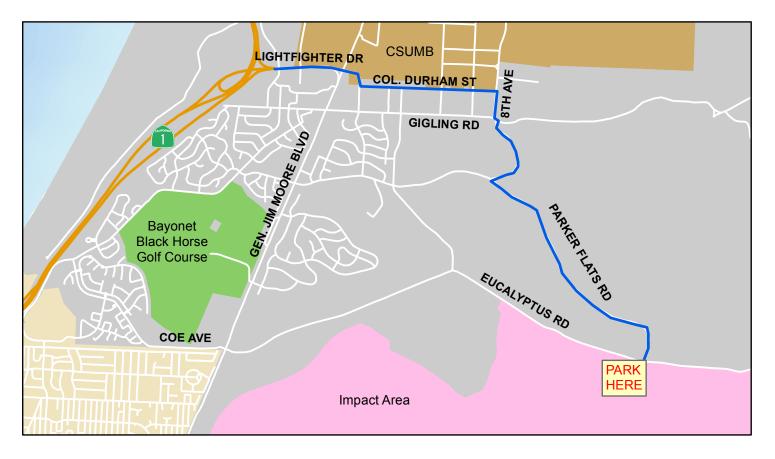

- 1. Exit on Lightfighter Dr (exit 406)
- 2. Go straight, cross Gen. Jim Moore Blvd
- 3. After the bend, take a left on Col. Durham at a stop sign.
- 4. Go straight, make a right on 8th Ave
- 5. At the intersection with Gigling Rd turn slight left to continue on 8th Ave, pass the "Authorized Vehicles Only" sign
- 6. Make a left on Parker Flats Rd
- 7. At an intersection, cross Eucalyptus Rd, turn right into dirt parking lot and park